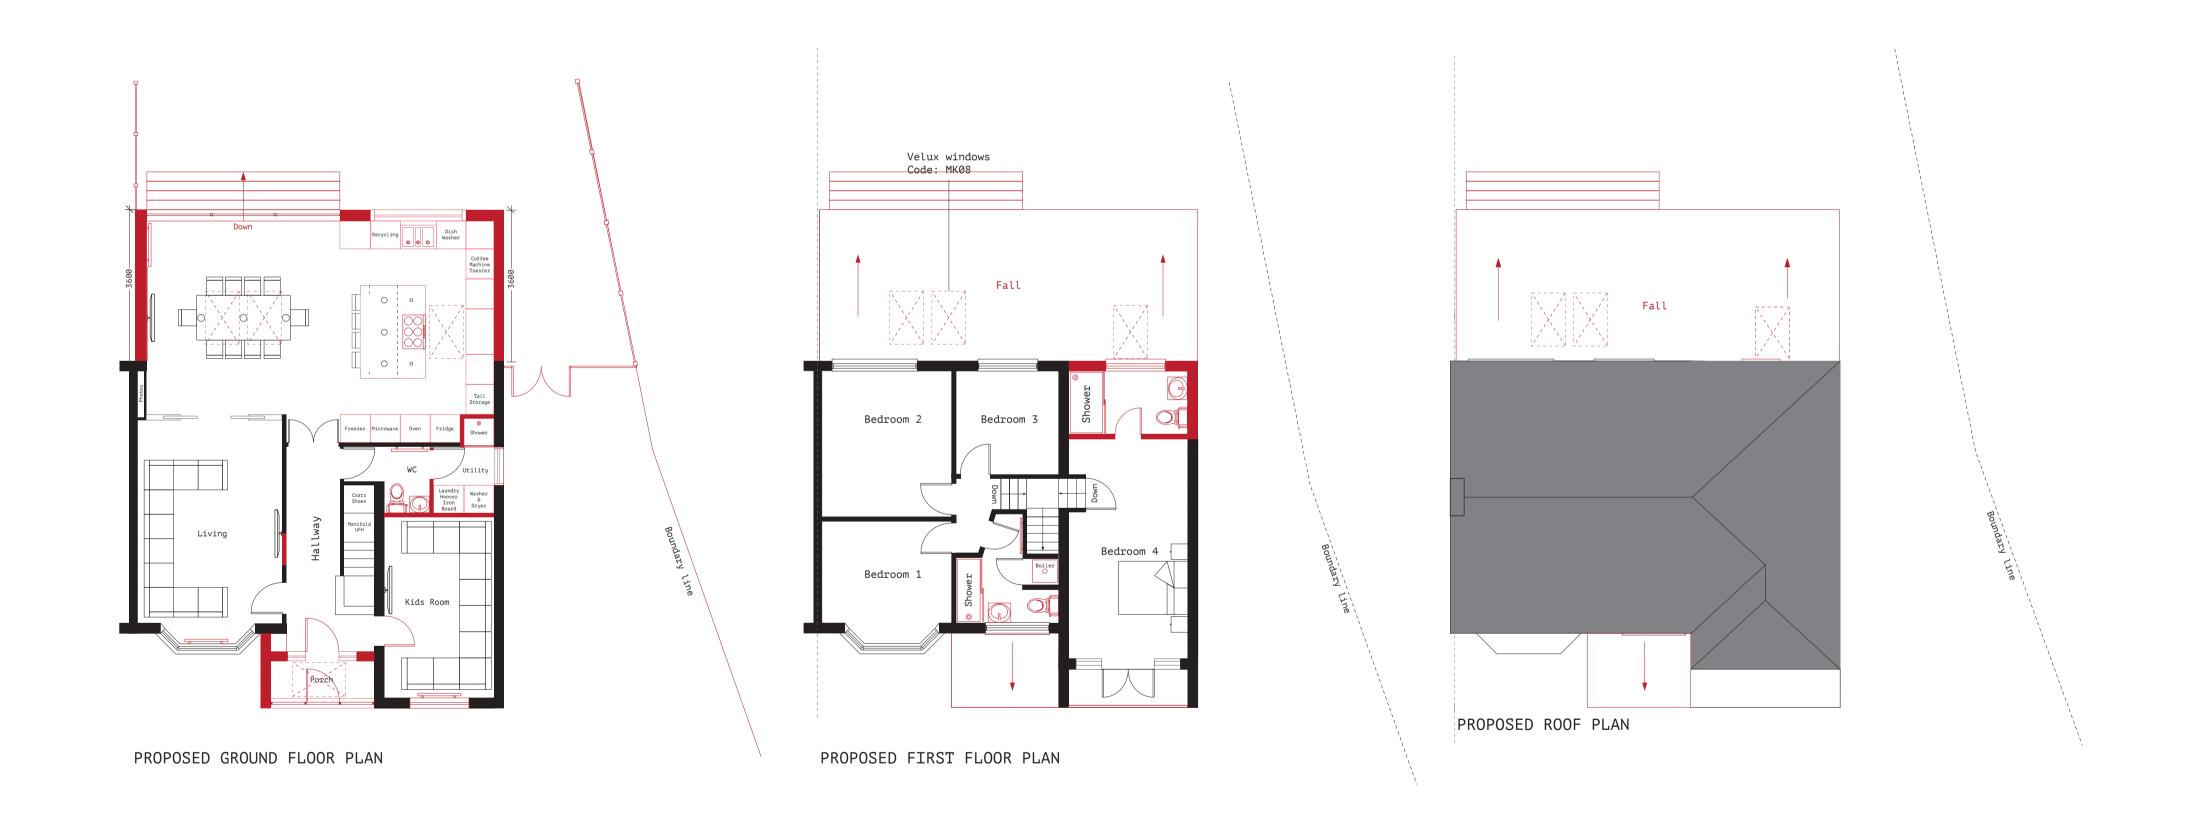

EXISTING GROUND FLOOR PLAN

EXISTING FIRST FLOOR PLAN

Drawing No: KV005
Client: Kishor Vithlani
Project: 24 Sherfield Ave
Rickmansworth
WD3 1NL

WD3 1NL
Drawing: Existing Drawings

Scale: 1:100 @ A2
Date: September 2020
Drawing by: V S Rayat
(Studio One
Architecture)