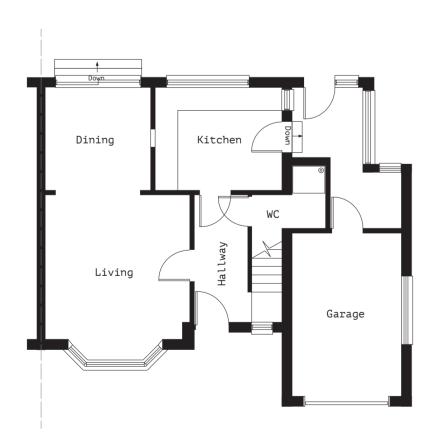

EXISTING GROUND FLOOR PLAN

EXISTING FIRST FLOOR PLAN

Drawing No: KV005
Client: Kishor Vithlani
Project: 24 Sherfield Ave
Rickmansworth
WD3 1NL

WD3 1NL
Drawing: Existing Drawings

Scale: 1:100 @ A2
Date: September 2020
Drawing by: V S Rayat
(Studio One
Architecture)