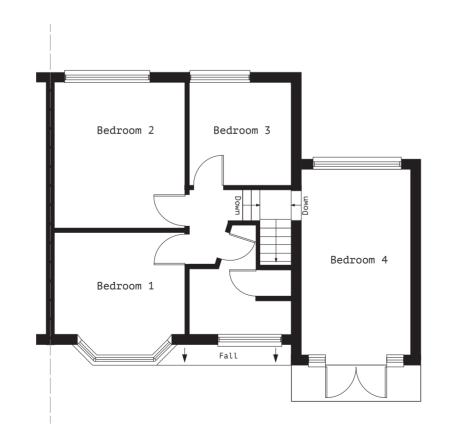

EXISTING GROUND FLOOR PLAN

EXISTING FIRST FLOOR PLAN

Drawing No: KV005
Client: Kishor Vithlani
Project: 24 Sherfield Ave
Rickmansworth
WD3 1NL

WD3 1NL
Drawing: Existing Drawings

Scale: 1:100 @ A2
Date: September 2020
Drawing by: V S Rayat
(Studio One
Architecture)