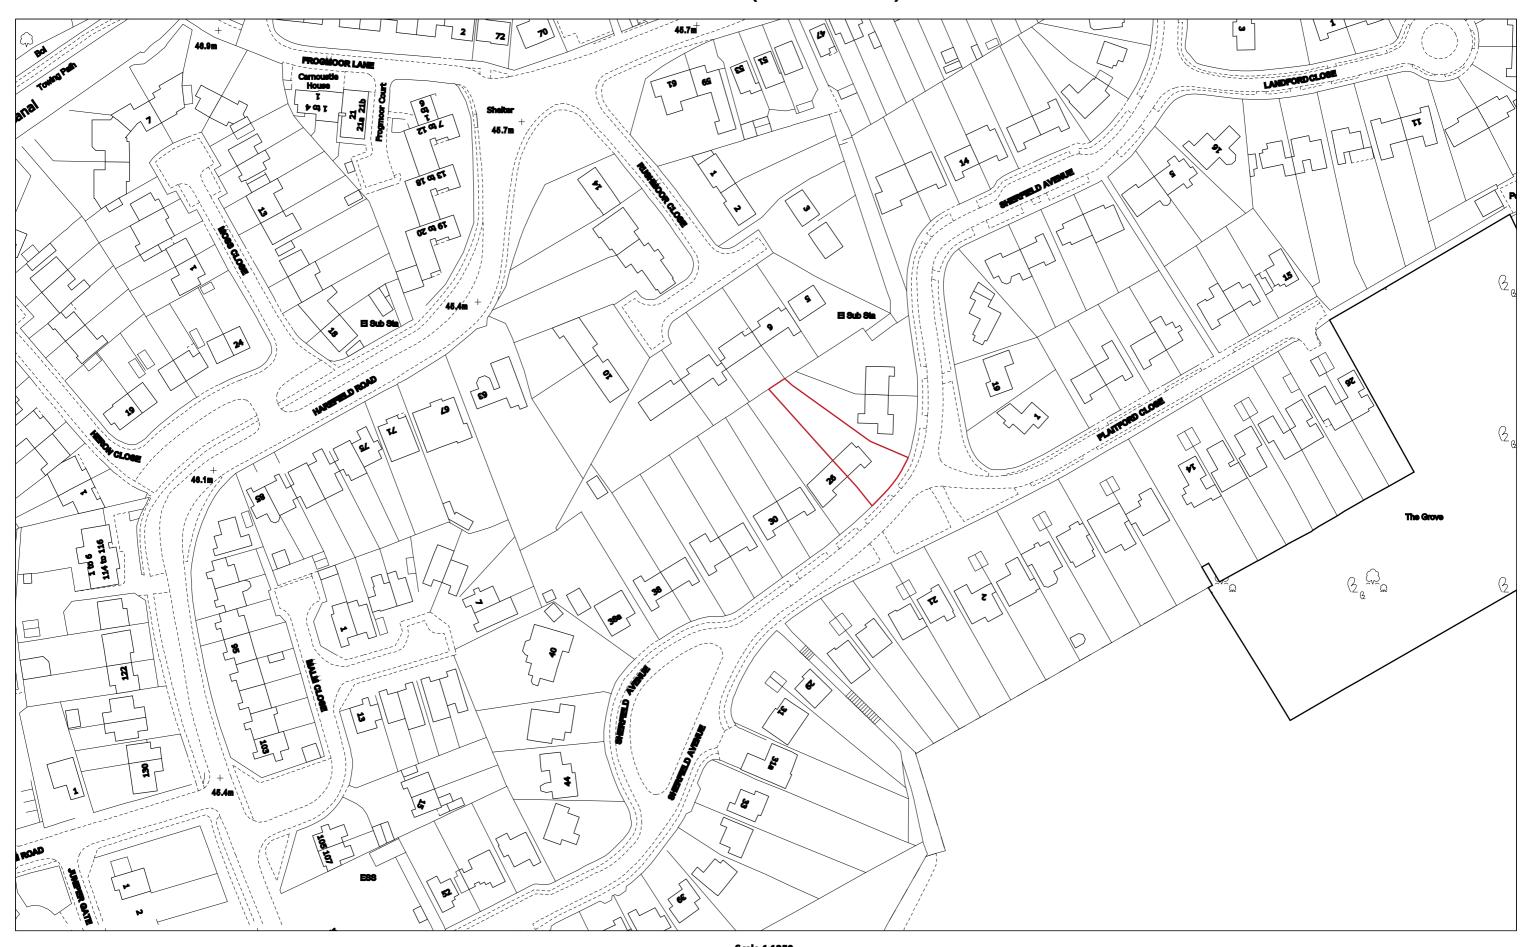

## Location Plan (24 Sherfield Ave)







## Block Plan (24 Sherfield Ave)

















STUDIO ONE
ARCHITECTURE

Drawing No: KV002
Client: Kishor Vithlani

Drawing No: KV002
Client: Kishor Vithlani
Project: 24 Sherfield Ave
Rickmansworth
WD3 1NL
Drawing: Proposed Drawing

Drawing: Proposed Drawings

Scale: 1:100 @ A1
Date: May 2021
Drawing by: V S Rayat
(Studio One
Architecture)

These drawings should be approved by local Authority before works commence on site.

This drawing is copyright and should not be reproduced without the permission of the Architects.

Tel: +44 7939 948 331
Web: www.studio1architecture.com
Email: design@studio1architecture.c

Millimetres Scale 1 to 100



EXISTING FRONT ELEVATION







EXISTING REAR ELEVATION EXISTING SIDE ELEVATION EXISTING SIDE ELEVATION





EXISTING GROUND FLOOR PLAN

EXISTIN