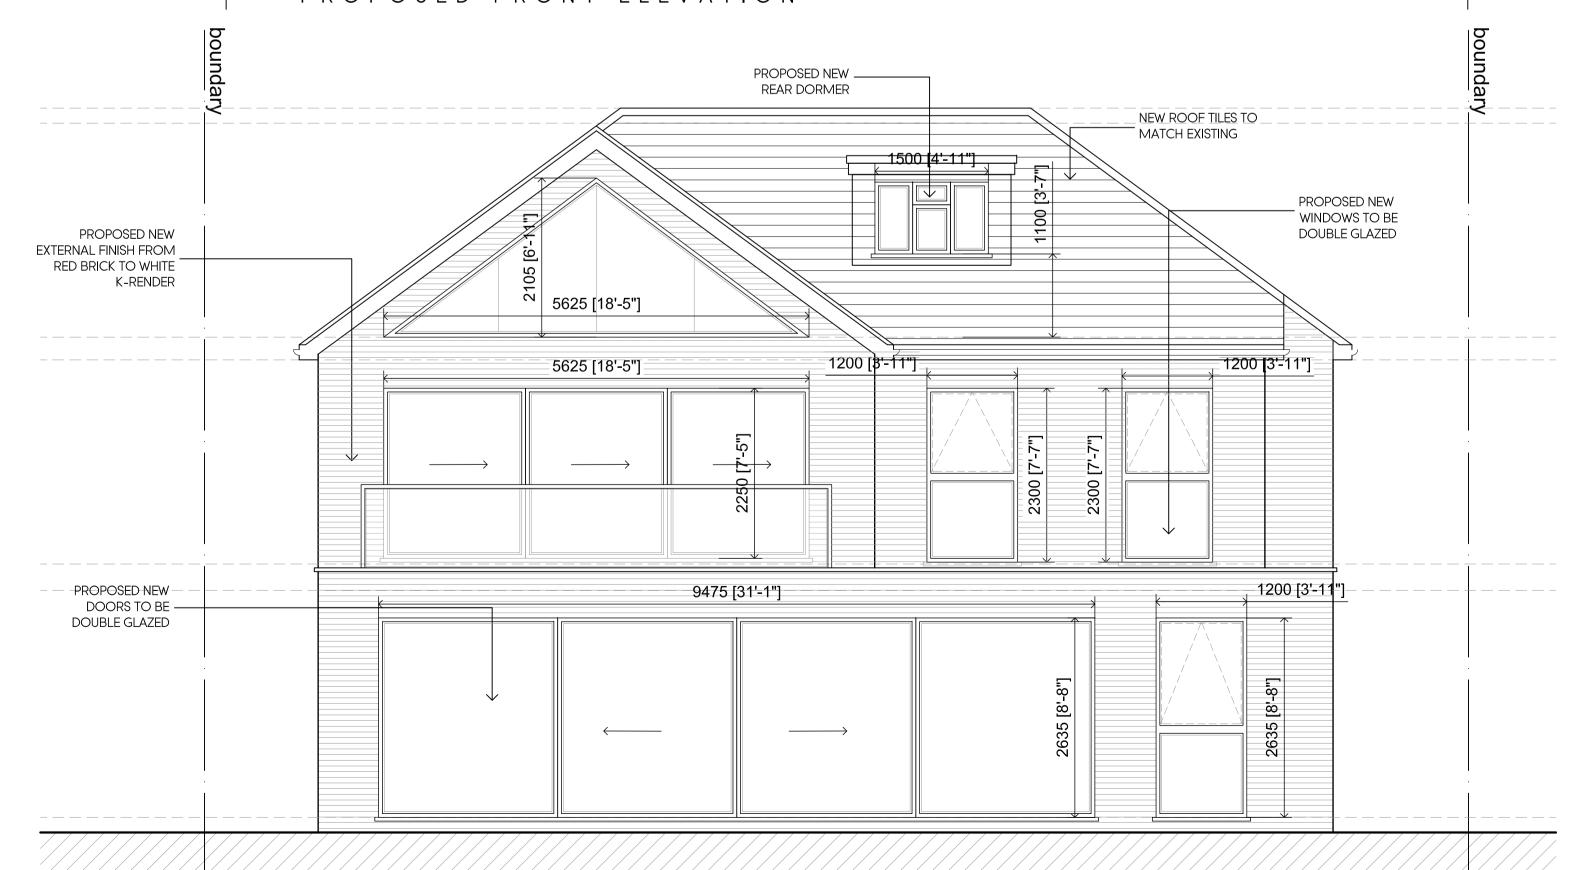

#### MR & MRS PATEL

Project Title PROPOSED NEW 5 BEDROOM HOUSE

80 VALLEY ROAD, RICKMANSWORTH, WD3 4BJ
Drawing Title

PROPOSED FRONT AND REAR ELEVATIONS

| Cad File    | Sheet Size   | Scale       |
|-------------|--------------|-------------|
| P003        | A1           | 1:50        |
| Drawn by    | Drawing Date | Approved by |
| BR          | SEP 2021     | NJ          |
| Project No. | Drawing No.  | Revision    |
| 1883        | P401         | D           |