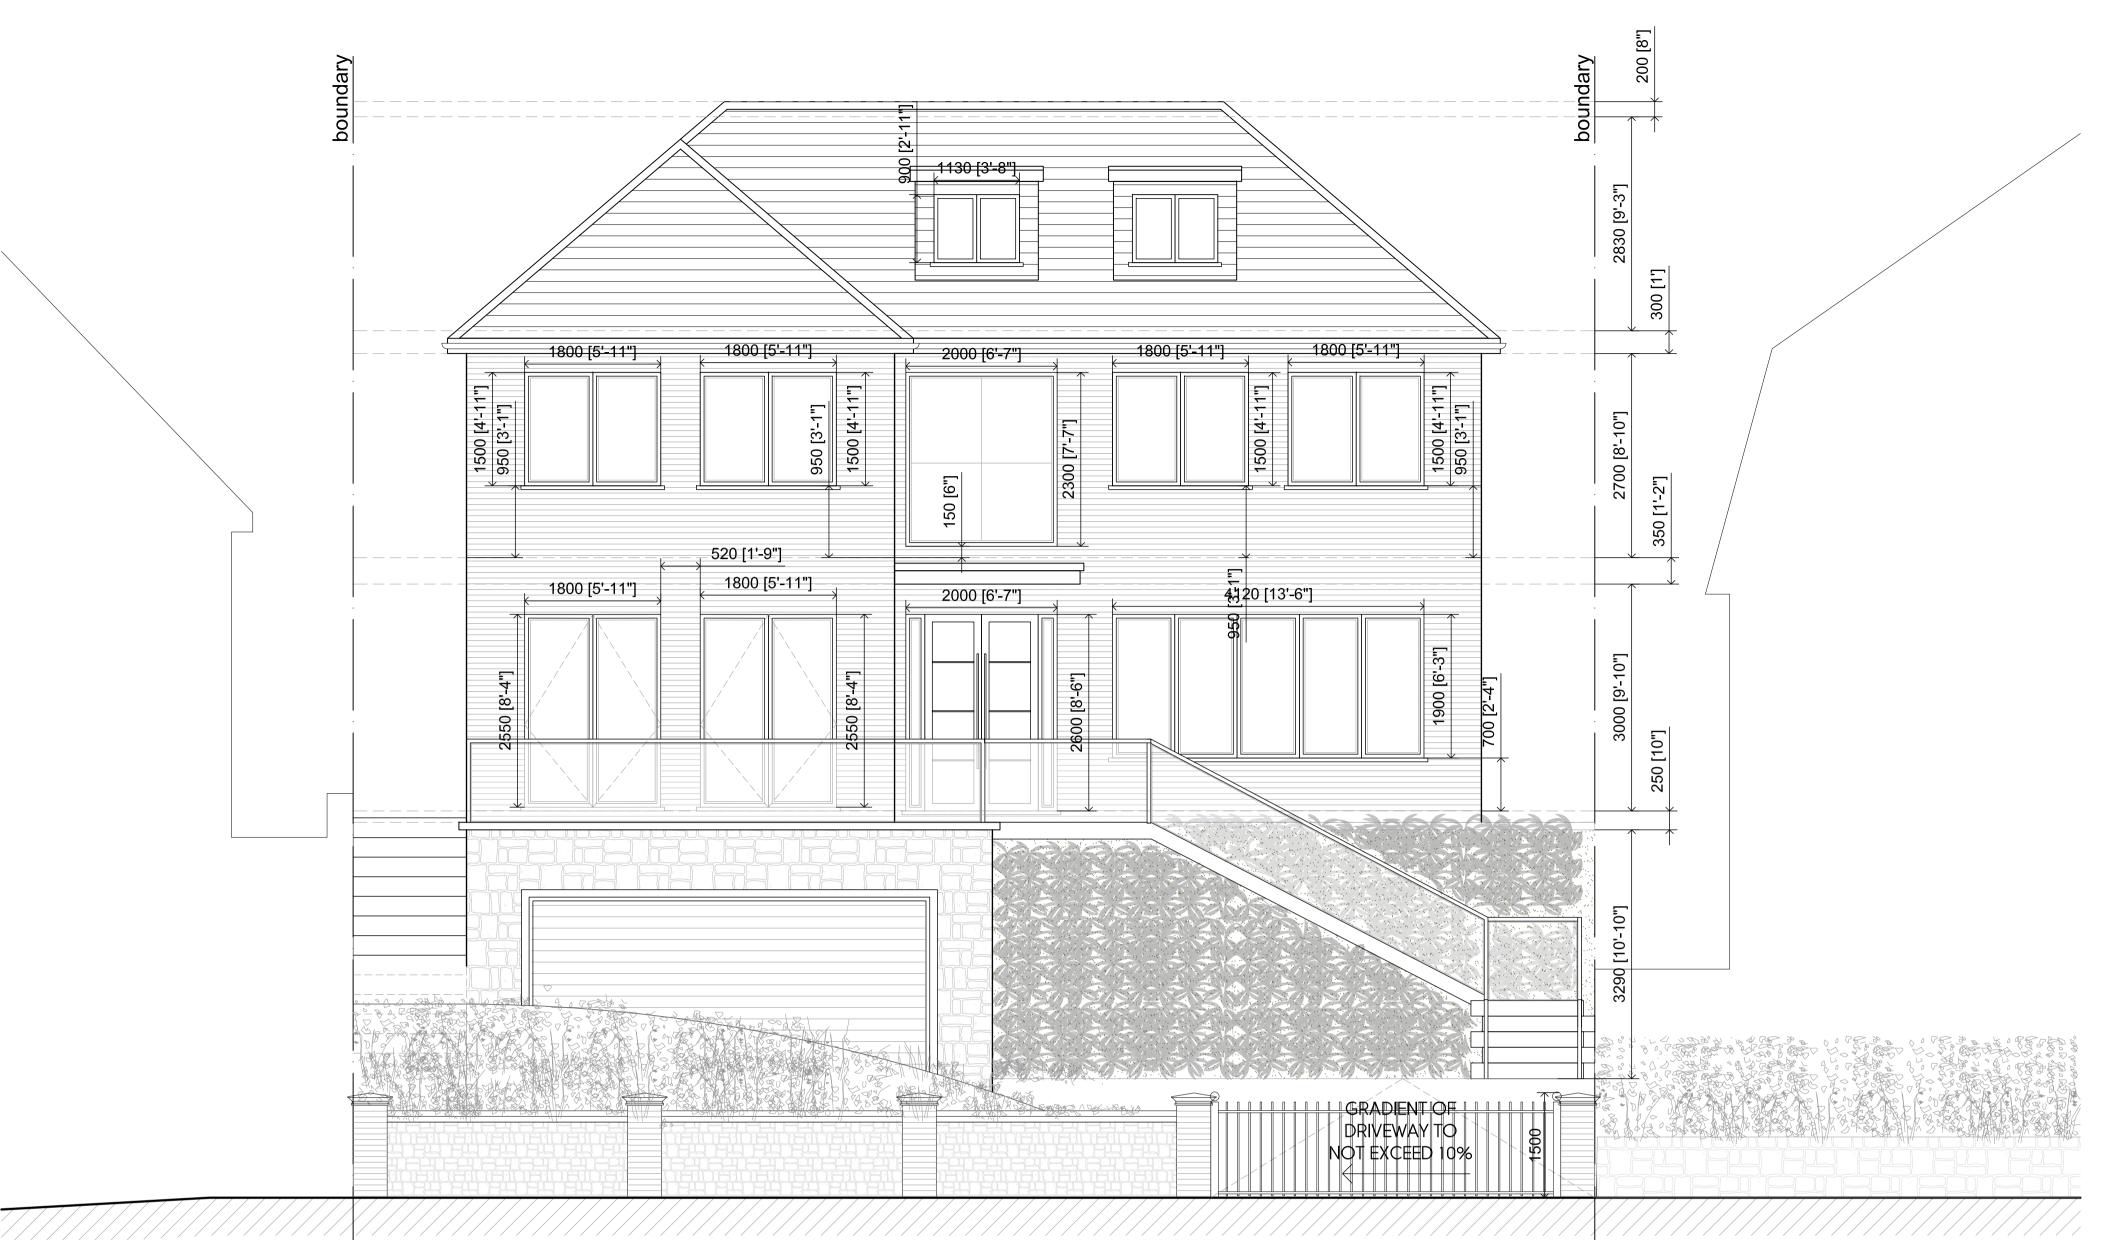

PROPOSED REAR ELEVATION

| Clic | _        |                                   |       |
|------|----------|-----------------------------------|-------|
| Rev  | Date     | Description                       | Init. |
| Α    | 17.05.22 | AMENDED TO SUIT CLIENTS COMMENTS  | KP    |
| В    | 15.07.22 | AMENDED TO SUIT COUNCIL COMMENTS  | BR    |
| С    | 11.08.22 | AMENDED TO SUIT COUNCIL COMMENTS  | BR    |
| D    | 06.10.22 | AMENDED TO SUIT PLANNERS COMMENTS | BR    |

#### MR & MRS PATEL

Project Title PROPOSED NEW 5 BEDROOM HOUSE

80 VALLEY ROAD, RICKMANSWORTH, WD3 4BJ
Drawing Title

PROPOSED FRONT AND REAR ELEVATIONS

| Cad File    | Sheet Size   | Scale       |
|-------------|--------------|-------------|
| P003        | A1           | 1:50        |
| Drawn by    | Drawing Date | Approved by |
| BR          | SEP 2021     | NJ          |
| Project No. | Drawing No.  | Revision    |
| 1883        | P401         | D           |