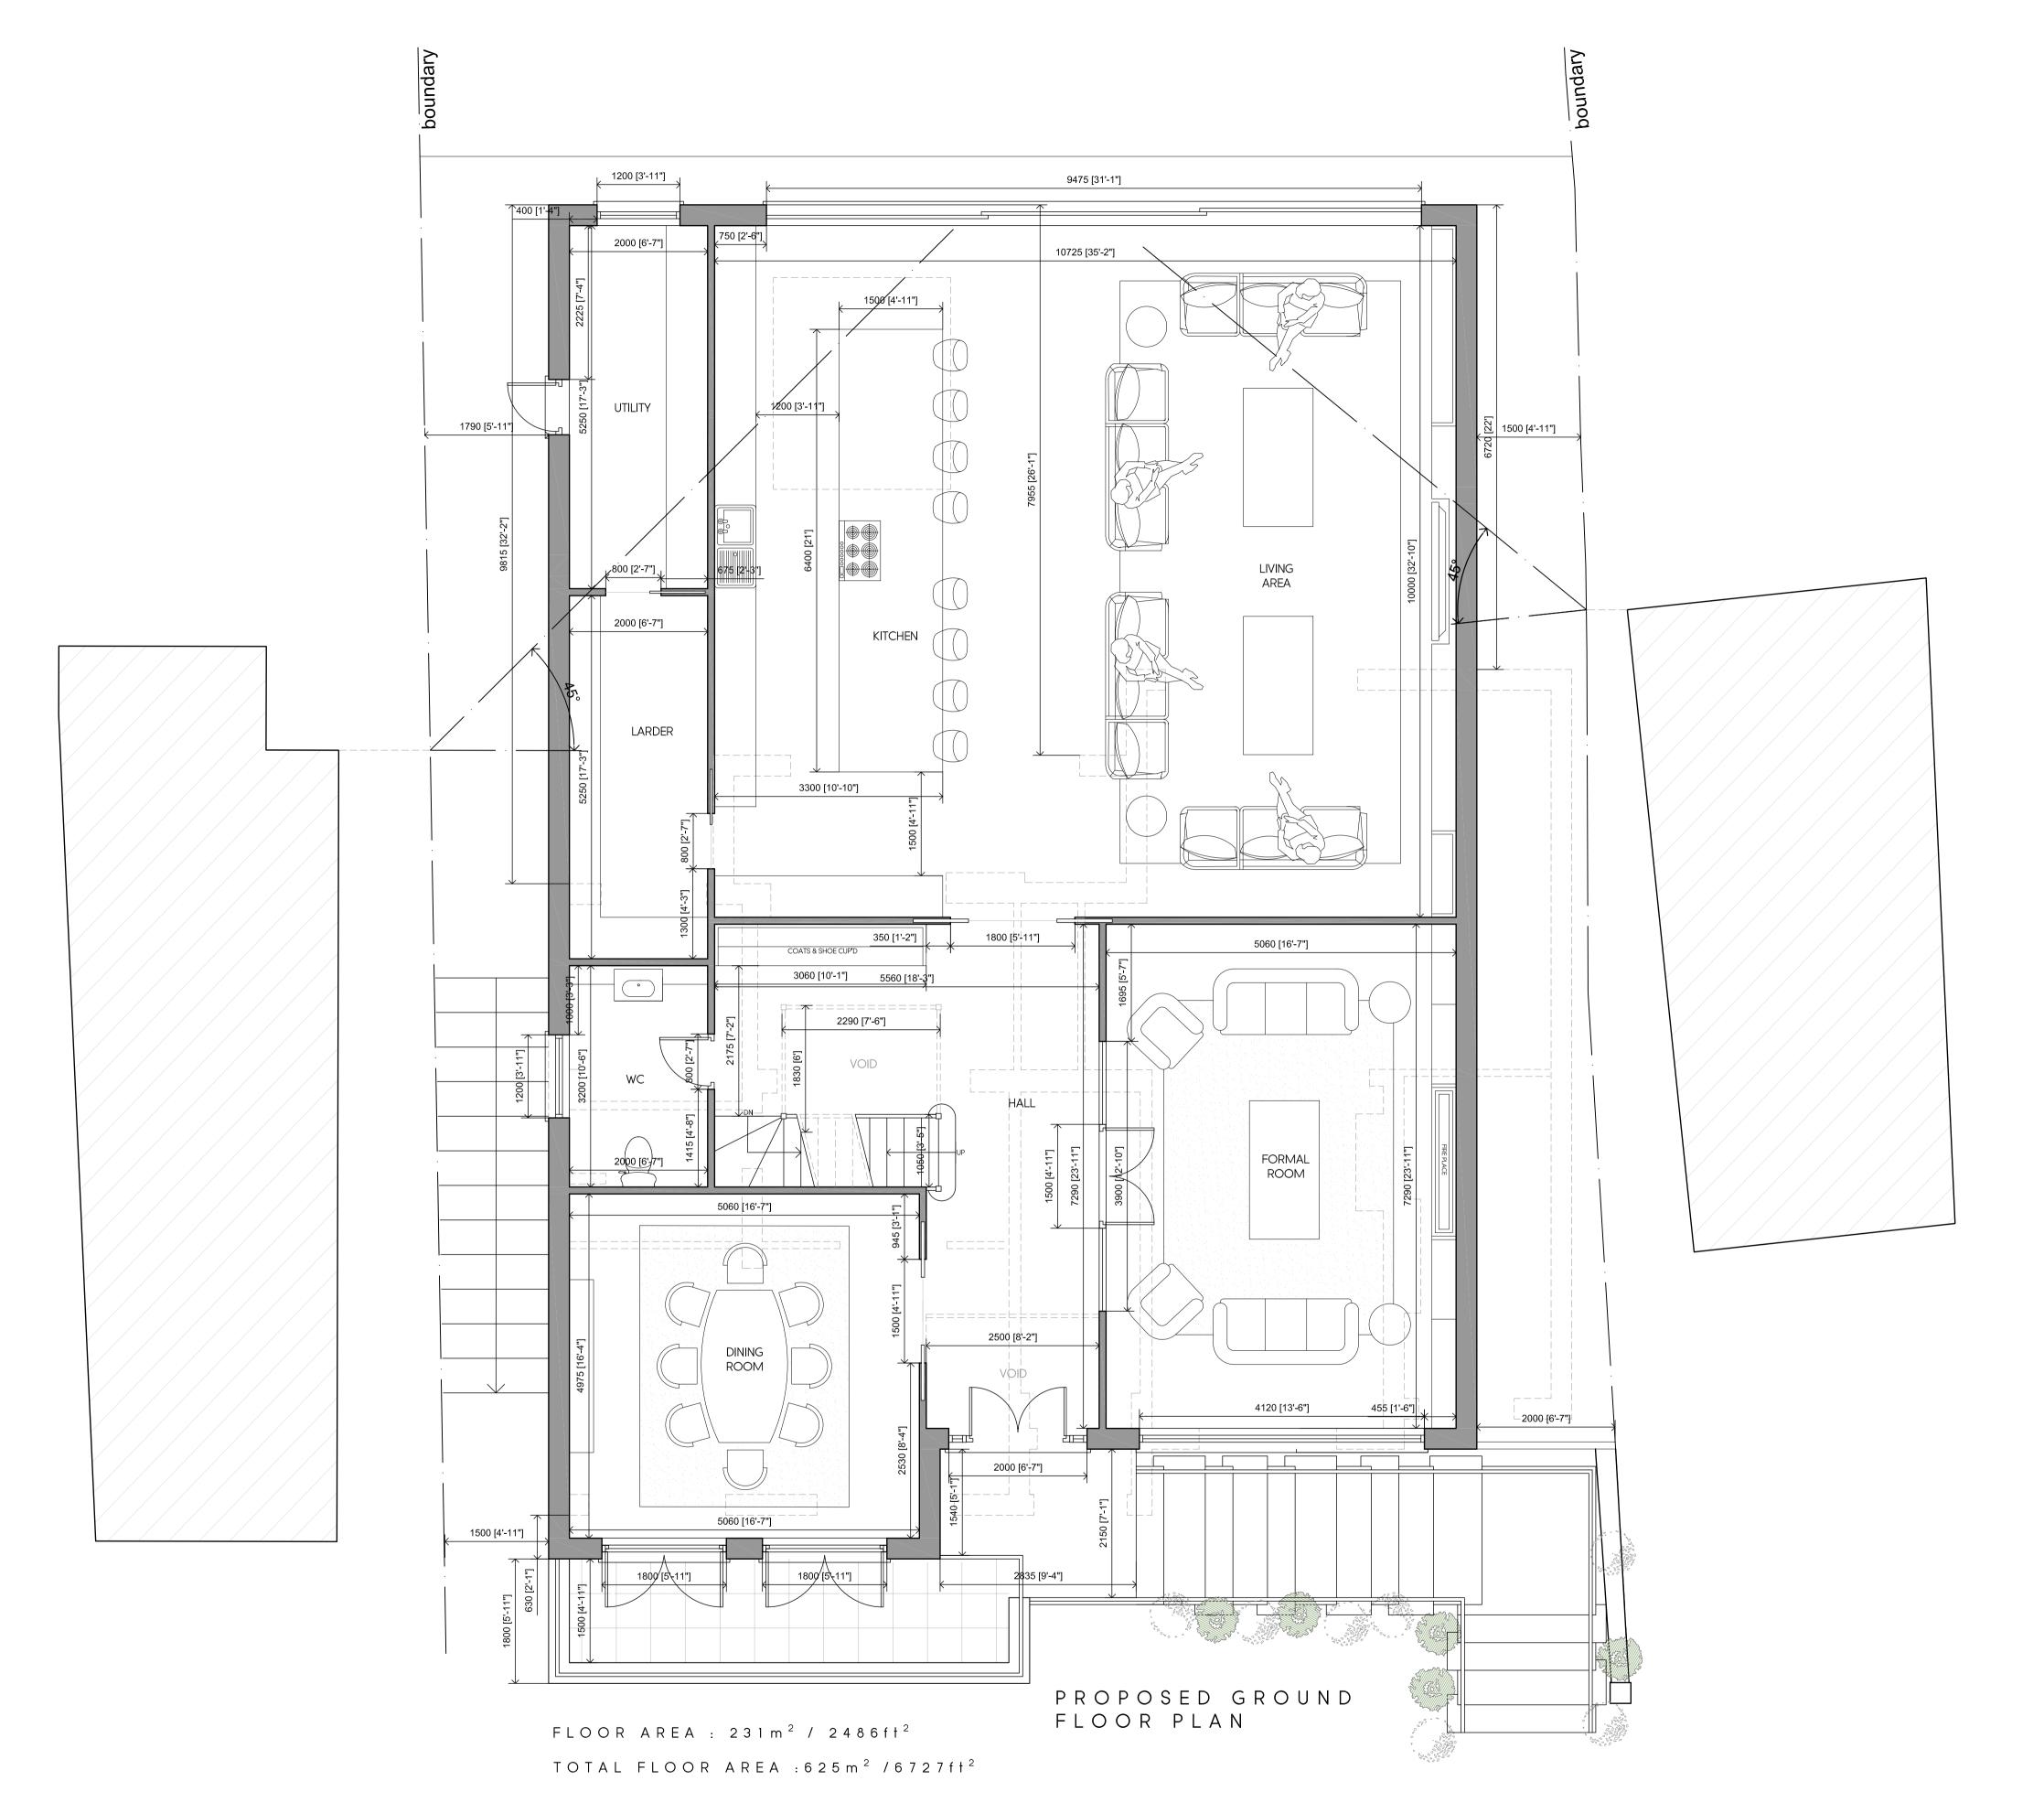

#### MR & MRS PATEL

Drawing Title

Project Title PROPOSED NEW 5 BEDROOM HOUSE

80 VALLEY ROAD, RICKMANSWORTH, WD3 4BJ

PROPOSED GROUND FLOOR PLAN

| Cad File   | Sheet Size   | Scale       |
|------------|--------------|-------------|
| P003       | <b>A</b> 1   | 1:50        |
| Drawn by   | Drawing Date | Approved by |
| BR         | APR 2022     | NJ          |
| Project No | Drawing No.  | Revision    |
| 1883       | P301         | С           |
|            |              |             |