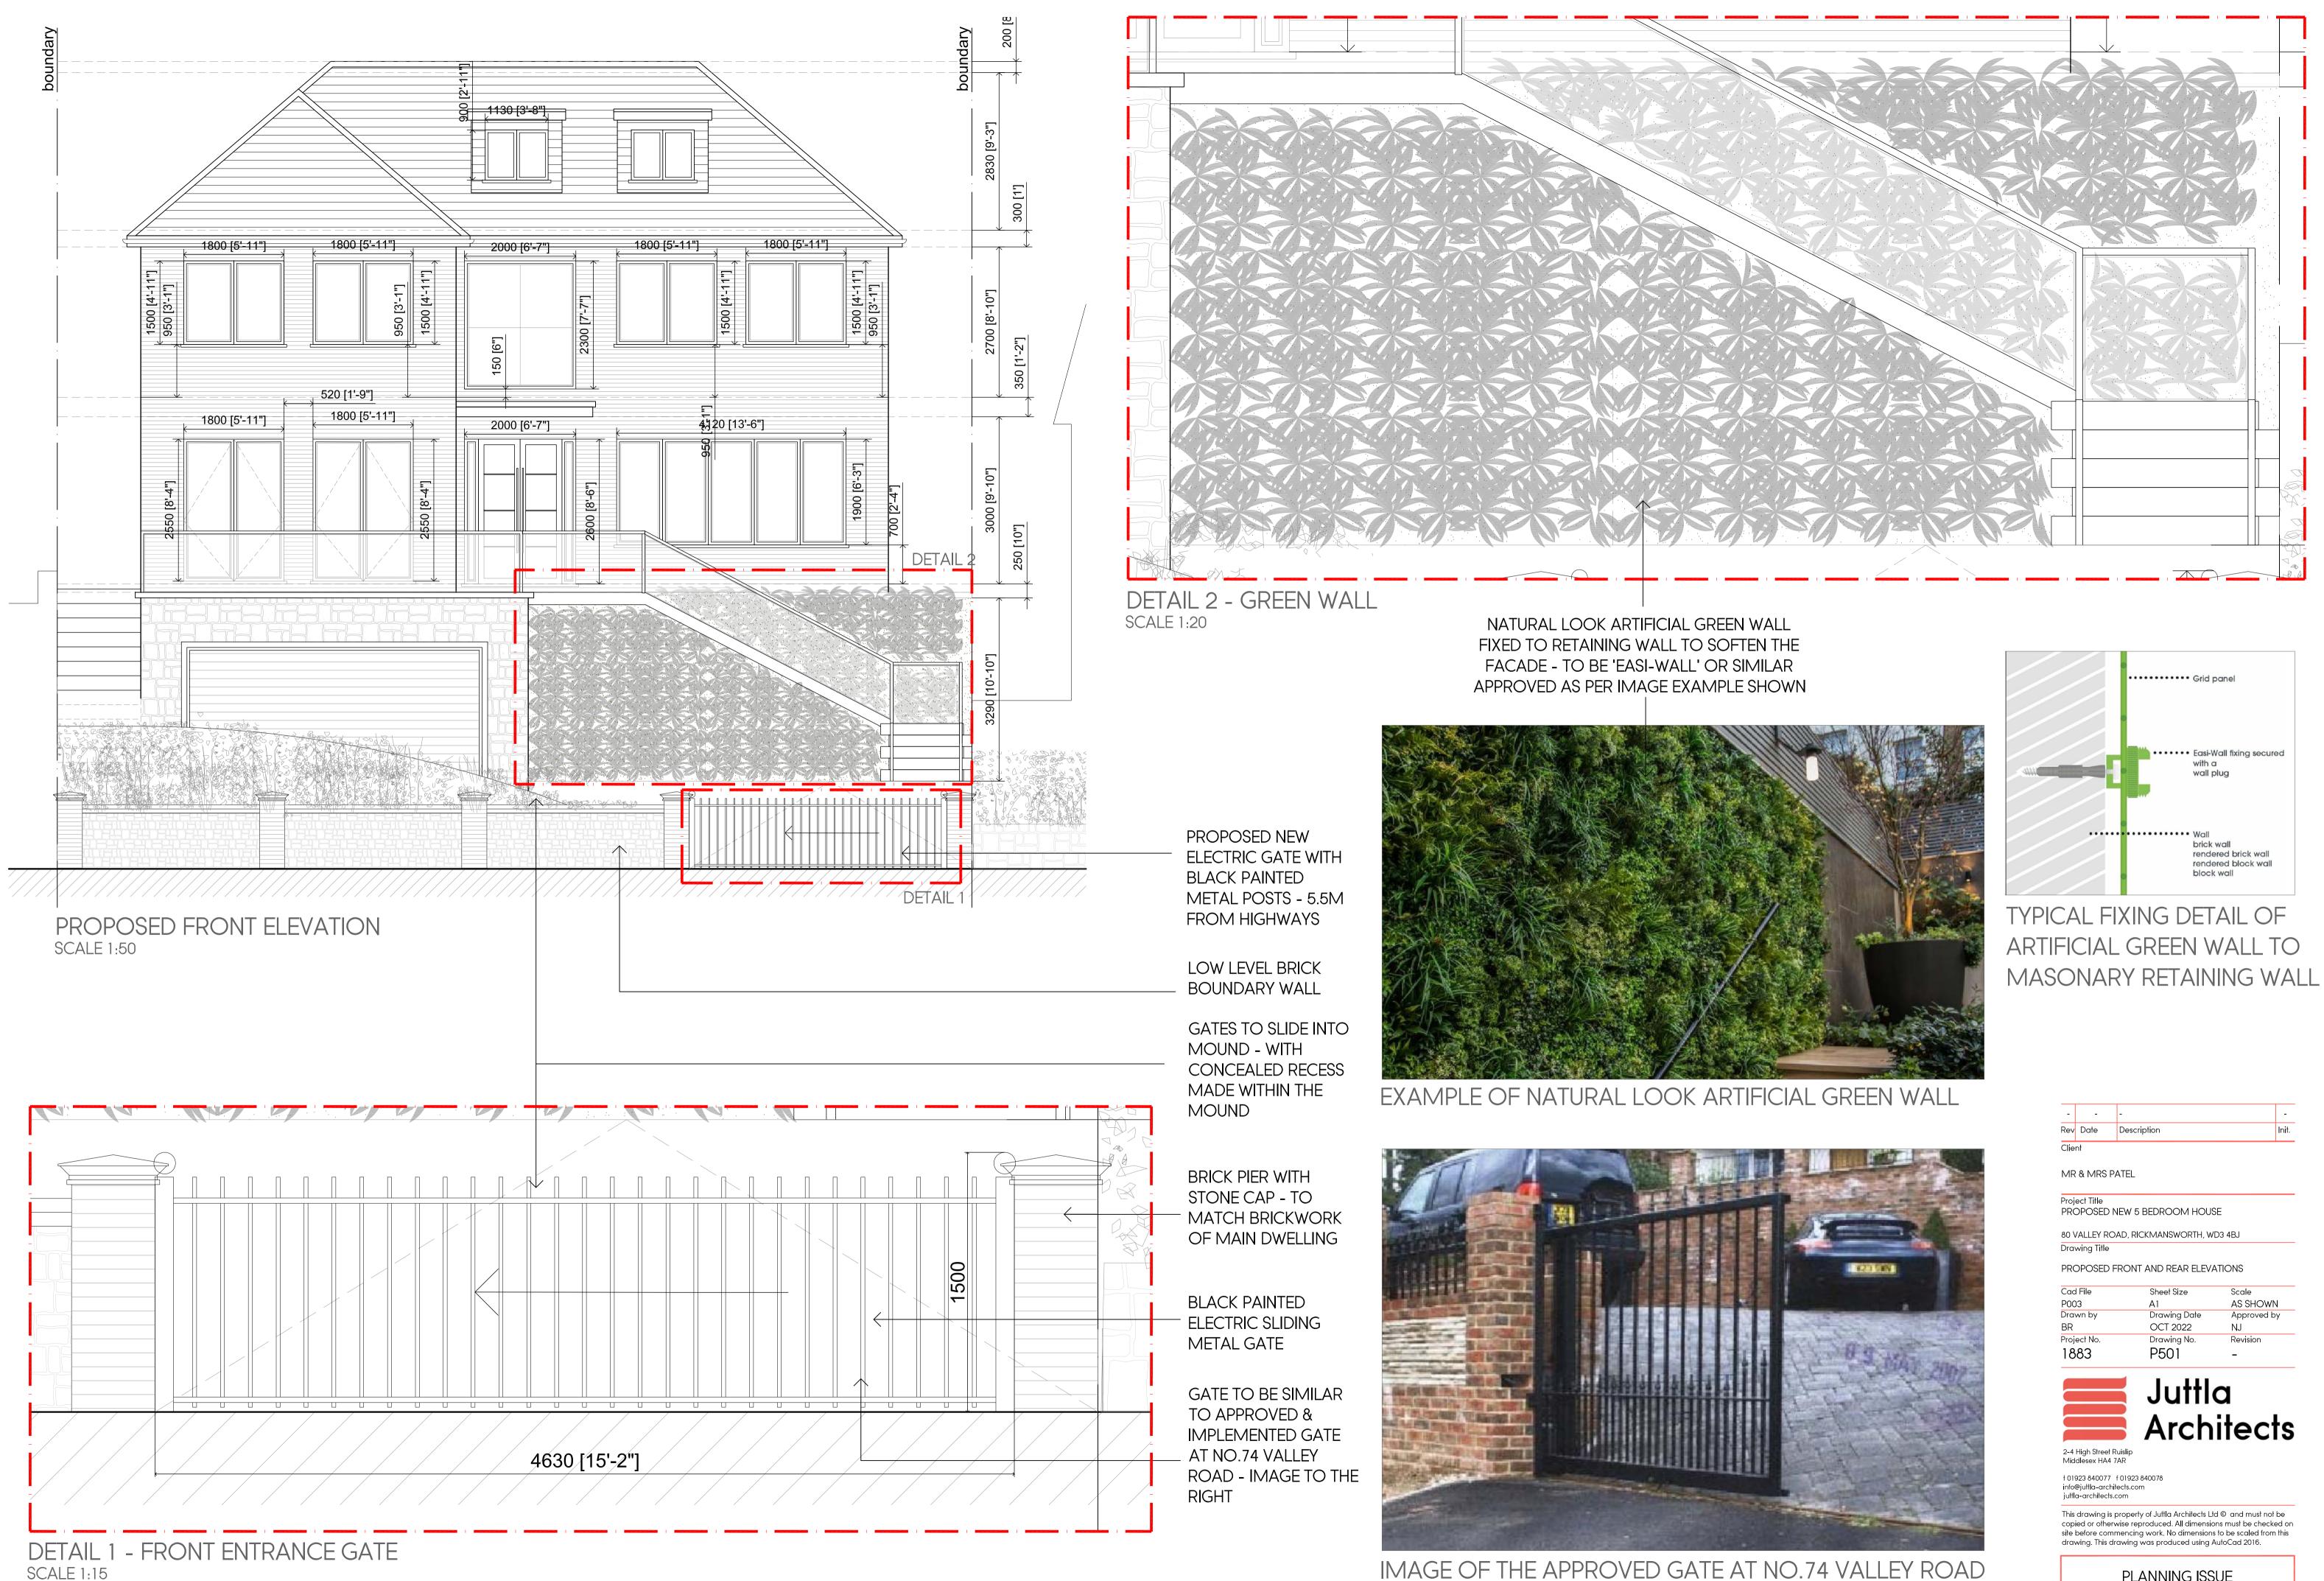

PLANNING ISSUE

••••• Easi-Wall fixing secured

rendered brick wall rendered block wall

AS SHOWN