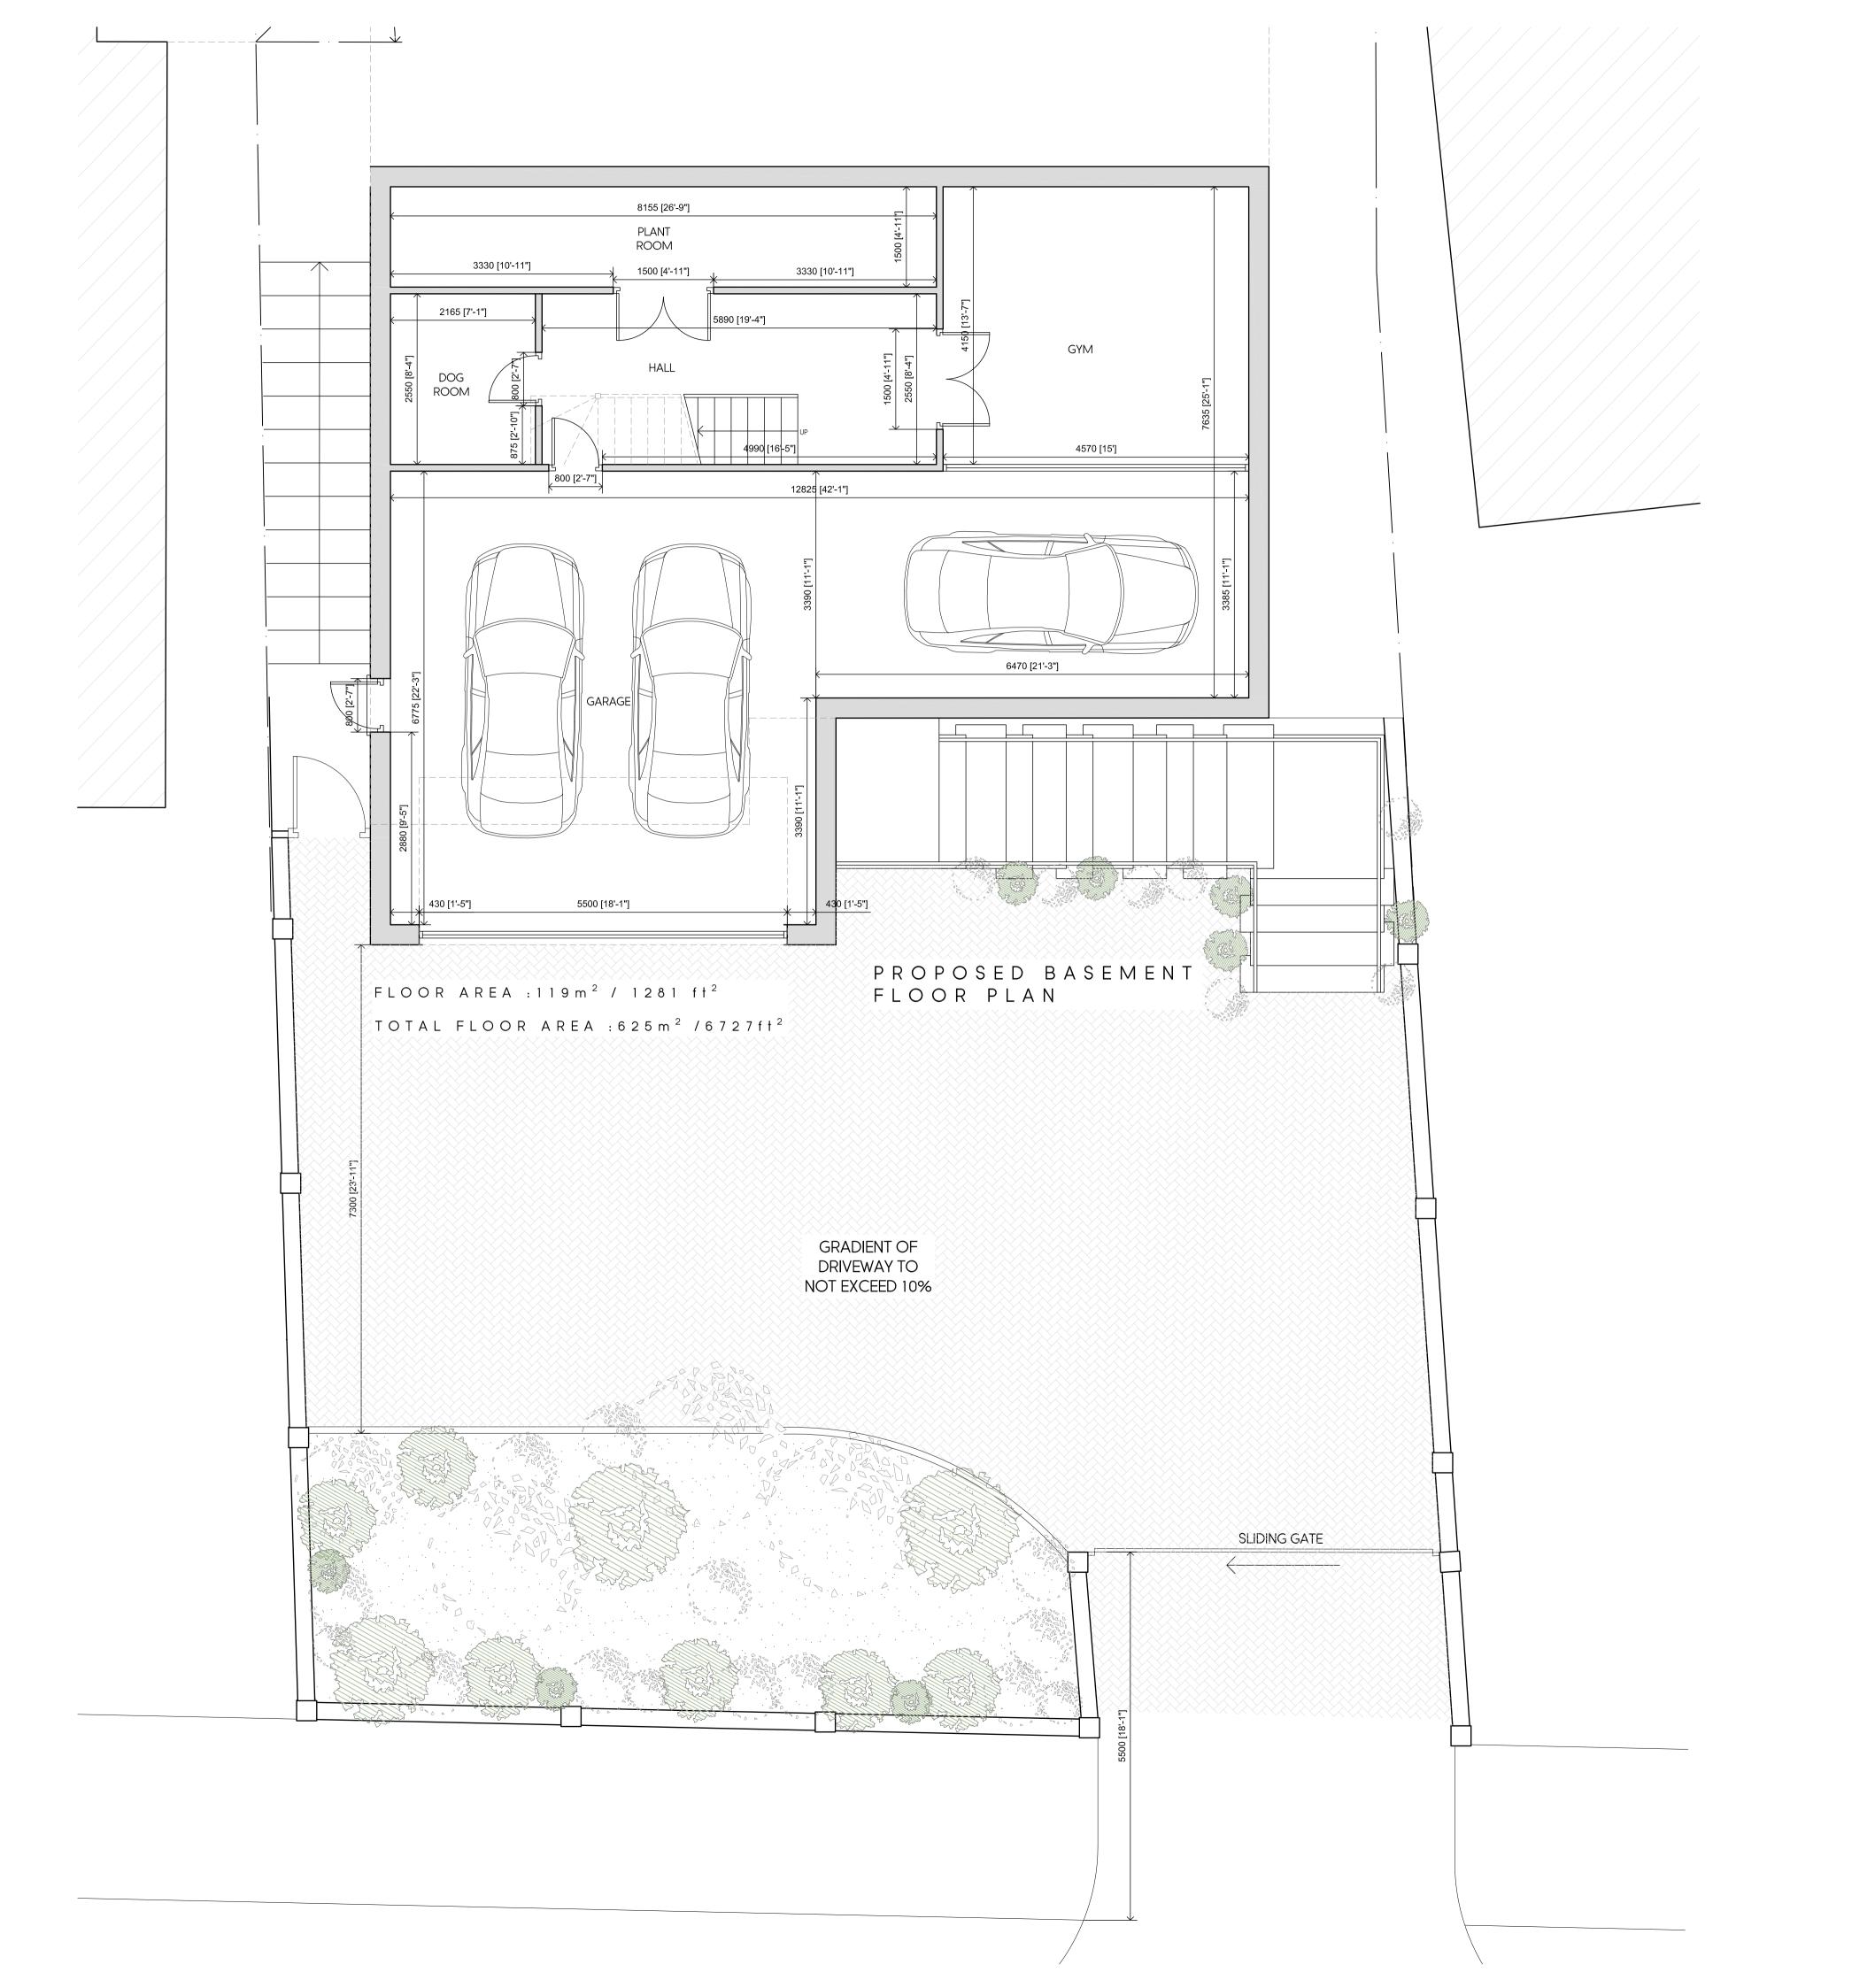

## MR & MRS PATEL

#### Project Title PROPOSED NEW 5 BEDROOM HOUSE

80 VALLEY ROAD, RICKMANSWORTH, WD3 4BJ
Drawing Title

## PROPOSED BASEMENT FLOOR PLAN

| Cad File    | Sheet Size   | Scale       |
|-------------|--------------|-------------|
| P003        | A1           | 1:50        |
| Drawn by    | Drawing Date | Approved by |
| BR          | APR 2022     | NJ          |
| Project No. | Drawing No   | Revision    |
| 1883        | P300         | D           |
|             |              |             |
|             |              |             |