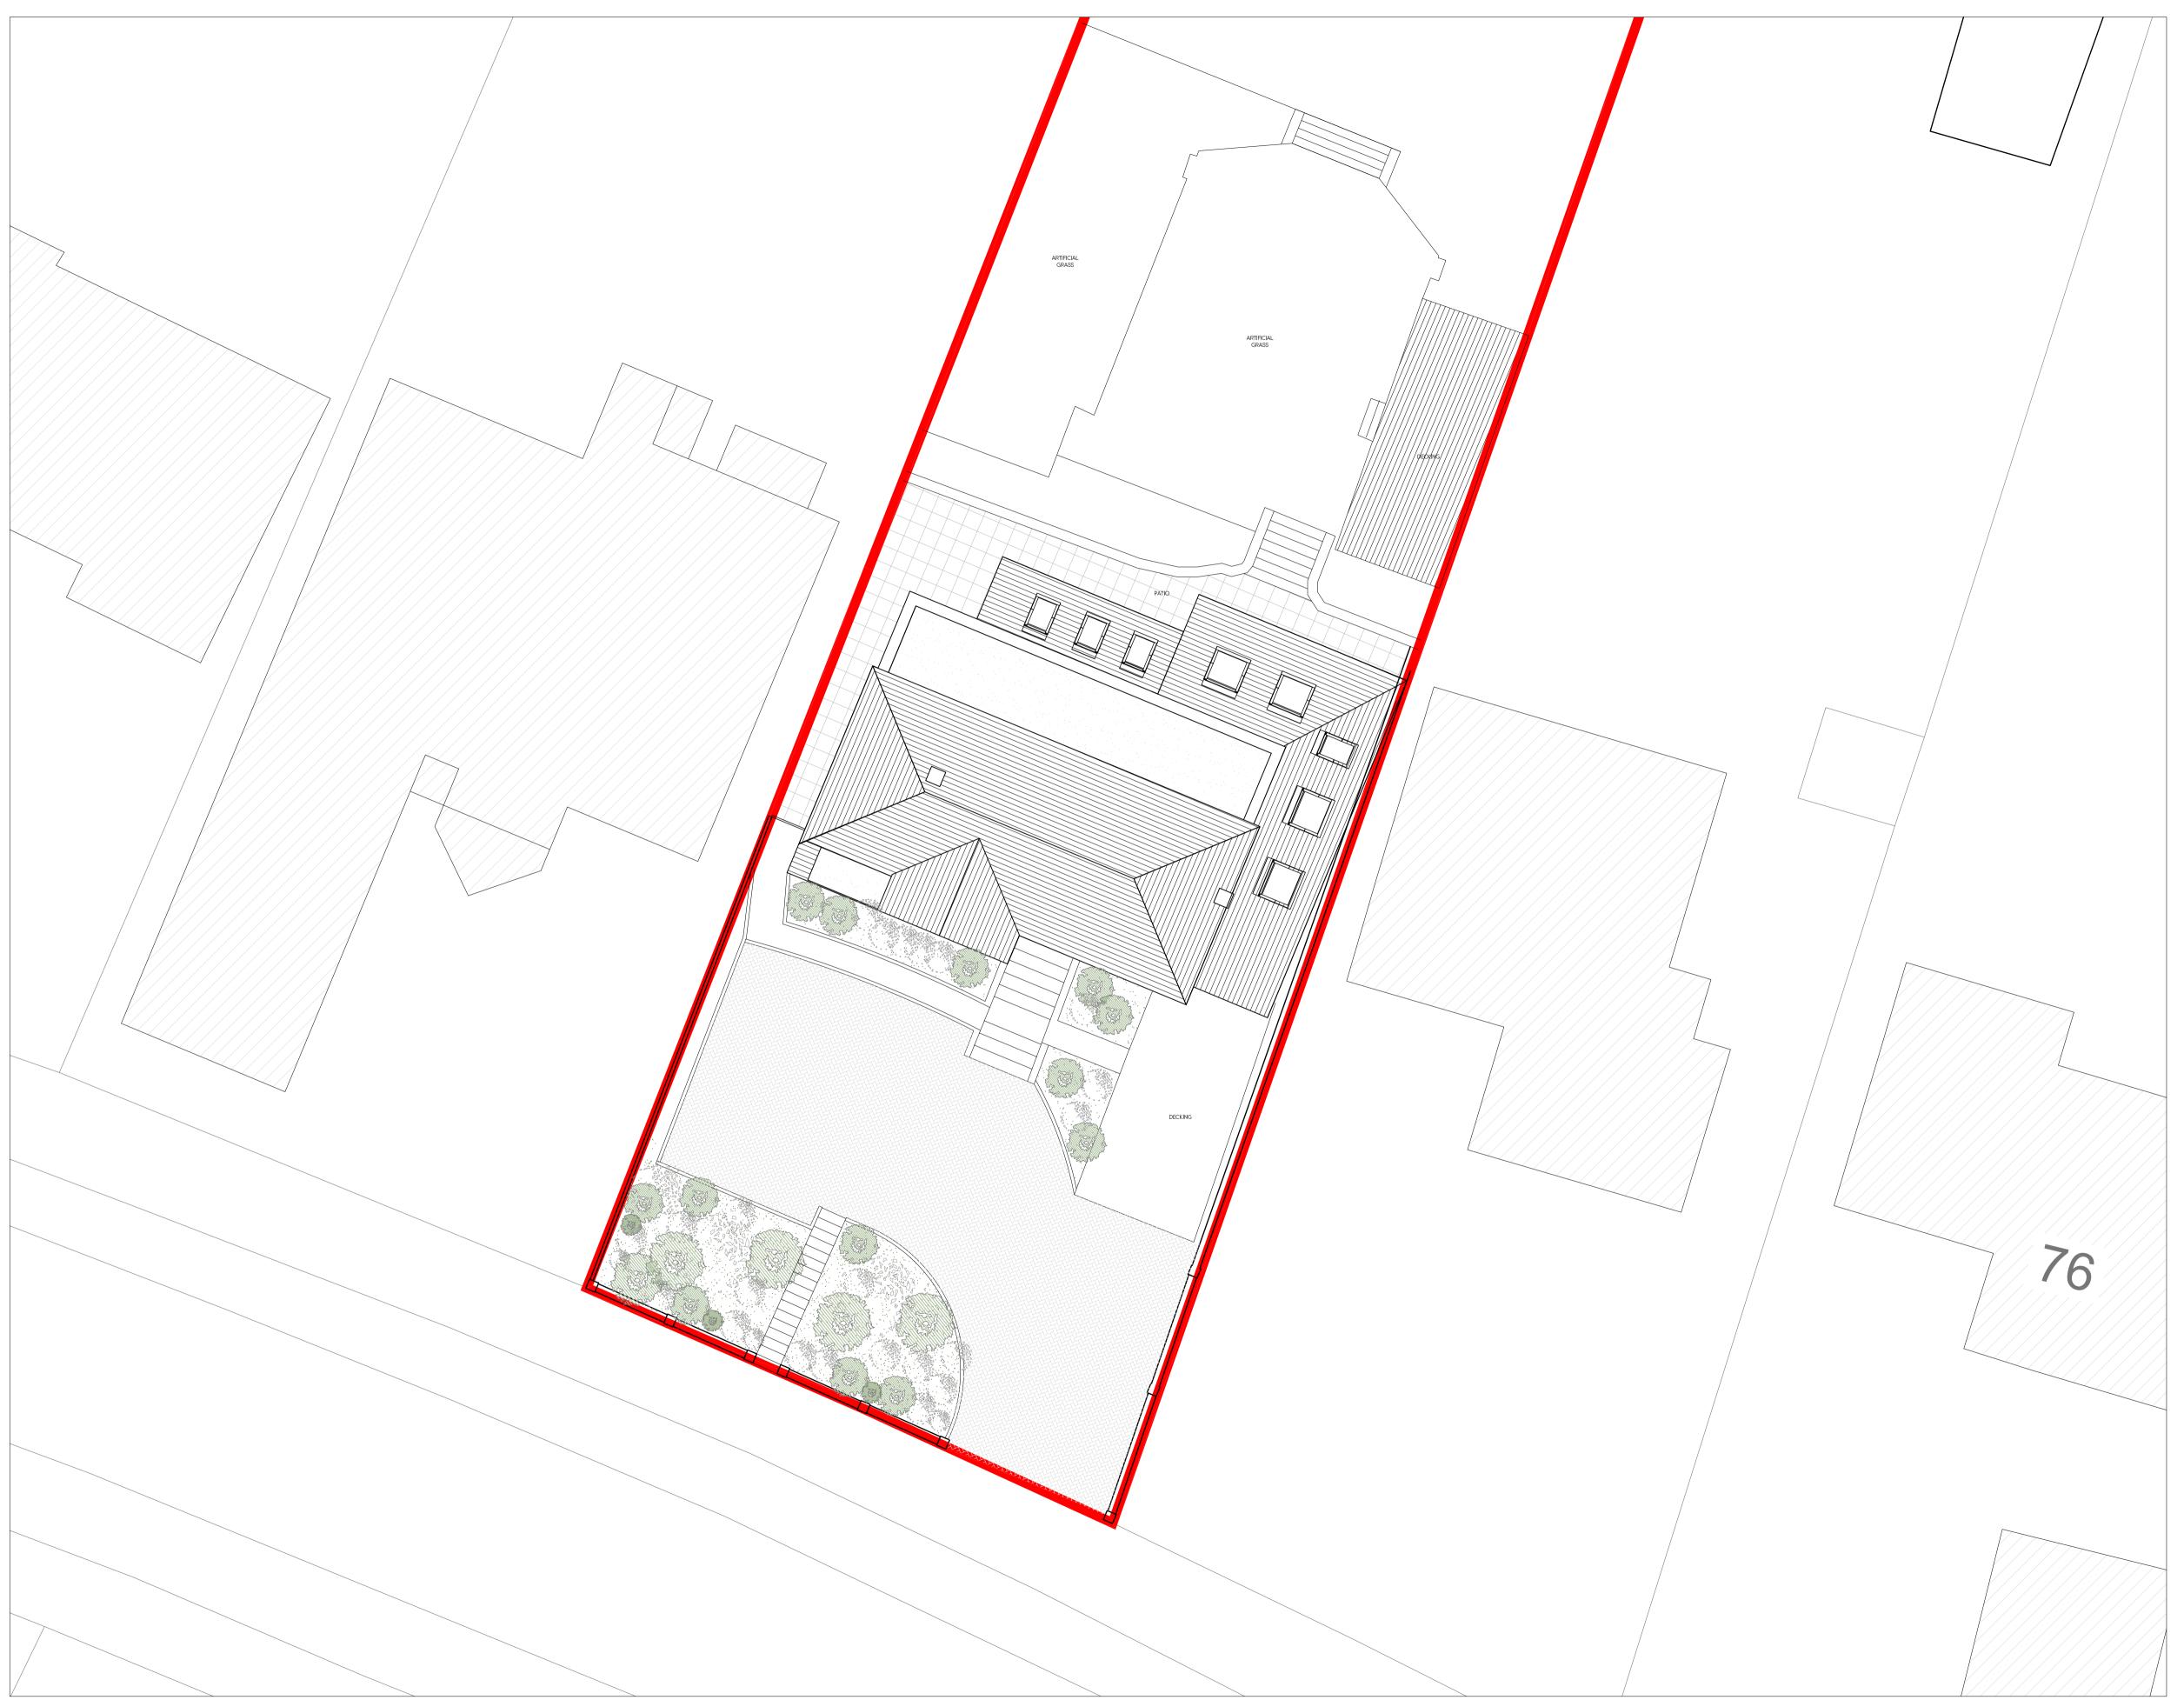

0 1m 2m 5m 10m

SCALE BAR 1:100

EXISTING BLOCK PLAN SCALE 1:100 A 06.10.22 AMENDED TO SUIT PLANNERS COMMENTS BR
Rev Date Description Init.

MR & MRS PATEL

Project Title PROPOSED EXTENSIONS AND ALTERATIONS

80 VALLEY ROAD, RICKMANSWORTH, WD3 4BJ
Drawing Title

EXISTING BLOCK PLAN

| Cad File   | Sheet Size   | Scale       |
|------------|--------------|-------------|
| P003       | A1           | 1:100       |
| Drawn by   | Drawing Date | Approved by |
| BR         | SEP 2021     | NJ          |
| Project No | Drawing No.  | Revision    |
| 1883       | P102         | Α           |
|            |              |             |