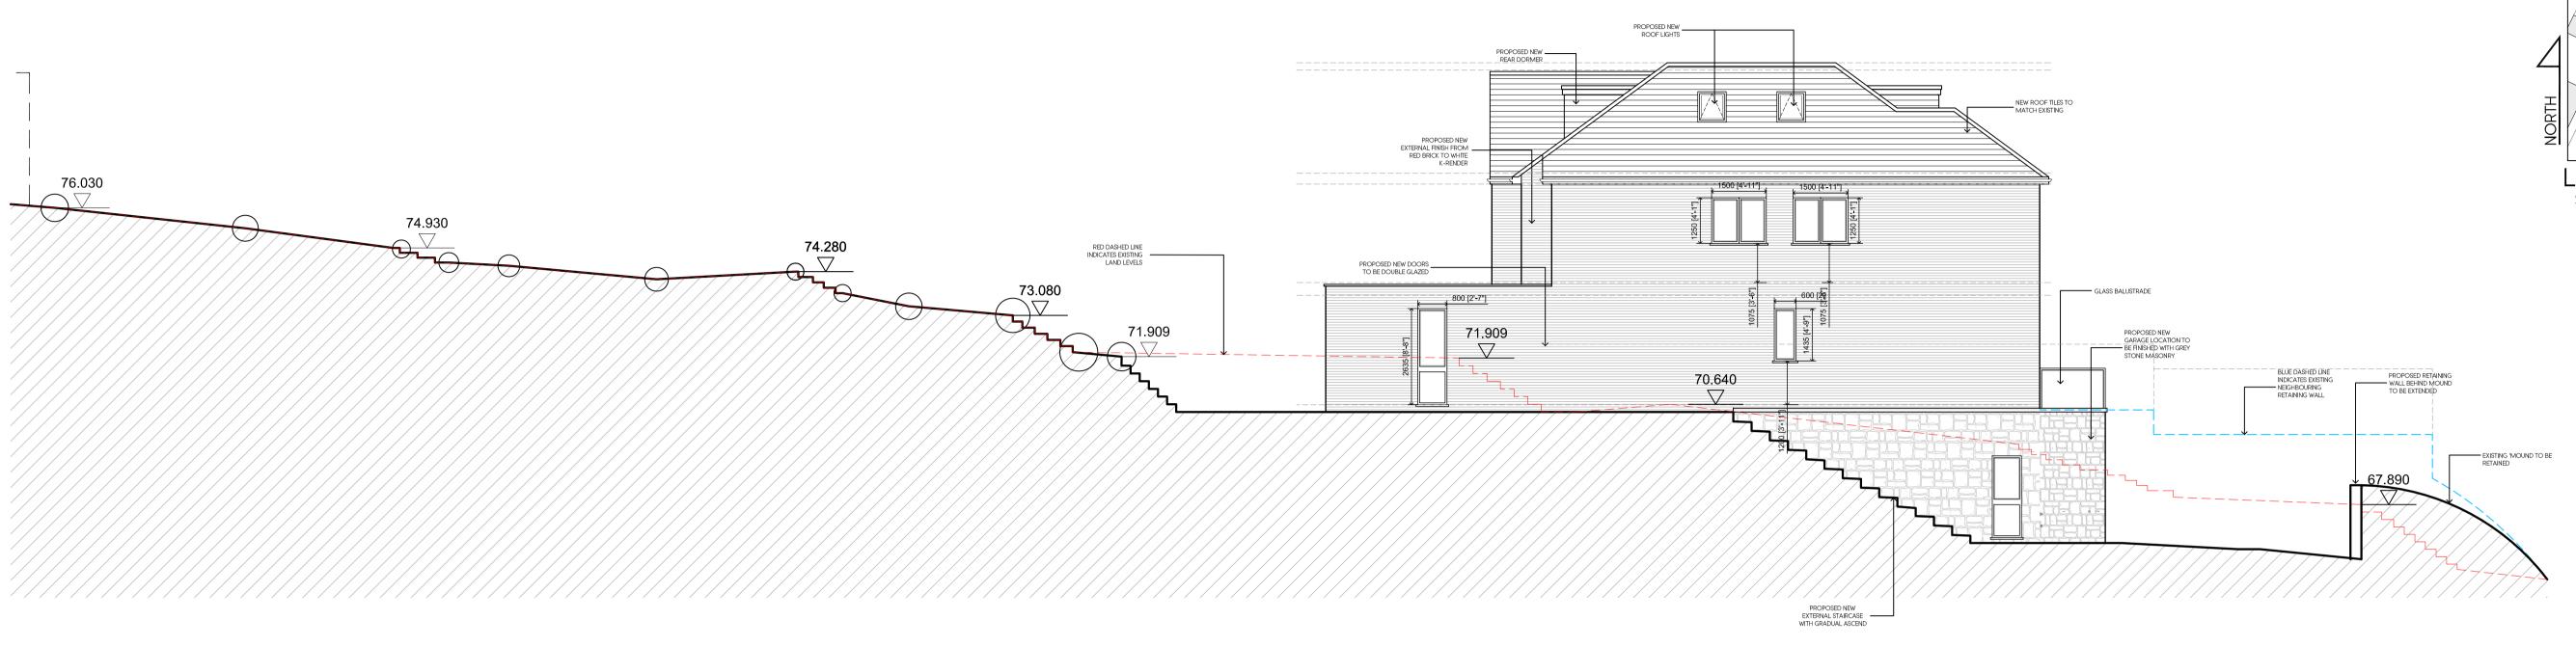

PROPOSED REAR ELEVATION

| Clic | _        |                                   |       |
|------|----------|-----------------------------------|-------|
| Rev  | Date     | Description                       | Init. |
| Α    | 17.05.22 | AMENDED TO SUIT CLIENTS COMMENTS  | KP    |
| В    | 15.07.22 | AMENDED TO SUIT COUNCIL COMMENTS  | BR    |
| С    | 11.08.22 | AMENDED TO SUIT COUNCIL COMMENTS  | BR    |
| D    | 06.10.22 | AMENDED TO SUIT PLANNERS COMMENTS | BR    |

#### MR & MRS PATEL

Project Title PROPOSED NEW 5 BEDROOM HOUSE

80 VALLEY ROAD, RICKMANSWORTH, WD3 4BJ
Drawing Title

PROPOSED FRONT AND REAR ELEVATIONS

| Cad File    | Sheet Size   | Scale       |
|-------------|--------------|-------------|
| P003        | A1           | 1:50        |
| Drawn by    | Drawing Date | Approved by |
| BR          | SEP 2021     | NJ          |
| Project No. | Drawing No.  | Revision    |
| 1883        | P401         | D           |