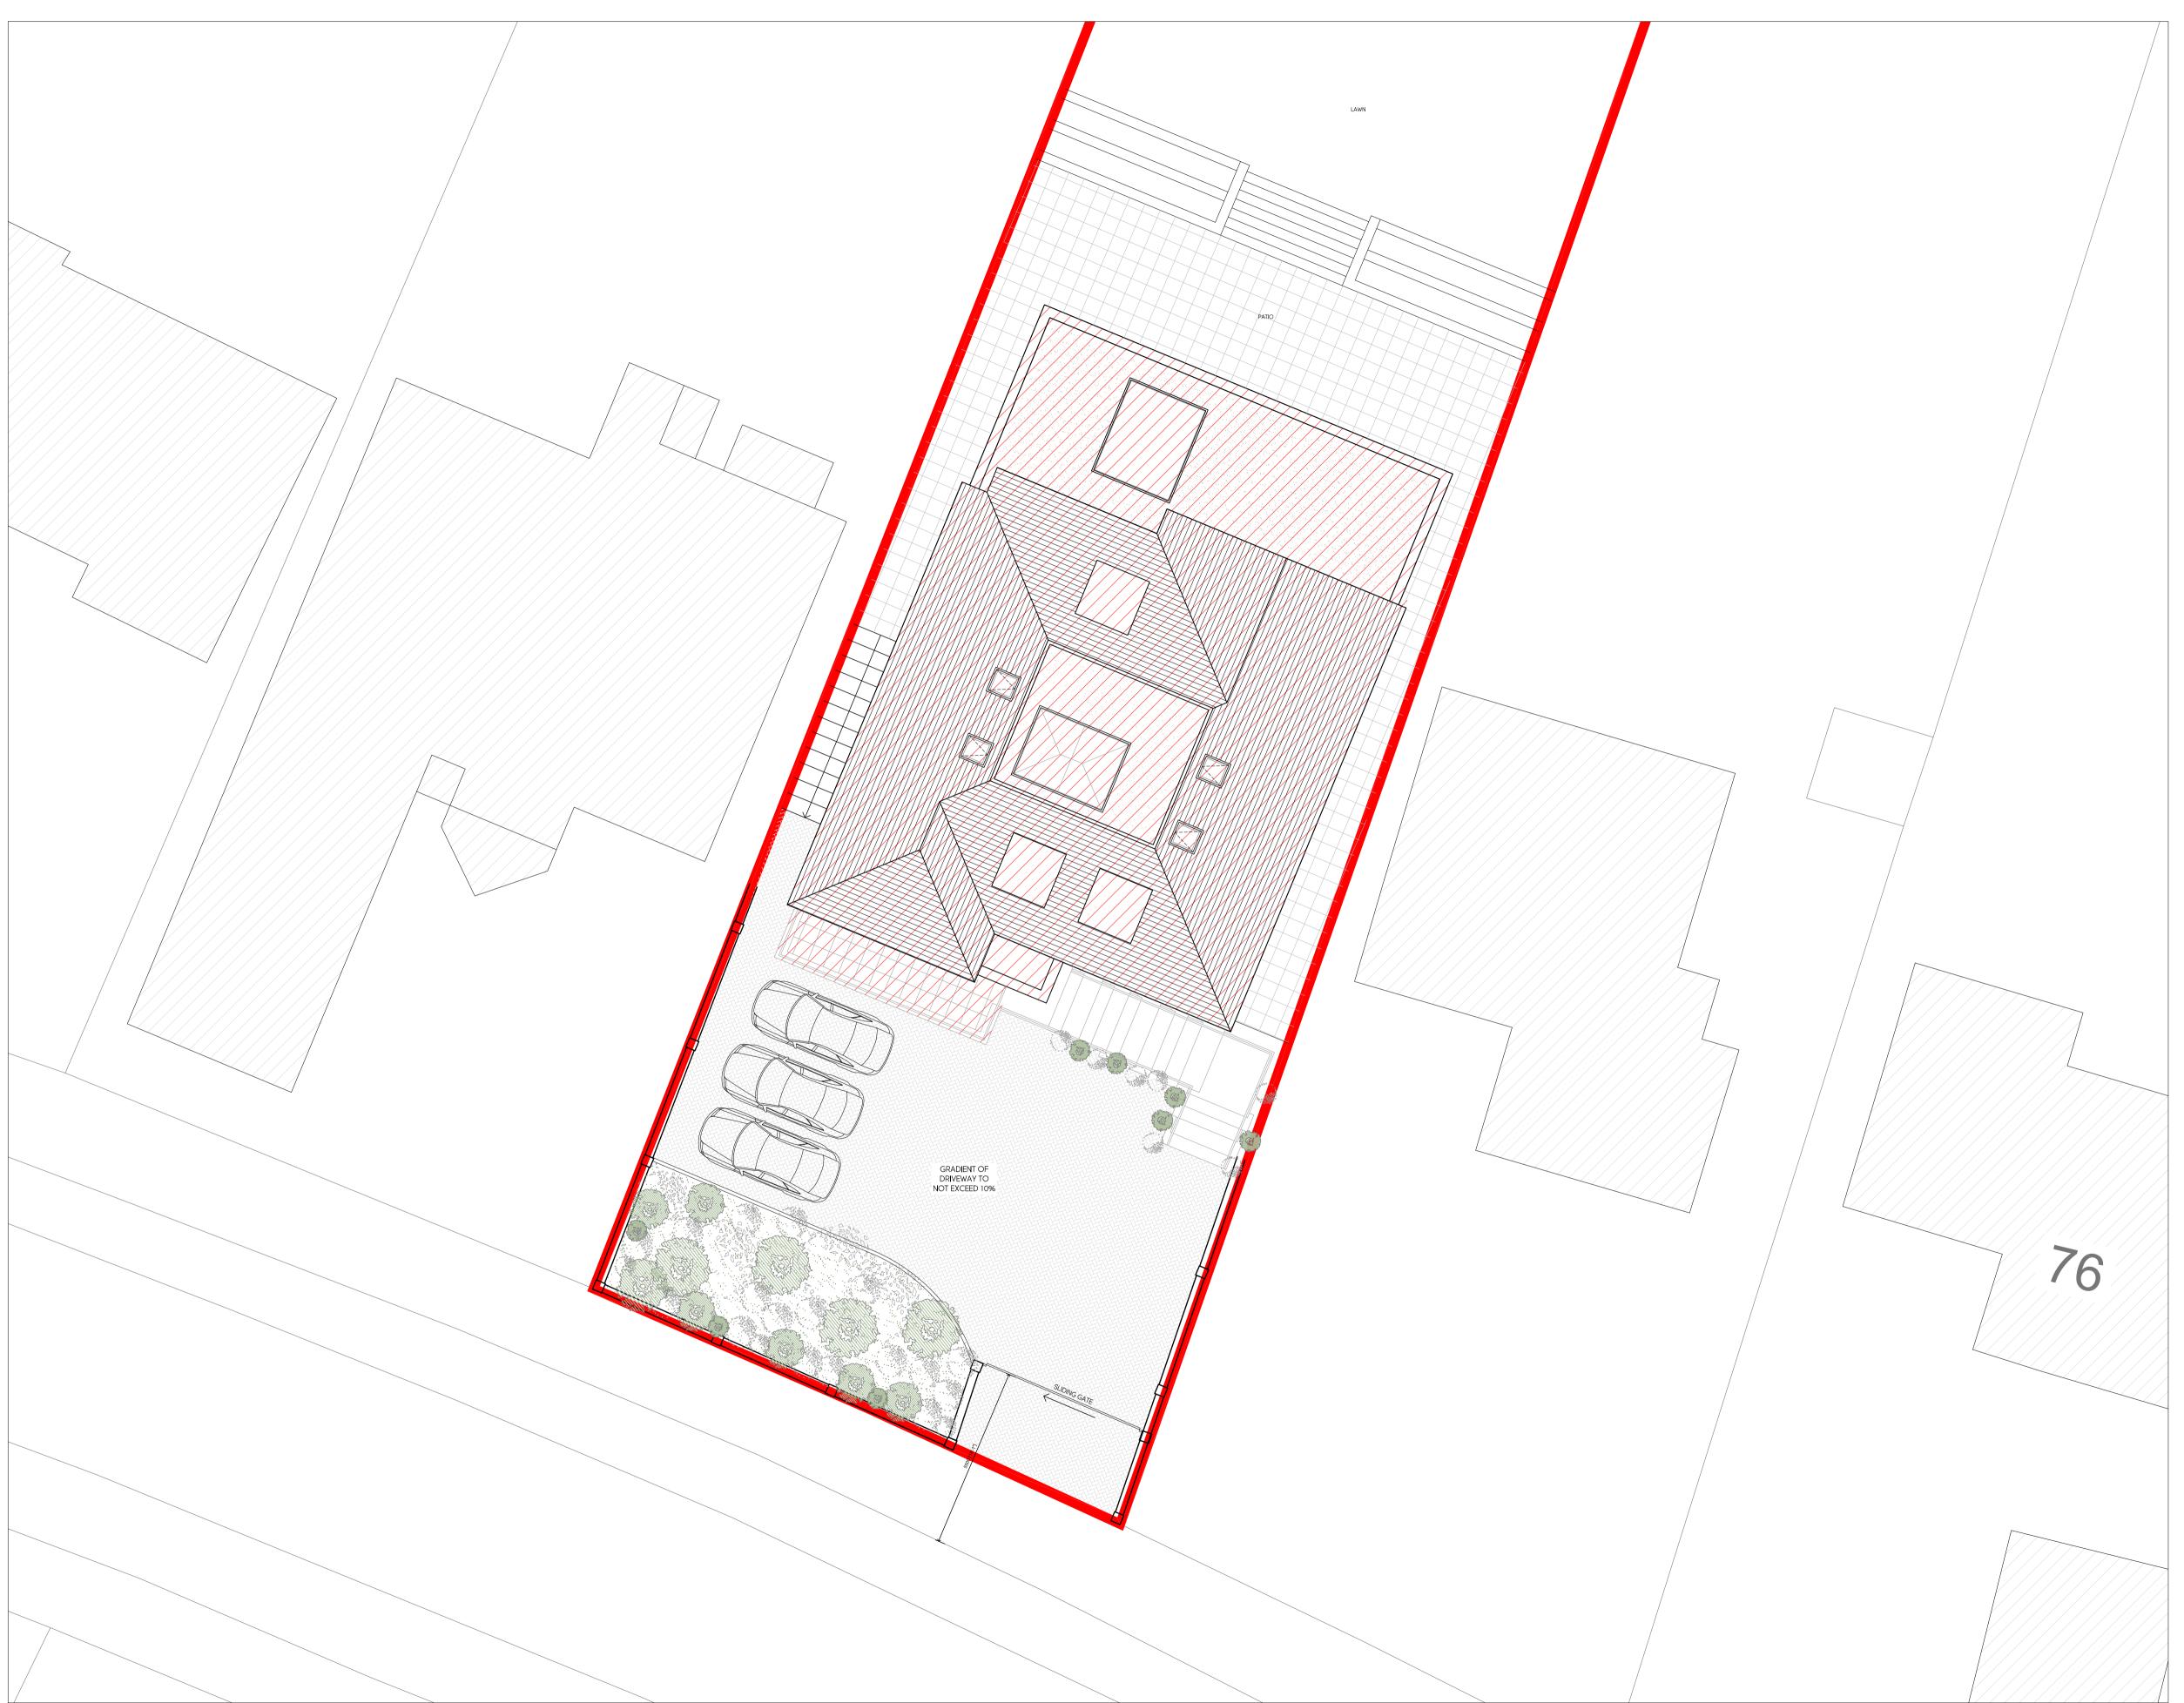

PROPOSED BLOCK PLAN SCALE 1:100

| D   | 06.10.22 | AMENDED TO SUIT PLANNERS COMMENTS | BR    |
|-----|----------|-----------------------------------|-------|
| С   | 11.08.22 | AMENDED TO SUIT COUNCIL COMMENTS  | BR    |
| В   | 15.07.22 | AMENDED TO SUIT COUNCIL COMMENTS  | BR    |
| А   | 17.05.22 | AMENDED TO SUIT CLIENTS COMMENTS  | KP    |
| Rev | Date     | Description                       | Init. |

# MR & MRS PATEL

Project Title PROPOSED EXTENSIONS AND ALTERATIONS

80 VALLEY ROAD, RICKMANSWORTH, WD3 4BJ Drawing Title

PROPOSED BLOCK PLAN

| Cad File   | Sheet Size   | Scale       |
|------------|--------------|-------------|
| P003       | A1           | 1:50        |
| Drawn by   | Drawing Date | Approved by |
| BR         | SEP 2021     | NJ          |
| Project No | Drawing No.  | Revision    |
| 1883       | P103         | D           |
|            |              |             |