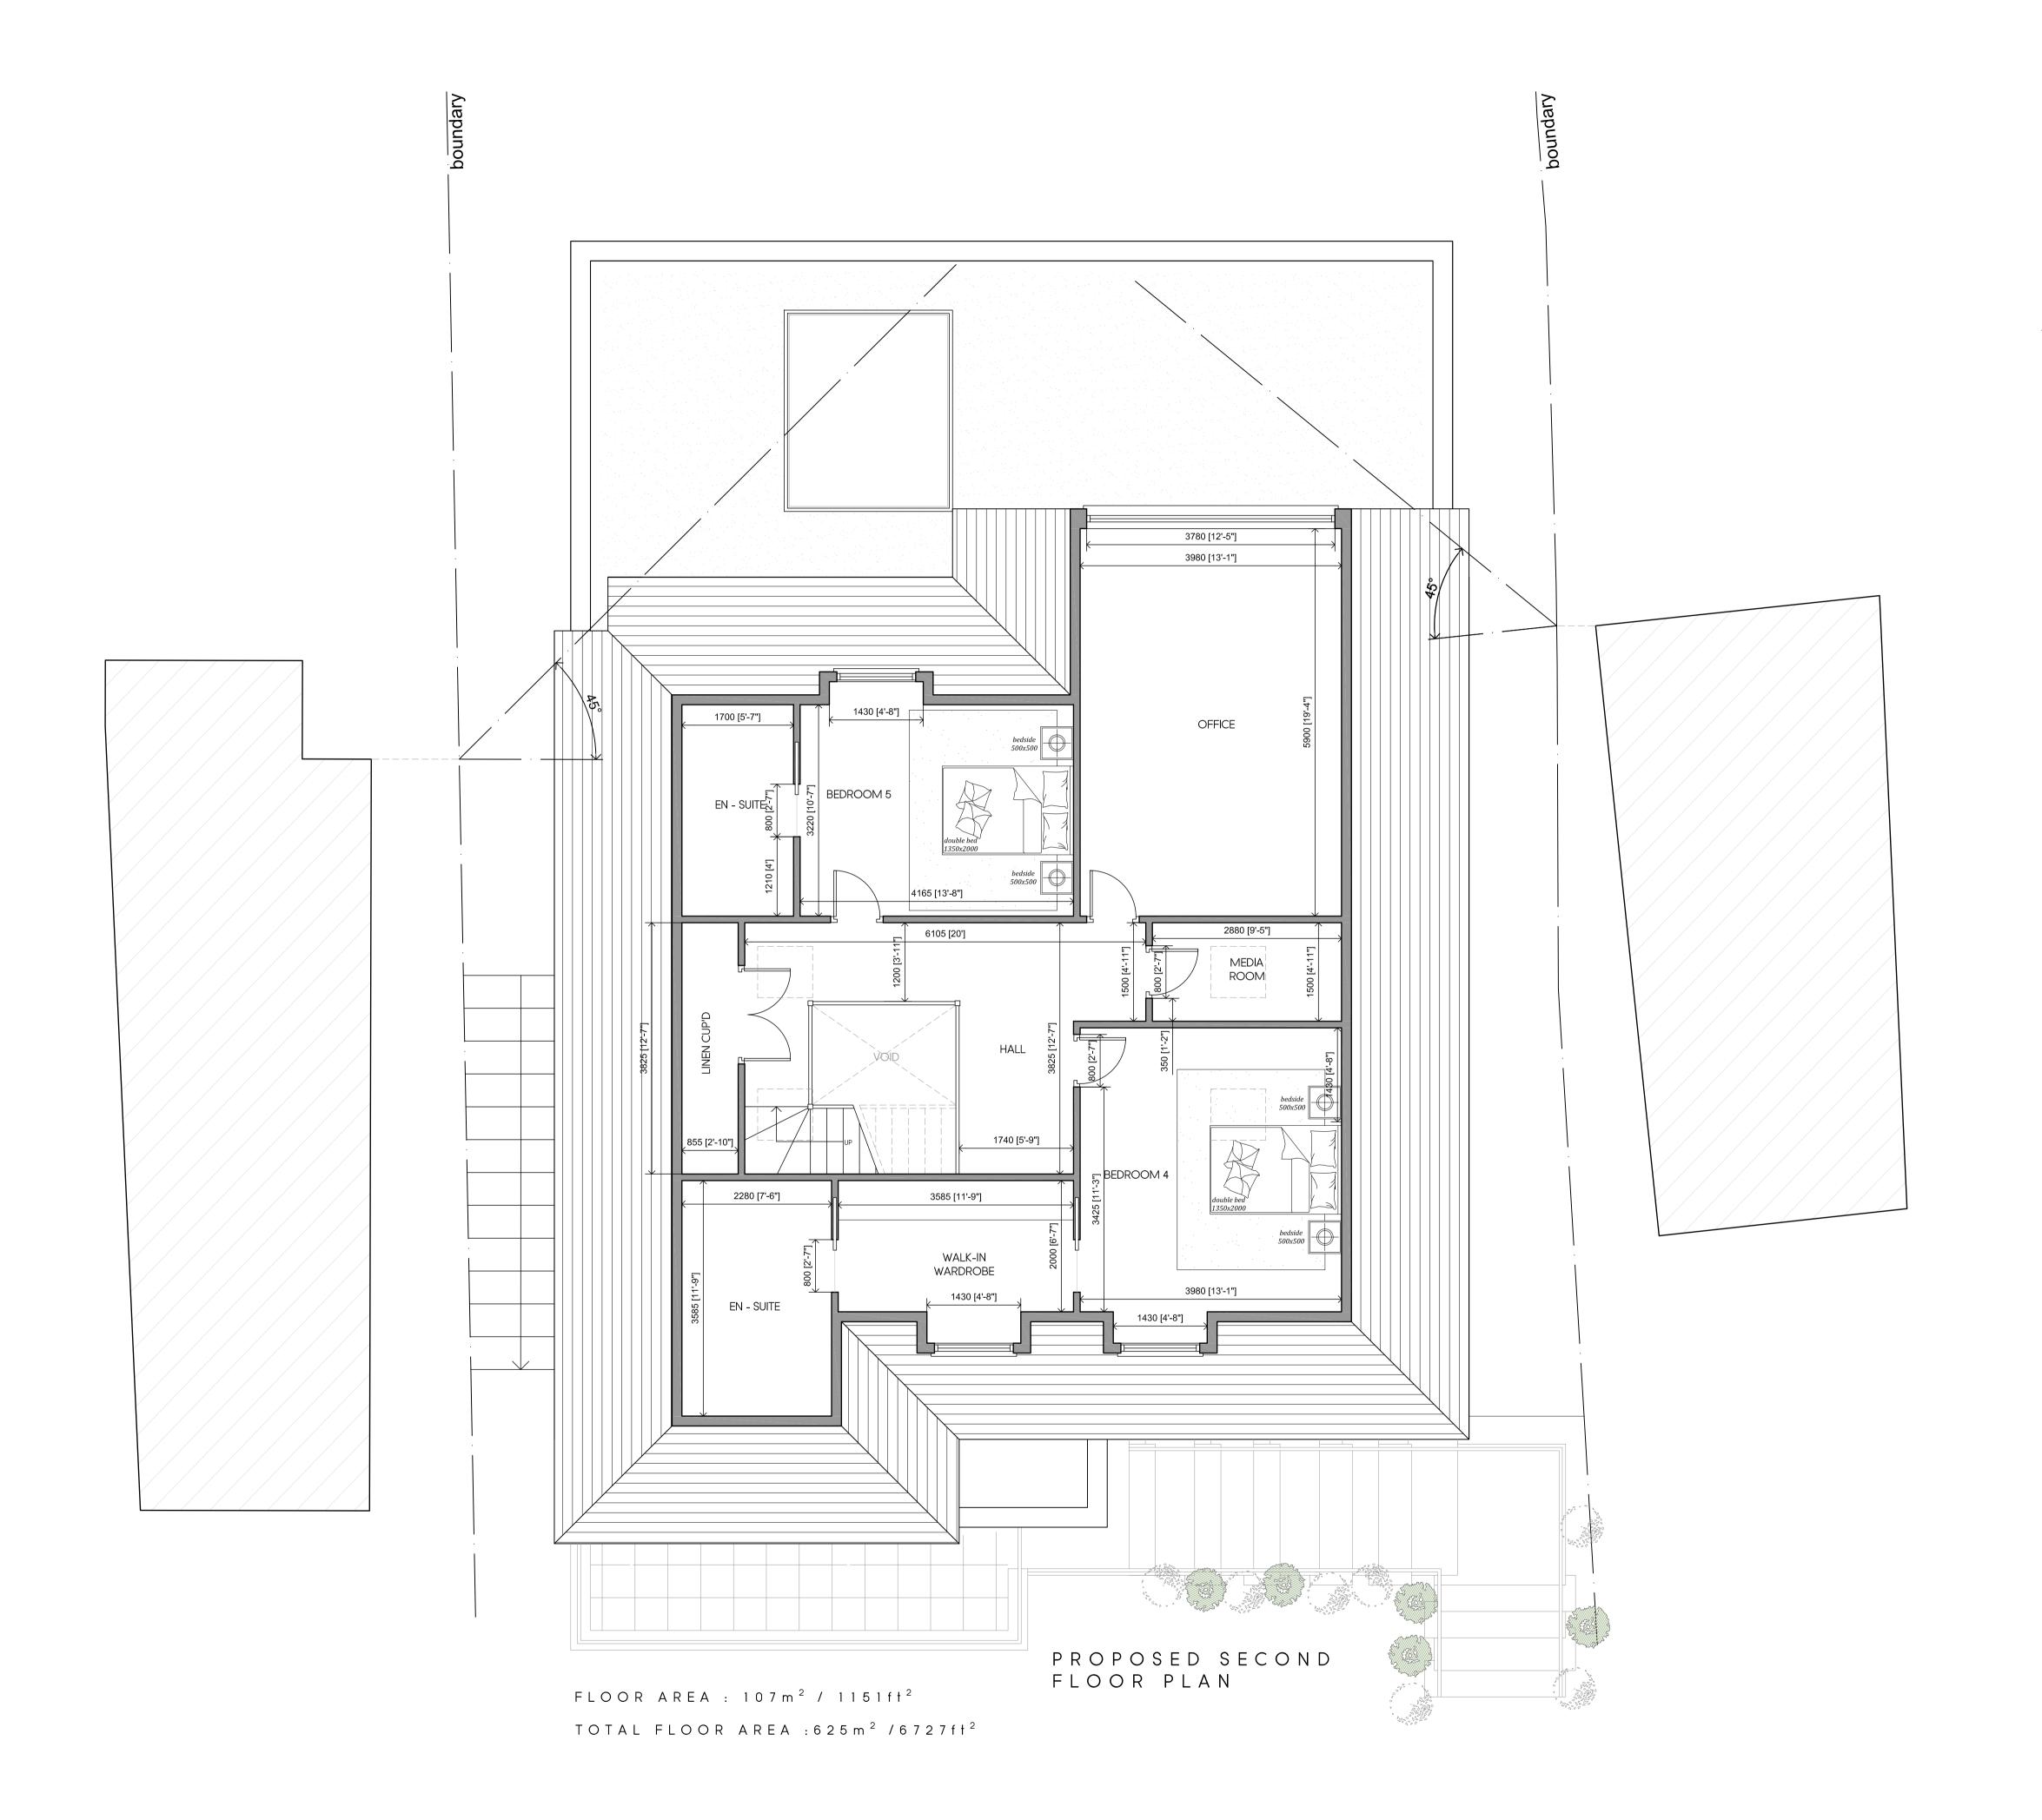

#### MR & MRS PATEL

Drawing Title

Project Title
PROPOSED NEW 5 BEDROOM HOUSE

80 VALLEY ROAD, RICKMANSWORTH, WD3 4BJ

## PROPOSED SECOND FLOOR PLAN

| Cad File    | Sheet Size   | Scale       |
|-------------|--------------|-------------|
| P003        | A1           | 1:50        |
| Drawn by    | Drawing Date | Approved by |
| BR          | APR 2022     | NJ          |
| Project No. | Drawing No.  | Revision    |
| 1883        | P303         | C           |
|             |              |             |