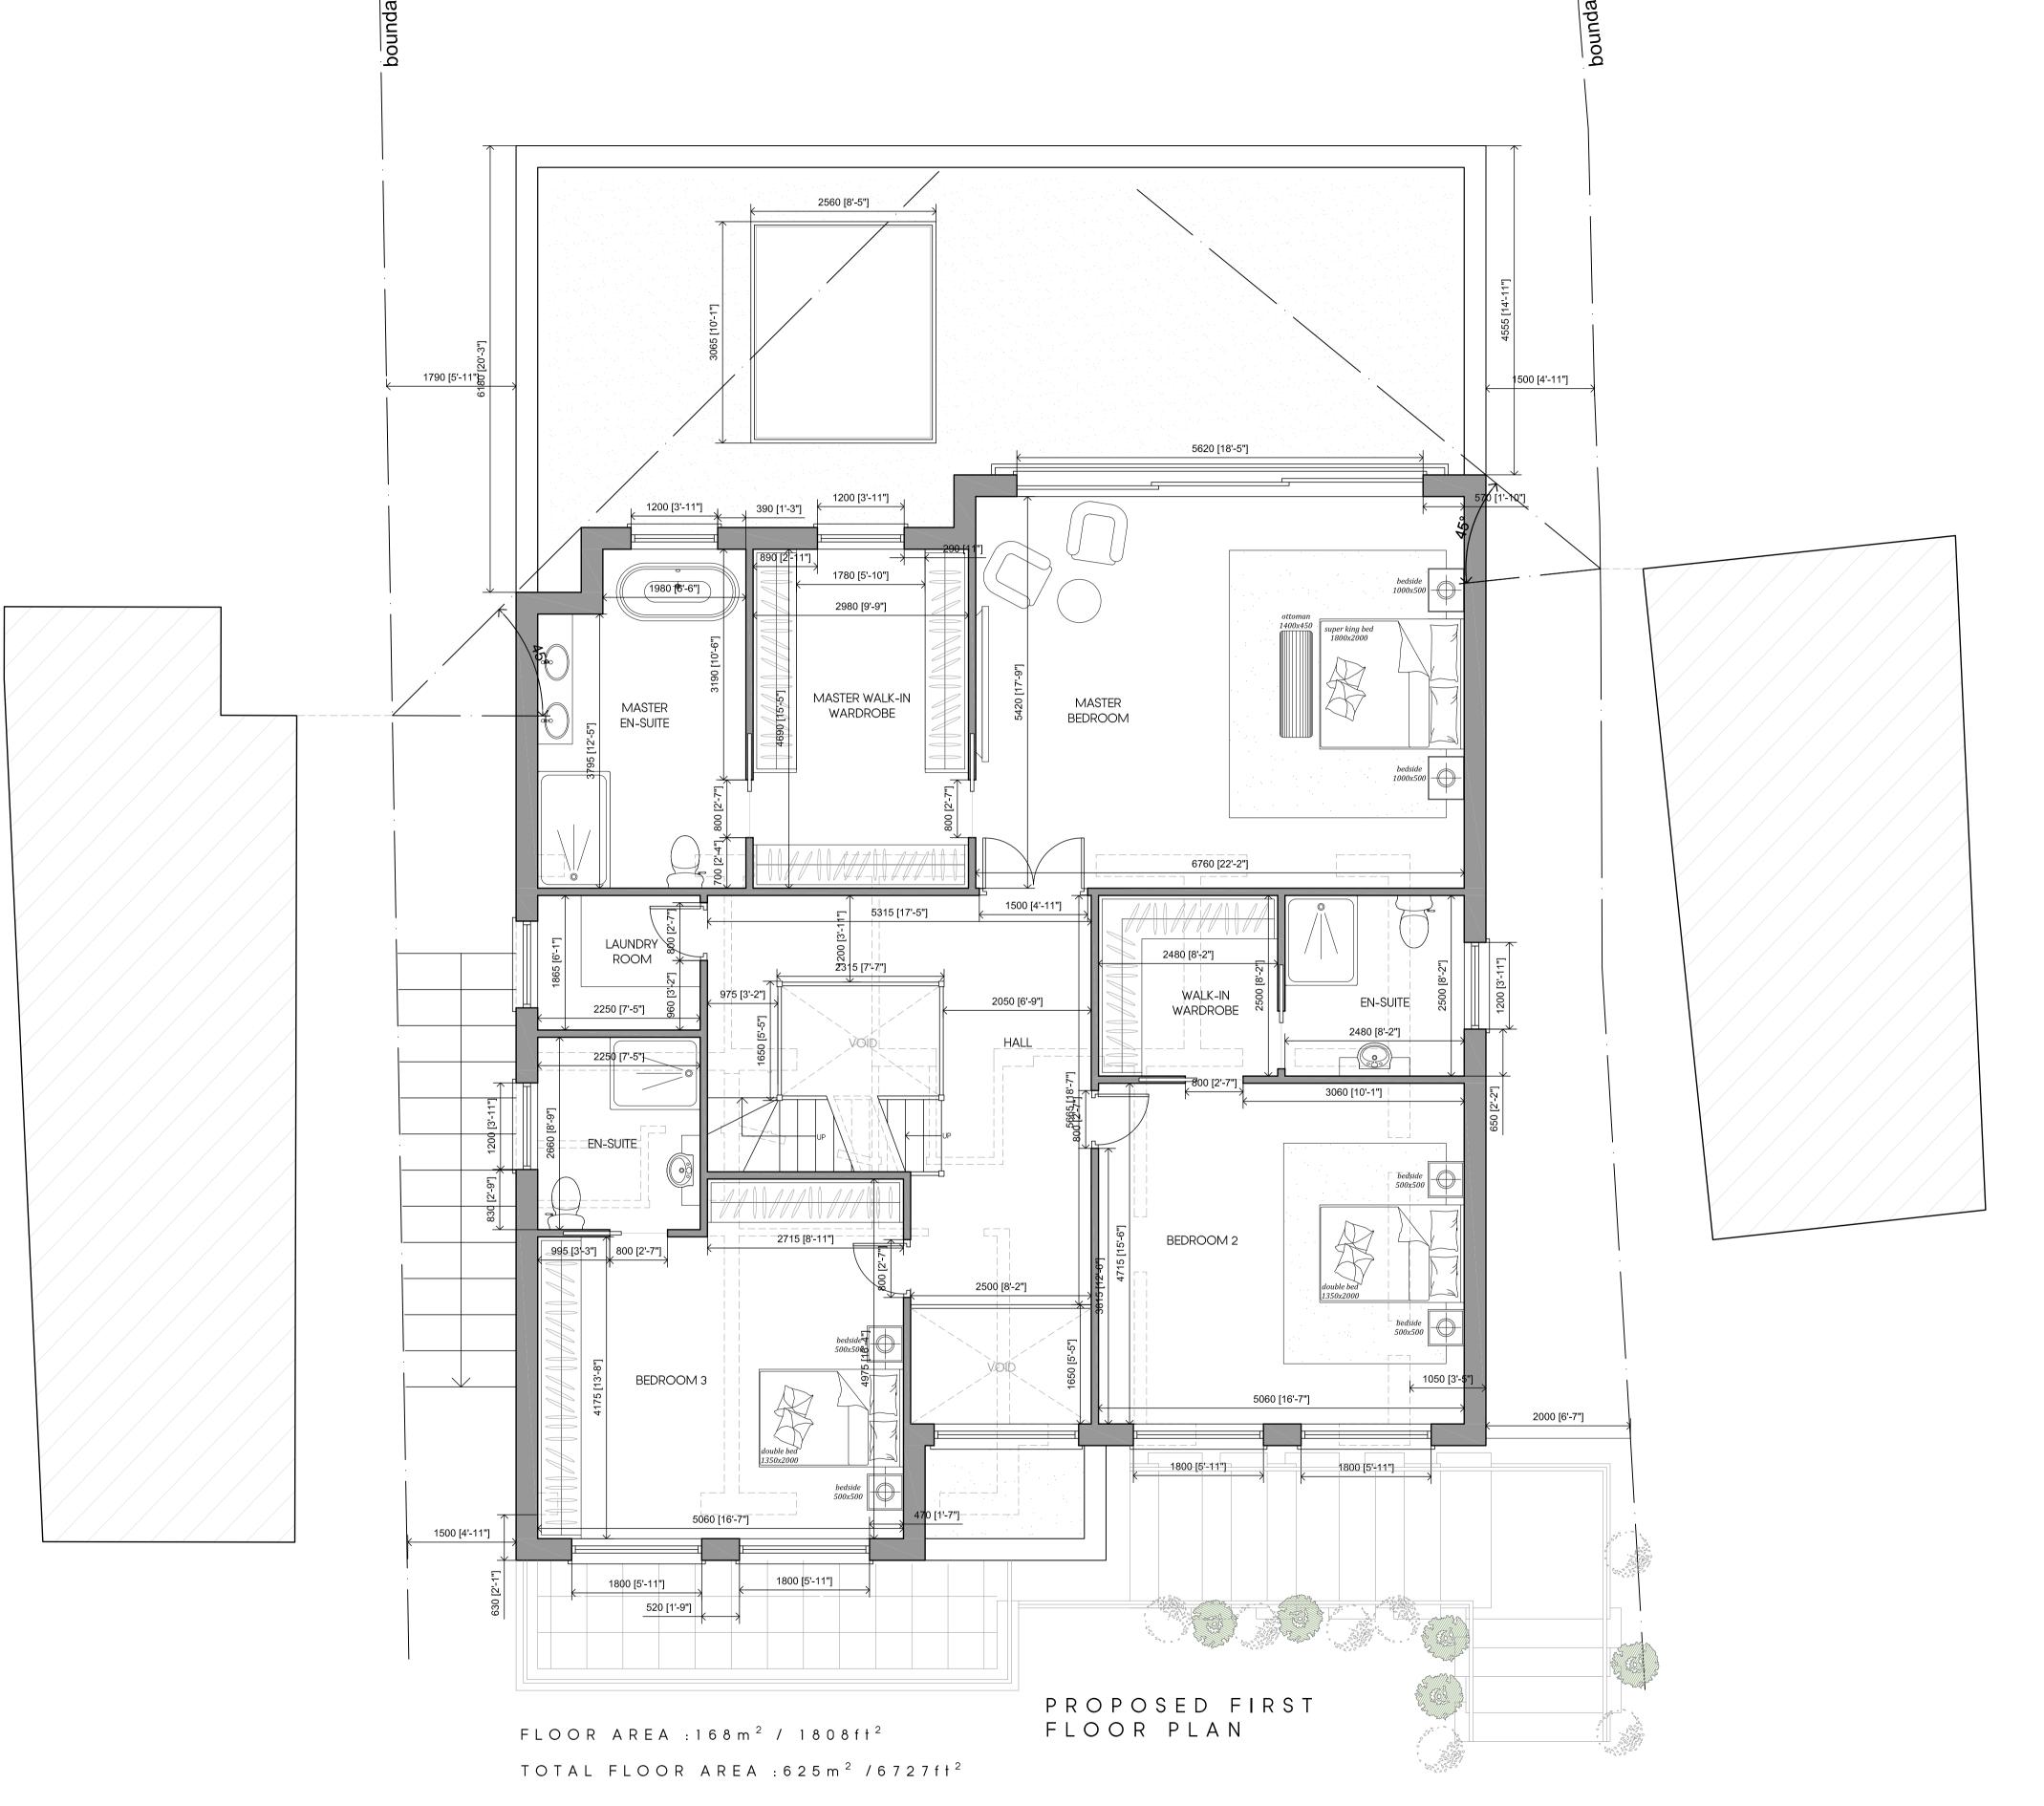

## PROPOSED FIRST FLOOR PLAN

| Cad File    | Sheet Size   | Scale       |
|-------------|--------------|-------------|
| P003        | A1           | 1:50        |
| Drawn by    | Drawing Date | Approved by |
| BR          | APR 2022     | NJ          |
| Project No. | Drawing No.  | Revision    |
| 1883        | P302         | С           |