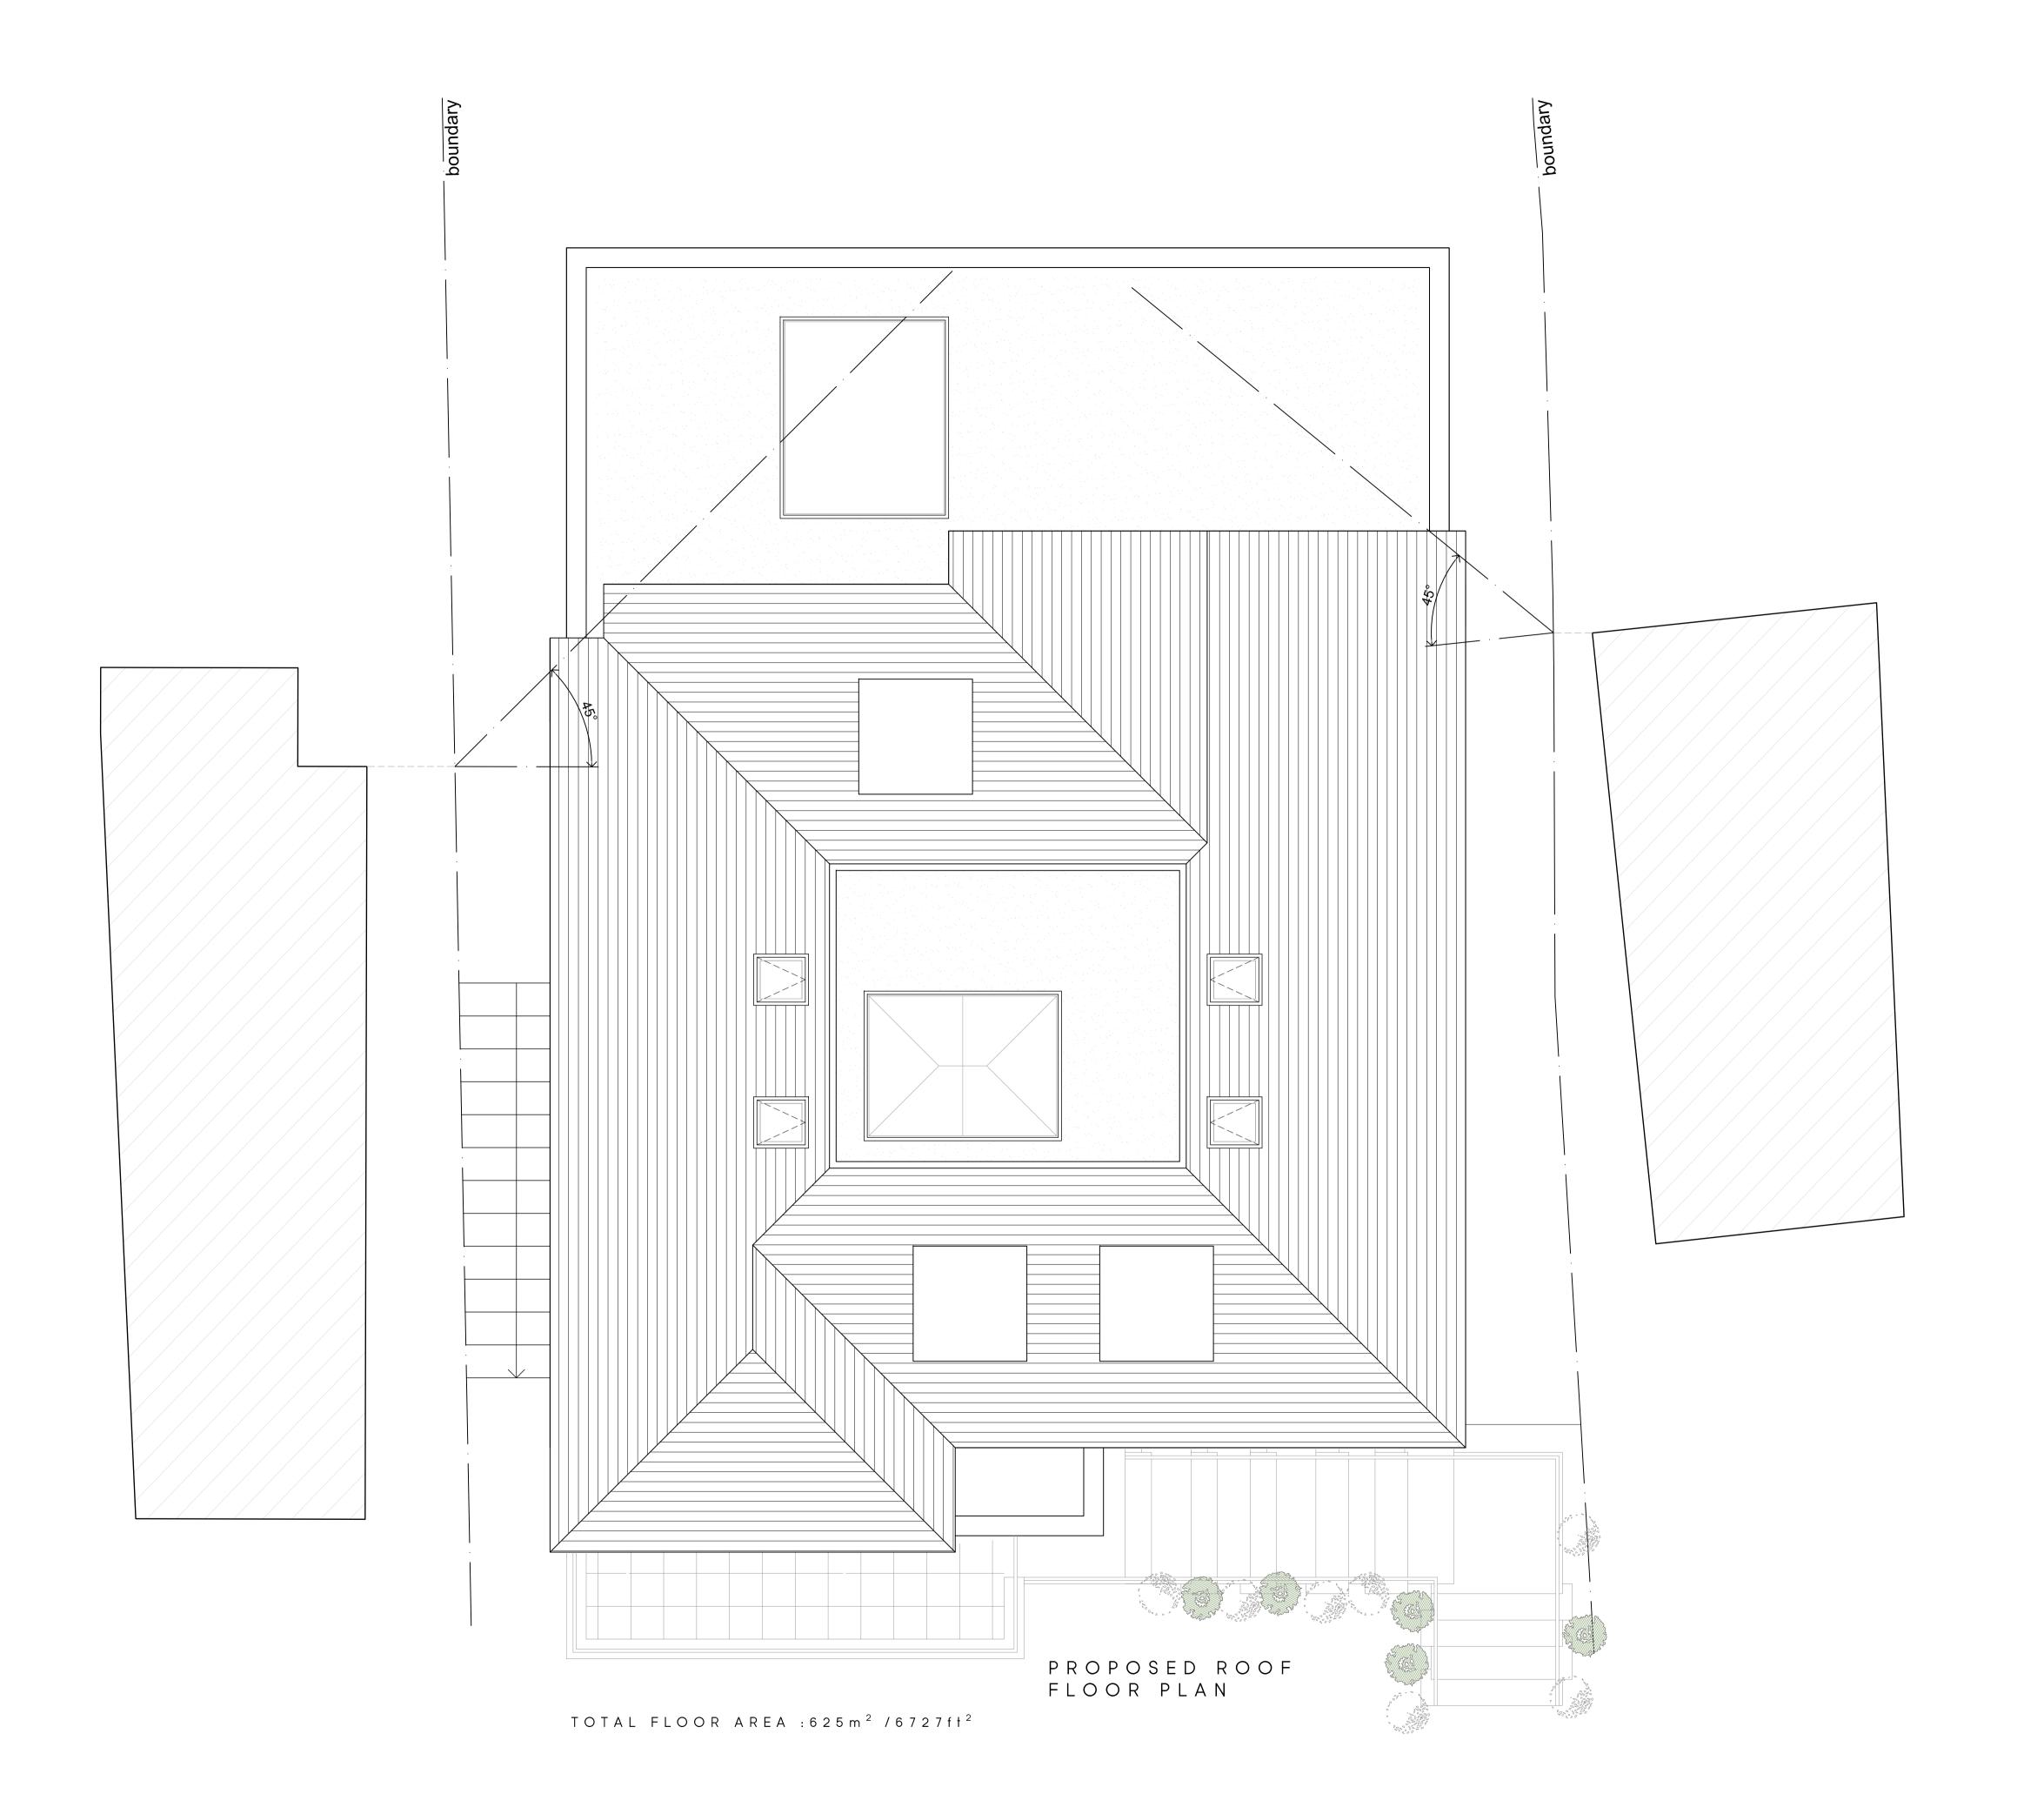

# MR & MRS PATEL

#### Project Title PROPOSED NEW 5 BEDROOM HOUSE

80 VALLEY ROAD, RICKMANSWORTH, WD3 4BJ

# Drawing Title PROPOSED ROOF PLAN

Rev Date Description

| Sheet Size   | Scale                                         |
|--------------|-----------------------------------------------|
| A1           | 1:50                                          |
| Drawing Date | Approved by                                   |
| APR 2022     | NJ                                            |
| Drawing No.  | Revision                                      |
| P304         | С                                             |
|              | A1<br>Drawing Date<br>APR 2022<br>Drawing No. |