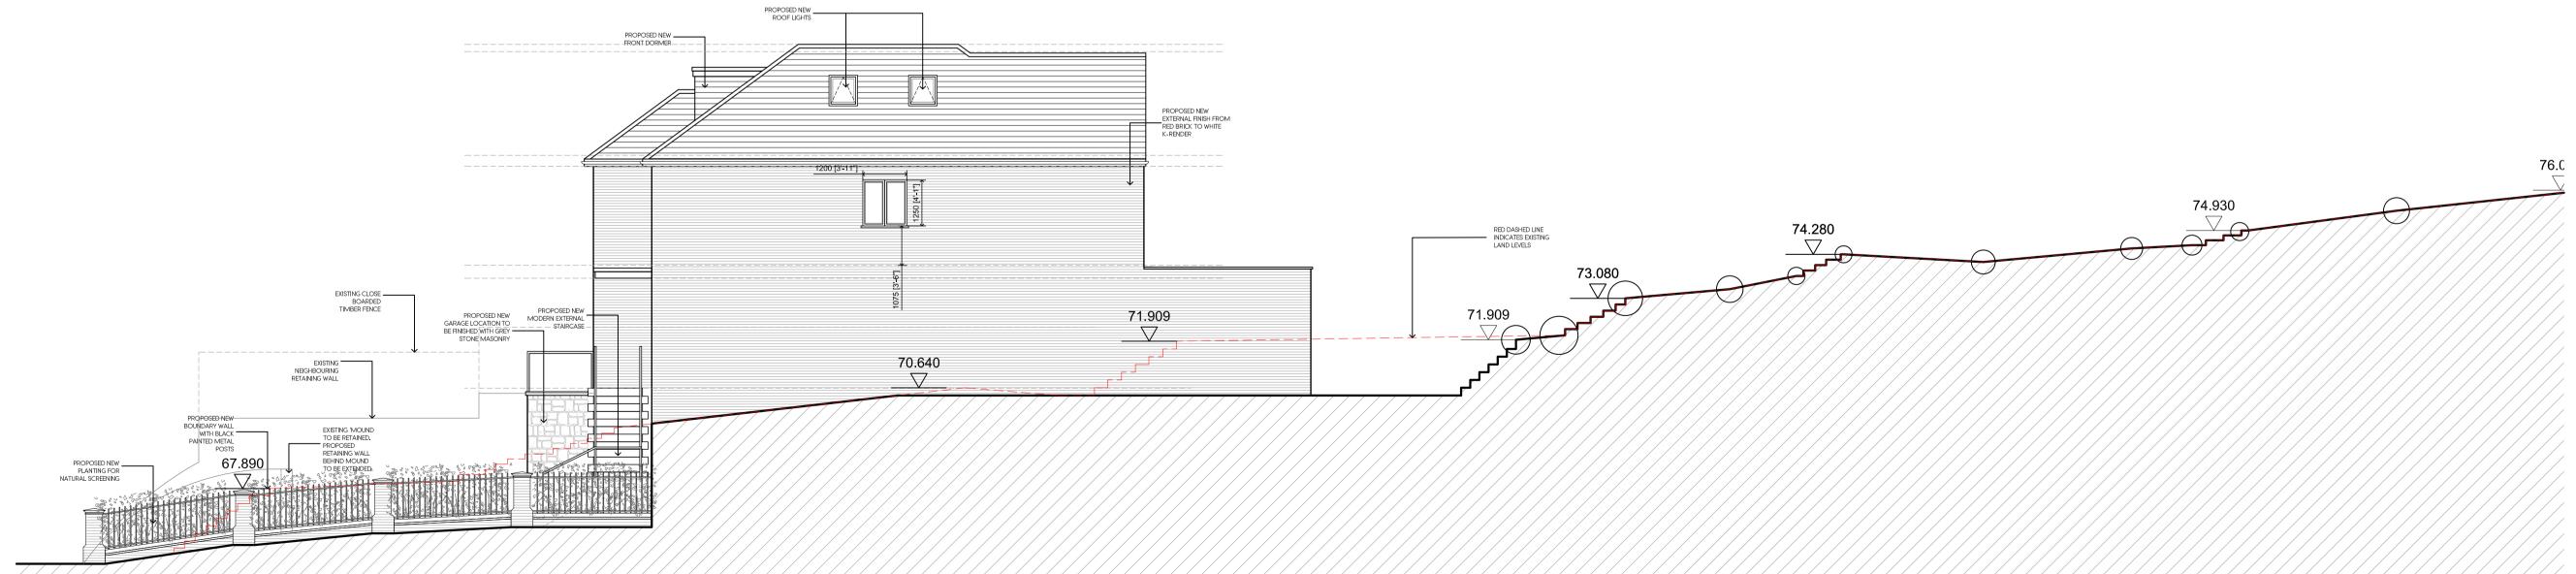

### MR & MRS PATEL

Drawing Title

Project Title
PROPOSED NEW 4 BEDROOM HOUSE
80 VALLEY ROAD, RICKMANSWORTH, WD3 4BJ

PROPOSED SIDE ELEVATIONS

| / | Cad File    | Sheet Size   | Scale       |
|---|-------------|--------------|-------------|
|   | P003        | A1           | 1:50        |
|   | Drawn by    | Drawing Date | Approved by |
| / | BR          | SEP 2021     | NJ          |
| / | Project No. | Drawing No.  | Revision    |
| / | 1883        | P402         | C           |
| / |             |              |             |