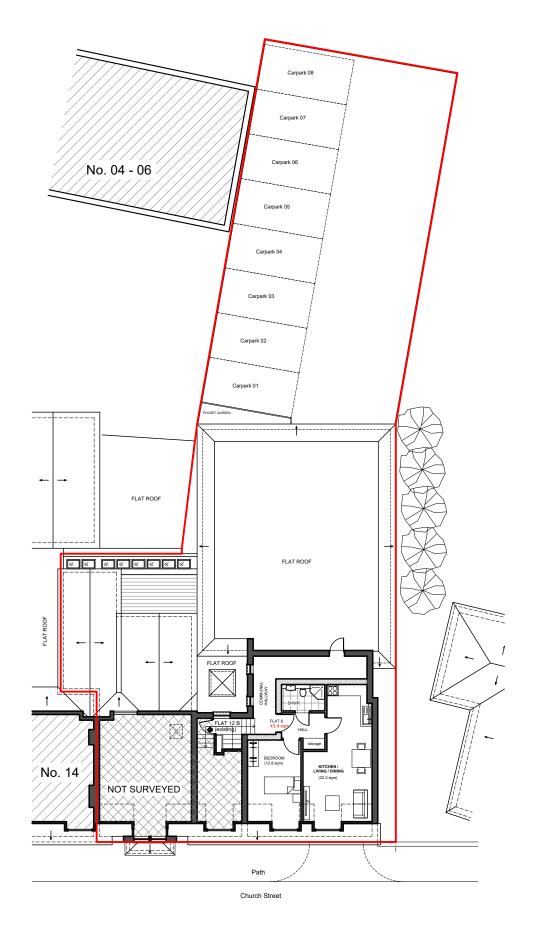

## **PROPOSED BLOCK PLAN - 1:200**

DRAWING TITLE:

12 (Ground floor only) and 12A Church Street, Rickmansworth, WD3 1BS

Extension to second floor plan to provide office

EXISTING AND PROPOSED BLOCK PLANS AND SITE LOCATION PLAN