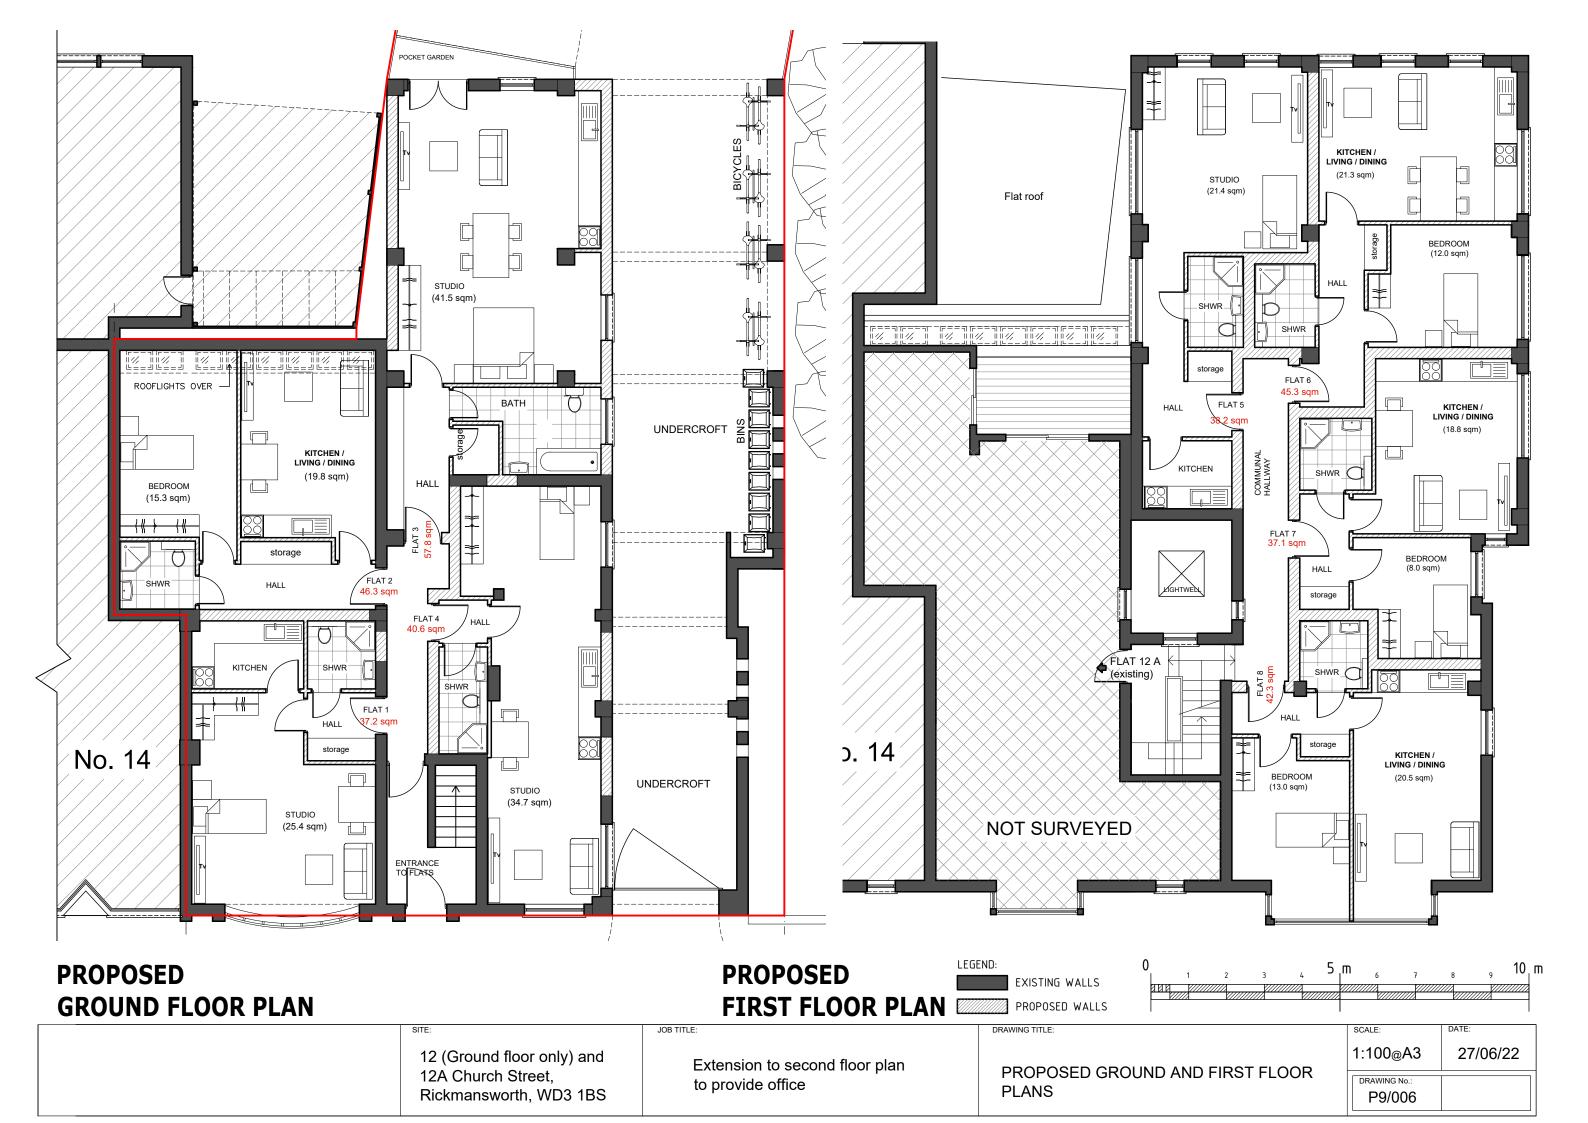

## **PROPOSED BLOCK PLAN - 1:200**

DRAWING TITLE:

12 (Ground floor only) and 12A Church Street, Rickmansworth, WD3 1BS

Extension to second floor plan to provide office

EXISTING AND PROPOSED BLOCK PLANS AND SITE LOCATION PLAN