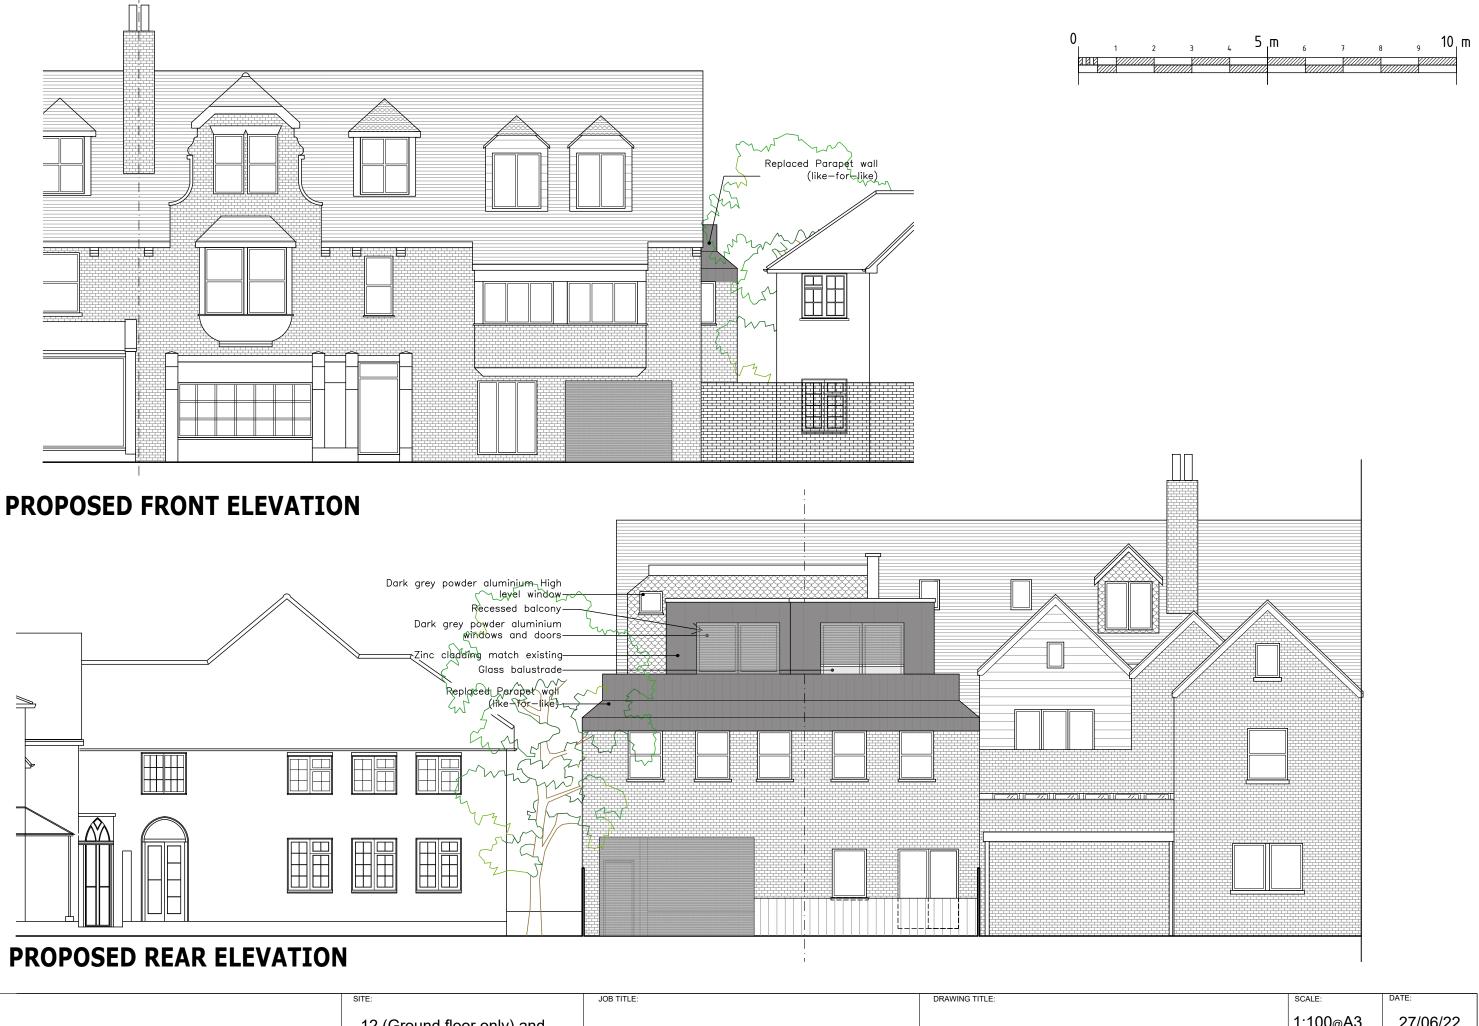

12A Church Street,

Rickmansworth, WD3 1BS

Extension to second floor plan to provide office

PROPOSED SIDE ELEVATIONS

1:100@A3 27/06/22

DRAWING No.:
P9/009