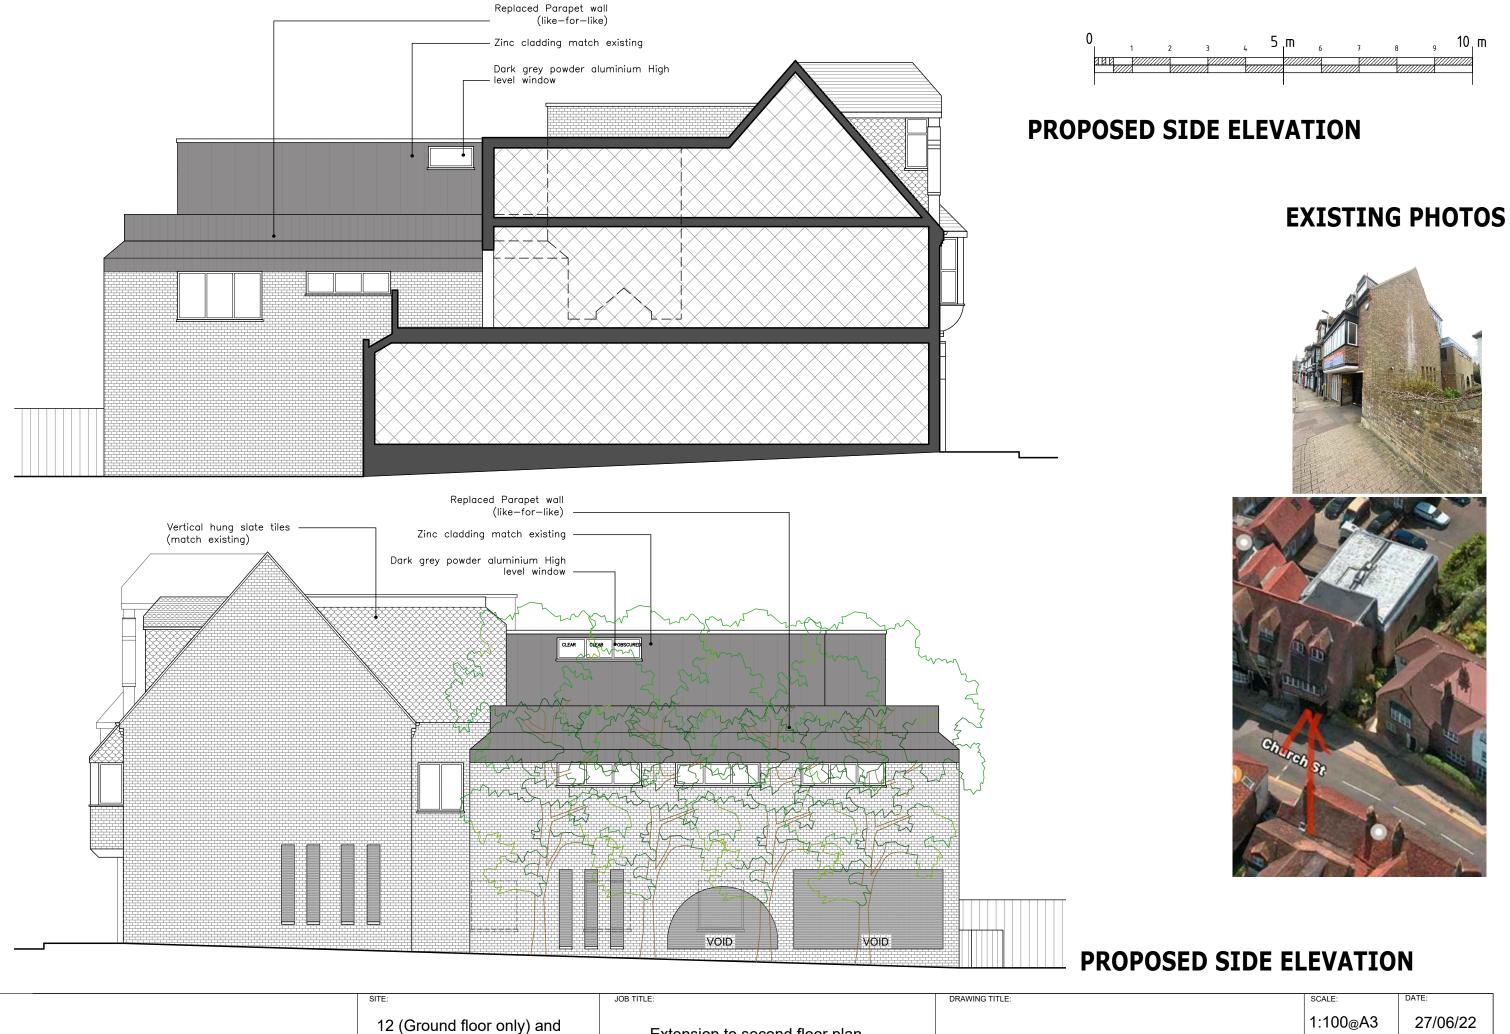

12A Church Street,

Rickmansworth, WD3 1BS

Extension to second floor plan to provide office

PROPOSED SIDE ELEVATIONS

1:100@A3 27/06/22

DRAWING No.:
P9/009