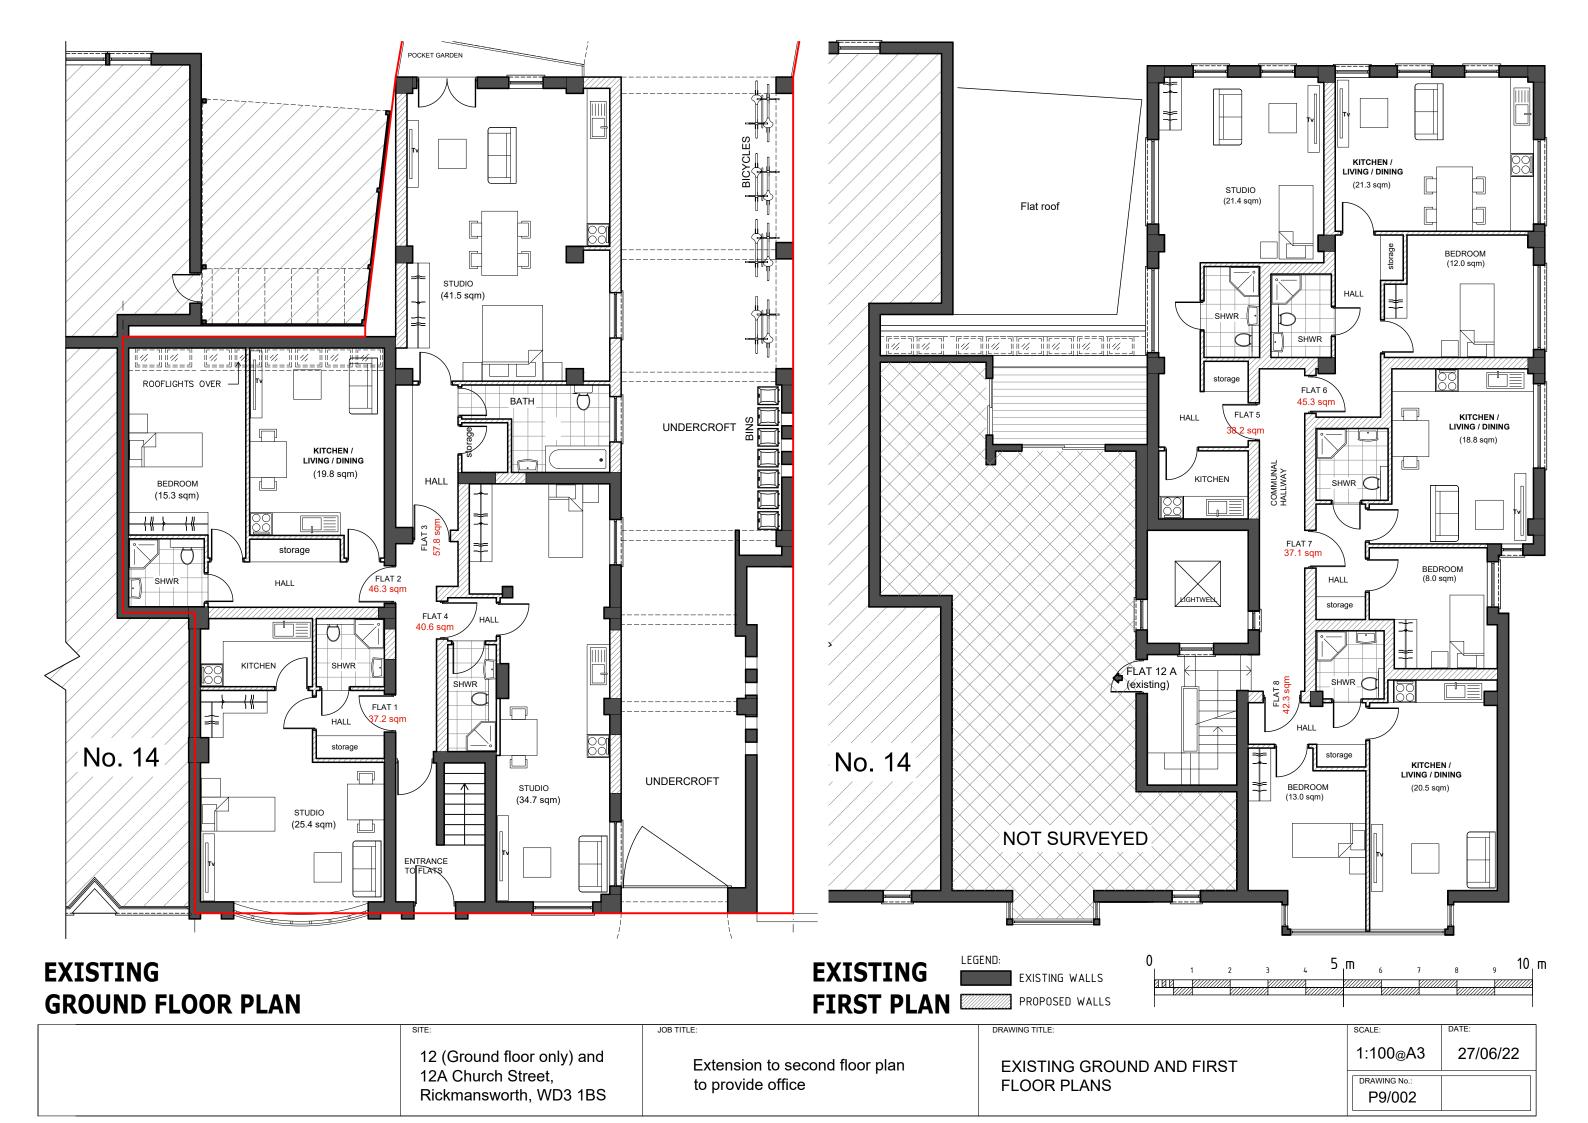

## **EXISTING SITE LOCATION PLAN - 1:500**









## **PROPOSED BLOCK PLAN - 1:200**

DRAWING TITLE:

12 (Ground floor only) and 12A Church Street, Rickmansworth, WD3 1BS

Extension to second floor plan to provide office

EXISTING AND PROPOSED BLOCK PLANS AND SITE LOCATION PLAN

| SCALE:               | DATE:    |
|----------------------|----------|
| 1:200@A3<br>1:500@A3 | 27/06/22 |
| DRAWING No.:         |          |
| P9/001               |          |
|                      |          |









## **EXISTING FRONT ELEVATION**



JOB TITLE:

## **EXISTING REAR ELEVATION**

12 (Ground floor only) and Extension to second floor plan 12A Church Street, to provide office Rickmansworth, WD3 1BS

**EXISTING FRONT AND REAR ELEVATIONS** 

1:100@A3 27/06/22 DRAWING No.: P9/004











12A Church Street,

Rickmansworth, WD3 1BS

Extension to second floor plan to provide office

PROPOSED SIDE ELEVATIONS

1:100@A3 27/06/22

DRAWING No.:
P9/009