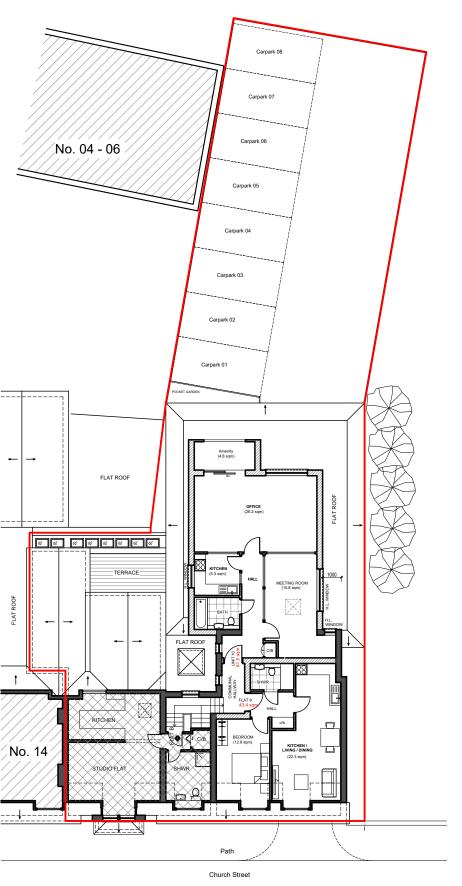

## **PROPOSED BLOCK PLAN - 1:200**

DRAWING TITLE:

12 (Ground floor only) and 12A Church Street, Rickmansworth, WD3 1BS

Extension to second floor plan to provide office

EXISTING AND PROPOSED BLOCK PLANS AND SITE LOCATION PLAN