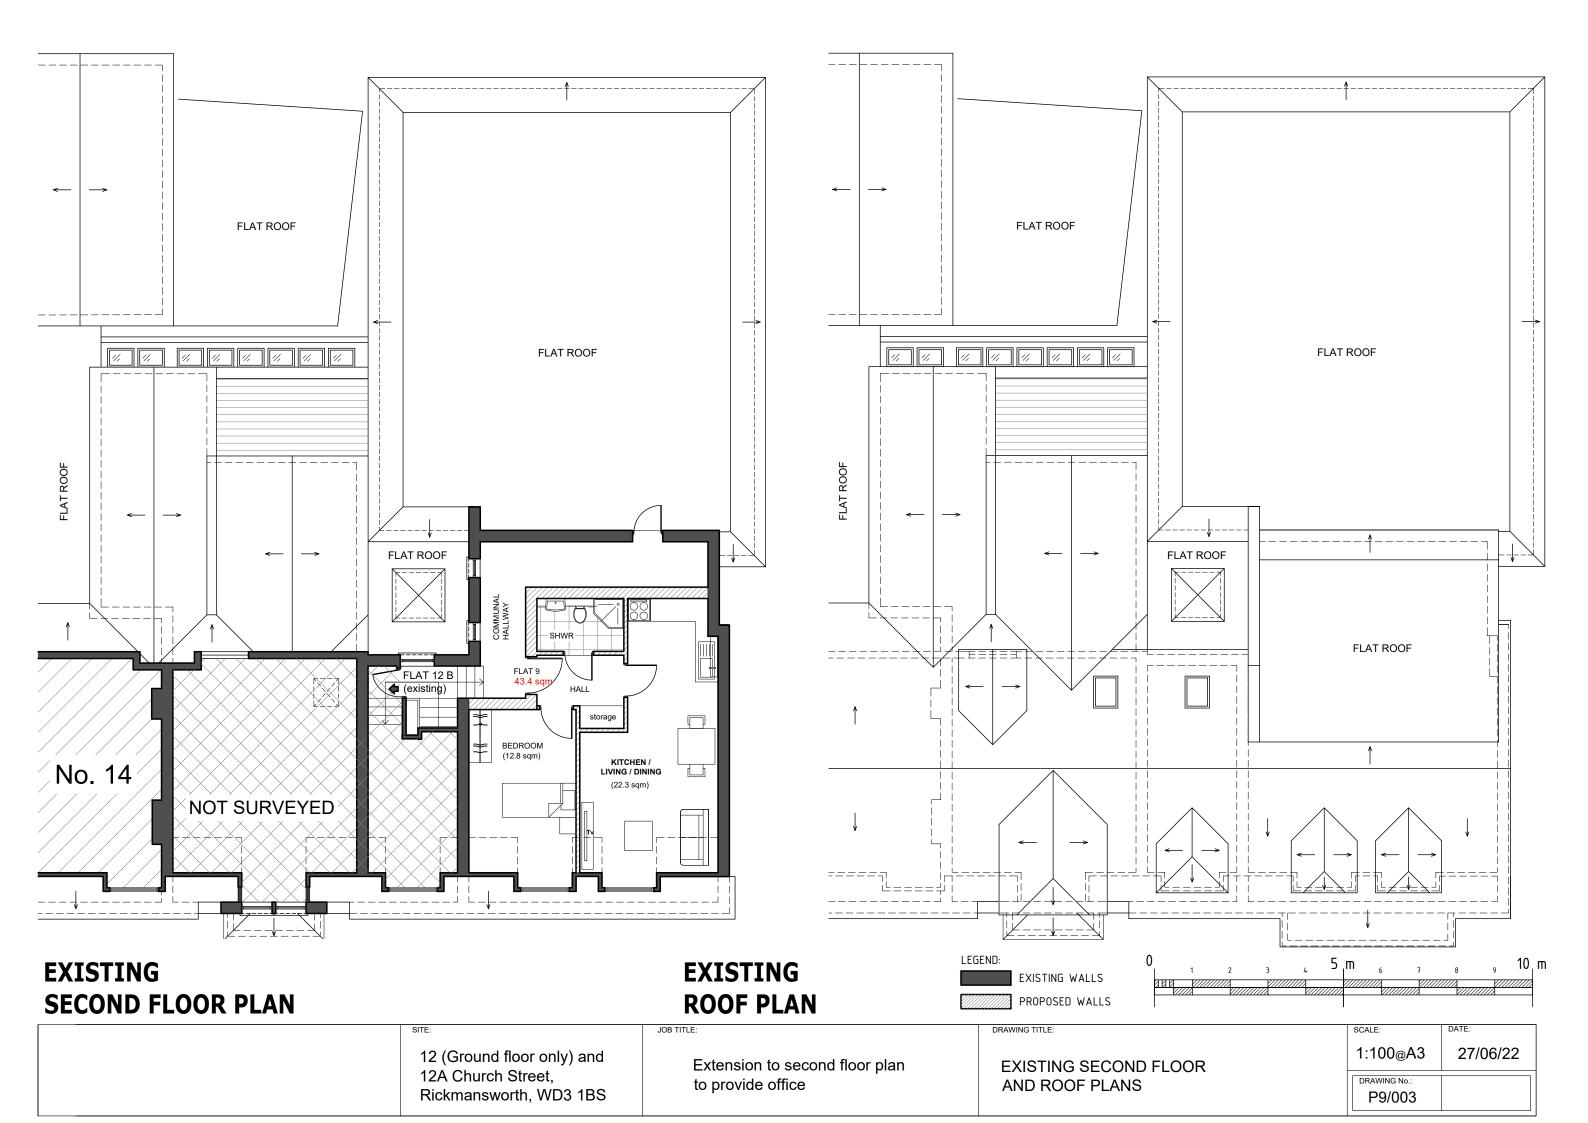

## **EXISTING SITE LOCATION PLAN - 1:500**









## **PROPOSED BLOCK PLAN - 1:200**

DRAWING TITLE:

12 (Ground floor only) and 12A Church Street, Rickmansworth, WD3 1BS

Extension to second floor plan to provide office

EXISTING AND PROPOSED BLOCK PLANS AND SITE LOCATION PLAN

| SCALE:               | DATE:    |
|----------------------|----------|
| 1:200@A3<br>1:500@A3 | 27/06/22 |
| DRAWING No.:         |          |
| P9/001               |          |
|                      |          |









## **EXISTING FRONT ELEVATION**



JOB TITLE:

## **EXISTING REAR ELEVATION**

12 (Ground floor only) and Extension to second floor plan 12A Church Street, to provide office Rickmansworth, WD3 1BS

**EXISTING FRONT AND REAR ELEVATIONS** 

1:100@A3 27/06/22 DRAWING No.: P9/004











12A Church Street,

Rickmansworth, WD3 1BS

Extension to second floor plan to provide office

PROPOSED SIDE ELEVATIONS

1:100@A3 27/06/22

DRAWING No.:
P9/009