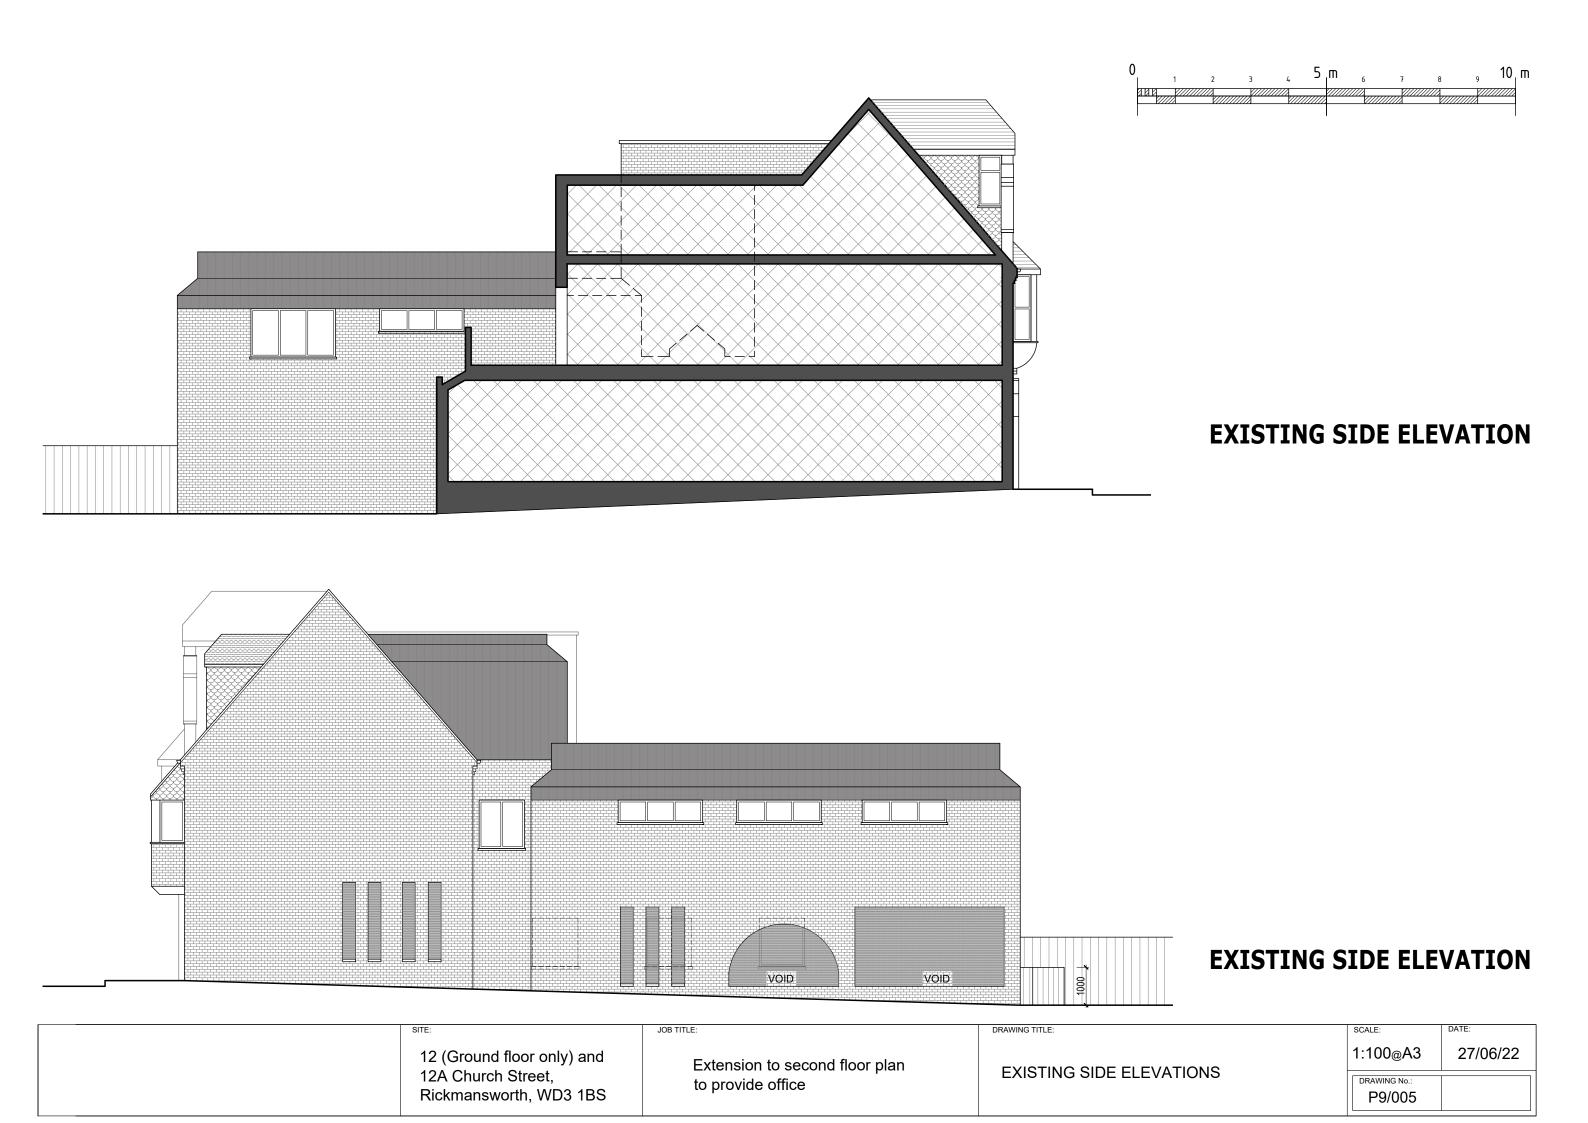

## **EXISTING FRONT ELEVATION**

JOB TITLE:

## **EXISTING REAR ELEVATION**

12 (Ground floor only) and Extension to second floor plan 12A Church Street, to provide office Rickmansworth, WD3 1BS

**EXISTING FRONT AND REAR ELEVATIONS** 

1:100@A3 27/06/22 DRAWING No.: P9/004