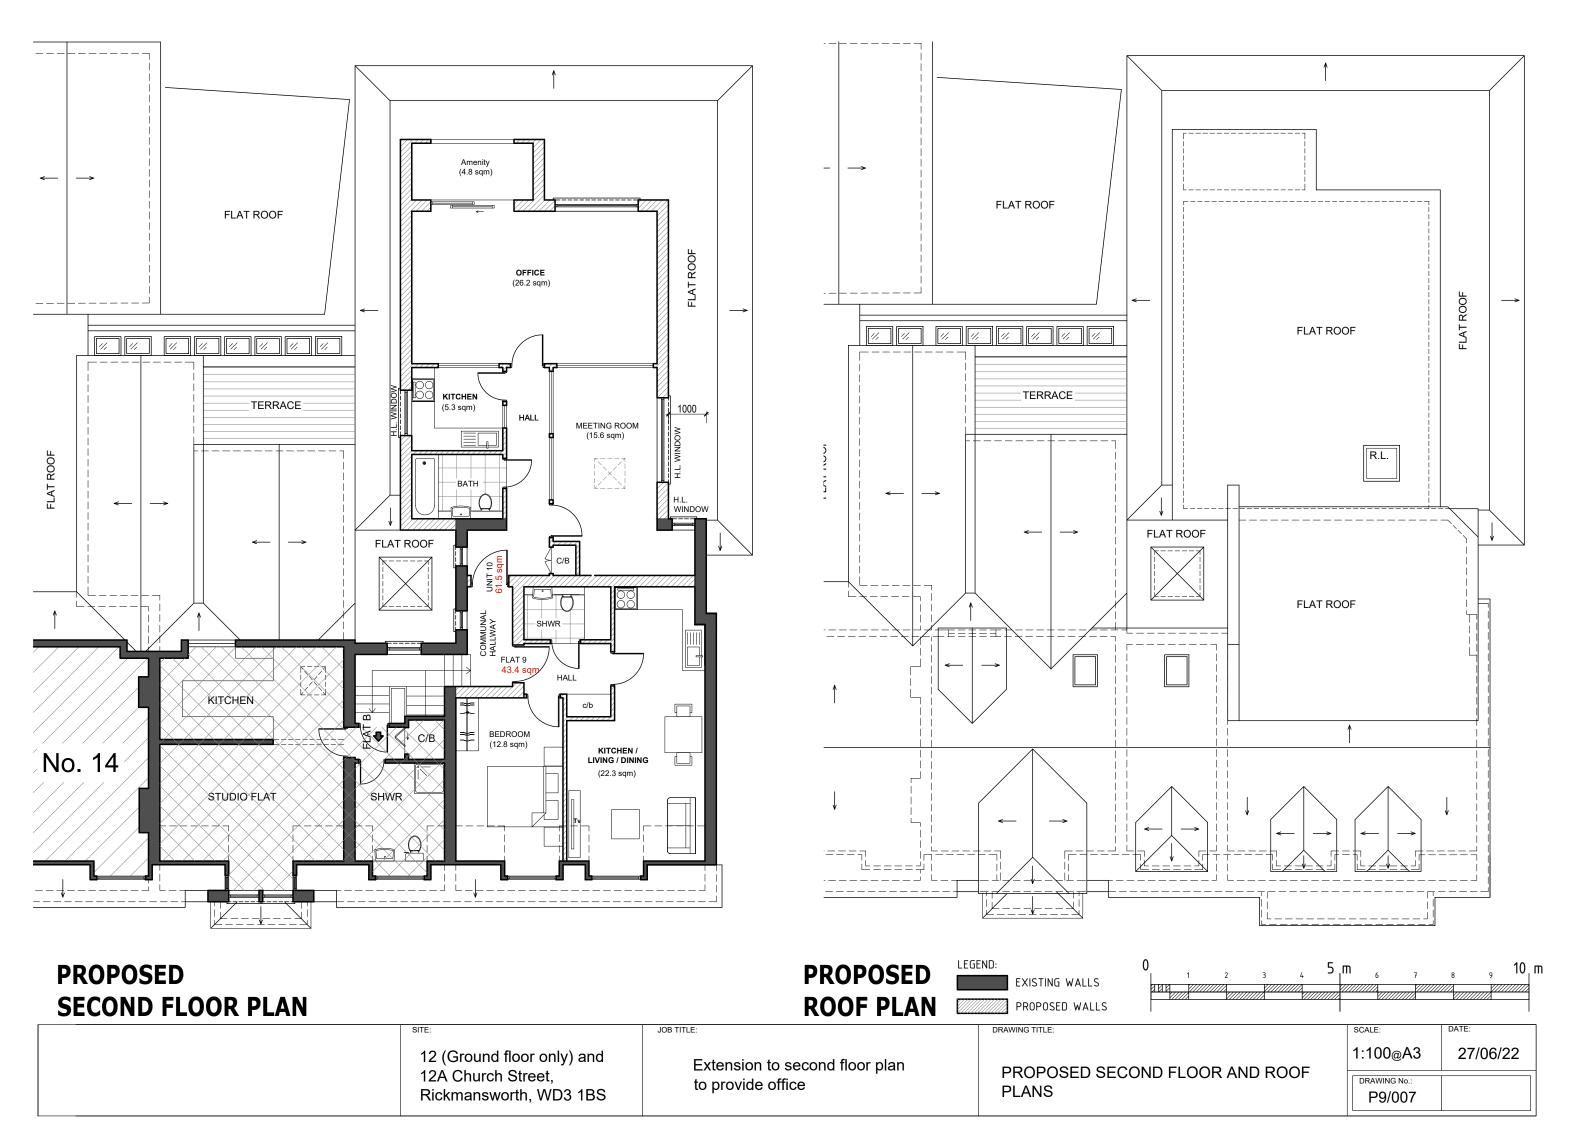

## **PROPOSED BLOCK PLAN - 1:200**

DRAWING TITLE:

12 (Ground floor only) and 12A Church Street, Rickmansworth, WD3 1BS

Extension to second floor plan to provide office

EXISTING AND PROPOSED BLOCK PLANS AND SITE LOCATION PLAN