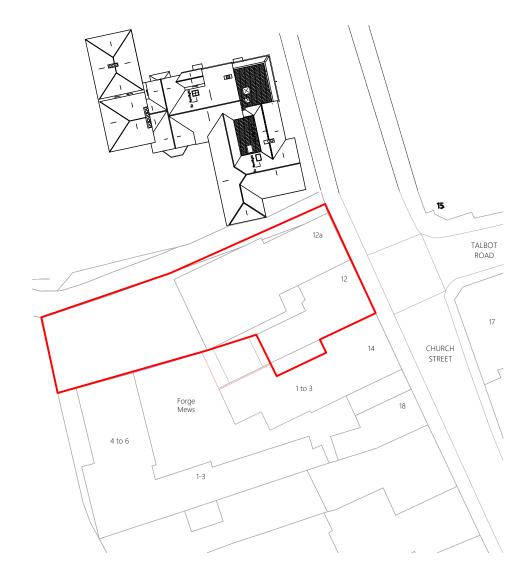

## **EXISTING SITE LOCATION PLAN - 1:500**









## **PROPOSED BLOCK PLAN - 1:200**

DRAWING TITLE:

12 (Ground floor only) and 12A Church Street, Rickmansworth, WD3 1BS

Extension to second floor plan to provide office

EXISTING AND PROPOSED BLOCK PLANS AND SITE LOCATION PLAN

| SCALE:               | DATE:    |
|----------------------|----------|
| 1:200@A3<br>1:500@A3 | 27/06/22 |
| DRAWING No.:         |          |
| P9/001               |          |
|                      |          |









## **EXISTING FRONT ELEVATION**



JOB TITLE:

## **EXISTING REAR ELEVATION**

12 (Ground floor only) and Extension to second floor plan 12A Church Street, to provide office Rickmansworth, WD3 1BS

**EXISTING FRONT AND REAR ELEVATIONS** 

1:100@A3 27/06/22 DRAWING No.: P9/004











12A