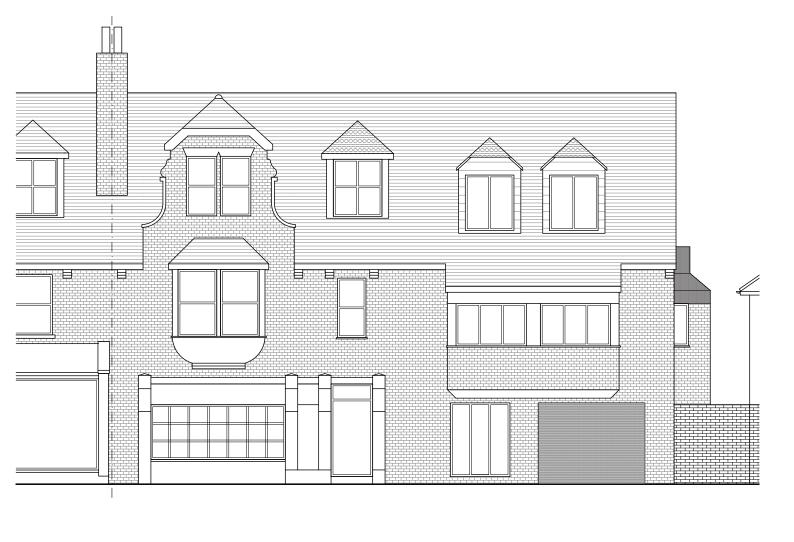

## **EXISTING FRONT ELEVATION**

JOB TITLE:

## **EXISTING REAR ELEVATION**

12 (Ground floor only) and Extension to second floor plan 12A Church Street, to provide office Rickmansworth, WD3 1BS

**EXISTING FRONT AND REAR ELEVATIONS** 

1:100@A3 27/06/22 DRAWING No.: P9/004