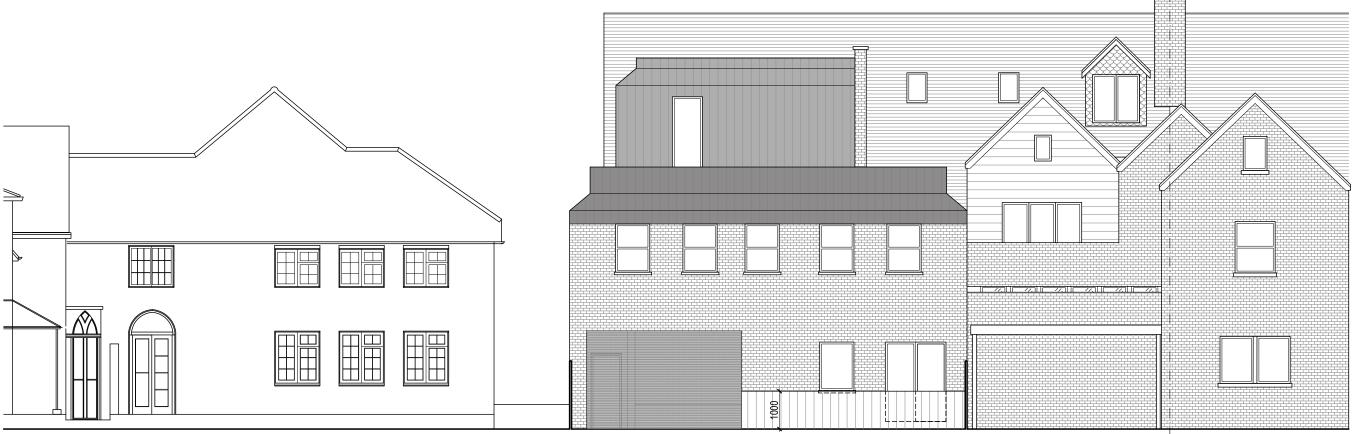

12A Church Street,

Rickmansworth, WD3 1BS

Extension to second floor plan to provide office

PROPOSED SIDE ELEVATIONS

1:100@A3 27/06/22

DRAWING No.:
P9/009