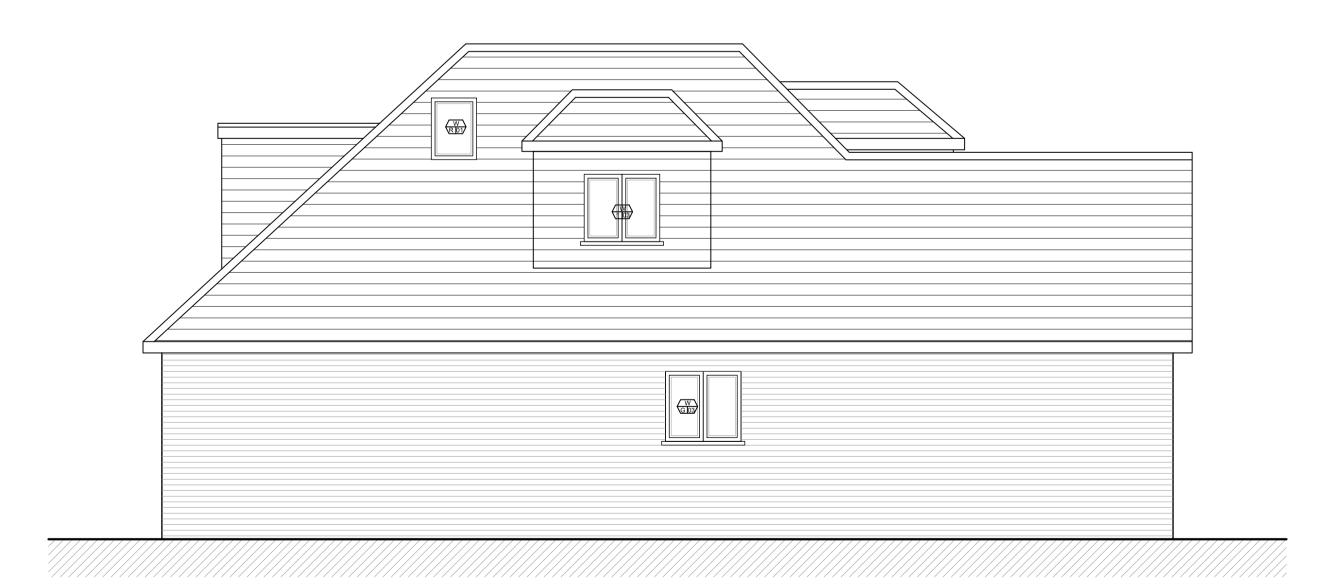

PLANNING ISSUE

PROPOSED SIDE ELEVATION PROPOSED SIDE ELEVATION

B 24.04.20 TO SUIT CASE OFFICER COMMENTS BR
A 22.04.20 TO SUIT CASE OFFICER COMMENTS BR
Rev. Date Description Init.

MR & MRS MASTIN

PROPOSED NEW DETACHED DWELLING

7 CLEMENTS ROAD, CHORLEYWOOD, WD3 5JS

Drawing Title

PROPOSED ELEVATIONS

 Cad File
 Sheet Size
 Scale

 P004
 A1
 1:50

 Drawn by
 Drawing Date
 Approved by

 BR
 JAN.2020

 Project No.
 Drawing No.
 Revision

 0169
 P401
 B

PLANNING ISSUE