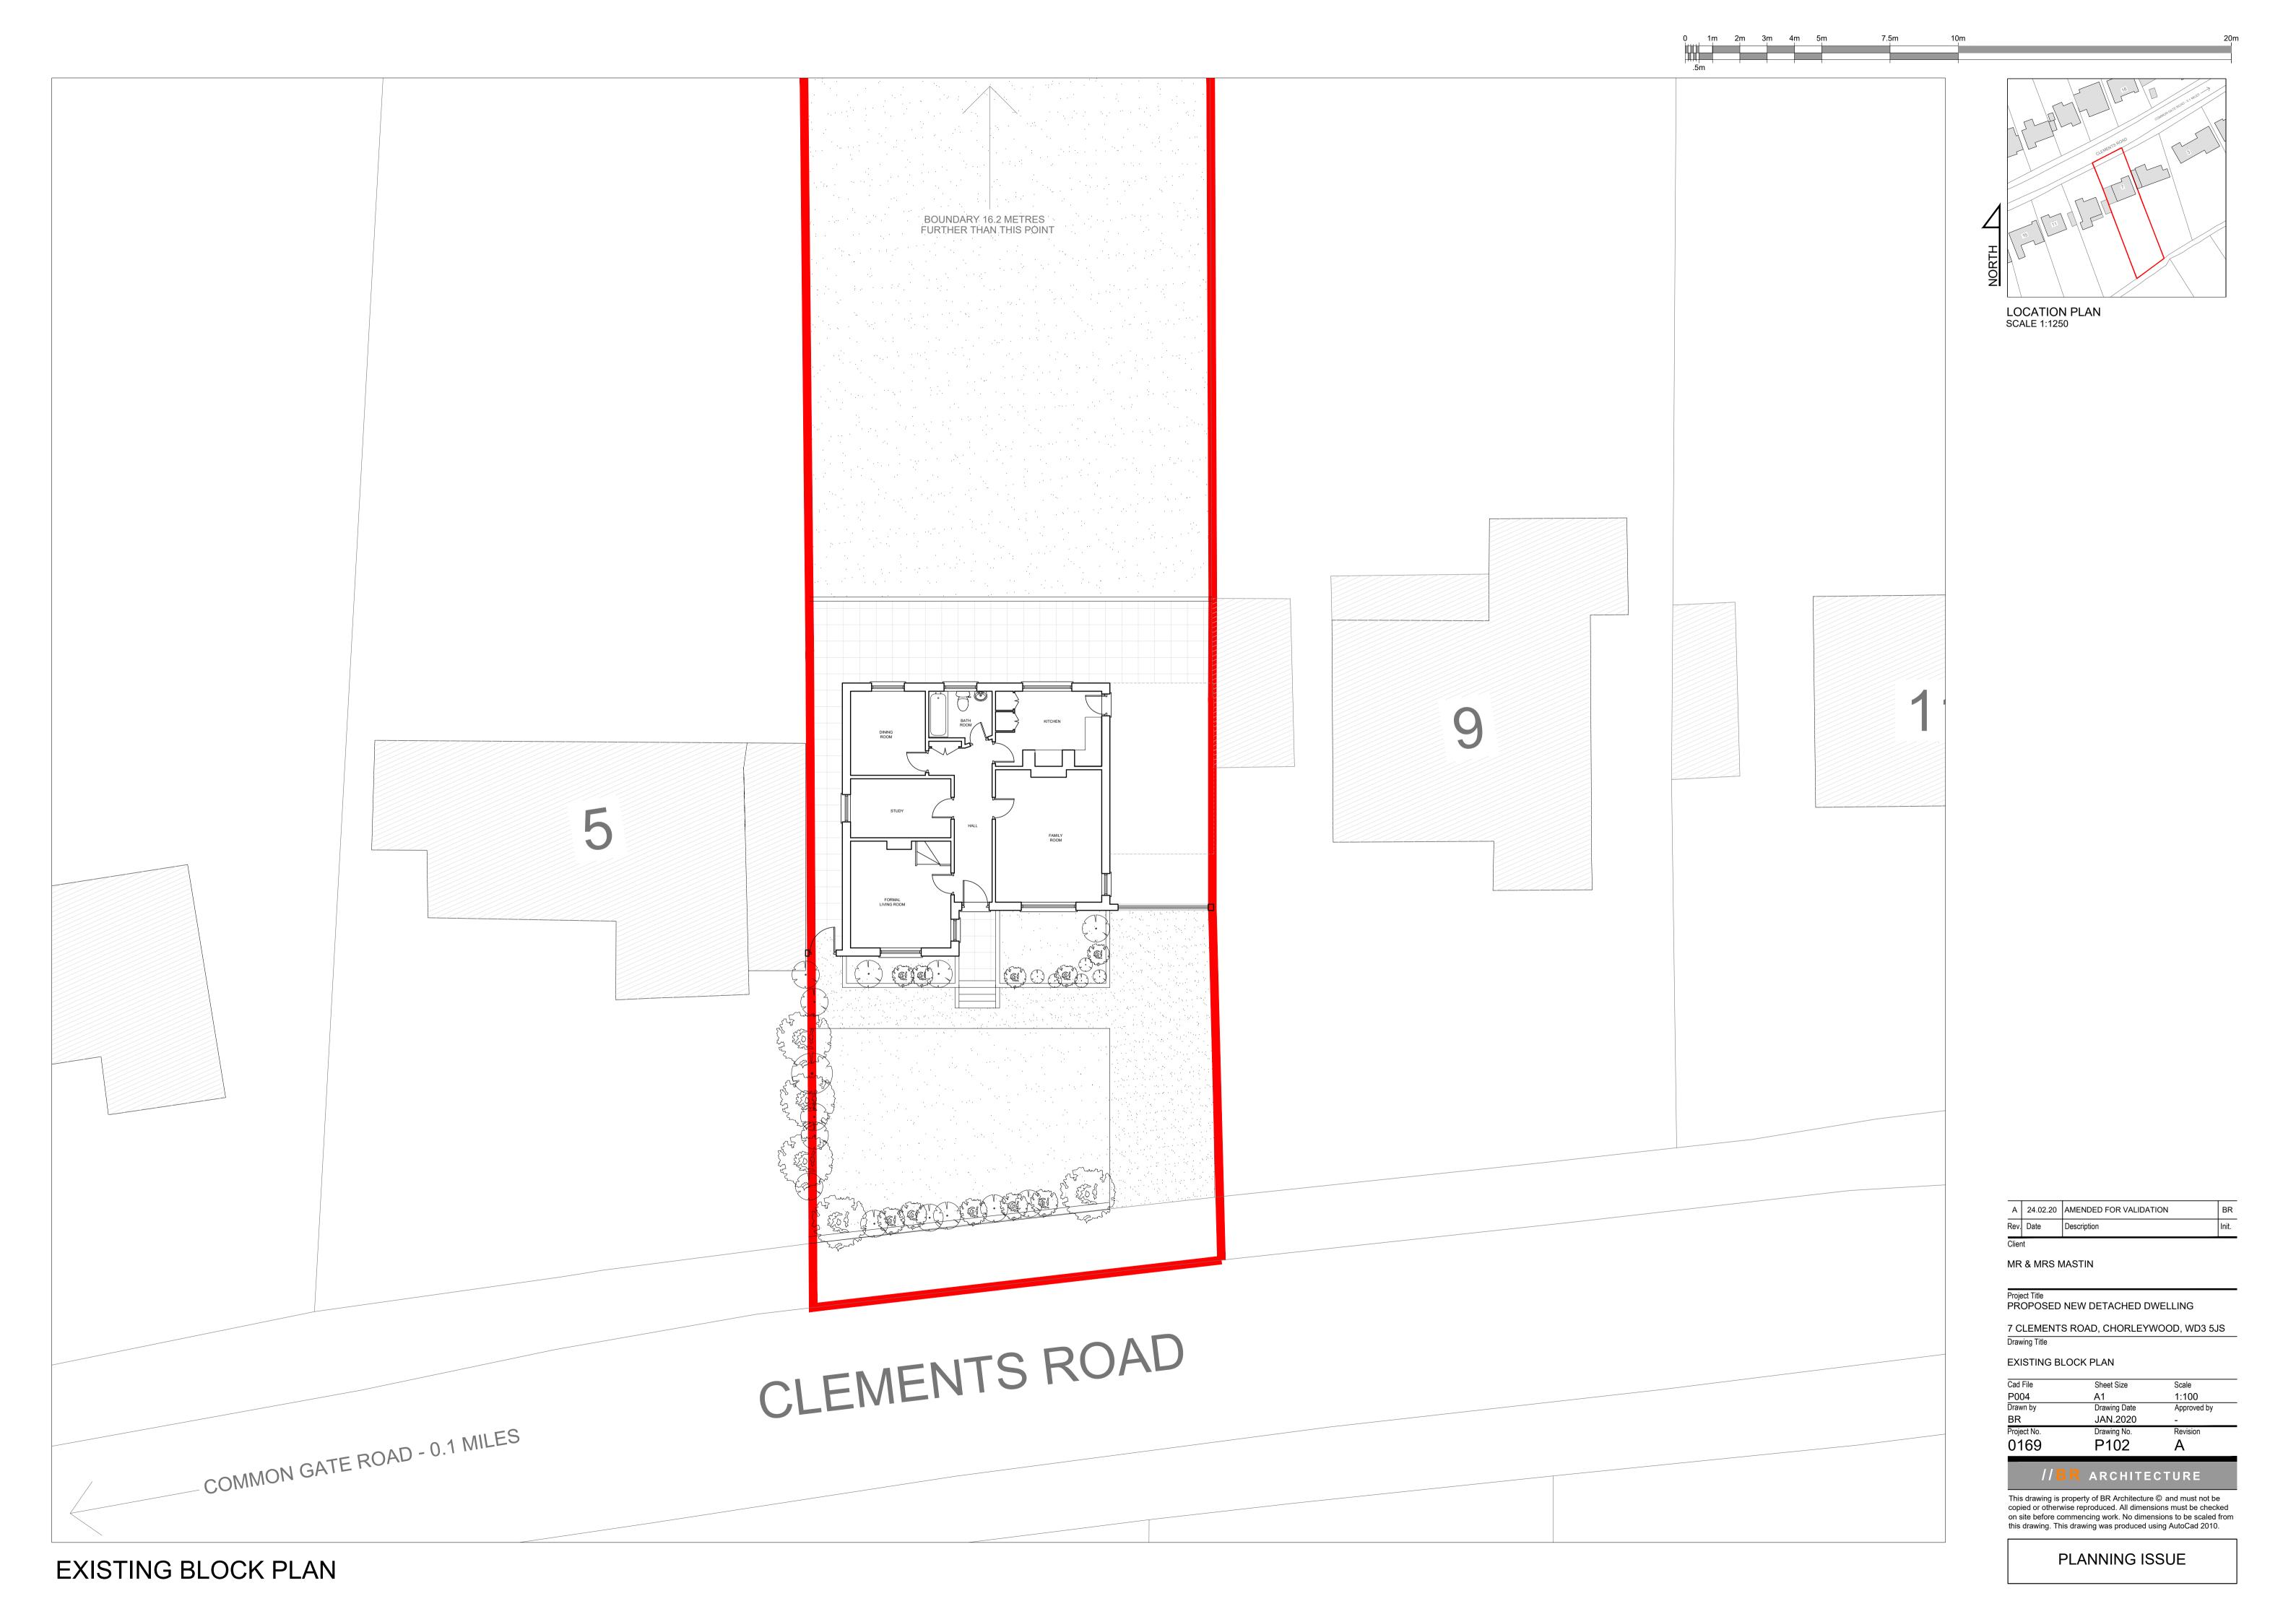

## MR & MRS MASTIN

Project Title
PROPOSED NEW DETACHED DWELLING

7 CLEMENTS ROAD, CHORLEYWOOD, WD3 5JS
Drawing Title

#### EXISTING PLANS & ELEVATIONS

| Cad File    | Sheet Size   | Scale       |
|-------------|--------------|-------------|
| P004        | A1           | 1:100       |
| Drawn by    | Drawing Date | Approved by |
| BR          | JAN.2020     | -           |
| Project No. | Drawing No.  | Revision    |
| 0169        | P201         | Α           |

## //BR ARCHITECTURE

This drawing is property of BR Architecture © and must not be copied or otherwise reproduced. All dimensions must be checked on site before commencing work. No dimensions to be scaled from this drawing. This drawing was produced using AutoCad 2010.