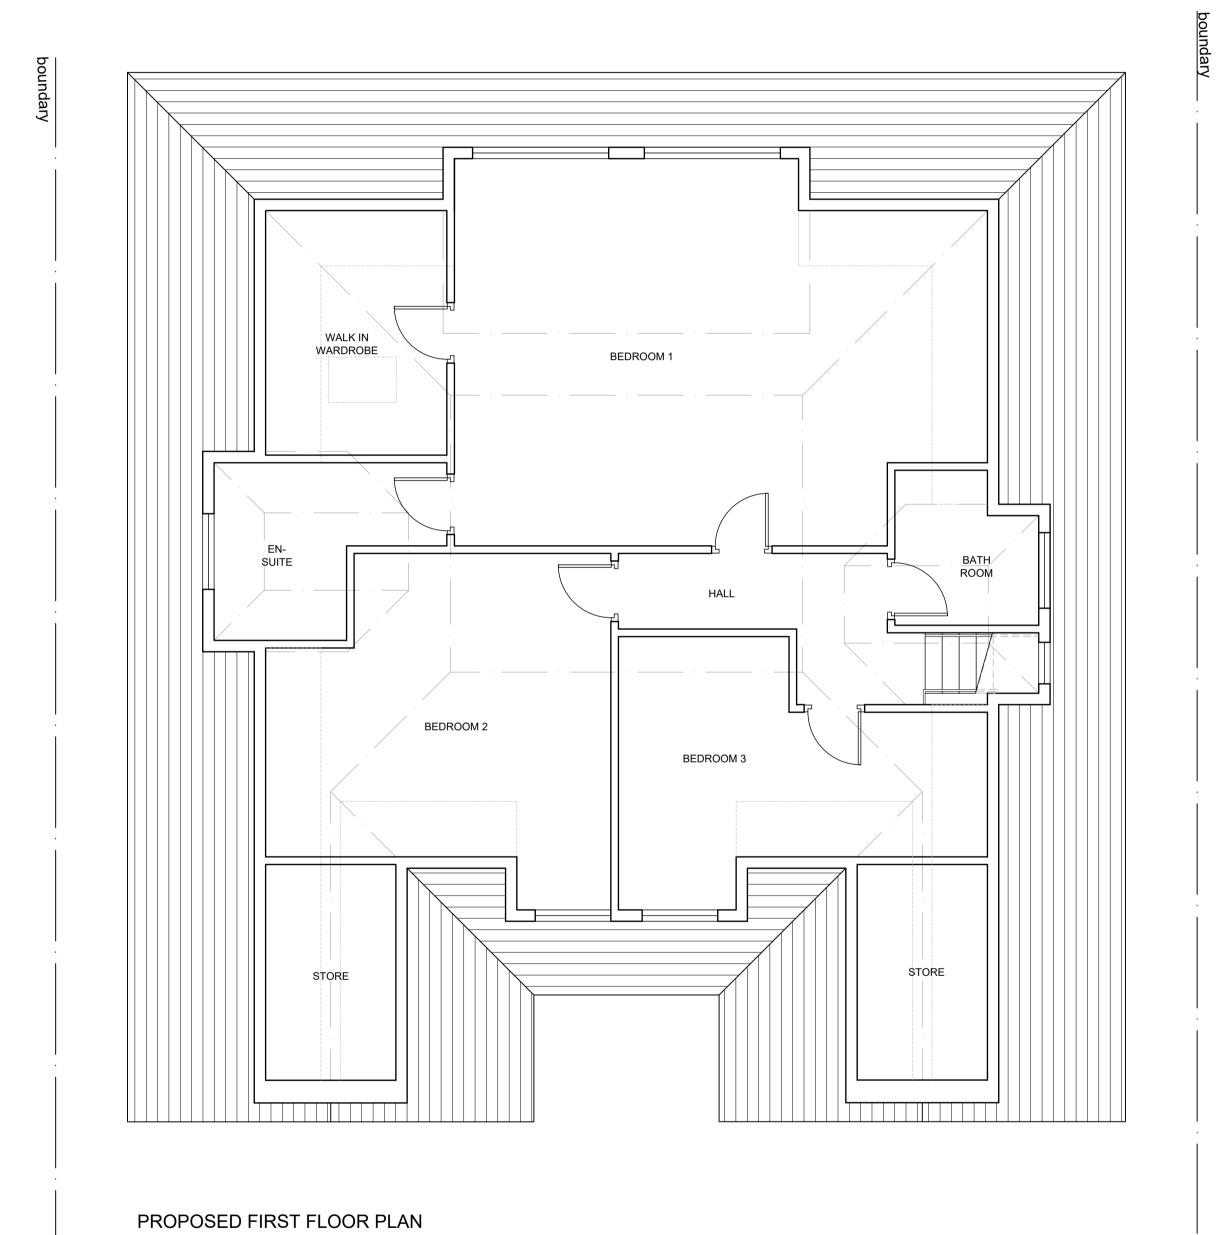

MR & MRS MASTIN

PROPOSED NEW DETACHED DWELLING

7 CLEMENTS ROAD, CHORLEYWOOD, WD3 5JS
Drawing Title

PROPOSED GROUND & FIRST FLOOR PLAN

| Cad File    | Sheet Size   | Scale       |
|-------------|--------------|-------------|
| P004        | A1           | 1:50        |
| Drawn by    | Drawing Date | Approved by |
| BR          | JAN.2020     | -           |
| Project No. | Drawing No.  | Revision    |
| 0169        | P301         | В           |
|             |              |             |