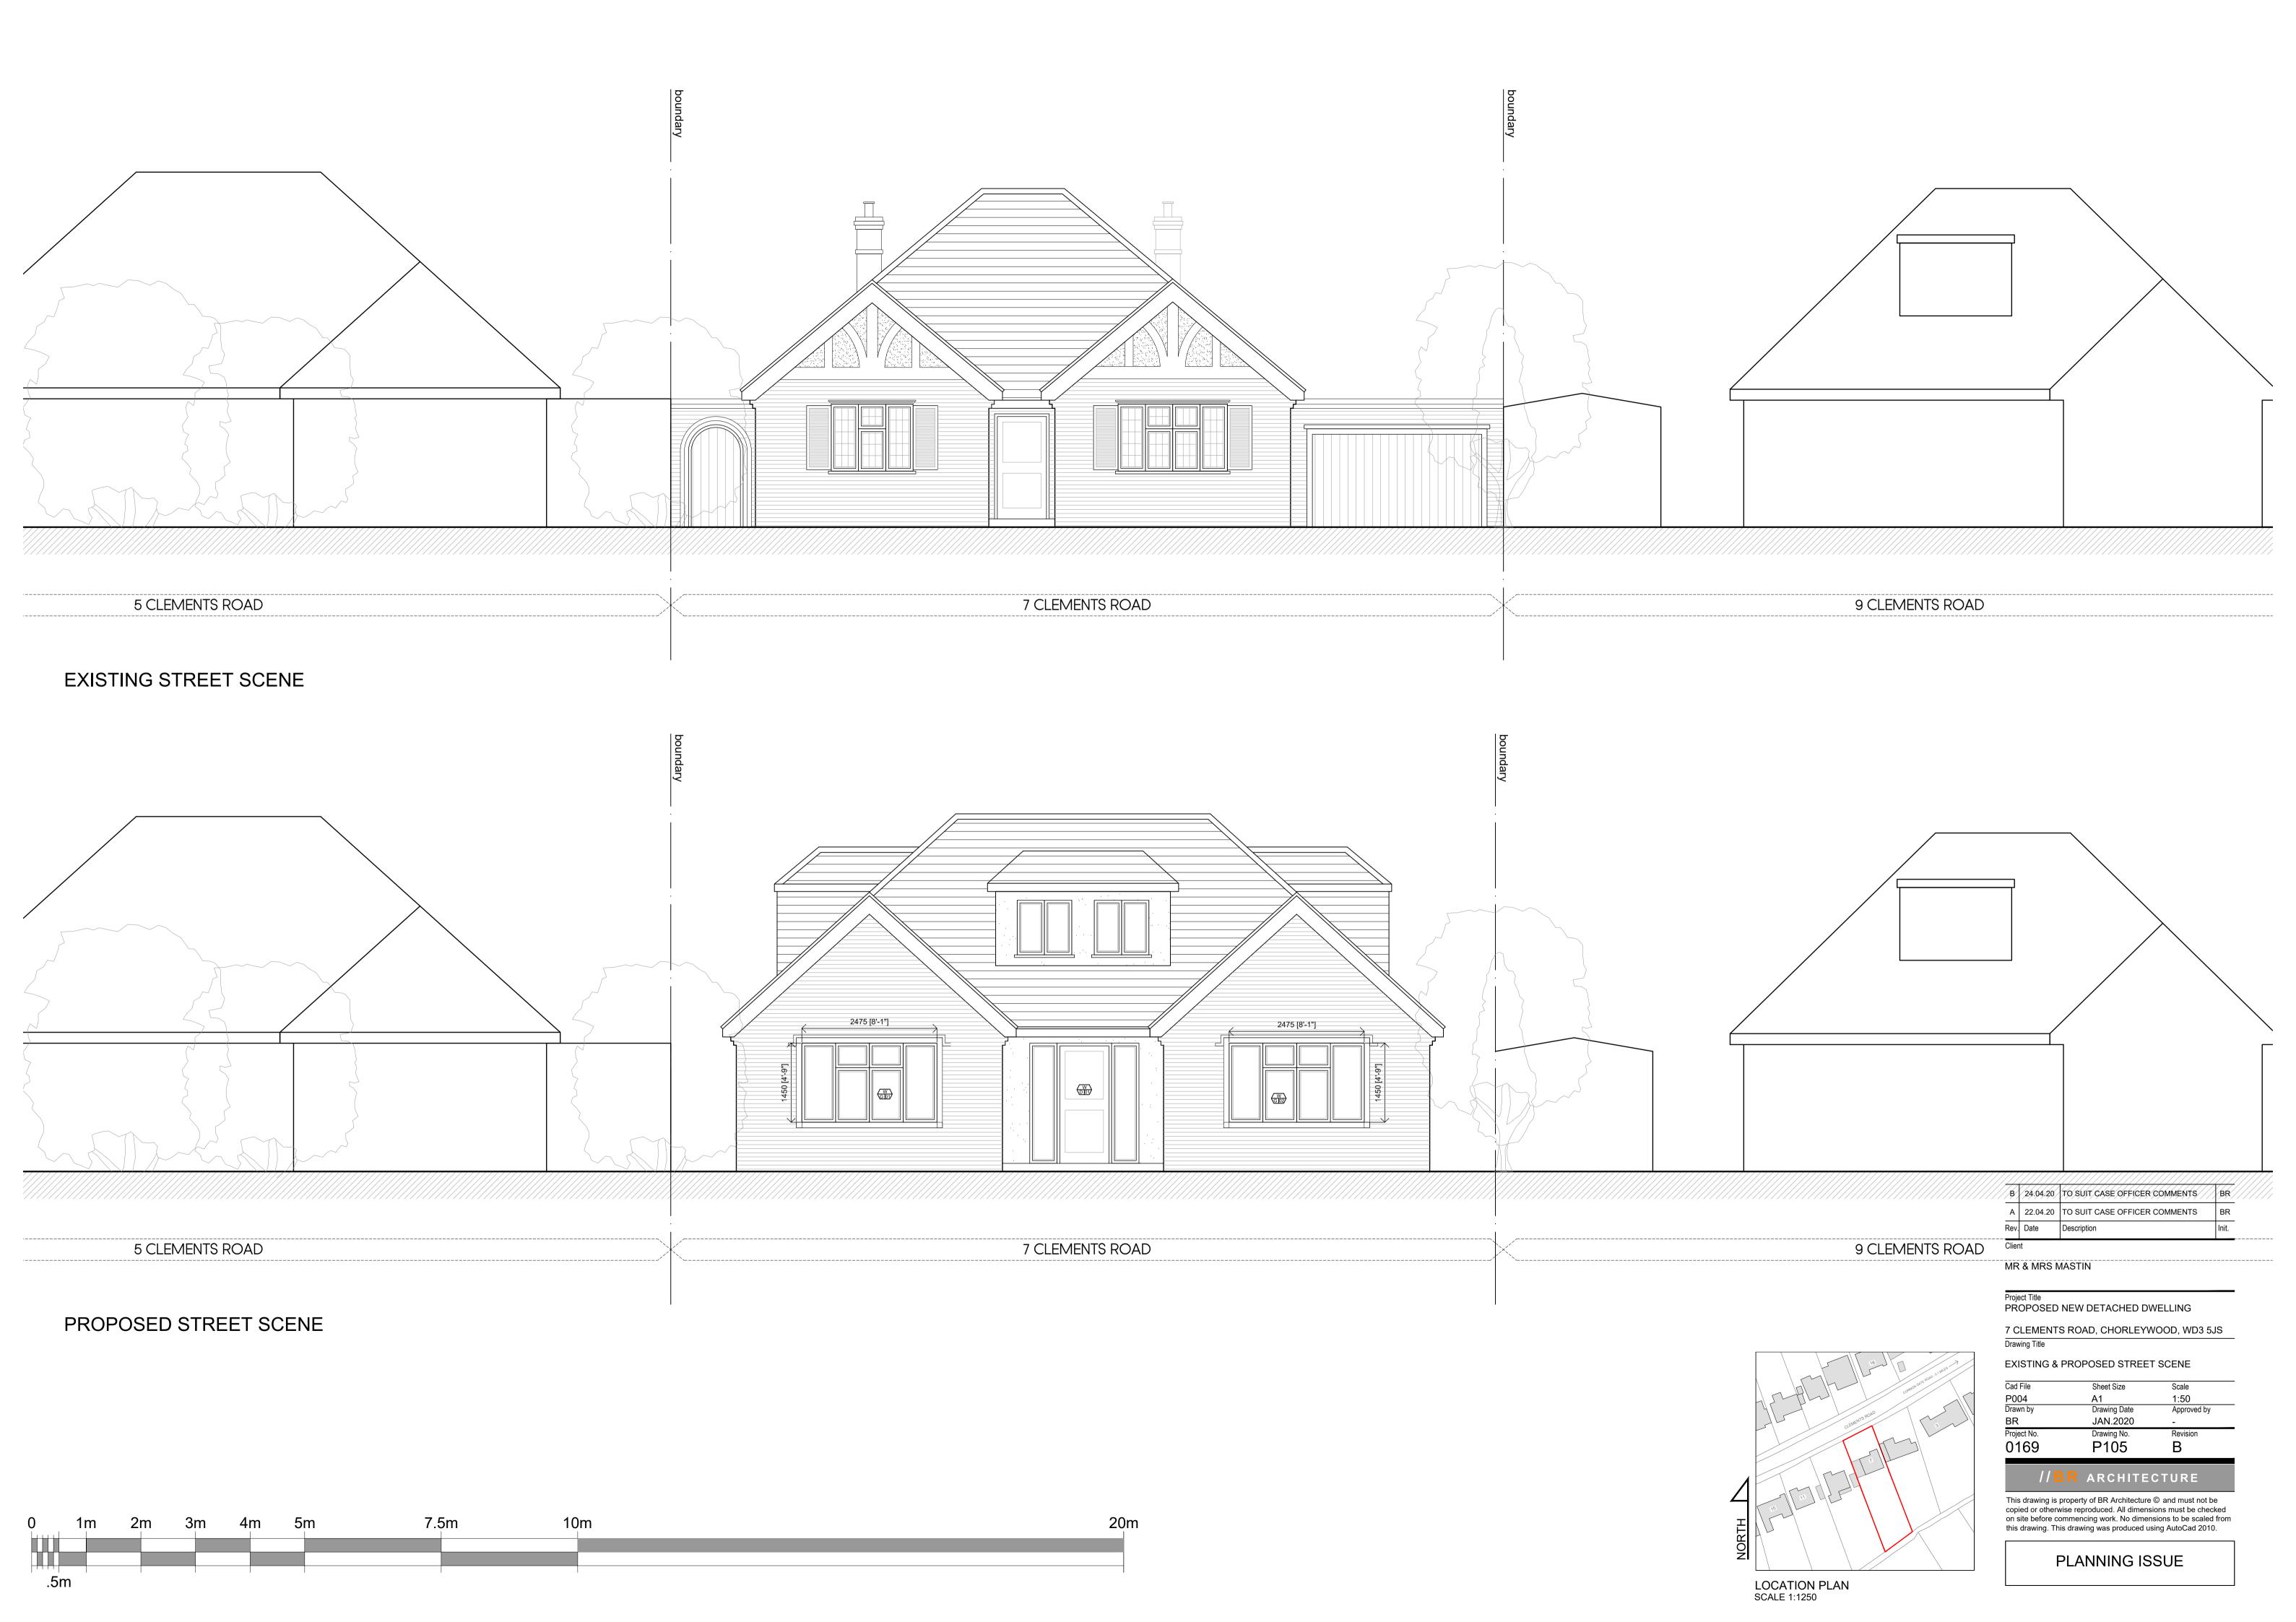

LOCATION PLAN SCALE 1:1250

| В    | 24.04.20 | TO SUIT CASE OFFICER COMMENTS | BR    |
|------|----------|-------------------------------|-------|
| Α    | 22.04.20 | TO SUIT CASE OFFICER COMMENTS | BR    |
| Rev. | Date     | Description                   | Init. |

MR & MRS MASTIN

PROPOSED NEW DETACHED DWELLING

7 CLEMENTS ROAD, CHORLEYWOOD, WD3 5JS
Drawing Title

PROPOSED GROUND & FIRST FLOOR PLAN

| Cad File    | Sheet Size   | Scale       |
|-------------|--------------|-------------|
| P004        | A1           | 1:50        |
| Drawn by    | Drawing Date | Approved by |
| BR          | JAN.2020     | -           |
| Project No. | Drawing No.  | Revision    |
| 0169        | P301         | В           |
|             |              |             |

# //BR ARCHITECTURE

This drawing is property of BR Architecture © and must not be copied or otherwise reproduced. All dimensions must be checked on site before commencing work. No dimensions to be scaled from this drawing. This drawing was produced using AutoCad 2010.

PLANNING ISSUE