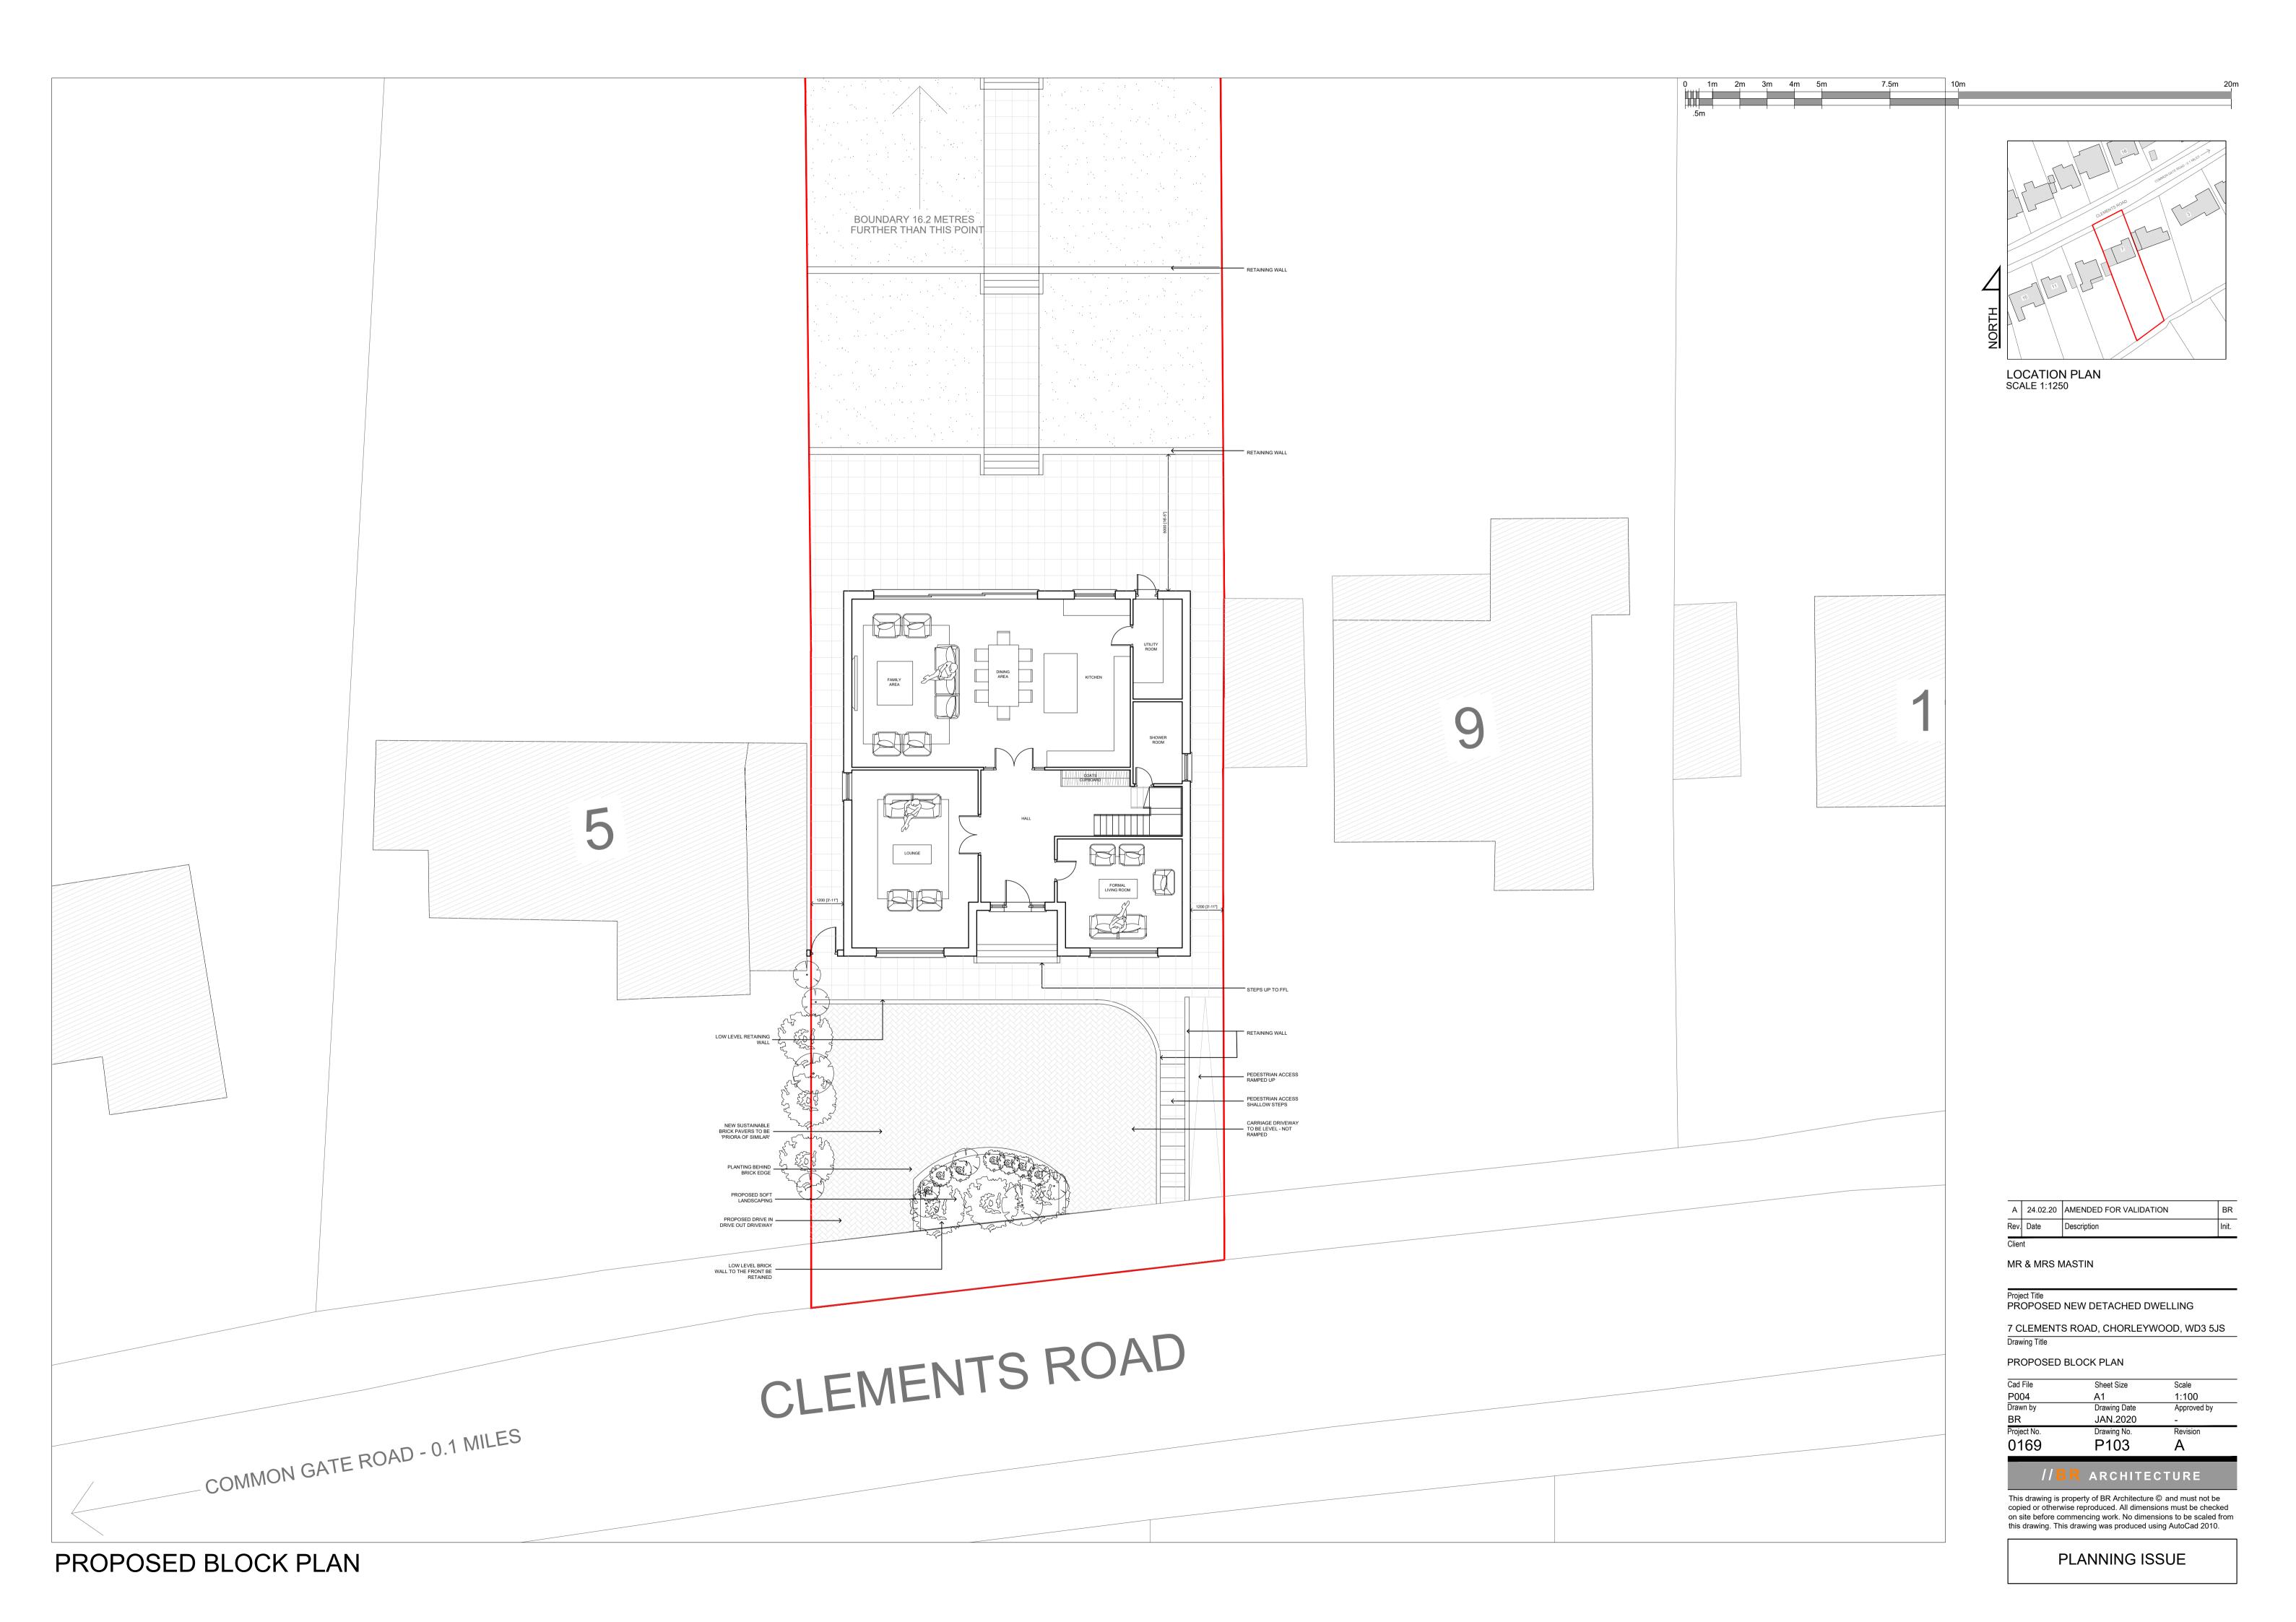

## MR & MRS MASTIN

Project Title
PROPOSED NEW DETACHED DWELLING

7 CLEMENTS ROAD, CHORLEYWOOD, WD3 5JS
Drawing Title

#### EXISTING PLANS & ELEVATIONS

| Cad File    | Sheet Size   | Scale       |
|-------------|--------------|-------------|
| P004        | A1           | 1:100       |
| Drawn by    | Drawing Date | Approved by |
| BR          | JAN.2020     | -           |
| Project No. | Drawing No.  | Revision    |
| 0169        | P201         | Α           |

## //BR ARCHITECTURE

This drawing is property of BR Architecture © and must not be copied or otherwise reproduced. All dimensions must be checked on site before commencing work. No dimensions to be scaled from this drawing. This drawing was produced using AutoCad 2010.