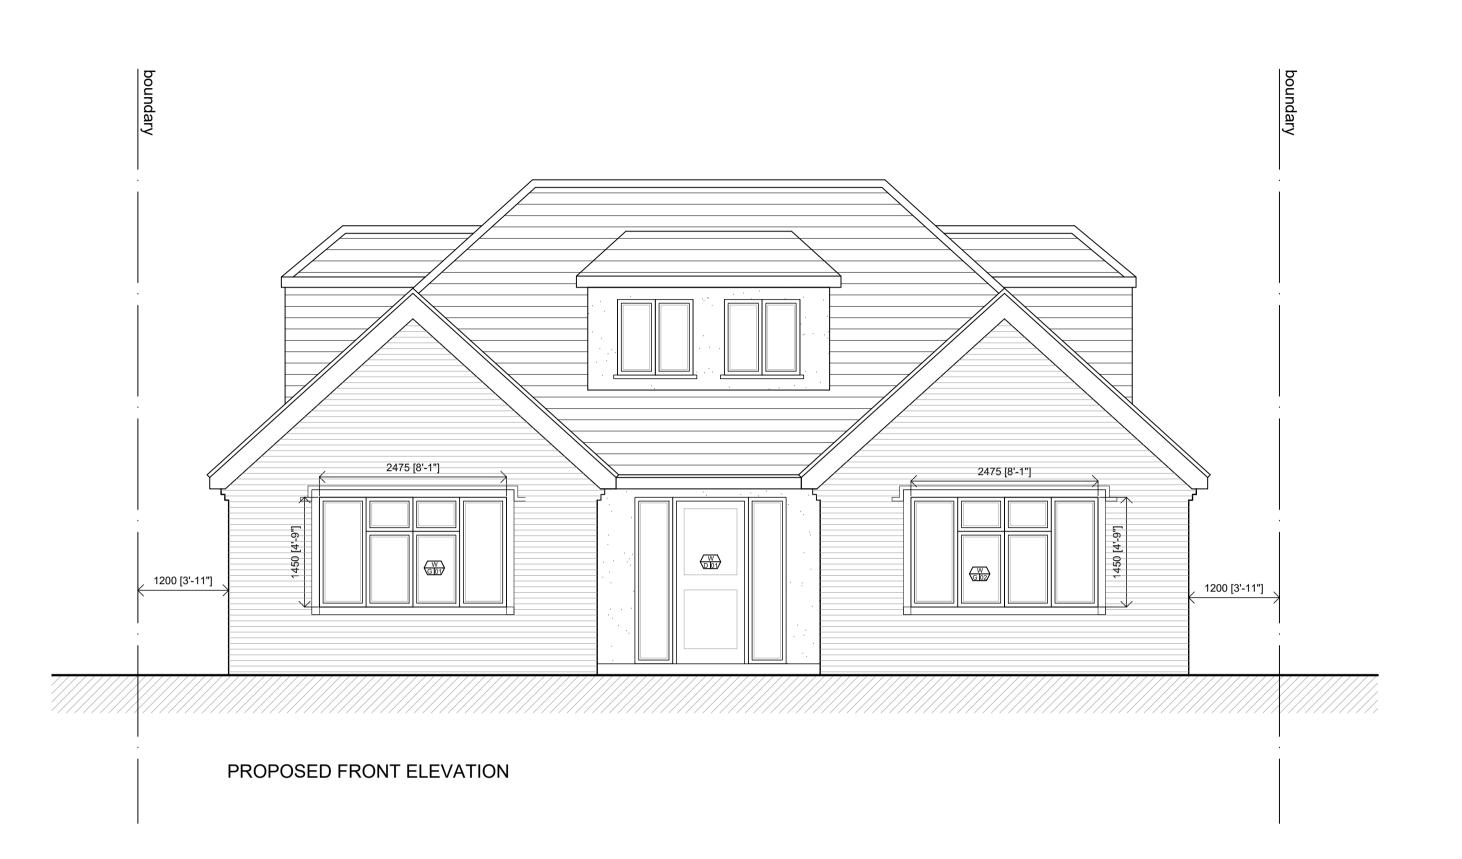

PLANNING ISSUE

PROPOSED SIDE ELEVATION PROPOSED SIDE ELEVATION

B 24.04.20 TO SUIT CASE OFFICER COMMENTS BR
A 22.04.20 TO SUIT CASE OFFICER COMMENTS BR
Rev. Date Description Init.

MR & MRS MASTIN

PROPOSED NEW DETACHED DWELLING

7 CLEMENTS ROAD, CHORLEYWOOD, WD3 5JS

Drawing Title

PROPOSED ELEVATIONS

 Cad File
 Sheet Size
 Scale

 P004
 A1
 1:50

 Drawn by
 Drawing Date
 Approved by

 BR
 JAN.2020

 Project No.
 Drawing No.
 Revision