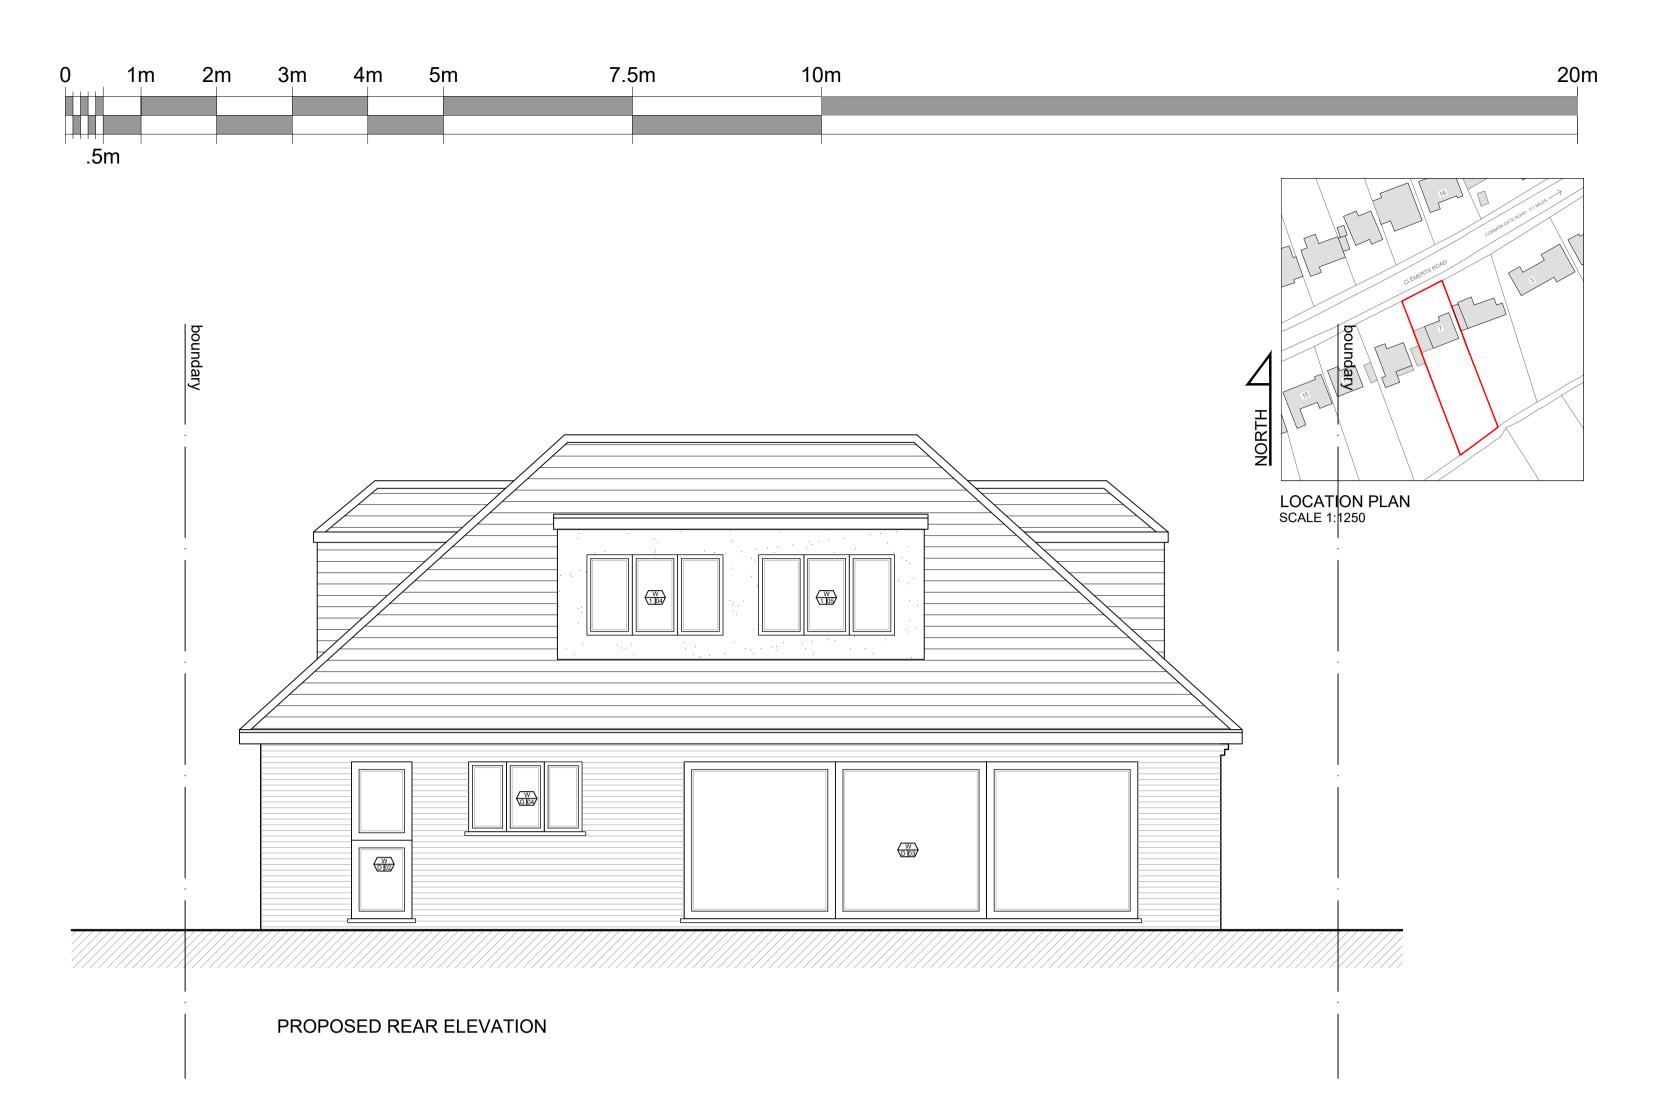

PLANNING ISSUE

PROPOSED SIDE ELEVATION PROPOSED SIDE ELEVATION

B 24.04.20 TO SUIT CASE OFFICER COMMENTS BR
A 22.04.20 TO SUIT CASE OFFICER COMMENTS BR
Rev. Date Description Init.

MR & MRS MASTIN

PROPOSED NEW DETACHED DWELLING

7 CLEMENTS ROAD, CHORLEYWOOD, WD3 5JS

Drawing Title

PROPOSED ELEVATIONS

 Cad File
 Sheet Size
 Scale

 P004
 A1
 1:50

 Drawn by
 Drawing Date
 Approved by

 BR
 JAN.2020

 Project No.
 Drawing No.
 Revision

 0169
 P401
 B

PLANNING ISSUE