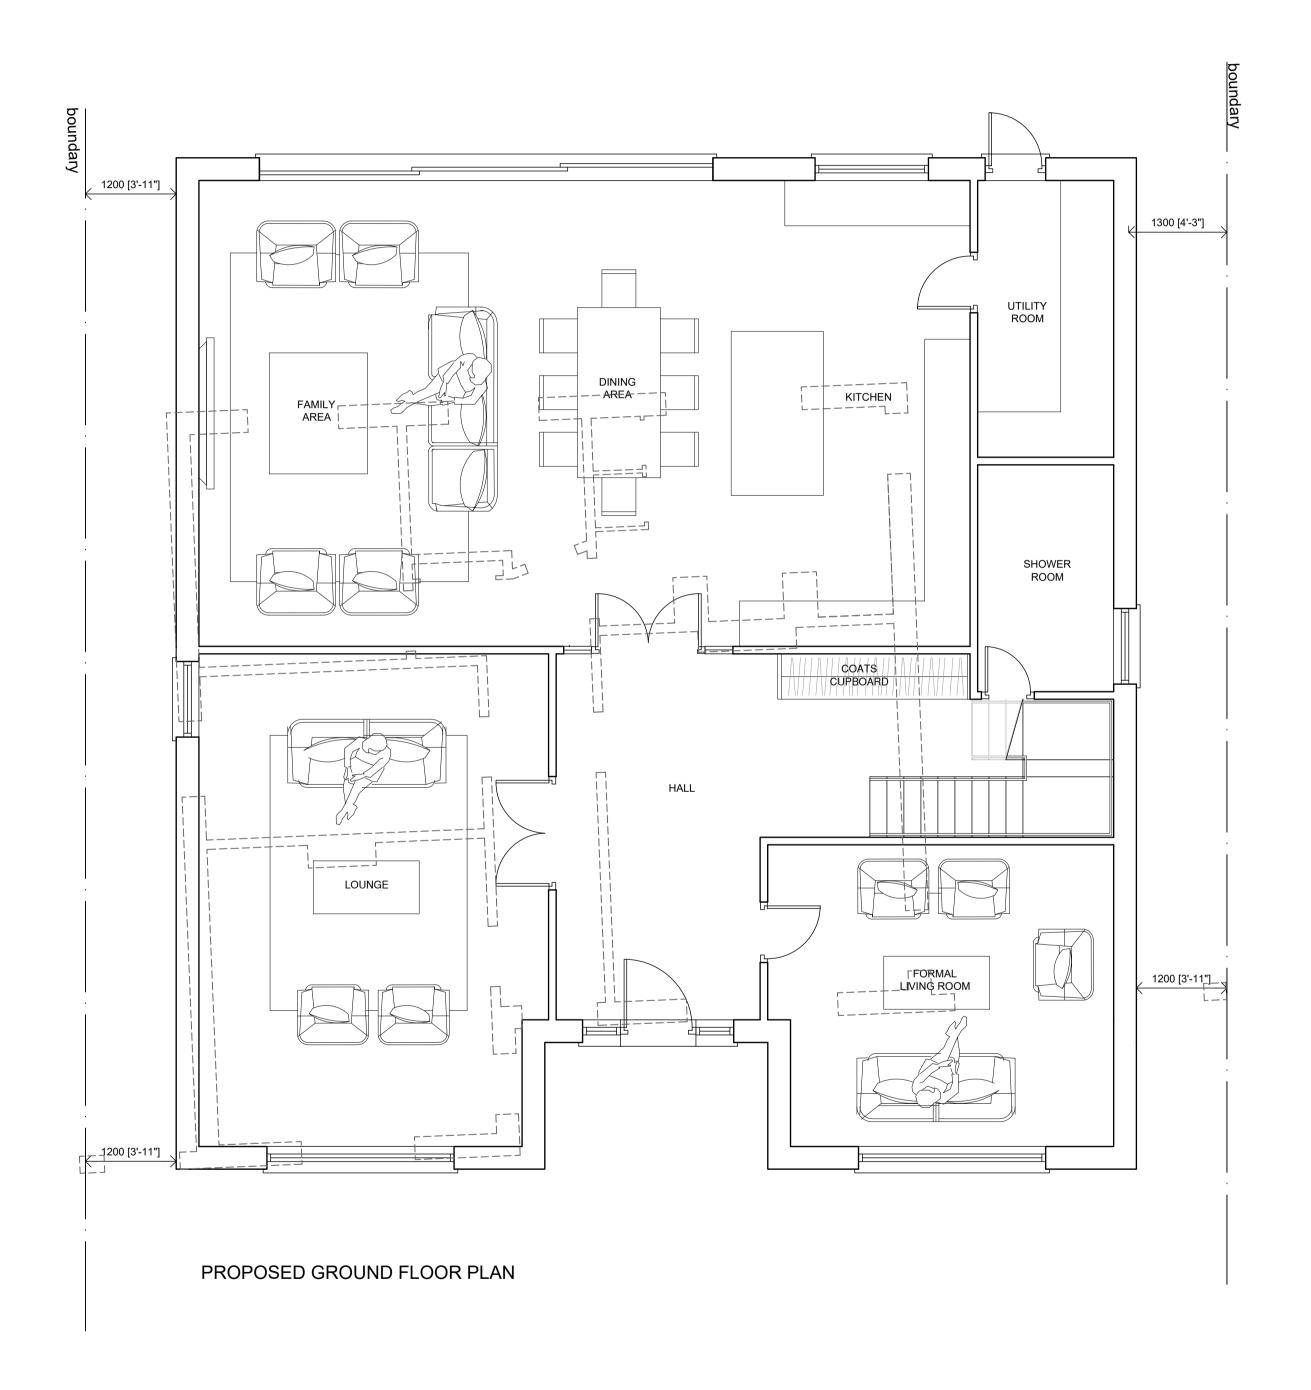

MR & MRS MASTIN

PROPOSED NEW DETACHED DWELLING

7 CLEMENTS ROAD, CHORLEYWOOD, WD3 5JS
Drawing Title

PROPOSED GROUND & FIRST FLOOR PLAN

| Cad File    | Sheet Size   | Scale       |
|-------------|--------------|-------------|
| P004        | A1           | 1:50        |
| Drawn by    | Drawing Date | Approved by |
| BR          | JAN.2020     | -           |
| Project No. | Drawing No.  | Revision    |
| 0169        | P301         | В           |
|             |              |             |