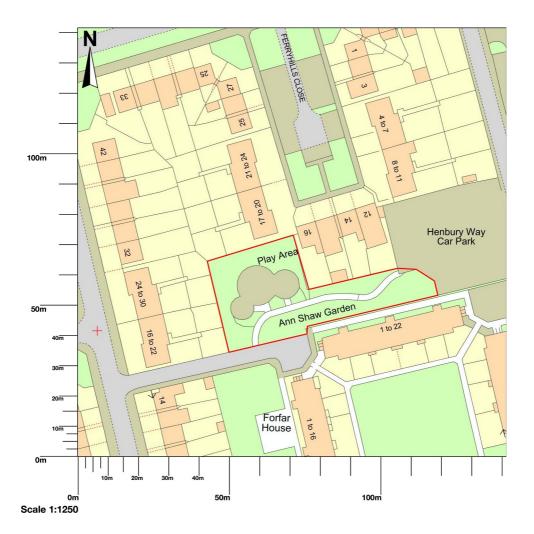

## Ann Shaw Gardens Play Area Location Plan

Map area bounded by: 511418,193156 511560,193298. Produced on 30 June 2021 from the OS National Geographic Database. Reproduction in whole or part is prohibited without the prior permission of Ordnance Survey. © Crown copyright 2021. Supplied by UKPlanningMaps.com a licensed OS partner (100054135). Unique plan reference: p2cuk/654597/887007