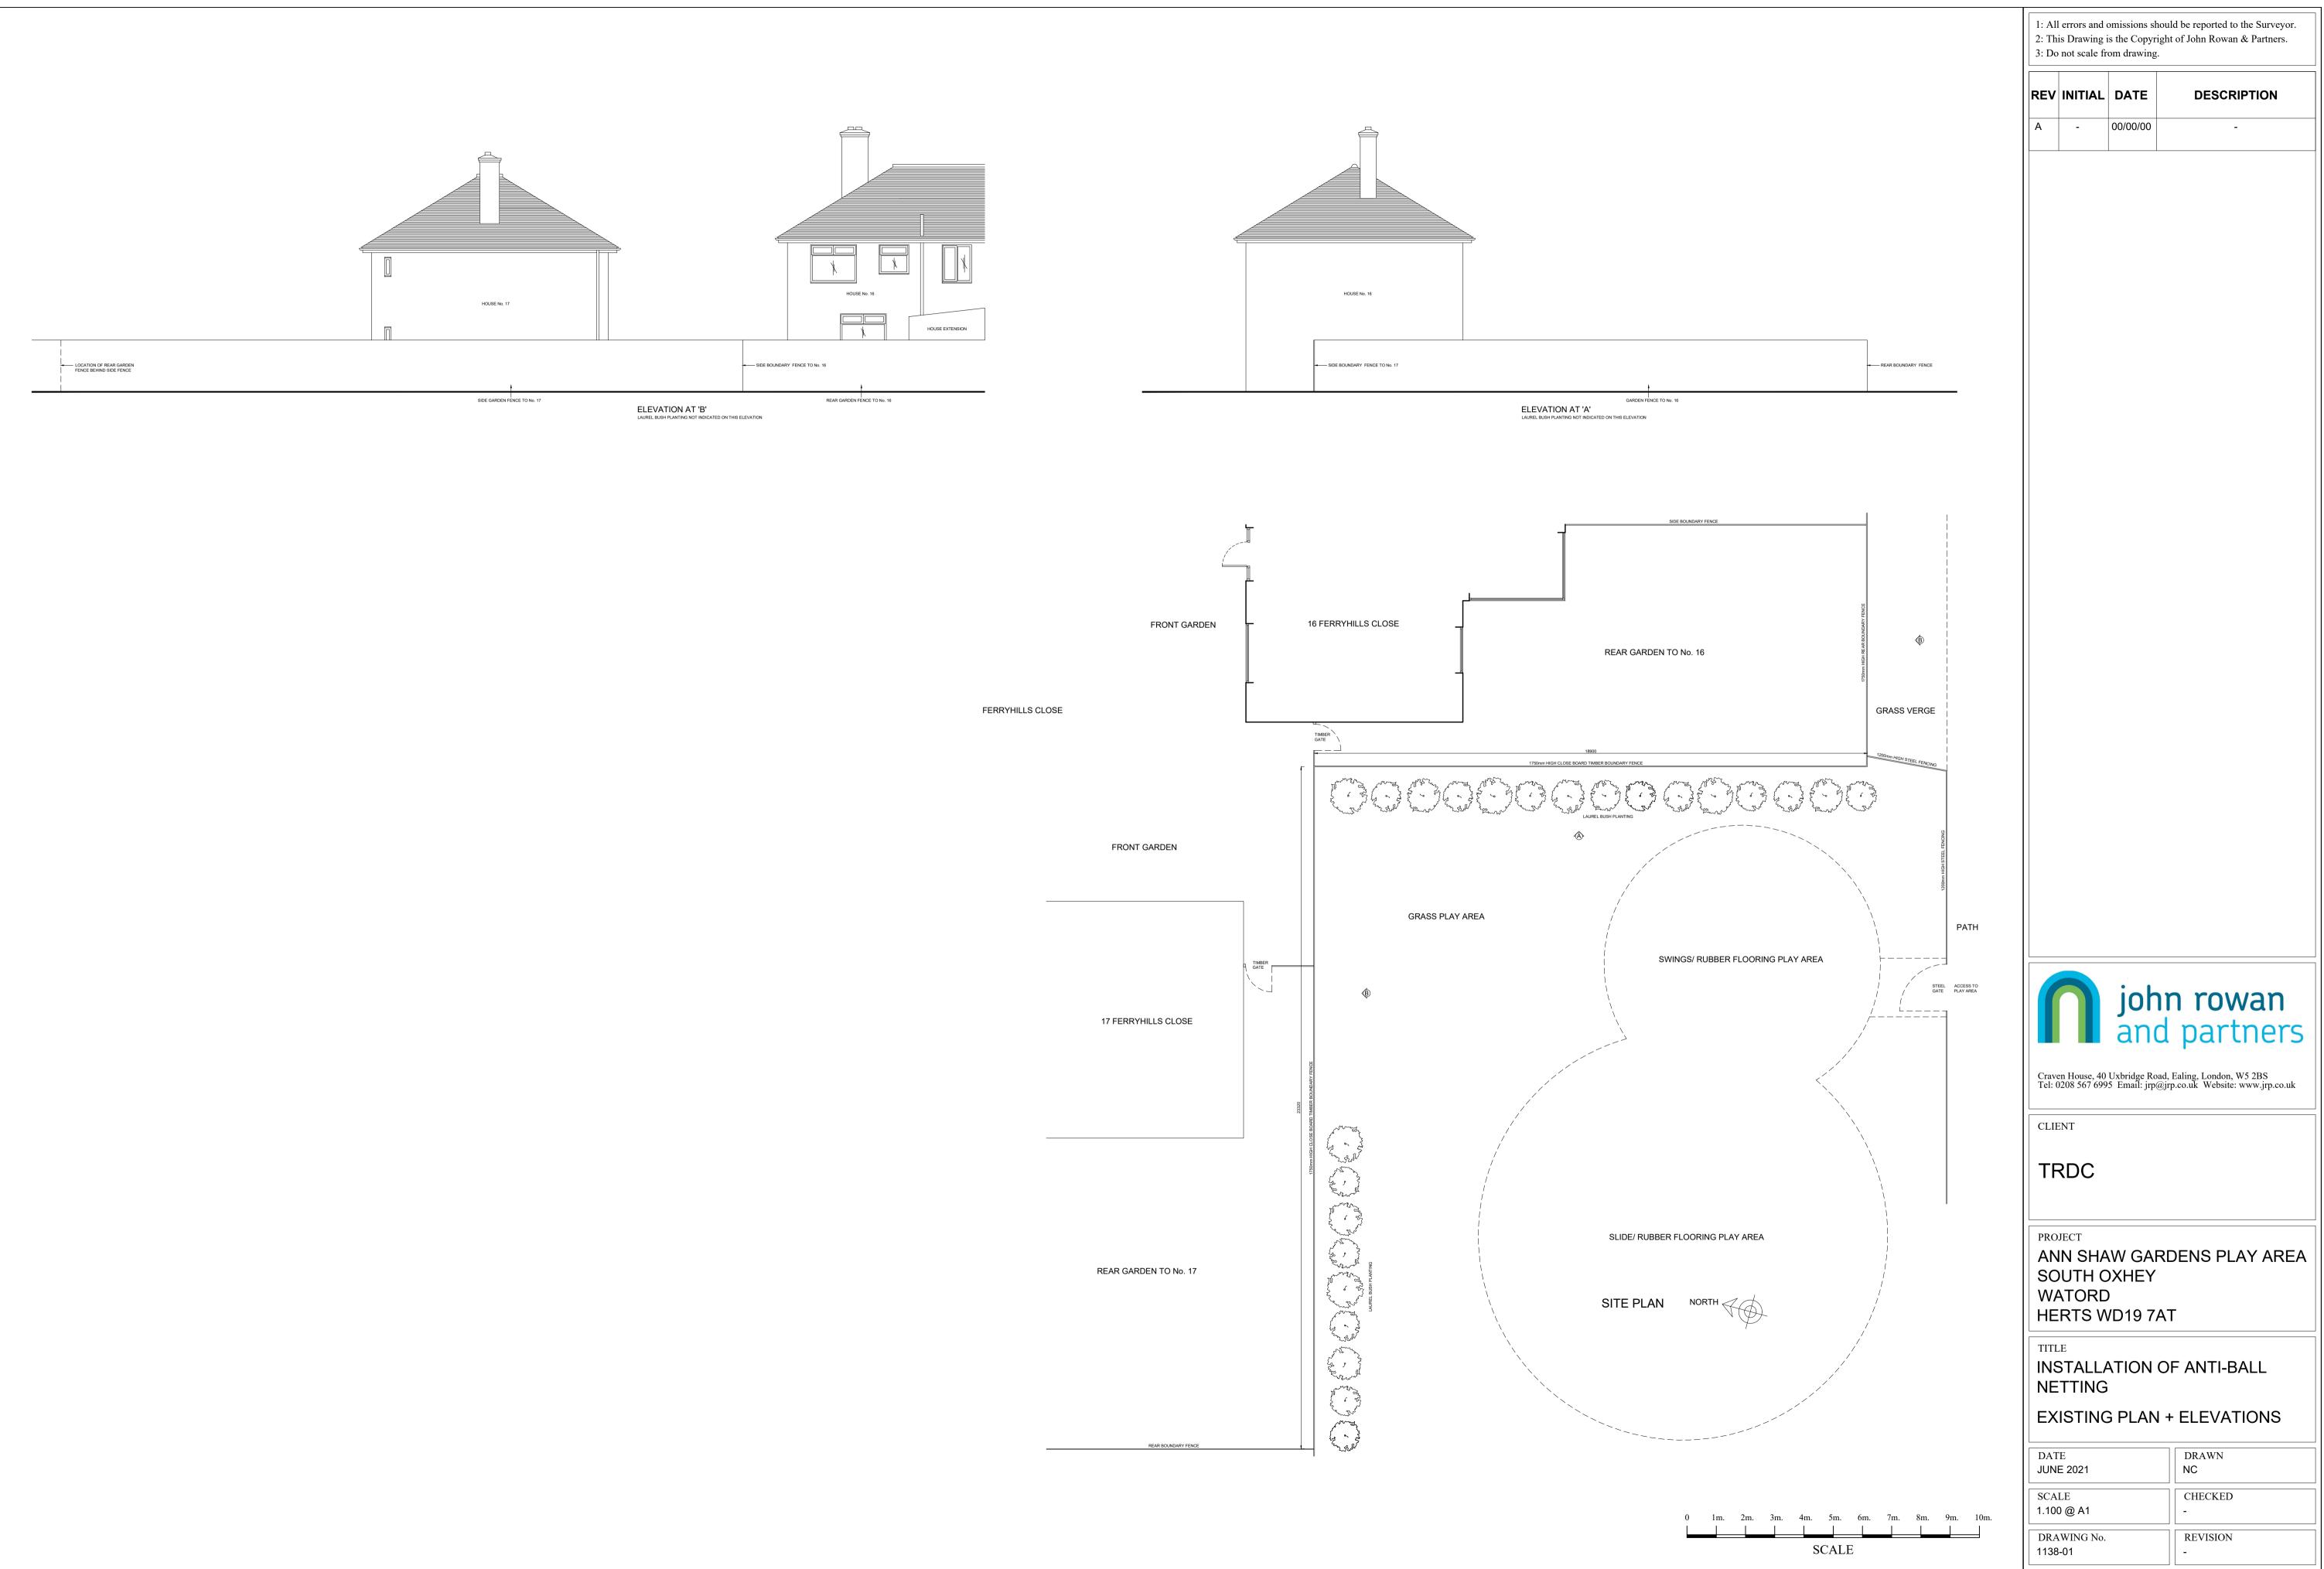

## Ann Shaw Gardens Play Area Location Plan



Map area bounded by: 511418,193156 511560,193298. Produced on 30 June 2021 from the OS National Geographic Database. Reproduction in whole or part is prohibited without the prior permission of Ordnance Survey. © Crown copyright 2021. Supplied by UKPlanningMaps.com a licensed OS partner (100054135). Unique plan reference: p2cuk/654597/887007





## Ann Shaw Gardens Play Area Ball Netting Site Plan



Map area bounded by: 511444,193166 511534,193256. Produced on 30 June 2021 from the OS National Geographic Database. Reproduction in whole or part is prohibited without the prior permission of Ordnance Survey. © Crown copyright 2021. Supplied by UKPlanningMaps.com a licensed OS partner (100054135). Unique plan reference: b90cuk/654597/887010