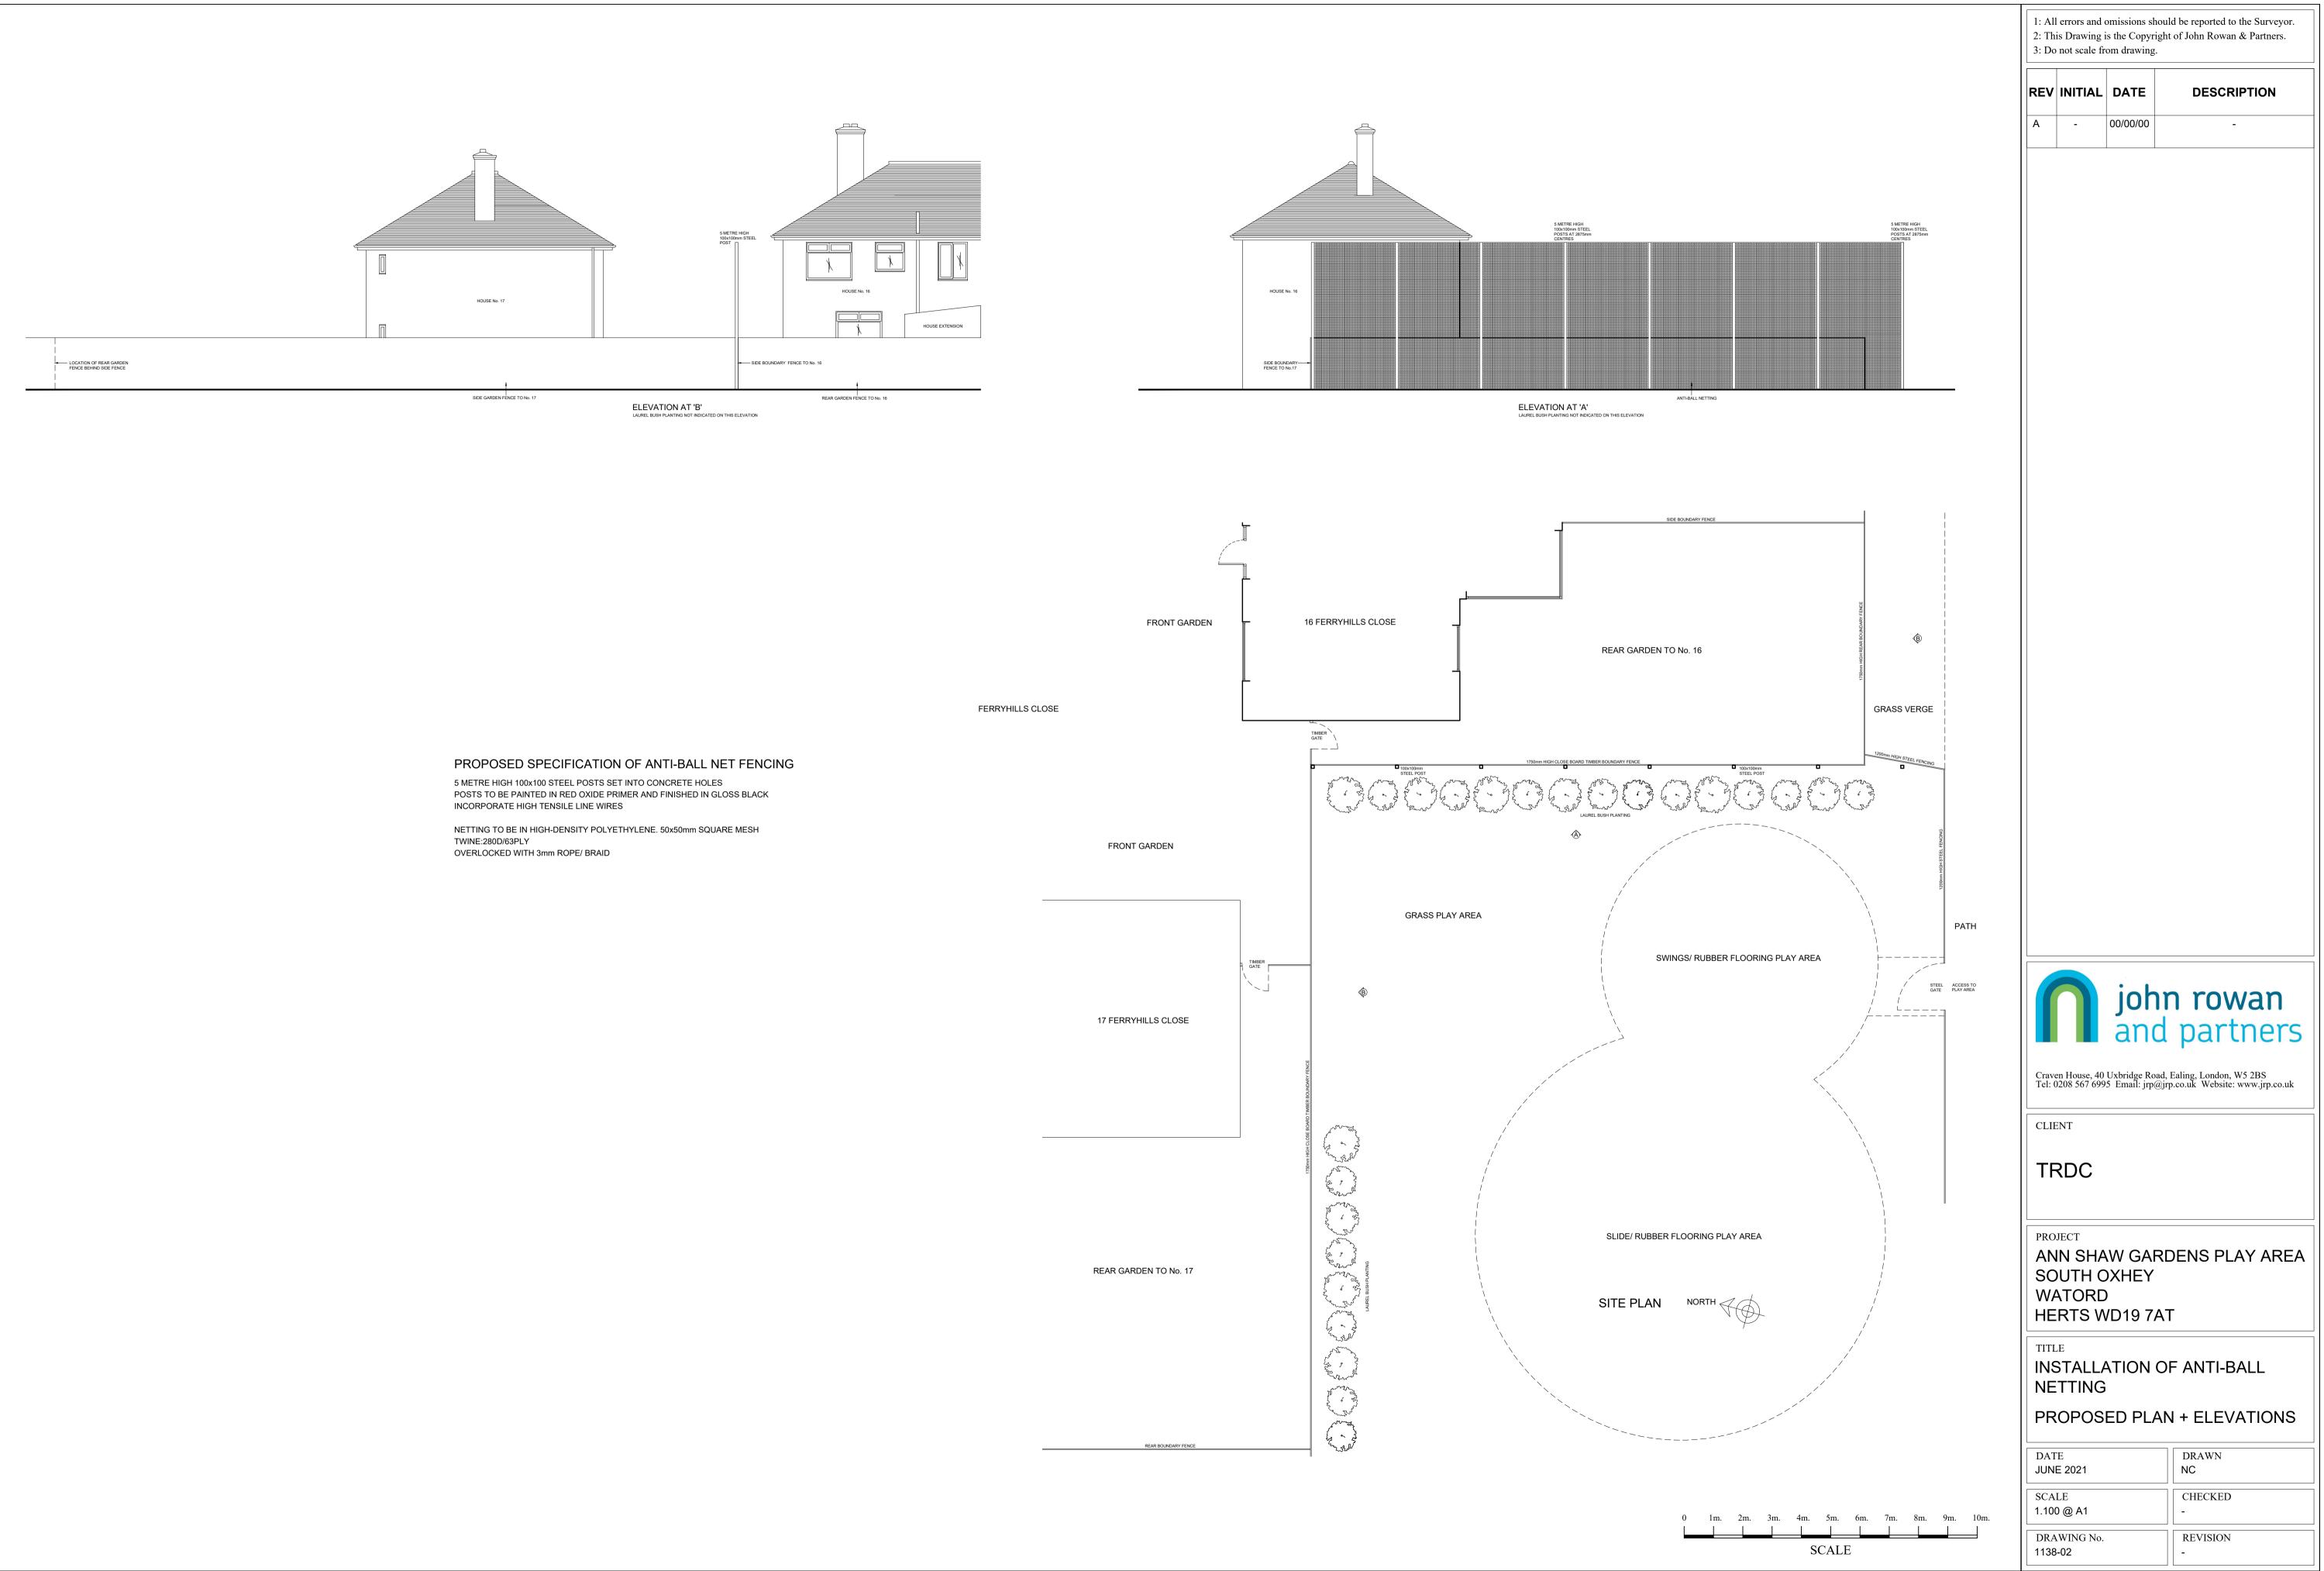

## Ann Shaw Gardens Play Area Location Plan



Map area bounded by: 511418,193156 511560,193298. Produced on 30 June 2021 from the OS National Geographic Database. Reproduction in whole or part is prohibited without the prior permission of Ordnance Survey. © Crown copyright 2021. Supplied by UKPlanningMaps.com a licensed OS partner (100054135). Unique plan reference: p2cuk/654597/887007





## Ann Shaw Gardens Play Area Ball Netting Site Plan



Map area bounded by: 511444,193166 511534,193256. Produced on 30 June 2021 from the OS National Geographic Database. Reproduction in whole or part is prohibited without the prior permission of Ordnance Survey. © Crown copyright 2021. Supplied by UKPlanningMaps.com a licensed OS partner (100054135). Unique plan reference: b90cuk/654597/887010