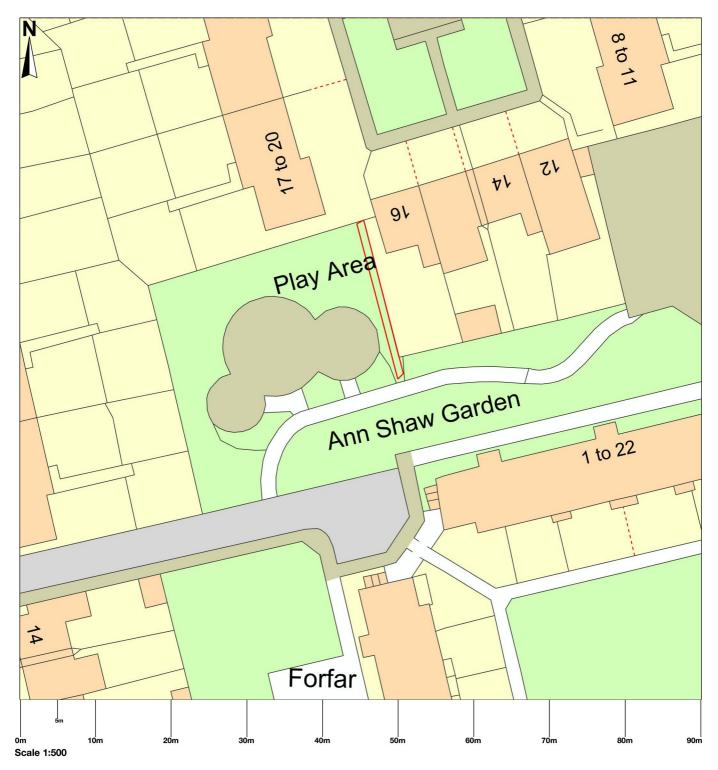

## Ann Shaw Gardens Play Area Ball Netting Site Plan

Map area bounded by: 511444,193166 511534,193256. Produced on 30 June 2021 from the OS National Geographic Database. Reproduction in whole or part is prohibited without the prior permission of Ordnance Survey. © Crown copyright 2021. Supplied by UKPlanningMaps.com a licensed OS partner (100054135). Unique plan reference: b90cuk/654597/887010