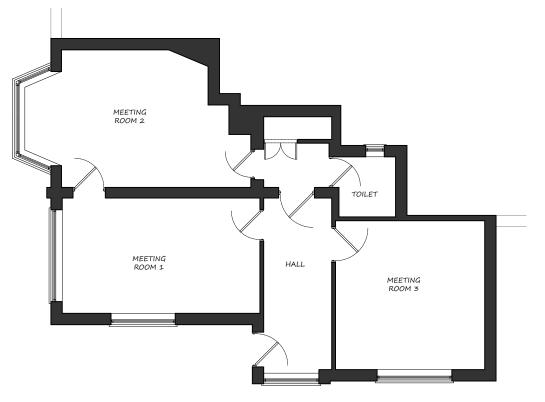

PROJECT
Hillside community
Hilb, 4 School Mead
Abbots Langley
WD5 0LB

SCALE AS NOTED AT A3 PAGE SIZ

AS NOTED AT A3 PAGE SIZ

Rev Date Remark
A 25.05.21 As per Clien
Comment

Existing Floor Plans

A1.1