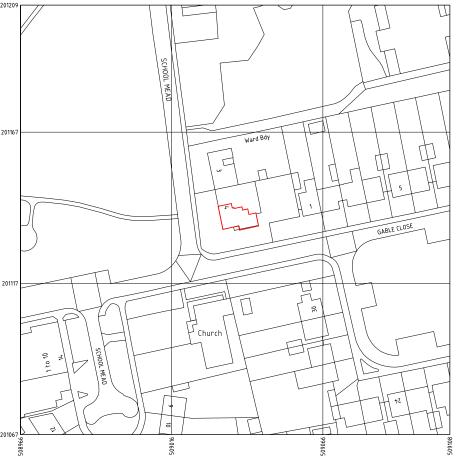

This map shows the area bounded by 509769,189306 509769,189346 509769,1893448 509911,189348 509911,189306 Crown copyright 2018. Supplied by copla ltd trading as UKPlanningMaps.com a licensed Ordnance Survey partner (100054135).

## LOCATION PLAN 1:1250

N N

PEGASUS ARCHITECTURE & STEWART MANAGEMENT & NINING SOLUTIONS LTD ACCETO OR RESPONSIBILITY FOR COSTS LOSSES, CLAIMS HOWSOEVER RISING FROM THESE DRAWING SPECIFICATION AND RELATED OCCUMENTS UNLESS THERE IS FULL COMPLIANCE WITH THE JUENT AND ANY AUTHORIZED SER (APPOINTED BUILDER) OF THE FOLLOWING: