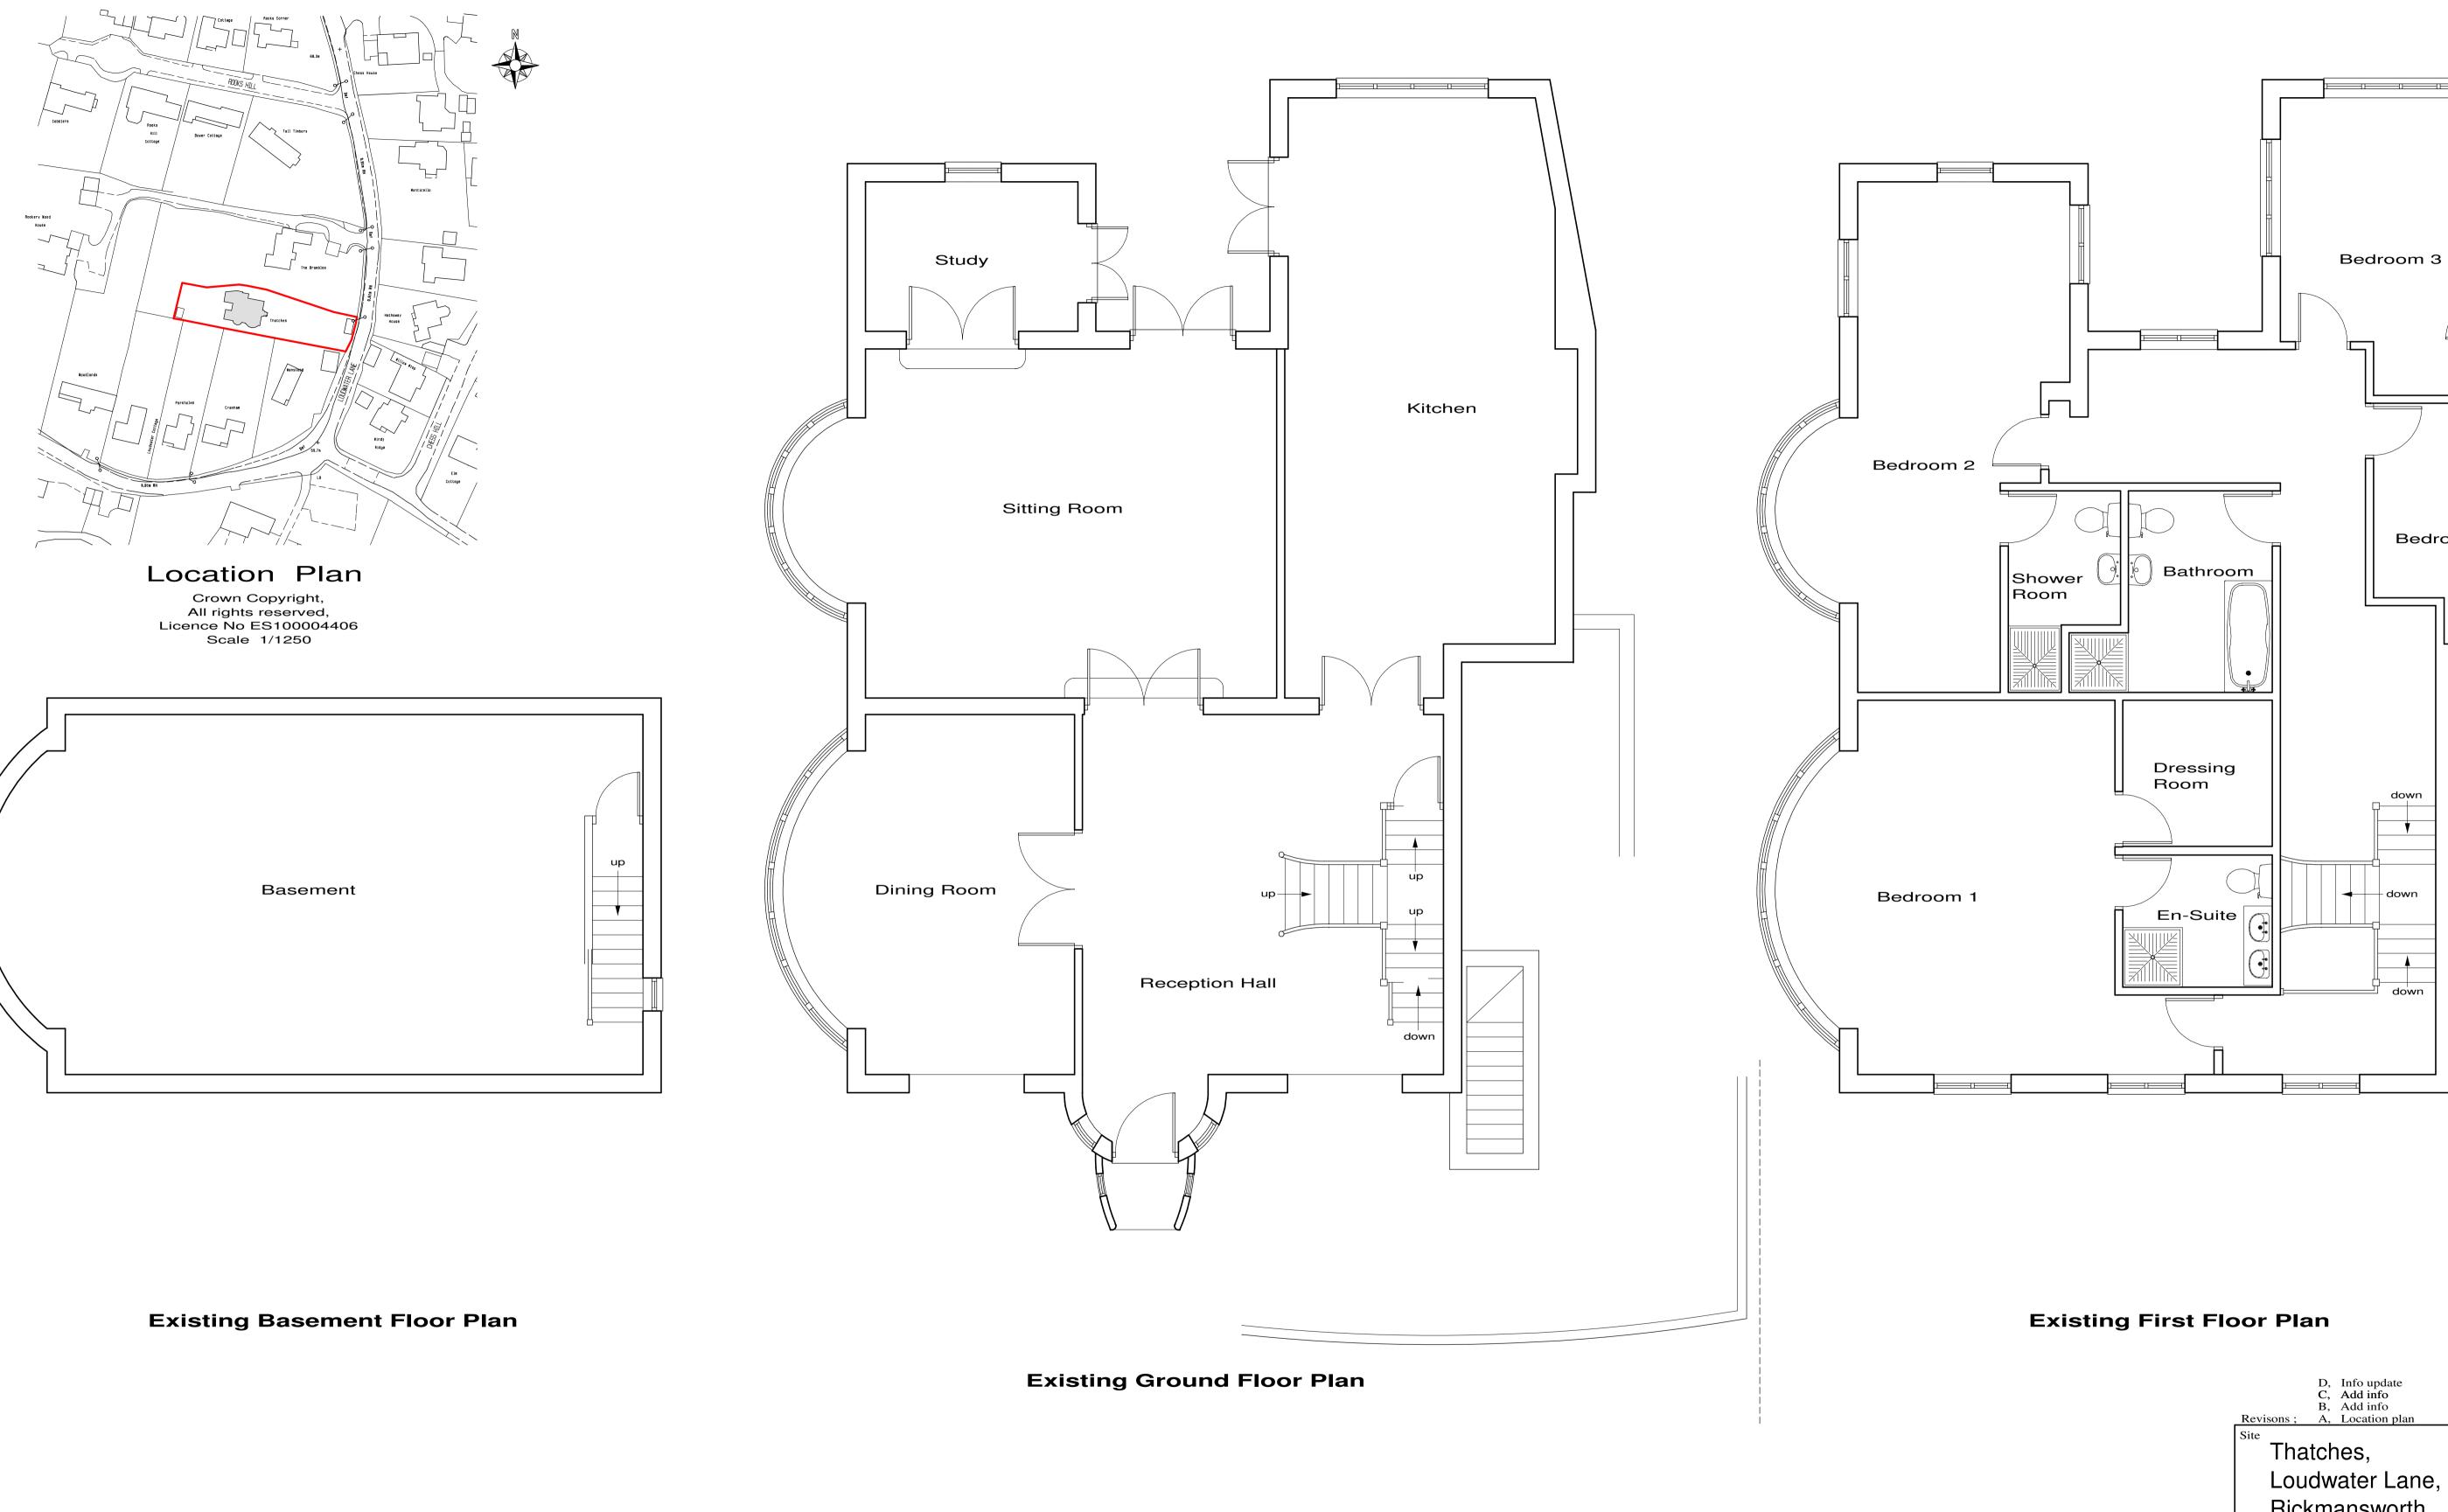

Loudwater Lane, Rickmansworth, Mr & Mrs Foley Existing Plans Drawing Number 03/04/17 3660/1D Drawn by JAS Size A1 F.J. Thompson & Co Old Kings Arms 30 Church Street Rickmansworth Tel 01923 720277 Fax 01923 772910 Hertfordshire email; surveys@fjthompson.co.uk WD3 1DJ

Dec 2020 Mar 2020 May 19 Jun 17

Bedroom 4

**Proposed Basement Floor Plan** 

**Proposed Ground Floor Plan** 

Existing walls shown shaded

Proposed works shown shaded green

These plans have been produced to a recognized scale and a standard paper size, both shown in the title block. If you have received this drawing as a pdf or similar file type, please check when printing that you have an accurately sized drawing using the scale bar provided.

J, Design changesH, Design changes

Mar 2022 Dec 2020 Dec 2020 Sep 2020 Jul 2020 Nov 19

Sept 19 May 19

Apr 19 Apr 19

Rickmansworth

Hertfordshire

WD3 1DJ

Existing walls shown shaded
Proposed works shown shaded green