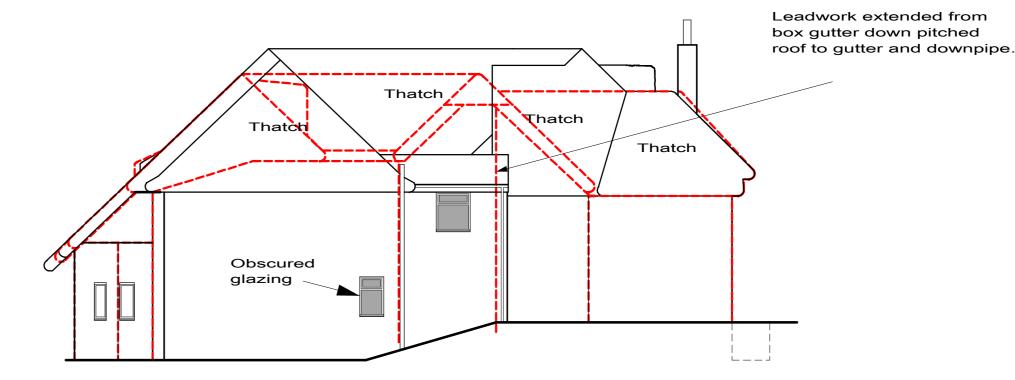

## **Proposed Right Side Elevation**

**Proposed Rear Elevation** 

Proposed Left Side Elevation

These plans have been produced to a recognized scale and a standard paper size, both shown in the title block. If you have received this drawing as a pdf or similar file type, please check when printing that you have an accurately sized drawing using the scale bar provided.

B, Design changes Jun 2022

Site
Thatches,
Loudwater Lane,
Rickmansworth,

Client
Mr & Mrs Foley

Detail
Proposed Elevations

Scale 1/100
Date 24/02/22
Drawn by JAS Size A2

Drawn by JAS Size A2

F.J. Thompson & Co