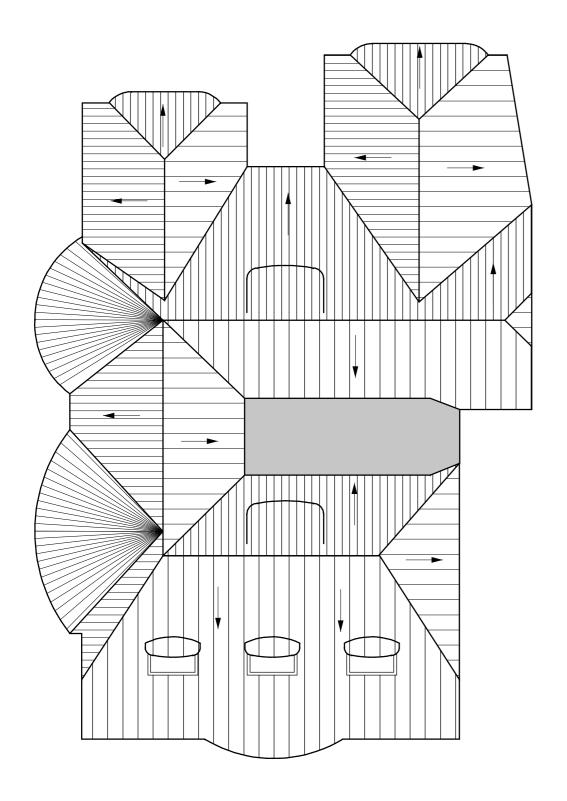

Old Kings Arms 30 Church Street Rickmansworth Hertfordshire WD3 1DJ

**Existing Roof Plan** 

**Proposed Roof Plan** 

These plans have been produced to a recognized scale and a standard paper size, both shown in the title block. If you have received this drawing as a pdf or similar file type, please check when printing that you have an accurately sized drawing using the scale bar provided.