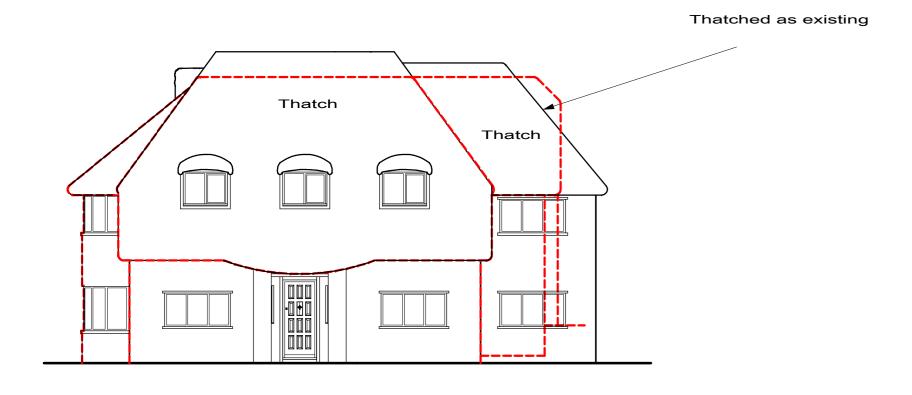

## **Existing Front Elevation**

**Existing Right Side Elevation** 

**Existing Rear Elevation** 

**Existing Left Side Elevation** 

These plans have been produced to a recognized scale and a standard paper size, both shown in the title block. If you have received this drawing as a pdf or similar file type, please check when printing that you have an accurately sized drawing using the scale bar provided.

F, Update
E, Changes
D, Changes
C, Changes
B, Changes
A, Additional info

Thatches, Loudwater Lane, Rickmansworth,

Client

Mr & Mrs Foley

**Existing Elevations** 

1/100 03/04/17 Drawn by JAS Size A2

3660/2F

Rickmansworth