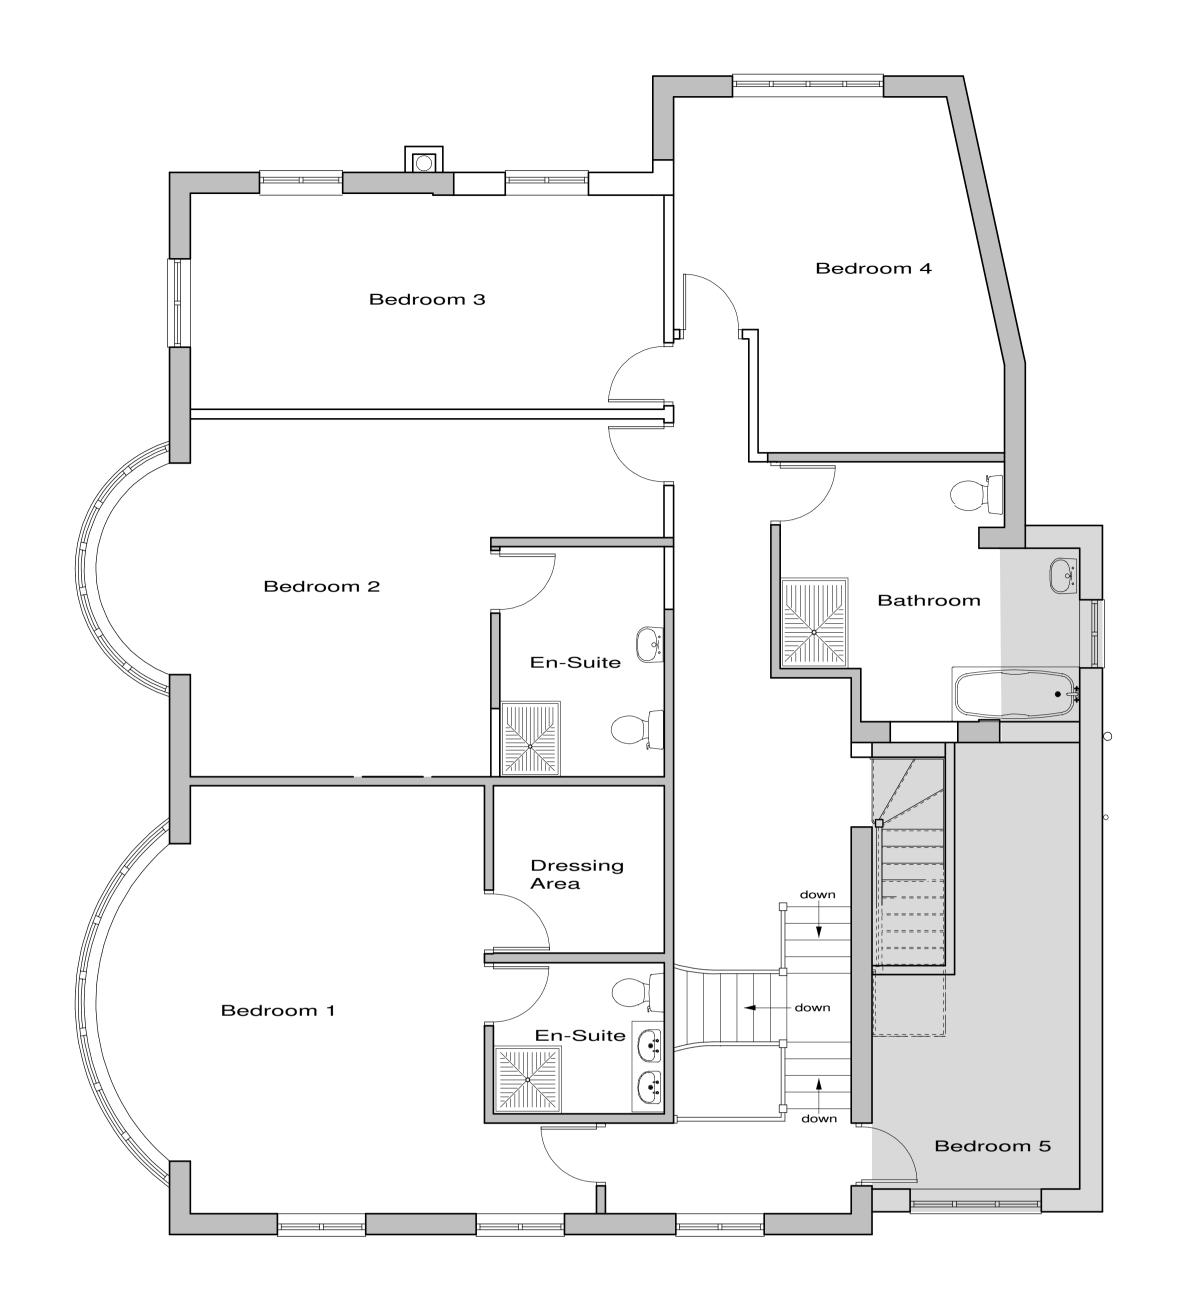

# F.J. Thompson & Co Old Kings Arms 30 Church Street

Tel 01923 720277 Fax 01923 772910 email; surveys@fjthompson.co.uk

**Proposed First Floor Plan** 

Proposed Second Floor Plan

G, Design changes F, Design changes Apr 19 May 18 E, Design changes D, Design changes Apr 18 Feb 18 C, Additional info Nov 17 Aug 17 May 17 B, Additional info A, Design changes Thatches, Loudwater Lane, Rickmansworth, Mr & Mrs Foley Proposed Plans Drawing Number 11/04/17 3660/4S Drawn by JAS Size A1 F.J. Thompson & Co Old Kings Arms 30 Church Street