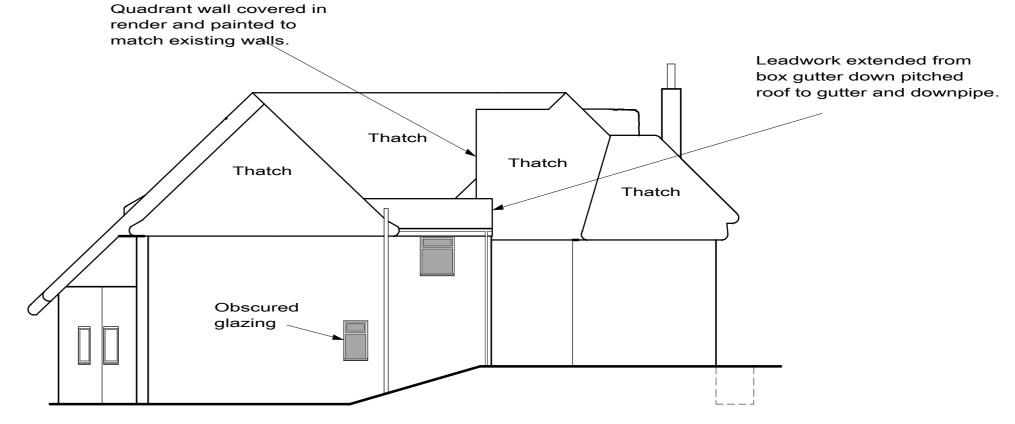

#### **Proposed Right Side Elevation**

**Proposed Rear Elevation** 

**Proposed Left Side Elevation** 

These plans have been produced to a recognized scale and a standard paper size, both shown in the title block. If you have received this drawing as a pdf or similar file type, please check when printing that you have an accurately sized drawing using the scale bar provided.