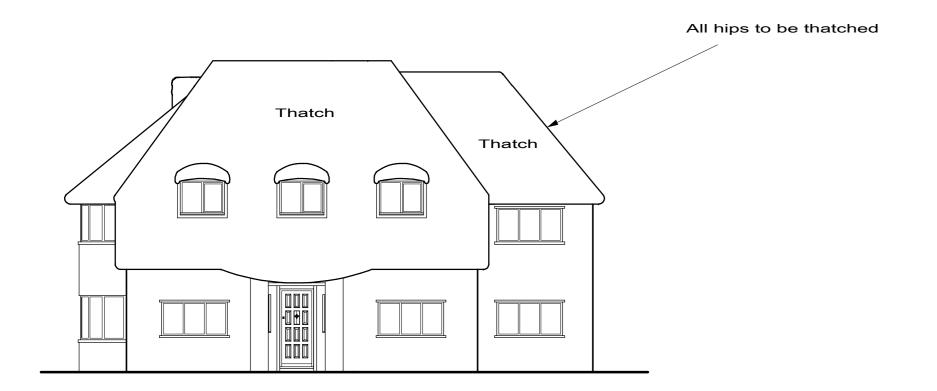

60/4S Drawn by JAS Size A1 F.J. Thompson & Co Old Kings Arms 30 Church Street

Tel 01923 720277

Fax 01923 772910

email; surveys@fjthompson.co.uk

RICS

S, Design changesR, Design changesQ, Design changes

P, Design changes
N, Design changes
M, Design changes
L, Design changes

K, Additional info

J, Design changesH, Design changes

Mar 2022 Dec 2020 Dec 2020 Sep 2020 Jul 2020 Nov 19

Sept 19 May 19

Apr 19 Apr 19

Rickmansworth

Hertfordshire

WD3 1DJ

Existing walls shown shaded
Proposed works shown shaded green

These plans have been produced to a recognized scale and a standard paper size, both shown in the title block. If you have received this drawing as a pdf or similar file type, please check when printing that you have an accurately sized drawing using the scale bar provided.







#### **Proposed Front Elevation**

#### **Proposed Right Side Elevation**



**Proposed Rear Elevation** 

**Proposed Left Side Elevation** 

These plans have been produced to a recognized scale and a standard paper size, both shown in the title block. If you have received this drawing as a pdf or similar file type, please check when printing that you have an accurately sized drawing using the scale bar provided.



Jun 2022 May 2022 May 2022 Mar 2022 Mar 2022 AD, Add info AC, Design changes AB, Design changes AA, Add text Z, Add text Y, Add info Feb 2022 Feb 2022 X, Design changes W, Design changes Feb 2022 V, Design changes Dec 2021 T, Design changes Jul 2021 Dec 2020 Dec 2020 S, Design changes R, Design changes Sep 2020 Jul 2020 Q, Design changes P, Design changes N, Design changes