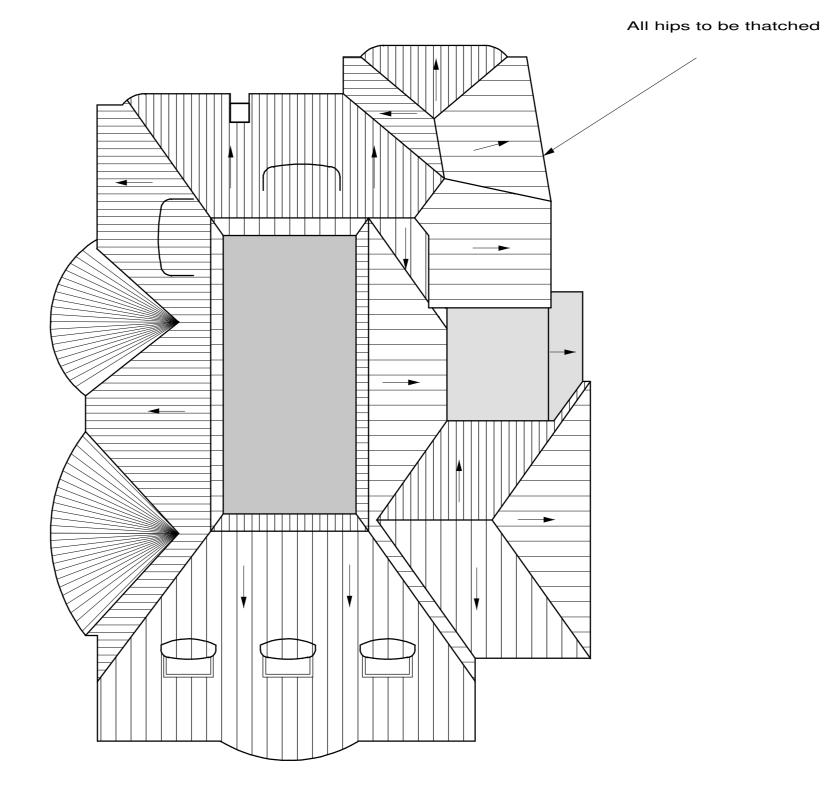

Old Kings Arms 30 Church Street Rickmansworth Hertfordshire WD3 1DJ

**Existing Roof Plan** 

**Proposed Roof Plan** 

These plans have been produced to a recognized scale and a standard paper size, both shown in the title block. If you have received this drawing as a pdf or similar file type, please check when printing that you have an accurately sized drawing using the scale bar provided.

Thatches, Loudwater Lane, Rickmansworth,

Client

Mr & Mrs Foley

Roof Plans

1/100 Scale Date 10/11/17

Drawing Number

Hertfordshire

WD3 1DJ

3660/6M Drawn by JAS Size A2

Tel 01923 720277 Fax 01923 772910 email; surveys@fjthompson.co.uk

Rickmansworth

Thatches, Loudwater Lane, Rickmansworth, Mr & Mrs Foley Levels and section 1/100

**Existing Right Side Elevation** 