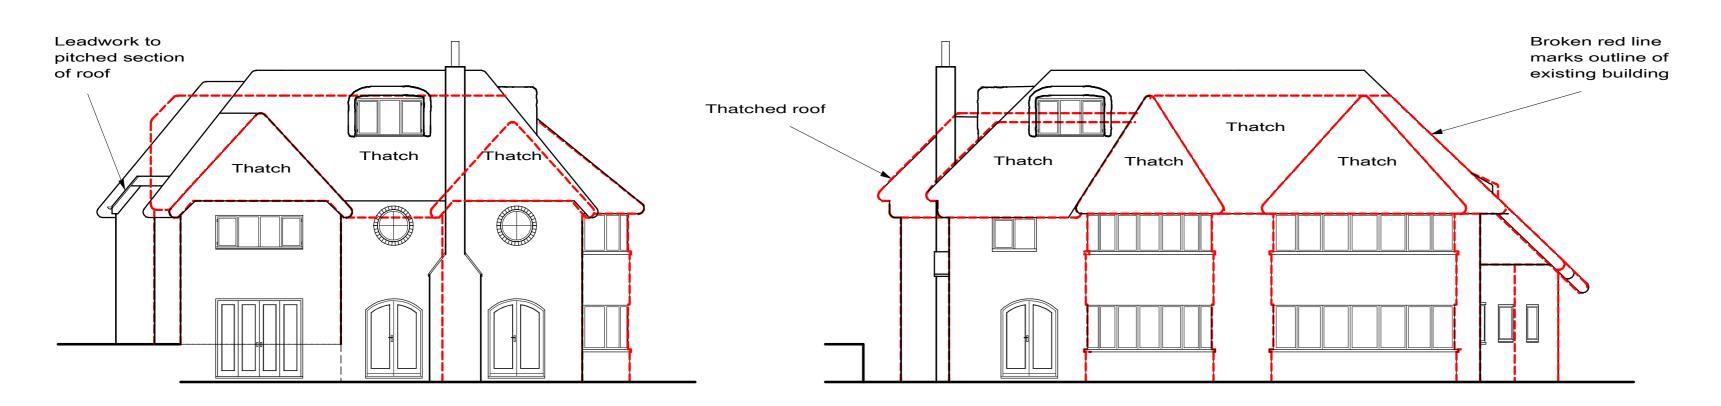

#### **Proposed Front Elevation**

#### **Proposed Right Side Elevation**

**Proposed Rear Elevation** 

**Proposed Left Side Elevation** 

These plans have been produced to a recognized scale and a standard paper size, both shown in the title block. If you have received this drawing as a pdf or similar file type, please check when printing that you have an accurately sized drawing using the scale bar provided.

Thatches, Loudwater Lane, Rickmansworth,

Client

Mr & Mrs Foley

**Proposed Elevations** 

1/100 Date 19/04/17

Drawing Number

3660/5AD Drawn by JAS Size A2

Tel 01923 720277 Fax 01923 772910 email; surveys@fjthompson.co.uk