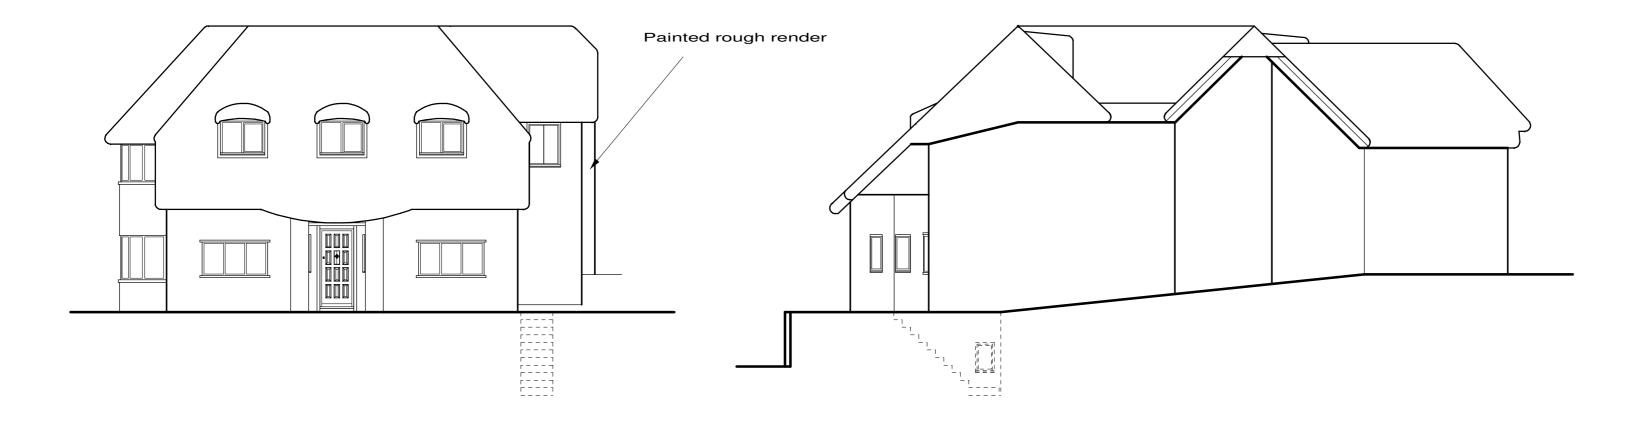

#### **Proposed Front Elevation**

#### **Proposed Right Side Elevation**

**Proposed Rear Elevation** 

**Proposed Left Side Elevation** 

These plans have been produced to a recognized scale and a standard paper size, both shown in the title block. If you have received this drawing as a pdf or similar file type, please check when printing that you have an accurately sized drawing using the scale bar provided.

Thatches, Loudwater Lane, Rickmansworth,

Client

Mr & Mrs Foley

**Proposed Elevations** 

1/100 Date 19/04/17

Drawing Number

3660/5AD Drawn by JAS Size A2

Tel 01923 720277 Fax 01923 772910 email; surveys@fjthompson.co.uk