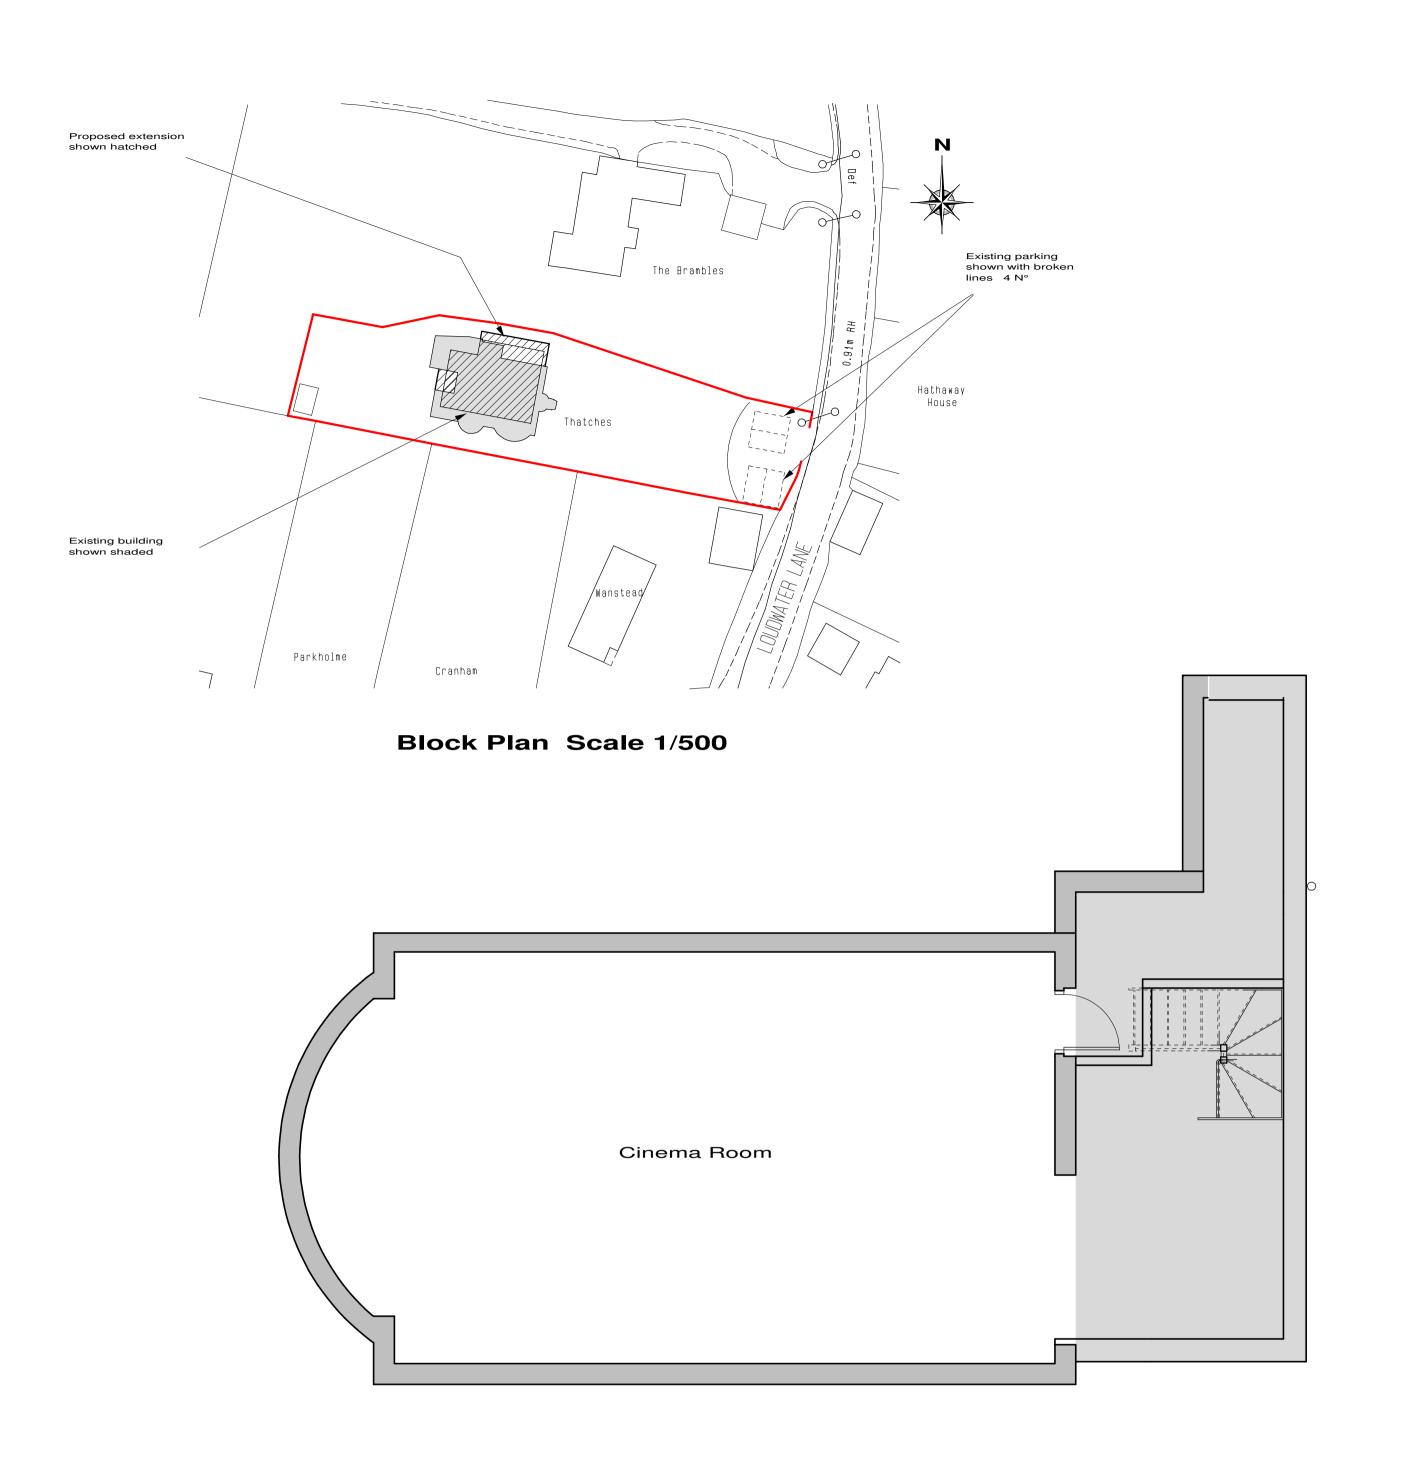

E, Design changes
D, Design changes
C, Additional info
B, Block plan
A, Design changes Thatches, Loudwater Lane, Rickmansworth,

Mr & Mrs Foley

Proposed Plans

Drawing Number 11/04/17 3660/3X Drawn by JAS Size A1

Dec 2020 Mar 2020 May 19 Jun 17

Bedroom 4

**Proposed Basement Floor Plan** 

**Proposed Ground Floor Plan** 

Existing walls shown shaded

Proposed works shown shaded green

These plans have been produced to a recognized scale and a standard paper size, both shown in the title block. If you have received this drawing as a pdf or similar file type, please check when printing that you have an accurately sized drawing using the scale bar provided.