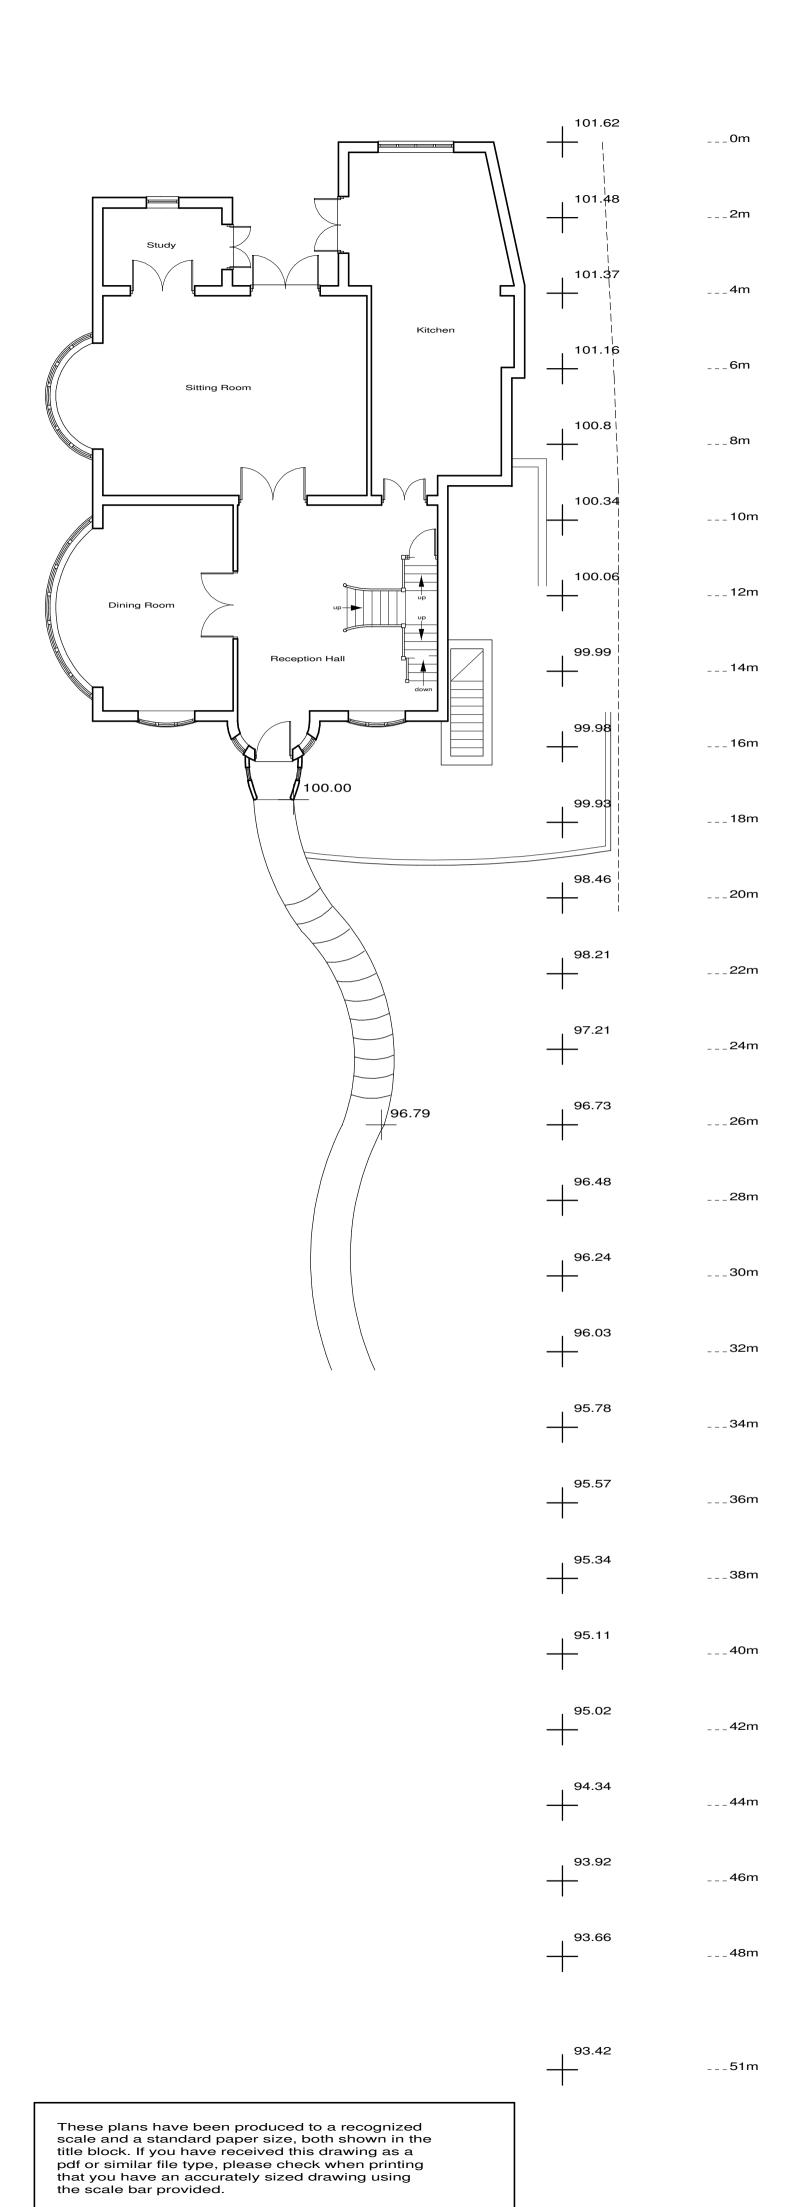

3660/6M Drawn by JAS Size A2

Tel 01923 720277 Fax 01923 772910 email; surveys@fjthompson.co.uk

Rickmansworth

Thatches, Loudwater Lane, Rickmansworth, Mr & Mrs Foley Levels and section 1/100

**Existing Right Side Elevation** 

Drawing Number 03/07/20 3660/7 Drawn by JAS Size A1

Tel 01923 720277 Fax 01923 772910 RICS email; surveys@fjthompson.co.uk WD3 1DJ

Hertfordshire

1/100 Bar Scale