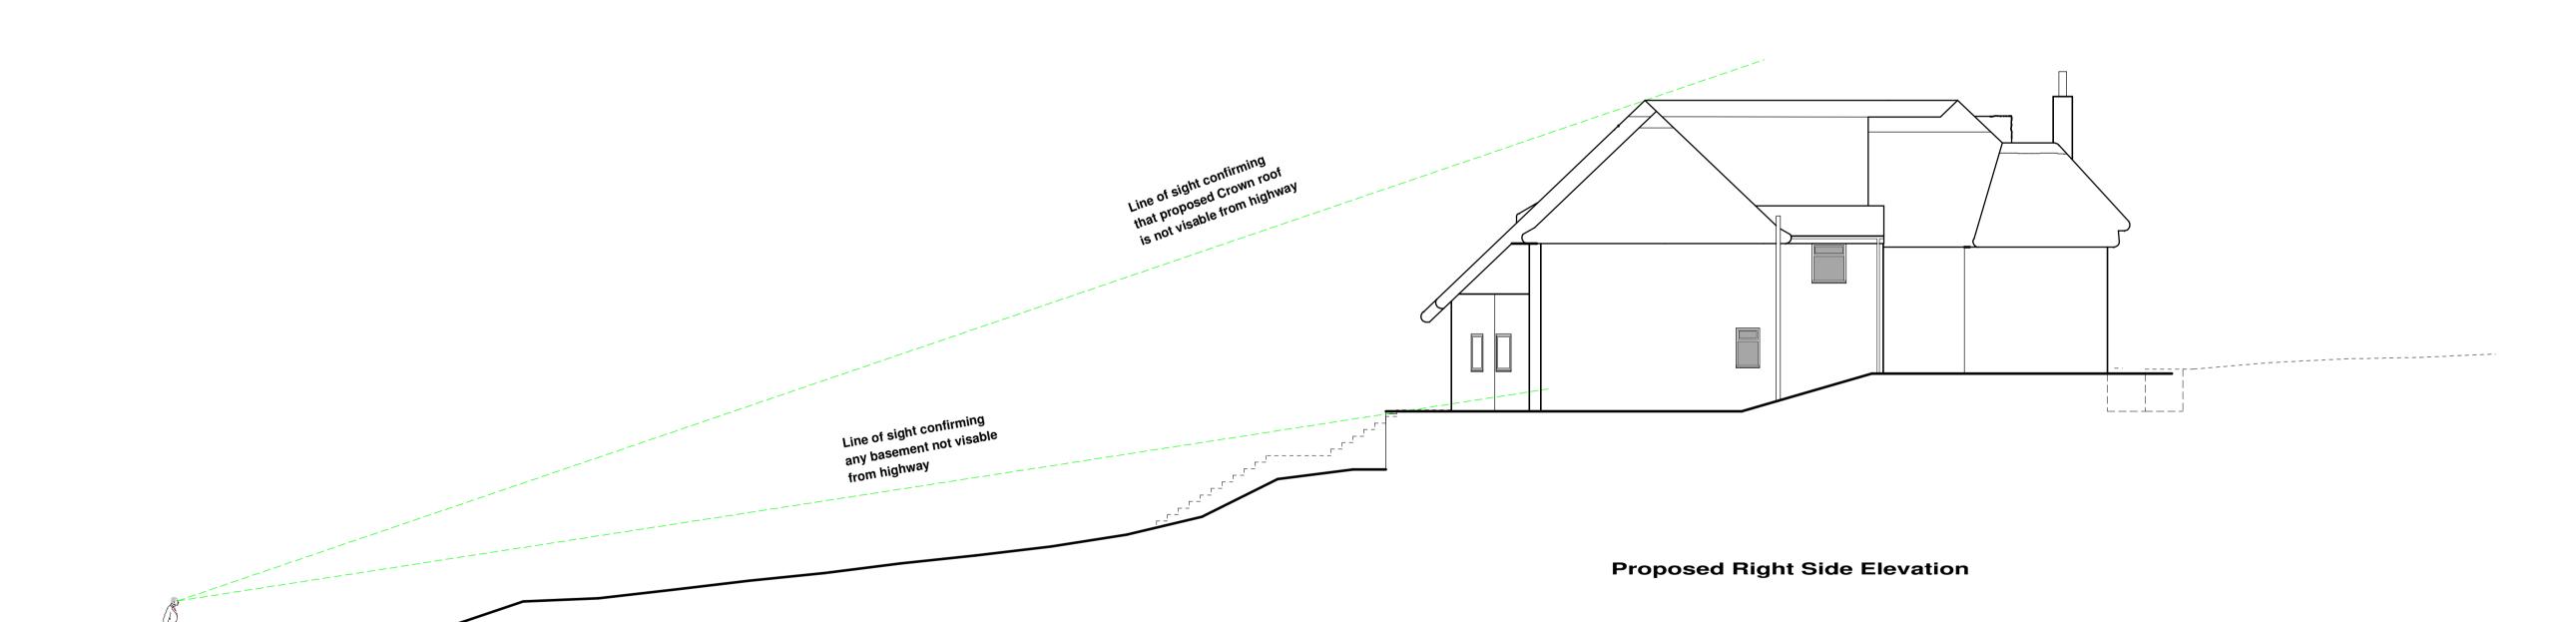

## **Proposed Right Side Elevation**

**Proposed Rear Elevation** 

Proposed Left Side Elevation

These plans have been produced to a recognized scale and a standard paper size, both shown in the title block. If you have received this drawing as a pdf or similar file type, please check when printing that you have an accurately sized drawing using the scale bar provided.

email; surveys@fjthompson.co.uk

Tel 01923 720277 Fax 01923 772910 Old Kings Arms 30 Church Street

Rickmansworth

Hertfordshire

WD3 1DJ

D, Elevation change
C, Add info
Aug 2021
B, Add info
Aug 2021
Aug 2021
Aug 2021
Aug 2021
Site
Thatches,
Loudwater Lane,
Rickmansworth,

Client
Mr & Mrs Foley

Detail
Proposed Levels and section
Scale 1/100
Date 01/12/20
Drawn by JAS Size A1

Proposed Co

Date Theorem and Size A1

Date Theorem and Size A1

Date Theorem and Size A1

May 2022
Aug 2021
Aug