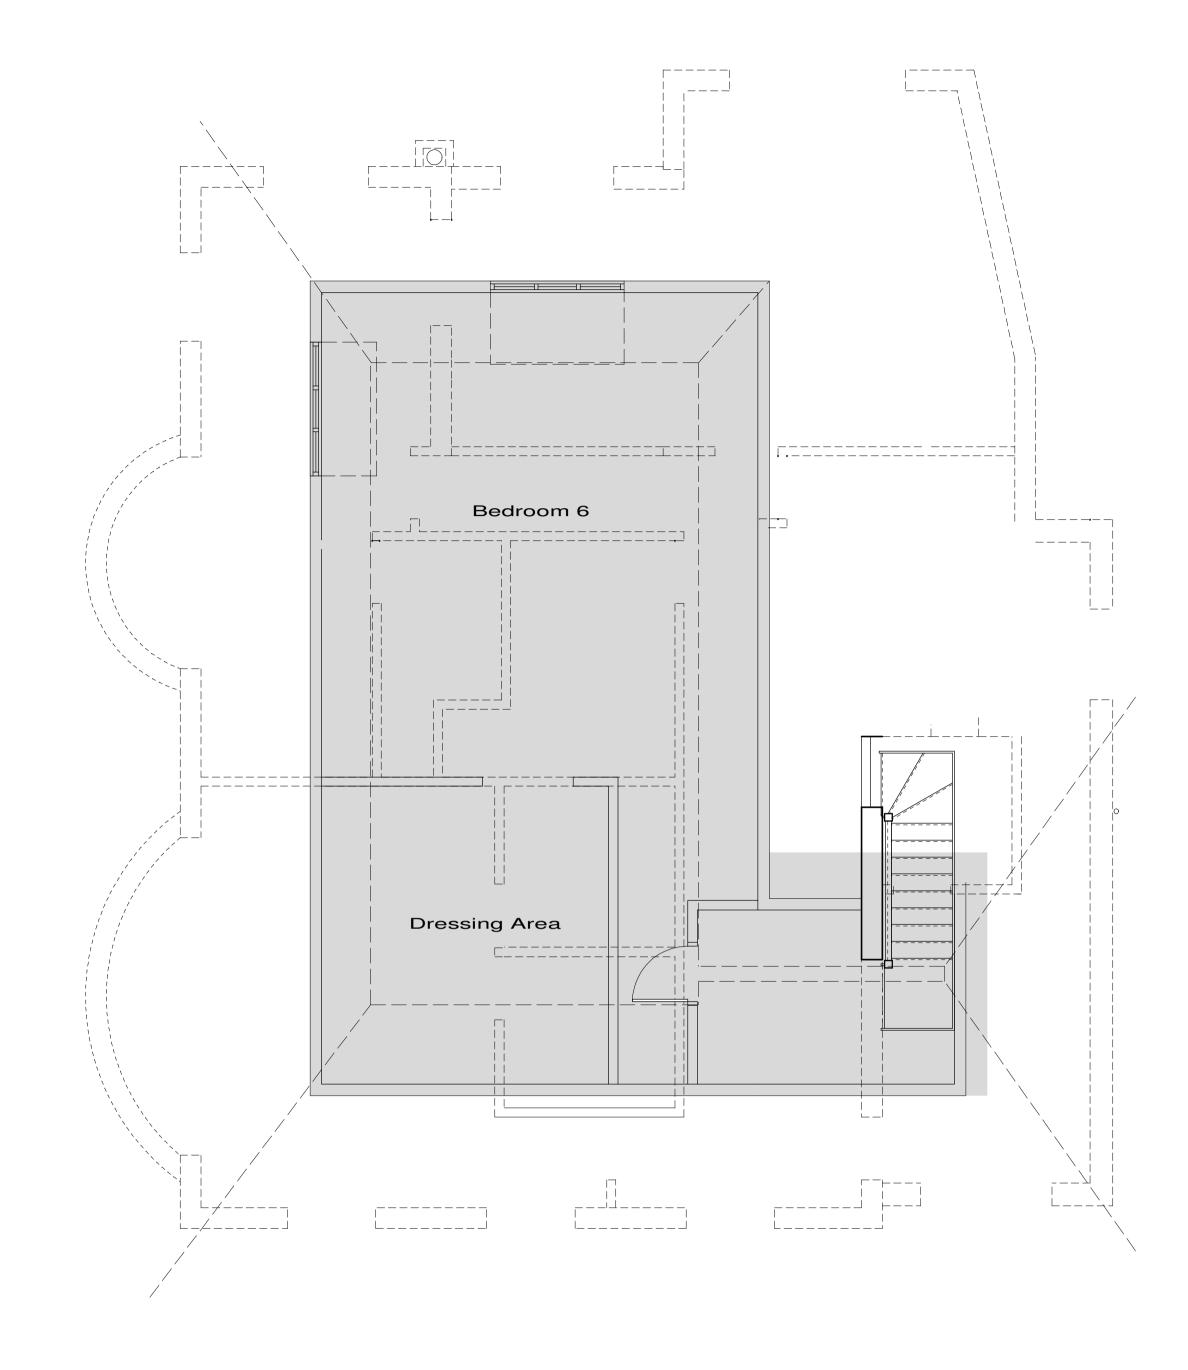

Dec 2020 Mar 2020 May 19 Jun 17

Bedroom 4

**Proposed Basement Floor Plan** 

**Proposed Ground Floor Plan** 

Existing walls shown shaded

Proposed works shown shaded green

These plans have been produced to a recognized scale and a standard paper size, both shown in the title block. If you have received this drawing as a pdf or similar file type, please check when printing that you have an accurately sized drawing using the scale bar provided.