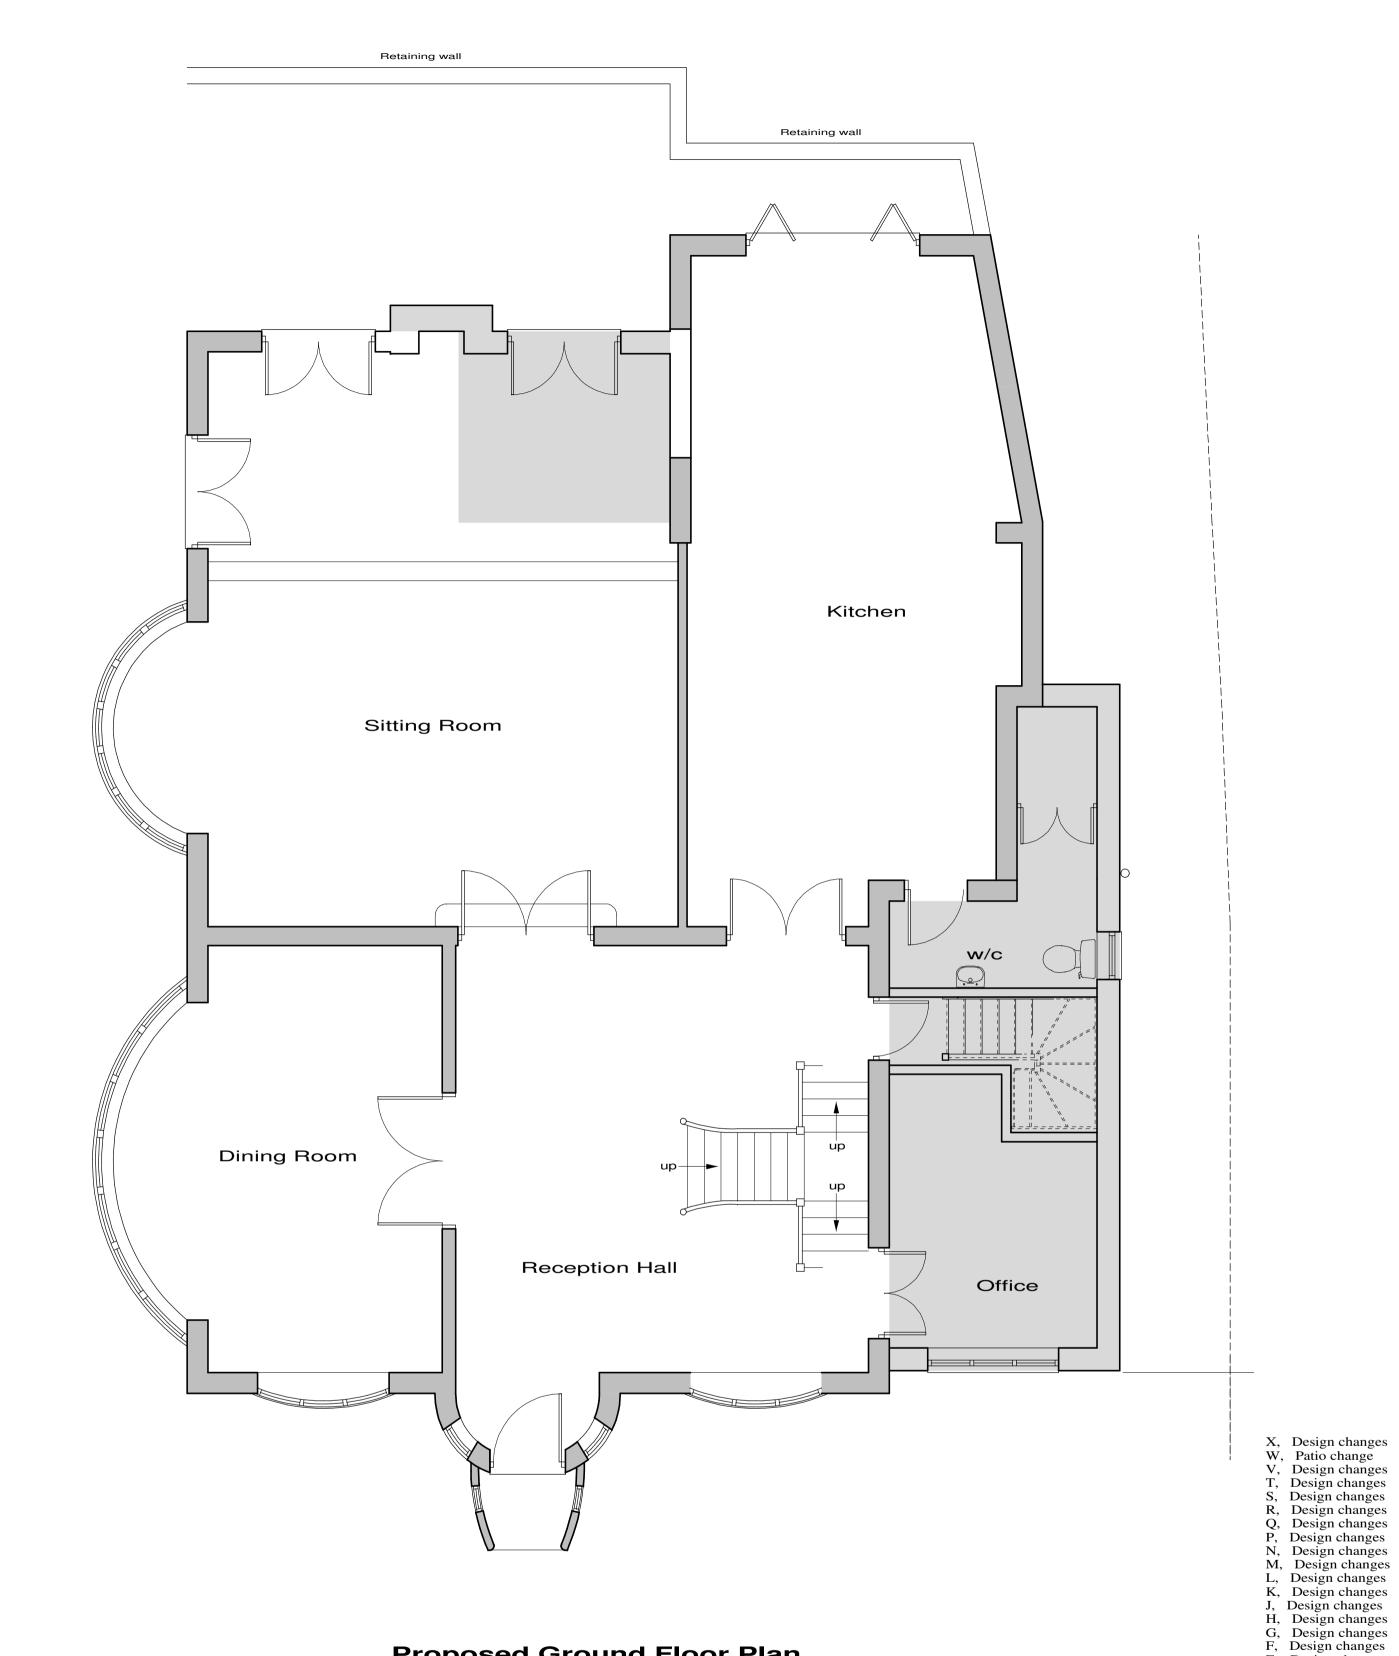

Dec 2020 Mar 2020 May 19 Jun 17

Bedroom 4

**Proposed Basement Floor Plan** 

**Proposed Ground Floor Plan** 

Existing walls shown shaded

Proposed works shown shaded green

These plans have been produced to a recognized scale and a standard paper size, both shown in the title block. If you have received this drawing as a pdf or similar file type, please check when printing that you have an accurately sized drawing using the scale bar provided.

E, Design changes
D, Design changes
C, Additional info
B, Block plan
A, Design changes Thatches, Loudwater Lane, Rickmansworth,

Mr & Mrs Foley

Proposed Plans

Drawing Number 11/04/17 3660/3X Drawn by JAS Size A1

J, Design changesH, Design changes

Mar 2022 Dec 2020 Dec 2020 Sep 2020 Jul 2020 Nov 19

Sept 19 May 19

Apr 19 Apr 19

Rickmansworth

Hertfordshire

WD3 1DJ

Existing walls shown shaded
Proposed works shown shaded green