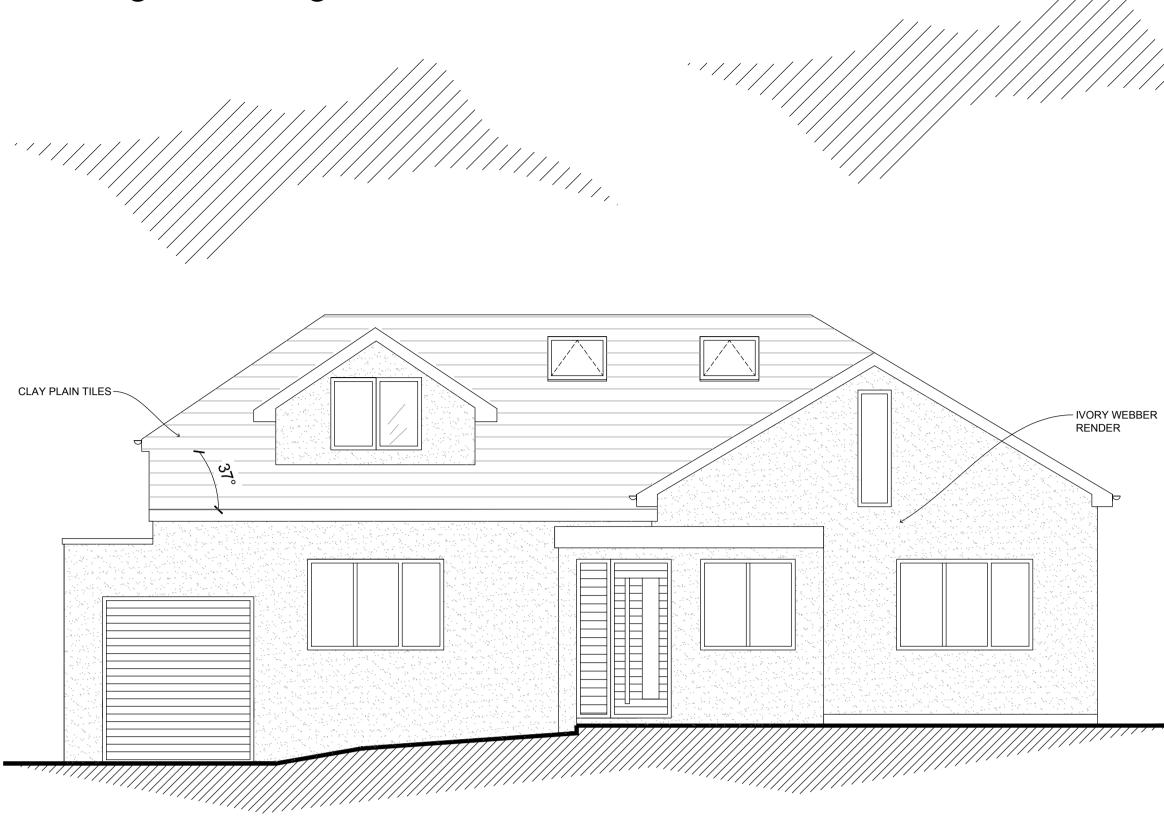

## **PROPOSED ELEVATIONS** Scale - 1:50 @ A1 / 1:100 @ A3

NORTH FACING

**SOUTH FACING** 

# EAST FACING

WEST FACING

Responsibility is not accepted for errors made by others in scaling from this drawing. Do not scale from this drawing for construction or acquisition purposes. All construction information must be taken from figured dimensions only. All dimensions and levels must be checked on site and any discrepancies between drawings and specification must be reported to Kree8 Design & Build. Copyright Kree8 Design & Build.

MATERIAL KEY:

New windows - UPVC Fascia & soffits - UPVC Rainwater goods - UPVC Roof - Tile to match existing

MATTHEW LEWIS Ba(Hons)Arch BArch PGDip Arch (Commendation) RIBA CHARTERED ARCHITECT

— GREY ALUMINIUM FLAT ROOF CANOPY

- IVORY WEBBER RENDER