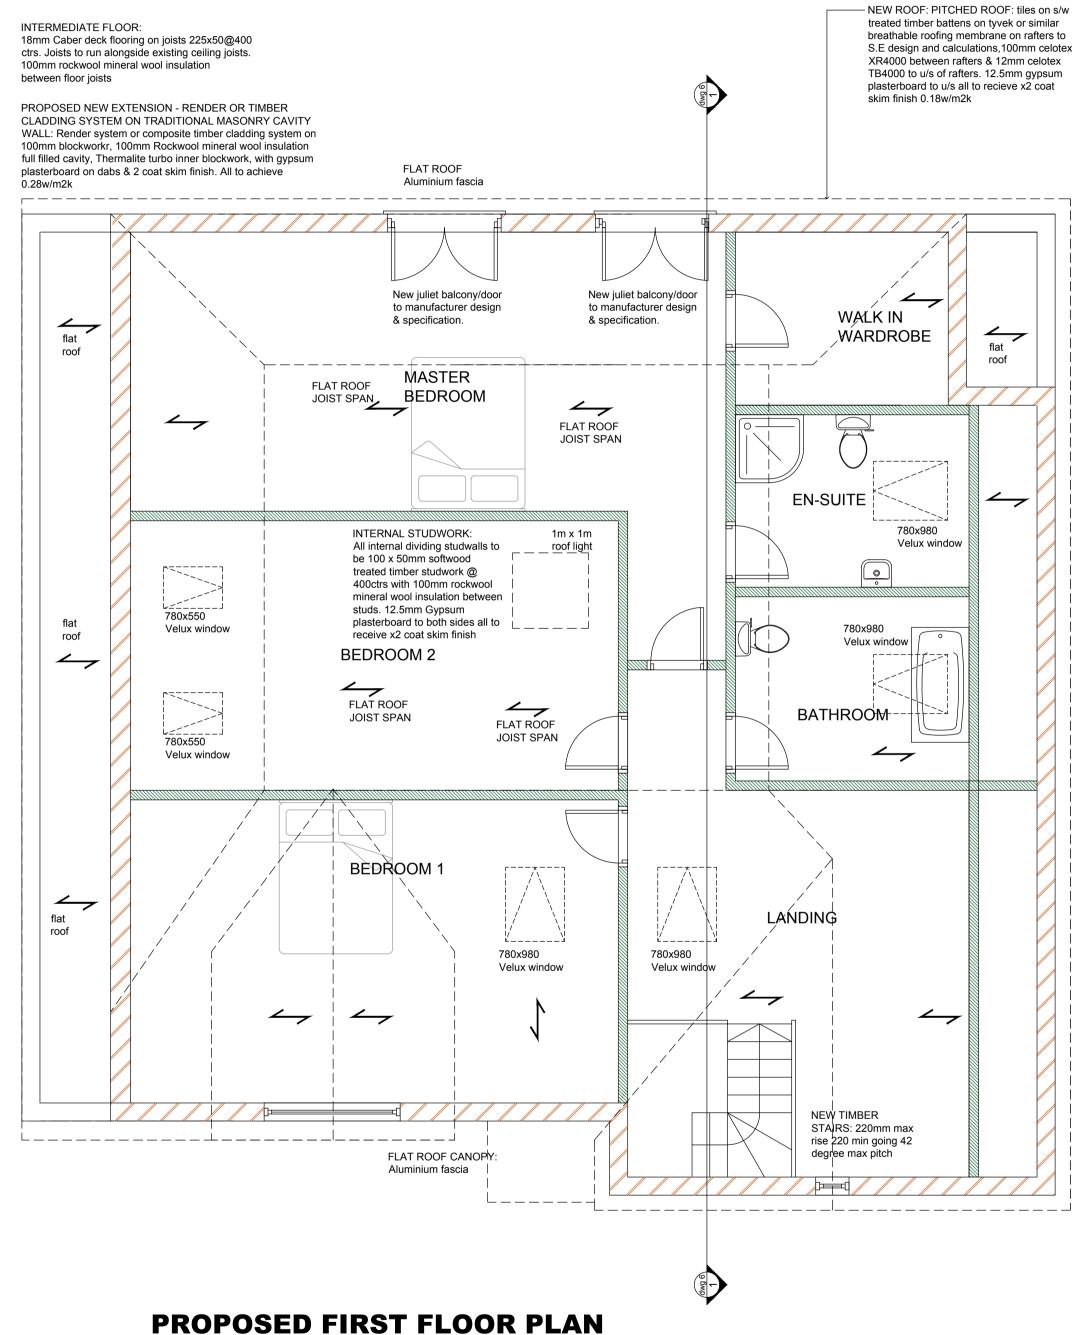

# RIBA 🖽

Royal Institute of **British Architects** 

Kree8 Design & Build - The Glen - Cradley, Malvern WR13 5NR T - 01886 884634 M - 07525439096 E - hello@kree8designbuild.com

**Project Title:** PROPOSED HOUSE REMODELLING INTO 1.5 STOREY DWELLING WITH 1.5 STOREY REAR & SIDE EXTENSION & ROOF EXTENSION 75 QUICKLEY LANE, CHORLEYWOOD, RICKMANSWORTH, WD3 5AE

**Client:** 

MR & MRS CALLYCHURN

**Drawing Title:** Proposed Plans

| File Number: | QL1  |                       |
|--------------|------|-----------------------|
| Drawn By:    | MDL  |                       |
| Checked By:  | MDL  |                       |
| Scale@A1:    | 1:50 | <b>Date:</b> 06/11/20 |
| Dwg No:      | 03   | Rev: F                |
|              |      |                       |