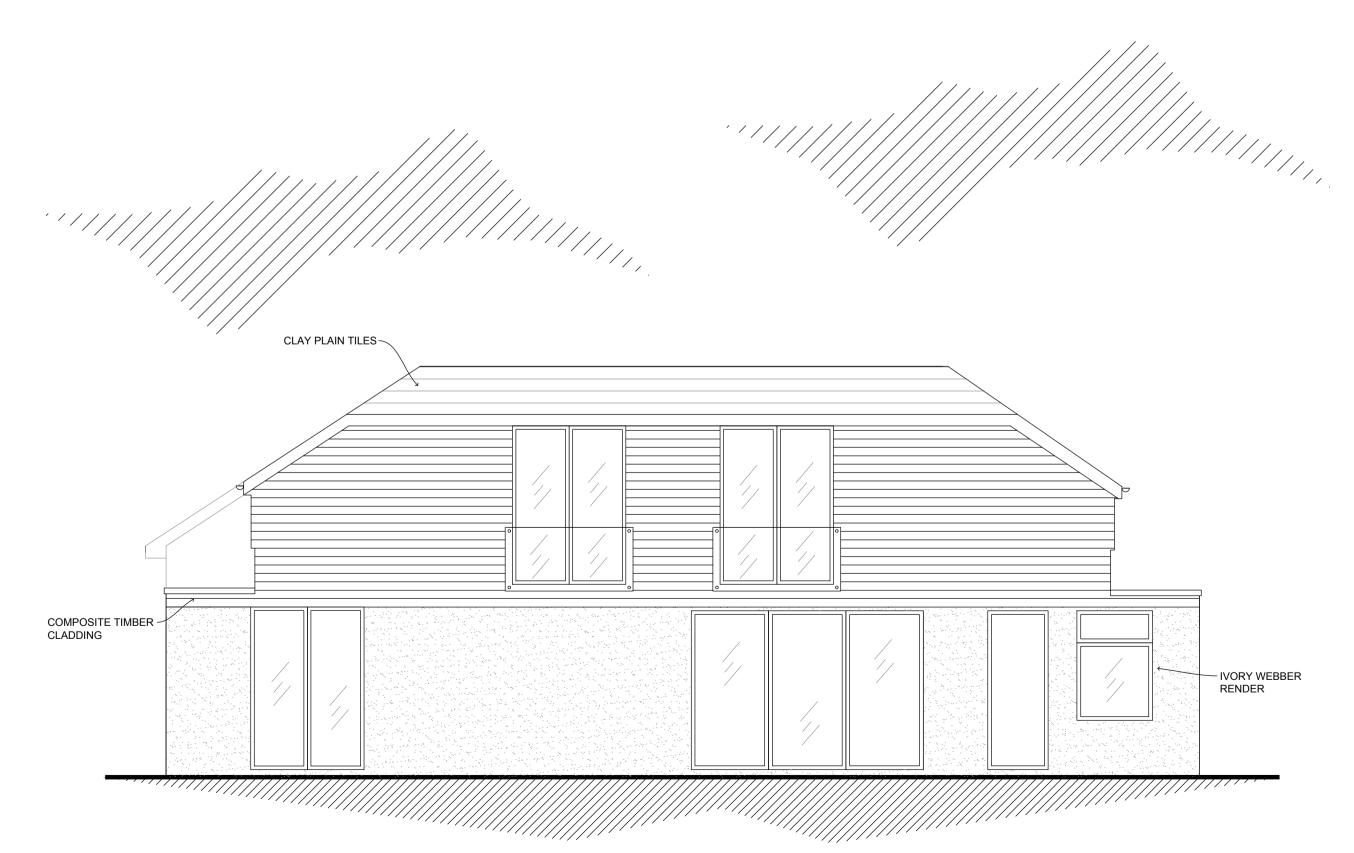

## **PROPOSED ELEVATIONS** Scale - 1:50 @ A1 / 1:100 @ A3

NORTH FACING

**SOUTH FACING** 

MATERIAL KEY:

New windows - UPVC Fascia & soffits - UPVC Rainwater goods - UPVC Roof - Tile to match existing

MATTHEW LEWIS Ba(Hons)Arch BArch PGDip Arch (Commendation) RIBA CHARTERED ARCHITECT

— GREY ALUMINIUM FLAT ROOF CANOPY

- IVORY WEBBER RENDER

NEW ROOF: PITCHED ROOF: tiles on s/w treated timber battens on tyvek or similar breathable roofing membrane on rafters to S.E design and calculations,100mm celotex XR4000 between rafters & 12mm celotex TB4000 to u/s of rafters. 12.5mm gypsum plasterboard to u/s all to recieve x2 coat skim finish 0.18w/m2k