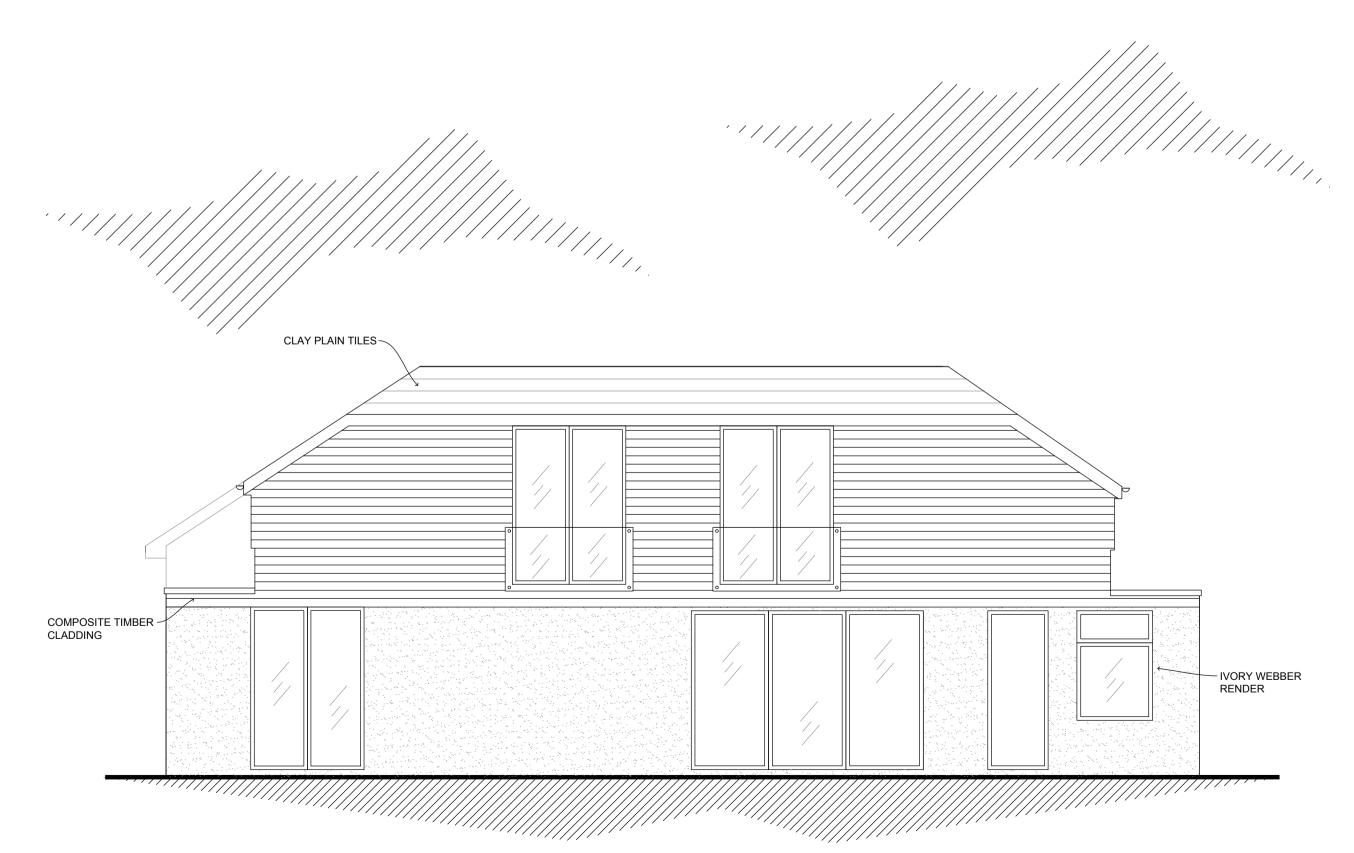

## **PROPOSED ELEVATIONS** Scale - 1:50 @ A1 / 1:100 @ A3

NORTH FACING

**SOUTH FACING** 

# EAST FACING

WEST FACING

Responsibility is not accepted for errors made by others in scaling from this drawing. Do not scale from this drawing for construction or acquisition purposes. All construction information must be taken from figured dimensions only. All dimensions and levels must be checked on site and any discrepancies between drawings and specification must be reported to Kree8 Design & Build. Copyright Kree8 Design & Build.

MATERIAL KEY:

New windows - UPVC Fascia & soffits - UPVC Rainwater goods - UPVC Roof - Tile to match existing

MATTHEW LEWIS Ba(Hons)Arch BArch PGDip Arch (Commendation) RIBA CHARTERED ARCHITECT

— GREY ALUMINIUM FLAT ROOF CANOPY

- IVORY WEBBER RENDER

NEW ROOF: PITCHED ROOF: tiles on s/w treated timber battens on tyvek or similar breathable roofing membrane on rafters to S.E design and calculations,100mm celotex XR4000 between rafters & 12mm celotex TB4000 to u/s of rafters. 12.5mm gypsum plasterboard to u/s all to recieve x2 coat skim finish 0.18w/m2k