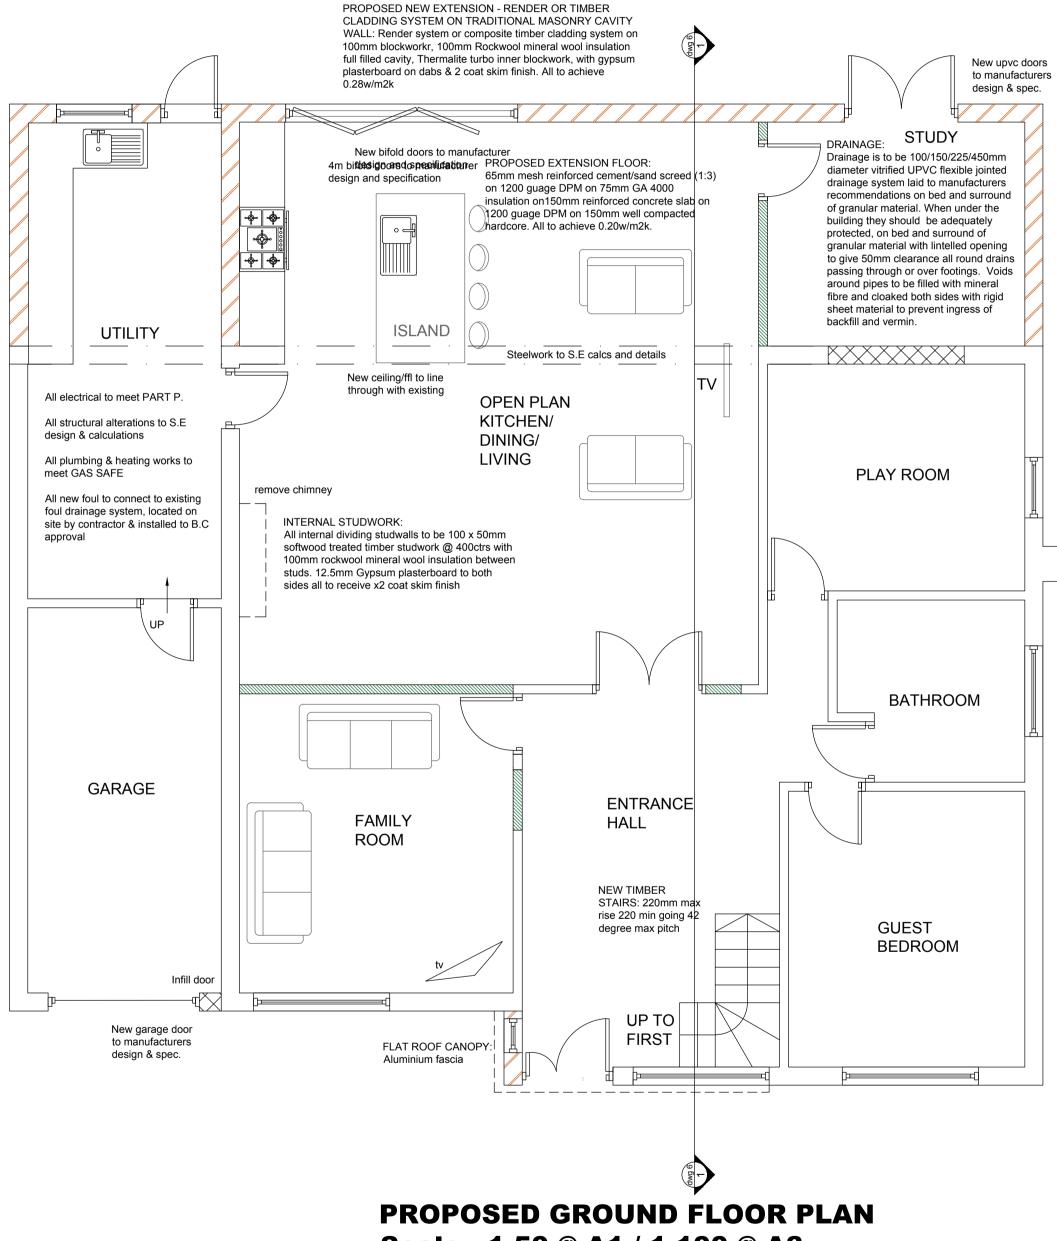

### NOTES:

All electrical to meet PART P. All plumbing & heating to meet GAS SAFE. All structural alterations to S.E design & calculations. UPVC facias & rainwater goods.

<u>KEY</u>

MASONRY INFILL

TRADITIONAL 100MM

BLOCKWORK OUTER, 100MM ROCKWOOL MINERAL WOOL INSULATION FULL FILLED CAVITY, THERMALITE TURBO INNER BLOCKWORK, WITH GYPSUM PLASTERBOARD ON DABS & 2 COAT SKIM FINISH. ALL TO ACHIEVE 0.28W/M2K

100x50 S.W TREATED TIMBER STUD WALLS @400ctrs WITH 100MM MINERAL WOOL INSULATION BETWEEN STUDS

EXISTING RAFTER SPAN DIRECTION

MATTHEW LEWIS Ba(Hons)Arch BArch PGDip Arch (Commendation) RIBA CHARTERED ARCHITECT

# RIBA 🖽

Royal Institute of **British Architects** 

Kree8 Design & Build - The Glen - Cradley, Malvern WR13 5NR T - 01886 884634 M - 07525439096 E - hello@kree8designbuild.com

**Project Title:** PROPOSED HOUSE REMODELLING INTO 1.5 STOREY DWELLING WITH 1.5 STOREY REAR & SIDE EXTENSION & ROOF EXTENSION 75 QUICKLEY LANE, CHORLEYWOOD, RICKMANSWORTH, WD3 5AE

**Client:** 

MR & MRS CALLYCHURN

**Drawing Title:** Proposed Plans

| File Number: | QL1  |                       |
|--------------|------|-----------------------|
| Drawn By:    | MDL  |                       |
| Checked By:  | MDL  |                       |
| Scale@A1:    | 1:50 | <b>Date:</b> 06/11/20 |
| Dwg No:      | 03   | Rev: F                |
|              |      |                       |