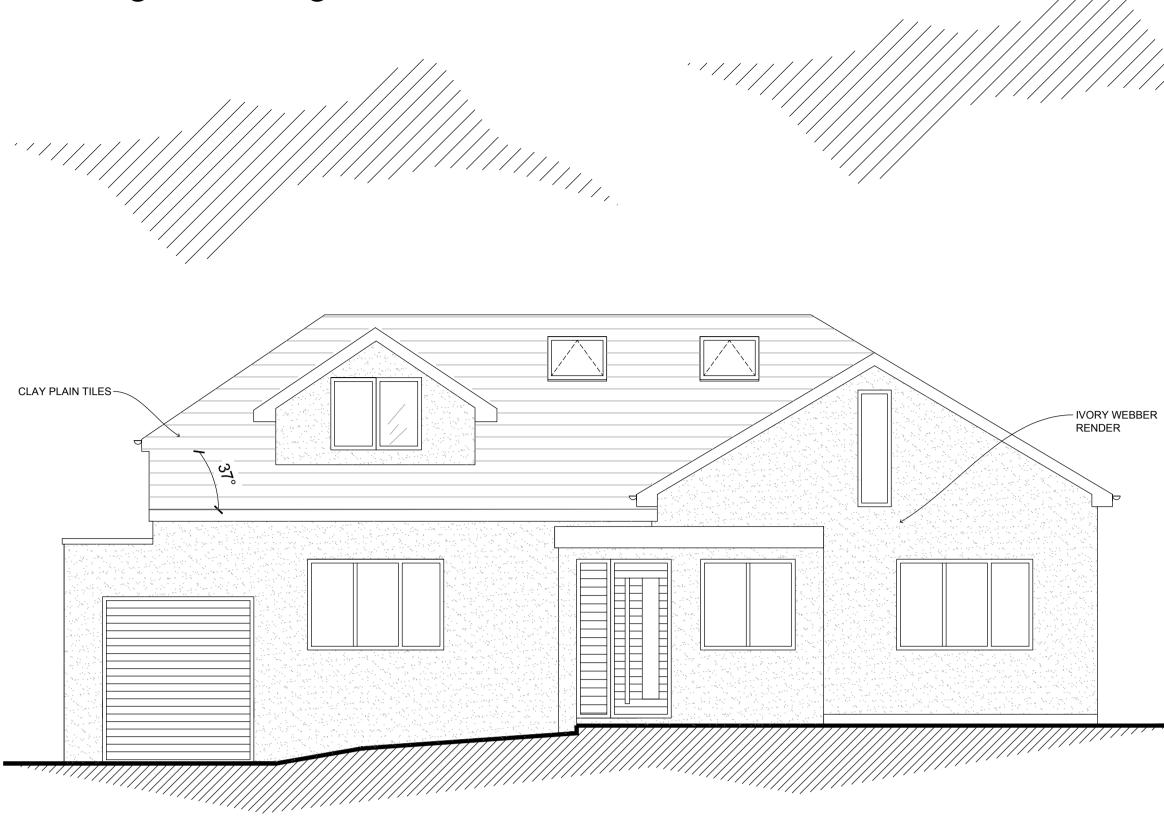

## **PROPOSED ELEVATIONS** Scale - 1:50 @ A1 / 1:100 @ A3

NORTH FACING

**SOUTH FACING** 

MATERIAL KEY:

New windows - UPVC Fascia & soffits - UPVC Rainwater goods - UPVC Roof - Tile to match existing

MATTHEW LEWIS Ba(Hons)Arch BArch PGDip Arch (Commendation) RIBA CHARTERED ARCHITECT

— GREY ALUMINIUM FLAT ROOF CANOPY

- IVORY WEBBER RENDER