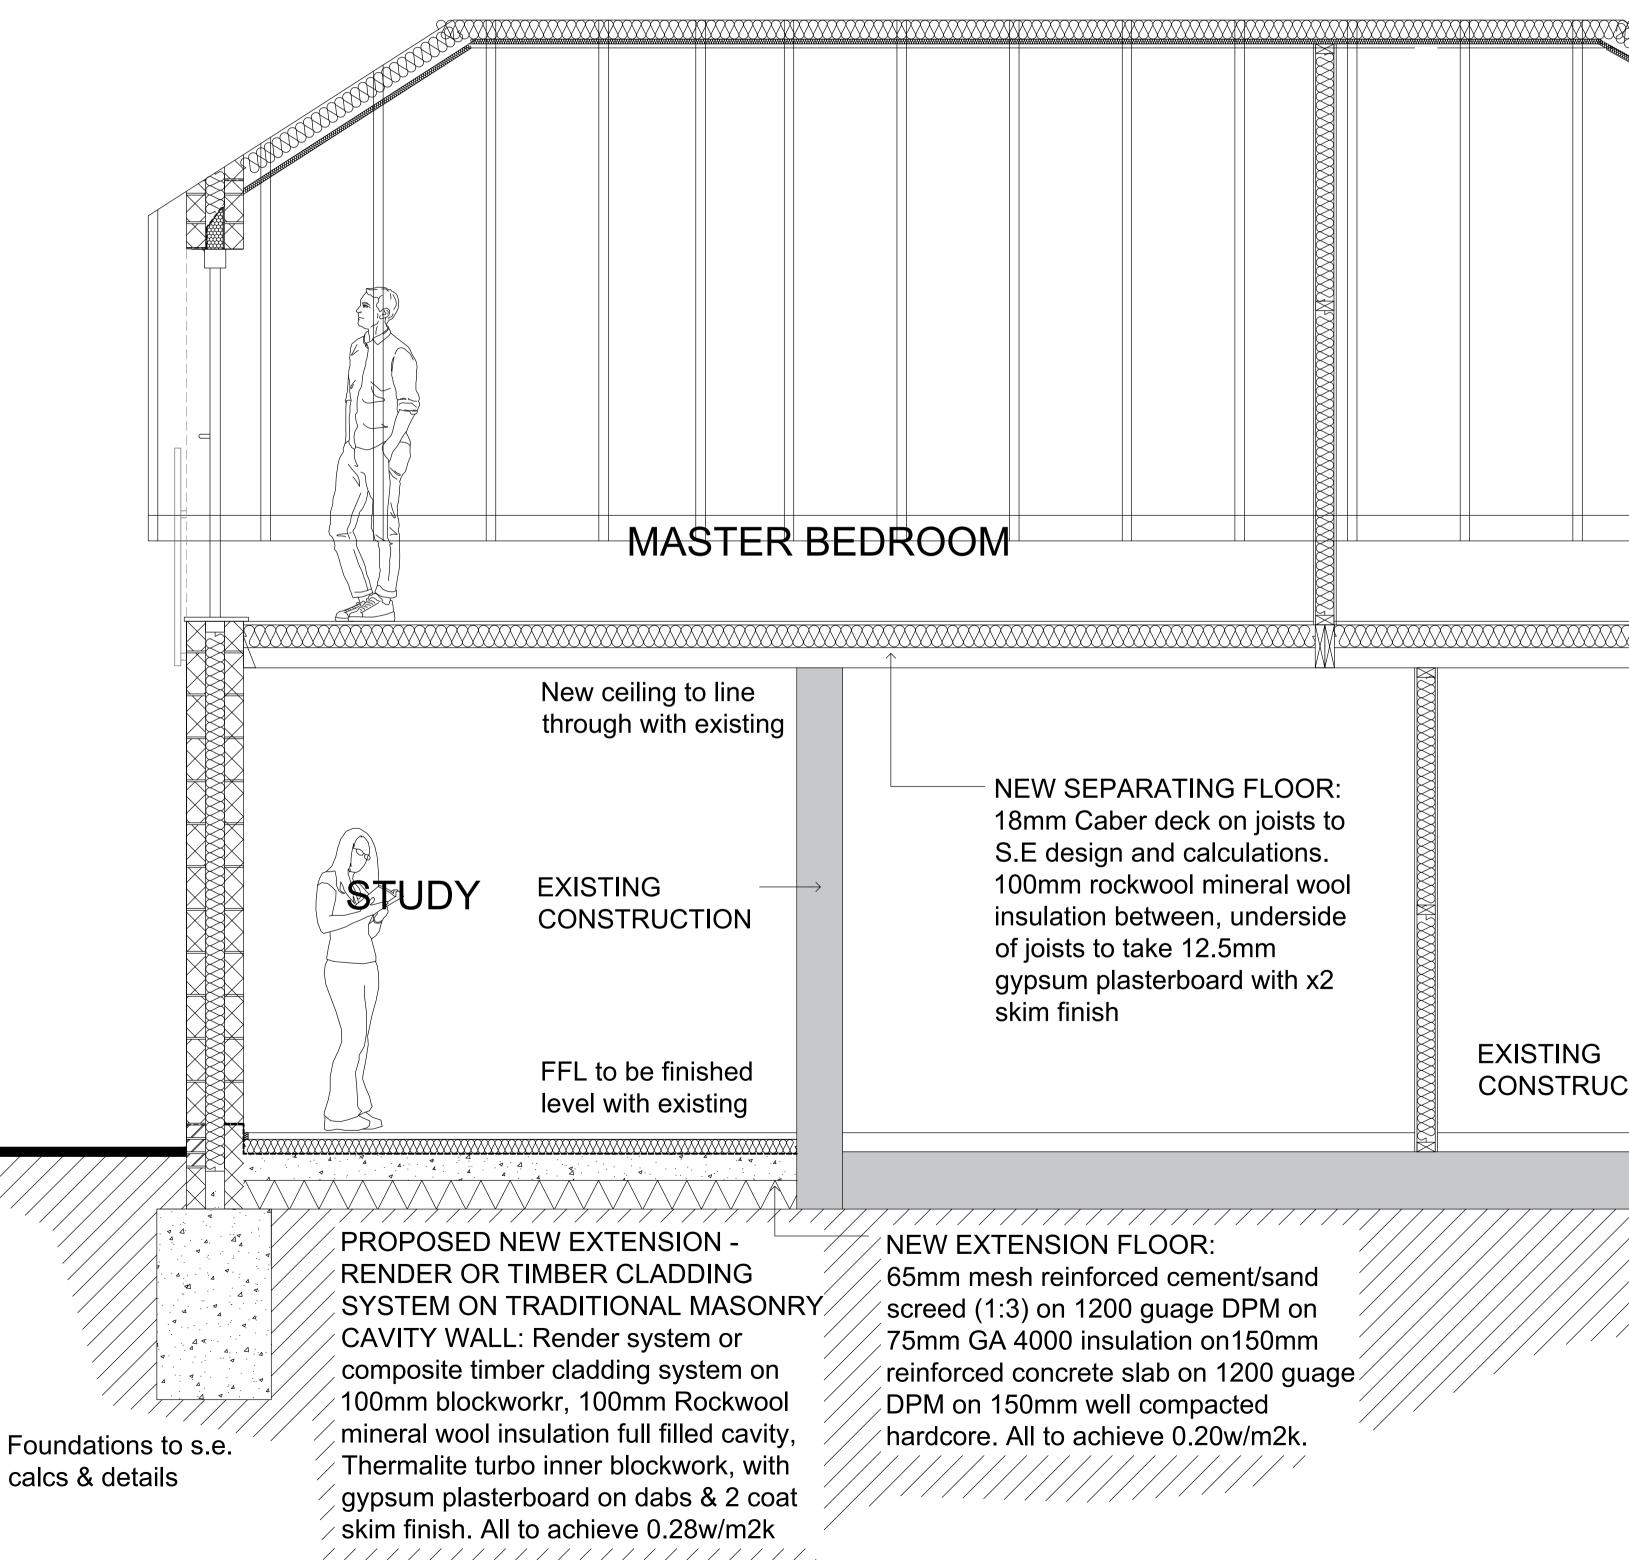

### NOTES:

All electrical to meet PART P. All plumbing & heating to meet GAS SAFE. All structural alterations to S.E design & calculations. UPVC facias & rainwater goods.

<u>KEY</u>

MASONRY INFILL

TRADITIONAL 100MM

BLOCKWORK OUTER, 100MM ROCKWOOL MINERAL WOOL INSULATION FULL FILLED CAVITY, THERMALITE TURBO INNER BLOCKWORK, WITH GYPSUM PLASTERBOARD ON DABS & 2 COAT SKIM FINISH. ALL TO ACHIEVE 0.28W/M2K

100x50 S.W TREATED TIMBER STUD WALLS @400ctrs WITH 100MM MINERAL WOOL INSULATION BETWEEN STUDS

EXISTING RAFTER SPAN DIRECTION

MATTHEW LEWIS Ba(Hons)Arch BArch PGDip Arch (Commendation) RIBA CHARTERED ARCHITECT

— GREY ALUMINIUM FLAT ROOF CANOPY

- IVORY WEBBER RENDER

NEW ROOF: PITCHED ROOF: tiles on s/w treated timber battens on tyvek or similar breathable roofing membrane on rafters to S.E design and calculations,100mm celotex XR4000 between rafters & 12mm celotex TB4000 to u/s of rafters. 12.5mm gypsum plasterboard to u/s all to recieve x2 coat skim finish 0.18w/m2k

**Roof** - 0.18w/m2k 120mm celotex XR4000 between u/s 12mm celotex TB400

**Walls** - 0.26w/m2k 100mm celotex rigid insulation

# Ground Floor - 0.20w/m2k 75mm celotex GA400 rigid insulation

LANDING NEW TIMBER **NEW SEPARATING FLOOR:** STAIRS: 220mm max 18mm Caber deck on joists to rise 220 min going 42 S.E design and calculations. degree max pitch 100mm rockwool mineral wool ENTRANCE insulation between, underside HALL gypsum plasterboard with x2 EXISTING CONSTRUCTION 0m 1m **SECTION 1 - PROPOSED EXTENSION** Scale - 1:20 @ A1

Upvc facias & rainwater goods

Code 4 lead flashing to all abutments

Responsibility is not accepted for errors made by others in scaling from this drawing. Do not scale from this drawing for construction or acquisition purposes. All construction information must be taken from figured dimensions only. All dimensions and levels must be checked on site and any discrepancies between drawings and specification must be reported to Kree8 Design & Build. Copyright Kree8 Design & Build.