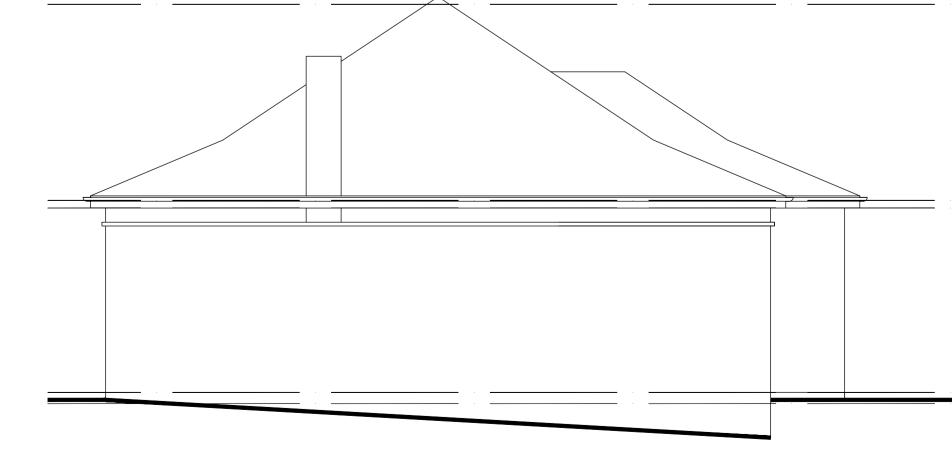

## **PROPOSED ELEVATIONS** Scale - 1:50 @ A1 / 1:100 @ A3

NORTH FACING

**SOUTH FACING** 

# EAST FACING

WEST FACING

Responsibility is not accepted for errors made by others in scaling from this drawing. Do not scale from this drawing for construction or acquisition purposes. All construction information must be taken from figured dimensions only. All dimensions and levels must be checked on site and any discrepancies between drawings and specification must be reported to Kree8 Design & Build. Copyright Kree8 Design & Build.

MATERIAL KEY:

New windows - UPVC Fascia & soffits - UPVC Rainwater goods - UPVC Roof - Tile to match existing

MATTHEW LEWIS Ba(Hons)Arch BArch PGDip Arch (Commendation) RIBA CHARTERED ARCHITECT