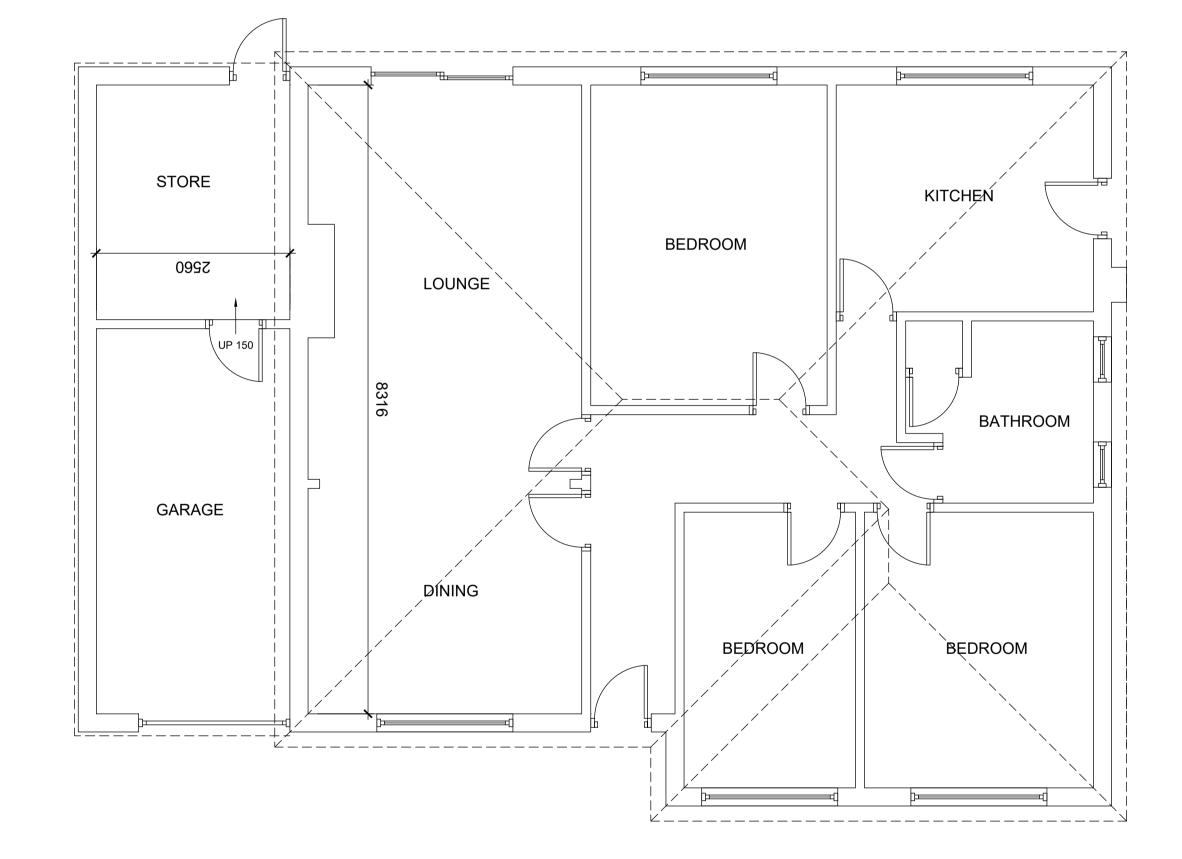

### EXISTING GROUND FLOOR PLAN Scale - 1:50 @ A1 / 1:100 @ A3

EXISTING FIRST FLOOR PLAN Scale - 1:50 @ A1 / 1:100 @ A3 Responsibility is not accepted for errors made by others in scaling from this drawing. Do not scale from this drawing for construction or acquisition purposes. All construction information must be taken from figured dimensions only. All dimensions and levels must be checked on site and any discrepancies between drawings and specification must be reported to Kree8 Design & Build. Copyright Kree8 Design & Build.

**Client:** 

MR & MRS CALLYCHURN

**Drawing Title:** Existing Plans

| File Number: | QL1  |                       |
|--------------|------|-----------------------|
| Drawn By:    | MDL  |                       |
| Checked By:  | MDL  |                       |
| Scale@A1:    | 1:50 | <b>Date:</b> 06/11/20 |
| Dwg No:      | 02   | Rev: -                |
|              |      |                       |