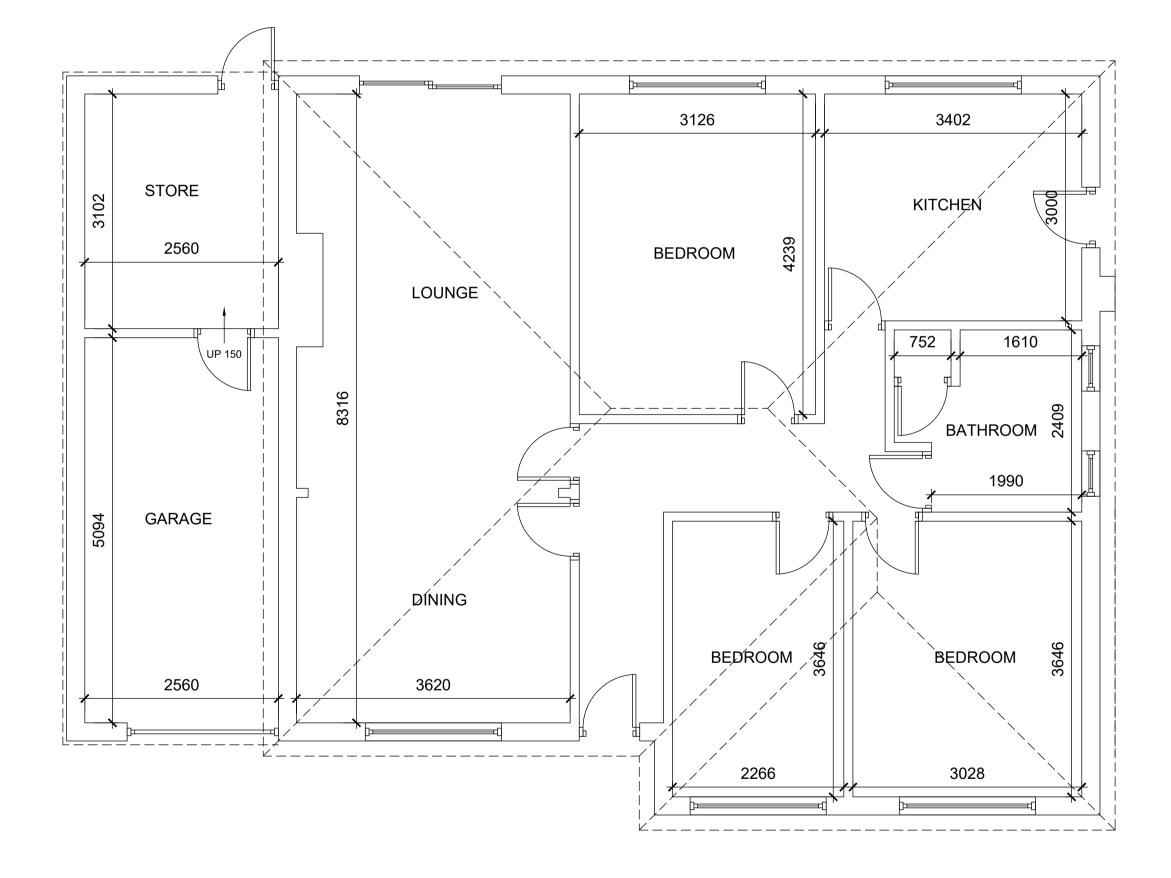

### EXISTING GROUND FLOOR PLAN Scale - 1:50 @ A1 / 1:100 @ A3

EXISTING FIRST FLOOR PLAN Scale - 1:50 @ A1 / 1:100 @ A3 Responsibility is not accepted for errors made by others in scaling from this drawing. Do not scale from this drawing for construction or acquisition purposes. All construction information must be taken from figured dimensions only. All dimensions and levels must be checked on site and any discrepancies between drawings and specification must be reported to Kree8 Design & Build. Copyright Kree8 Design & Build.

**Client:** 

MR & MRS CALLYCHURN

**Drawing Title:** Existing Plans

| File Number: | QL1  |                       |
|--------------|------|-----------------------|
| Drawn By:    | MDL  |                       |
| Checked By:  | MDL  |                       |
| Scale@A1:    | 1:50 | <b>Date:</b> 06/11/20 |
| Dwg No:      | 02   | Rev: -                |
|              |      |                       |