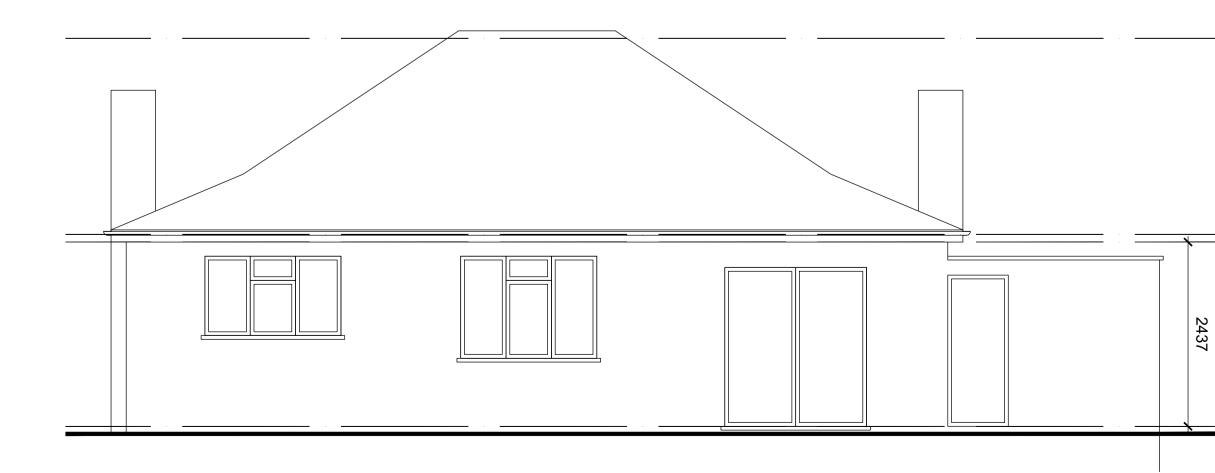

## **PROPOSED ELEVATIONS** Scale - 1:50 @ A1 / 1:100 @ A3

NORTH FACING

**SOUTH FACING** 

# EAST FACING

WEST FACING

Responsibility is not accepted for errors made by others in scaling from this drawing. Do not scale from this drawing for construction or acquisition purposes. All construction information must be taken from figured dimensions only. All dimensions and levels must be checked on site and any discrepancies between drawings and specification must be reported to Kree8 Design & Build. Copyright Kree8 Design & Build.

MATERIAL KEY:

New windows - UPVC Fascia & soffits - UPVC Rainwater goods - UPVC Roof - Tile to match existing

MATTHEW LEWIS Ba(Hons)Arch BArch PGDip Arch (Commendation) RIBA CHARTERED ARCHITECT