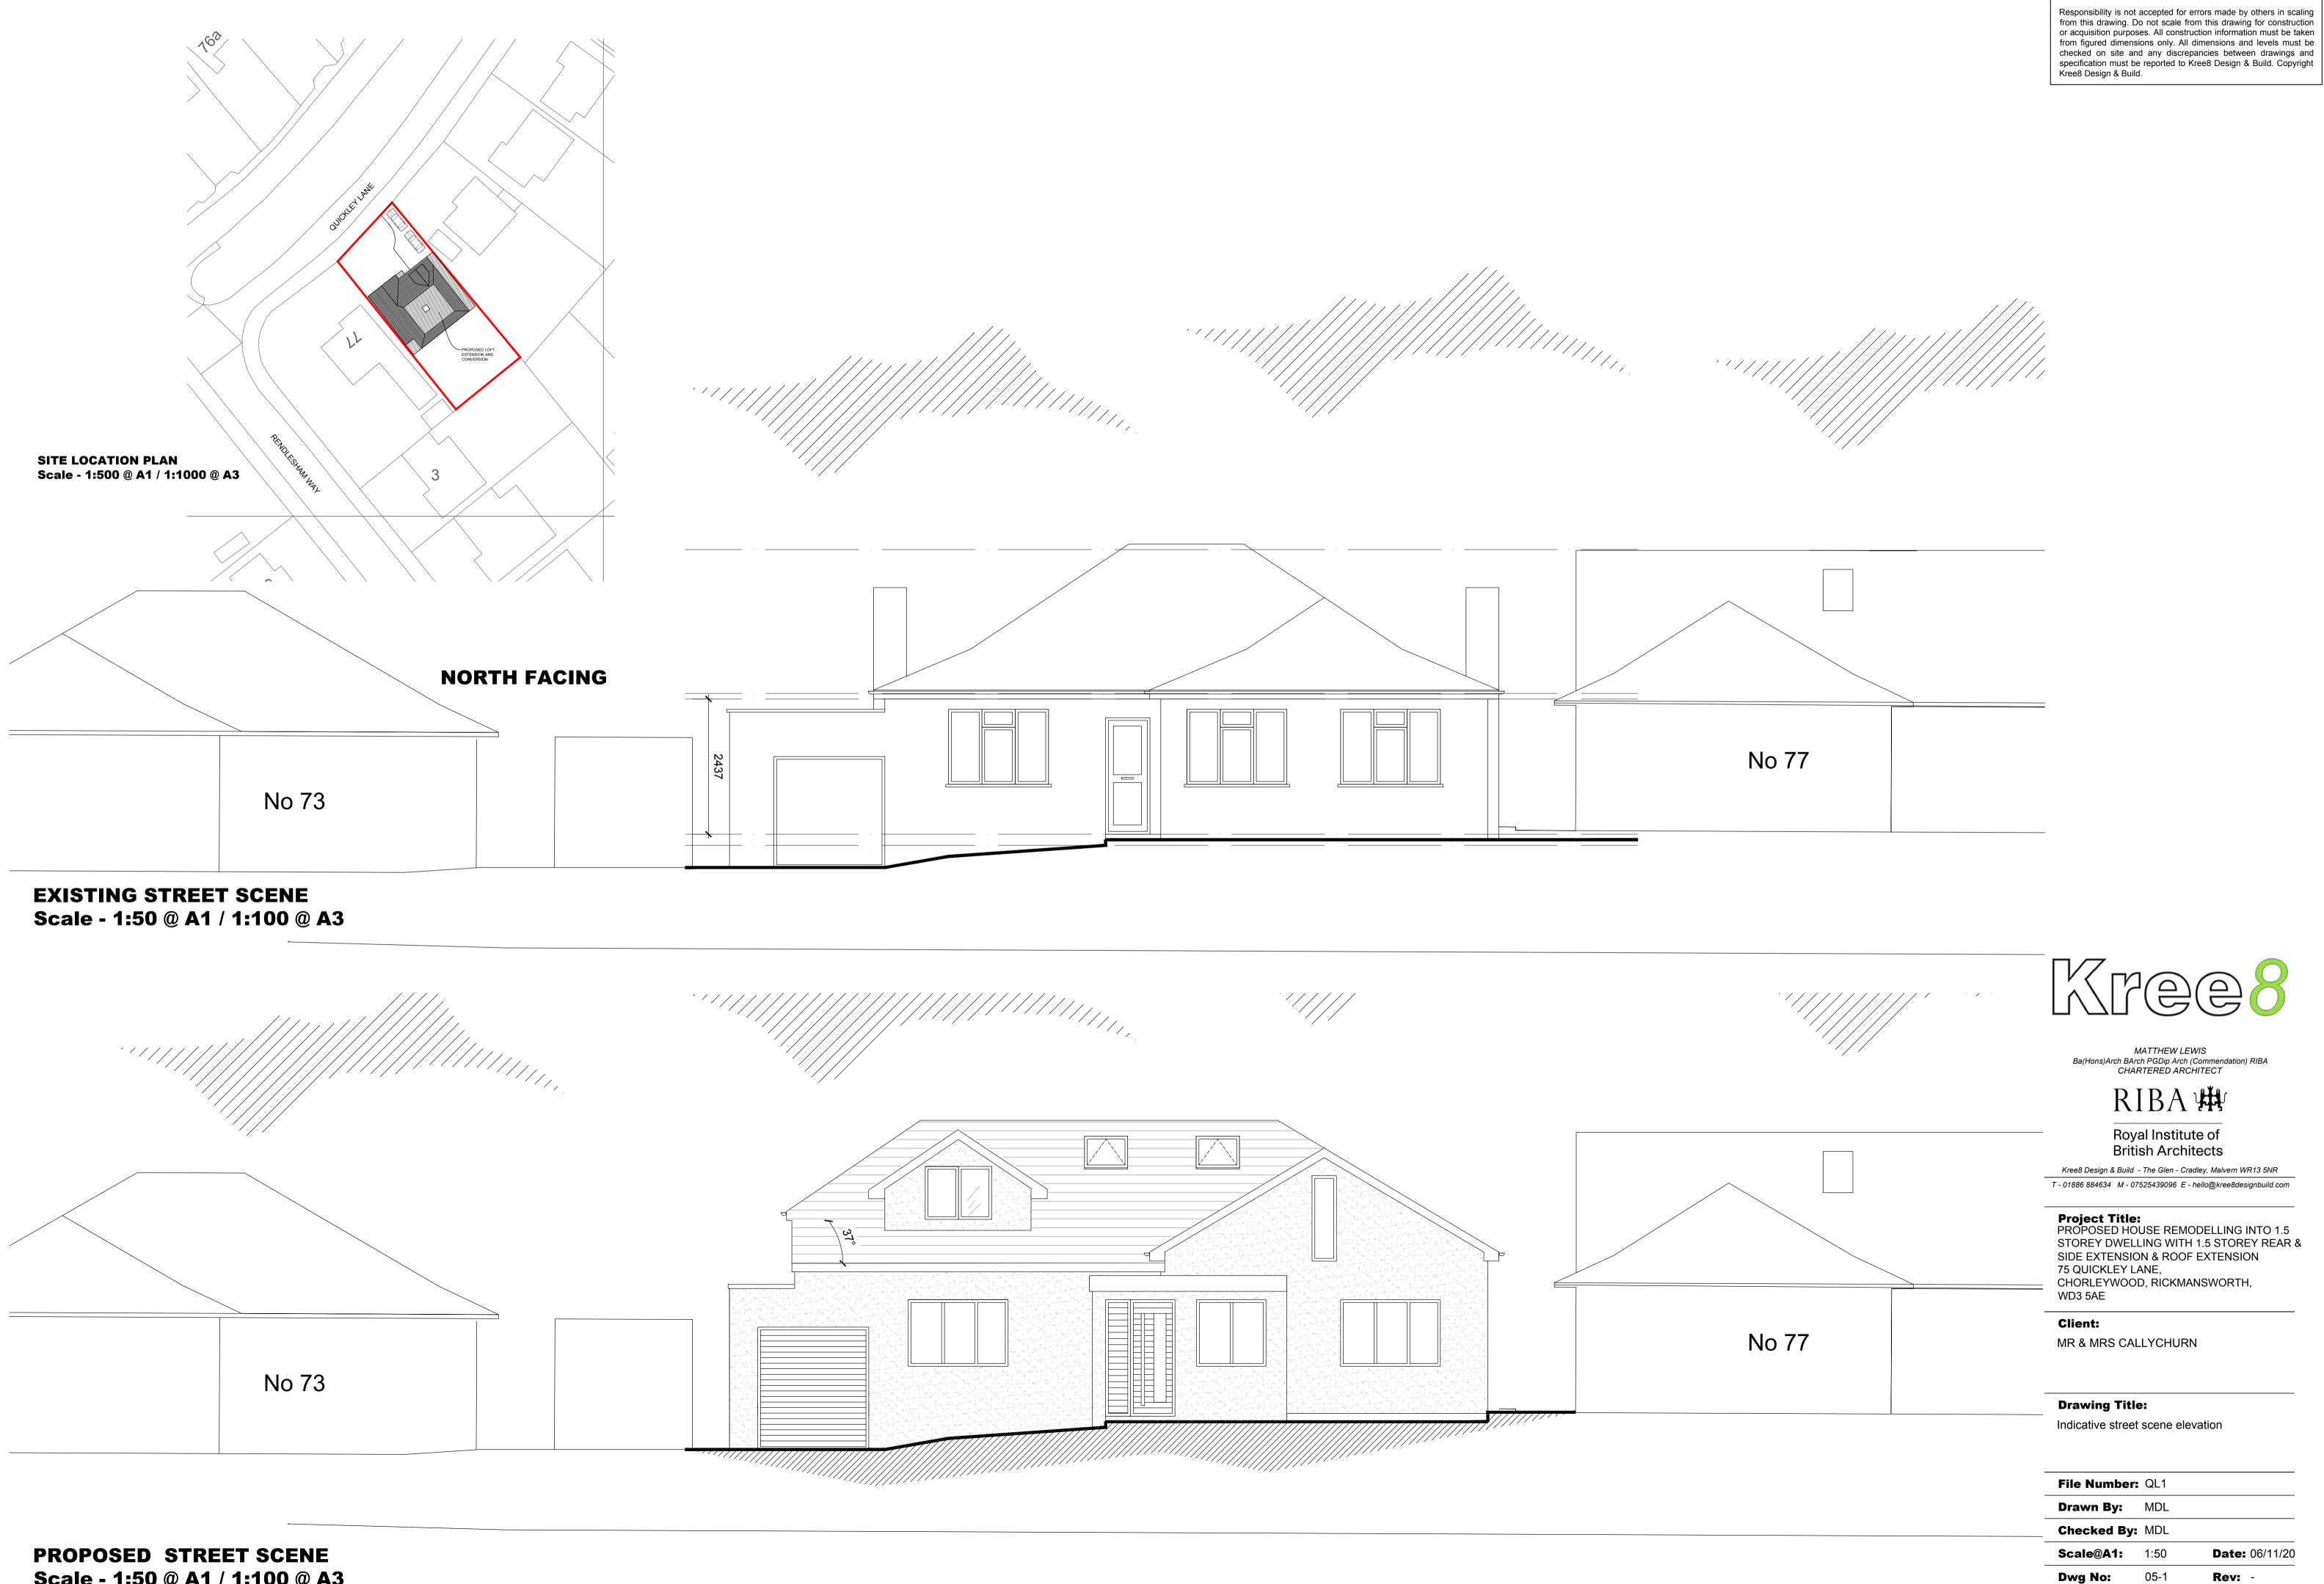

## EXISTING ELEVATIONS Scale - 1:50 @ A1 / 1:100 @ A3

# NORTH FACING

SOUTH FACING

# WEST FACING

Responsibility is not accepted for errors made by others in scaling from this drawing. Do not scale from this drawing for construction or acquisition purposes. All construction information must be taken from figured dimensions only. All dimensions and levels must be checked on site and any discrepancies between drawings and specification must be reported to Kree8 Design & Build. Copyright Kree8 Design & Build.

# **Drawing Title:**

Existing Elevations

| File Number | I QL1 |                       |
|-------------|-------|-----------------------|
| Drawn By:   | MDL   |                       |
| Checked By  | : MDL |                       |
| Scale@A1:   | 1:50  | <b>Date:</b> 06/11/20 |
| Dwg No:     | 04    | Rev: -                |
|             |       |                       |