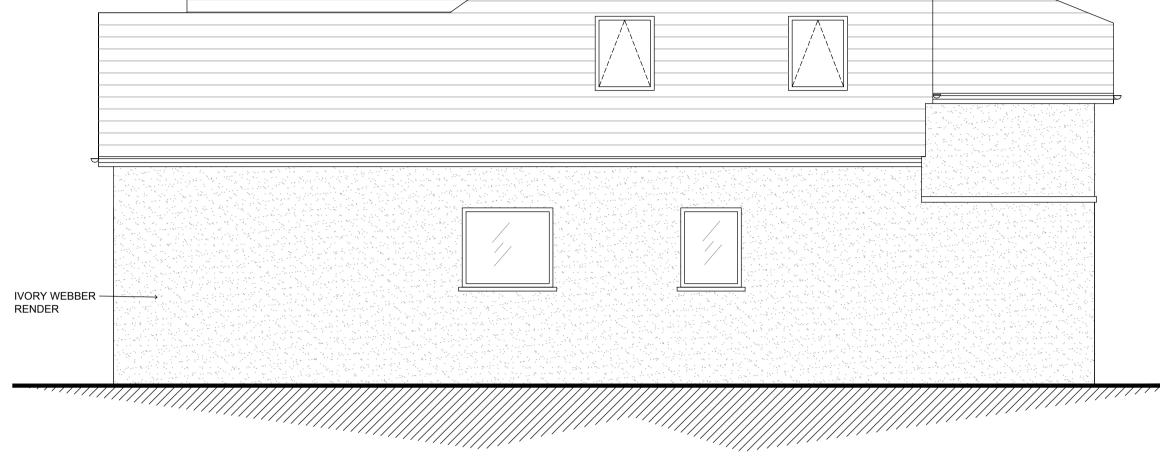

— GREY ALUMINIUM FLAT ROOF CANOPY

- IVORY WEBBER RENDER

— GREY ALUMINIUM FLAT ROOF CANOPY

- IVORY WEBBER RENDER

NEW ROOF: PITCHED ROOF: tiles on s/w treated timber battens on tyvek or similar breathable roofing membrane on rafters to S.E design and calculations,100mm celotex XR4000 between rafters & 12mm celotex TB4000 to u/s of rafters. 12.5mm gypsum plasterboard to u/s all to recieve x2 coat skim finish 0.18w/m2k