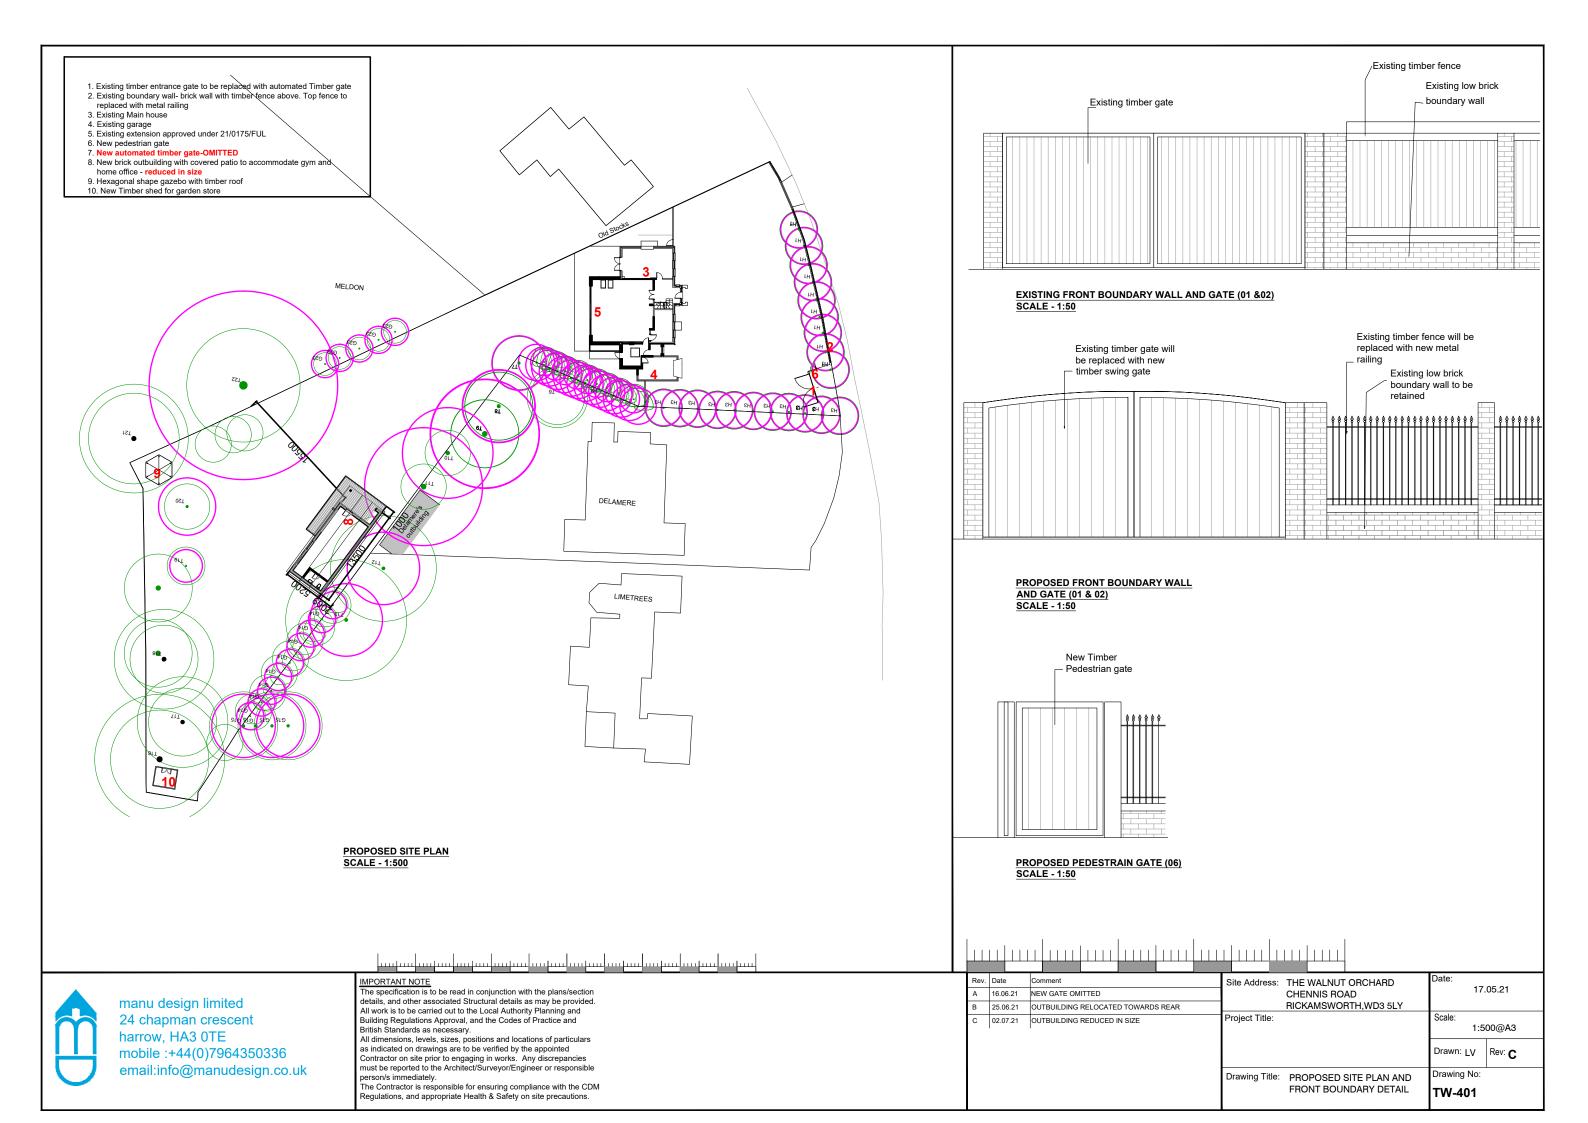

PROPOSED PLAN AND ELEVATIONS (HEXAGONAL OPEN GAZEBO 9)
SCALE 1:100

PROPOSED PLAN AND ELEVATIONS (TIMBER STORE- 10) SCALE 1:100

manu design limited 24 chapman crescent harrow, HA3 0TE mobile :+44(0)7964350336 email:info@manudesign.co.uk