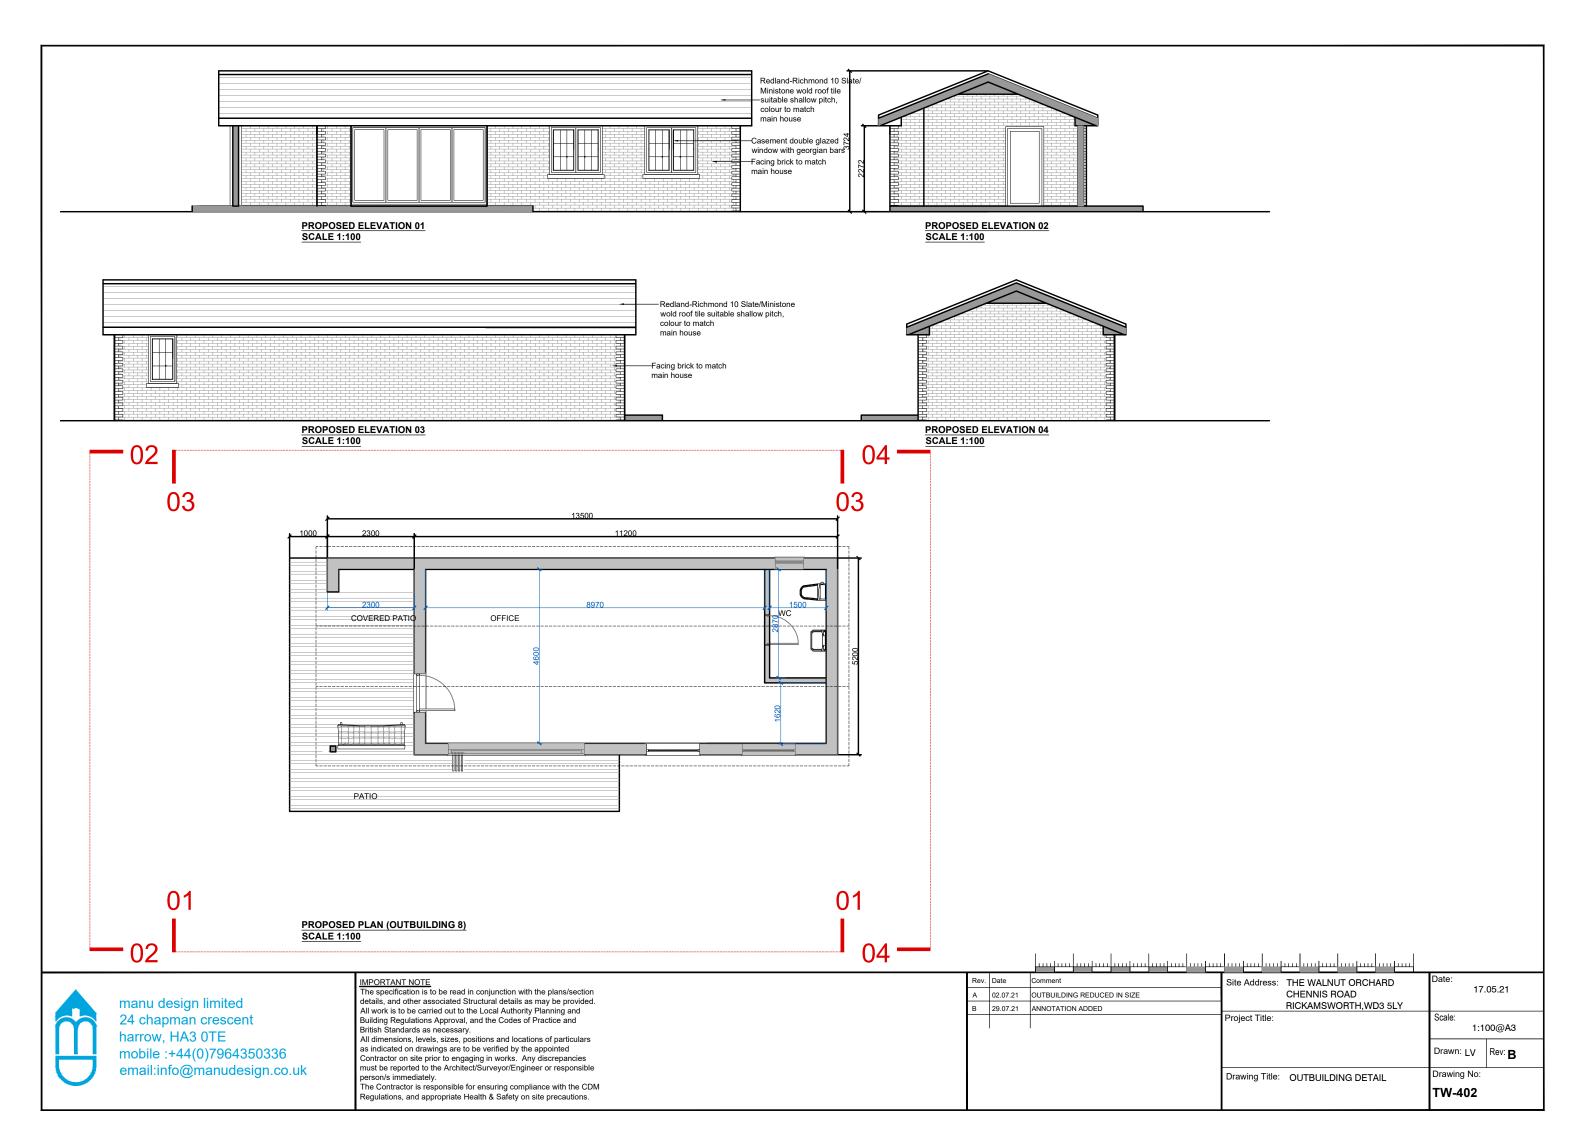

IMPORTANT NOTE

The specification is to be read in conjunction with the plans/section details, and other associated Structural details as may be provided. All work is to be carried out to the Local Authority Planning and Building Regulations Approval, and the Codes of Practice and British Standards as necessary.

All dimensions, levels, sizes, positions and locations of particulars as indicated on drawings are to be verified by the appointed Contractor on site prior to engaging in works. Any discrepancies must be reported to the Architect/Surveyor/Engineer or responsible person/s immediately.

person/s immediately.
The Contractor is responsible for ensuring compliance with the CDM Regulations, and appropriate Health & Safety on site precautions.

| Rev. | Date     | Comment          | Site Address:  | THE WALNUT ORCHARD CHENNIS ROAD | Date:<br>17.05.21 |        |
|------|----------|------------------|----------------|---------------------------------|-------------------|--------|
| Α    | 29.07.21 | ANNOTATION ADDED |                | RICKAMSWORTH,WD3 5LY            |                   |        |
|      |          |                  | Project Title: |                                 | Scale: 1:100@A3   |        |
|      |          |                  |                |                                 | Drawn: LV         | Rev: A |
|      |          |                  | Drawing Title: | OUTBUILDING DETAIL              | Drawing No:       |        |
|      |          |                  |                |                                 | TW-404            |        |