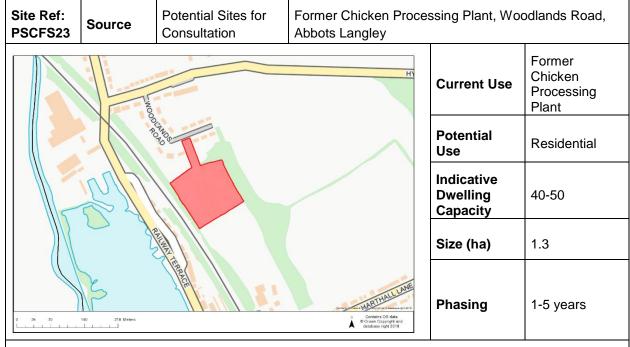

## Comments

The site is comprised of previously developed (brownfield) and greenfield land, located in the Green Belt. Flood Zone 1 (low risk of flooding), with areas to the north and south-east at low risk of surface water flooding and a strip of land at the centre of the site at high risk of surface water flooding. The site contains a Tree Preservation Order. CFS76 is located nearby to the south-east of the site.