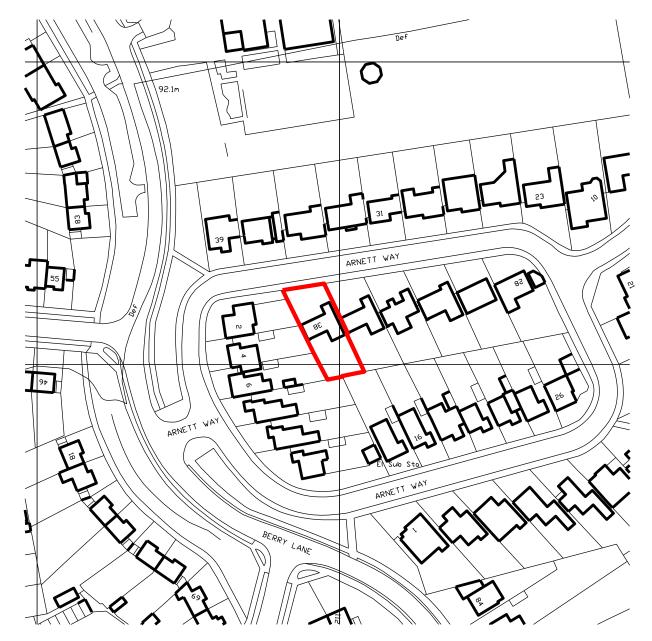

Crown Copyright and database rights 2020. OS 100031961 National Map Centre. Purchased 16/04/2020 1 year licence.

ORIGINAL A3

ALL DIMENSIONS TO BE CHECKED ON SITE. COPYRIGHT RESERVED.

0 10 20 30 40 50 60 m

REVISIONS

SCALE DATE DRAWN CHECKED

1:1250 16.04.20 CDG

PROJECT

### 38 Arnett Way Rickmansworth Hertfordshire

DRAWING

### Location plan

Director: Christopher Gregory RIBA

2 Oakleigh Drive Croxley Green, Rickmansworth Hertfordshire WD3 3EF T: 01923 202166 E: enquiries@tec-architecture.com Company No: 05450812

DRAWING No.