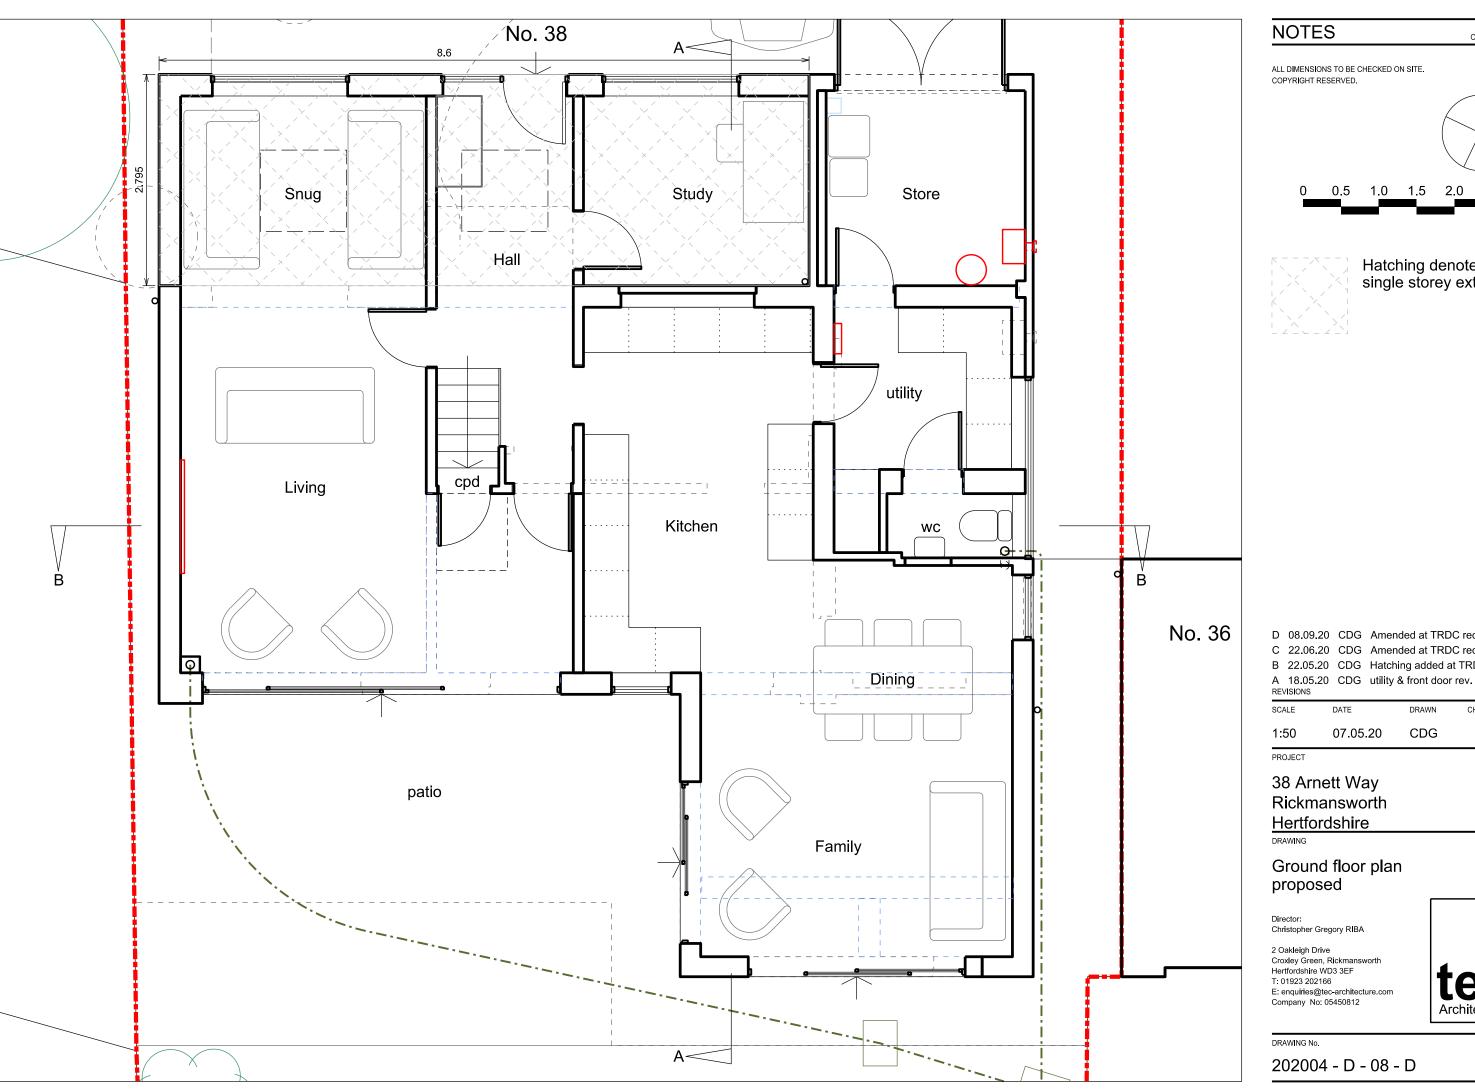

CHECKED

DRAWING No.

ORIGINAL A3

NOTE: New, widened driveway to use porous gravel finish laid in recycled nylon retaining grid over min. 150mm compacted hardcore.

D 22.10.20 CDG Tree kept; driveway amended C 07.09.20 CDG Amended at TRDC request B 22.06.20 CDG Amended at TRDC request

A 22.05.20 CDG Hatching added at TRDC request REVISIONS

SCALE DRAWN CHECKED

CDG 1:200 07.05.20

PROJECT

### 38 Arnett Way Rickmansworth Hertfordshire

DRAWING

#### Site plan proposed

Director: Christopher Gregory RIBA

2 Oakleigh Drive Croxley Green, Rickmansworth Hertfordshire WD3 3EF E: enquiries@tec-architecture.com Company No: 05450812

DRAWING No.

202004 - D - 07 - D

202004 - D - 11 - D

0 0.5 1.0 1.5 2.0 2.5 m

Hatching denotes single storey extension

D 08.09.20 CDG Amended at TRDC request C 22.06.20 CDG Amended at TRDC request B 22.05.20 CDG Hatching added at TRDC request