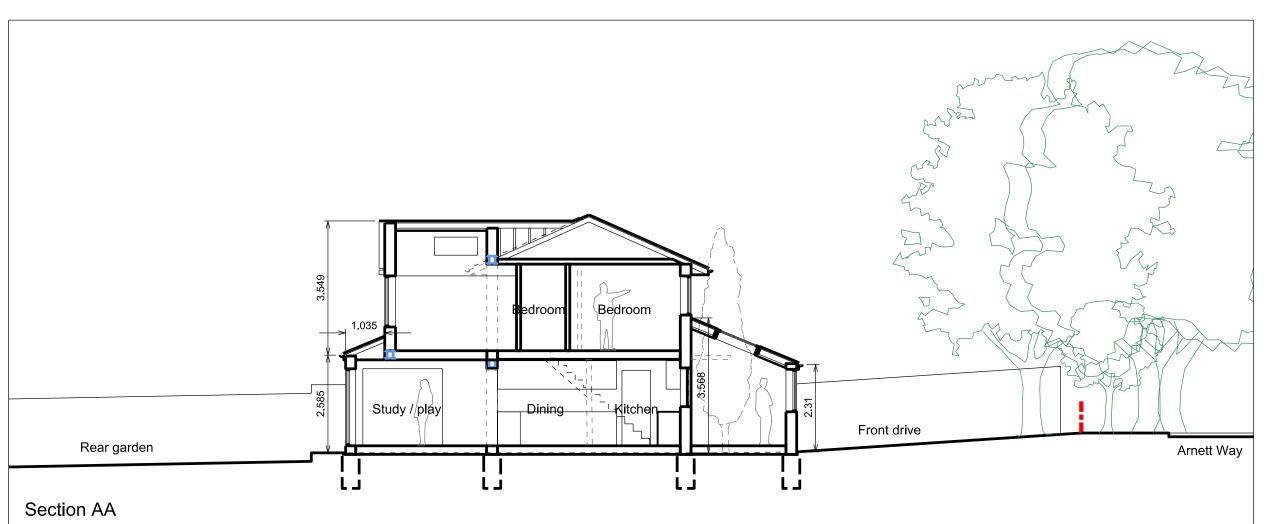

ORIGINAL A3

ALL DIMENSIONS TO BE CHECKED ON SITE. COPYRIGHT RESERVED.

0 1 2 3 4 5 m

D 21.10.20 CDG T1 retained

C 08.09.20 CDG Amended at TRDC request

B 22.06.20 CDG Amended at TRDC request

A 18.05.20 CDG front door rev.

SCALE

REVISIONS

DATE DRAWN CHECKED

1:100 12.05.20 CDG

PROJECT

### 38 Arnett Way Rickmansworth Hertfordshire

DRAWING

### Elevations 02 proposed

Director: Christopher Gregory RIBA

2 Oakleigh Drive Croxley Green, Rickmansworth Hertfordshire WD3 3EF T: 01923 202166

E: enquiries@tec-architecture.com Company No: 05450812

DRAWING No.

## Sections & elevation 01 proposed

Director: Christopher Gregory RIBA

2 Oakleigh Drive Croxley Green, Rickmansworth Hertfordshire WD3 3EF T: 01923 202166

E: enquiries@tec-architecture.com Company No: 05450812

DRAWING No.

202004 - D - 10 - C