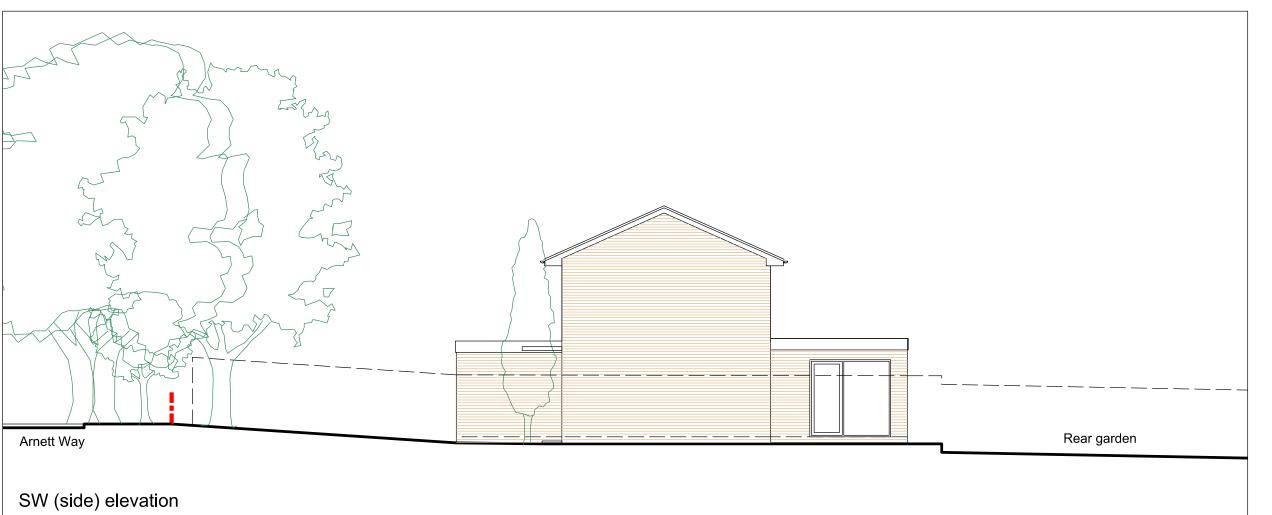

### 38 Arnett Way Rickmansworth Hertfordshire

DRAWING

#### Site plan proposed

Director: Christopher Gregory RIBA

2 Oakleigh Drive Croxley Green, Rickmansworth Hertfordshire WD3 3EF E: enquiries@tec-architecture.com Company No: 05450812

DRAWING No.

202004 - D - 07 - D

ORIGINAL A3

ALL DIMENSIONS TO BE CHECKED ON SITE. COPYRIGHT RESERVED.

0 1 2 3 4 5 m

D 21.10.20 CDG T1 retained

C 08.09.20 CDG Amended at TRDC request

B 22.06.20 CDG Amended at TRDC request

A 18.05.20 CDG front door rev.

SCALE

REVISIONS

DATE DRAWN CHECKED

1:100 12.05.20 CDG

PROJECT

### Elevations 02 proposed

Director: Christopher Gregory RIBA

2 Oakleigh Drive Croxley Green, Rickmansworth Hertfordshire WD3 3EF T: 01923 202166

E: enquiries@tec-architecture.com Company No: 05450812

DRAWING No.