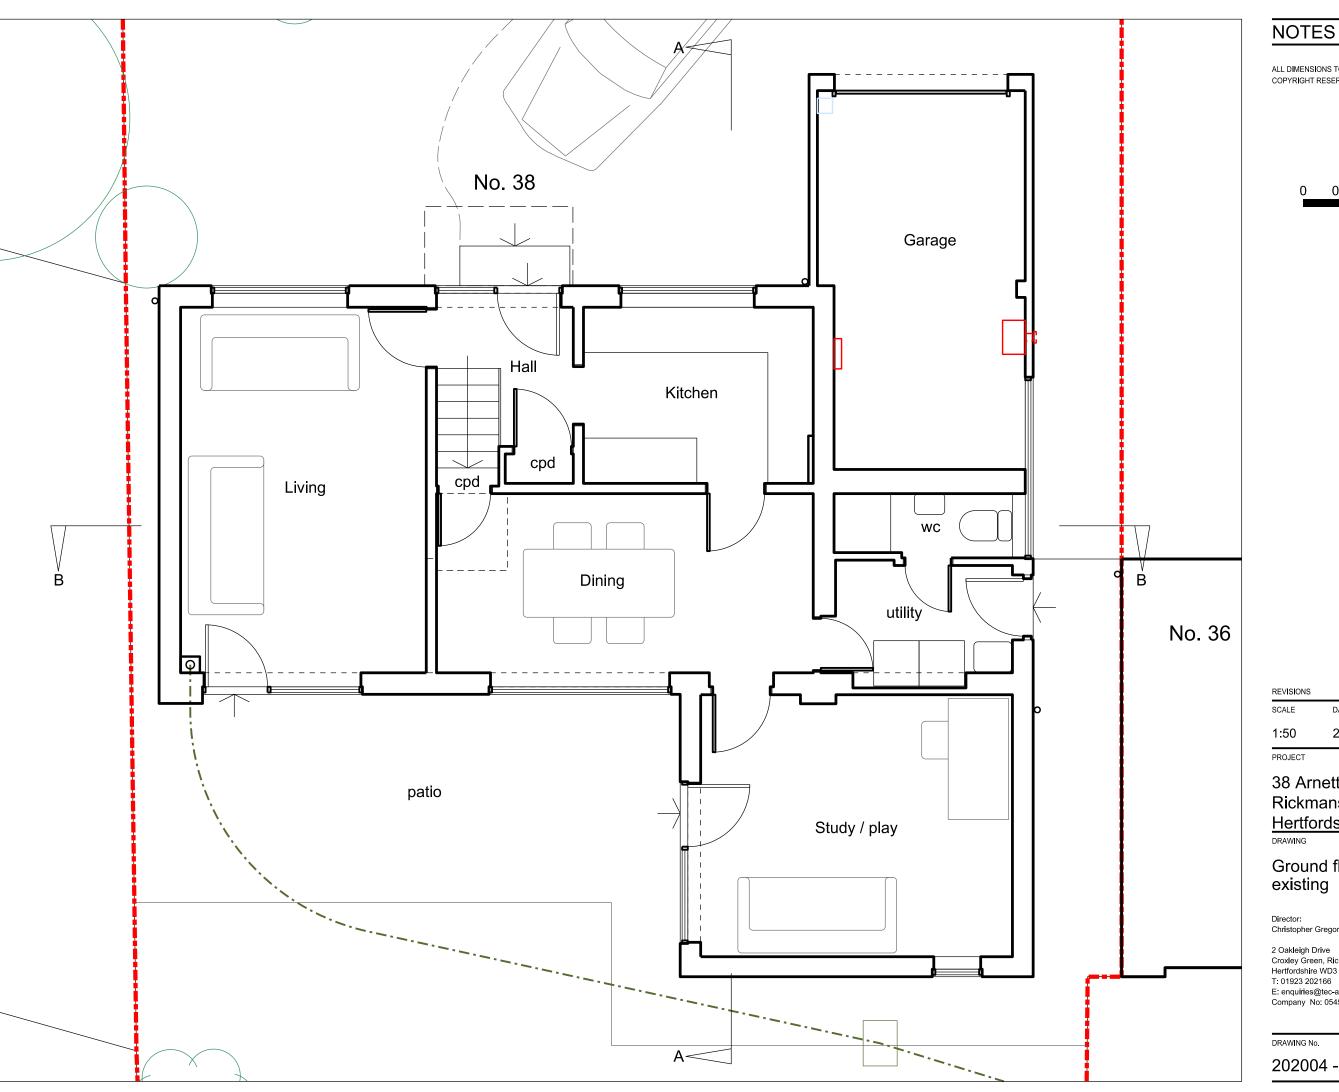

ALL DIMENSIONS TO BE CHECKED ON SITE. COPYRIGHT RESERVED.

<u>0 0.5 1.0 1.5 2.0 2.5 m</u>

REVISIONS

DRAWN CHECKED

21.04.20 CDG

### 38 Arnett Way Rickmansworth Hertfordshire

### Ground floor plan existing

Christopher Gregory RIBA

2 Oakleigh Drive Croxley Green, Rickmansworth Hertfordshire WD3 3EF T: 01923 202166

E: enquiries@tec-architecture.com Company No: 05450812

DRAWING No.