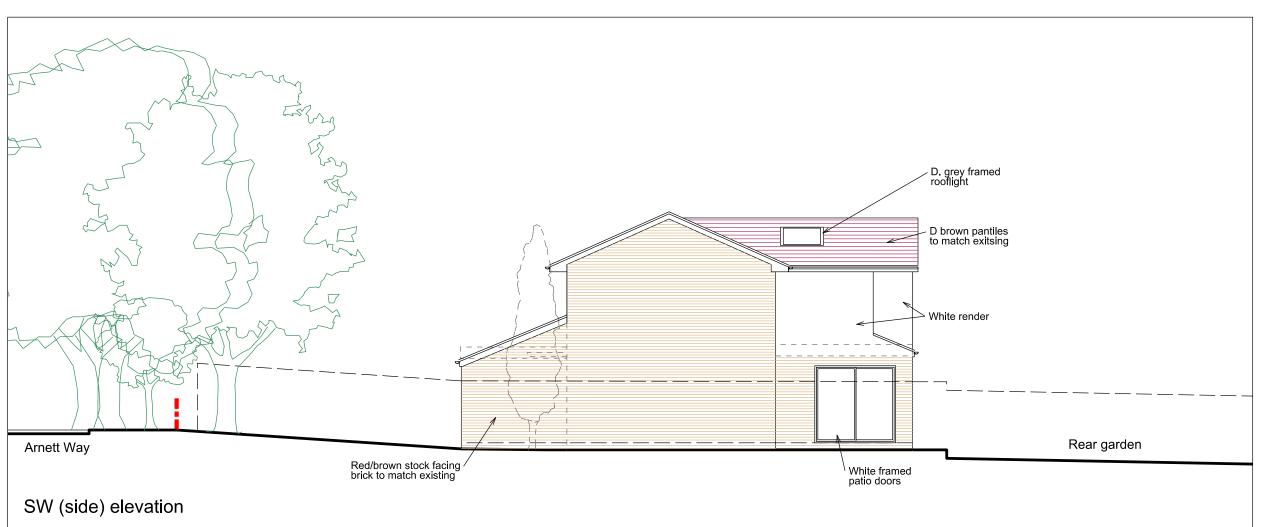

ORIGINAL A3

ALL DIMENSIONS TO BE CHECKED ON SITE. COPYRIGHT RESERVED.

0 1 2 3 4 5 m

D 21.10.20 CDG T1 retained

C 08.09.20 CDG Amended at TRDC request

B 22.06.20 CDG Amended at TRDC request

A 18.05.20 CDG front door rev.

SCALE

REVISIONS

DATE DRAWN CHECKED

1:100 12.05.20 CDG

PROJECT

### 38 Arnett Way Rickmansworth Hertfordshire

DRAWING

### Elevations 02 proposed

Director: Christopher Gregory RIBA

2 Oakleigh Drive Croxley Green, Rickmansworth Hertfordshire WD3 3EF T: 01923 202166

E: enquiries@tec-architecture.com Company No: 05450812

DRAWING No.

202004 - D - 11 - D

0 0.5 1.0 1.5 2.0 2.5 m

Hatching denotes single storey extension

D 08.09.20 CDG Amended at TRDC request C 22.06.20 CDG Amended at TRDC request B 22.05.20 CDG Hatching added at TRDC request