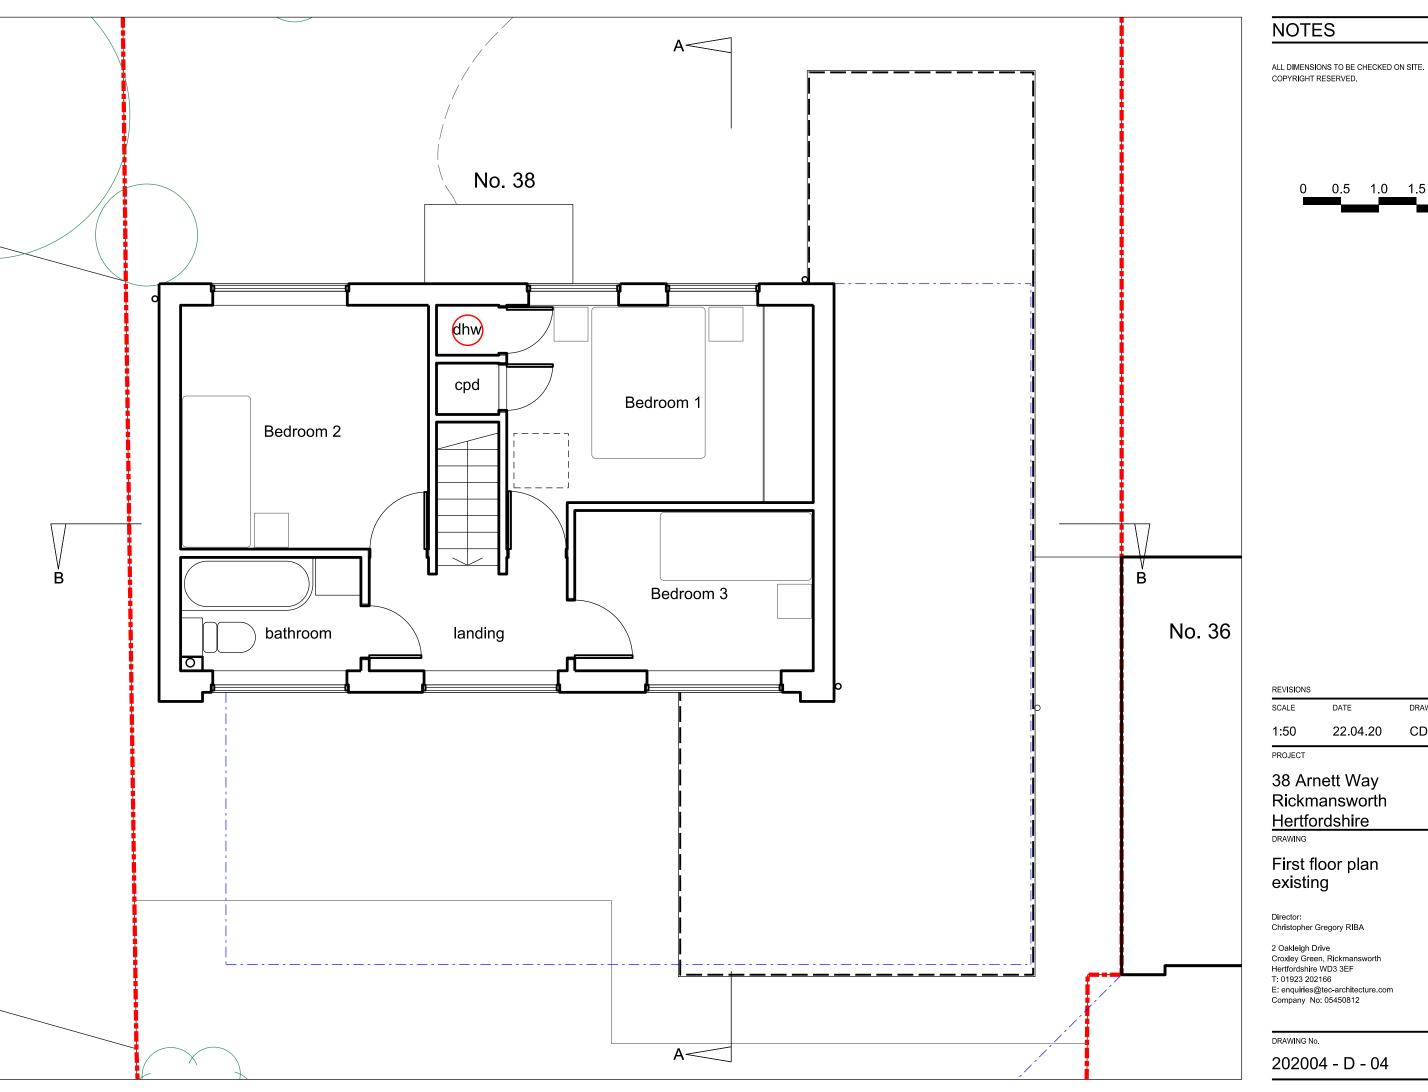

0 0.5 1.<u>0 1.</u>5 2.<u>0 2.</u>5 m

DRAWN

CDG

CHECKED

ORIGINAL A3

ALL DIMENSIONS TO BE CHECKED ON SITE. COPYRIGHT RESERVED.

REVISIONS

DATE DRAWN

1:100 23.04.20 CDG

PROJECT

SCALE

### 38 Arnett Way Rickmansworth Hertfordshire

DRAWING

# Sections & elevation 01 existing

Director: Christopher Gregory RIBA

Christopher Gregory RIE

2 Oakleigh Drive Croxley Green, Rickmansworth Hertfordshire WD3 3EF T: 01923 202166 E: enquiries@tec-architecture.com Company No: 05450812