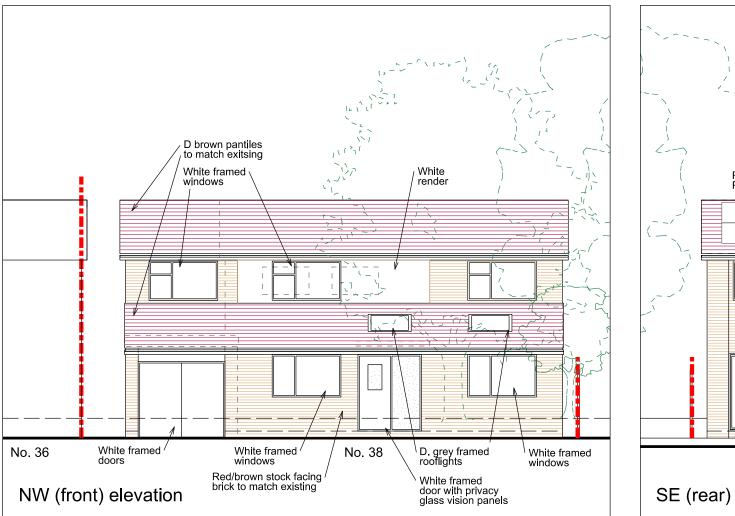

ORIGINAL A3

ALL DIMENSIONS TO BE CHECKED ON SITE. COPYRIGHT RESERVED.

0 1 2 3 4 5 m

D 21.10.20 CDG T1 retained

C 08.09.20 CDG Amended at TRDC request

B 22.06.20 CDG Amended at TRDC request

A 18.05.20 CDG front door rev.

SCALE

REVISIONS

DATE DRAWN CHECKED

1:100 12.05.20 CDG

PROJECT

### 38 Arnett Way Rickmansworth Hertfordshire

DRAWING

### Elevations 02 proposed

Director: Christopher Gregory RIBA

2 Oakleigh Drive Croxley Green, Rickmansworth Hertfordshire WD3 3EF T: 01923 202166

E: enquiries@tec-architecture.com Company No: 05450812

DRAWING No.

202004 - D - 11 - D

0 0.5 1.0 1.5 2.0 2.5 m

Hatching denotes single storey extension

D 08.09.20 CDG Amended at TRDC request C 22.06.20 CDG Amended at TRDC request B 22.05.20 CDG Hatching added at TRDC request