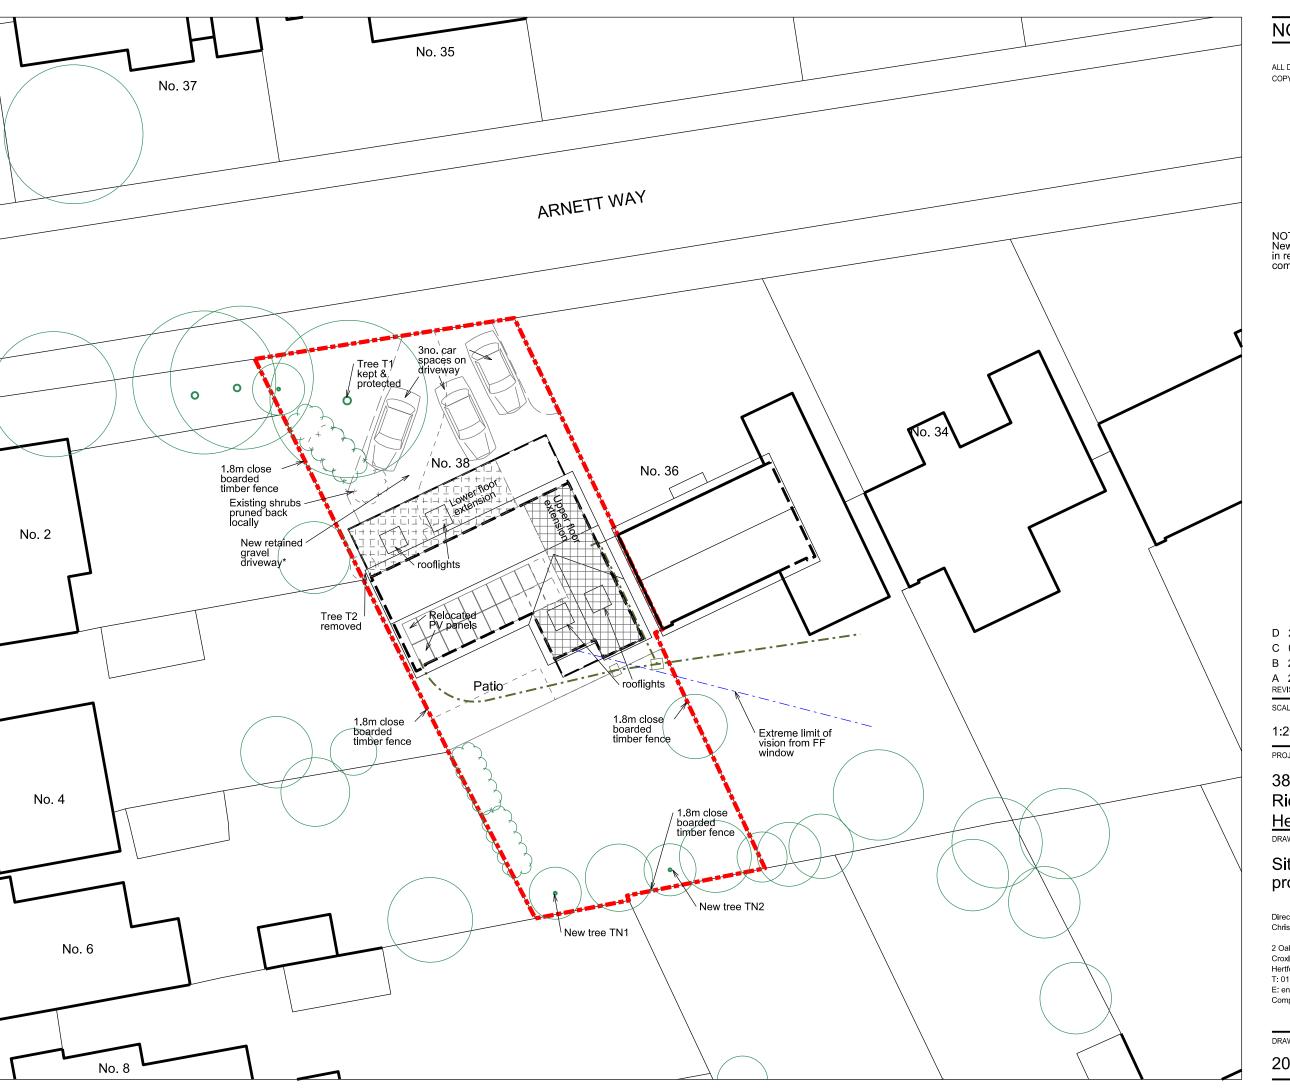

CHECKED

DRAWING No.

ORIGINAL A3

NOTE: New, widened driveway to use porous gravel finish laid in recycled nylon retaining grid over min. 150mm compacted hardcore.

D 22.10.20 CDG Tree kept; driveway amended C 07.09.20 CDG Amended at TRDC request B 22.06.20 CDG Amended at TRDC request

A 22.05.20 CDG Hatching added at TRDC request REVISIONS

SCALE DRAWN CHECKED

CDG 1:200 07.05.20

PROJECT

### 38 Arnett Way Rickmansworth Hertfordshire

DRAWING

#### Site plan proposed

Director: Christopher Gregory RIBA

2 Oakleigh Drive Croxley Green, Rickmansworth Hertfordshire WD3 3EF E: enquiries@tec-architecture.com Company No: 05450812

DRAWING No.

202004 - D - 07 - D