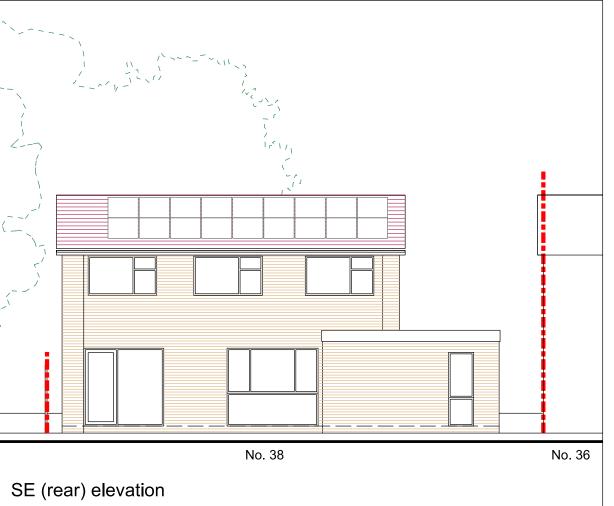

ORIGINAL A3

ALL DIMENSIONS TO BE CHECKED ON SITE. COPYRIGHT RESERVED.

REVISIONS SCALE DRAWN CHECKED 1:100 06.05.20 CDG

PROJECT

### 38 Arnett Way Rickmansworth **Hertfordshire**

### Elevations 02 existing

Director: Christopher Gregory RIBA

2 Oakleigh Drive Croxley Green, Rickmansworth Hertfordshire WD3 3EF T: 01923 202166

E: enquiries@tec-architecture.com Company No: 05450812

DRAWING No.