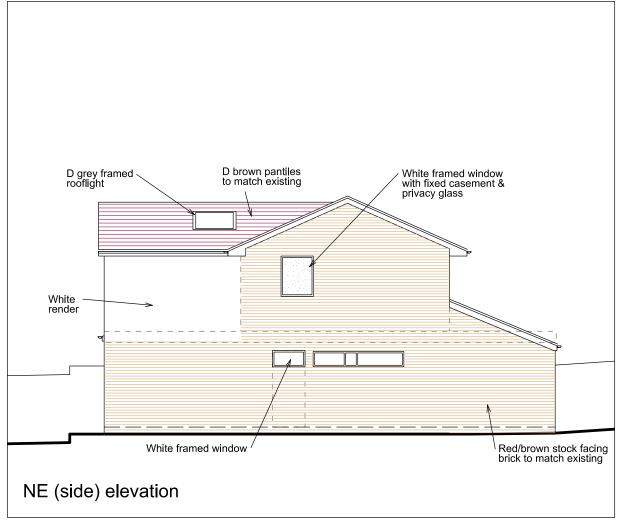

ORIGINAL A3

ALL DIMENSIONS TO BE CHECKED ON SITE. COPYRIGHT RESERVED.

0 1 2 3 4 5 m

D 21.10.20 CDG T1 retained

C 08.09.20 CDG Amended at TRDC request

B 22.06.20 CDG Amended at TRDC request

A 18.05.20 CDG front door rev.

SCALE

REVISIONS

DATE DRAWN CHECKED

1:100 12.05.20 CDG

PROJECT

### 38 Arnett Way Rickmansworth Hertfordshire

DRAWING

### Elevations 02 proposed

Director: Christopher Gregory RIBA

2 Oakleigh Drive Croxley Green, Rickmansworth Hertfordshire WD3 3EF T: 01923 202166

E: enquiries@tec-architecture.com Company No: 05450812

DRAWING No.