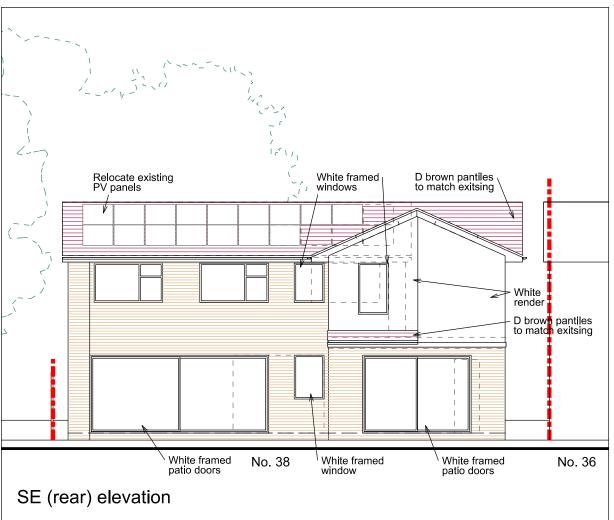

ORIGINAL A3

ALL DIMENSIONS TO BE CHECKED ON SITE. COPYRIGHT RESERVED.

0 1 2 3 4 5 m

D 21.10.20 CDG T1 retained

C 08.09.20 CDG Amended at TRDC request

B 22.06.20 CDG Amended at TRDC request

A 18.05.20 CDG front door rev.

SCALE

REVISIONS

DATE DRAWN CHECKED

1:100 12.05.20 CDG

PROJECT

### 38 Arnett Way Rickmansworth Hertfordshire

DRAWING

### Elevations 02 proposed

Director: Christopher Gregory RIBA

2 Oakleigh Drive Croxley Green, Rickmansworth Hertfordshire WD3 3EF T: 01923 202166

E: enquiries@tec-architecture.com Company No: 05450812

DRAWING No.

202004 - D - 11 - D

0 0.5 1.0 1.5 2.0 2.5 m

Hatching denotes single storey extension

D 08.09.20 CDG Amended at TRDC request C 22.06.20 CDG Amended at TRDC request B 22.05.20 CDG Hatching added at TRDC request