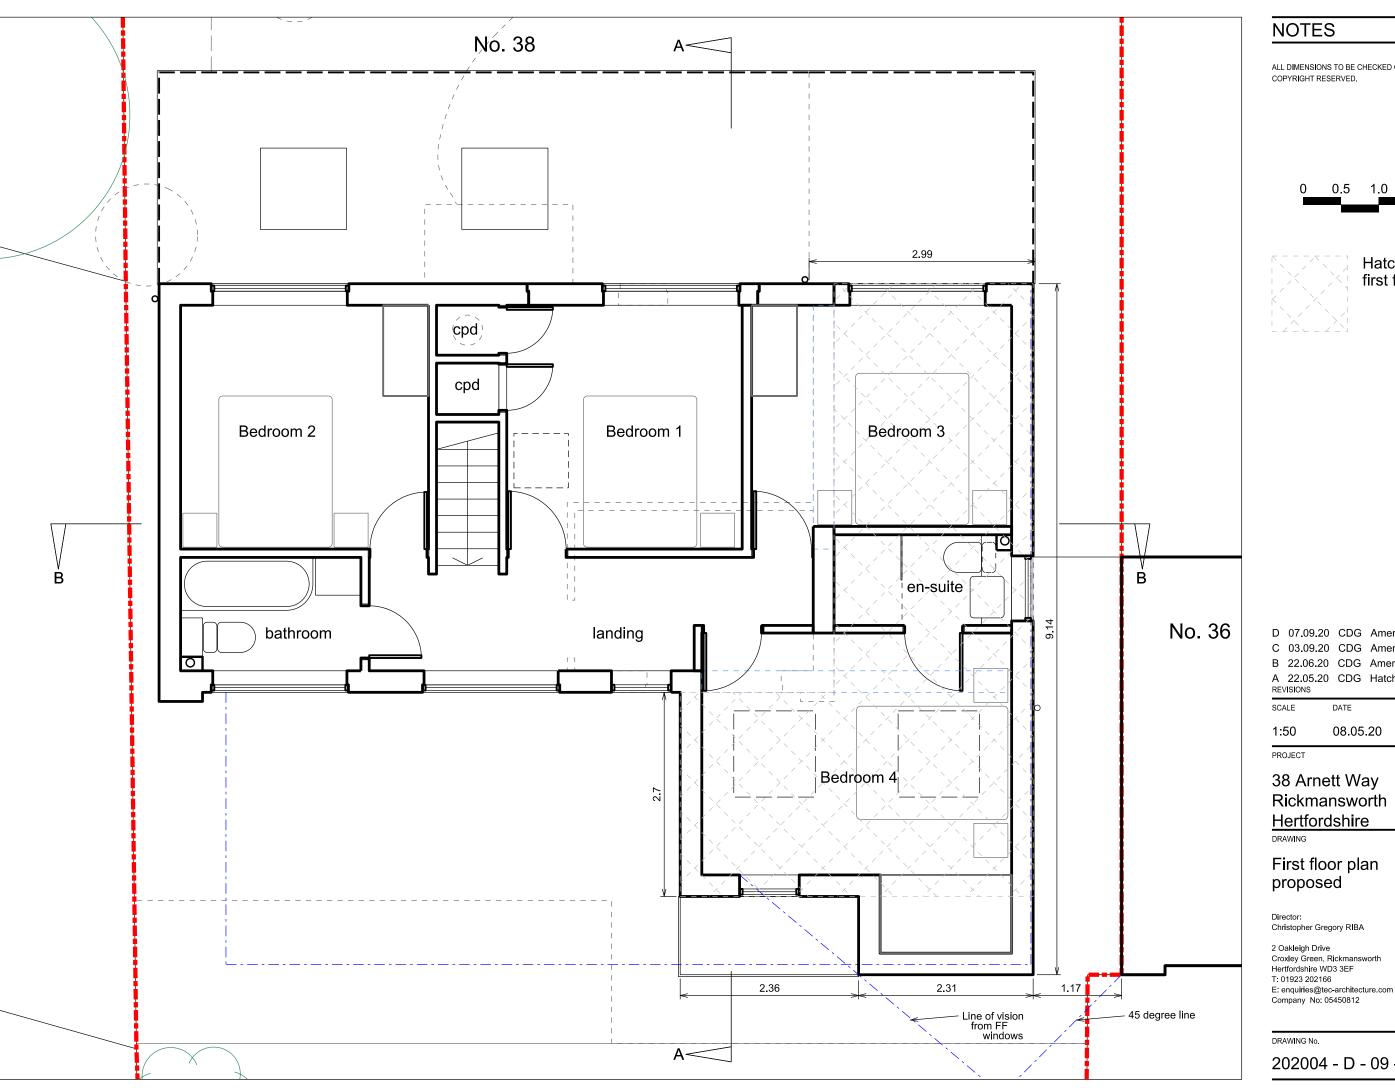

CDG

CHECKED

ALL DIMENSIONS TO BE CHECKED ON SITE.

0 0.5 1.0 1.5 2.0 2.5 m

Hatching denotes first floor extension

D 07.09.20 CDG Amended as client comments

C 03.09.20 CDG Amended as TRDC comments B 22.06.20 CDG Amended at TRDC request

A 22.05.20 CDG Hatching added at TRDC request

DRAWN CHECKED

CDG 08.05.20

### 38 Arnett Way Rickmansworth

2 Oakleigh Drive Croxley Green, Rickmansworth Hertfordshire WD3 3EF

202004 - D - 09 - D

ORIGINAL A3

ALL DIMENSIONS TO BE CHECKED ON SITE. COPYRIGHT RESERVED.

C 21.10.20 CDG T1 retained