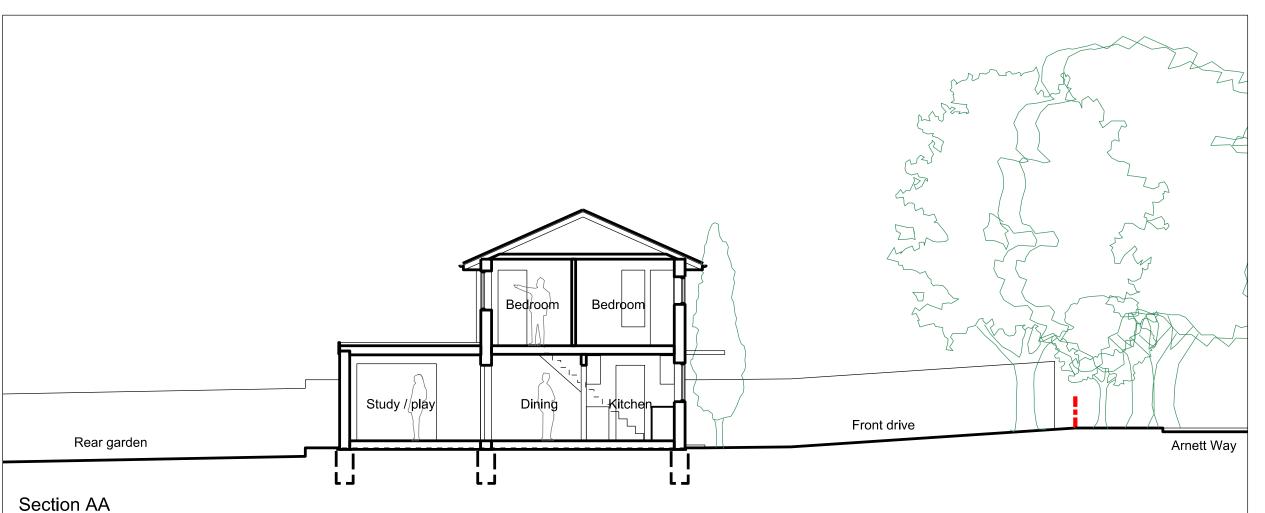

ORIGINAL A3

ALL DIMENSIONS TO BE CHECKED ON SITE. COPYRIGHT RESERVED.

REVISIONS SCALE DRAWN CHECKED 1:100 06.05.20 CDG

PROJECT

### 38 Arnett Way Rickmansworth **Hertfordshire**

### Elevations 02 existing

Director: Christopher Gregory RIBA

2 Oakleigh Drive Croxley Green, Rickmansworth Hertfordshire WD3 3EF T: 01923 202166

E: enquiries@tec-architecture.com Company No: 05450812

DRAWING No.