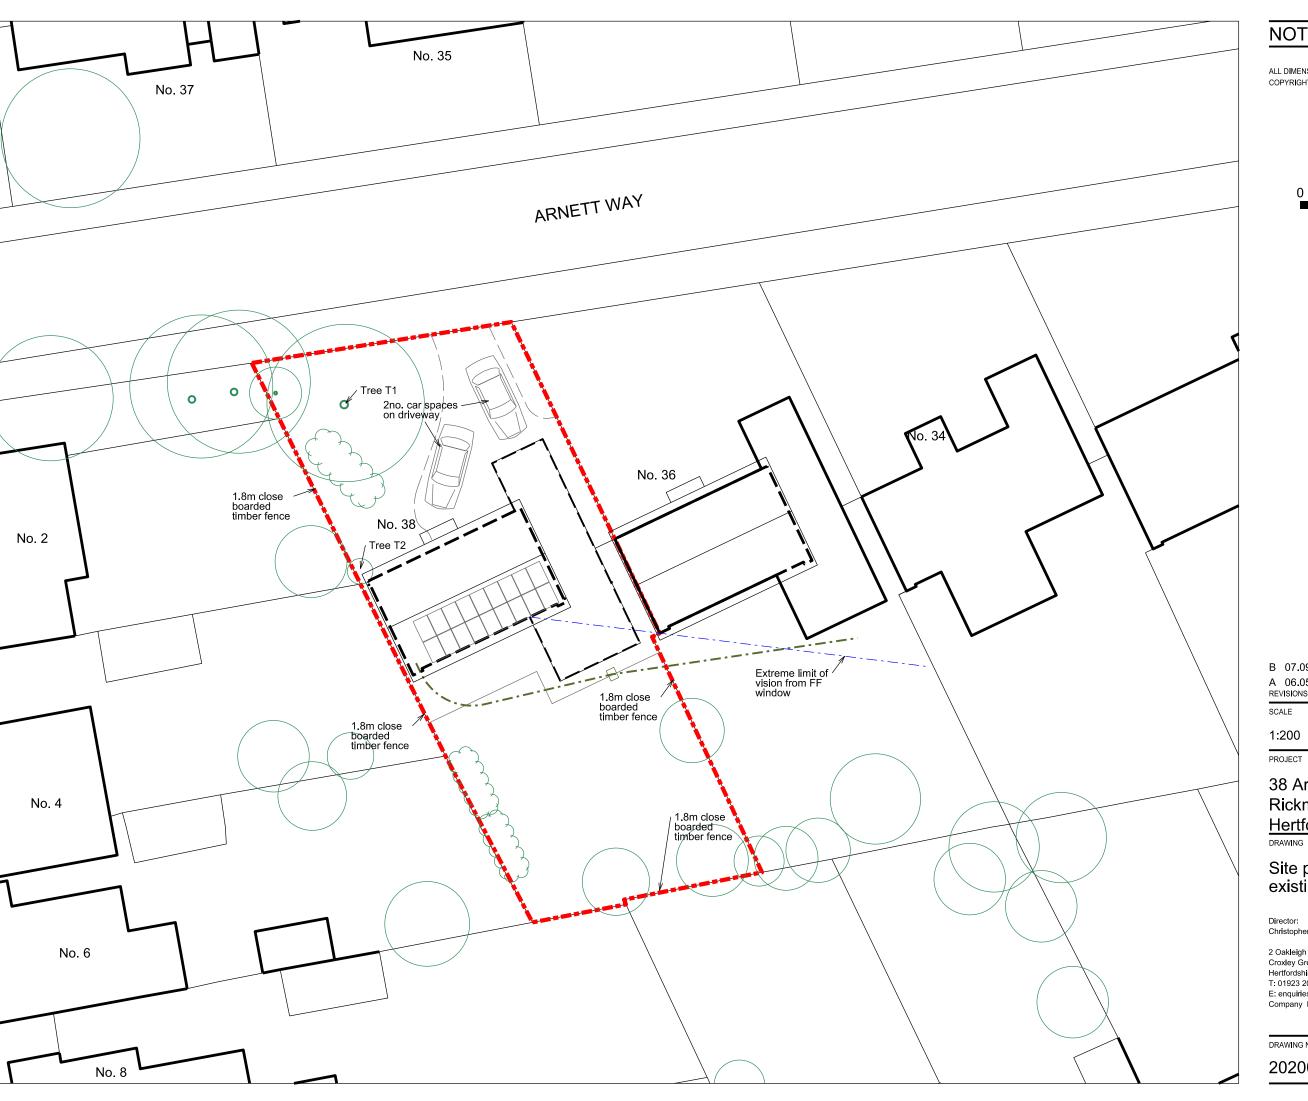

ORIGINAL A3

ALL DIMENSIONS TO BE CHECKED ON SITE. COPYRIGHT RESERVED. Ν

B 07.09.20 CDG Note added A 06.05.20 CDG Notes added

REVISIONS

DRAWN

CDG 20.04.20

### 38 Arnett Way Rickmansworth Hertfordshire

#### Site plan existing

Christopher Gregory RIBA

2 Oakleigh Drive Croxley Green, Rickmansworth Hertfordshire WD3 3EF E: enquiries@tec-architecture.com Company No: 05450812

CHECKED

DRAWING No.

202004 - D - 02 - B