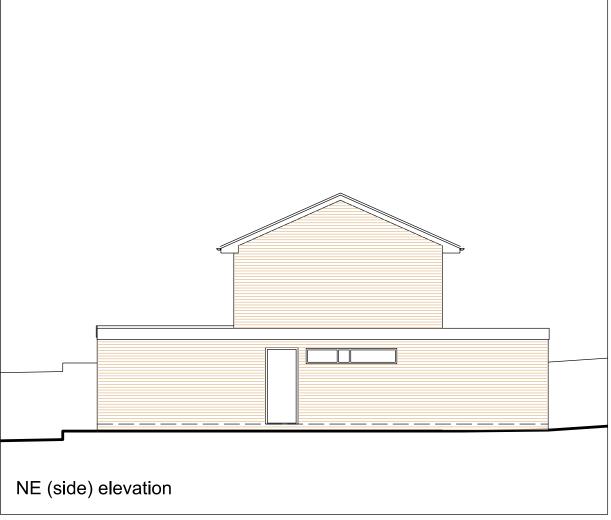

ORIGINAL A3

ALL DIMENSIONS TO BE CHECKED ON SITE. COPYRIGHT RESERVED.

0 1 2 3 4 5 m

D 21.10.20 CDG T1 retained

C 08.09.20 CDG Amended at TRDC request

B 22.06.20 CDG Amended at TRDC request

A 18.05.20 CDG front door rev.

SCALE

REVISIONS

DATE DRAWN CHECKED

1:100 12.05.20 CDG

PROJECT

### 38 Arnett Way Rickmansworth Hertfordshire

DRAWING

### Elevations 02 proposed

Director: Christopher Gregory RIBA

2 Oakleigh Drive Croxley Green, Rickmansworth Hertfordshire WD3 3EF T: 01923 202166

E: enquiries@tec-architecture.com Company No: 05450812

DRAWING No.