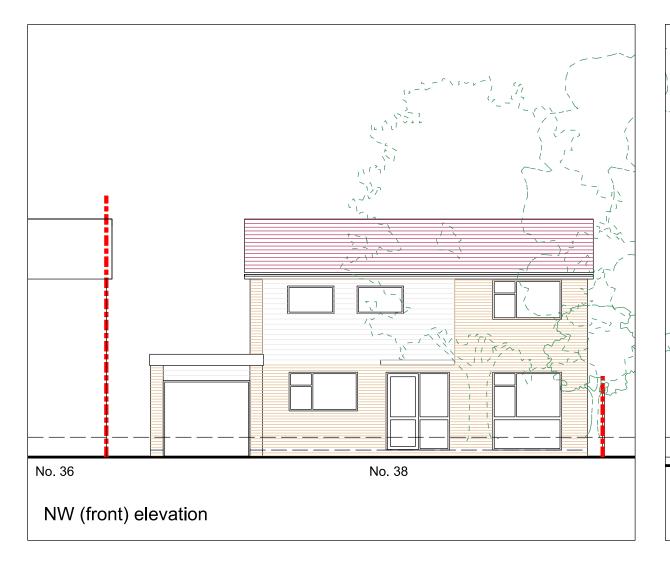

### 38 Arnett Way Rickmansworth Hertfordshire

DRAWING

#### Site plan proposed

Director: Christopher Gregory RIBA

2 Oakleigh Drive Croxley Green, Rickmansworth Hertfordshire WD3 3EF E: enquiries@tec-architecture.com Company No: 05450812

DRAWING No.

202004 - D - 07 - D

ORIGINAL A3

ALL DIMENSIONS TO BE CHECKED ON SITE. COPYRIGHT RESERVED.

0 1 2 3 4 5 m

D 21.10.20 CDG T1 retained

C 08.09.20 CDG Amended at TRDC request

B 22.06.20 CDG Amended at TRDC request

A 18.05.20 CDG front door rev.

SCALE

REVISIONS

DATE DRAWN CHECKED

1:100 12.05.20 CDG

PROJECT

### Elevations 02 proposed

Director: Christopher Gregory RIBA

2 Oakleigh Drive Croxley Green, Rickmansworth Hertfordshire WD3 3EF T: 01923 202166

E: enquiries@tec-architecture.com Company No: 05450812

DRAWING No.