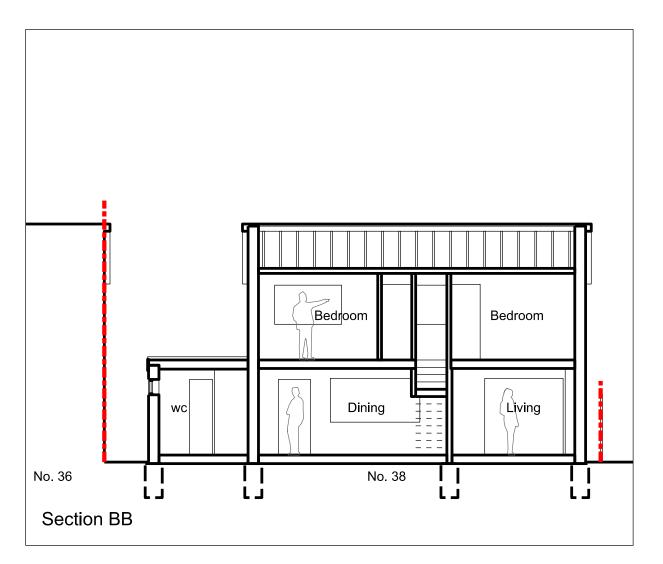

B 08.09.20 CDG Amended at TRDC request

A 22.06.20 CDG Amended at TRDC request REVISIONS

SCALE DATE DRAWN CHECKED

1:100 11.05.20 CDG

PROJECT

### 38 Arnett Way Rickmansworth Hertfordshire

DRAWING

## Sections & elevation 01 proposed

Director: Christopher Gregory RIBA

2 Oakleigh Drive Croxley Green, Rickmansworth Hertfordshire WD3 3EF T: 01923 202166

E: enquiries@tec-architecture.com Company No: 05450812