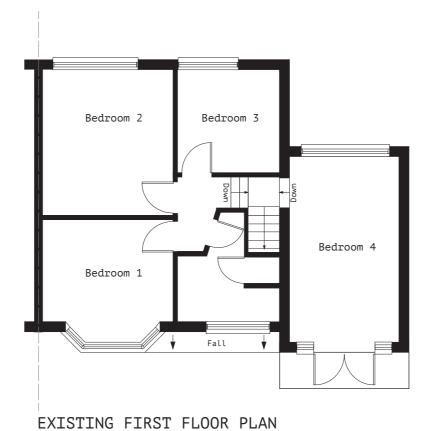

## Location Plan (24 Sherfield Ave)

## Block Plan (24 Sherfield Ave)

EXISTING REAR ELEVATION

EXISTING SIDE ELEVATION

Drawing No: KV001 Client: Kishor Vithlani 24 Sherfield Ave Project:

Rickmansworth WD3 1NL

**Existing Drawings** 

1:100 @ A3 Scale: Date: September 2020