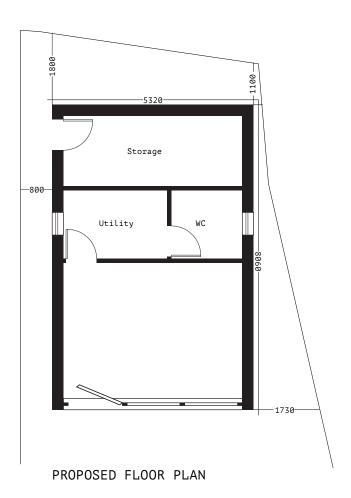

Kishor Vithlani Client: Project: 24 Sherfield Ave

> Rickmansworth WD3 1NL

**Proposed Drawings** Drawing:

Garage Proposal

Scale: 1:100 @ A3 Date: October 2020 Drawing by: VS Rayat

(Studio One Architecture)

These drawings should be approved by local Authority before works commence on site.