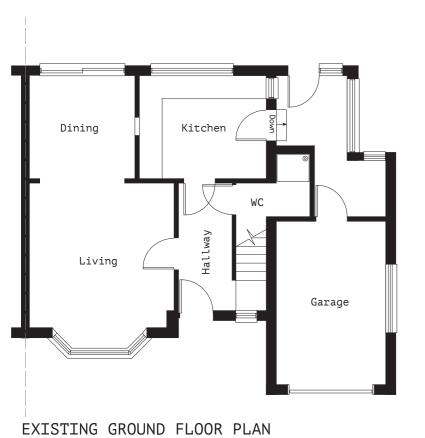

## Location Plan (24 Sherfield Ave)

## Block Plan (24 Sherfield Ave)

EXISTING REAR ELEVATION

EXISTING SIDE ELEVATION

Drawing No: KV001 Client: Kishor Vithlani 24 Sherfield Ave Project:

Rickmansworth WD3 1NL

**Existing Drawings** 

1:100 @ A3 Scale: Date: September 2020