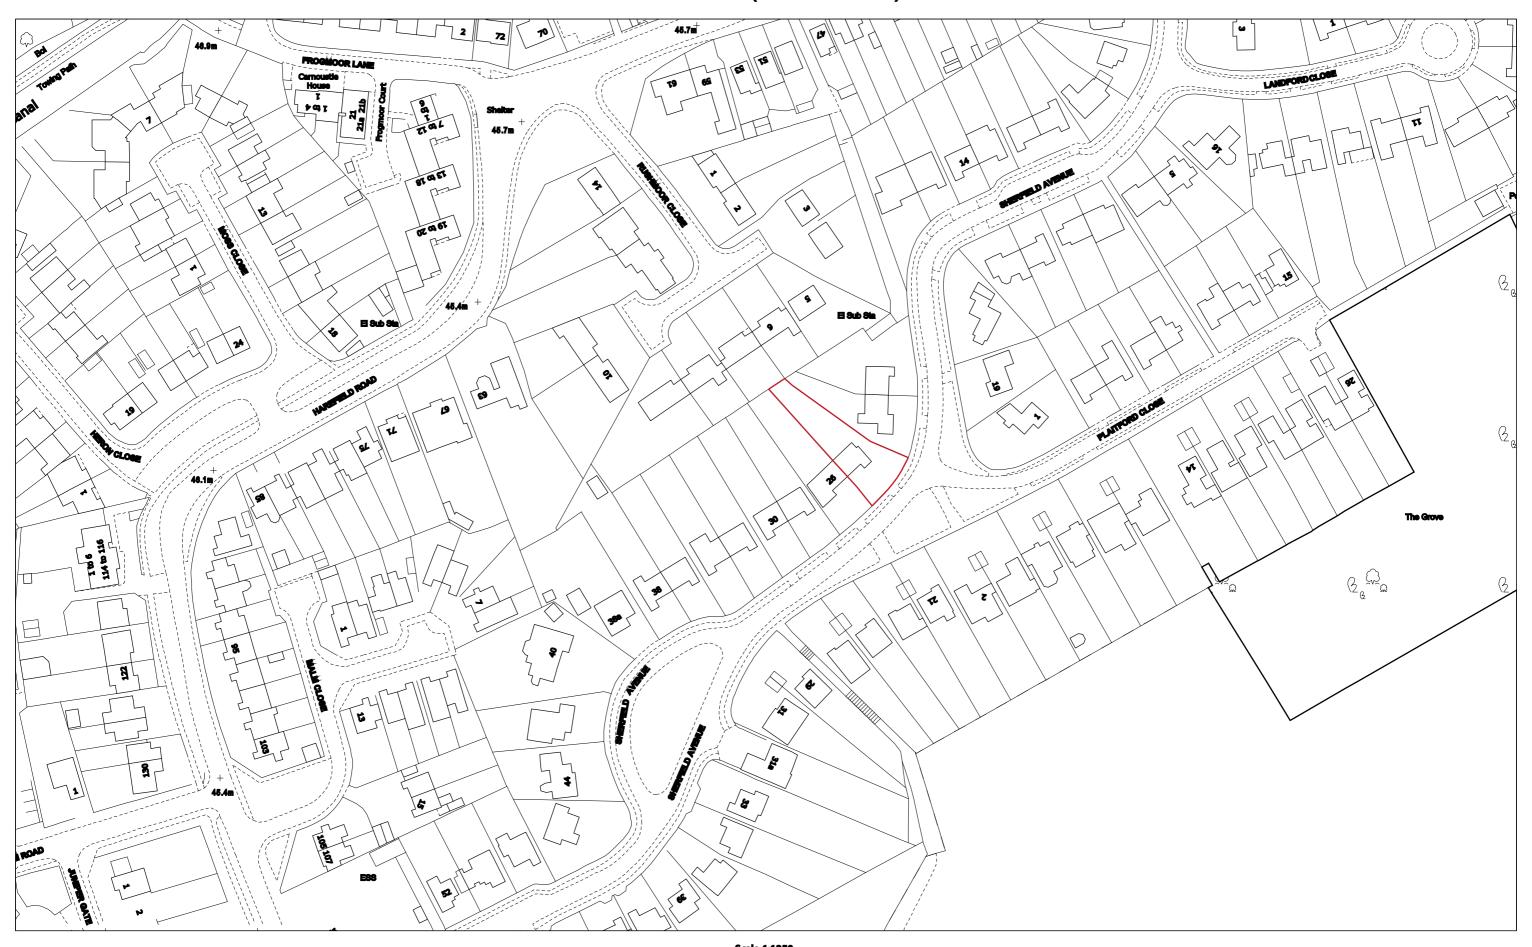

## Location Plan (24 Sherfield Ave)







## Block Plan (24 Sherfield Ave)













EXISTING REAR ELEVATION



EXISTING SIDE ELEVATION









Drawing No: KV001 Client: Kishor Vithlani 24 Sherfield Ave Project:

Rickmansworth WD3 1NL

**Existing Drawings** 

1:100 @ A3 Scale: Date: September 2020

Drawing by: V S Rayat (Studio One Architecture)

These drawings should be approved by local Authority before works commence on site.

This drawing is copyright and should not be reproduced without the permission of the Architects.

Tel: +44 7939 948 331

Web: www.studio1architecture.com Email: design@studio1architecture.com







PROPOSED REAR ELEVATION



PROPOSED SIDE ELEVATION







10

PROPOSED SIDE ELEVATION

Millimetres Scale 1 to 100

Drawing No: KV005

Kishor Vithlani Client: Project: 24 Sherfield Ave

> Rickmanswort