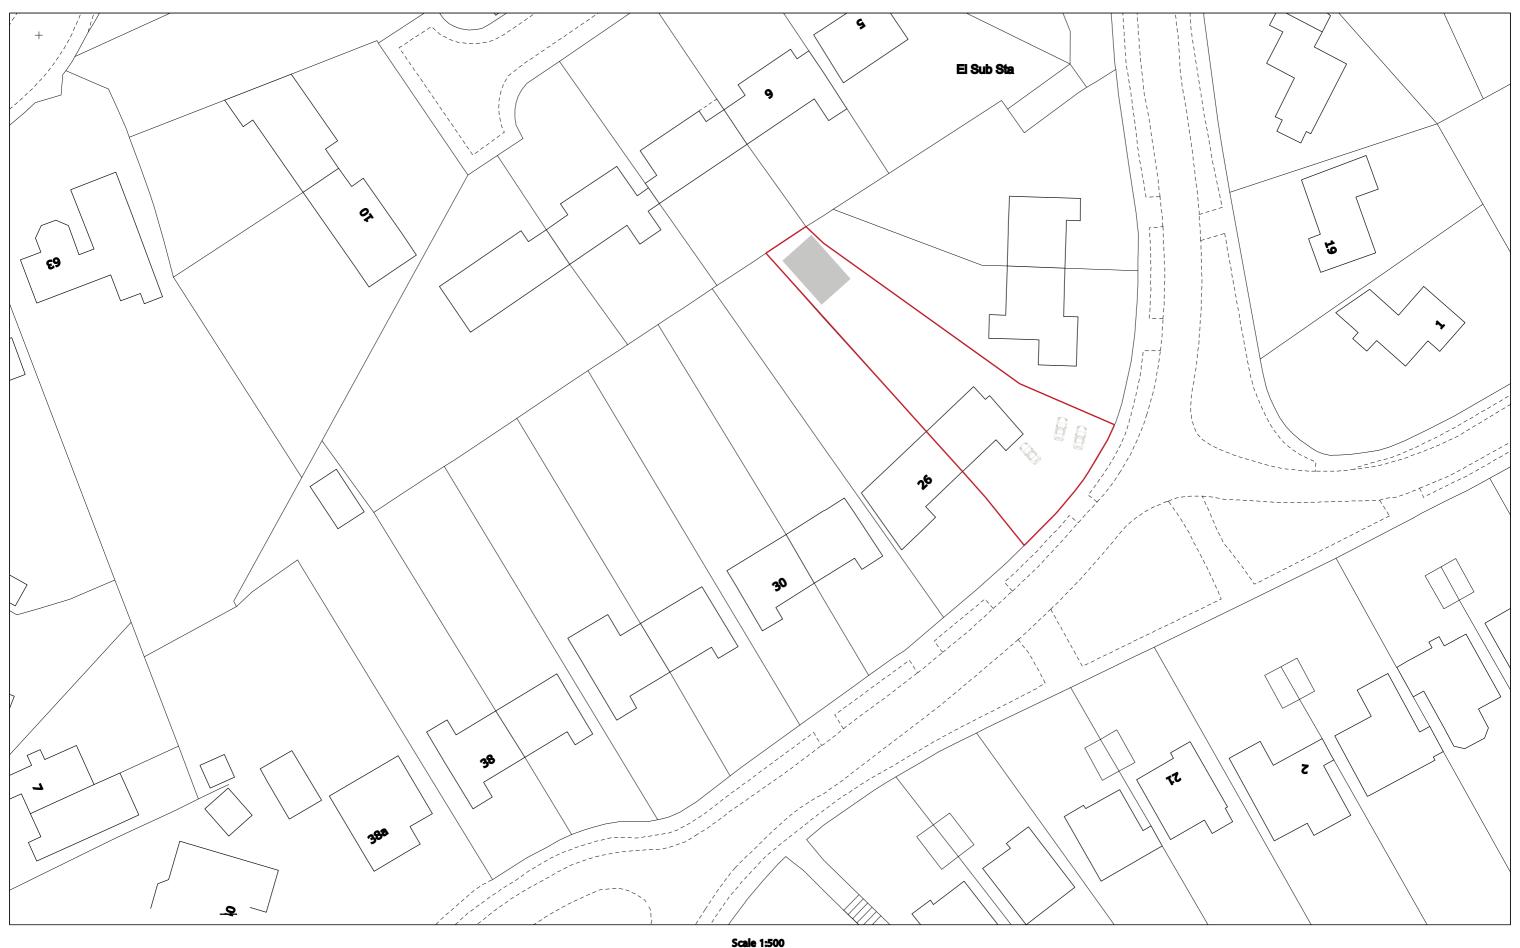

## Block Plan (24 Sherfield Ave)

EXISTING REAR ELEVATION

EXISTING SIDE ELEVATION

Drawing No: KV001 Client: Kishor Vithlani 24 Sherfield Ave Project:

Rickmansworth WD3 1NL

**Existing Drawings** 

1:100 @ A3 Scale: Date: September 2020