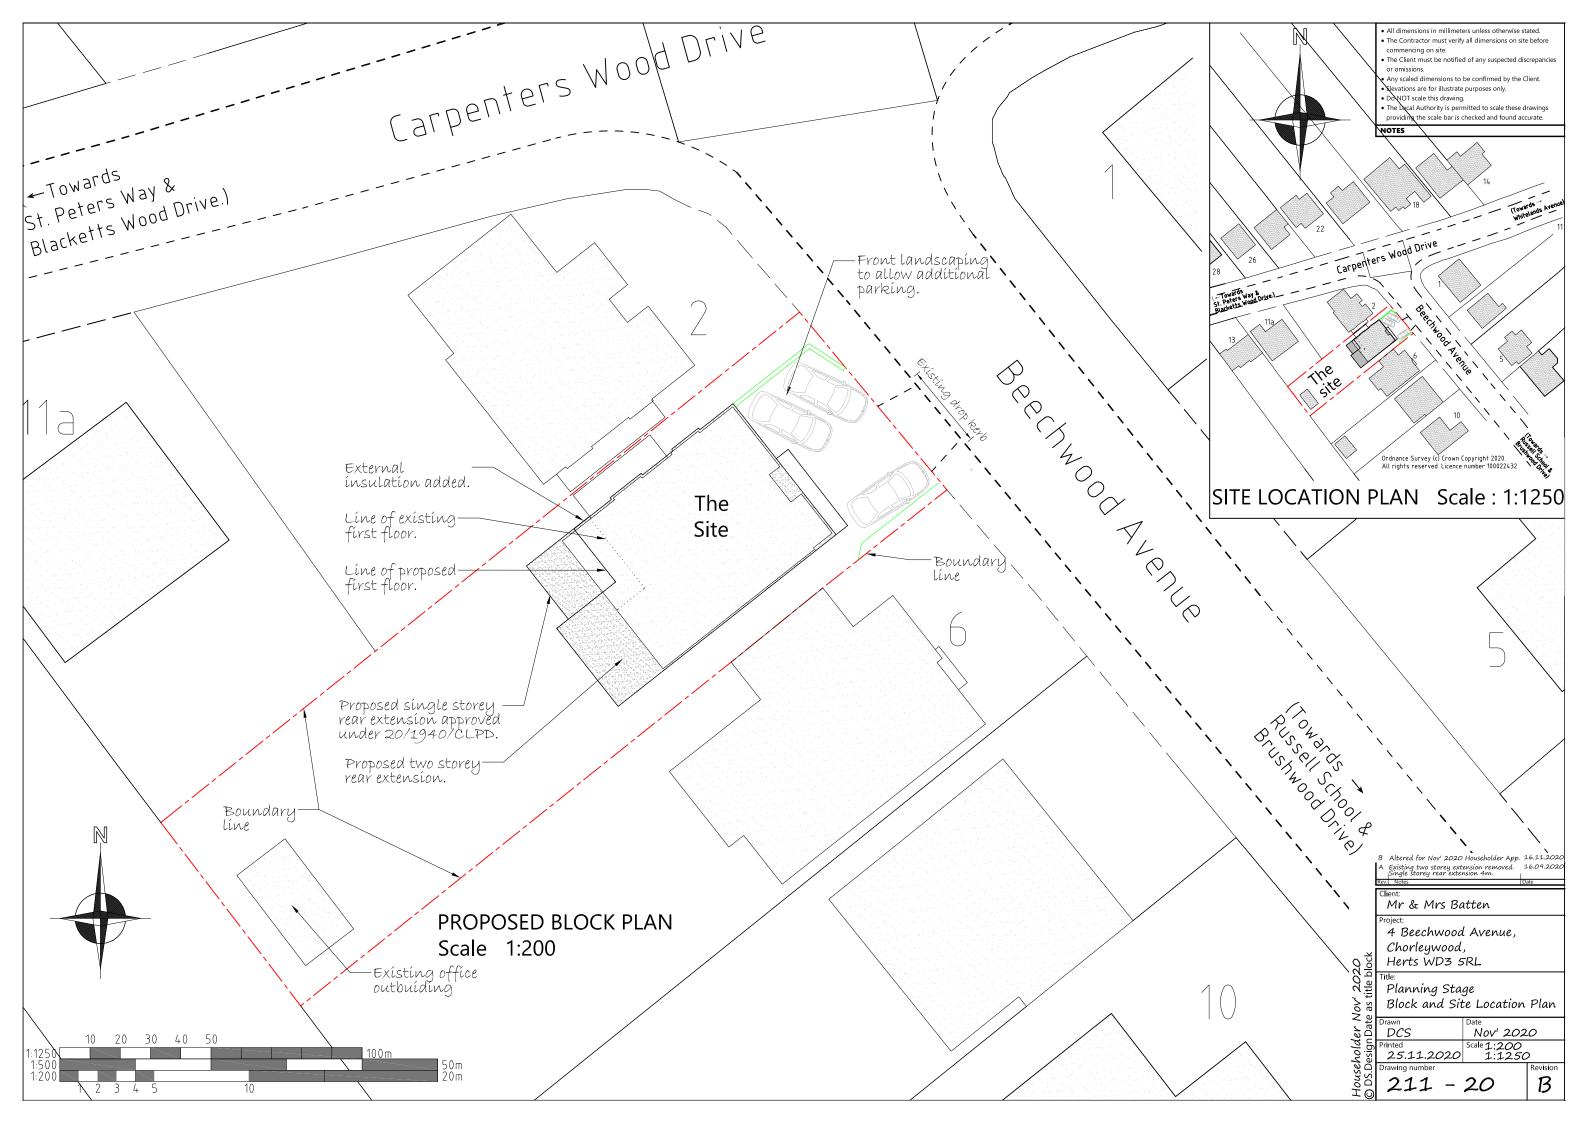

All dimensions in millimeters unless otherwise stated.
The Contractor must verify all dimensions on site before commencing on site.
The Client must be notified of any suspected discrepancies.

0.5

All dimensions in millimeters unless otherwise stated.
 The Contractor must verify all dimensions on site before

commencing on site.

• The Client must be notified of any suspected discrepancies

Any scaled dimensions to be confirmed by the Client.

Any scaled dimensions to be confirmed by the client.
Elevations are for illustrate purposes only.
Do NOT scale this drawing.
The Local Authority is permitted to scale these drawings providing the scale bar is checked and found accurate.

NOTES

B Altered for Nov' 2020 Householder App. 16.11.2020 Client: Mr & Mrs Batten 4 Beechwood Avenue, Chorleywood, Herts WD3 5RL Planning Stage - Existing Elevations Drawn DCS Nov' 2020

Printed Scale 25.11.2020 1:100