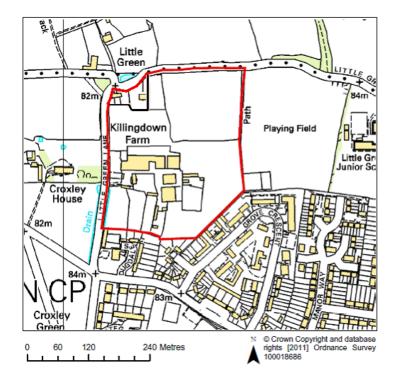

**Killingdown Farm** - That land at Killingdown Farm to be allocated for between 140-180 dwellings phased post 2026 with a view to bringing it forward if needed or retaining it as undeveloped if appropriate to contribute to the next plan period and that the Green belt designation be removed from the site area (up to Little Green Lane) to form a defensible boundary.

| Killingdown Farm, Croxley Green                                                                                                                                                                                                                                                                                                                                                                           |                                              |                                                                                                                                |                                                                                                                                                                                                                                                                                                                                                                                                                                                                                                                                                                                                                                                                                                                                                                                                                                                                                                                                                                                                                                                                                                                                                                                                                                                                                                                                                                                                                                                                                                                                                                                                                                                                                                                                                                                                                                                                                                                                                                                                                                                                                                                                                                                                                                                                                                                                                                                                                                                                                                                                                                                                                                                                                                                                                                                                                                     |  |
|-----------------------------------------------------------------------------------------------------------------------------------------------------------------------------------------------------------------------------------------------------------------------------------------------------------------------------------------------------------------------------------------------------------|----------------------------------------------|--------------------------------------------------------------------------------------------------------------------------------|-------------------------------------------------------------------------------------------------------------------------------------------------------------------------------------------------------------------------------------------------------------------------------------------------------------------------------------------------------------------------------------------------------------------------------------------------------------------------------------------------------------------------------------------------------------------------------------------------------------------------------------------------------------------------------------------------------------------------------------------------------------------------------------------------------------------------------------------------------------------------------------------------------------------------------------------------------------------------------------------------------------------------------------------------------------------------------------------------------------------------------------------------------------------------------------------------------------------------------------------------------------------------------------------------------------------------------------------------------------------------------------------------------------------------------------------------------------------------------------------------------------------------------------------------------------------------------------------------------------------------------------------------------------------------------------------------------------------------------------------------------------------------------------------------------------------------------------------------------------------------------------------------------------------------------------------------------------------------------------------------------------------------------------------------------------------------------------------------------------------------------------------------------------------------------------------------------------------------------------------------------------------------------------------------------------------------------------------------------------------------------------------------------------------------------------------------------------------------------------------------------------------------------------------------------------------------------------------------------------------------------------------------------------------------------------------------------------------------------------------------------------------------------------------------------------------------------------|--|
| Current Use:                                                                                                                                                                                                                                                                                                                                                                                              | Agricultural                                 | Brownfield/Greenfield:                                                                                                         | Greenfield                                                                                                                                                                                                                                                                                                                                                                                                                                                                                                                                                                                                                                                                                                                                                                                                                                                                                                                                                                                                                                                                                                                                                                                                                                                                                                                                                                                                                                                                                                                                                                                                                                                                                                                                                                                                                                                                                                                                                                                                                                                                                                                                                                                                                                                                                                                                                                                                                                                                                                                                                                                                                                                                                                                                                                                                                          |  |
| Settlement<br>Hierarchy:                                                                                                                                                                                                                                                                                                                                                                                  | Key Centre                                   | Green Belt:                                                                                                                    | Yes                                                                                                                                                                                                                                                                                                                                                                                                                                                                                                                                                                                                                                                                                                                                                                                                                                                                                                                                                                                                                                                                                                                                                                                                                                                                                                                                                                                                                                                                                                                                                                                                                                                                                                                                                                                                                                                                                                                                                                                                                                                                                                                                                                                                                                                                                                                                                                                                                                                                                                                                                                                                                                                                                                                                                                                                                                 |  |
| Site Area (ha):                                                                                                                                                                                                                                                                                                                                                                                           | 7.62                                         | Indicative Dwelling<br>Capacity:                                                                                               | 140 - 180                                                                                                                                                                                                                                                                                                                                                                                                                                                                                                                                                                                                                                                                                                                                                                                                                                                                                                                                                                                                                                                                                                                                                                                                                                                                                                                                                                                                                                                                                                                                                                                                                                                                                                                                                                                                                                                                                                                                                                                                                                                                                                                                                                                                                                                                                                                                                                                                                                                                                                                                                                                                                                                                                                                                                                                                                           |  |
| Site Considered by<br>MWG:                                                                                                                                                                                                                                                                                                                                                                                | 04/06/08<br>22/06/09<br>15/07/09<br>10/03/10 | Housing Site Score:                                                                                                            | 705                                                                                                                                                                                                                                                                                                                                                                                                                                                                                                                                                                                                                                                                                                                                                                                                                                                                                                                                                                                                                                                                                                                                                                                                                                                                                                                                                                                                                                                                                                                                                                                                                                                                                                                                                                                                                                                                                                                                                                                                                                                                                                                                                                                                                                                                                                                                                                                                                                                                                                                                                                                                                                                                                                                                                                                                                                 |  |
| 10/03/10         Site Summary:         Smaller site of the farm buildings only (H077)         was consulted on with a capacity of 30         dwellings at Core Strategy Preferred Options.         The capacity was increased to 200 at Core         Strategy Further Preferred Options         consultation, but following consultation         responses has been reduced back to 30         dwellings. |                                              | Little<br>Green<br>82m<br>Killingdown<br>Farm<br>Croxley<br>B2m<br>B2m<br>B2m<br>B2m<br>B2m<br>B2m<br>B2m<br>B2m<br>B2m<br>B2m | Playing Field<br>Utile Gr<br>Junior Sc<br>Unior |  |

Map showing Housing Allocation

Map showing area where the Green Belt designation is to be removed