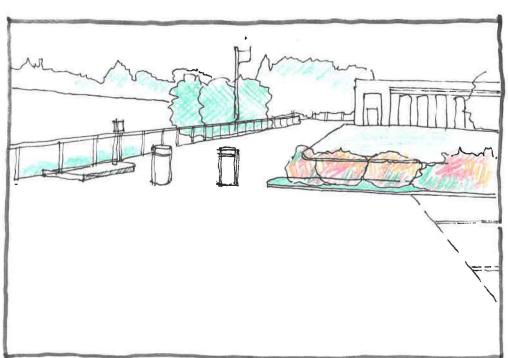

PROPOSED MECHANICAL ROAD BARRIERS.

MOOR PARK GOLF CLUB

BICKMANSWORTH HERTFORDSHIRE.

SK.06 REV.1.

LOCATION. 1.

ILLUSTRATIVE VIEW APPROACHING MANSION.

ILLUSTRATIVE VIEW ABBIVING FROM BATCHWORTH LOCATION. 1.

Bevised kerbing and planting to exit road: