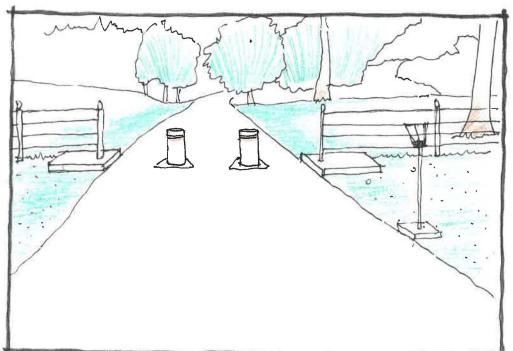

LOCATION 2. ILLUSTRATIVE VIEW LEAVING TO BICKMANSWORTH

ILLUSTRATIVE ARRIVING FROM RICKMANSWORTH LOCATION 2.

|                                                                                             |                                   | -                       |                                        |     |                      |    |             |    |  |    |              |            |      |      |
|---------------------------------------------------------------------------------------------|-----------------------------------|-------------------------|----------------------------------------|-----|----------------------|----|-------------|----|--|----|--------------|------------|------|------|
|                                                                                             | SECURITY SOLUTIONS<br>7 RIVERSIDE | DOC:- SS-CAD-Temp-Rev-A |                                        | ISS |                      |    | ALTERATION  |    |  |    |              |            |      | DATE |
|                                                                                             | WATERS MEETING ROAD               | ALL DIMS IN             | ALL DIMS IN MM UNLESS OTHERWISE STATED |     | A FIRST ISSUE        |    |             |    |  |    |              |            | 29/1 | /19  |
| SECURITY DESCRIPTIONS                                                                       | BOLTON<br>BL1 8TU                 |                         | HT NOT TO BE LOANED OR COPIED          |     |                      |    |             |    |  |    |              |            |      |      |
| Complete solution Total control                                                             | TEL: 0845 604 8144                |                         | RMISSION OF SECURITY SOLUTIONS         |     |                      |    |             |    |  |    |              |            |      |      |
| H  G  F  E  D  C  RISING Ground.  Ground/road level.  A  A  A  A  A  A  A  A  A  A  A  A  A |                                   |                         |                                        |     |                      |    |             |    |  |    |              |            |      |      |
| 1 2                                                                                         | 3 4<br>ALE@ A4                    | 5 6                     | 7 8                                    | 9   | 10                   | 11 | 12<br>DRAWN | 13 |  | 14 | 15<br>JOB NO | 16         | 17   |      |
| N/A N                                                                                       | lot to Scale                      |                         |                                        |     |                      |    |             |    |  |    |              |            |      |      |
| FINISH STATUS TITLE PPC TBC TBC                                                             |                                   |                         |                                        |     | CHECKED DRAWING NO * |    |             |    |  | NO |              | ISSUE<br>B |      |      |