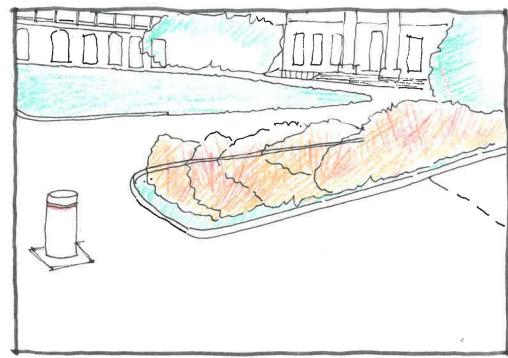

PROPOSED MECHANICAL ROAD BARRIERS.

MOOR PARK GOLF CLUB

BICKMANSWORTH HERTFORDSHIRE.

SK.06 REV.1.

LOCATION. 1.

ILLUSTRATIVE VIEW APPROACHING MANSION.

ILLUSTRATIVE VIEW ABBIVING FROM BATCHWORTH LOCATION. 1.

Bevised kerbing and planting to exit road: