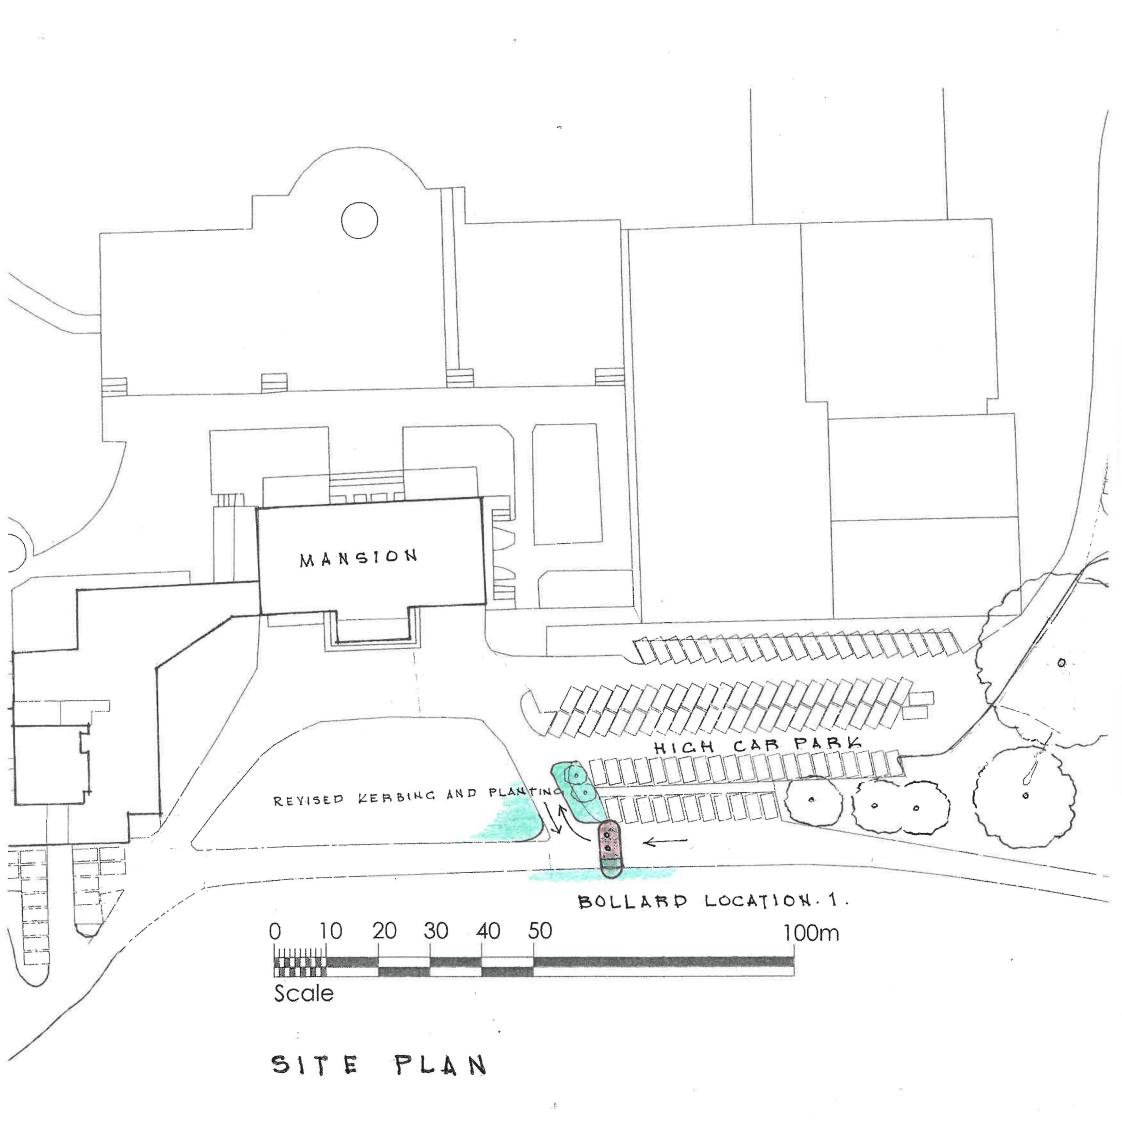

PROPOSED MECHANICAL ROAD BARRIERS.

MOOR PARK GOLF CLUB

BICKMANSWORTH HERTFORDSHIRE.

SK.06 REV.1.

LOCATION. 1.

ILLUSTRATIVE VIEW APPROACHING MANSION.

ILLUSTRATIVE VIEW ABBIVING FROM BATCHWORTH LOCATION. 1.

Bevised kerbing and planting to exit road: