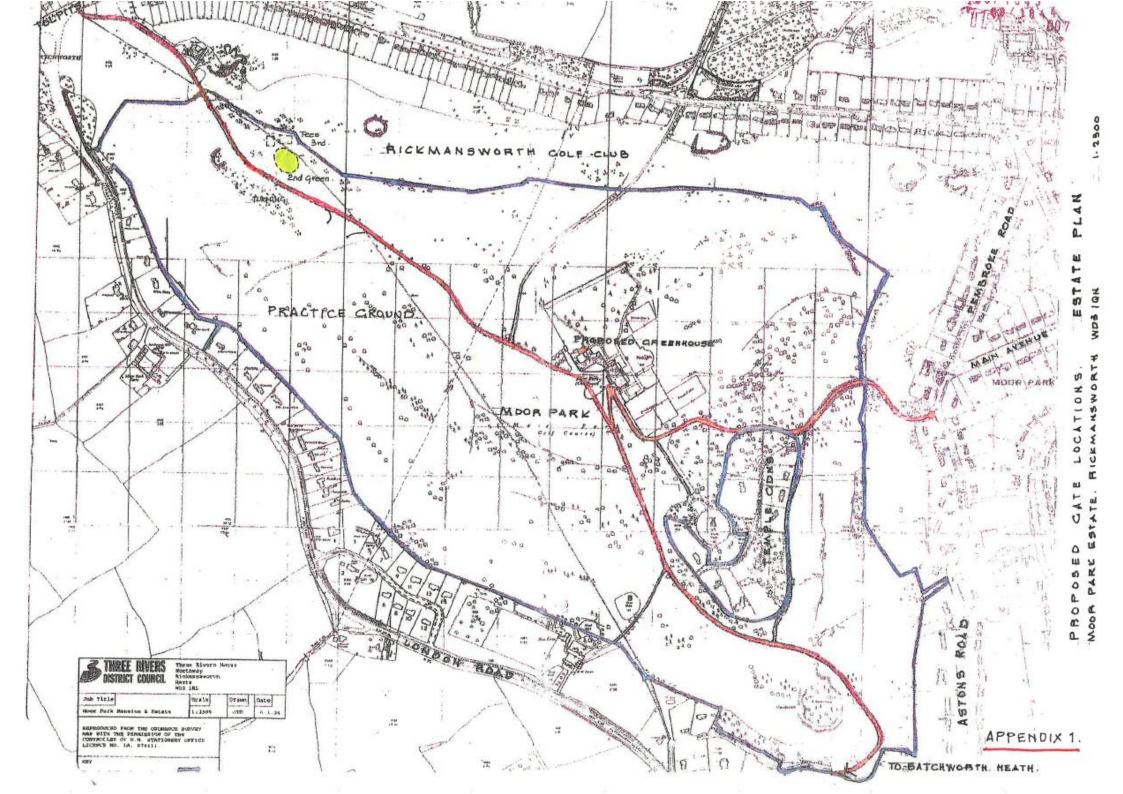

PROPOSED MECHANICAL ROAD BARRIERS.

MOOR PARK GOLF CLUB

BICKMANSWORTH HERTFORDSHIRE.

SK.06 REV.1.

LOCATION. 1.

ILLUSTRATIVE VIEW APPROACHING MANSION.

ILLUSTRATIVE VIEW ABBIVING FROM BATCHWORTH LOCATION. 1.

Bevised kerbing and planting to exit road: