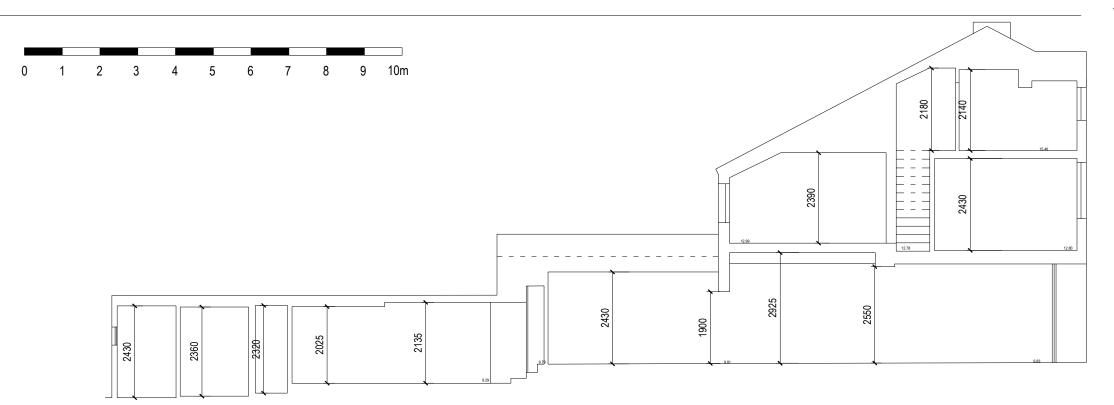

Existing Section AA

ARCHADIA CHARTERED ARCHITECTS, ASHLEY HOUSE 58-60 ASHLEY ROAD, HAMPTON MIDDLESEX, TW12 2HU T: 020 8941 5161 W: www.archadia.co.uk Registered in England and Wales: 3712630 © The Archadia Practice (London) Ltd

| Status:       | PLANNING                                              | Client:  | Mr and Mrs Mellis              |
|---------------|-------------------------------------------------------|----------|--------------------------------|
| Rev P5:<br>KT | Update to floor plan and roof amendments              | Project: | 137 High Street                |
| Rev P6:<br>KG | Balcony arrangement amended to Planner's<br>comments. | Title:   | Existing and Proposed Sections |
|               |                                                       |          |                                |