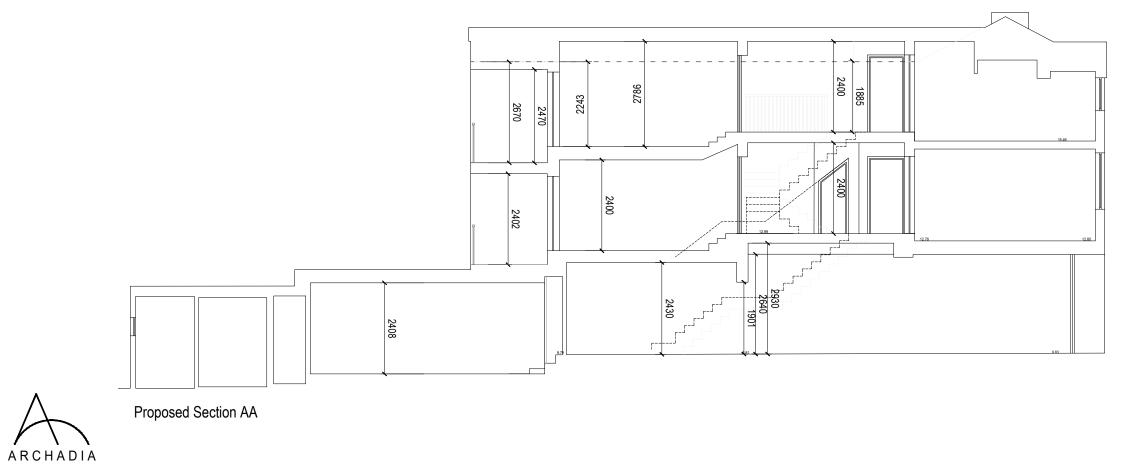

Existing Section AA

ARCHADIA CHARTERED ARCHITECTS, ASHLEY HOUSE 58-60 ASHLEY ROAD, HAMPTON MIDDLESEX, TW12 2HU T: 020 8941 5161 W: www.archadia.co.uk Registered in England and Wales: 3712630 © The Archadia Practice (London) Ltd

| Status:       | PLANNING                                              | Client:  | Mr and Mrs Mellis              |
|---------------|-------------------------------------------------------|----------|--------------------------------|
| Rev P5:<br>KT | Update to floor plan and roof amendments              | Project: | 137 High Street                |
| Rev P6:<br>KG | Balcony arrangement amended to Planner's<br>comments. | Title:   | Existing and Proposed Sections |
|               |                                                       |          |                                |

## Proposed Section BB

| 20 |
|----|
| 20 |
| 19 |
|    |