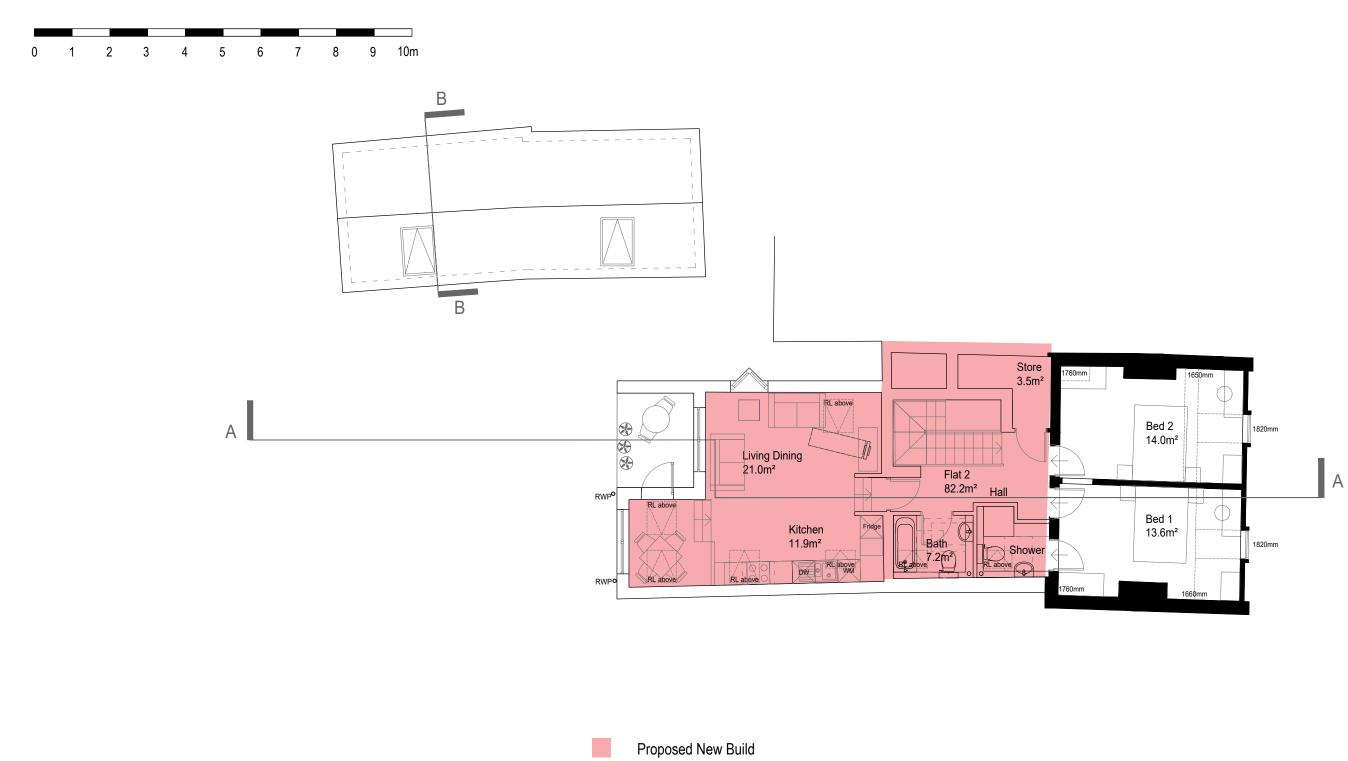

Proposed Wall

50mm

|                                          | RCHITECTS, ASHLEY HOUSE                          | Status:             | PLANNING                                           | Client:  | William Mellis             |
|------------------------------------------|--------------------------------------------------|---------------------|----------------------------------------------------|----------|----------------------------|
| T: 020 8941 5161                         | PTON MIDDLESEX,TW12 2HU<br>W: www.archadia.co.uk | Rev P8:<br>MS       | Balcony size reduced.                              | Project: | 137 High Street            |
| Registered in England and Wales: 3712630 | © The Archadia Practice (London) Ltd             | MS<br>Rev P9:<br>KG | Balcony arrangement amended to Planner's comments. | Title:   | Proposed Second Floor Plan |

50mm

| Drwg No: | MW828-1-03 | Rev: P9              |
|----------|------------|----------------------|
| Checked: | MS         | Rev Date: 18/11/2020 |
| Scale:   | 1:100 @A3  | Date: 18-02-2019     |
|          |            |                      |