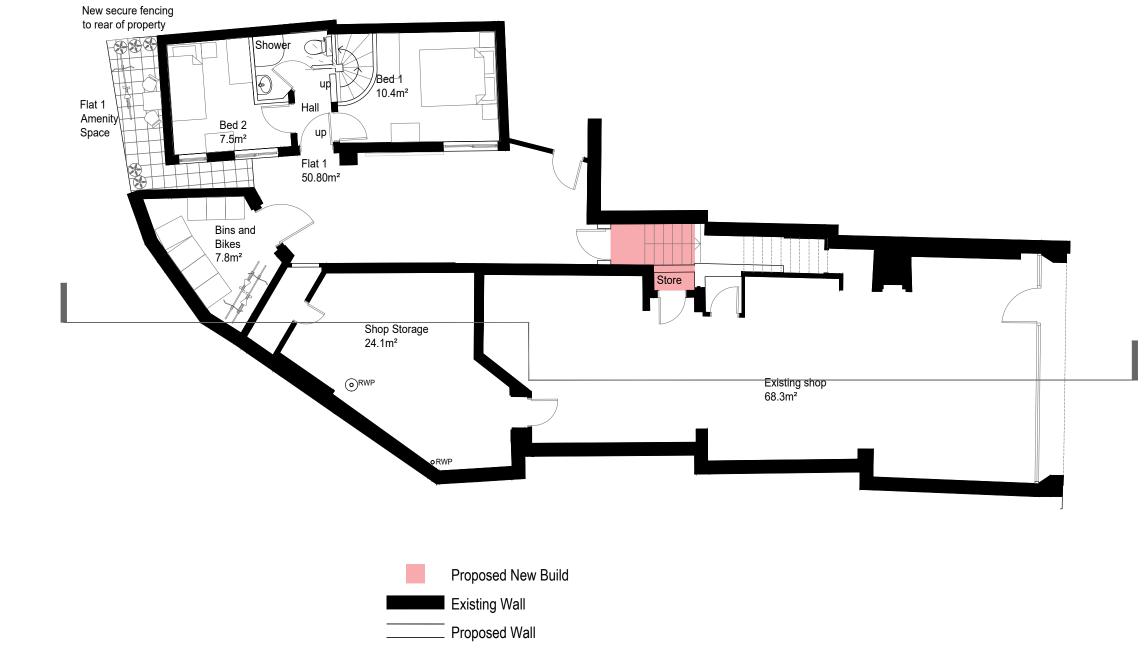

| $\bigwedge$      |              |            |
|------------------|--------------|------------|
| $\boldsymbol{V}$ | $\mathbb{T}$ | $\searrow$ |
| ARC              | ΗA           | DIA        |

|                                          |                                                                                           | Status:       | PLANNING                   | Client:  | William Mellis             | Scale:  | 1:100 @A3  | Date: 18-02-2019     |
|------------------------------------------|-------------------------------------------------------------------------------------------|---------------|----------------------------|----------|----------------------------|---------|------------|----------------------|
| T: 020 8941 5161                         | MPTON MIDDLESEX,TW12 2HU<br>W: www.archadia.co.uk<br>© The Archadia Practice (London) Ltd | Rev P6:<br>KT | Hatching added for clarity | Project: | 137 High Street            | Checked | : MS       | Rev Date: 14-09-2020 |
| Registered in England and Wales: 3712630 |                                                                                           |               | Bike store amended         | Title:   | Proposed Ground Floor Plan | Drwg No | MW828-1-01 | Rev: P6              |