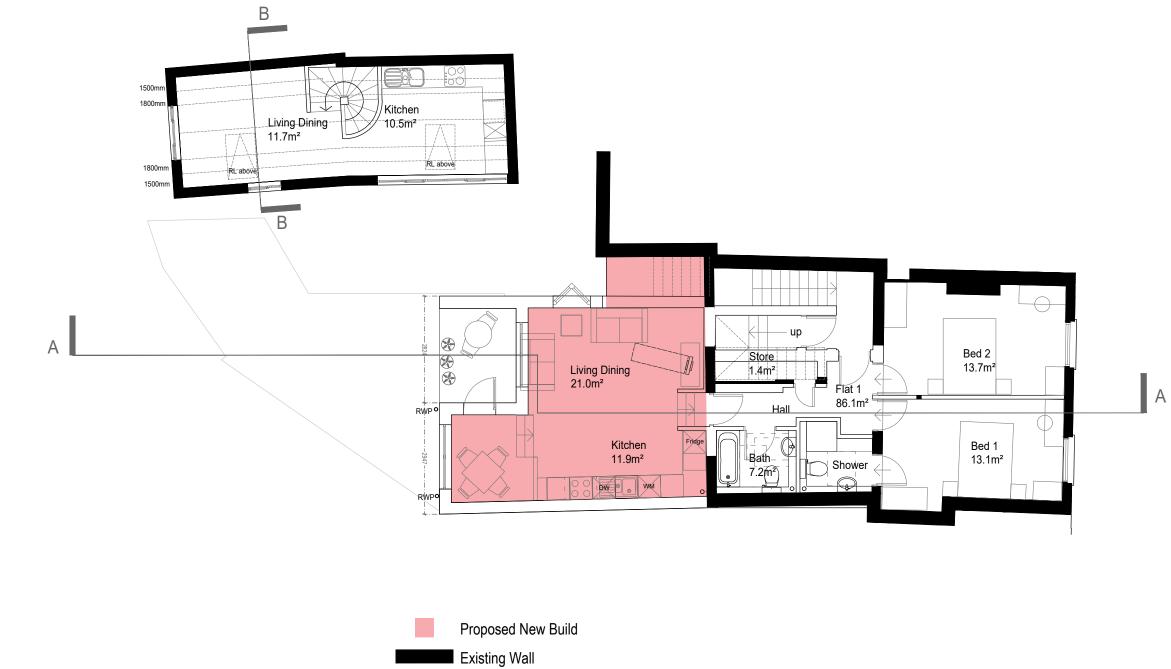

50mm

| ARCHADIA CHARTERED ARCHITECTS, ASHLEY HOUSE                                                                                                                              | Status: PLANNING                                                 | Client:  | William Mellis            | Scale:   | 1:100 @A3  | Date: 18-02-2019     |
|--------------------------------------------------------------------------------------------------------------------------------------------------------------------------|------------------------------------------------------------------|----------|---------------------------|----------|------------|----------------------|
| 58-60 ASHLEY ROAD, HAMPTON MIDDLESEX,TW12 2HU<br>T: 020 8941 5161 W: www.archadia.co.uk<br>Registered in England and Wales: 3712630 © The Archadia Practice (London) Ltd | Rev P8: Internal layout amended.<br>MS                           | Project: | 137 High Street           | Checked: | MS         | Rev Date: 18/11/2020 |
| Registered in England and Wales: 3712630 © The Archadia Practice (London) Ltd                                                                                            | Rev P9: Balcony arrangement amended to Planner's<br>KG comments. | Title:   | Proposed First Floor Plan | Drwg No: | MW828-1-02 | Rev: P9              |