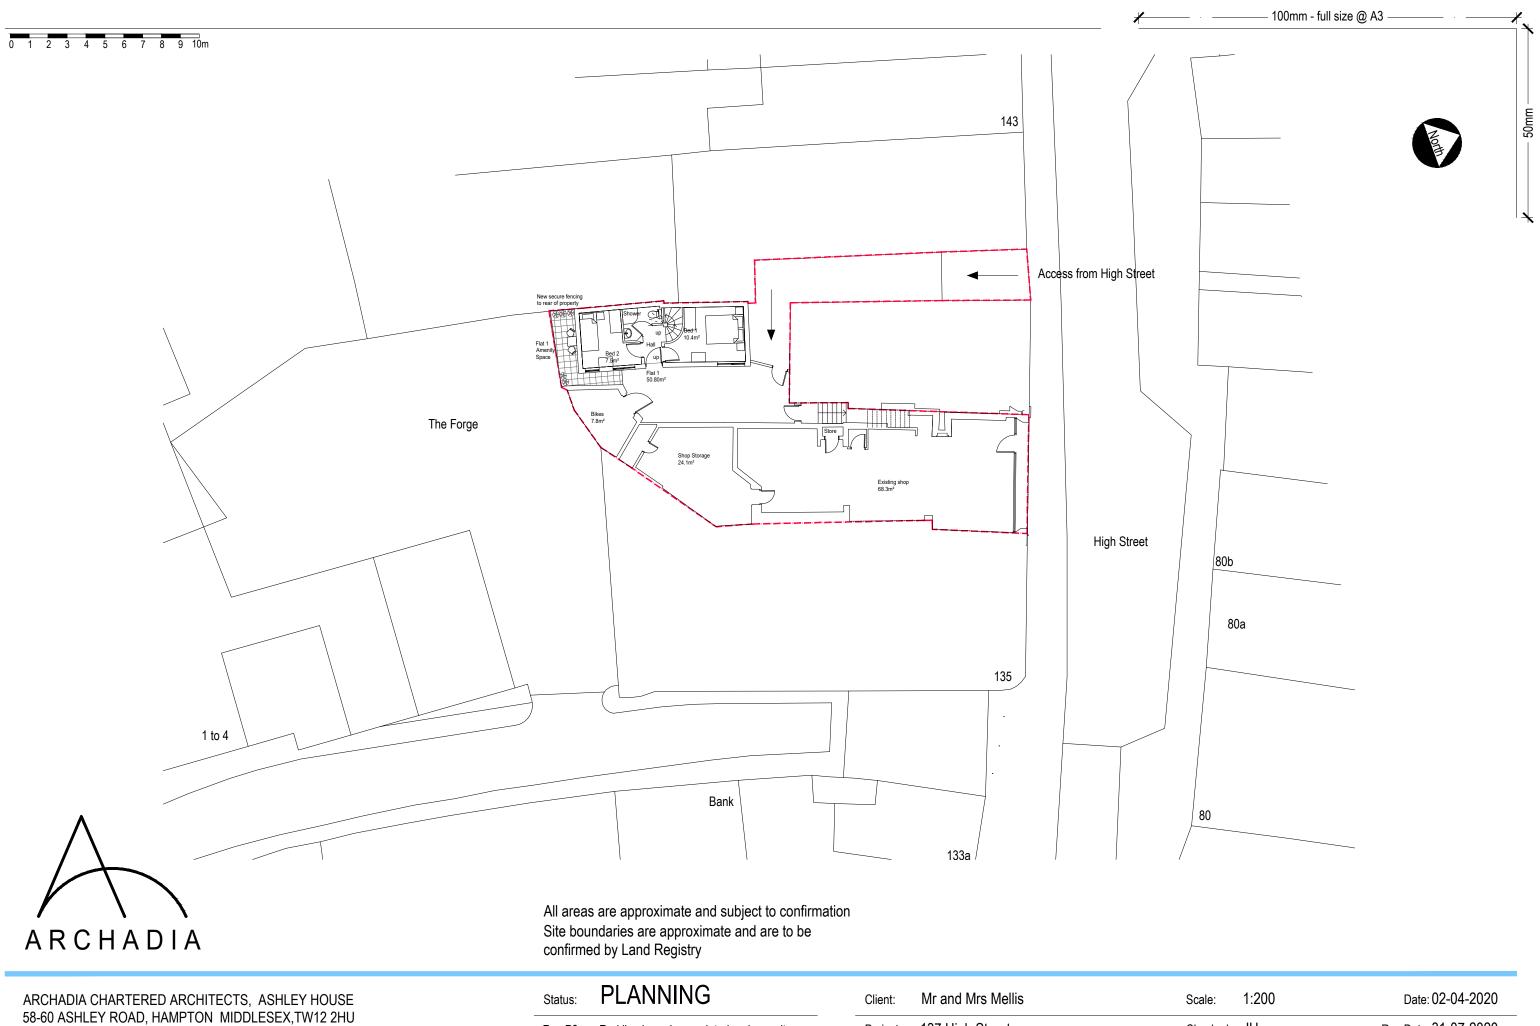

All areas are approximate and subject to confirmation Site boundaries are approximate and are to be confirmed by Land Registry

137 High Street Project: Proposed Site Plan Title:

| Scale:   | 1:200      | Date: 02-04-2020     |
|----------|------------|----------------------|
| Checked: | JH         | Rev Date: 31-07-2020 |
| Drwg No: | MW828-0-03 | Rev: P3              |