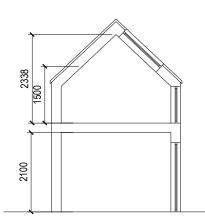

Existing Section AA

ARCHADIA CHARTERED ARCHITECTS, ASHLEY HOUSE 58-60 ASHLEY ROAD, HAMPTON MIDDLESEX, TW12 2HU T: 020 8941 5161 W: www.archadia.co.uk Registered in England and Wales: 3712630 © The Archadia Practice (London) Ltd

| Status:       | PLANNING                                              | Client:  | Mr and Mrs Mellis              |
|---------------|-------------------------------------------------------|----------|--------------------------------|
| Rev P5:<br>KT | Update to floor plan and roof amendments              | Project: | 137 High Street                |
| Rev P6:<br>KG | Balcony arrangement amended to Planner's<br>comments. | Title:   | Existing and Proposed Sections |
|               |                                                       |          |                                |