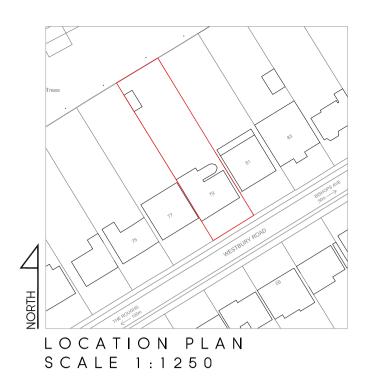

## LOCATION PLAN

| Cad File    | Sheet Size   | Scale       |
|-------------|--------------|-------------|
| P101        | A4           | 1:1250      |
| Drawn by    | Drawing Date | Approved by |
| AG          | DEC 2021     | NJ          |
| Project No. | Drawing No.  | Revision    |
| 1893        | P101         | _           |