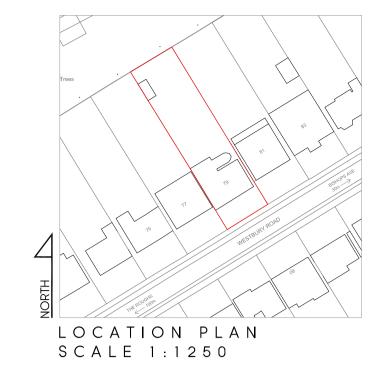

## MR GANDOTRA

Project Title PROPOSED ALTERATIONS

79 WESTBURY ROAD, NORTHWOOD, HA6 3DA Drawing Title

## LOCATION PLAN

| Cad File    | Sheet Size   | Scale       |
|-------------|--------------|-------------|
| P101        | A4           | 1:1250      |
| Drawn by    | Drawing Date | Approved by |
| AG          | DEC 2021     | NJ          |
| Project No. | Drawing No.  | Revision    |
| 1893        | P101         | _           |