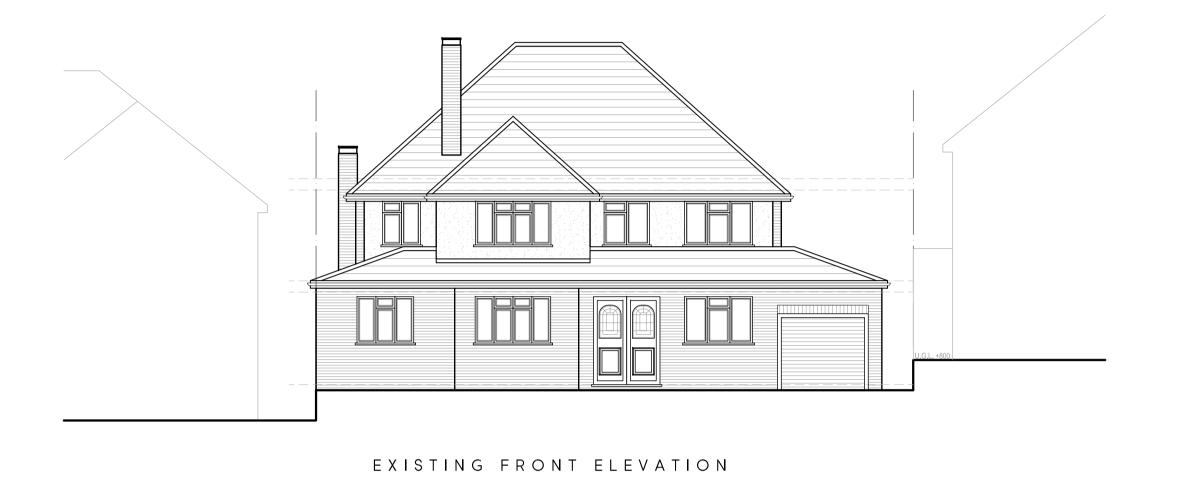

EXISTING SIDE ELEVATION

EXISTING SIDE ELEVATION

| -    | -    | -           | -   |
|------|------|-------------|-----|
| Rev  | Date | Description | lni |
| Clie | nt   |             |     |

MR GANDOTRA

Project Title PROPOSED NEW BUILD HOUSE

79 WESTBURY ROAD, NORTHWOOD, HA6 3DA
Drawing Title

EXISTING ELEVATIONS

|  | Cad File    | Sheet Size   | Scale       |
|--|-------------|--------------|-------------|
|  | P001        | A1           | 1:100       |
|  | Drawn by    | Drawing Date | Approved by |
|  | KP          | DEC 2021     | NJ          |
|  | Project No. | Drawing No.  | Revision    |
|  | 1893        | P203         | _           |
|  |             |              |             |