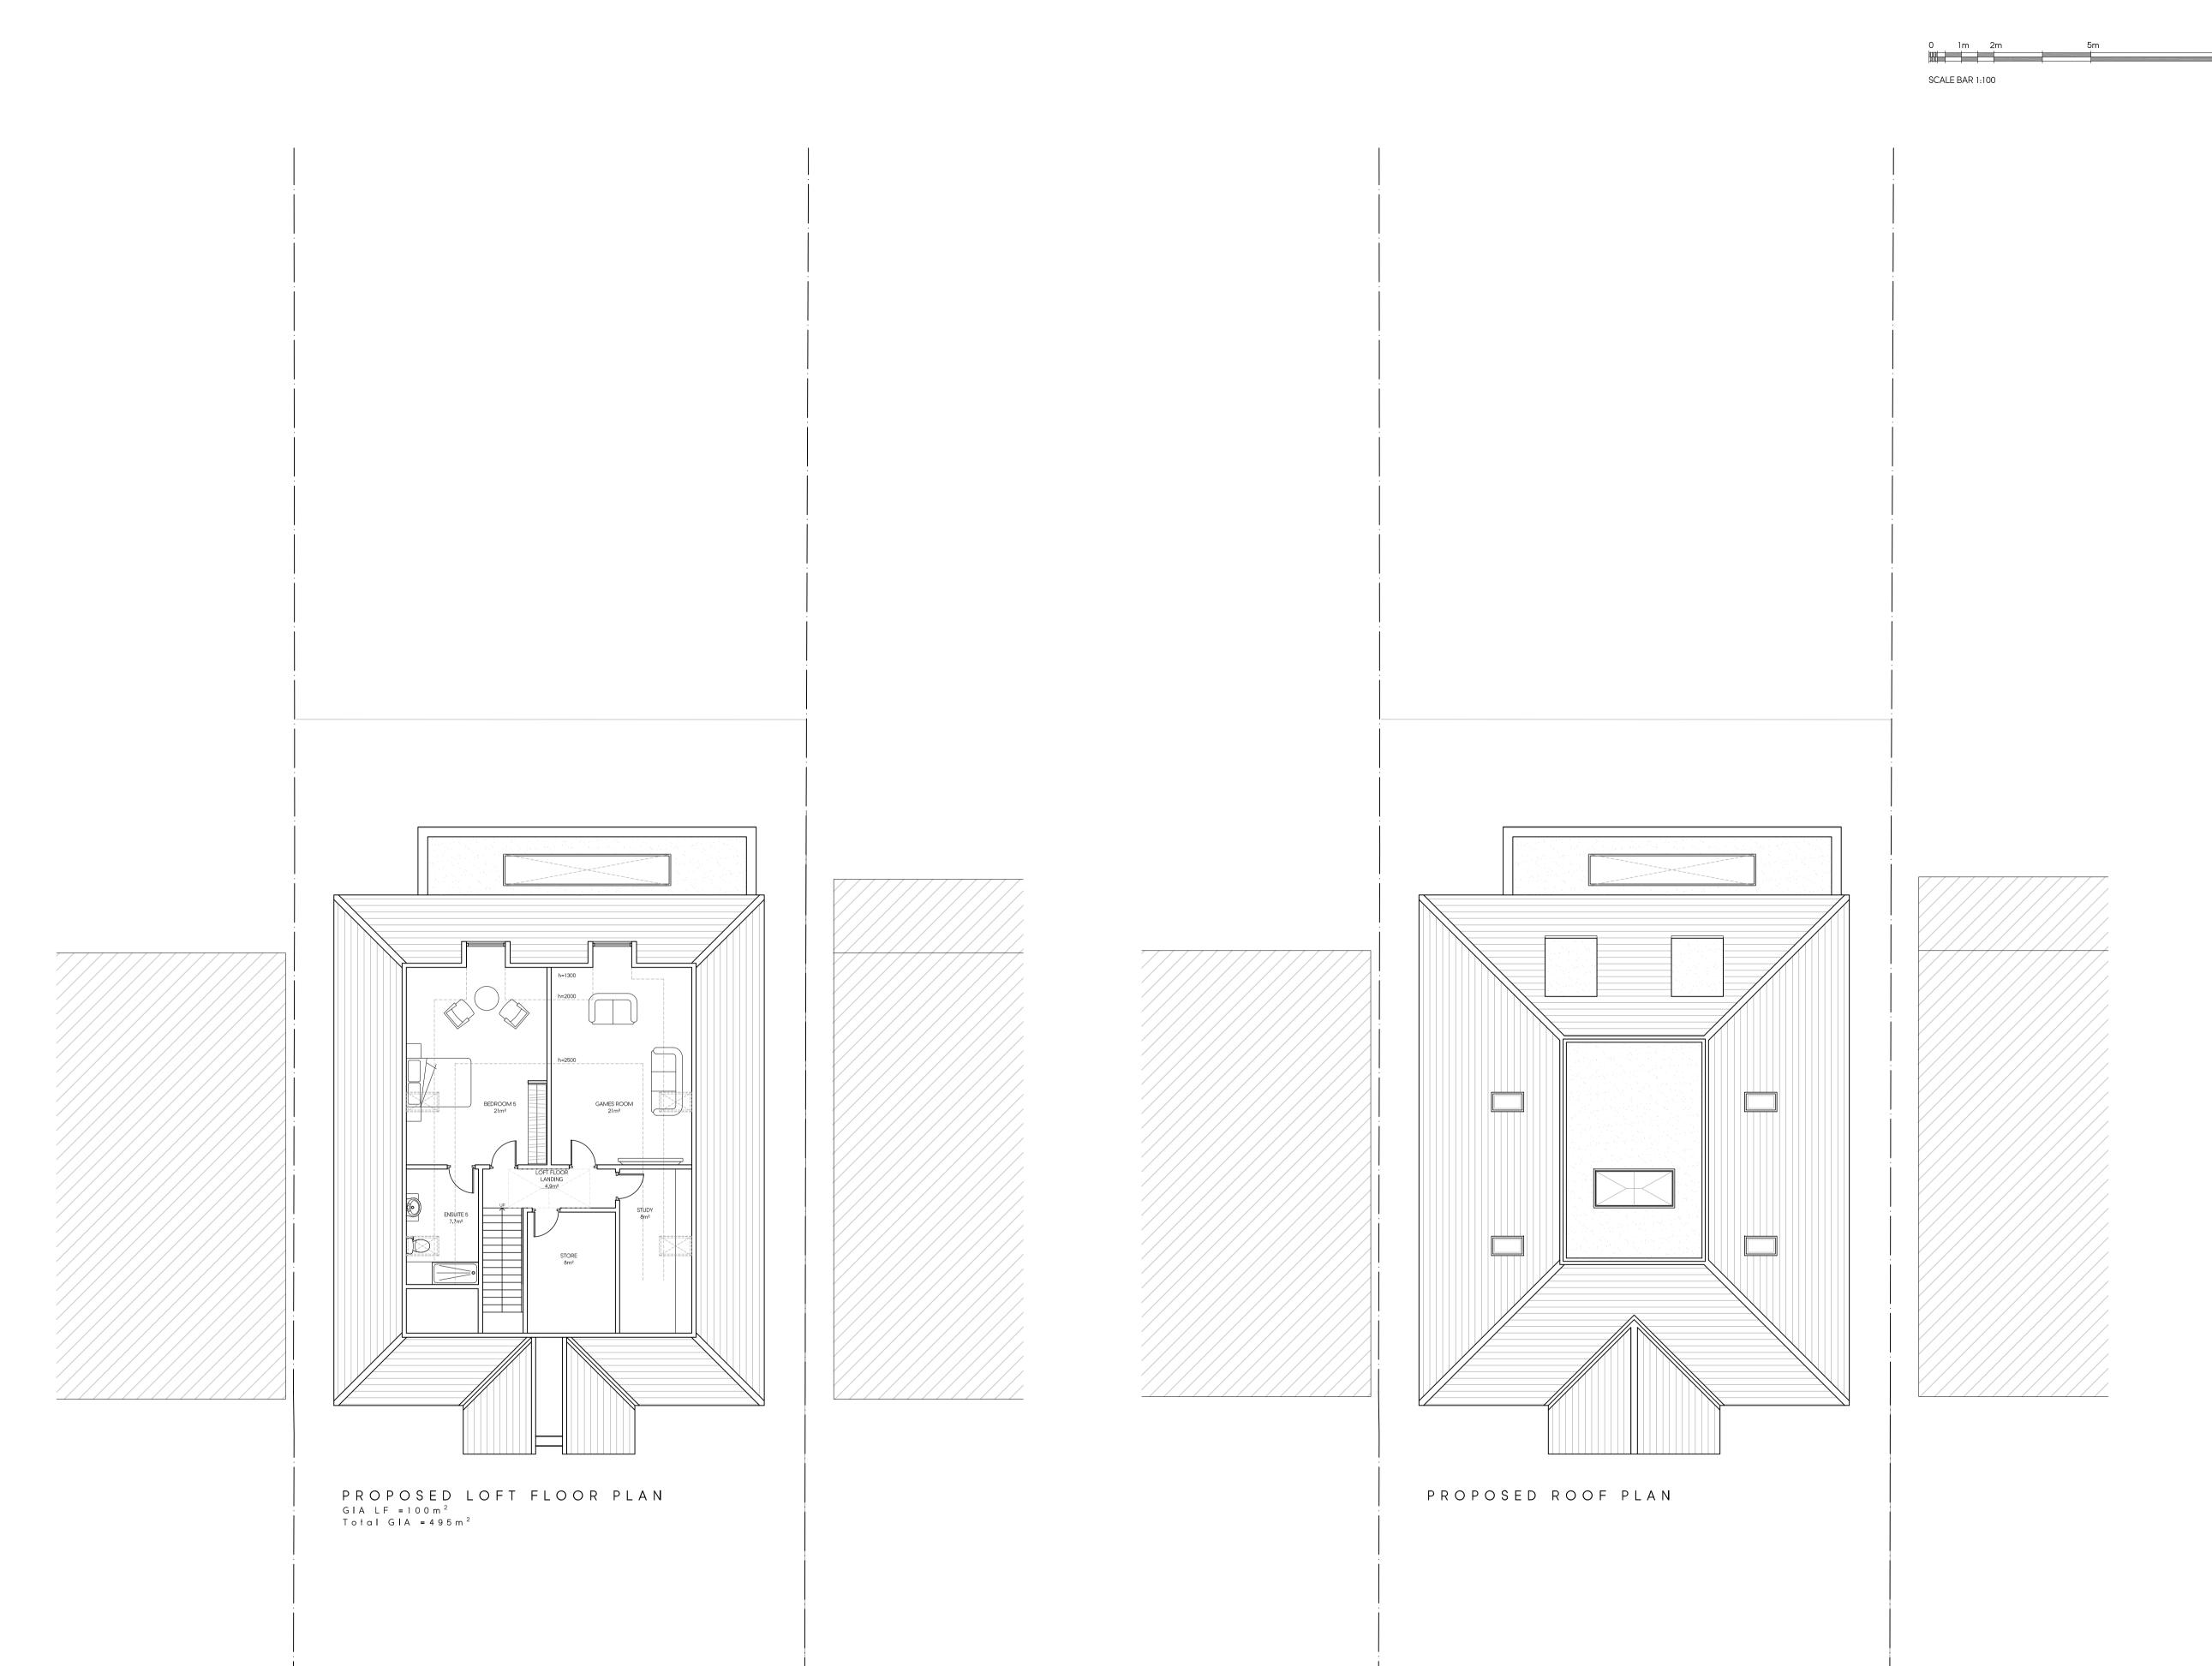

PROPOSED GROUND FLOOR PLAN

Total GIA = 495 m²

| Re | v Date    | Description                       | lnit. |
|----|-----------|-----------------------------------|-------|
| Α  | 22.2.2022 | Revised as Planning comments      | DA    |
| В  | 23.2.2022 | Revised as NJ comments            | DA    |
| С  | 11.05.22  | AMENDED TO SUIT PLANNING COMMENTS | KP    |
| D  | 12.05.22  | AMENDED TO SUIT PLANNING COMMENTS | KP    |

MR GANDOTRA

Project Title PROPOSED NEW BUILD HOUSE

79 WESTBURY ROAD, NORTHWOOD, HA6 3DA
Drawing Title

PROPOSED LOFT FLOOR PLAN & ROOF PLAN

| Sheet Size   | Scale                                         |
|--------------|-----------------------------------------------|
| A1           | 1:100                                         |
| Drawing Date | Approved by                                   |
| DEC 2021     | NJ                                            |
| Drawing No.  | Revision                                      |
| P205         | D                                             |
|              | A1<br>Drawing Date<br>DEC 2021<br>Drawing No. |