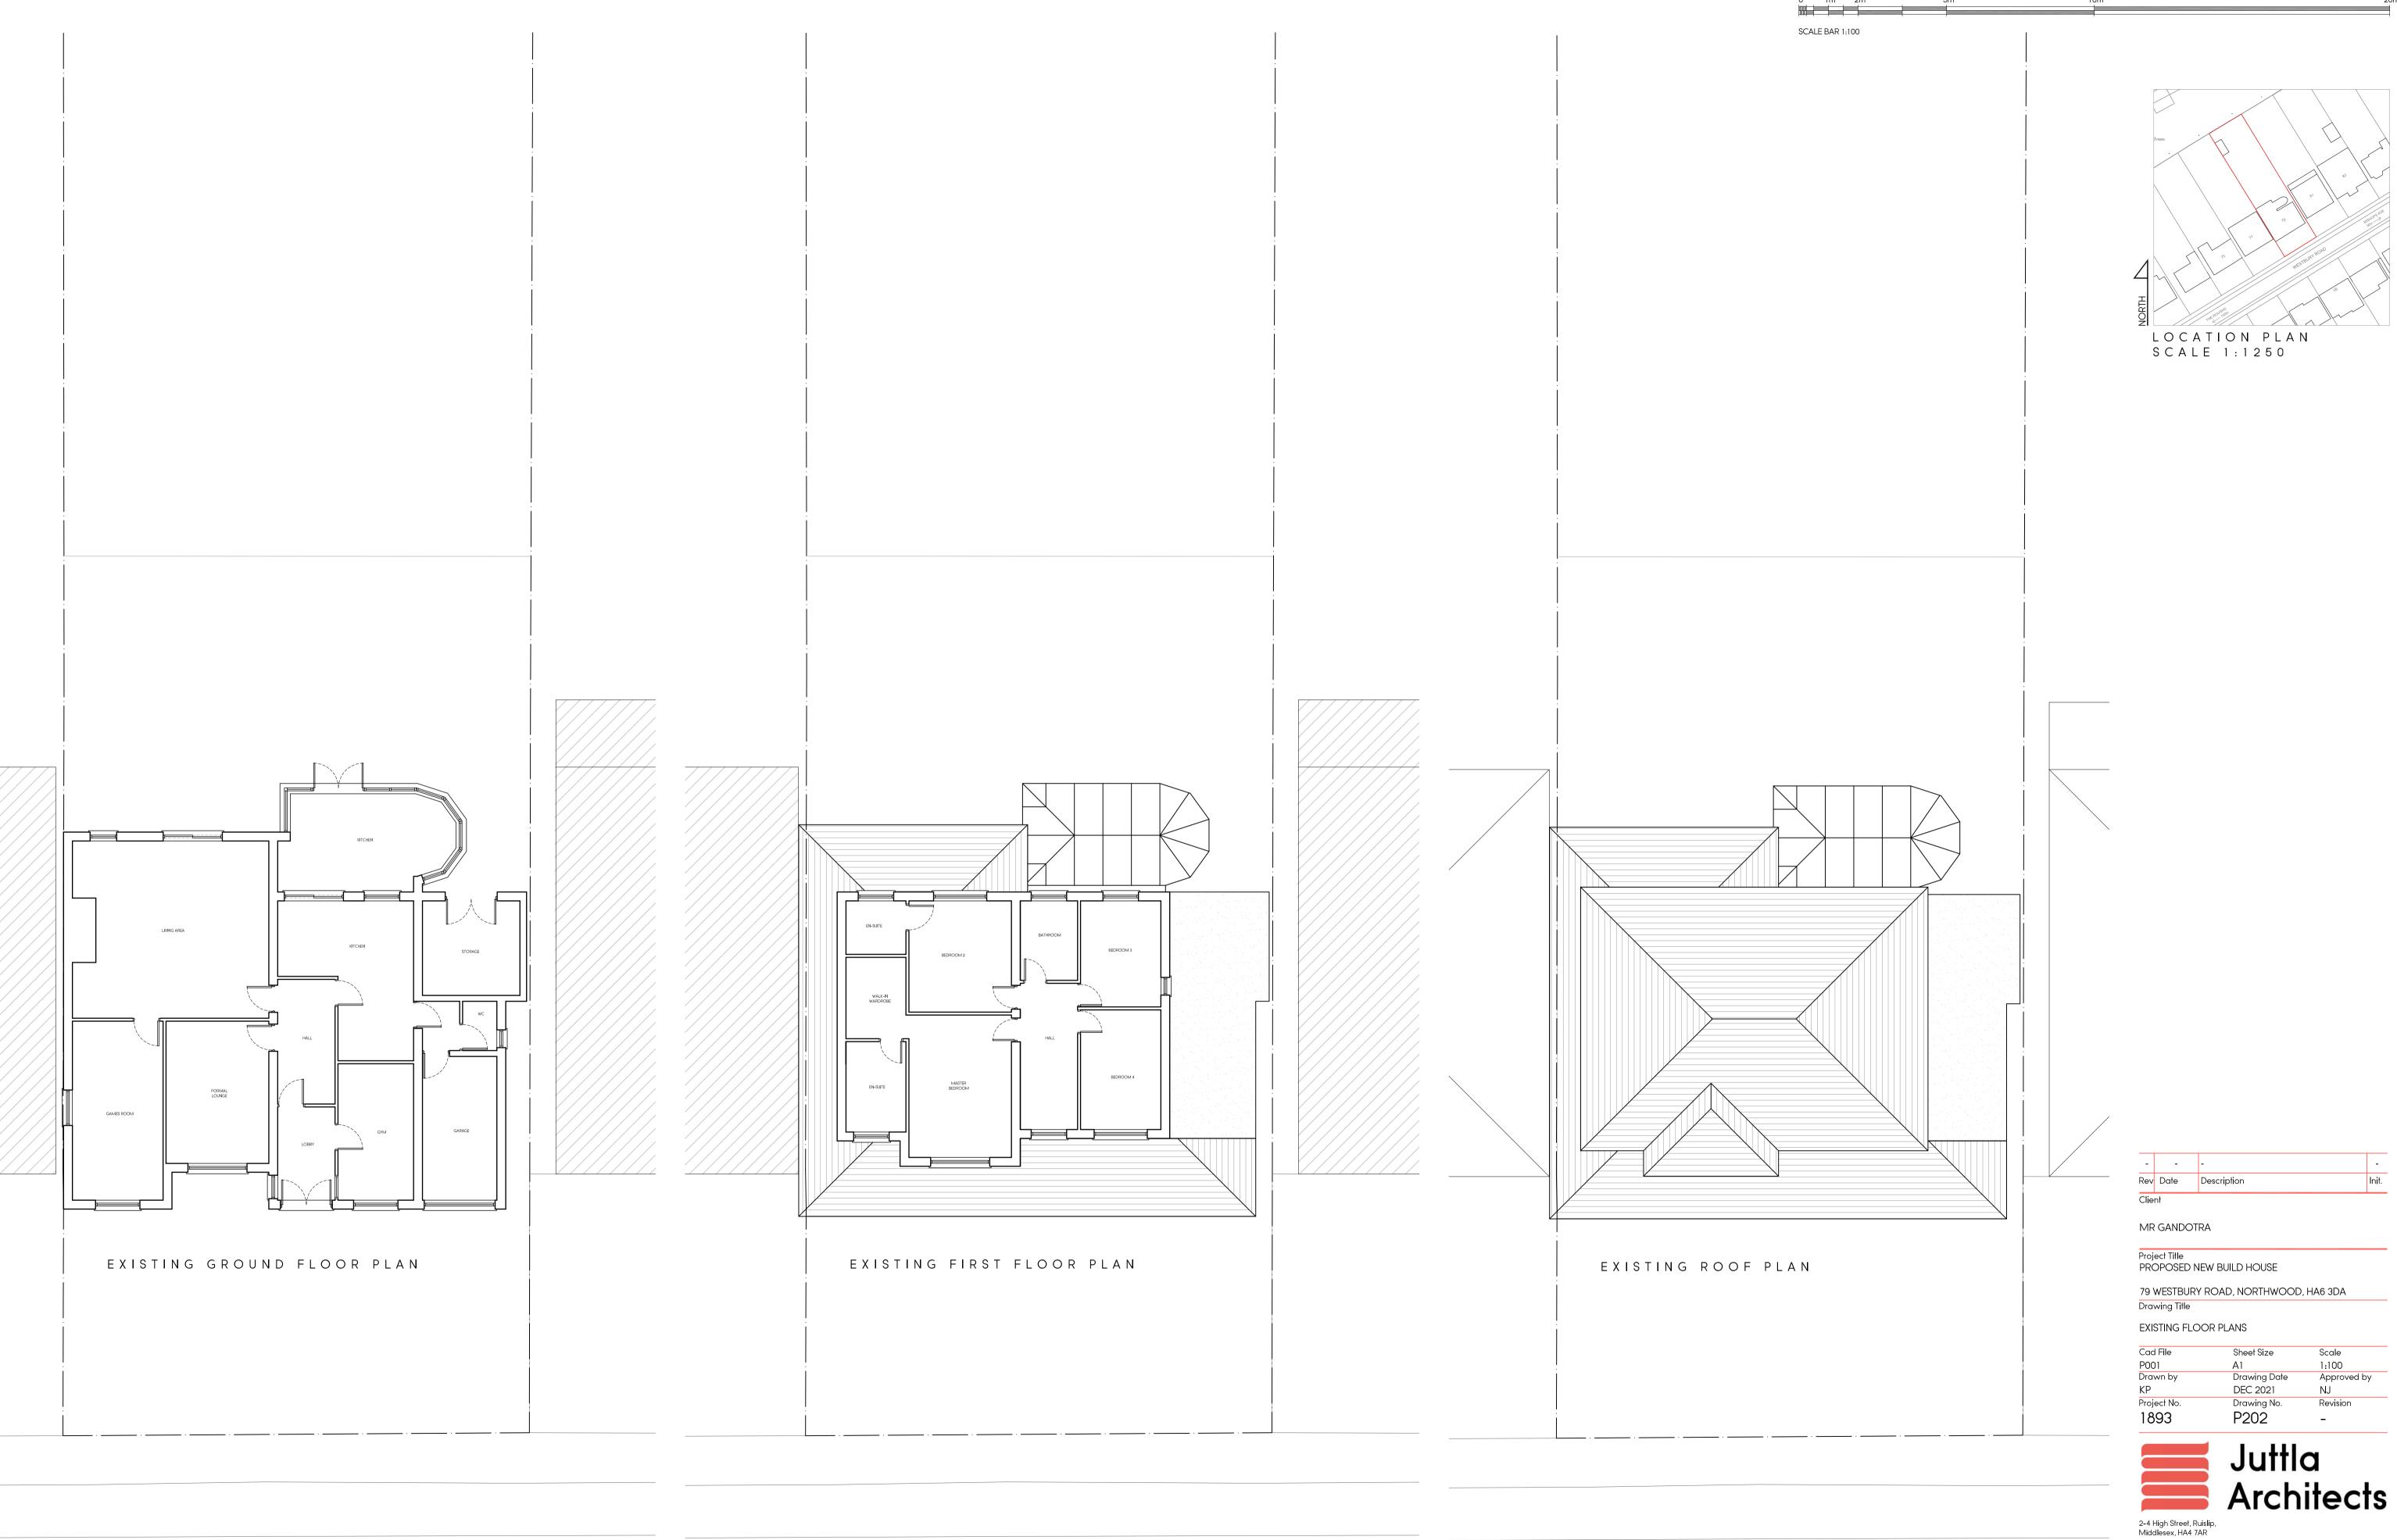

PROPOSED GROUND FLOOR PLAN

Total GIA = 495 m²

| Re | v Date    | Description                       | lnit. |
|----|-----------|-----------------------------------|-------|
| Α  | 22.2.2022 | Revised as Planning comments      | DA    |
| В  | 23.2.2022 | Revised as NJ comments            | DA    |
| С  | 11.05.22  | AMENDED TO SUIT PLANNING COMMENTS | KP    |
| D  | 12.05.22  | AMENDED TO SUIT PLANNING COMMENTS | KP    |

MR GANDOTRA

Project Title PROPOSED NEW BUILD HOUSE

79 WESTBURY ROAD, NORTHWOOD, HA6 3DA

Drawing Title

PROPOSED GROUND FLOOR & FIRST FLOOR PLAN

|  | Cad File    | Sheet Size   | Scale       |
|--|-------------|--------------|-------------|
|  | P002        | A1           | 1:100       |
|  | Drawn by    | Drawing Date | Approved by |
|  | KP          | DEC 2021     | NJ          |
|  | Project No. | Drawing No.  | Revision    |
|  | 1893        | P204         | D           |