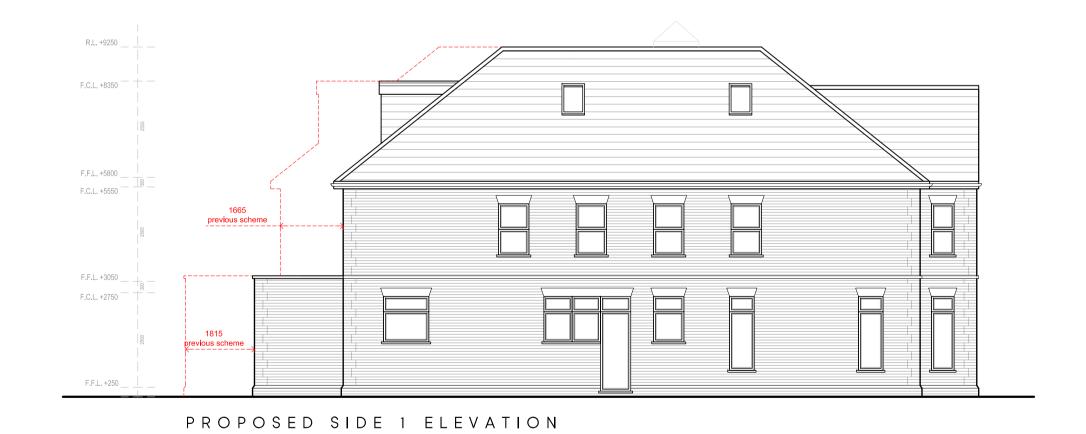

## MR GANDOTRA

Project Title PROPOSED NEW BUILD HOUSE

79 WESTBURY ROAD, NORTHWOOD, HA6 3DA
Drawing Title

## PROPOSED ELEVATIONS

| Cad File    | Sheet Size   | Scale       |
|-------------|--------------|-------------|
| P002        | A1           | 1:100       |
| Drawn by    | Drawing Date | Approved by |
| KP          | DEC 2021     | NJ          |
| Project No. | Drawing No.  | Revision    |
| 1893        | P206         | С           |
|             |              |             |

2-4 High Street, Ruislip, Middlesex, HA4 7AR

f 01923 840077 f 01923 840078 info@juttla-architects.com juttla-architects.com

This drawing is property of Juttla Architects Ltd © and must not be copied or otherwise reproduced. All dimensions must be checked on site before commencing work. No dimensions to be scaled from this drawing. This drawing was produced using AutoCad 2016.