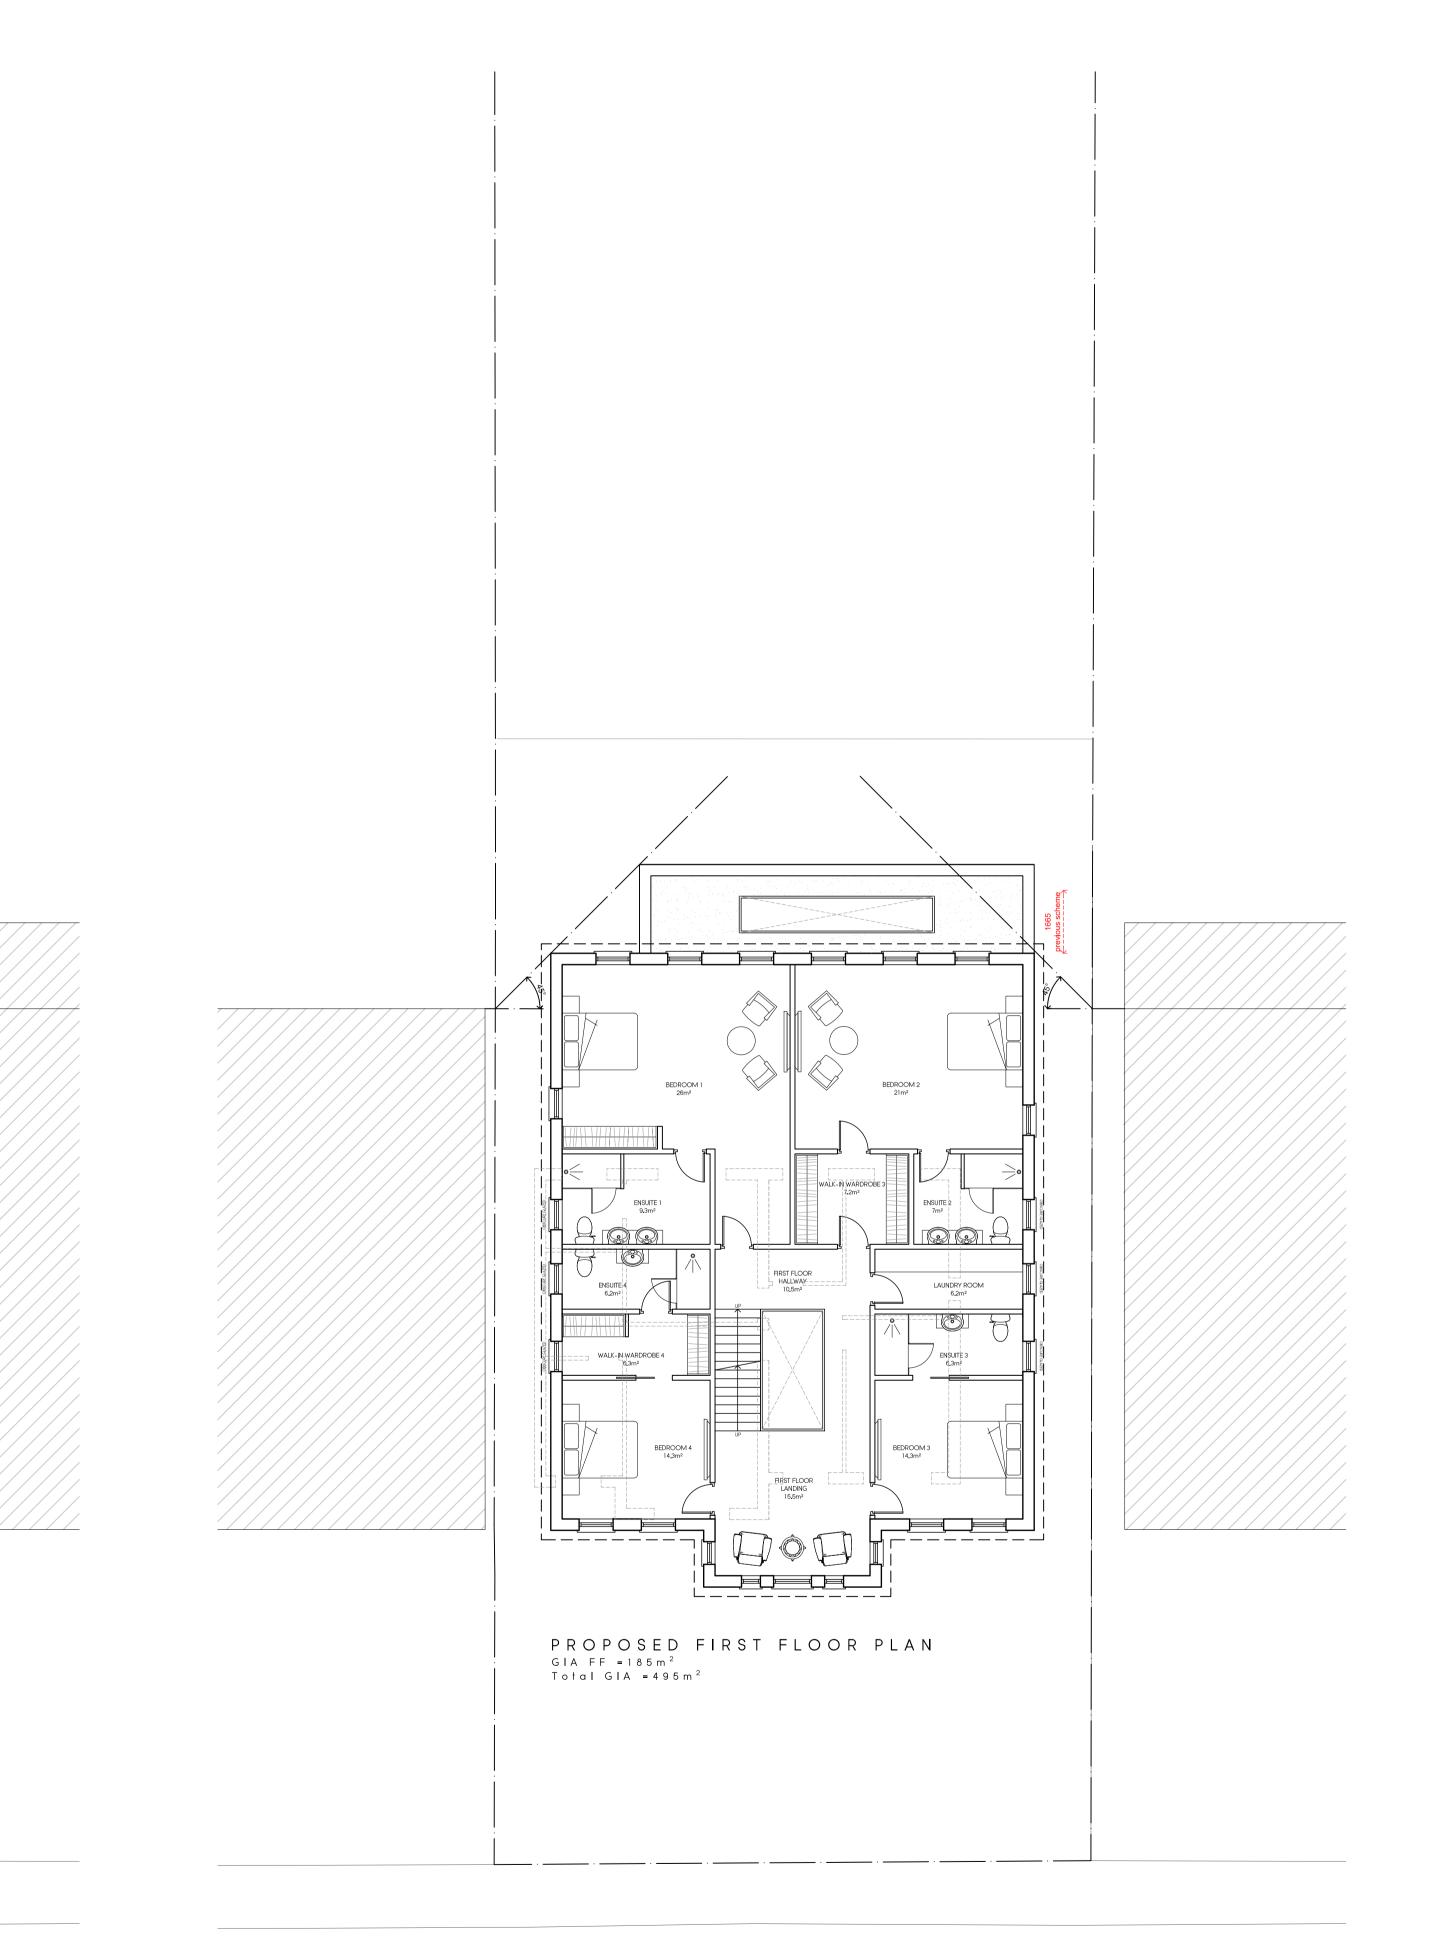

PROPOSED GROUND FLOOR PLAN

Total GIA = 495 m²

| Re | v Date    | Description                       | lnit. |
|----|-----------|-----------------------------------|-------|
| Α  | 22.2.2022 | Revised as Planning comments      | DA    |
| В  | 23.2.2022 | Revised as NJ comments            | DA    |
| С  | 11.05.22  | AMENDED TO SUIT PLANNING COMMENTS | KP    |
| D  | 12.05.22  | AMENDED TO SUIT PLANNING COMMENTS | KP    |

MR GANDOTRA

Project Title PROPOSED NEW BUILD HOUSE

79 WESTBURY ROAD, NORTHWOOD, HA6 3DA

Drawing Title

PROPOSED GROUND FLOOR & FIRST FLOOR PLAN

|  | Cad File    | Sheet Size   | Scale       |
|--|-------------|--------------|-------------|
|  | P002        | A1           | 1:100       |
|  | Drawn by    | Drawing Date | Approved by |
|  | KP          | DEC 2021     | NJ          |
|  | Project No. | Drawing No.  | Revision    |
|  | 1893        | P204         | D           |