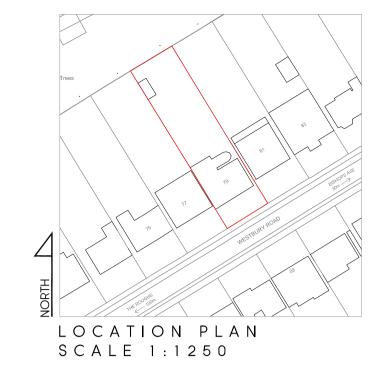

## LOCATION PLAN

| Cad File    | Sheet Size   | Scale       |
|-------------|--------------|-------------|
| P101        | A4           | 1:1250      |
| Drawn by    | Drawing Date | Approved by |
| AG          | DEC 2021     | NJ          |
| Project No. | Drawing No.  | Revision    |
| 1893        | P101         | _           |