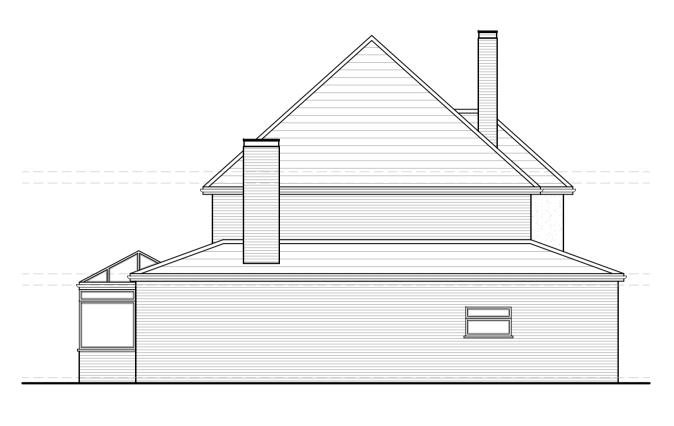

EXISTING SIDE ELEVATION

EXISTING SIDE ELEVATION

| -    | -    | -           | -   |
|------|------|-------------|-----|
| Rev  | Date | Description | lni |
| Clie | nt   |             |     |

MR GANDOTRA

Project Title PROPOSED NEW BUILD HOUSE

79 WESTBURY ROAD, NORTHWOOD, HA6 3DA
Drawing Title

EXISTING ELEVATIONS

|  | Cad File    | Sheet Size   | Scale       |
|--|-------------|--------------|-------------|
|  | P001        | A1           | 1:100       |
|  | Drawn by    | Drawing Date | Approved by |
|  | KP          | DEC 2021     | NJ          |
|  | Project No. | Drawing No.  | Revision    |
|  | 1893        | P203         | _           |
|  |             |              |             |