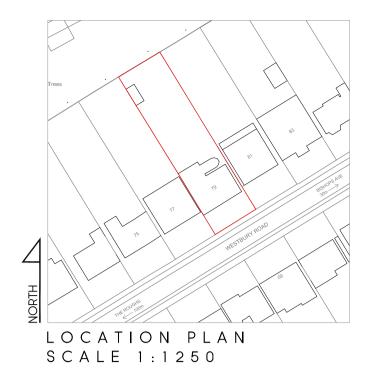

## MR GANDOTRA

Project Title PROPOSED ALTERATIONS

79 WESTBURY ROAD, NORTHWOOD, HA6 3DA Drawing Title

## LOCATION PLAN

| Cad File    | Sheet Size   | Scale       |
|-------------|--------------|-------------|
| P101        | A4           | 1:1250      |
| Drawn by    | Drawing Date | Approved by |
| AG          | DEC 2021     | NJ          |
| Project No. | Drawing No.  | Revision    |
| 1893        | P101         | _           |