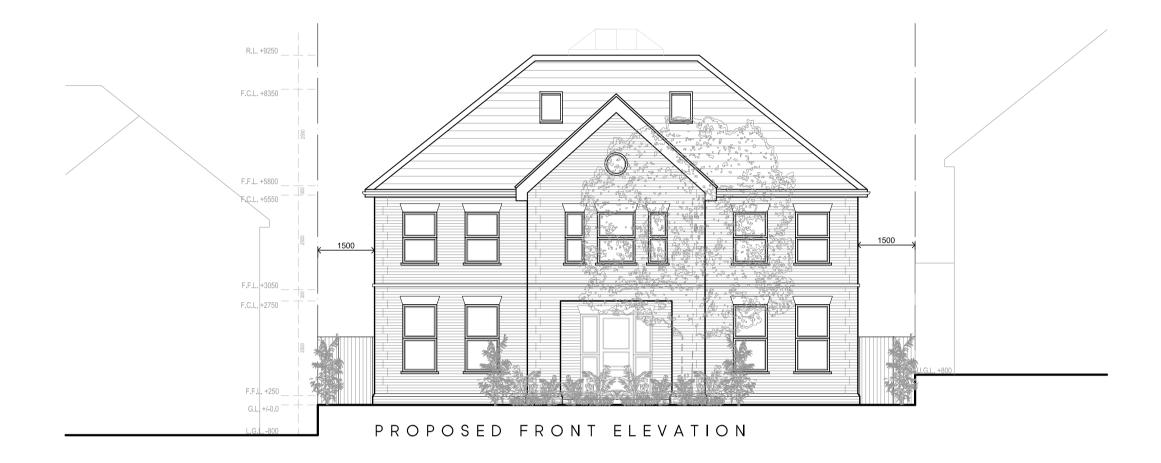

MR GANDOTRA

Project Title PROPOSED NEW BUILD HOUSE

79 WESTBURY ROAD, NORTHWOOD, HA6 3DA
Drawing Title

PROPOSED ELEVATIONS

|  | Cad File    | Sheet Size   | Scale       |
|--|-------------|--------------|-------------|
|  | P002        | A1           | 1:100       |
|  | Drawn by    | Drawing Date | Approved by |
|  | KP          | DEC 2021     | NJ          |
|  | Project No. | Drawing No.  | Revision    |
|  | 1893        | P207         | _           |

2-4 High Street, Ruislip, Middlesex, HA4 7AR

> t 01923 840077 f 01923 840078 info@juttla-architects.com juttla-architects.com

This drawing is property of Juttla Architects Ltd © and must not be copied or otherwise reproduced. All dimensions must be checked on site before commencing work. No dimensions to be scaled from this drawing. This drawing was produced using AutoCad 2016.