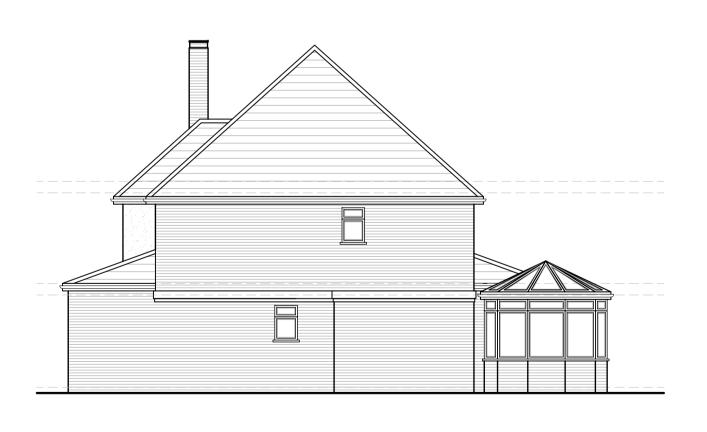

EXISTING SIDE ELEVATION

EXISTING SIDE ELEVATION

| -    | -    | -           | -   |
|------|------|-------------|-----|
| Rev  | Date | Description | lni |
| Clie | nt   |             |     |

MR GANDOTRA

Project Title PROPOSED NEW BUILD HOUSE

79 WESTBURY ROAD, NORTHWOOD, HA6 3DA
Drawing Title

EXISTING ELEVATIONS

|  | Cad File    | Sheet Size   | Scale       |
|--|-------------|--------------|-------------|
|  | P001        | A1           | 1:100       |
|  | Drawn by    | Drawing Date | Approved by |
|  | KP          | DEC 2021     | NJ          |
|  | Project No. | Drawing No.  | Revision    |
|  | 1893        | P203         | _           |
|  |             |              |             |