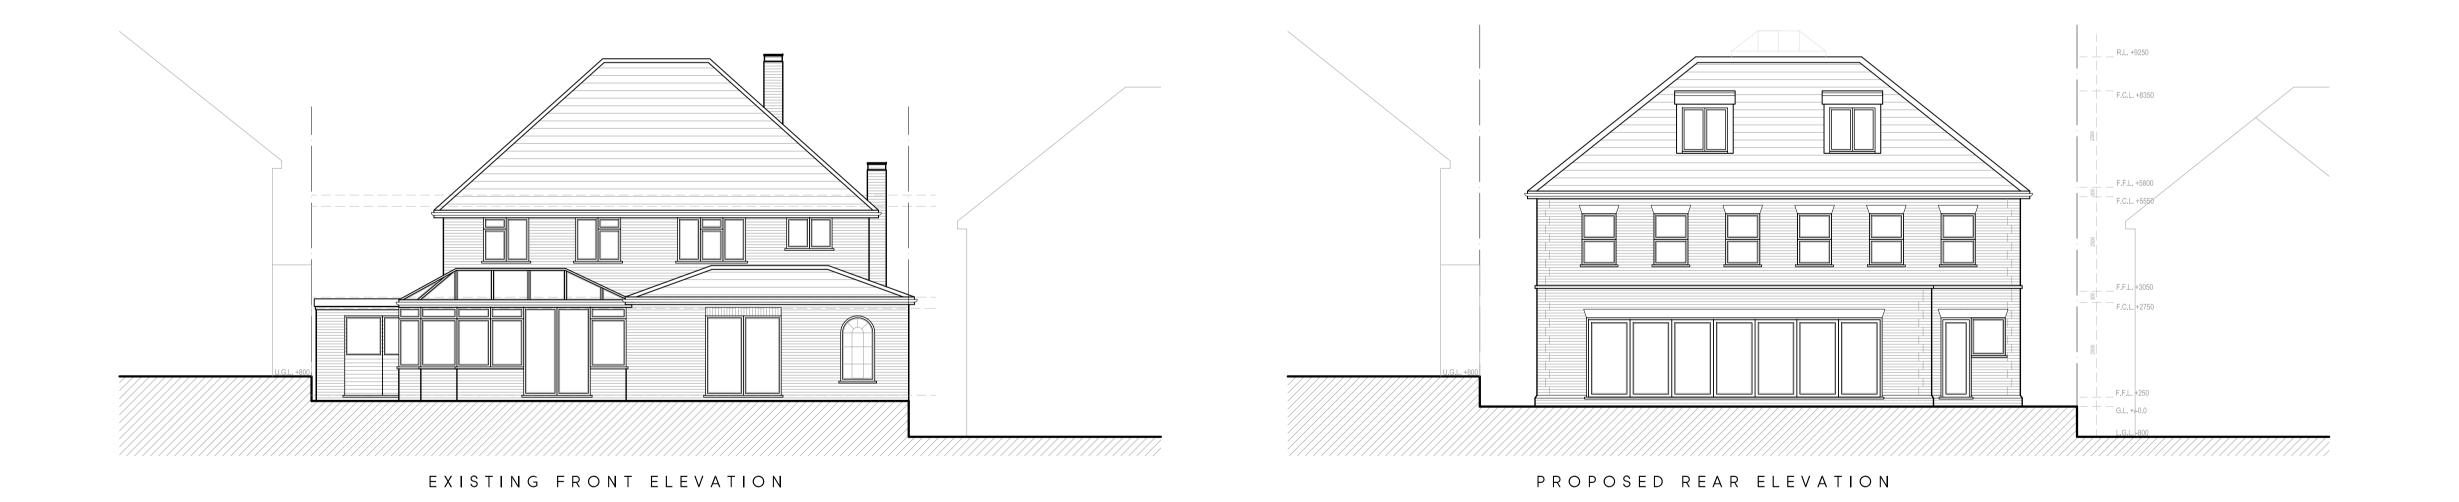

Project Title PROPOSED NEW BUILD HOUSE

79 WESTBURY ROAD, NORTHWOOD, HA6 3DA
Drawing Title

EXISTING ELEVATIONS

|  | Cad File    | Sheet Size   | Scale       |
|--|-------------|--------------|-------------|
|  | P001        | A1           | 1:100       |
|  | Drawn by    | Drawing Date | Approved by |
|  | KP          | DEC 2021     | NJ          |
|  | Project No. | Drawing No.  | Revision    |
|  | 1893        | P203         | _           |
|  |             |              |             |