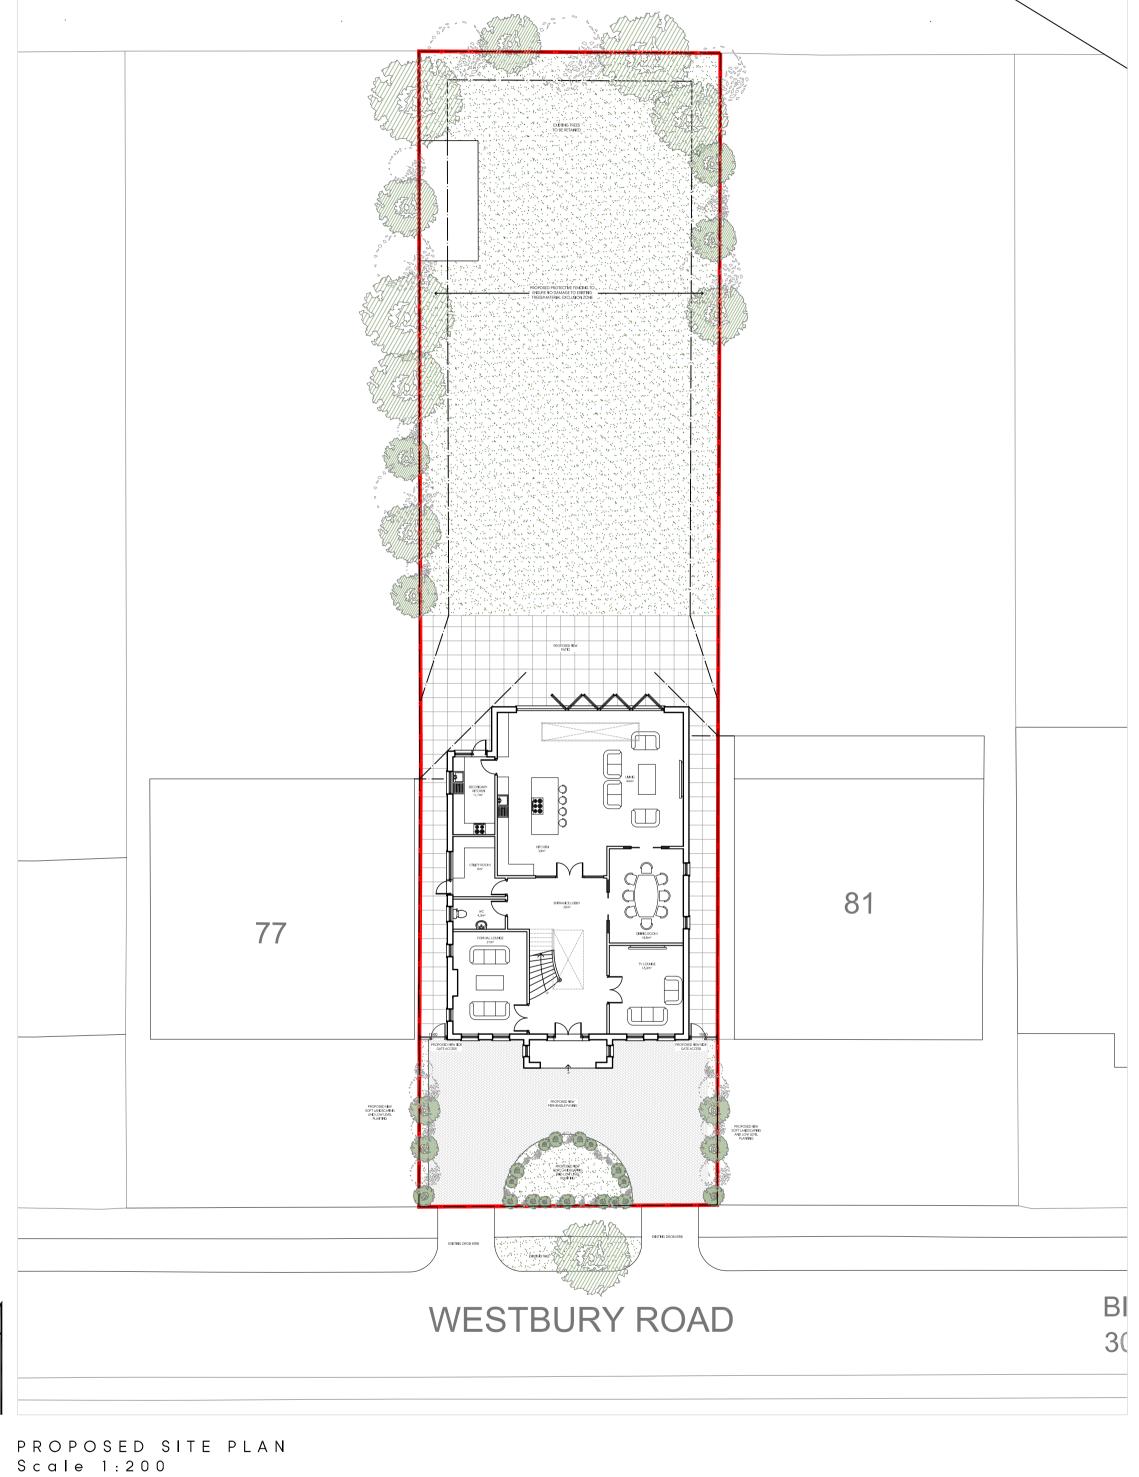

Scale 1:200

C 23.05.22 AMENDED TO SUIT PLANNING COMMENTS KP
B 12.05.22 AMENDED TO SUIT PLANNING COMMENTS KP
A 10.05.22 AMENDED TO SUIT PLANNING COMMENTS KP
Rev Date Description Init.
Client

MR GANDOTRA

Project Title PROPOSED NEW BUILD HOUSE

79 WESTBURY ROAD, NORTHWOOD, HA6 3DA
Drawing Title

EXISTING & PROPOSED SITE PLAN

| Cad File    | Sheet Size   | Scale       |
|-------------|--------------|-------------|
| P002        | A1           | 1:200       |
| Drawn by    | Drawing Date | Approved by |
| KP          | DEC 2021     | NJ          |
| Project No. | Drawing No.  | Revision    |
| 1893        | P201         | C           |