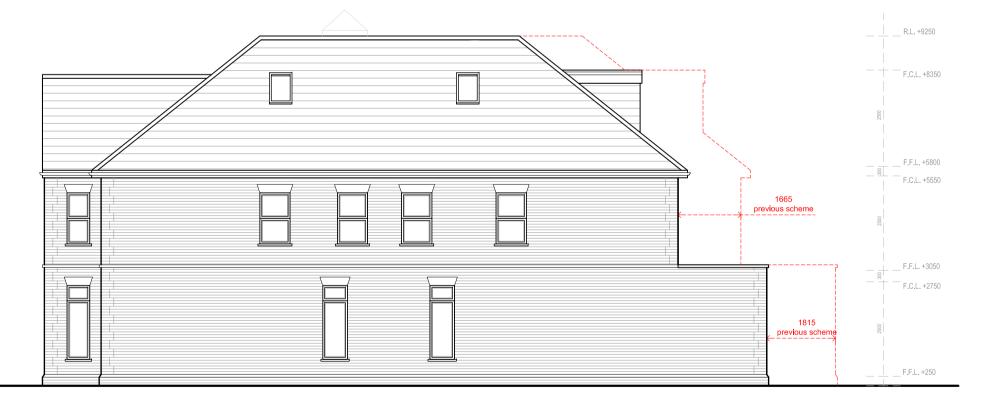

EXISTING SIDE ELEVATION

EXISTING SIDE ELEVATION

| -    | -    | -           | -   |
|------|------|-------------|-----|
| Rev  | Date | Description | lni |
| Clie | nt   |             |     |

MR GANDOTRA

Project Title PROPOSED NEW BUILD HOUSE

79 WESTBURY ROAD, NORTHWOOD, HA6 3DA
Drawing Title

EXISTING ELEVATIONS

|  | Cad File    | Sheet Size   | Scale       |
|--|-------------|--------------|-------------|
|  | P001        | A1           | 1:100       |
|  | Drawn by    | Drawing Date | Approved by |
|  | KP          | DEC 2021     | NJ          |
|  | Project No. | Drawing No.  | Revision    |
|  | 1893        | P203         | _           |
|  |             |              |             |