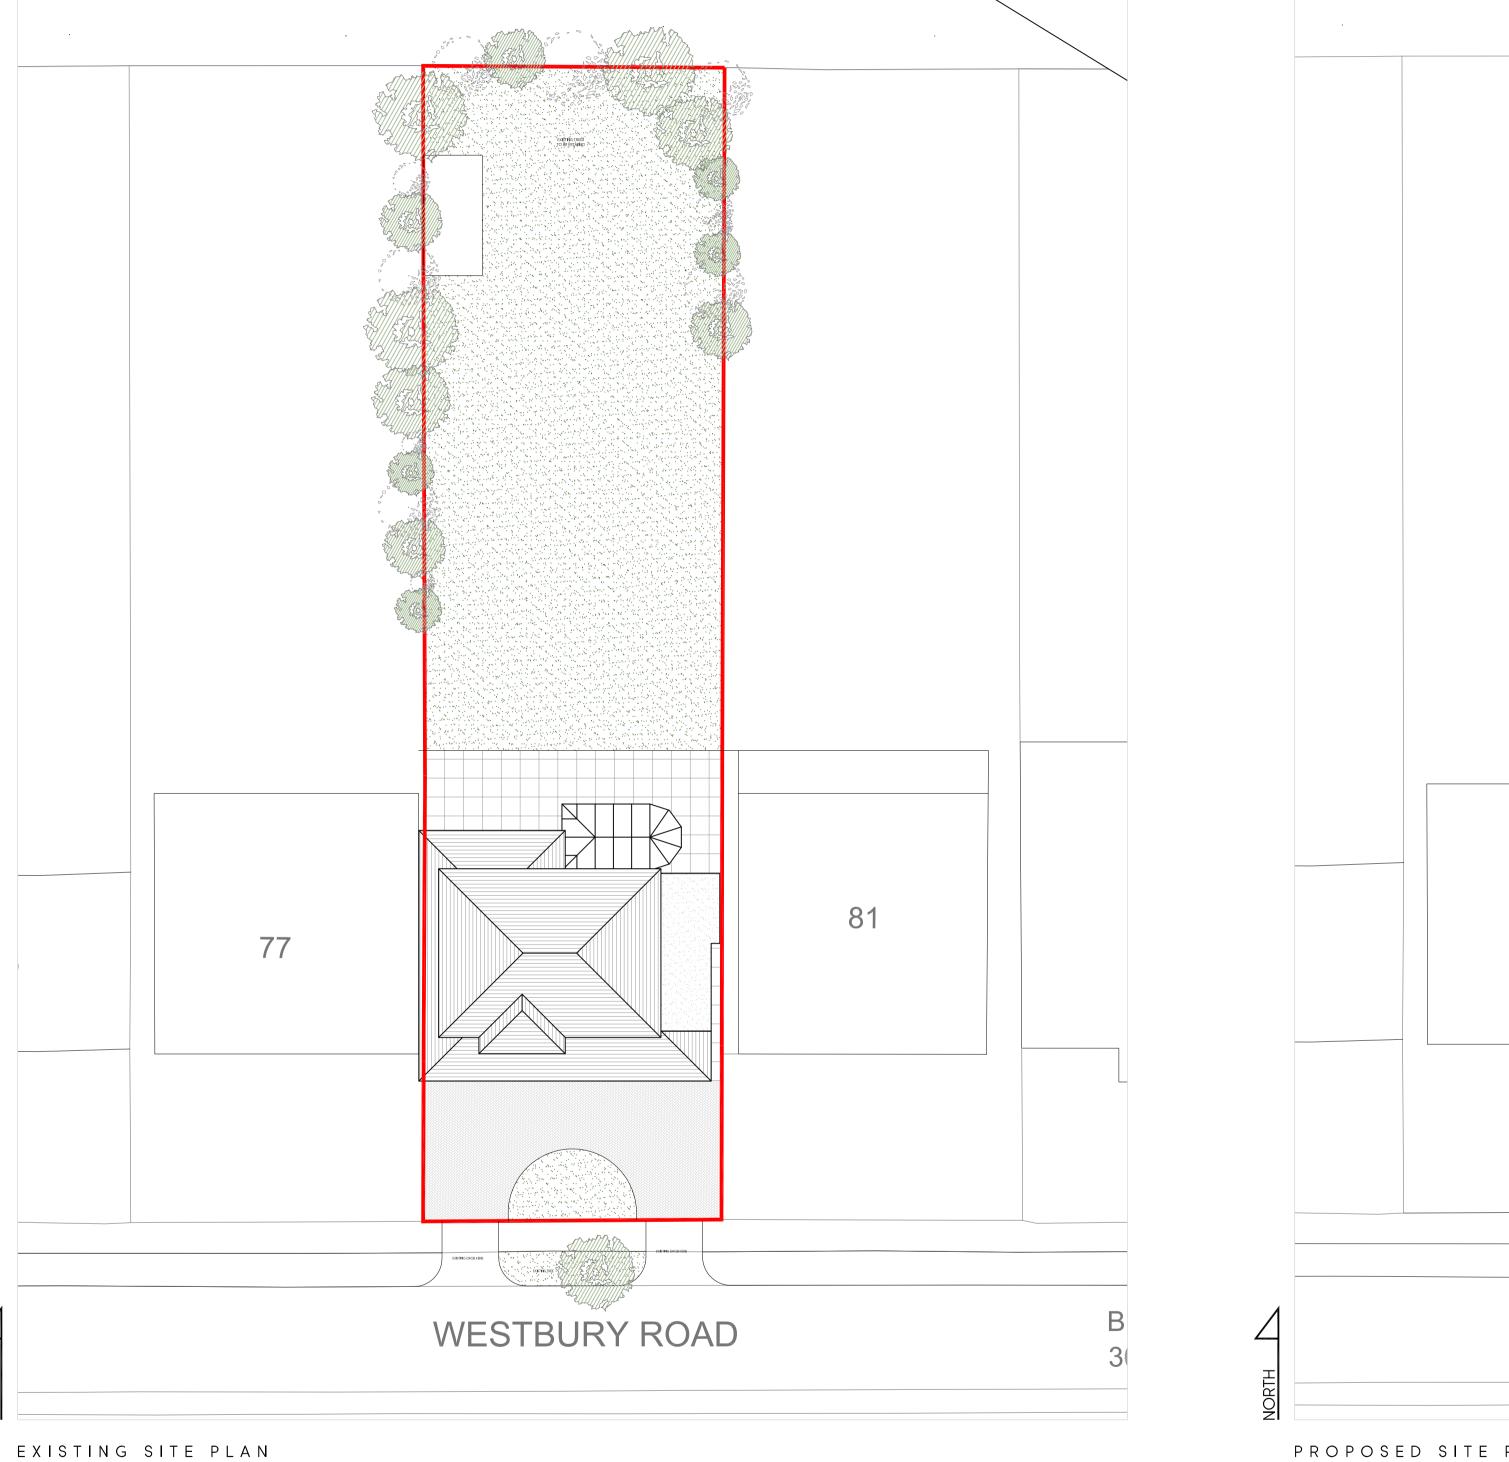

Scale 1:200

C 23.05.22 AMENDED TO SUIT PLANNING COMMENTS KP
B 12.05.22 AMENDED TO SUIT PLANNING COMMENTS KP
A 10.05.22 AMENDED TO SUIT PLANNING COMMENTS KP
Rev Date Description Init.
Client

MR GANDOTRA

Project Title PROPOSED NEW BUILD HOUSE

79 WESTBURY ROAD, NORTHWOOD, HA6 3DA
Drawing Title

EXISTING & PROPOSED SITE PLAN

| Cad File    | Sheet Size   | Scale       |
|-------------|--------------|-------------|
| P002        | A1           | 1:200       |
| Drawn by    | Drawing Date | Approved by |
| KP          | DEC 2021     | NJ          |
| Project No. | Drawing No.  | Revision    |
| 1893        | P201         | C           |