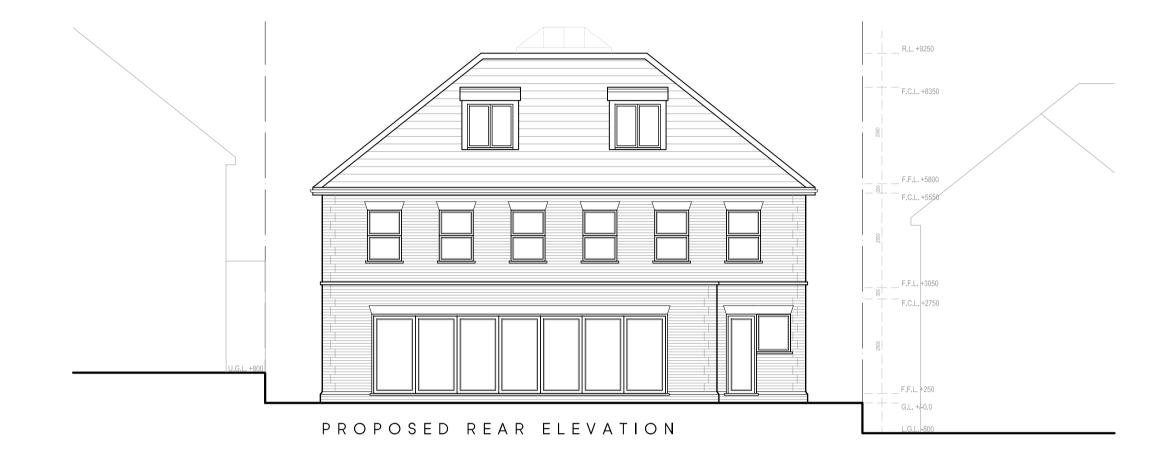

MR GANDOTRA

Project Title PROPOSED NEW BUILD HOUSE

79 WESTBURY ROAD, NORTHWOOD, HA6 3DA
Drawing Title

PROPOSED ELEVATIONS

|  | Cad File    | Sheet Size   | Scale       |
|--|-------------|--------------|-------------|
|  | P002        | A1           | 1:100       |
|  | Drawn by    | Drawing Date | Approved by |
|  | KP          | DEC 2021     | NJ          |
|  | Project No. | Drawing No.  | Revision    |
|  | 1893        | P207         | _           |

2-4 High Street, Ruislip, Middlesex, HA4 7AR

> t 01923 840077 f 01923 840078 info@juttla-architects.com juttla-architects.com

This drawing is property of Juttla Architects Ltd © and must not be copied or otherwise reproduced. All dimensions must be checked on site before commencing work. No dimensions to be scaled from this drawing. This drawing was produced using AutoCad 2016.