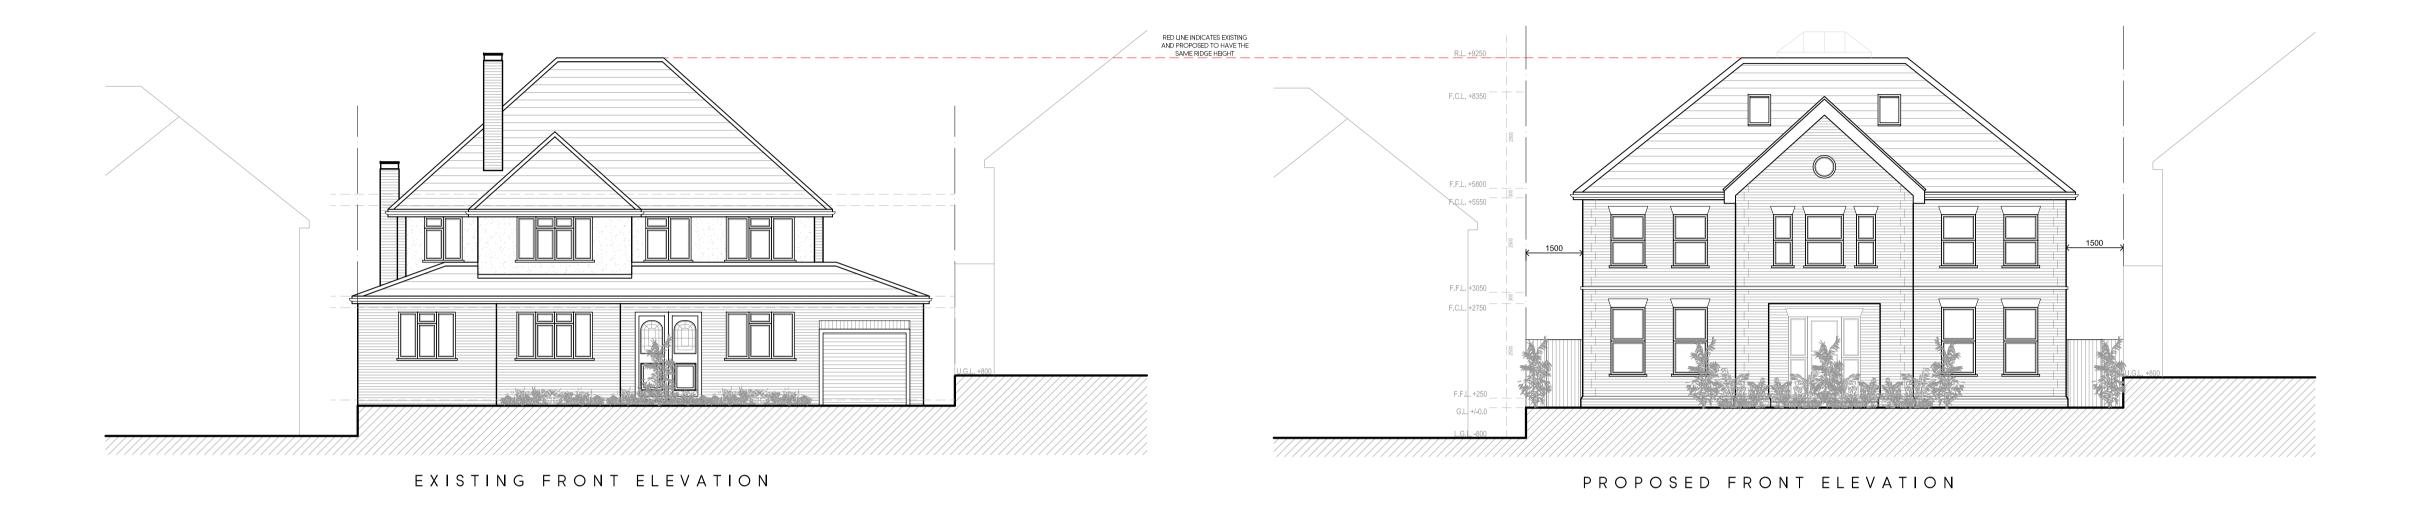

MR GANDOTRA

Project Title PROPOSED NEW BUILD HOUSE

79 WESTBURY ROAD, NORTHWOOD, HA6 3DA
Drawing Title

PROPOSED ELEVATIONS

|  | Cad File    | Sheet Size   | Scale       |
|--|-------------|--------------|-------------|
|  | P002        | A1           | 1:100       |
|  | Drawn by    | Drawing Date | Approved by |
|  | KP          | DEC 2021     | NJ          |
|  | Project No. | Drawing No.  | Revision    |
|  | 1893        | P207         | _           |

## MR GANDOTRA

Project Title PROPOSED NEW BUILD HOUSE

79 WESTBURY ROAD, NORTHWOOD, HA6 3DA
Drawing Title

## PROPOSED ELEVATIONS

| Cad File    | Sheet Size   | Scale       |
|-------------|--------------|-------------|
| P002        | A1           | 1:100       |
| Drawn by    | Drawing Date | Approved by |
| KP          | DEC 2021     | NJ          |
| Project No. | Drawing No.  | Revision    |
| 1893        | P206         | С           |
|             |              |             |