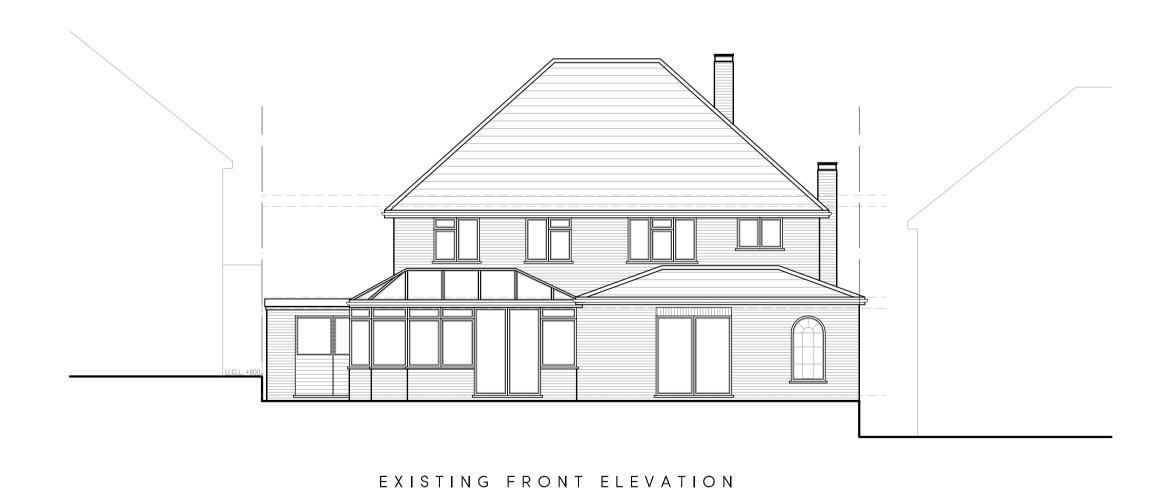

Project Title PROPOSED NEW BUILD HOUSE

79 WESTBURY ROAD, NORTHWOOD, HA6 3DA
Drawing Title

EXISTING ELEVATIONS

|  | Cad File    | Sheet Size   | Scale       |
|--|-------------|--------------|-------------|
|  | P001        | A1           | 1:100       |
|  | Drawn by    | Drawing Date | Approved by |
|  | KP          | DEC 2021     | NJ          |
|  | Project No. | Drawing No.  | Revision    |
|  | 1893        | P203         | _           |
|  |             |              |             |