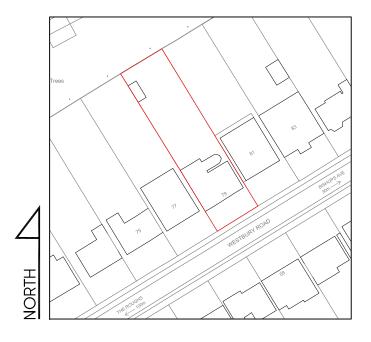

## LOCATION PLAN

| Cad File    | Sheet Size   | Scale       |
|-------------|--------------|-------------|
| P101        | A4           | 1:1250      |
| Drawn by    | Drawing Date | Approved by |
| AG          | DEC 2021     | NJ          |
| Project No. | Drawing No.  | Revision    |
| 1893        | P101         | _           |