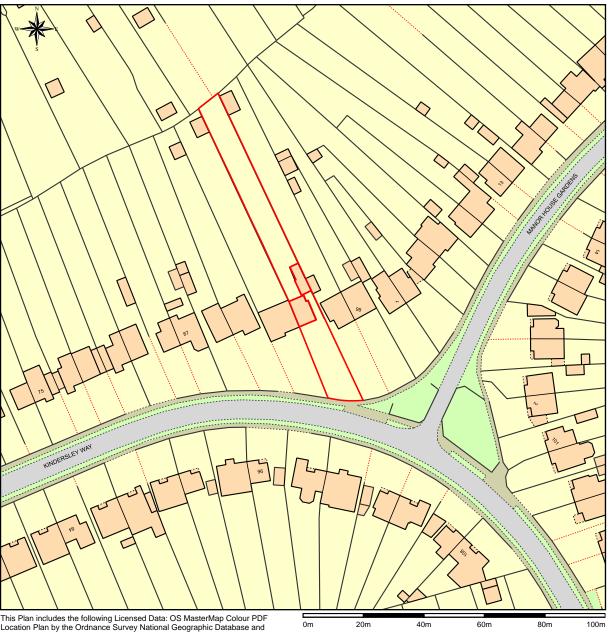

Location Plan of 95 Kindersley Way, Abbots Langley, WD5 0DG

This Plan includes the following Licensed Data: OS MasterMap Colour PDF Location Plan by the Ordnance Survey National Geographic Database and incorporating surveyed revision available at the date of production. Reproduction in whole or in part is prohibited without the prior permission of Ordnance Survey. The representation of a road, track or path is no evidence of a right of way. The representation of features, as lines is no evidence of a property boundary. © Crown copyright and database rights, 2022. Ordnance Survey 0100031673

Scale: 1:1250, paper size: A4

Prepared by: Semsettin Karahan, 07-02-2022

| Zanoplu | ZANOPLY<br>info@zanoply.co.uk | Site<br>95 Kindersley Way, | <b>Project</b><br>Erection of a two | Drawing<br>Scale | Date<br>Prepared | Notes 1. This drawing has been prepared for planning purposes only.                                                     | <ol> <li>The contractor is responsible for checking all<br/>dimmensions before commencing works.</li> <li>Any discrepancy found should be brought to the<br/>attention of the designer.</li> </ol> | Propo | sed_Site | e_Bloc |
|---------|-------------------------------|----------------------------|-------------------------------------|------------------|------------------|-------------------------------------------------------------------------------------------------------------------------|----------------------------------------------------------------------------------------------------------------------------------------------------------------------------------------------------|-------|----------|--------|
|         | www.zanoply.co.uk             | Abbots Langley,<br>WD5 0DG | storey side and<br>rear extension   | 1:500 at A3      | 01.03.2022       | <ol> <li>All copyrights are reserved to Zanoply Itd and consent<br/>should be sought for non-commercial use.</li> </ol> |                                                                                                                                                                                                    | 0     | 10m      | 20m    |