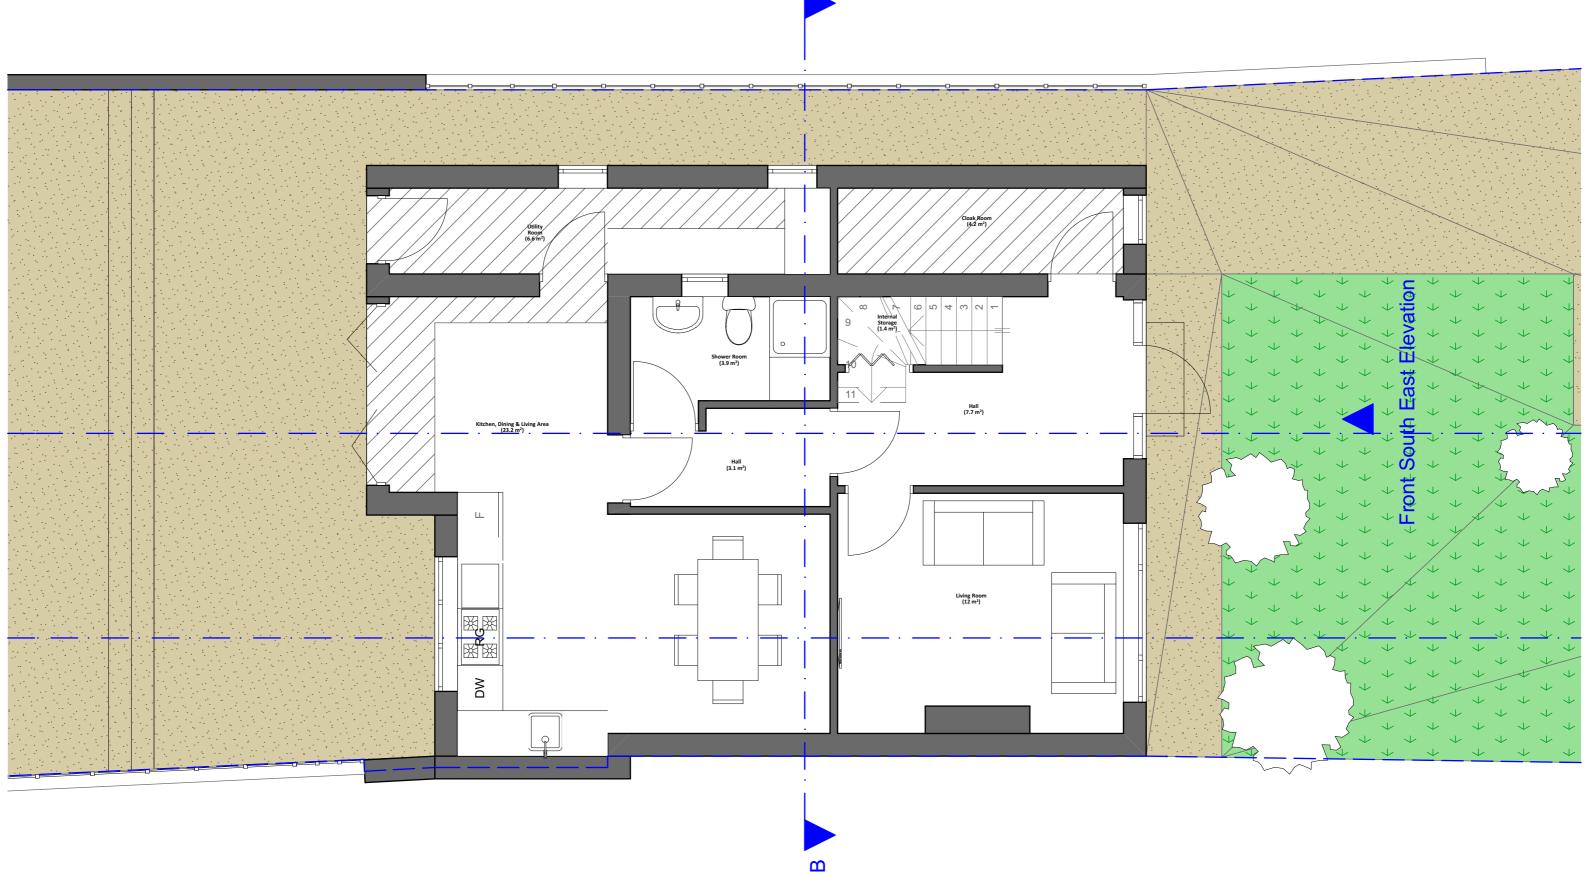

B

Proposed\_Ground\_Floor\_Plan

2m

| Zanoplu | ZANOPLY<br>info@zanoply.co.uk | Site<br>95 Kindersley Way, | <b>Project</b><br>Erection of a two | Drawing<br>Scale | Date<br>Prepared | Notes 1. This drawing has been prepared for planning purposes only.                                   | <ol> <li>The contractor is responsible for checking all<br/>dimmensions before commencing works.</li> <li>Any discrepancy found should be brought to the<br/>attention of the designer.</li> </ol> | Propo | osed_Re | ear_No |
|---------|-------------------------------|----------------------------|-------------------------------------|------------------|------------------|-------------------------------------------------------------------------------------------------------|----------------------------------------------------------------------------------------------------------------------------------------------------------------------------------------------------|-------|---------|--------|
|         | www.zanoply.co.uk             | Abbots Langley,<br>WD5 0DG | storey side and<br>rear extension   | 1:100 at A3      | 01.03.2022       | 2. All copyrights are reserved to Zanoply ltd and consent<br>should be sought for non-commercial use. |                                                                                                                                                                                                    | 0     | 2m      | 4m     |