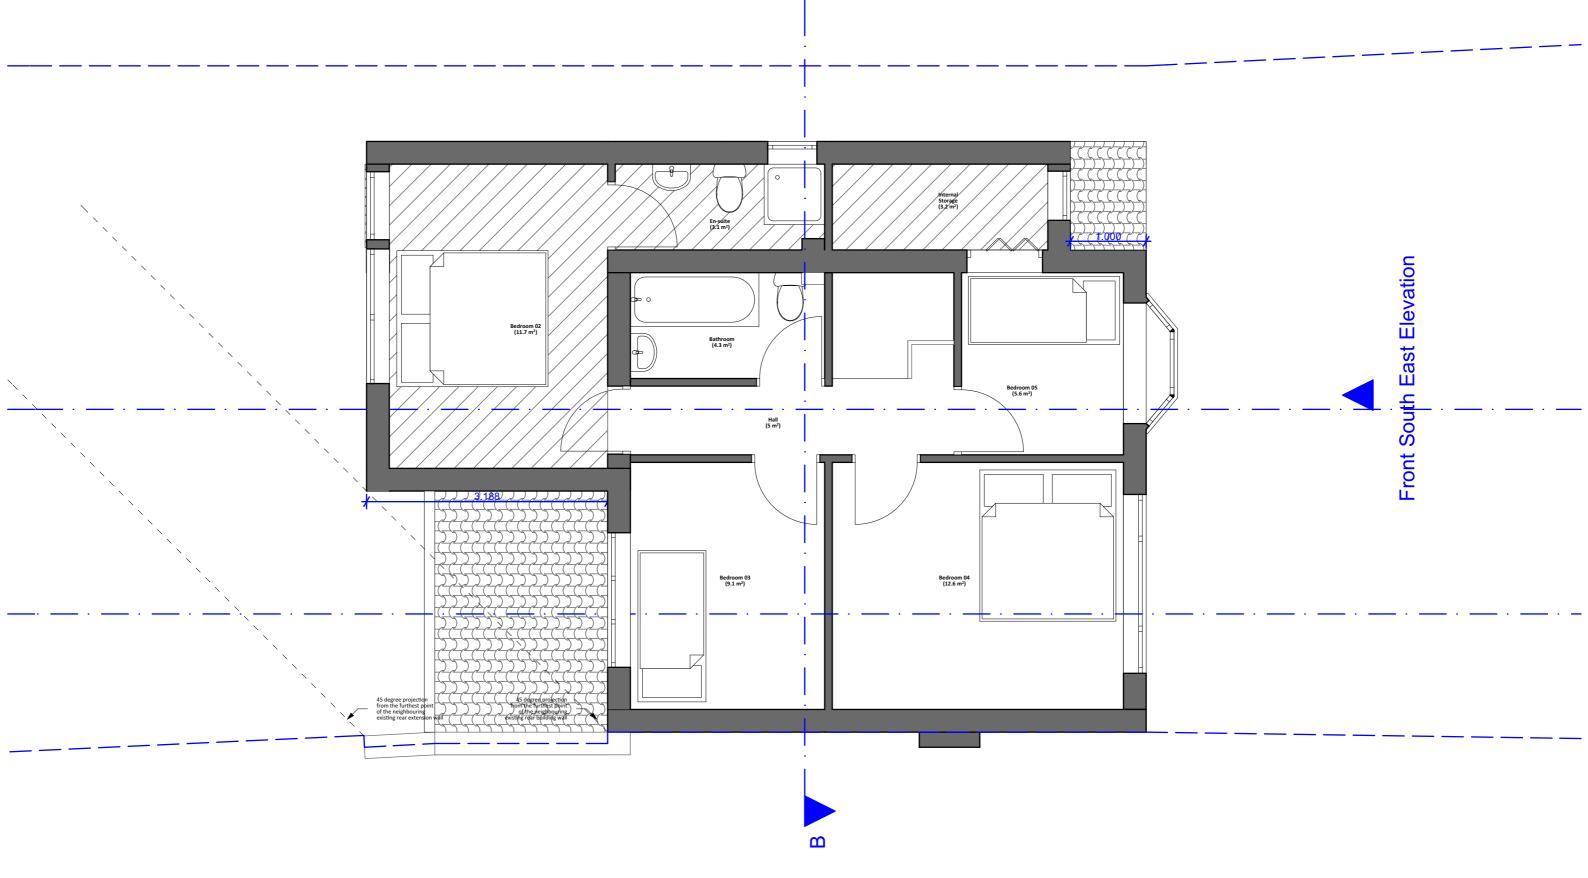

ш

| Zanoplu | ZANOPLY<br>info@zanoply.co.uk | Site<br>95 Kindersley Way, | <b>Project</b><br>Erection of a two | Drawing<br>Scale | Date<br>Prepared | Notes 1. This drawing has been prepared for planning purposes only.                                   | <ol> <li>The contractor is responsible for checking all<br/>dimmensions before commencing works.</li> <li>Any discrepancy found should be brought to the<br/>attention of the designer.</li> </ol> | Propo | osed_Fr | ont_So |
|---------|-------------------------------|----------------------------|-------------------------------------|------------------|------------------|-------------------------------------------------------------------------------------------------------|----------------------------------------------------------------------------------------------------------------------------------------------------------------------------------------------------|-------|---------|--------|
|         | www.zanoply.co.uk             | Abbots Langley,<br>WD5 0DG | storey side and<br>rear extension   | 1:100 at A3      | 01.03.2022       | 2. All copyrights are reserved to Zanoply ltd and consent<br>should be sought for non-commercial use. |                                                                                                                                                                                                    | 0     | 2m      | 4m     |