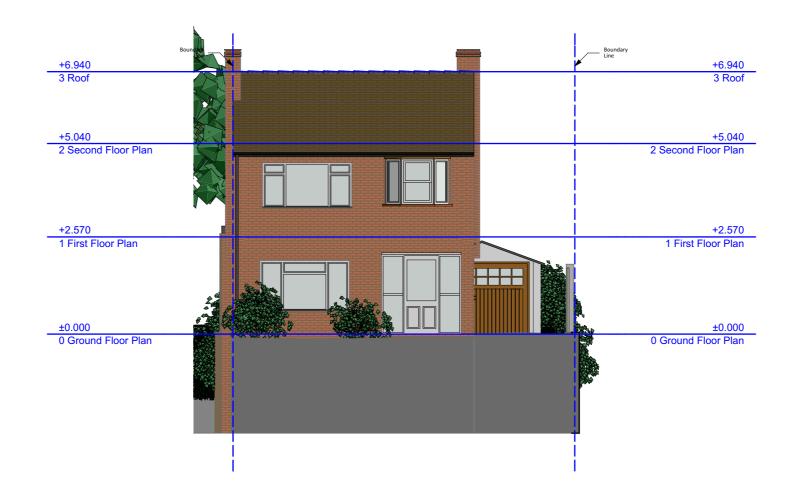

## South\_East\_Elevation

Existing\_Ground\_Floor\_Plan ZANOPLY Drawing Zanoply 3. The contractor is responsible for checking all Site Project Date Notes dimensions before commencing works. 4. Any discrepancy found should be brought to the attention of the designer. info@zanoply.co.uk 95 Kindersley Way, Erection of a two Scale Prepared This drawing has been prepared for planning put Abbots Langley, www.zanoply.co.uk 0 storey side and All copyrights are reserved to Zanoply ltd and consen should be sought for non-commercial use. 1:50 at A3 01.03.2022 WD5 0DG 1m 2m rear extension