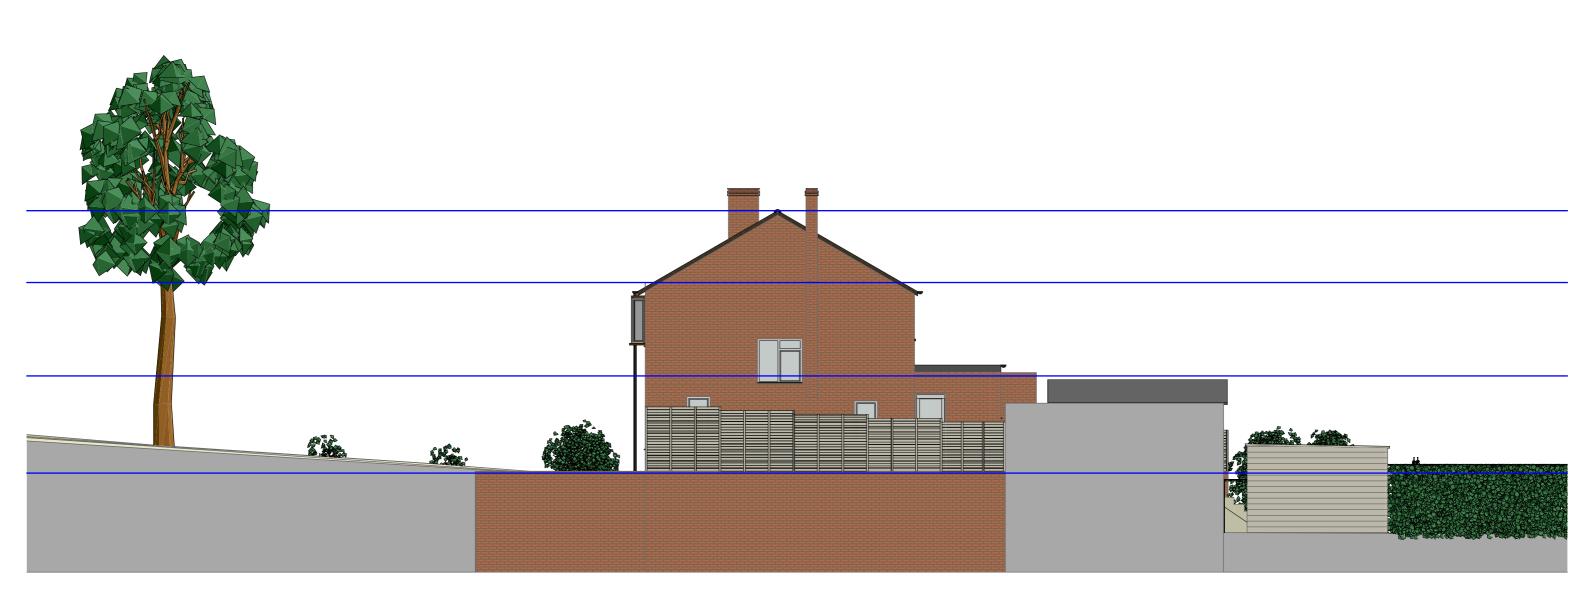

| Zanoplu | ZANOPLY<br>info@zanoply.co.uk | Site<br>95 Kindersley Way, | <b>Project</b><br>Erection of a two | Drawing<br>Scale | Date<br>Prepared | Notes 1. This drawing has been prepared for planning purposes only.                                                     | <ol> <li>The contractor is responsible for checking all<br/>dimmensions before commencing works.</li> <li>Any discrepancy found should be brought to the<br/>attention of the designer.</li> </ol> | Exist | ing_ | Rear_ | North |
|---------|-------------------------------|----------------------------|-------------------------------------|------------------|------------------|-------------------------------------------------------------------------------------------------------------------------|----------------------------------------------------------------------------------------------------------------------------------------------------------------------------------------------------|-------|------|-------|-------|
|         | www.zanoply.co.uk             | Abbots Langley,<br>WD5 0DG | storey side and<br>rear extension   | 1:100 at A3      | 01.03.2022       | <ol> <li>All copyrights are reserved to Zanoply Itd and consent<br/>should be sought for non-commercial use.</li> </ol> |                                                                                                                                                                                                    | 0     | 2m   | n     | 4m    |