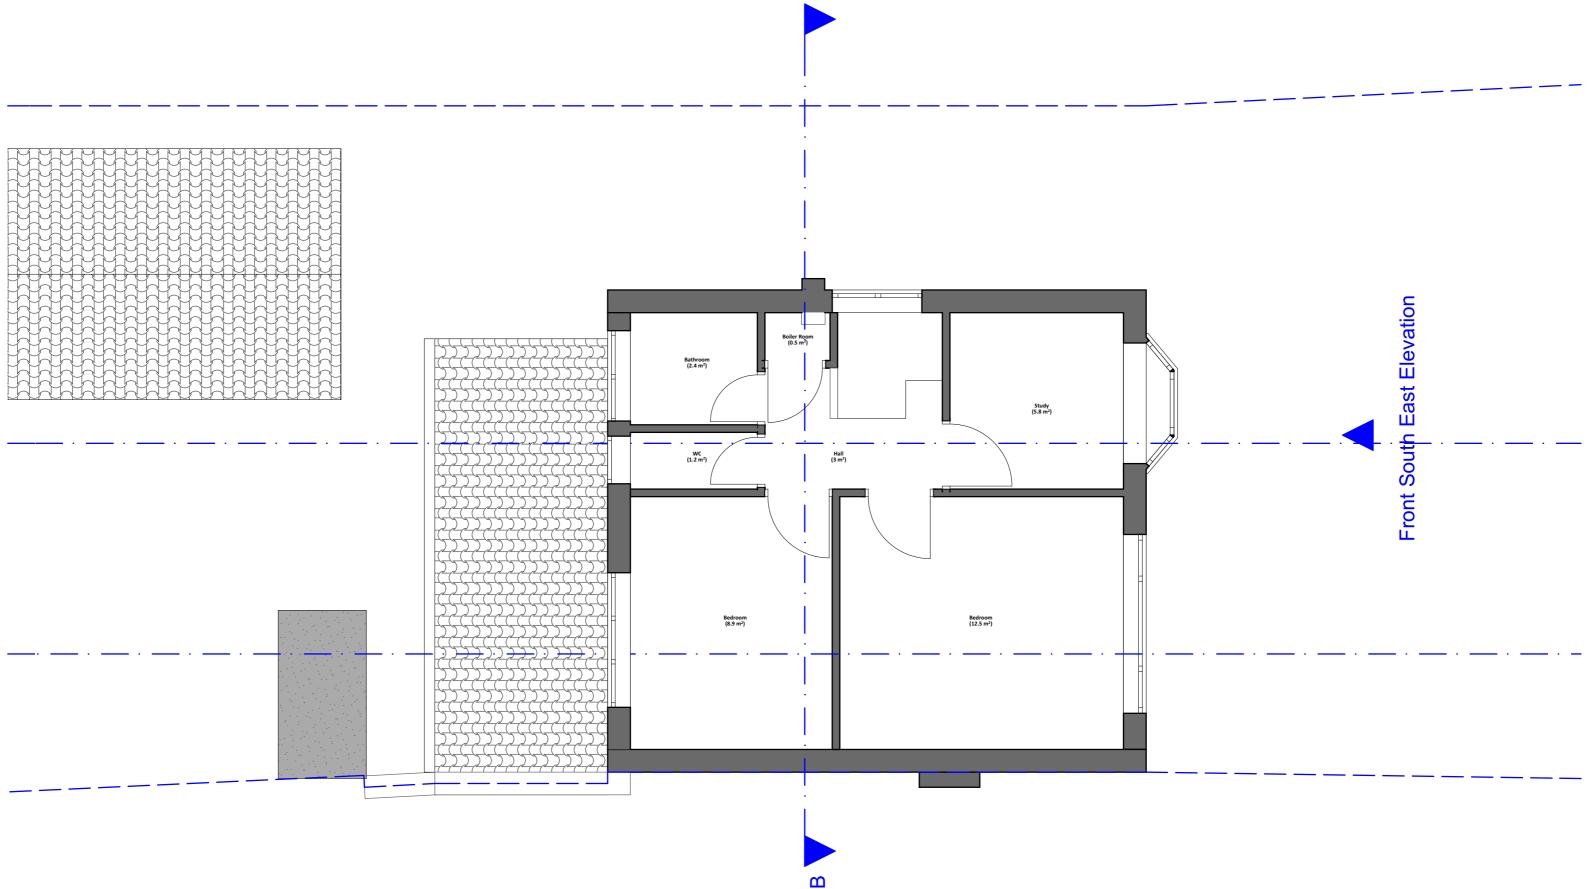

## South\_East\_Elevation

Existing\_Ground\_Floor\_Plan ZANOPLY Drawing Zanoply 3. The contractor is responsible for checking all Site Project Date Notes dimensions before commencing works. 4. Any discrepancy found should be brought to the attention of the designer. info@zanoply.co.uk 95 Kindersley Way, Erection of a two Scale Prepared This drawing has been prepared for planning put Abbots Langley, www.zanoply.co.uk 0 storey side and All copyrights are reserved to Zanoply ltd and consen should be sought for non-commercial use. 1:50 at A3 01.03.2022 WD5 0DG 1m 2m rear extension