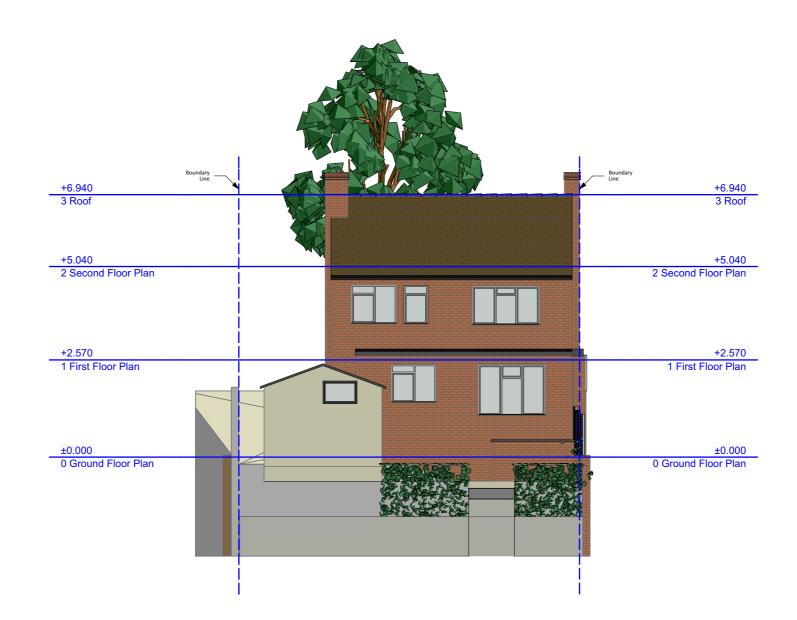

### \_South\_East\_Elevation

ZANOPLY Zanoply Drawing 3. The contractor is responsible for checking all Site Project Date Notes dimensions before commencing works. 4. Any discrepancy found should be brought to the attention of the designer. info@zanoply.co.uk 95 Kindersley Way, Erection of a two Scale Prepared This drawing has been prepared for planning purp Abbots Langley, www.zanoply.co.uk storey side and 0 All copyrights are reserved to Zanoply ltd and consent should be sought for non-commercial use. 1:50 at A3 01.03.2022 WD5 0DG 1m rear extension