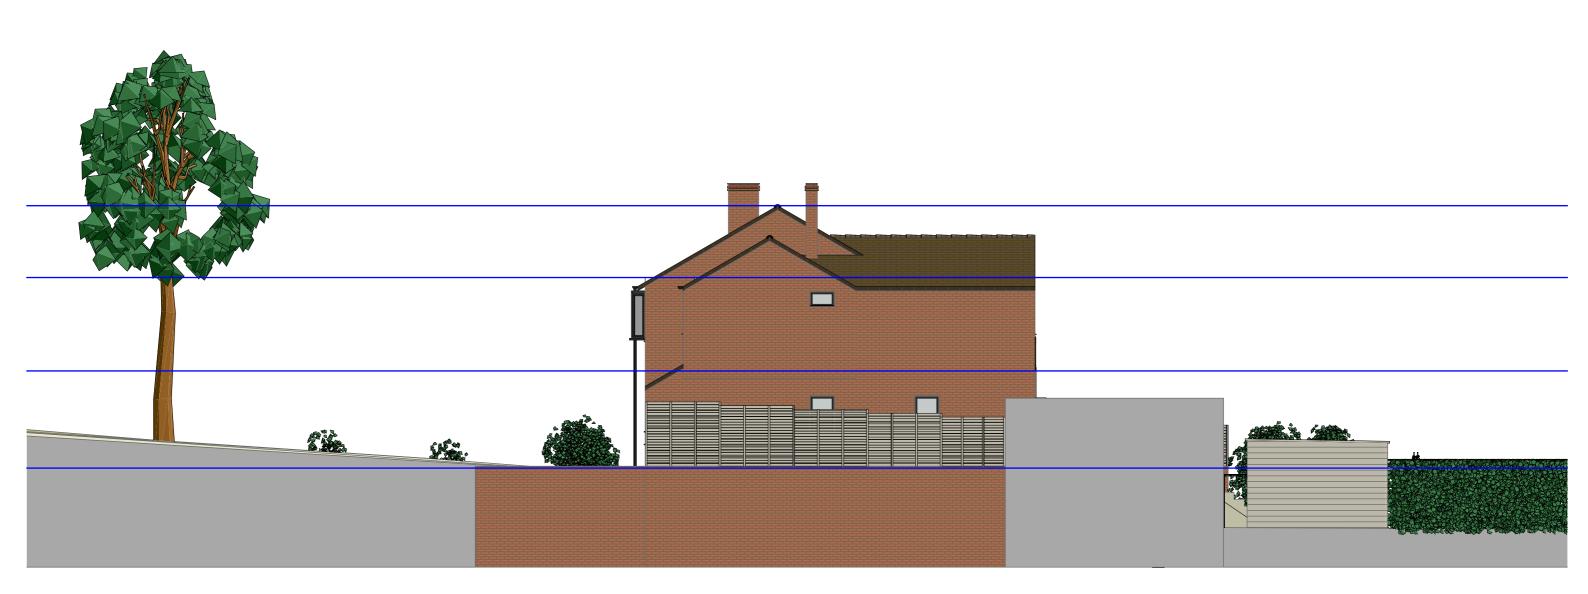

### \_South\_East\_Elevation

ZANOPLY Zanoply Drawing 3. The contractor is responsible for checking all Site Project Date Notes dimensions before commencing works. 4. Any discrepancy found should be brought to the attention of the designer. info@zanoply.co.uk 95 Kindersley Way, Erection of a two Scale Prepared This drawing has been prepared for planning purp Abbots Langley, www.zanoply.co.uk storey side and 0 All copyrights are reserved to Zanoply ltd and consent should be sought for non-commercial use. 1:50 at A3 01.03.2022 WD5 0DG 1m rear extension