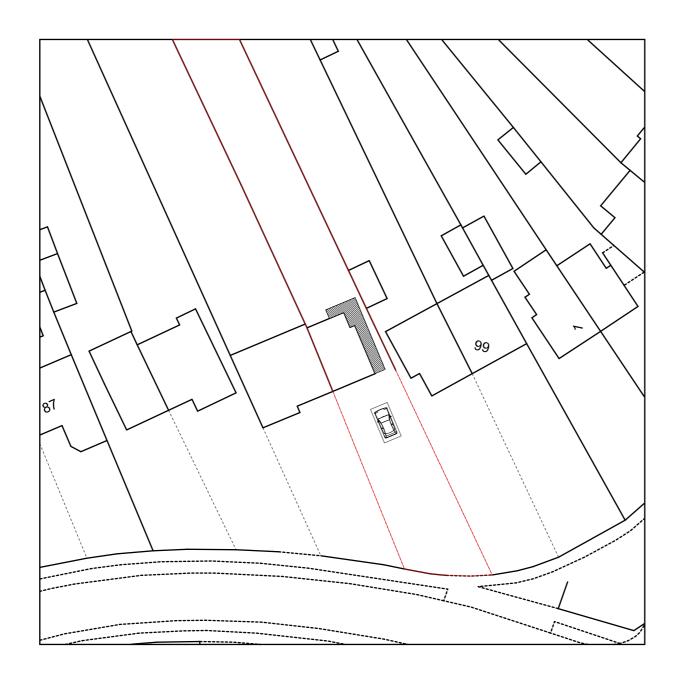

Location Plan of 95 Kindersley Way, Abbots Langley, WD5 0DG

This Plan includes the following Licensed Data: OS MasterMap Colour PDF Location Plan by the Ordnance Survey National Geographic Database and incorporating surveyed revision available at the date of production. Reproduction in whole or in part is prohibited without the prior permission of Ordnance Survey. The representation of a road, track or path is no evidence of a right of way. The representation of features, as lines is no evidence of a property boundary. © Crown copyright and database rights, 2022. Ordnance Survey 0100031673

Scale: 1:1250, paper size: A4

Prepared by: Semsettin Karahan, 07-02-2022

| Zanoplu | ZANOPLY<br>info@zanoply.co.uk | Site<br>95 Kindersley Way, | <b>Project</b><br>Erection of a two | Drawing<br>Scale | Date<br>Prepared | Notes 1. This drawing has been prepared for planning purposes only.                                                     | <ol> <li>The contractor is responsible for checking all<br/>dimmensions before commencing works.</li> <li>Any discrepancy found should be brought to the<br/>attention of the designer.</li> </ol> | Propo | sed_Site | e_Bloc |
|---------|-------------------------------|----------------------------|-------------------------------------|------------------|------------------|-------------------------------------------------------------------------------------------------------------------------|----------------------------------------------------------------------------------------------------------------------------------------------------------------------------------------------------|-------|----------|--------|
|         | www.zanoply.co.uk             | Abbots Langley,<br>WD5 0DG | storey side and<br>rear extension   | 1:500 at A3      | 01.03.2022       | <ol> <li>All copyrights are reserved to Zanoply Itd and consent<br/>should be sought for non-commercial use.</li> </ol> |                                                                                                                                                                                                    | 0     | 10m      | 20m    |