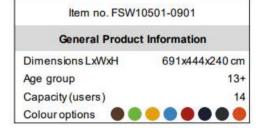

## Combi 5

FSW105 For information purposes only. Bespoke item is shown on quotation

With 10 different workout stations in one, this combination package offers a superior street workout and callisthenics experience. Featuring all the essential elements for users to release their creativity, the dimensions of the pull up bars have been optimized to 32mm for the best possible hand grip. The strength of the bar is secured through a conical design and a full steal bar. The 138cm wide pull up bars are designed to give plenty of space to dynamic exercises and promote sideways exercises such as the typewriter pull up. The wide bars also allow for users to do pull ups next to each other and thereby compete or motivate each other.