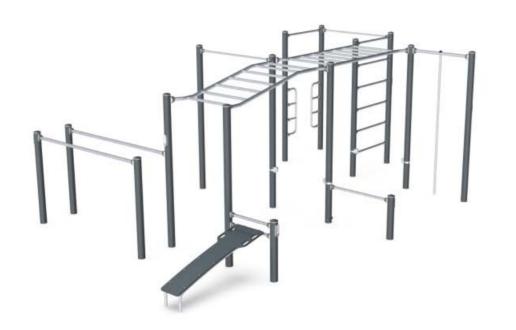

## Combi 5

FSW105 For information purposes only. Bespoke item is shown on quotation

With 10 different workout stations in one, this combination package offers a superior street workout and callisthenics experience. Featuring all the essential elements for users to release their creativity, the dimensions of the pull up bars have been optimized to 32mm for the best possible hand grip. The strength of the bar is secured through a conical design and a full steal bar. The 138cm wide pull up bars are designed to give plenty of space to dynamic exercises and promote sideways exercises such as the typewriter pull up. The wide bars also allow for users to do pull ups next to each other and thereby compete or motivate each other.