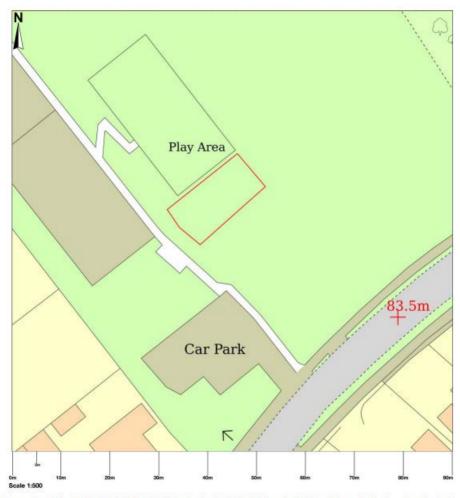

### **Eastbury Recreational Ground**

Map area bounded by: 509613,192652 509703,192742. Produced on 31 March 2022 from the OS National Geographic Database. Reproduction in whole or part is prohibited without the prior permission of Ordnance Survey. © Crown copyright 2022. Supplied by UKPlanningMaps.com a licensed OS partner (100054135). Unique plan reference: b90c/uk/776304/1049874