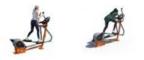

## **Cross Trainer with Touchscreen**

#### FAZ52101

| Item no. FAZ52101-0801 |               |  |
|------------------------|---------------|--|
| General Product        | Information   |  |
| Dimensions LxWxH       | 179x83x175 cm |  |
| Age group              | 13+           |  |
| Capacity (users)       | 1             |  |
| Colouroptions          |               |  |

The popular cross-trainer known from indoor fitness is now available for outdoor training. With the best ergonomics on the market, KOMPAN's Cross Trainer gives an intense workout and adds an extra intensity layer with a special sprint mode (glute mode) that allows a high-calorie workout that strengthens the gluteus and lower limbs while focusing on the core stabilizer muscles. The KOMPAN Cross Trainer provides a safe, non-impacting workout without putting unnecessary stress on the joints. The KOMPAN cardio family is designed to give users of all ages, physiques and fitness levels a cardiovascular training that keeps their heart rate above the needed 65% of their maximum heart rate. The intelligent system automatically adapts the workout to the pace set by the user, securing that the user gets a proper resistance. Besides the automatic drive the user can also choose to manually adjust the resistance, either by using the touch screen or the KOMPAN cardio APP.