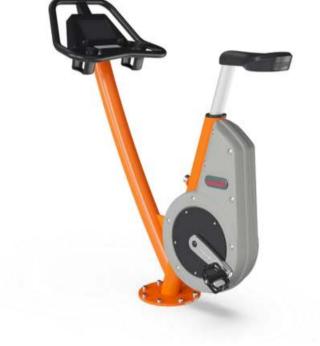

## **Sport Bike with Touchscreen**

FAZ50201

| Item no. FAZ50              | 0201-0801     |  |
|-----------------------------|---------------|--|
| General Product Information |               |  |
| Dimensions LxWxH            | 110x51x118 cm |  |
| Age group                   | 13+           |  |
| Capacity (users)            | 1             |  |
| Colouroptions               |               |  |

Data is subject to change without prior notice.

The Sport Bike is an adjustable and interactive piece of cardio equipment which is the same quality and as equally effective as what you expect in equipment at an indoor fitness centre. The Sport bike is all about an active riding style, the frame optimized for performance riding in a forward leaning position, the height of the sport bike saddle can be adjusted so that everyone can bike in the right position. The patented, self-powered resistance units create a real road cycle experience. The resistance can adapt automatically depending on the pedalling speed, or the users can choose to manually change the resistance on the 7" touchs creen or in the KOMPAN App.