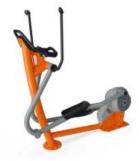

## **Cross Trainer with Touchscreen**

#### FAZ52101

| Item no. FAZ52101-0801 |               |  |
|------------------------|---------------|--|
| General Product        | Information   |  |
| Dimensions LxWxH       | 179x83x175 cm |  |
| Age group              | 13+           |  |
| Capacity (users)       | 1             |  |
| Colouroptions          |               |  |

The popular cross-trainer known from indoor fitness is now available for outdoor training. With the best ergonomics on the market, KOMPAN's Cross Trainer gives an intense workout and adds an extra intensity layer with a special sprint mode (glute mode) that allows a high-calorie workout that strengthens the gluteus and lower limbs while focusing on the core stabilizer muscles. The KOMPAN Cross Trainer provides a safe, non-impacting workout without putting unnecessary stress on the joints. The KOMPAN cardio family is designed to give users of all ages, physiques and fitness levels a cardiovascular training that keeps their heart rate above the needed 65% of their maximum heart rate. The intelligent system automatically adapts the workout to the pace set by the user, securing that the user gets a proper resistance. Besides the automatic drive the user can also choose to manually adjust the resistance, either by using the touch screen or the KOMPAN cardio APP.