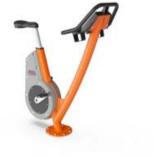

## **Sport Bike with Touchscreen**

FAZ50201

| Item no. FAZ50              | 0201-0801     |  |
|-----------------------------|---------------|--|
| General Product Information |               |  |
| Dimensions LxWxH            | 110x51x118 cm |  |
| Age group                   | 13+           |  |
| Capacity (users)            | 1             |  |
| Colouroptions               |               |  |

Data is subject to change without prior notice.

The Sport Bike is an adjustable and interactive piece of cardio equipment which is the same quality and as equally effective as what you expect in equipment at an indoor fitness centre. The Sport bike is all about an active riding style, the frame optimized for performance riding in a forward leaning position, the height of the sport bike saddle can be adjusted so that everyone can bike in the right position. The patented, self-powered resistance units create a real road cycle experience. The resistance can adapt automatically depending on the pedalling speed, or the users can choose to manually change the resistance on the 7" touchs creen or in the KOMPAN App.