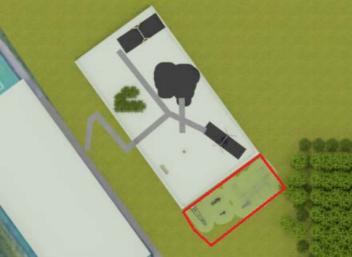

### **Eastbury Recreational Ground**

Map area bounded by: 509613,192652 509703,192742. Produced on 31 March 2022 from the OS National Geographic Database. Reproduction in whole or part is prohibited without the prior permission of Ordnance Survey. © Crown copyright 2022. Supplied by UKPlanningMaps.com a licensed OS partner (100054135). Unique plan reference: b90c/uk/776304/1049874