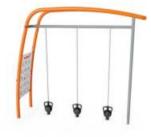

# Magnetic Bells

FAZ102

| Item no. FAZ10200-0900<br>General Product Information |     |  |
|-------------------------------------------------------|-----|--|
|                                                       |     |  |
| Age group                                             | 13+ |  |
| Capacity (users)                                      | 3   |  |
| Colour options 🧧                                      |     |  |

Data is subject to change without prior notice.

Safe free weight training in the outdoors through an innovative breaking system. The three different weights move freely up and down a vertical tube, featuring a magnetic breaking system that offers controllable resistance, and prevents the weights from dropping to the surface and slows down the fall to a reduced pace. The option to choose

between a light, medium or heavy training weight, makes the Rope Bells frame an accessible piece of equipment for both the trained and the untrained.