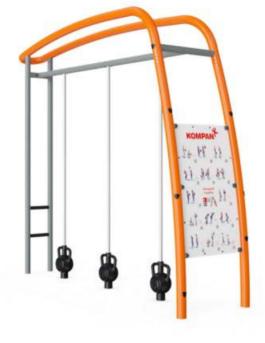

# Magnetic Bells

FAZ102

| Item no. FAZ10200-0900<br>General Product Information |     |  |
|-------------------------------------------------------|-----|--|
|                                                       |     |  |
| Age group                                             | 13+ |  |
| Capacity (users)                                      | 3   |  |
| Colour options 🧧                                      |     |  |

Data is subject to change without prior notice.

Safe free weight training in the outdoors through an innovative breaking system. The three different weights move freely up and down a vertical tube, featuring a magnetic breaking system that offers controllable resistance, and prevents the weights from dropping to the surface and slows down the fall to a reduced pace. The option to choose

between a light, medium or heavy training weight, makes the Rope Bells frame an accessible piece of equipment for both the trained and the untrained.