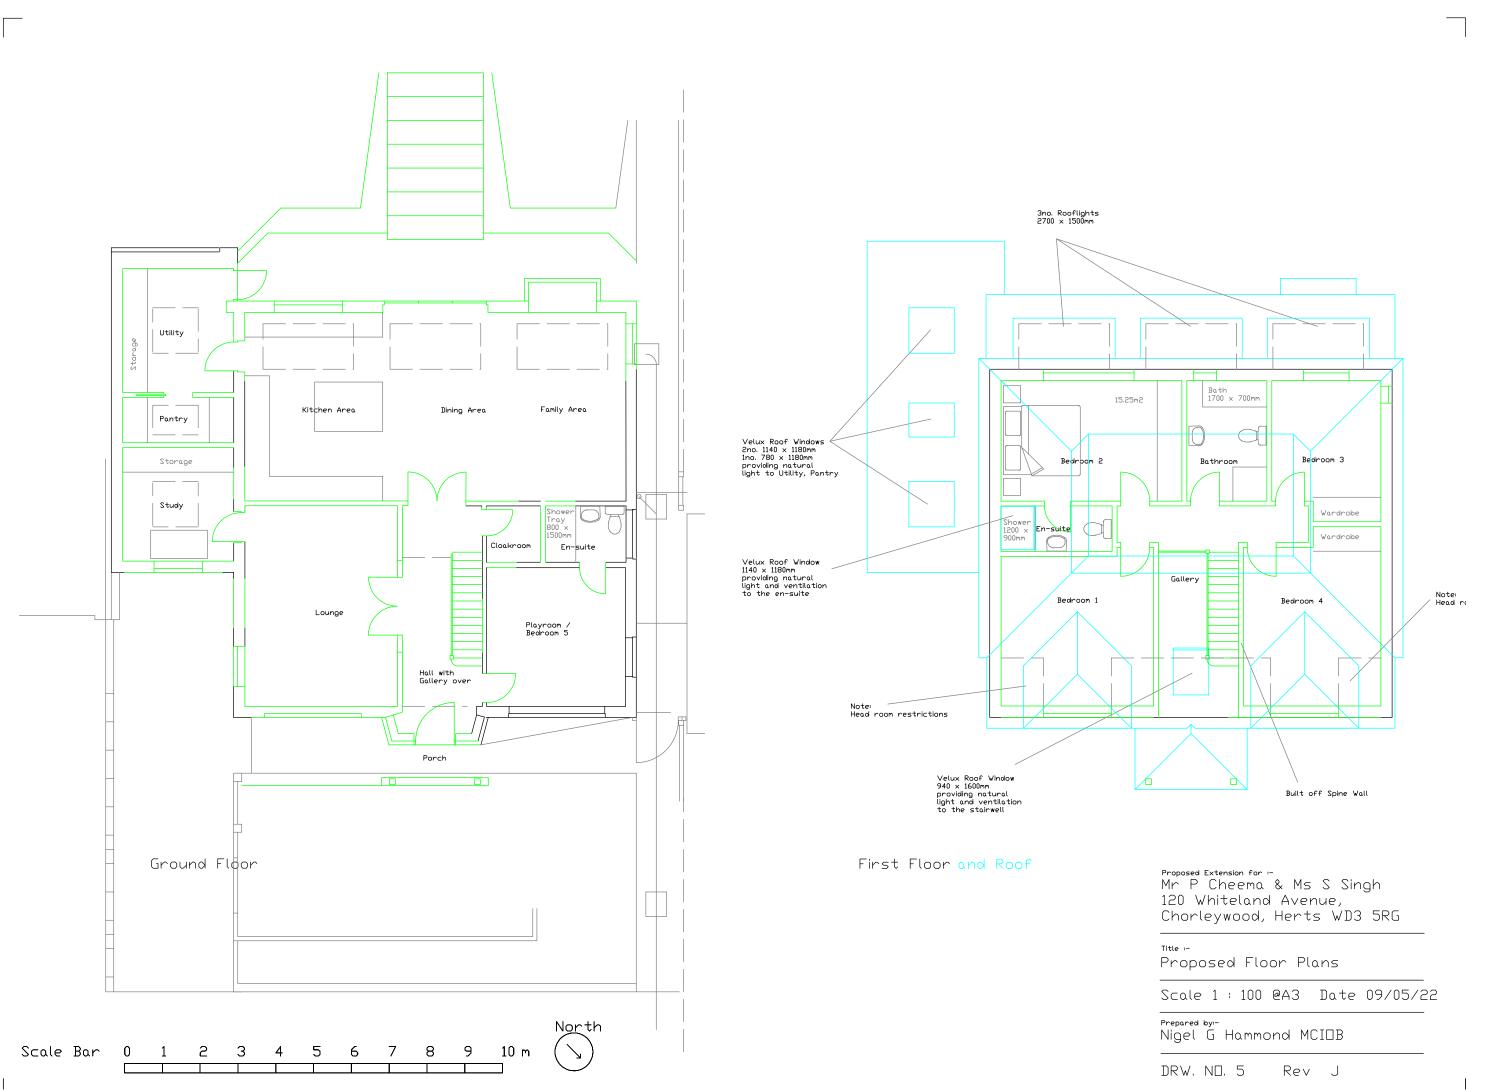

First Floor and Roof

Proposed Extension for :-Mr P Cheema & Ms S Singh 120 Whiteland Avenue, Chorleywood, Herts WD3 5RG

itle :-

Existing Floor Plans

Scale 1 : 100 @A3 Date 26/04/21

Prepared by:-Nigel G Hammond MCI[]B