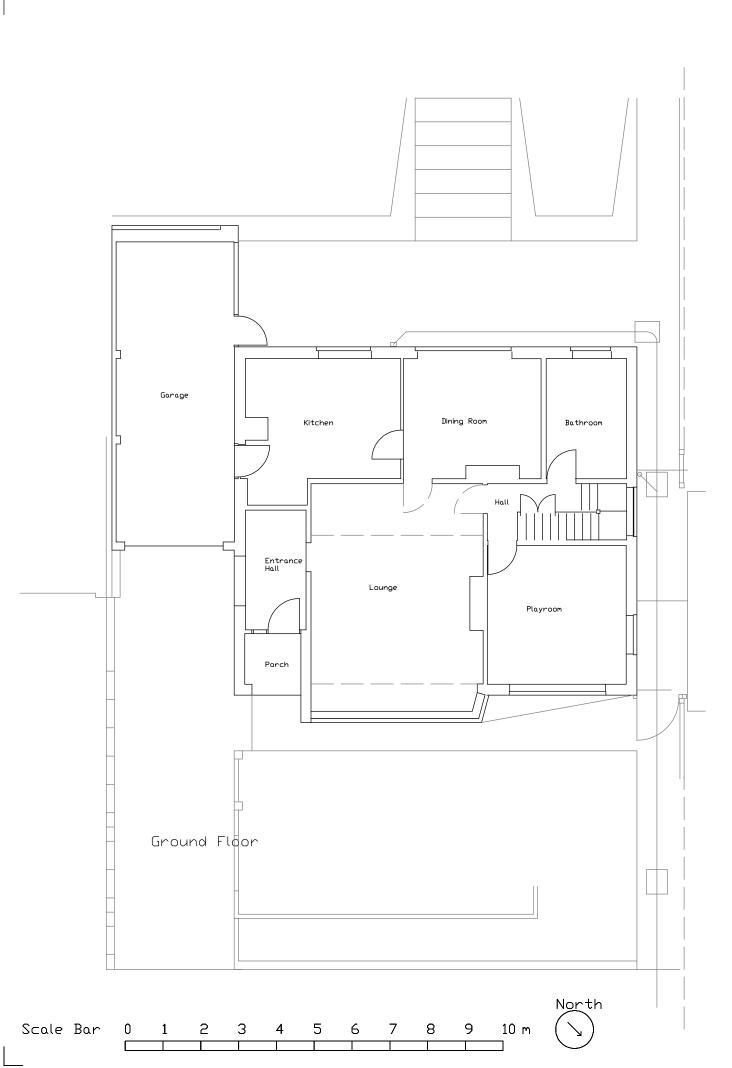

First Floor and Roof

Proposed Extension for :-Mr P Cheema & Ms S Singh 120 Whiteland Avenue, Chorleywood, Herts WD3 5RG

itle :-

Existing Floor Plans

Scale 1 : 100 @A3 Date 26/04/21

Prepared by:-Nigel G Hammond MCI[]B