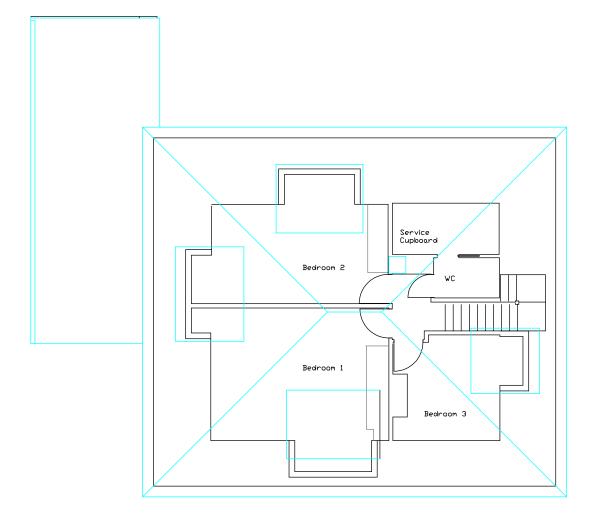

First Floor and Roof

Proposed Extension for :-Mr P Cheema & Ms S Singh 120 Whiteland Avenue, Chorleywood, Herts WD3 5RG

itle :-

Existing Floor Plans

Scale 1 : 100 @A3 Date 26/04/21

Prepared by:-Nigel G Hammond MCI[]B