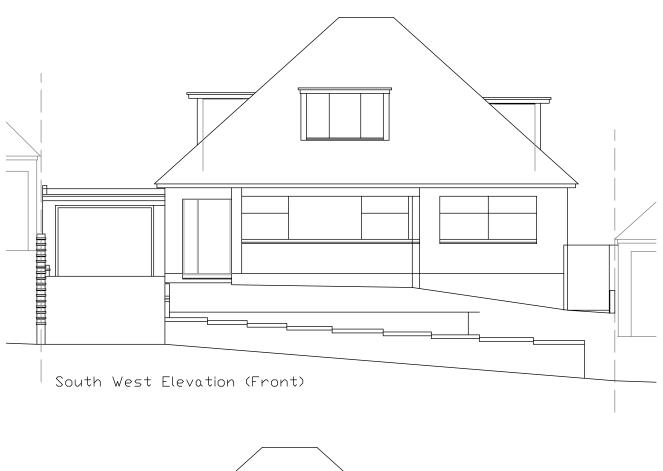

Prepared by:-Nigel G Hammond MCI[]B

DRW. NO. 02 Rev

Scale Bar 0 10 m

South West Elevation (Front) - Existing

South West Elevation (Front) - Proposed

Mr P Cheema & Ms S Singh 120 Whiteland Avenue, Chorleywood, Herts WD3 5RG

Street Scene

Scale 1 : 200 @A3 Date 11/05/22

Prepared by:-Nigel G Hammond MCIOB

DRW. N□. 06 Rev E