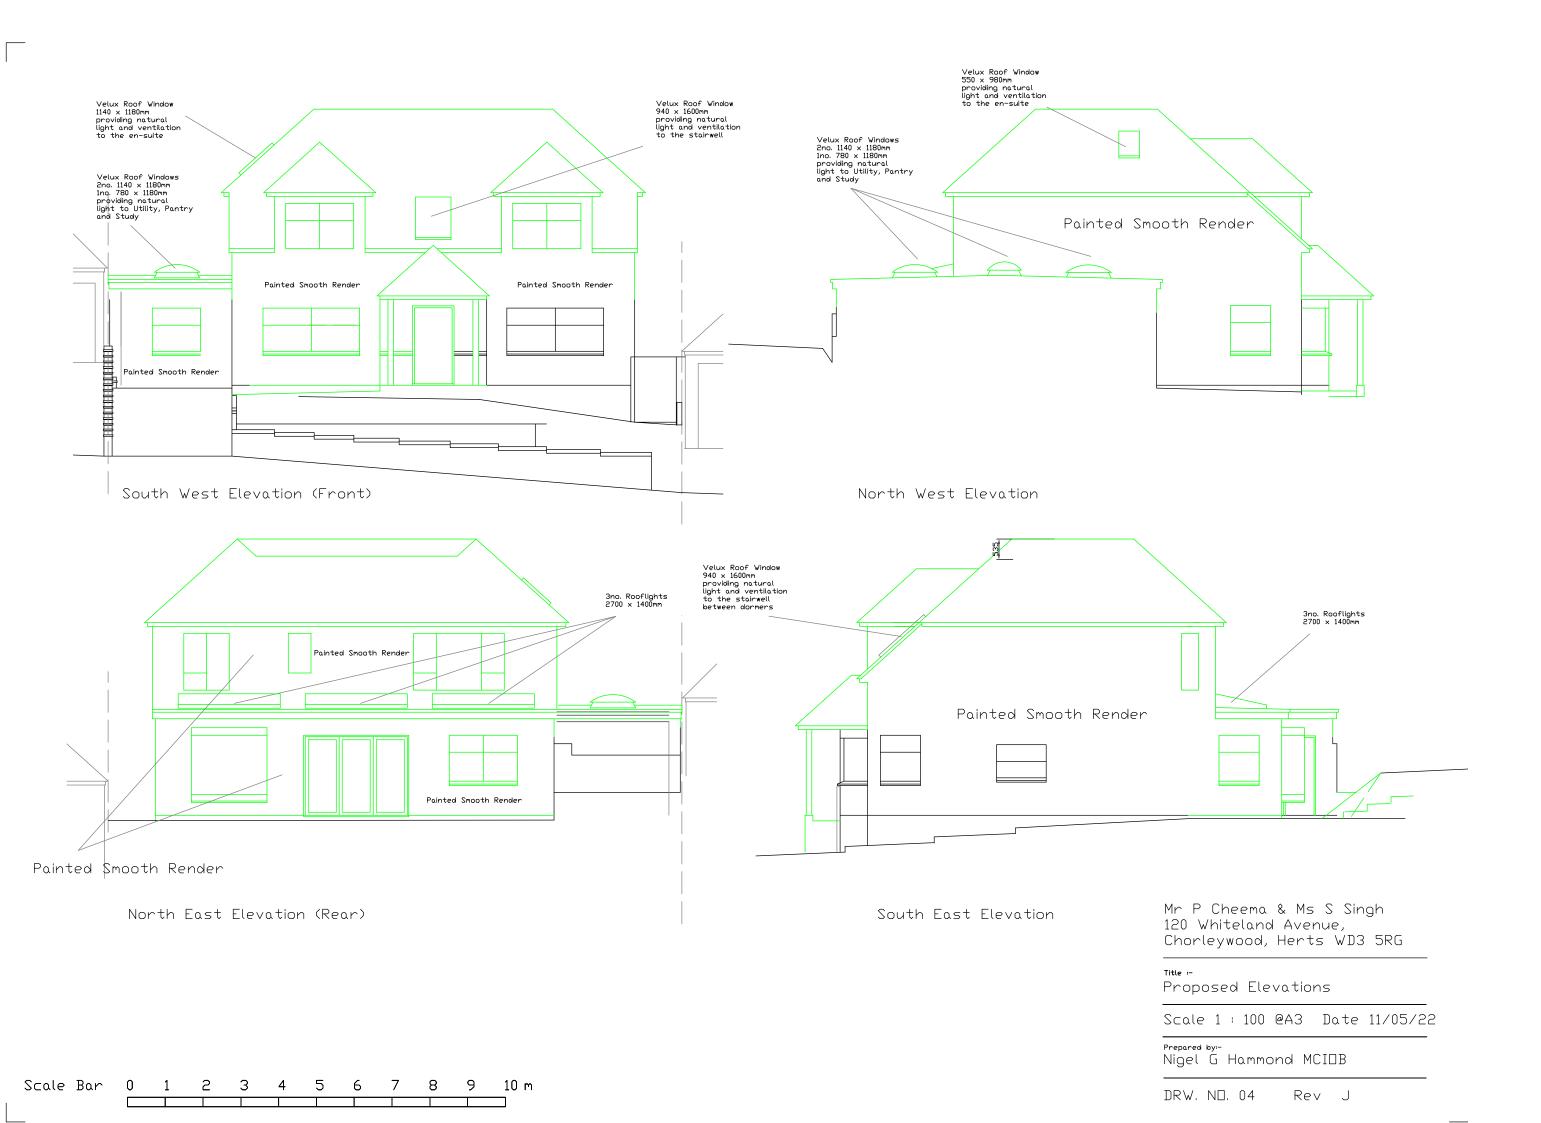

First Floor and Roof

Proposed Extension for :-Mr P Cheema & Ms S Singh 120 Whiteland Avenue, Chorleywood, Herts WD3 5RG

itle :-

Existing Floor Plans

Scale 1 : 100 @A3 Date 26/04/21

Prepared by:-Nigel G Hammond MCI[]B

DRW. NO. 03 Rev







North West Elevation



South East Elevation

Proposed Extension for I-Mr P Cheema & Ms S Singh 120 Whiteland Avenue, Chorleywood, Herts WD3 5RG

Title :-Existing Elevations

Scale 1: 100 @A3 Date 26/04/21

Prepared by:-Nigel G Hammond MCI[]B

DRW. NO. 02 Rev

Scale Bar 0 10 m







South West Elevation (Front) - Existing



South West Elevation (Front) - Proposed

Mr P Cheema & Ms S Singh 120 Whiteland Avenue, Chorleywood, Herts WD3 5RG

Street Scene

Scale 1 : 200 @A3 Date 11/05/22

Prepared by:-Nigel G Hammond MCIOB

DRW. N□. 06 Rev E