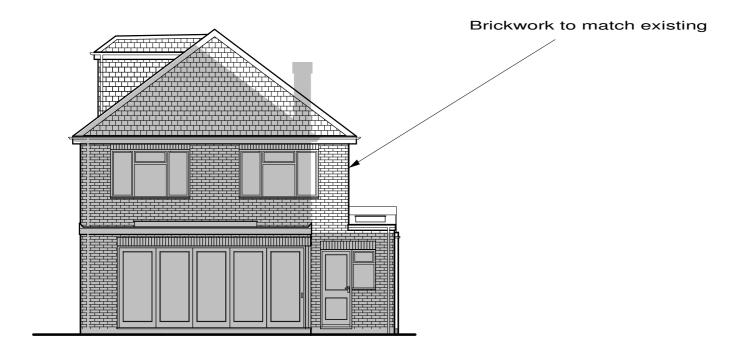

## **Proposed Front Elevation**



**Proposed Rear Elevation** 



## **Proposed Right Side Elevation**



**Proposed Left Side Elevation** 

These plans have been produced to a recognized scale and a standard paper size, both shown in the title block. If you have received this drawing as a pdf or similar file type, please check when printing that you have an accurately sized drawing using the scale bar provided.



|       | G, Add text       | Apr 2022 |
|-------|-------------------|----------|
|       | F, Design changes | Mar 2022 |
|       | E, Add shading    | Dec 2021 |
|       | D, Design changes | Oct 2021 |
|       | C, Design changes | Aug 2021 |
|       | B, Design changes | Jun 2021 |
| sion: | A. Design changes | Apr 2020 |

23 Lewes Way, Croxley Green, Rickmansworth, WD3 3SN.

Mr & Mrs Hannington

**Propose