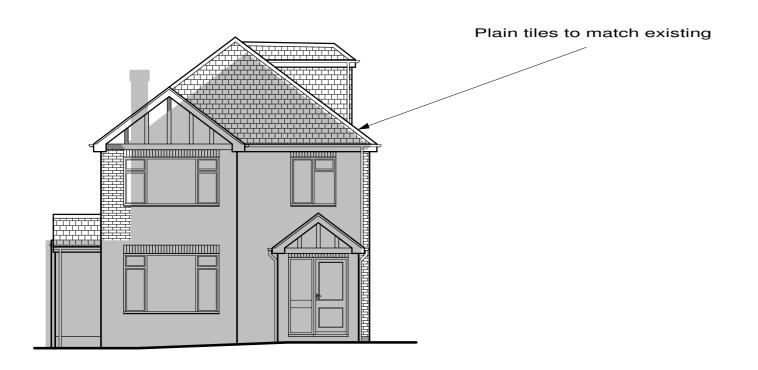

## **Proposed Front Elevation**



**Proposed Rear Elevation** 



## **Proposed Right Side Elevation**



**Proposed Left Side Elevation** 

These plans have been produced to a recognized scale and a standard paper size, both shown in the title block. If you have received this drawing as a pdf or similar file type, please check when printing that you have an accurately sized drawing using the scale bar provided.



|       | G, Add text       | Apr 2022 |
|-------|-------------------|----------|
|       | F, Design changes | Mar 2022 |
|       | E, Add shading    | Dec 2021 |
|       | D, Design changes | Oct 2021 |
|       | C, Design changes | Aug 2021 |
|       | B, Design changes | Jun 2021 |
| sion: | A. Design changes | Apr 2020 |

23 Lewes Way, Croxley Green, Rickmansworth, WD3 3