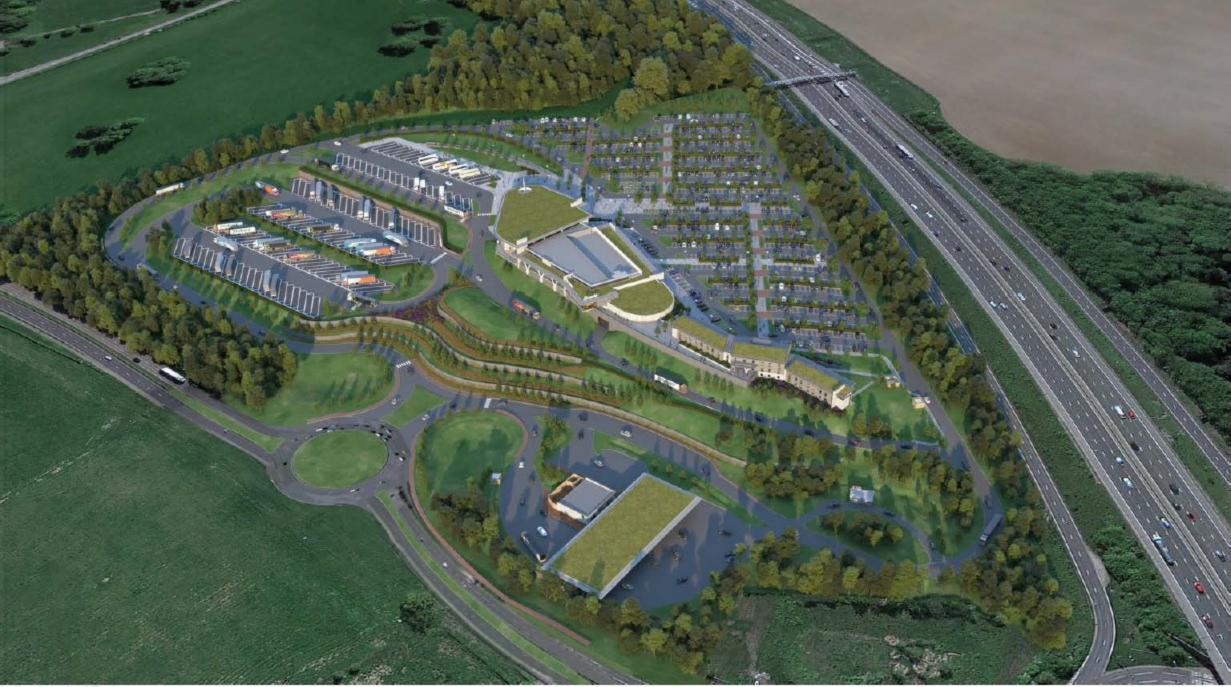

A 06/11/18 Updated to suit IY updated

B 08/11/18 Colour of Rainscreen fibre

cement board altered **Green Roof added** 

rev. date description

Indicative site 3D view