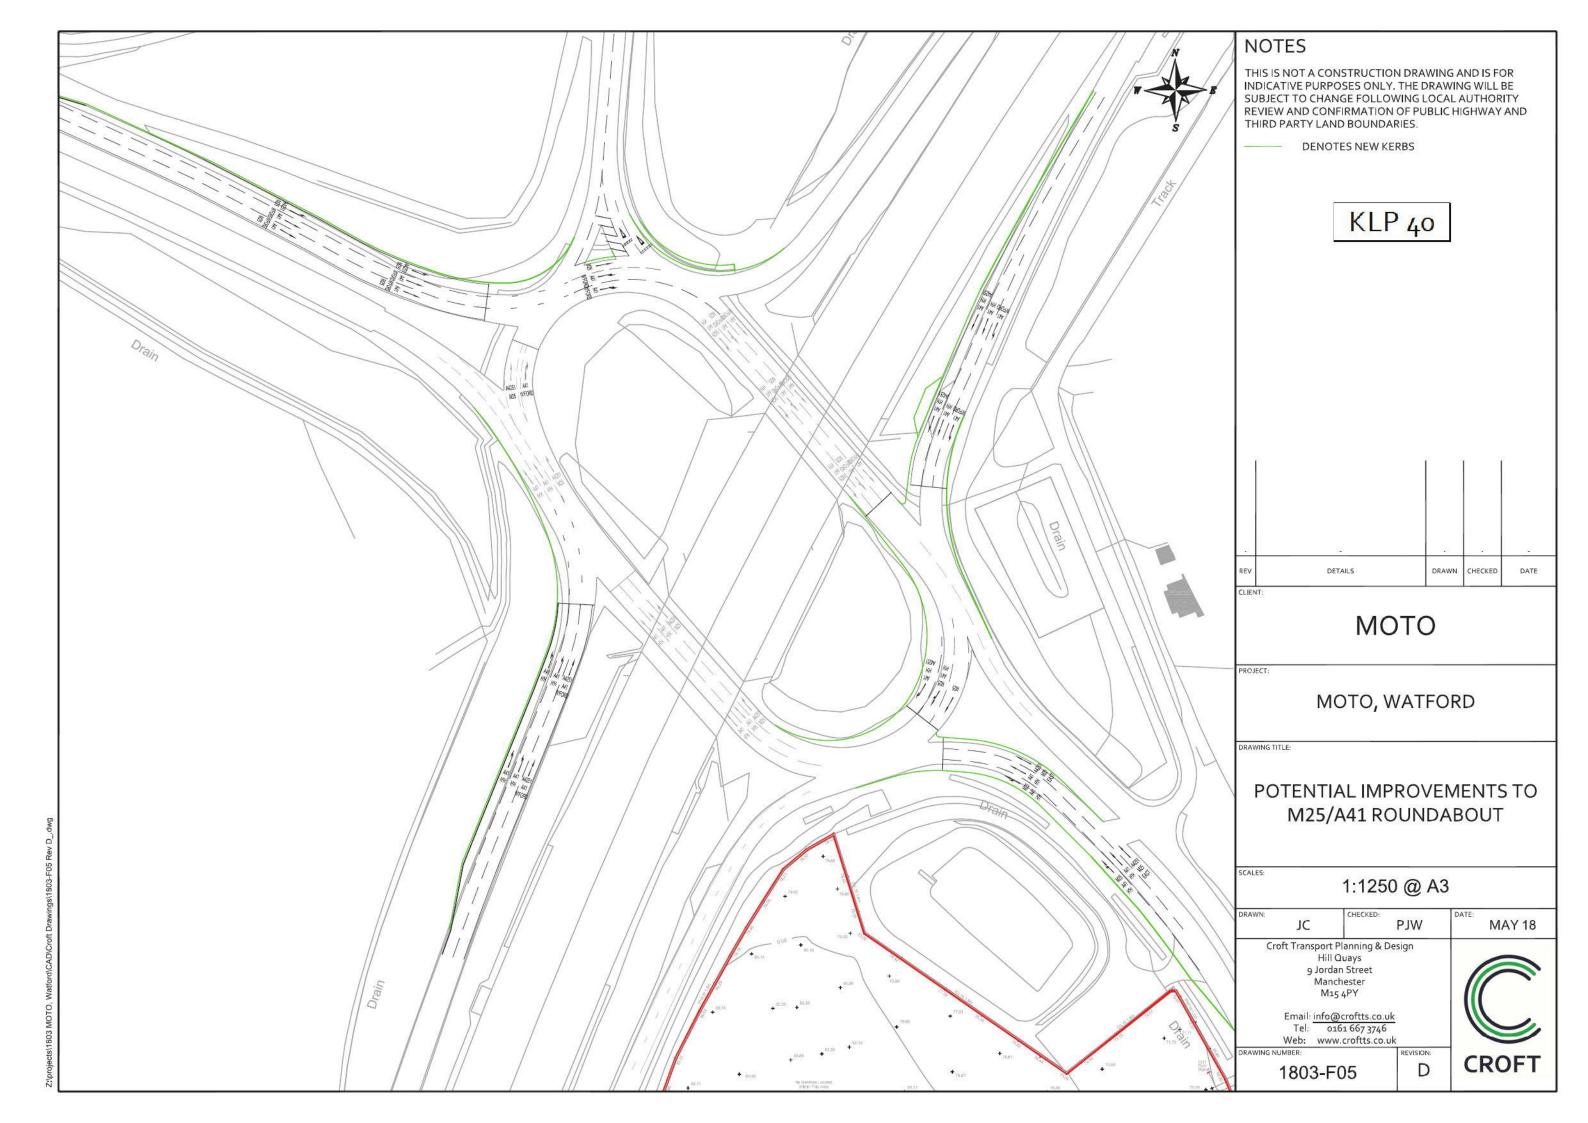

12. Flint Faced Retaining Wall

N.B. - Signage illustrated is indicative and subject to separate planning application

## KLP**10**



MSA Moto Kings Langley

Lodge Building - Illustrative Elevations (including

Height Parameters)

**PLANNING** 

ROBERTS LIMBRICK LTD

The Carriage Building, Bruton Way, Gloucester, GL1 1DG

The Estates Office, 25 - 26 Gold Tops, Newport, NP20 4PG

Moto Hospitality

drawing

This drawing is the copyright of Roberts Limbrick Ltd and should not be reproduced in whole or in part or used in any manner whatsoever without their written permission.

DO NOT SCALE EXCEPT FOR PLANNING PURPOSES

A 06/11/18 Updated to suit IY updated

B 08/11/18 Colour of Rainscreen fibre

cement board altered **Green Roof added** 

rev. date description





Indicative site 3D view