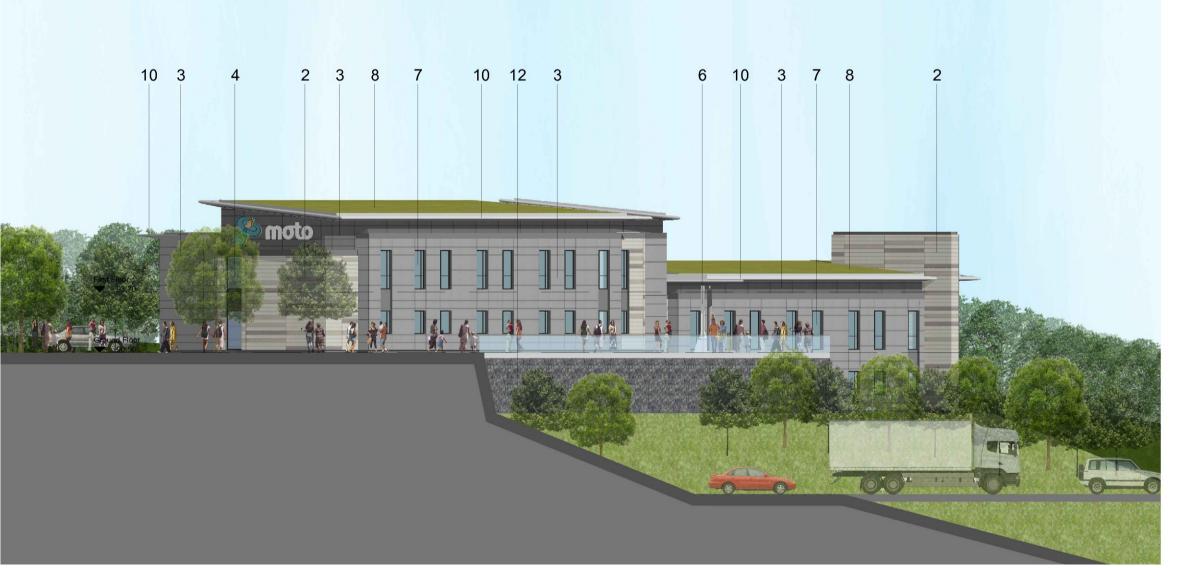

South West Elevation

1:200

North West Elevation 1:200

South East Elevation 1:200

North East Elevation 1:200

T. 03333 405 500 mail@robertslimbrick.com www. robertslimbrick.com

Registered Office: England No. 06658029

8350 PL033

**LEGEND** 

- 1. Split Faced Texture Blockwork
- 2. Architectural Terracotta cladding in horizontal/vertical plank format
- 3. Rainscreen fibre cement board cladding
- 4. PPC Curtain Walling System with spandrel panels as shown
- 5. Aluminium frame automatic Double Sliding Doors
- 6. Pre-painted Steel 'V' frame supports
- 7. Aluminium framed Double Glazed Full Height Windows
- 8. Standing Seam Roof with Green **Finish**
- 9. Colour Coated Aluminium Coping/Flashing System
- 10. PPC Aluminium Bullnose Fascia System
- 11. Single Ply Membrane
- 12. Flint Faced Retaining Wall

N.B. - Signage illustrated is indicative and subject to separate planning application

A 06/11/18 Updated to suit IY updated

B 08/11/18 Colour of Rainscreen fibre

cement board altered **Green Roof added** 

rev. date description

Indicative site 3D view