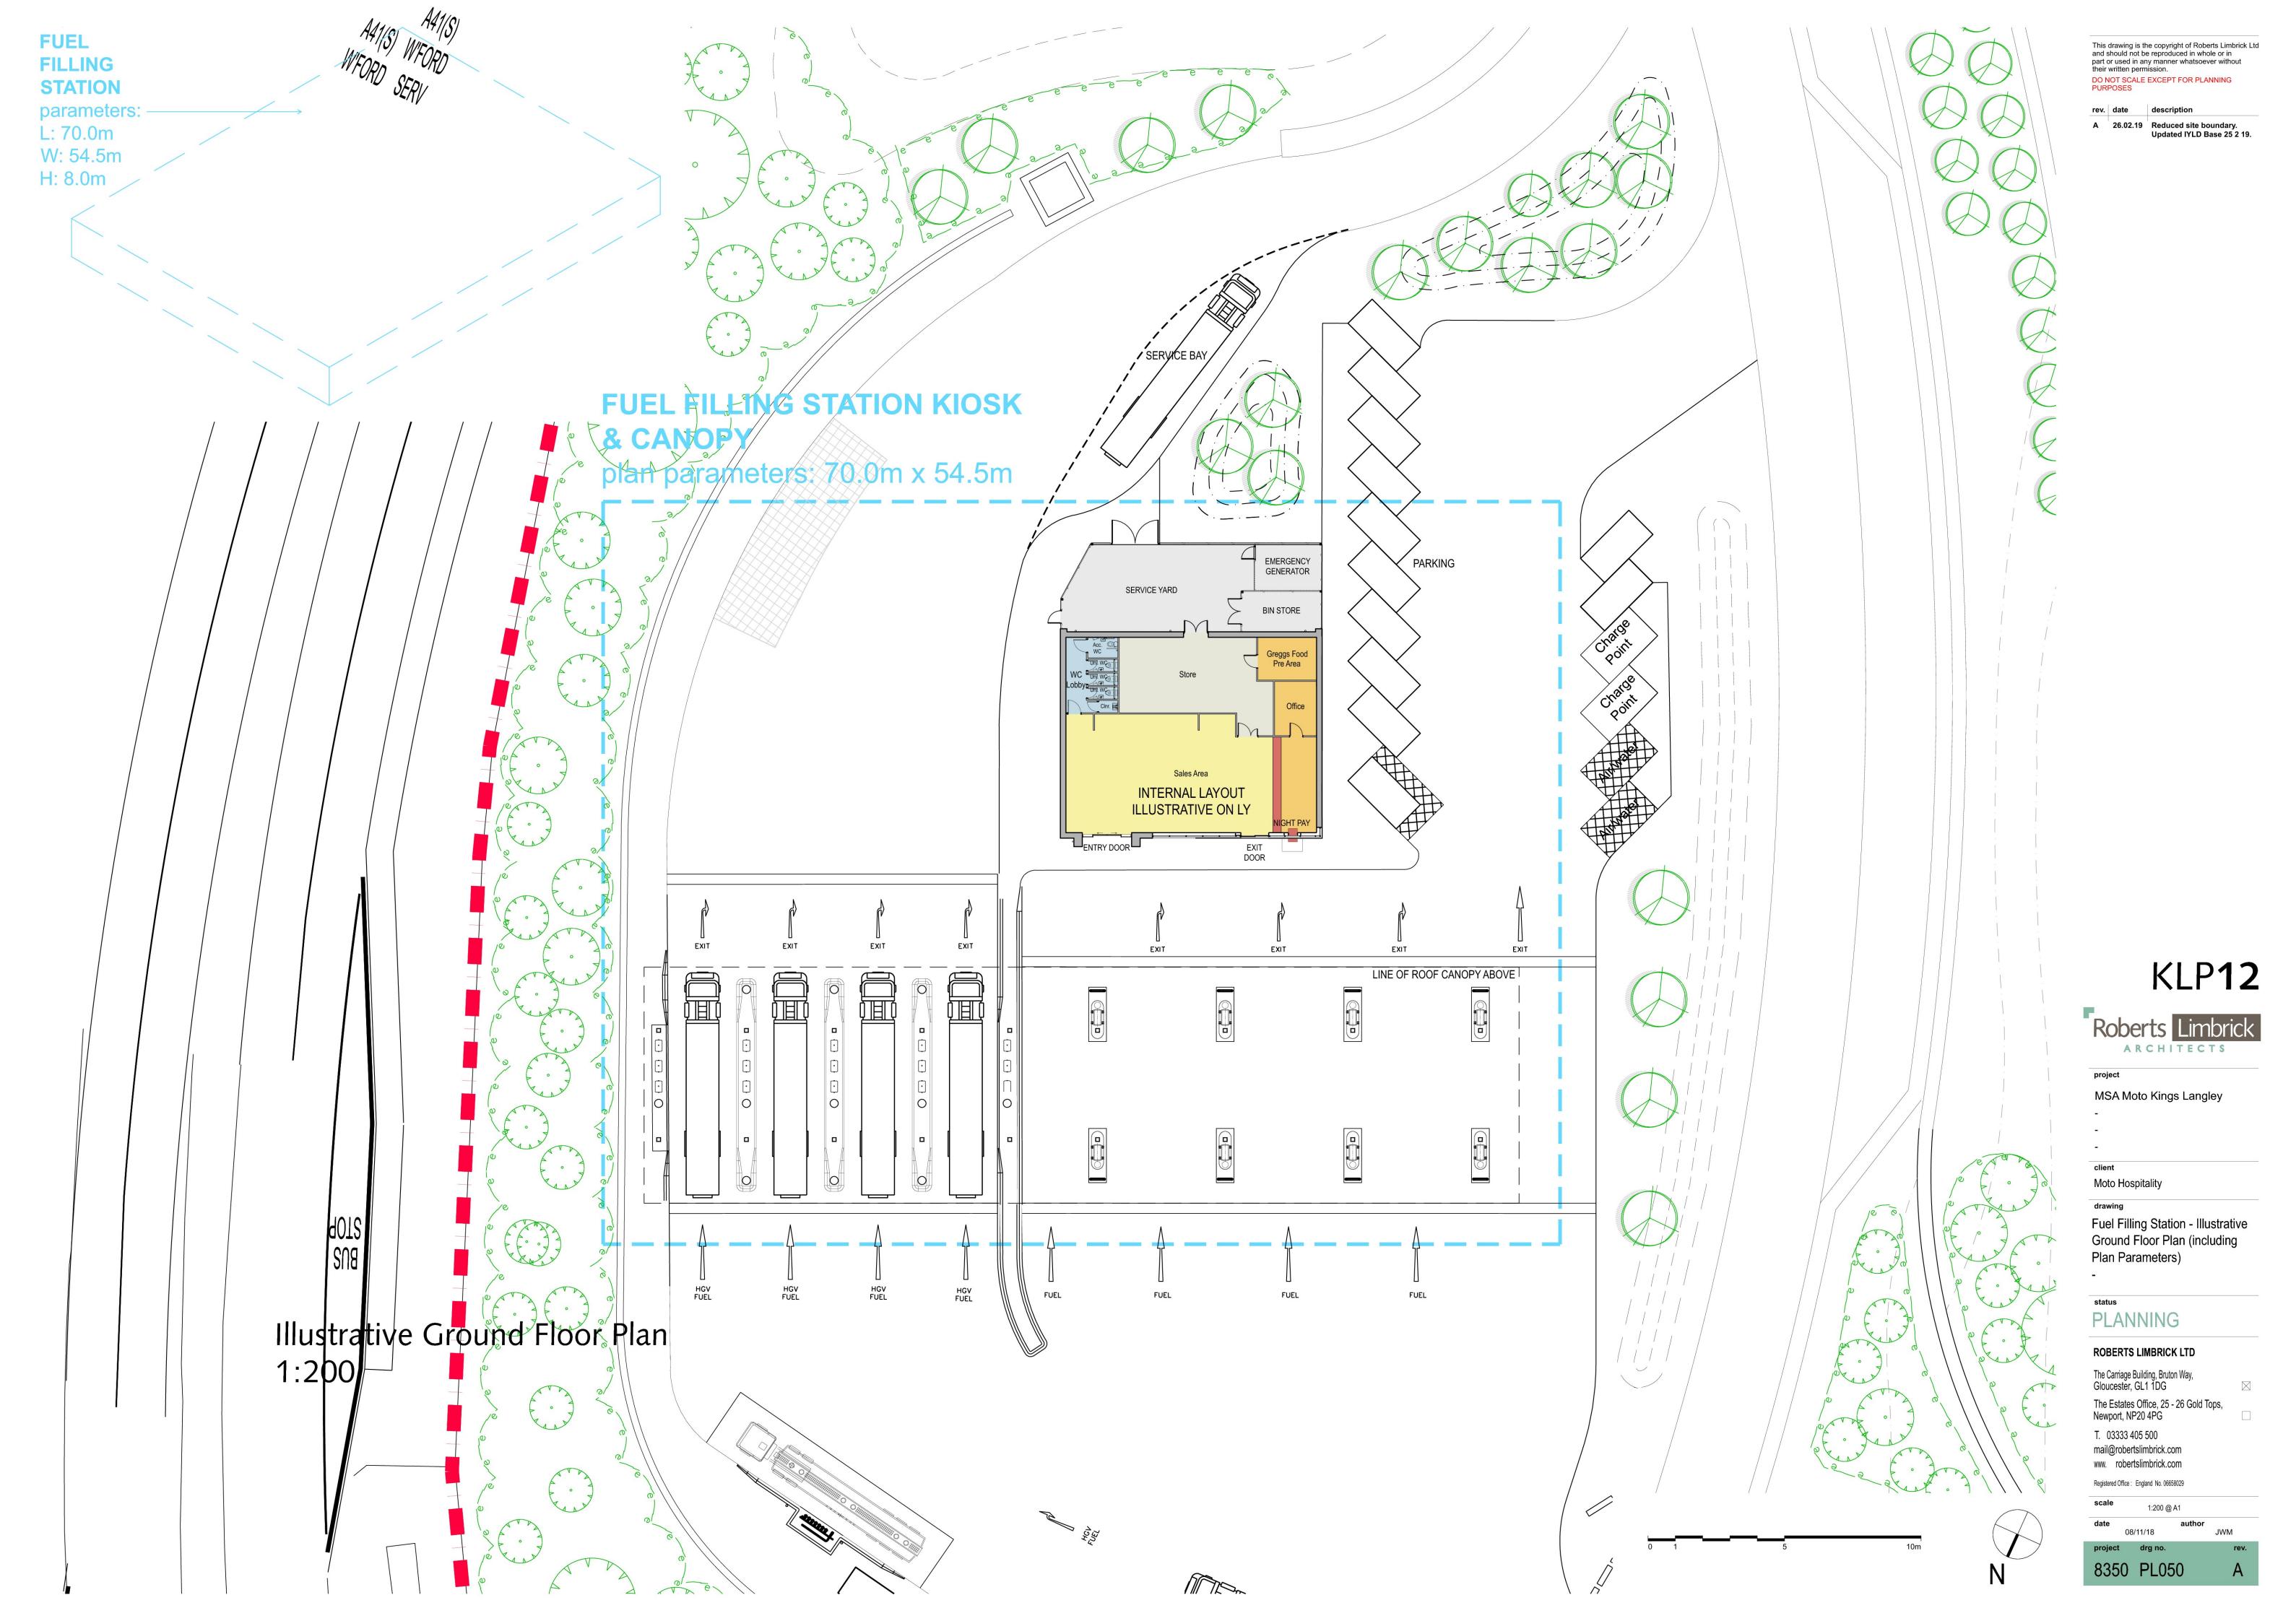

## KLP**10**

MSA Moto Kings Langley

Lodge Building - Illustrative Elevations (including

Height Parameters)

**PLANNING** 

ROBERTS LIMBRICK LTD

The Carriage Building, Bruton Way, Gloucester, GL1 1DG

The Estates Office, 25 - 26 Gold Tops, Newport, NP20 4PG