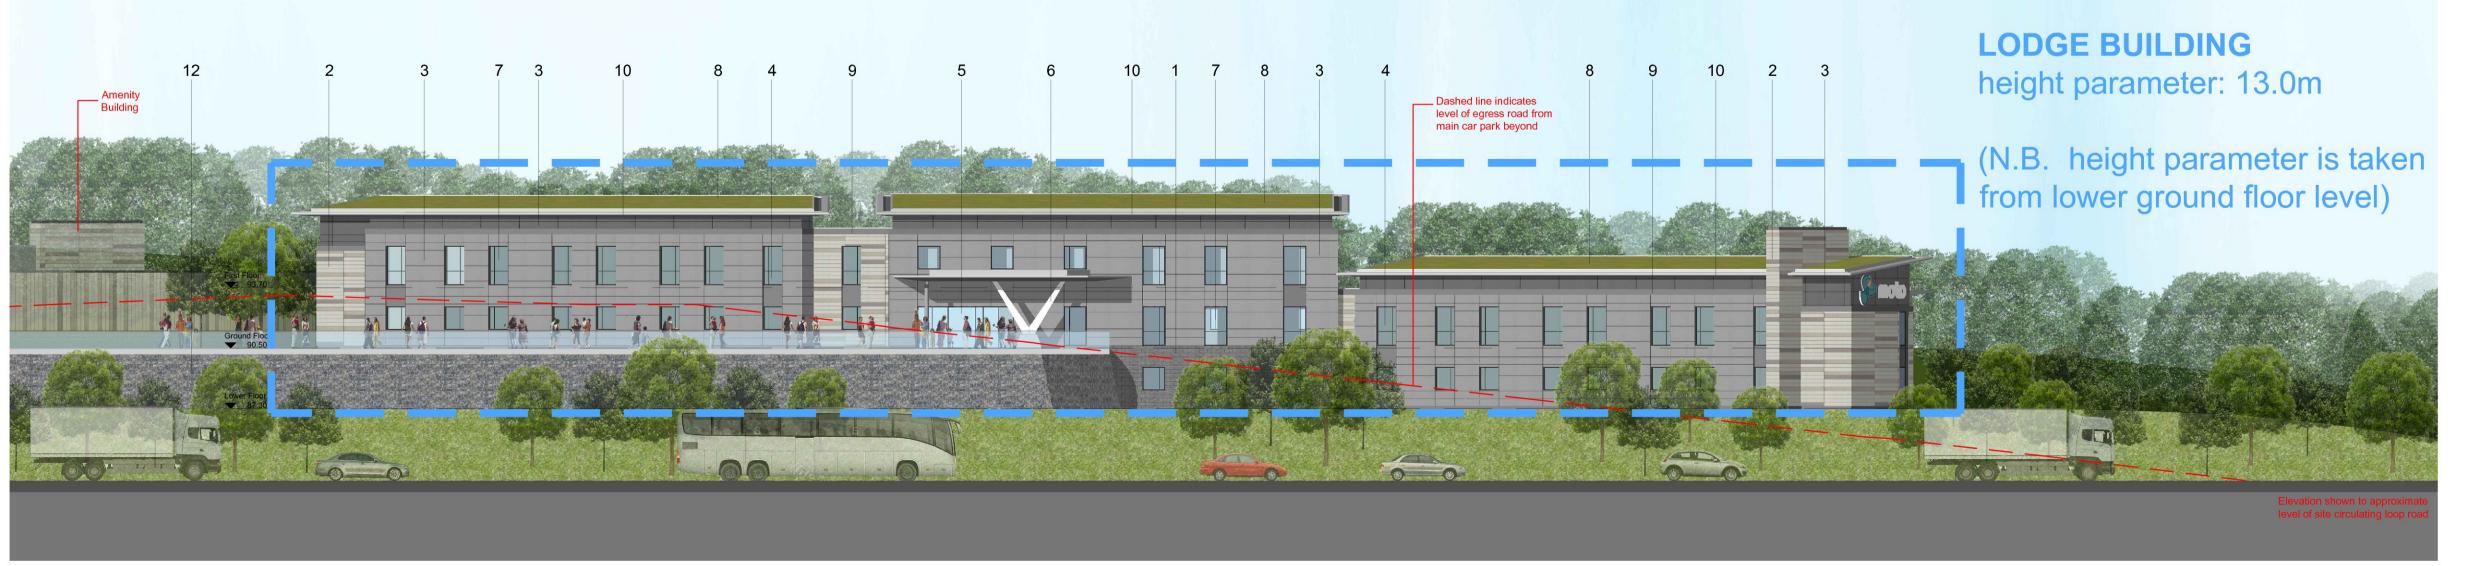

South West Elevation

1:200

North West Elevation 1:200

South East Elevation 1:200

North East Elevation 1:200

T. 03333 405 500 mail@robertslimbrick.com www. robertslimbrick.com

Registered Office: England No. 06658029

8350 PL033

**LEGEND** 

- 1. Split Faced Texture Blockwork
- 2. Architectural Terracotta cladding in horizontal/vertical plank format
- 3. Rainscreen fibre cement board cladding
- 4. PPC Curtain Walling System with spandrel panels as shown
- 5. Aluminium frame automatic Double Sliding Doors
- 6. Pre-painted Steel 'V' frame supports
- 7. Aluminium framed Double Glazed Full Height Windows
- 8. Standing Seam Roof with Green **Finish**
- 9. Colour Coated Aluminium Coping/Flashing System
- 10. PPC Aluminium Bullnose Fascia System
- 11. Single Ply Membrane
- 12. Flint Faced Retaining Wall

N.B. - Signage illustrated is indicative and subject to separate planning application

## KLP**10**

MSA Moto Kings Langley

Lodge Building - Illustrative Elevations (including

Height Parameters)

**PLANNING** 

ROBERTS LIMBRICK LTD

The Carriage Building, Bruton Way, Gloucester, GL1 1DG

The Estates Office, 25 - 26 Gold Tops, Newport, NP20 4PG

A 06/11/18 Updated to suit IY updated

B 08/11/18 Colour of Rainscreen fibre

cement board altered **Green Roof added** 

rev. date description

Indicative site 3D view