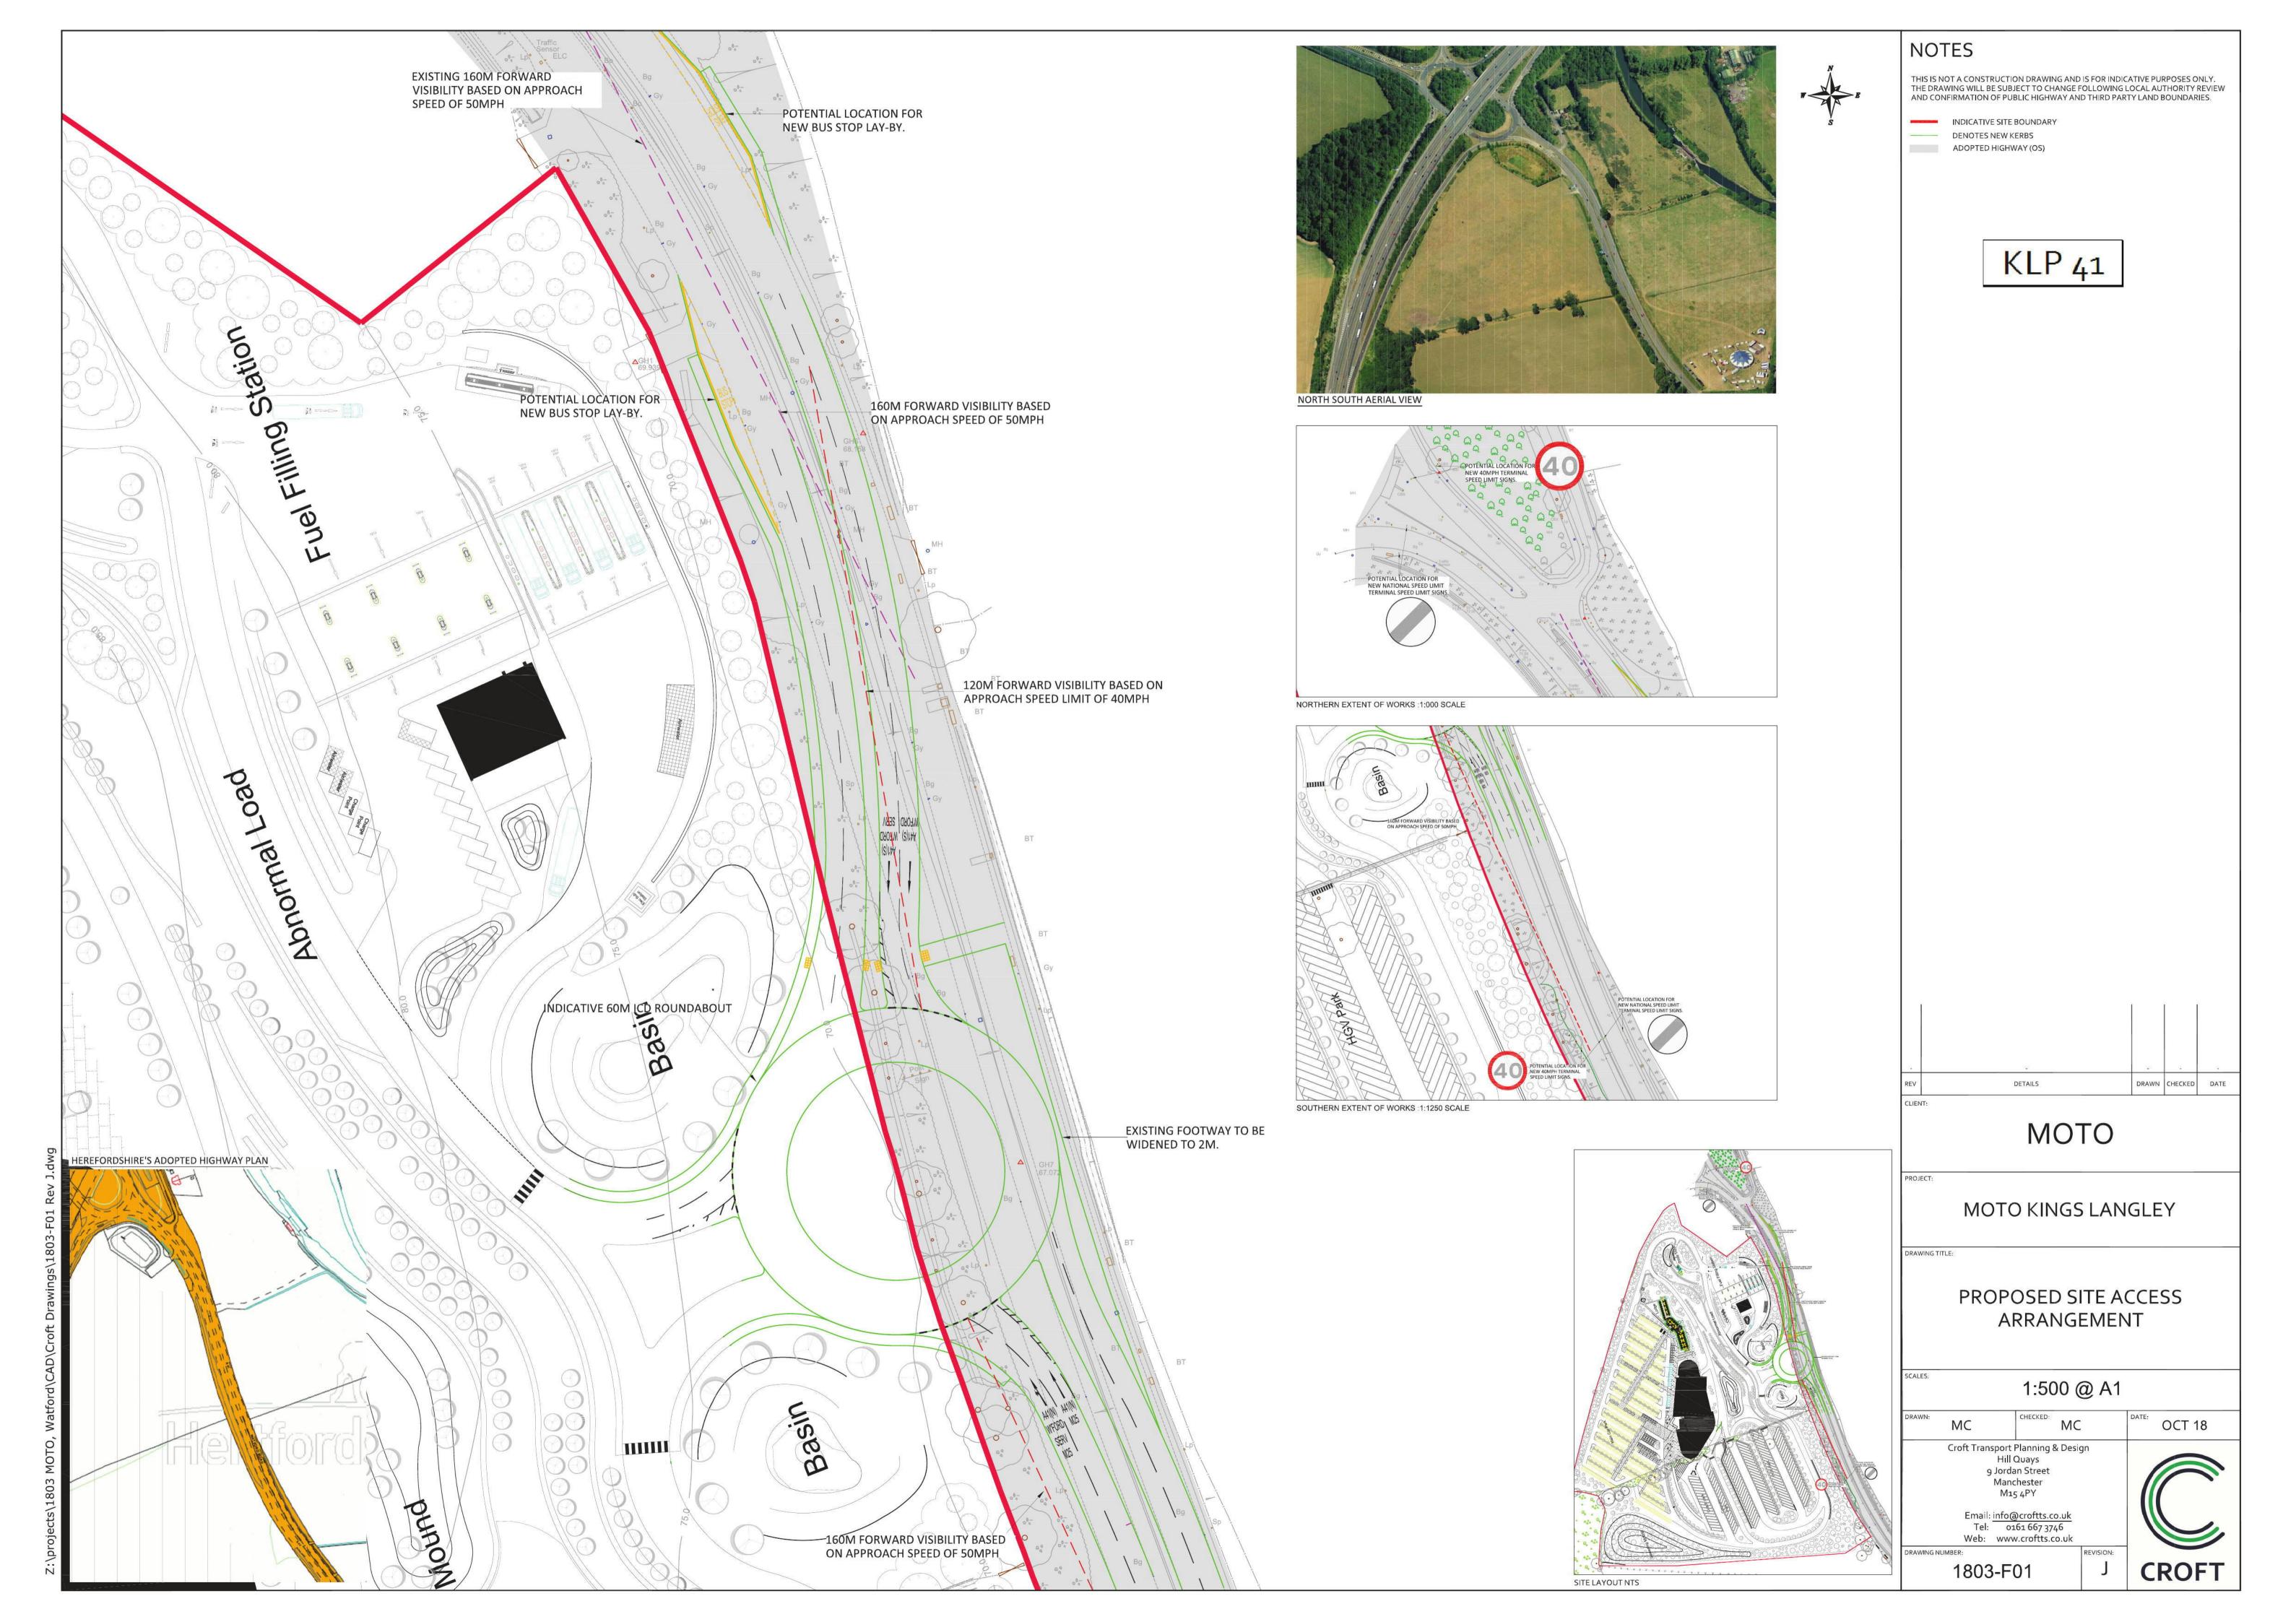

- 12. Flint Faced Retaining Wall

N.B. - Signage illustrated is indicative and subject to separate planning application

## KLP**10**



MSA Moto Kings Langley

Lodge Building - Illustrative Elevations (including

Height Parameters)

**PLANNING** 

ROBERTS LIMBRICK LTD

The Carriage Building, Bruton Way, Gloucester, GL1 1DG

The Estates Office, 25 - 26 Gold Tops, Newport, NP20 4PG

Moto Hospitality

drawing

This drawing is the copyright of Roberts Limbrick Ltd and should not be reproduced in whole or in part or used in any manner whatsoever without their written permission.

DO NOT SCALE EXCEPT FOR PLANNING PURPOSES

A 06/11/18 Updated to suit IY updated

B 08/11/18 Colour of Rainscreen fibre

cement board altered **Green Roof added** 

rev. date description





Indicative site 3D view