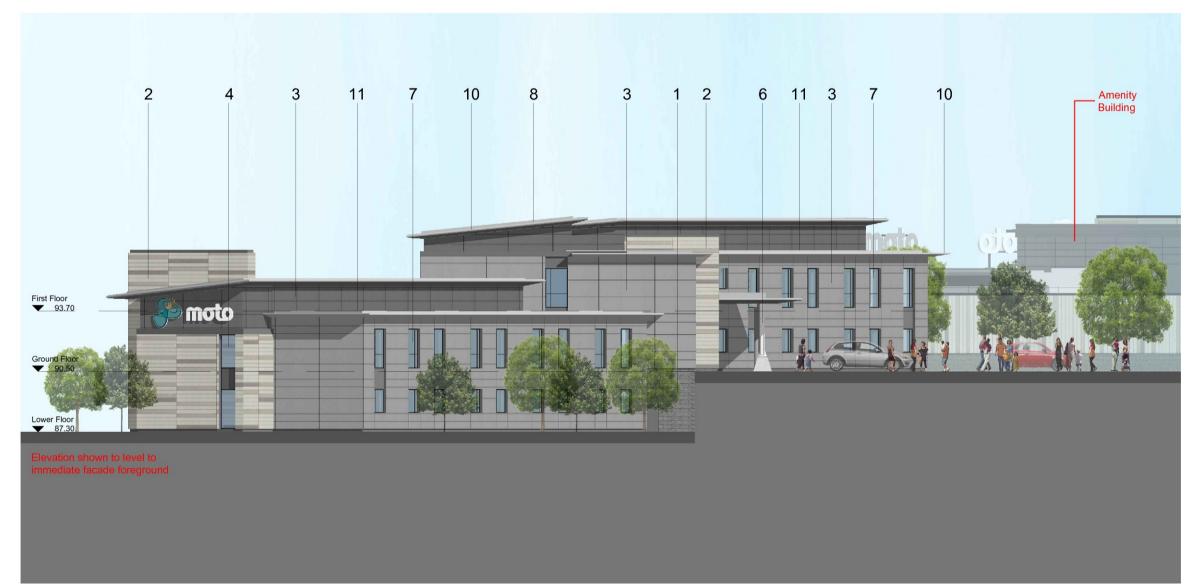

South West Elevation

1:200

North West Elevation 1:200

South East Elevation 1:200

North East Elevation 1:200

T. 03333 405 500 mail@robertslimbrick.com www. robertslimbrick.com

Registered Office: England No. 06658029

8350 PL033

**LEGEND** 

- 1. Split Faced Texture Blockwork
- 2. Architectural Terracotta cladding in horizontal/vertical plank format
- 3. Rainscreen fibre cement board cladding
- 4. PPC Curtain Walling System with spandrel panels as shown
- 5. Aluminium frame automatic Double Sliding Doors
- 6. Pre-painted Steel 'V' frame supports
- 7. Aluminium framed Double Glazed Full Height Windows
- 8. Standing Seam Roof with Green **Finish**
- 9. Colour Coated Aluminium Coping/Flashing System
- 10. PPC Aluminium Bullnose Fascia System
- 11. Single Ply Membrane
- 12. Flint Faced Retaining Wall

N.B. - Signage illustrated is indicative and subject to separate planning application