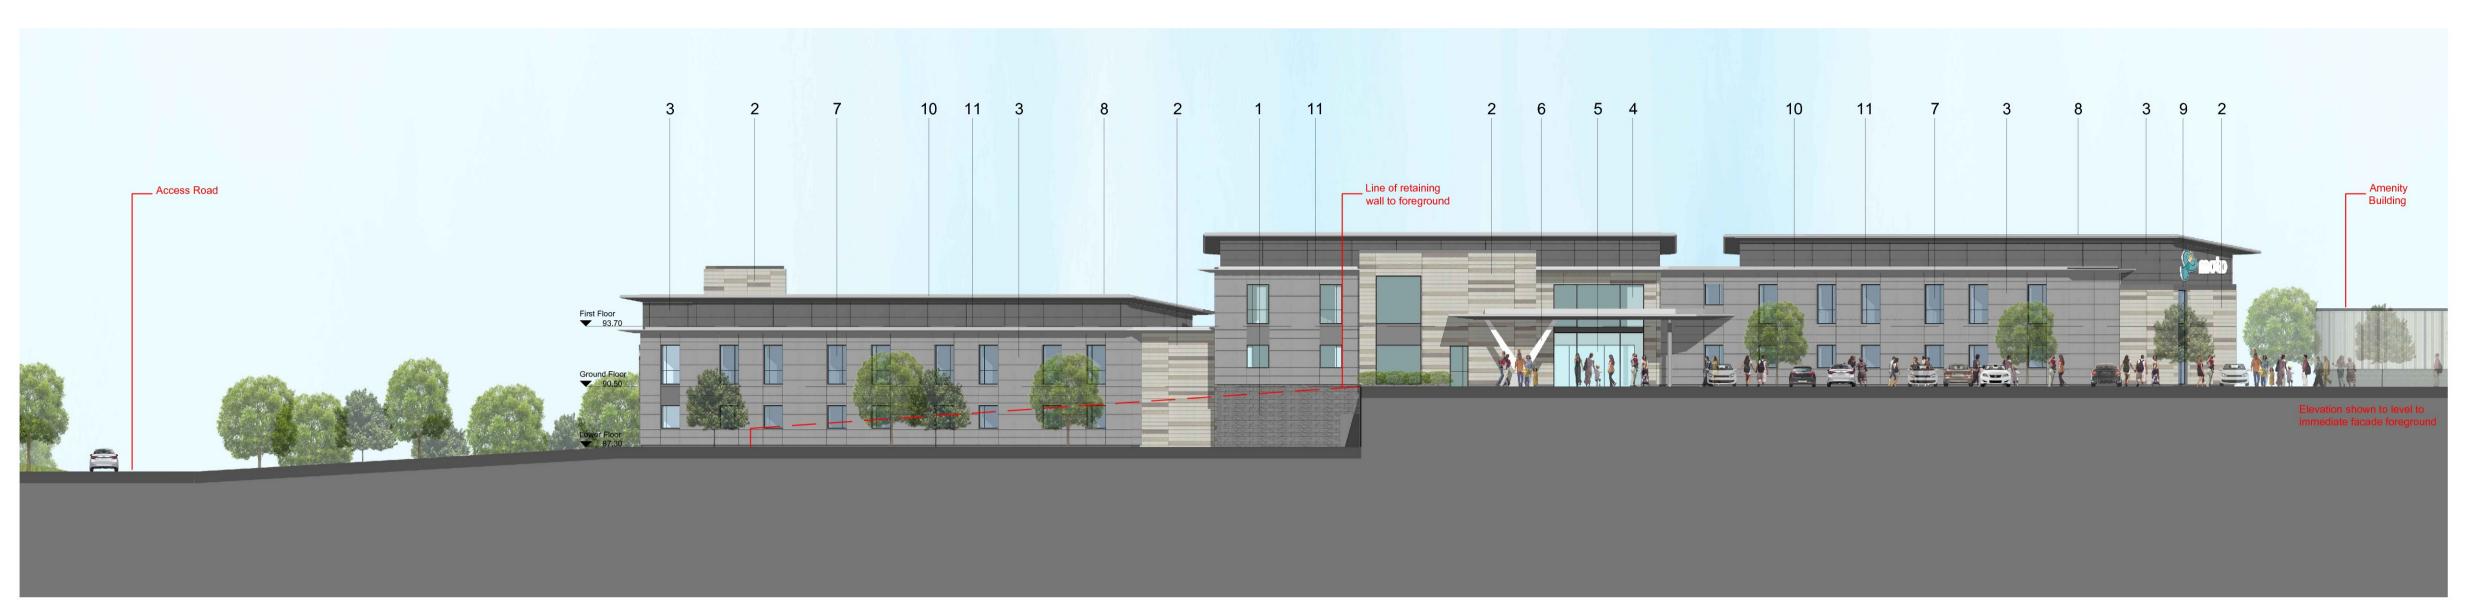

South West Elevation

1:200

North West Elevation 1:200

South East Elevation 1:200

North East Elevation 1:200

T. 03333 405 500 mail@robertslimbrick.com www. robertslimbrick.com

Registered Office: England No. 06658029

8350 PL033

**LEGEND** 

- 1. Split Faced Texture Blockwork
- 2. Architectural Terracotta cladding in horizontal/vertical plank format
- 3. Rainscreen fibre cement board cladding
- 4. PPC Curtain Walling System with spandrel panels as shown
- 5. Aluminium frame automatic Double Sliding Doors
- 6. Pre-painted Steel 'V' frame supports
- 7. Aluminium framed Double Glazed Full Height Windows
- 8. Standing Seam Roof with Green **Finish**
- 9. Colour Coated Aluminium Coping/Flashing System
- 10. PPC Aluminium Bullnose Fascia System
- 11. Single Ply Membrane
- 12. Flint Faced Retaining Wall

N.B. - Signage illustrated is indicative and subject to separate planning application