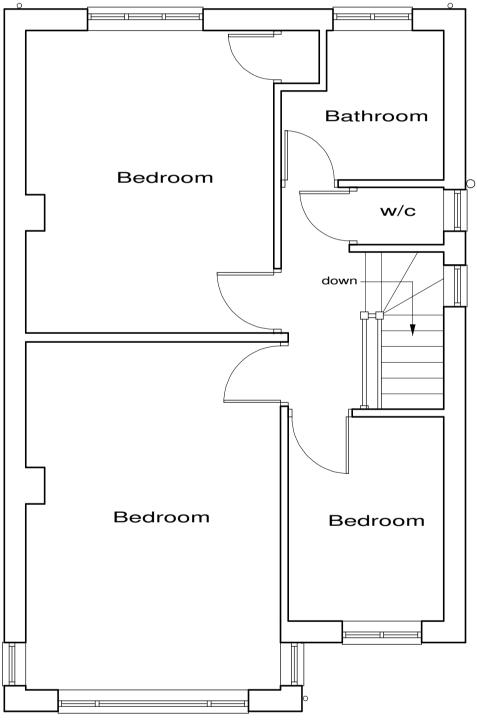

# Block / Site Plan

Crown Copyright, All rights reserved, Licence No ES100004406



Pre Existing Ground Floor Plan





## Pre Existing Front Elevation



# Pre Existing First Floor Plan

0 1m 2m 3m 4m 5m 6m 7m 8m 9m 10m

## Pre Existing Left Side Elevation

| Revisons; A, Re Title                                                                                                              |         | Apr 2022       |  |
|------------------------------------------------------------------------------------------------------------------------------------|---------|----------------|--|
| <sup>Site</sup> 23 Lewes Way,                                                                                                      |         |                |  |
| Croxley Green,                                                                                                                     |         |                |  |
| Rickmansworth, WD3 3SN.