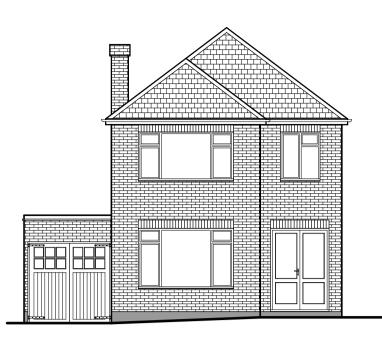

# Block / Site Plan

Crown Copyright, All rights reserved, Licence No ES100004406



Pre Existing Ground Floor Plan





## Pre Existing Front Elevation



# Pre Existing First Floor Plan

0 1m 2m 3m 4m 5m 6m 7m 8m 9m 10m

## Pre Existing Left Side Elevation

| Revisons; A, Re Title                                                                                                              |         | Apr 2022       |  |
|------------------------------------------------------------------------------------------------------------------------------------|---------|----------------|--|
| <sup>Site</sup> 23 Lewes Way,                                                                                                      |         |                |  |
| Croxley Green,                                                                                                                     |         |                |