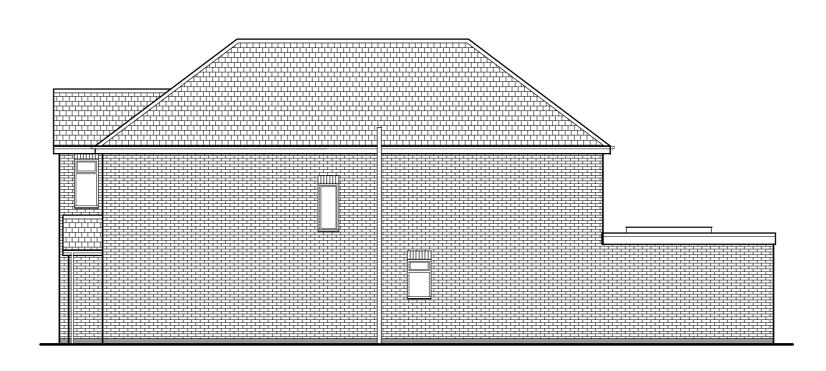

|                |  |  |  |
| Scale 1/50                                                                                                        | Drawing Number |  |  |  |
| Date 24/06/20                                                                                                     | _ 3879/ 8C │   |  |  |  |
| Drawn by JAS Size A                                                                                               |                |  |  |  |
| F.J. Thompson & Co                                                                                                |                |  |  |  |
| Old Kings Arms30 Church StreetTel 01923 720277Fax 01923 772910Hertfordshireemail; surveys@fjthompson.co.ukWD3 1DJ |                |  |  |  |





**Proposed Front Elevation** 



**Proposed Rear Elevation** 

These plans have been produced to a recognized scale and a standard paper size, both shown in the title block. If you have received this drawing as a pdf or similar file type, please check when printing that you have an accurately sized drawing using the scale bar provided.

1m 2m 3m 4m 5m 6m 7m 8m

1/100 Bar Scale

#### **Proposed Right Side Elevation**



#### **Proposed Left Side Elevation**





## **Pre Existing Front Elevations**



**Proposed Front Elevations** 

These plans have been produced to a recognized scale and a standard paper size, both shown in the title block. If you have received this drawing as a pdf or similar file type, please check when printing that you have an accurately sized drawing using the scale