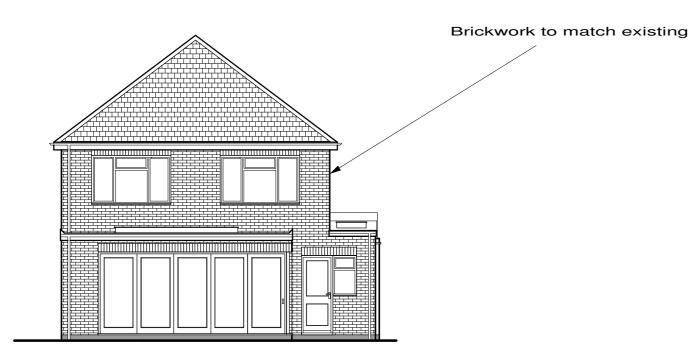

**Proposed Front Elevation** 

**Proposed Rear Elevation** 

These plans have been produced to a recognized scale and a standard paper size, both shown in the title block. If you have received this drawing as a pdf or similar file type, please check when printing that you have an accurately sized drawing using the scale bar provided.