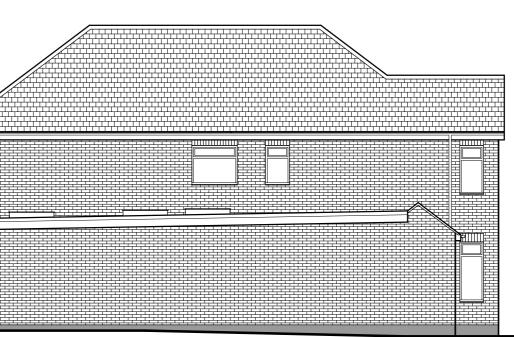

|                |  |  |  |
| F.J. Thompson & Co                                                                                                |                |  |  |  |
| Old Kings Arms30 Church StreetTel 01923 720277Fax 01923 772910Hertfordshireemail; surveys@fjthompson.co.ukWD3 1DJ |                |  |  |  |





**Proposed Front Elevation** 



**Proposed Rear Elevation** 

These plans have been produced to a recognized scale and a standard paper size, both shown in the title block. If you have received this drawing as a pdf or similar file type, please check when printing that you have an accurately sized drawing using the scale bar provided.

1m 2m 3m 4m 5m 6m 7m 8m

1/100 Bar Scale

#### **Proposed Right Side Elevation**



#### **Proposed Left Side Elevation**





## **Pre Existing Front Elevations**



**Proposed Front Elevations** 

These plans have been produced to a recognized scale and a standard paper size, both shown in the title block. If you have received this drawing as a pdf or similar file type, please check when printing that you have an accurately sized drawing using the scale bar provided.



1/100 Bar Scale





Previously Approved Ground Floor Plan



Previously Approved First Floor Plan

Plans approved under Ref 18/1680/FUL For supporting application only

| Revisons ;                                                                                                                                |                |  |  |  |
|------------------------------------------------------------------