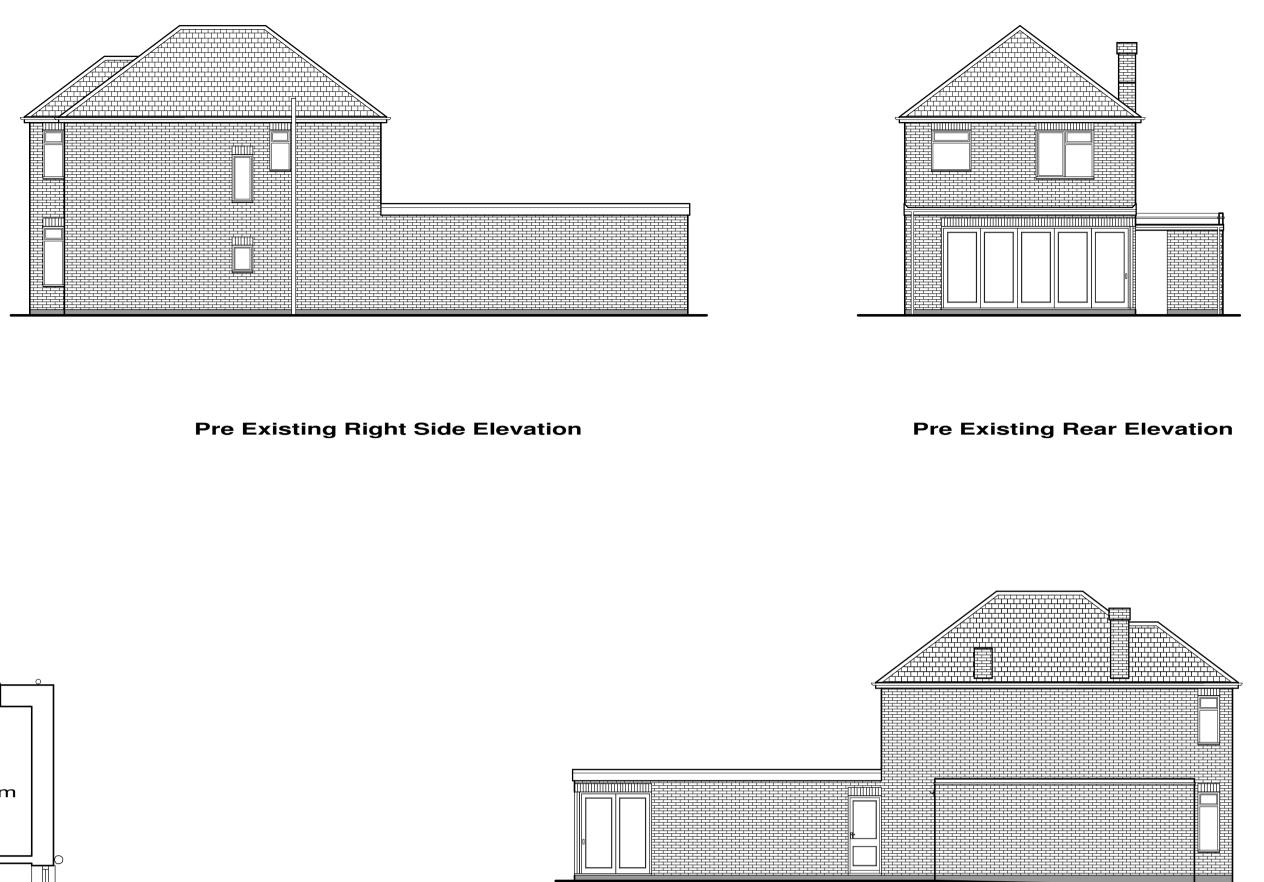

## Pre Existing Left Side Elevation

| Revisons; A, Re Title                                                                                                              |         | Apr 2022       |  |
|------------------------------------------------------------------------------------------------------------------------------------|---------|----------------|--|
| <sup>Site</sup> 23 Lewes Way,                                                                                                      |         |                |  |
| Croxley Green,                                                                                                                     |         |                |  |
| Rickmansworth, WD3 3SN.                                                                                                            |         |                |  |
| Mr & Mrs Hannington                                                                                                                |         |                |  |
| Pre Existing Plans                                                                                                                 |         |                |  |
| Scale 1/50                                                                                                                         | 1/100   | Drawing Number |  |
| Date 27/09/19                                                                                                                      |         | 3879/ 1A       |  |
| Drawn by JAS                                                                                                                       | Size A1 |                |  |
| F.J. Thompson & Co                                                                                                                 |         |                |  |
| Old Kings Arms<br>30 Church StreetTel 01923 720277RickmansworthFax 01923 772910Hertfordshireemail; surveys@fjthompson.co.ukWD3 1DJ |         |                |  |