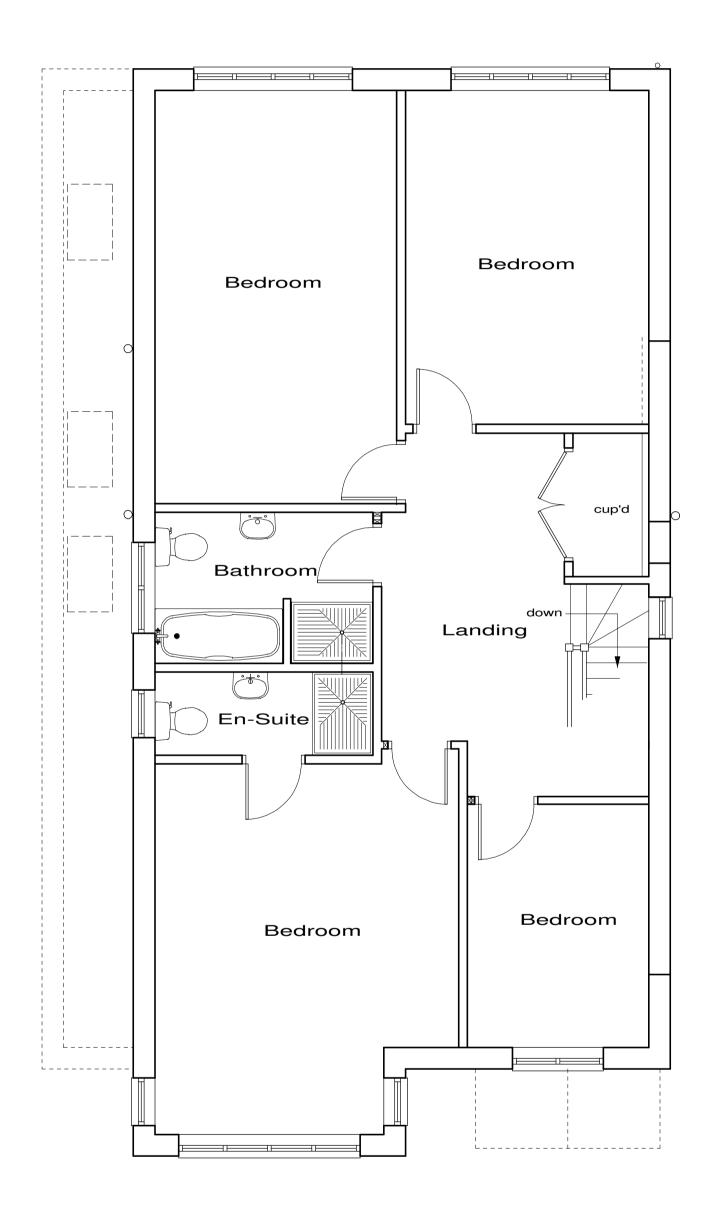

**Proposed First Floor Plan** 

| C, Re Title<br>B, Info char<br>Revisons ; A, Info char                                                            |                |  |  |  |
|-------------------------------------------------------------------------------------------------------------------|----------------|--|--|--|
| <sup>Site</sup> 23 Lewes Way,                                                                                     |                |  |  |  |
| Croxley Green,                                                                                                    |                |  |  |  |
| Rickmansworth, WD3 3SN.                                                                                           |                |  |  |  |
| Client                                                                                                            |                |  |  |  |
| Mr & Mrs Hannington                                                                                               |                |  |  |  |
| Proposed Plan                                                                                                     |                |  |  |  |
| Scale 1/50                                                                                                        | Drawing Number |  |  |  |
| Date 24/06/20                                                                                                     | _ 3879/ 8C │   |  |  |  |
| Drawn by JAS Size A                                                                                               |                |  |  |  |
| F.J. Thompson & Co                                                                                                |                |  |  |  |
| Old Kings Arms30 Church StreetTel 01923 720277Fax 01923 772910Hertfordshireemail; surveys@fjthompson.co.ukWD3 1DJ |                |  |  |  |