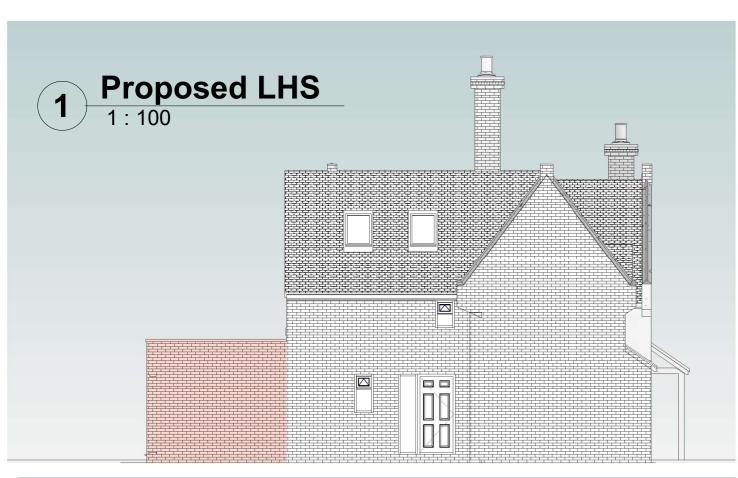

## **Notes**

Roof Materials to match existing Windows & Doors to match existing

www.LangleyPlanning.co.uk info@LangleyPlanning.co.uk

## Mr & Mrs Eastman

128 Baldwins Lane Croxley Green WD3 3LJ

| Proposed Elevations |         |                  |  |  |  |
|---------------------|---------|------------------|--|--|--|
| Project number      | 5634586 |                  |  |  |  |
| Date                | 03/2021 | P102.5           |  |  |  |
| Orawn by            | DKH     | 1 102.0          |  |  |  |
| SI I II             | E (     | 6 1 1 · 100 @ A2 |  |  |  |