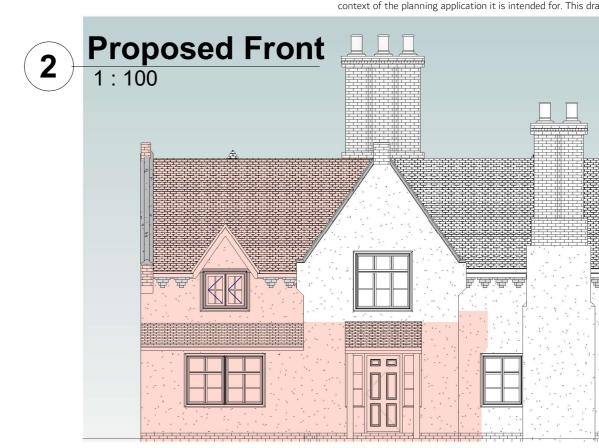

## **Notes**

Roof Materials to match existing Windows & Doors to match existing

www.LangleyPlanning.co.uk info@LangleyPlanning.co.uk

## Mr & Mrs Eastman

128 Baldwins Lane Croxley Green WD3 3LJ

| Proposed Elevations |         |                  |  |  |  |
|---------------------|---------|------------------|--|--|--|
| Project number      | 5634586 |                  |  |  |  |
| Date                | 03/2021 | P102.5           |  |  |  |
| Orawn by            | DKH     | 1 102.0          |  |  |  |
| SI I II             | E (     | 6 1 1 · 100 @ A2 |  |  |  |