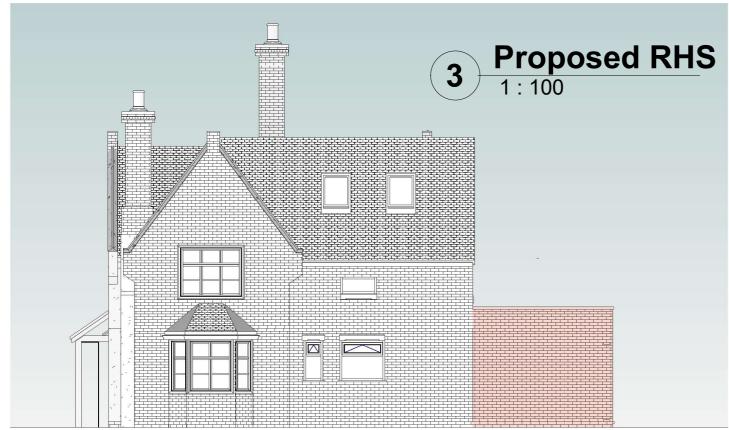

## **Notes**

Roof Materials to match existing Windows & Doors to match existing

www.LangleyPlanning.co.uk info@LangleyPlanning.co.uk

## Mr & Mrs Eastman

128 Baldwins Lane Croxley Green WD3 3LJ

| Proposed Elevations |         |                  |  |  |  |
|---------------------|---------|------------------|--|--|--|
| Project number      | 5634586 |                  |  |  |  |
| Date                | 03/2021 | P102.5           |  |  |  |
| Orawn by            | DKH     | 1 102.0          |  |  |  |
| SI I II             | E (     | 6 1 1 · 100 @ A2 |  |  |  |