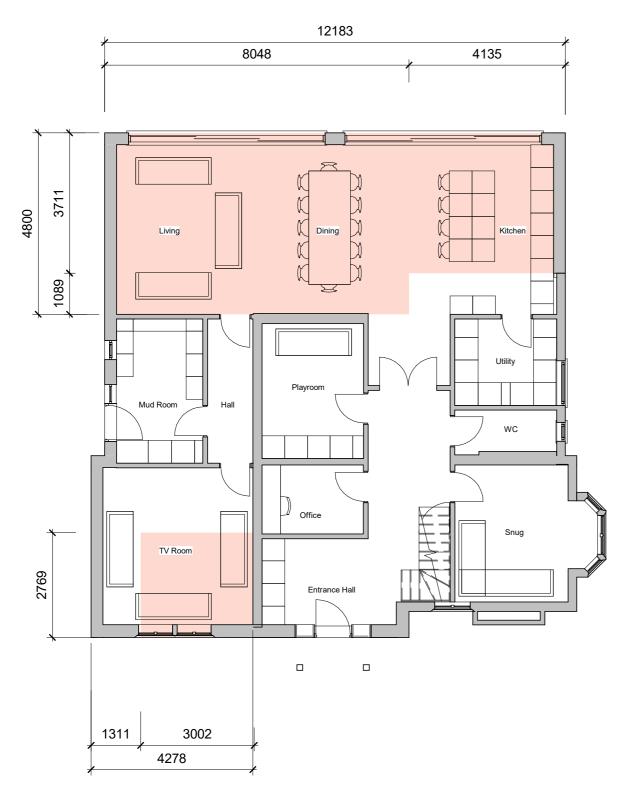

## Mr & Mrs Eastman

128 Baldwins Lane Croxley Green WD3 3LJ

|  | Project number | 5634586 |                  |
|--|----------------|---------|------------------|
|  | Date           | 03/2021 | SP01.5           |
|  | Drawn by       | DKH     | <b>O</b> : O : O |
|  | Checked by     | ELG     | Scale 1:500 @ A3 |