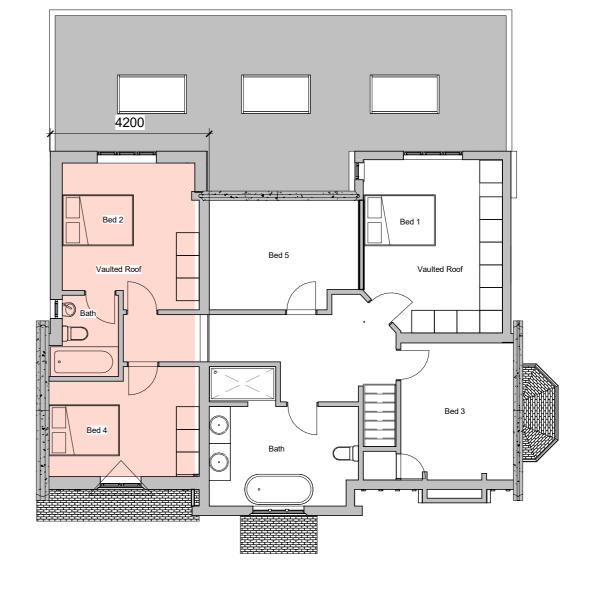

Copse Farm House, Brookshill Drive, Harrow, HA3 6SB

www.LangleyPlanning.co.uk info@LangleyPlanning.co.uk

## Mr & Mrs Eastman

128 Baldwins Lane Croxley Green WD3 3LJ

|  | Project number | 5634586 |                  |
|--|----------------|---------|------------------|
|  | Date           | 03/2021 | SP01.5           |
|  | Drawn by       | DKH     | <b>O</b> : O : O |
|  | Checked by     | ELG     | Scale 1:500 @ A3 |























## **Notes**

Roof Materials to match existing Windows & Doors to match existing





www.LangleyPlanning.co.uk info@LangleyPlanning.co.uk

## Mr & Mrs Eastman

128 Baldwins Lane Croxley Green WD3 3LJ

| Proposed Elevations |         |                  |  |  |  |
|---------------------|---------|------------------|--|--|--|
| Project number      | 5634586 |                  |  |  |  |
| Date                | 03/2021 | P102.5           |  |  |  |
| Orawn by            | DKH     | 1 102.0          |  |  |  |
| SI I II             | E (     | 6 1 1 · 100 @ A2 |  |  |  |







LANGLEY
Planning & Design

Copse Farm House, Brookshill Drive, Harrow, HA3 6SB

www.LangleyPlanning.co.uk info@LangleyPlanning.co.uk

Mr & Mrs Eastman

128 Baldwins Lane Croxley Green WD3 3LJ Propose