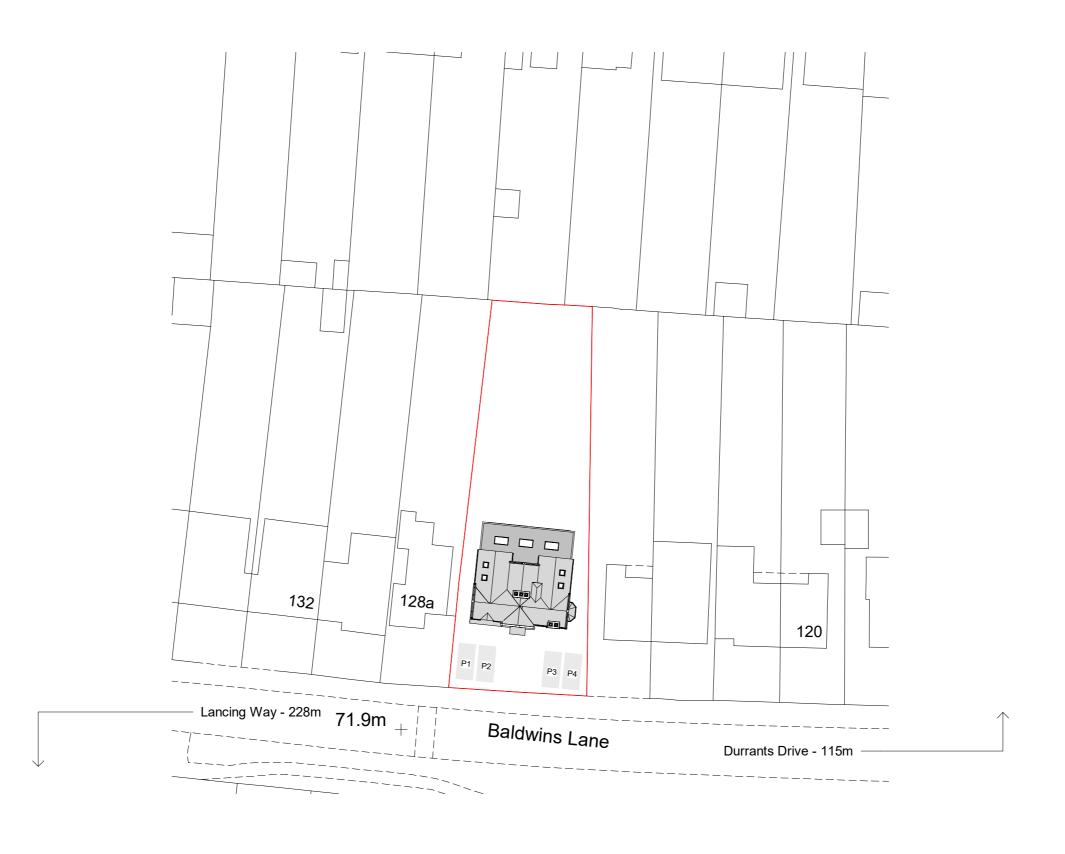

## Mr & Mrs Eastman

128 Baldwins Lane Croxley Green WD3 3LJ

|  | Project number | 5634586 |                  |
|--|----------------|---------|------------------|
|  | Date           | 03/2021 | SP01.5           |
|  | Drawn by       | DKH     | <b>O</b> : O : O |
|  | Checked by     | ELG     | Scale 1:500 @ A3 |