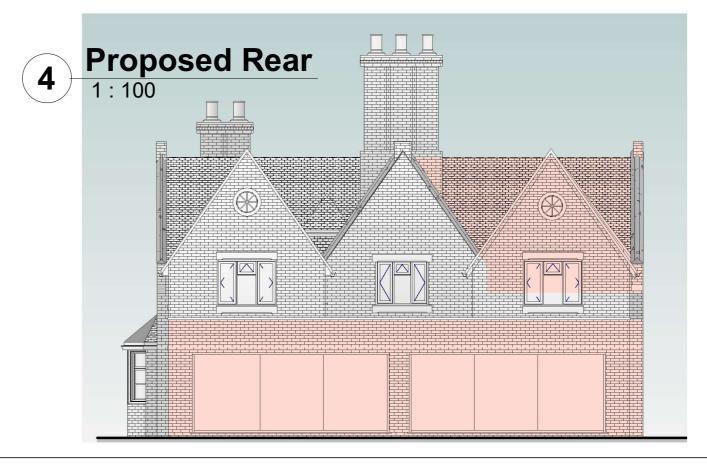

## **Notes**

Roof Materials to match existing Windows & Doors to match existing

www.LangleyPlanning.co.uk info@LangleyPlanning.co.uk

## Mr & Mrs Eastman

128 Baldwins Lane Croxley Green WD3 3LJ

| Proposed Elevations |         |                  |  |  |  |
|---------------------|---------|------------------|--|--|--|
| Project number      | 5634586 |                  |  |  |  |
| Date                | 03/2021 | P102.5           |  |  |  |
| Orawn by            | DKH     | 1 102.0          |  |  |  |
| SI I II             | E (     | 6 1 1 · 100 @ A2 |  |  |  |