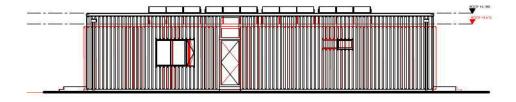

| Batchworth Depot           | PLANNING        |                 |                    |                   |
|----------------------------|-----------------|-----------------|--------------------|-------------------|
| Proposed office elevations | Drawn<br>PB     | Checked<br>SB   | Date<br>18.05.2021 | Scale<br>1:200@A3 |
| Overlay                    | Project<br>0495 | Reference<br>PL | Number<br>1205     | Revision          |