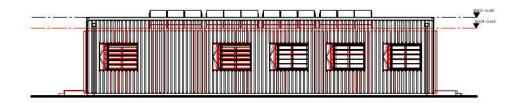

| Batchworth Depot           | PLANNING        |                 |                    |                   |
|----------------------------|-----------------|-----------------|--------------------|-------------------|
| Proposed office elevations | Drawn<br>PB     | Checked<br>SB   | Date<br>18.05.2021 | Scale<br>1:200@A3 |
| Overlay                    | Project<br>0495 | Reference<br>PL | Number<br>1205     | Revision          |