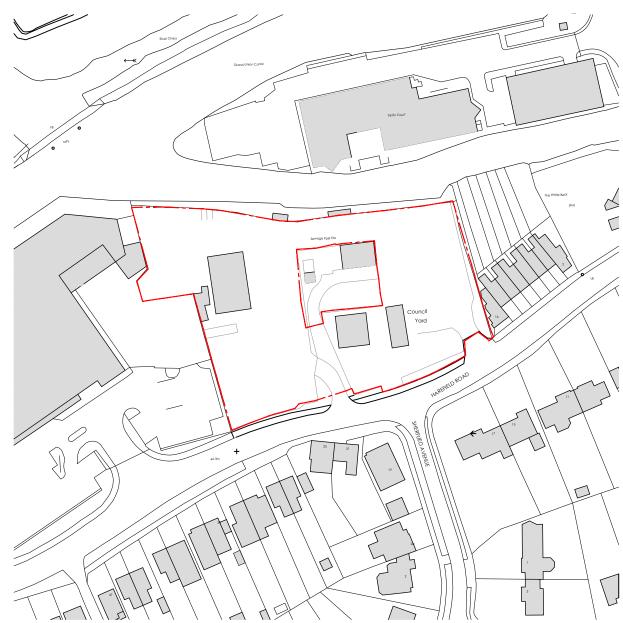

Serial number: 162735 Ocrown copyright and database right 2019 Ordnance Survey licence 10004957 Reproduction in whole or in part is prohibited without the prior permission of Ordnance Survey

| Batchworth Depot   | PLANNING |           |            |           |
|--------------------|----------|-----------|------------|-----------|
|                    | Drawn    | Checked   | Date       | Scale     |
| Site location plan | PB       | SB        | 23.05.2019 | 1:1250@A3 |
|                    | Project  | Reference | Number     | Revision  |
|                    | 0495     | PL        | 001        | А         |