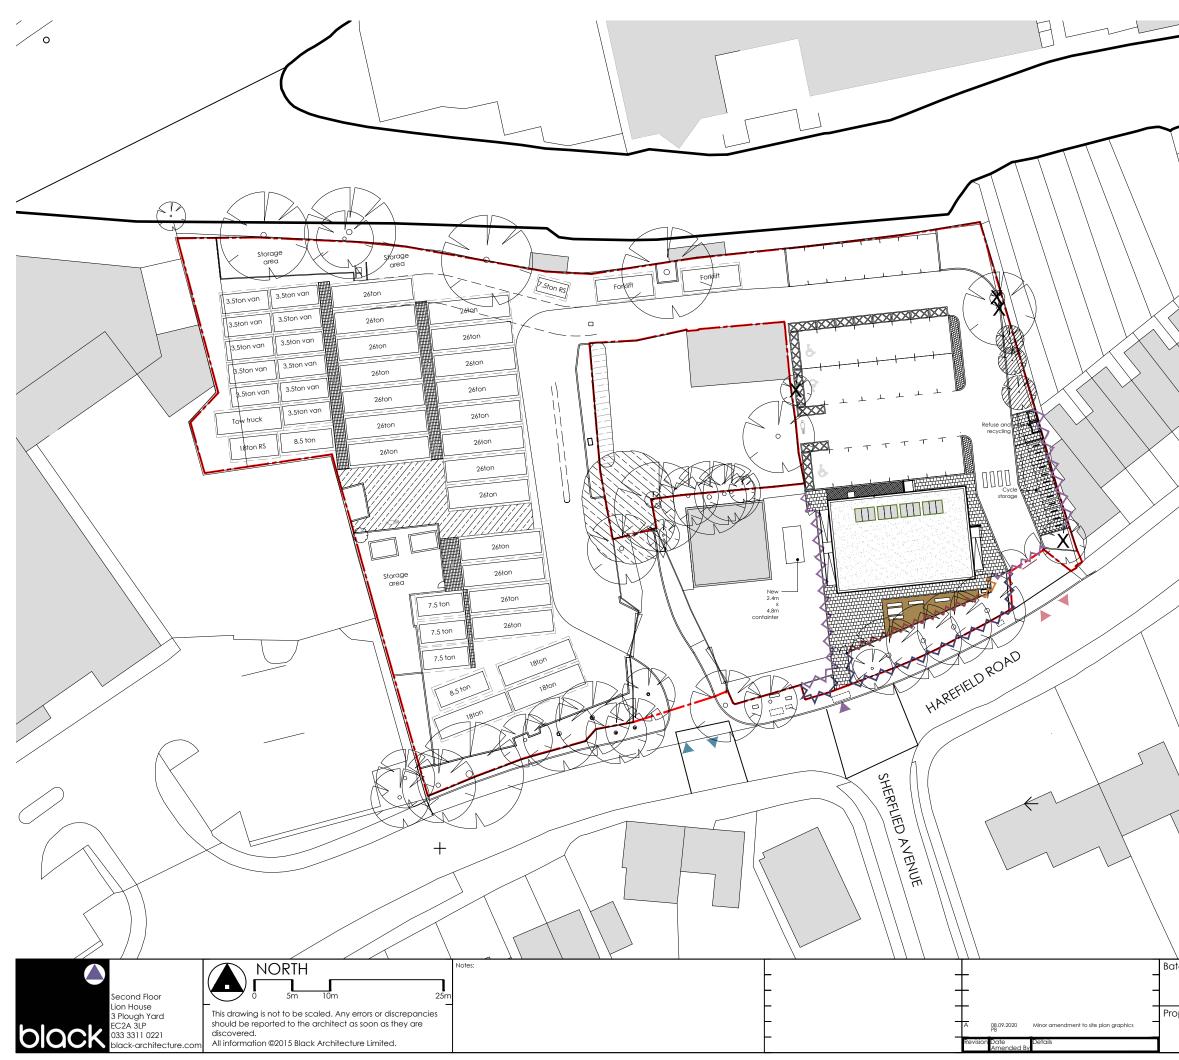

| Batchworth Depot   | PLANNING |           |            |                  |
|--------------------|----------|-----------|------------|------------------|
| Proposed site plan | Drawn    | Checked   | Date       | <sup>Scale</sup> |
|                    | PB       | SB        | 19.08.2020 | 1:500@A3         |
|                    | Project  | Reference | Number     | Revision         |
|                    | 0495     | PL        | 1010       | A                |