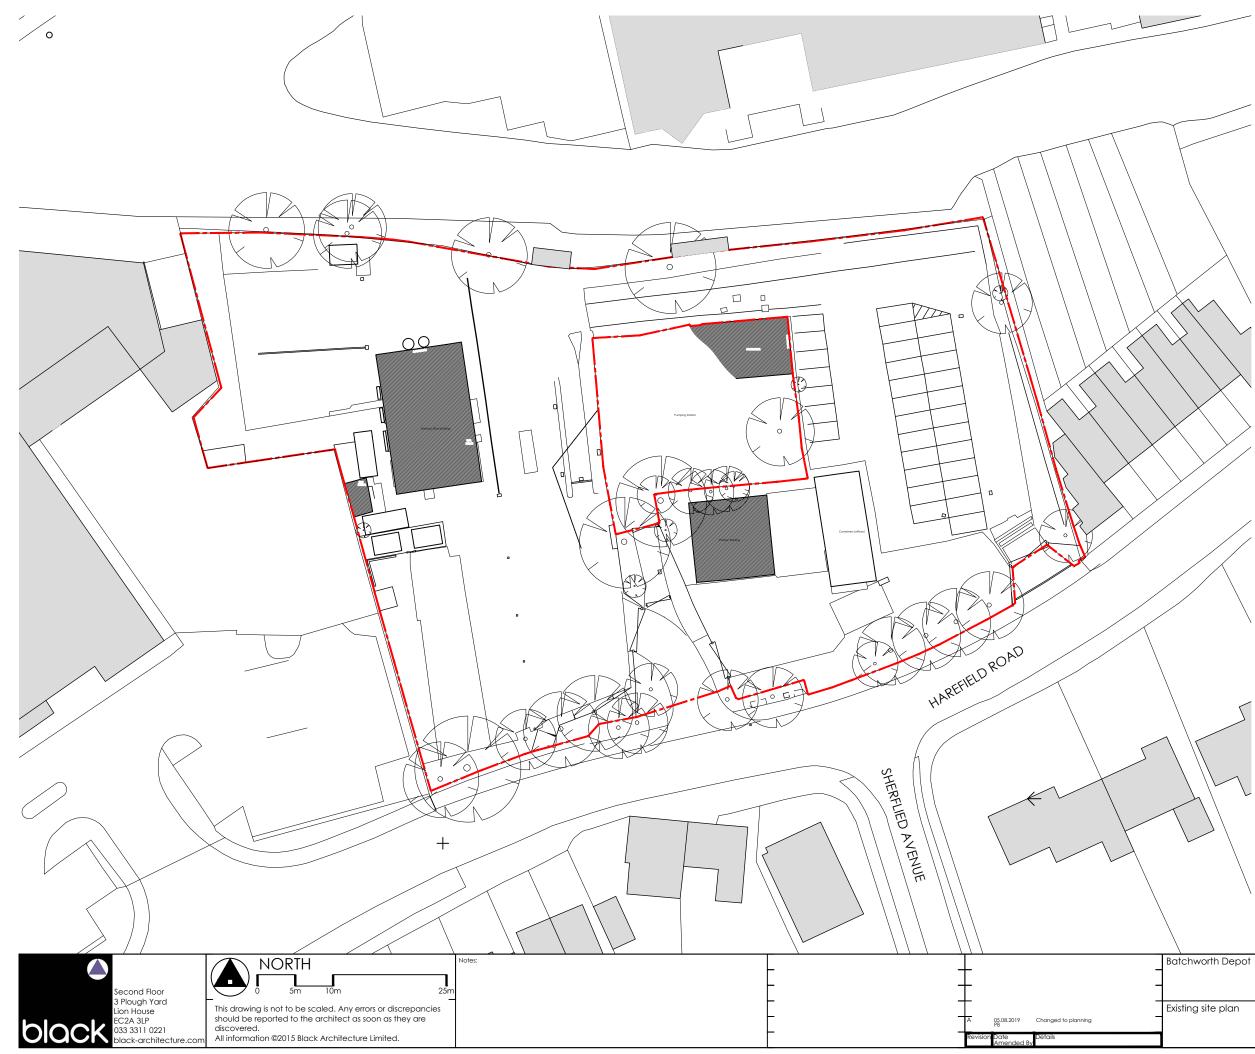

| atchworth Depot   | PLANNING |           |            |          |
|-------------------|----------|-----------|------------|----------|
|                   | Drawn    | Checked   | Date       | Scale    |
| xisting site plan | PB       | SB        | 23.05.2019 | 1:500@A3 |
|                   | Project  | Reference | Number     | Revision |
|                   | 0495     | PL        | 005        | А        |
|                   |          |           |            |          |