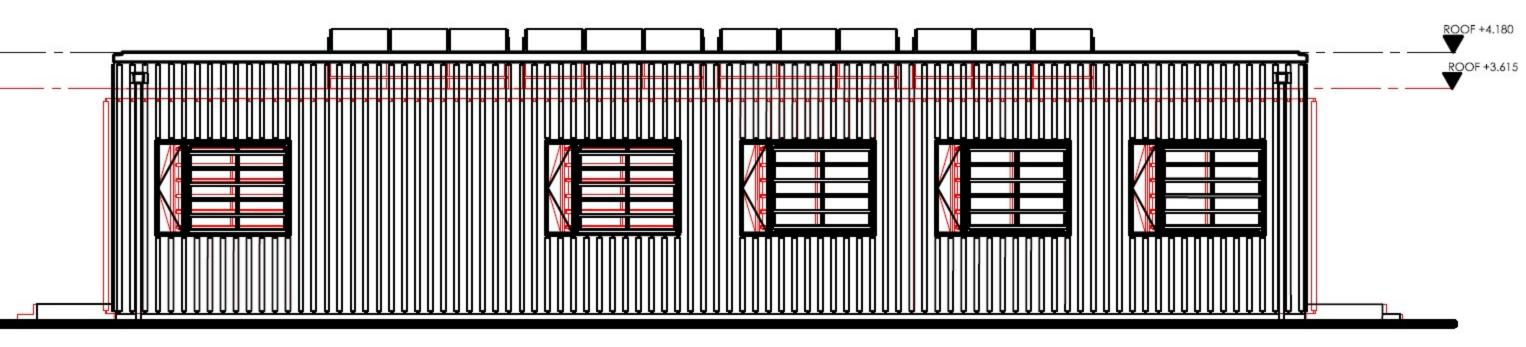

| Batchworth Depot           | PLANNING        |                 |                    |                   |
|----------------------------|-----------------|-----------------|--------------------|-------------------|
| Proposed office elevations | Drawn<br>PB     | Checked<br>SB   | Date<br>18.05.2021 | Scale<br>1:200@A3 |
| Overlay                    | Project<br>0495 | Reference<br>PL | Number<br>1205     | Revision          |