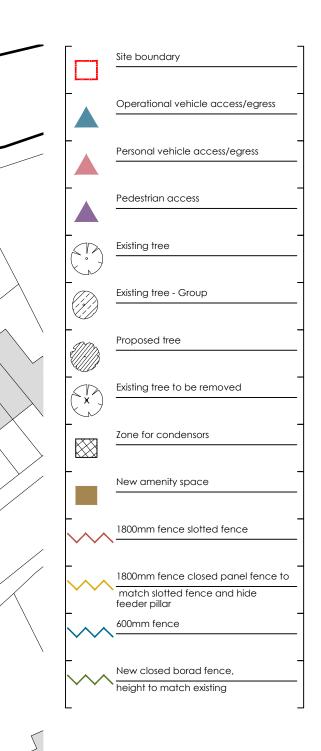

| Batchworth Depot   | PLANNING |           |            |                  |
|--------------------|----------|-----------|------------|------------------|
| Proposed site plan | Drawn    | Checked   | Date       | <sup>Scale</sup> |
|                    | PB       | SB        | 19.08.2020 | 1:500@A3         |
|                    | Project  | Reference | Number     | Revision         |
|                    | 0495     | PL        | 1010       | A                |