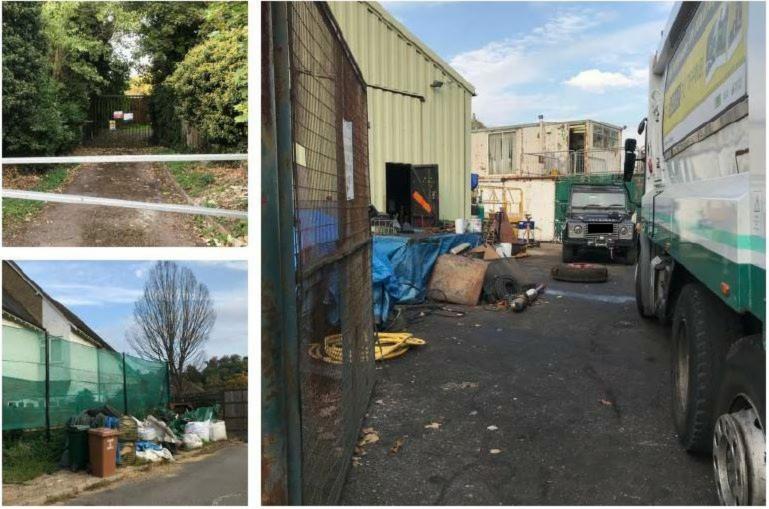

South elevation



East elevation



3 North elevation

Second Floor
3 Plough Yard
Lion House
ECZA 3LP
033 3311 0221
black-architecture.com

0 1m 2m 4m 6m 10m

This drawing is not to be scaled. Any errors or discrepancies should be reported to the architect as soon as they are discovered.

All information ©2015 Black Architecture Limited.

West elevation NTS

| _ | D        | 24.09.2019<br>PB   | Elevations updated                                | Batchworth Depot           | PL      | AN        | NIN        | G        |
|---|----------|--------------------|---------------------------------------------------|----------------------------|---------|-----------|------------|----------|
|   | C        | 04.09.2019<br>PB   | Elevations updated                                |