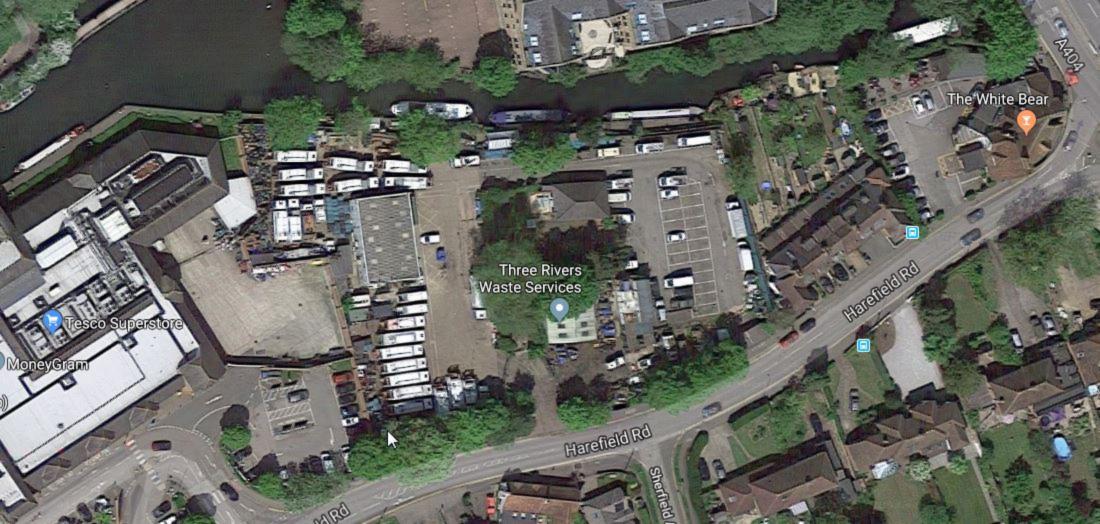

South elevation

East elevation

3 North elevation

Second Floor
3 Plough Yard
Lion House
ECZA 3LP
033 3311 0221
black-architecture.com

0 1m 2m 4m 6m 10m

This drawing is not to be scaled. Any errors or discrepancies should be reported to the architect as soon as they are discovered.

All information ©2015 Black Architecture Limited.

West elevation NTS

| _ | D        | 24.09.2019<br>PB   | Elevations updated                                | Batchworth Depot           | PL      | AN        | NIN        | G        |
|---|----------|--------------------|---------------------------------------------------|----------------------------|---------|-----------|------------|----------|
|   | C        | 04.09.2019<br>PB   | Elevations updated                                |                            | Drawn   | Checked   | Date       | Scale    |
| _ | В        | 05.08.2019<br>PB   | Elevations update and scaled, changed to planning | Proposed office elevations | PB      | SB        | 23.05.2019 | 1:200@A3 |
|   | Ā        | 19.07.2019<br>PB   | Elevations amended                                |                            | Project | Reference | Number     | Revision |
|   | Revision | Date<br>Amended By | Details                                           |                            | 0495    | PL        | 200        | D        |