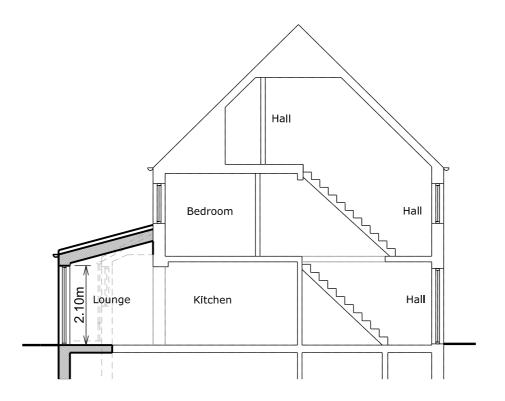

# **DRAWING TITLE**Existing Elevations

CLIENT Iain Fletcher

| scale DRAWN 1:100 at A3 TS | DATE | CHECKED |  |  |
|----------------------------|------|---------|--|--|
|                            |      |         |  |  |

**DRAWING NO.** 20387- 201

February 2021 AKD

| 0 | 1.0 | 2.0 | 5.0 | 10.0 |
|---|-----|-----|-----|------|
|   |     |     |     |      |
|   |     |     |     | metr |

Section A-A

RESI accepts no liability for any expense, loss or damage of whatsoever nature and however arising from any variation which has not been referred to them and their approval obtained.