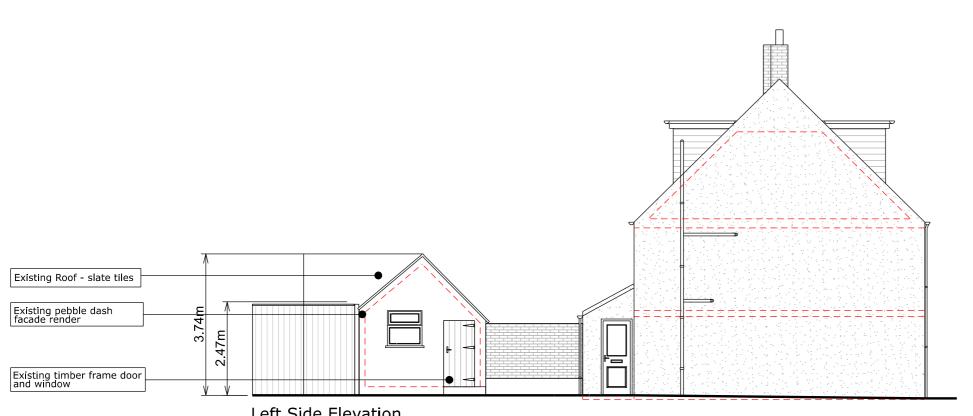

# **DRAWING TITLE**Existing Elevations

CLIENT Iain Fletcher

| scale DRAWN 1:100 at A3 TS | DATE | CHECKED |  |  |
|----------------------------|------|---------|--|--|
|                            |      |         |  |  |

Left Side Elevation

RESI accepts no liability for any expense, loss or damage of whatsoever nature and however arising from any variation which has not been referred to them and their approval obtained.

#### Materials:

Brickwork / Walls - Pebbledash render, white painted render and clay tiles

Pitched Roof - Clay tiles, slate tiles and glazed roof

Windows - white uPVC casement windows

Doors - uPVC glazed doors

RWP / Gutters / Fascla - Black uPVC downpipes ,guttering and black painted timber fascias

| Revis | Revision       |  |    |                       |  |  |  |
|-------|----------------|--|----|-----------------------|--|--|--|
| Rev   | Notes          |  |    | Date                  |  |  |  |
| -     | Planning Issue |  |    | 25/02/2021            |  |  |  |
| KEY   |                |  | Вс | oundary <b>li</b> nes |  |  |  |
|       | Proposed walls |  | Pr | oposed beam           |  |  |  |
|       | Existing walls |  | Dr | anagad dralmaga       |  |  |  |