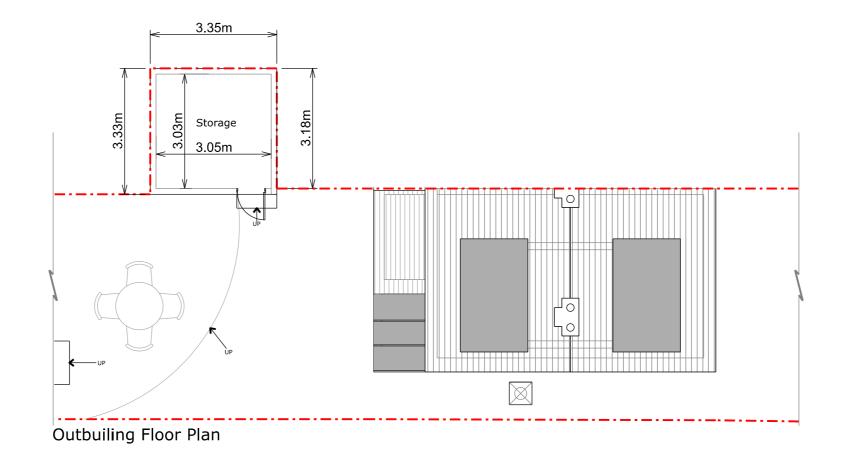

# DRAWING TITLE

Existing Outbuiling

Iain Fletcher

| 1:100 at A3   | TS             |
|---------------|----------------|
| DATE          | <b>CHECKED</b> |
| February 2021 | AKD            |

**DRAWING NO.** 20387 - 302

**DRAWING NO.** 20387- 204

Outbuiling Floor Plan

Copyright in the design and this drawing is the property of RESI. Reproduction in whole or In part Is forbldden without written sanction of RESI. This drawing must be read in conjunction with all other relevant documentation and drawings.