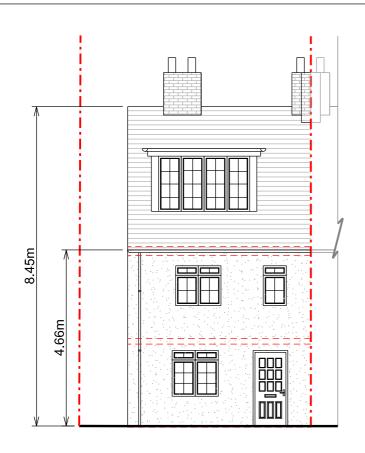

**DRAWING NO.** 20387 - 101

| 0 | 1.0 | 2.0 | 5.0 | 10.0  |
|---|-----|-----|-----|-------|
|   |     |     |     |       |
|   |     |     |     | metre |

Front Elevation

2.84m > 8.37m

Rear Elevation

RESI accepts no liability for any expense, loss or damage of whatsoever nature and however arising from any variation which has not been referred to them and their approval obtained.

Front Elevation

RESI accepts no liability for any expense, loss or damage of whatsoever nature and however arising from any variation which has not been referred to them and their approval obtained.

Print out to actual scale. For planning purposes only. All dimensions to be cross checked on site prior to construction and ordering of products. Any discrepancies to be reported to RESI immediately.