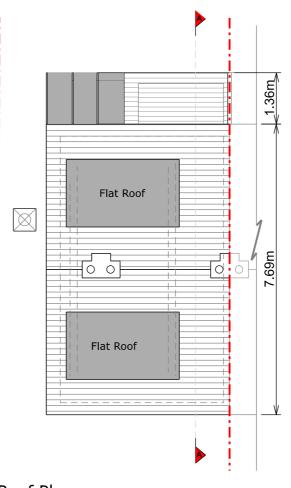

# 4 Solesbridge Lane, WD3 5SN

Plan Produced for: Resi

Date Produced: 16 Feb 2021

Plan Reference Number: TQRQM21047104759776

Scale: 1:1250 @ A4

Roof Plan

RESI accepts no liability for any expense, loss or damage of whatsoever nature and however arising from any variation which has not been referred to them and their approval obtained.

Print out to actual scale. For planning purposes only. All dimensions to be cross checked on site prior to construction and ordering of products. Any discrepancies to be constited to DESL impediately.

| reported to RESI immediately. |                |            |  |  |  |
|-------------------------------|----------------|------------|--|--|--|
| NOTE                          | s              |            |  |  |  |
|                               |                |            |  |  |  |
|                               |                |            |  |  |  |
| Revision                      |                |            |  |  |  |
| Rev                           | Notes          | Date       |  |  |  |
| -                             | Planning Issue | 25/02/2021 |  |  |  |