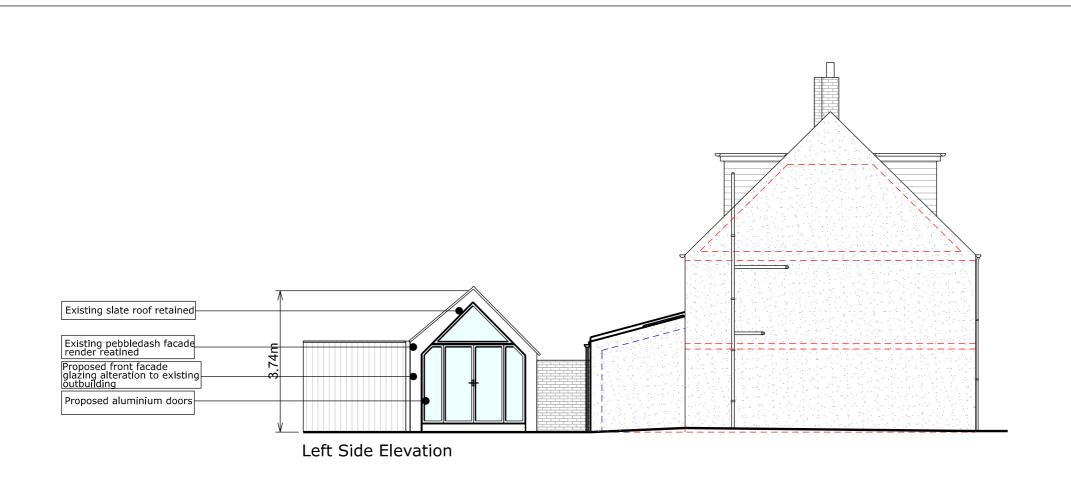

Left Side Elevation

RESI accepts no liability for any expense, loss or damage of whatsoever nature and however arising from any variation which has not been referred to them and their approval obtained.

#### NOTES

Revision

Materials Outbuilding:

Brickwork / Walls - Pebble dash

Pitched Roof - Slate tiles

Windows - Painted white timber framed window

Doors - Painted white timber frame door

RWP / Gutters / Fascia - Black uPVC guttering and black painted timber fascias

#### NOTES

Revision

Materials Outbuilding:

Brickwork / Walls - Pebble dash retained

Pitched Roof - Slate tiles retained

Windows - Aluminium painted black glazed panels

Doors - Aluminium painted black bifold doors