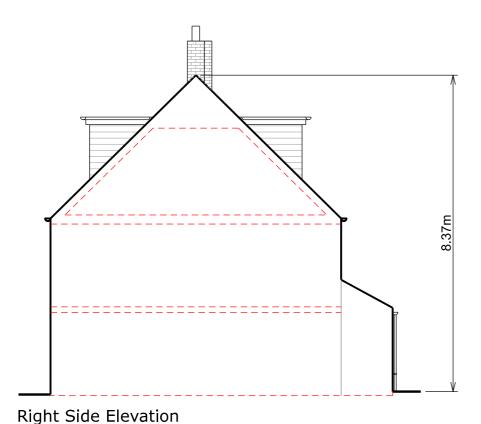

**DRAWING NO.** 20387 - 101

| 0 | 1.0 | 2.0 | 5.0 | 10.0  |
|---|-----|-----|-----|-------|
|   |     |     |     |       |
|   |     |     |     | metre |

Front Elevation

2.84m > 8.37m

Rear Elevation

RESI accepts no liability for any expense, loss or damage of whatsoever nature and however arising from any variation which has not been referred to them and their approval obtained.