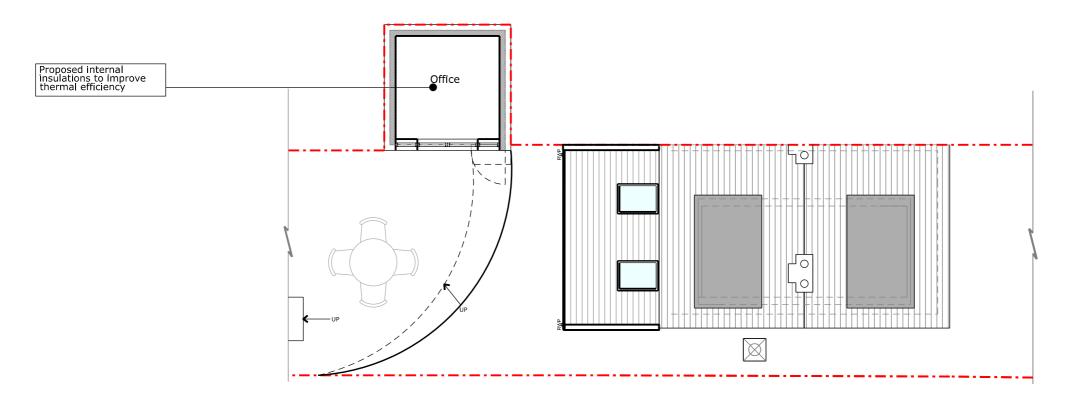

**DRAWING NO.** 20387- 204

Outbuiling Floor Plan

Copyright in the design and this drawing is the property of RESI. Reproduction in whole or In part Is forbldden without written sanction of RESI. This drawing must be read in conjunction with all other relevant documentation and drawings.

#### NOTES

Revision

Materials Outbuilding:

Brickwork / Walls - Pebble dash retained

Pitched Roof - Slate tiles retained

Windows - Aluminium painted black glazed panels

Doors - Aluminium painted black bifold doors