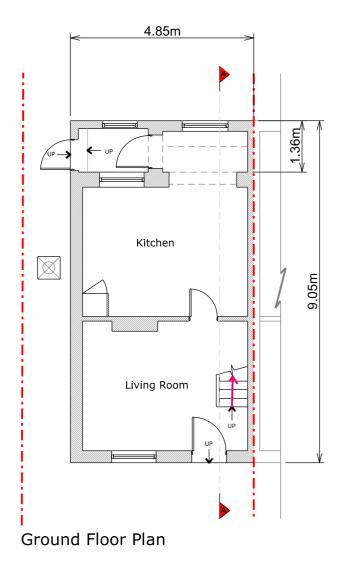

# 4 Solesbridge Lane, WD3 5SN

Plan Produced for: Resi

Date Produced: 16 Feb 2021

Plan Reference Number: TQRQM21047104759776

Scale: 1:1250 @ A4

Roof Plan

RESI accepts no liability for any expense, loss or damage of whatsoever nature and however arising from any variation which has not been referred to them and their approval obtained.

Print out to actual scale. For planning purposes only. All dimensions to be cross checked on site prior to construction and ordering of products. Any discrepancies to be constited to DESL impediately.

| reported to RESI immediately. |                |            |  |  |  |
|-------------------------------|----------------|------------|--|--|--|
| NOTE                          | s              |            |  |  |  |
|                               |                |            |  |  |  |
|                               |                |            |  |  |  |
| Revision                      |                |            |  |  |  |
| Rev                           | Notes          | Date       |  |  |  |
| -                             | Planning Issue | 25/02/2021 |  |  |  |