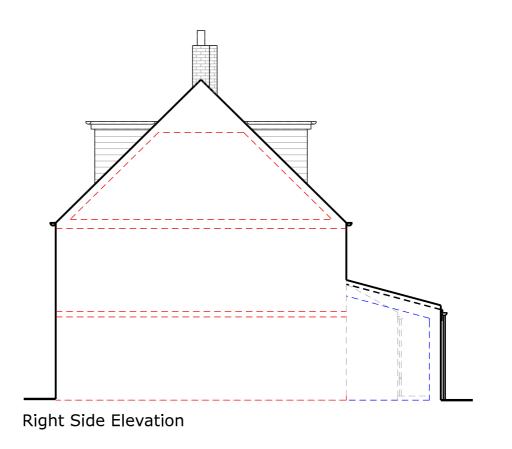

# **DRAWING TITLE**Existing Elevations

CLIENT Iain Fletcher

| scale DRAWN 1:100 at A3 TS | DATE | CHECKED |  |  |
|----------------------------|------|---------|--|--|
|                            |      |         |  |  |

Left Side Elevation

RESI accepts no liability for any expense, loss or damage of whatsoever nature and however arising from any variation which has not been referred to them and their approval obtained.