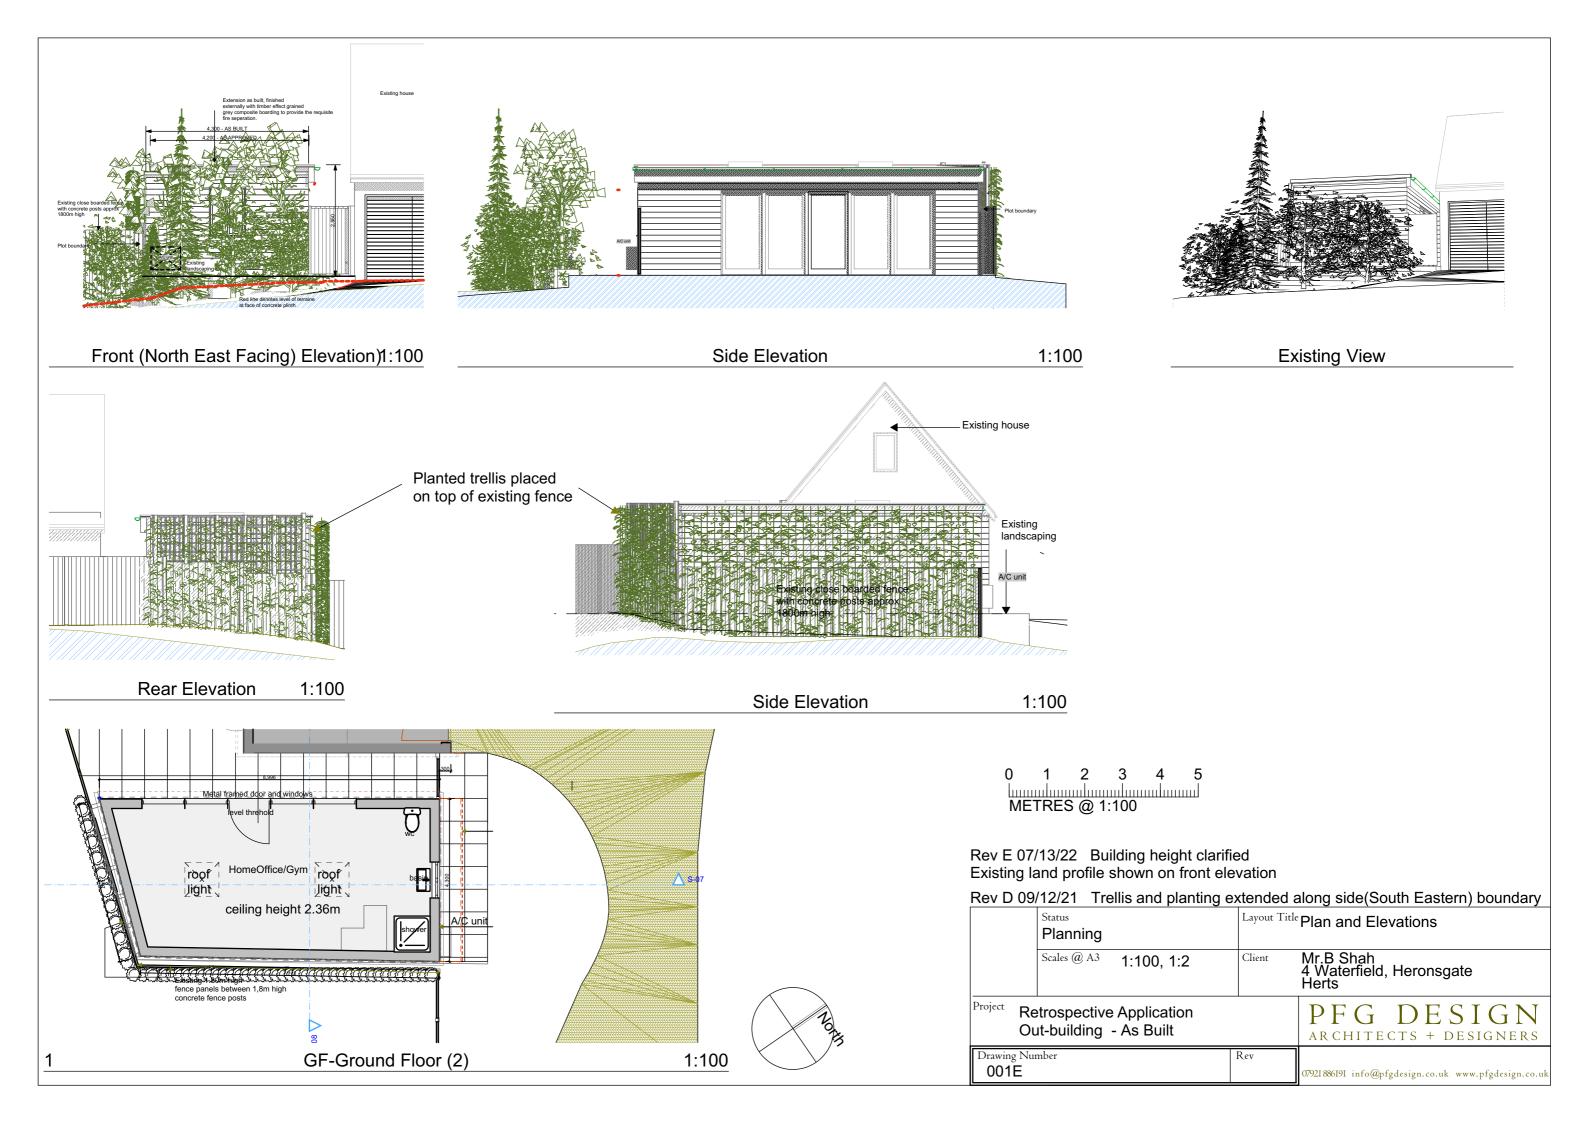

## NewTechWood UltraShield®

## UltraShield Naturale

UltraShield\*'s unique design and colour choices will bring your decking project to life.

UltraShield\* latest Naturale\* product range features a unique treatment on the Shield. It's the most natural feeling capped composite available. Walk barefoot or lie down in comfort. With no splinters you can be sure that kids and family pets can safely enjoy the decking.

And with UltraShield\*'s built in protection against UV rays. Don't worry about colour fading. Your decking will remain beautiful for years to come.

## **Colour Collection**

Oak, Teak, Antique, Silver Grey, Light Grey, Charcoal & Ebony