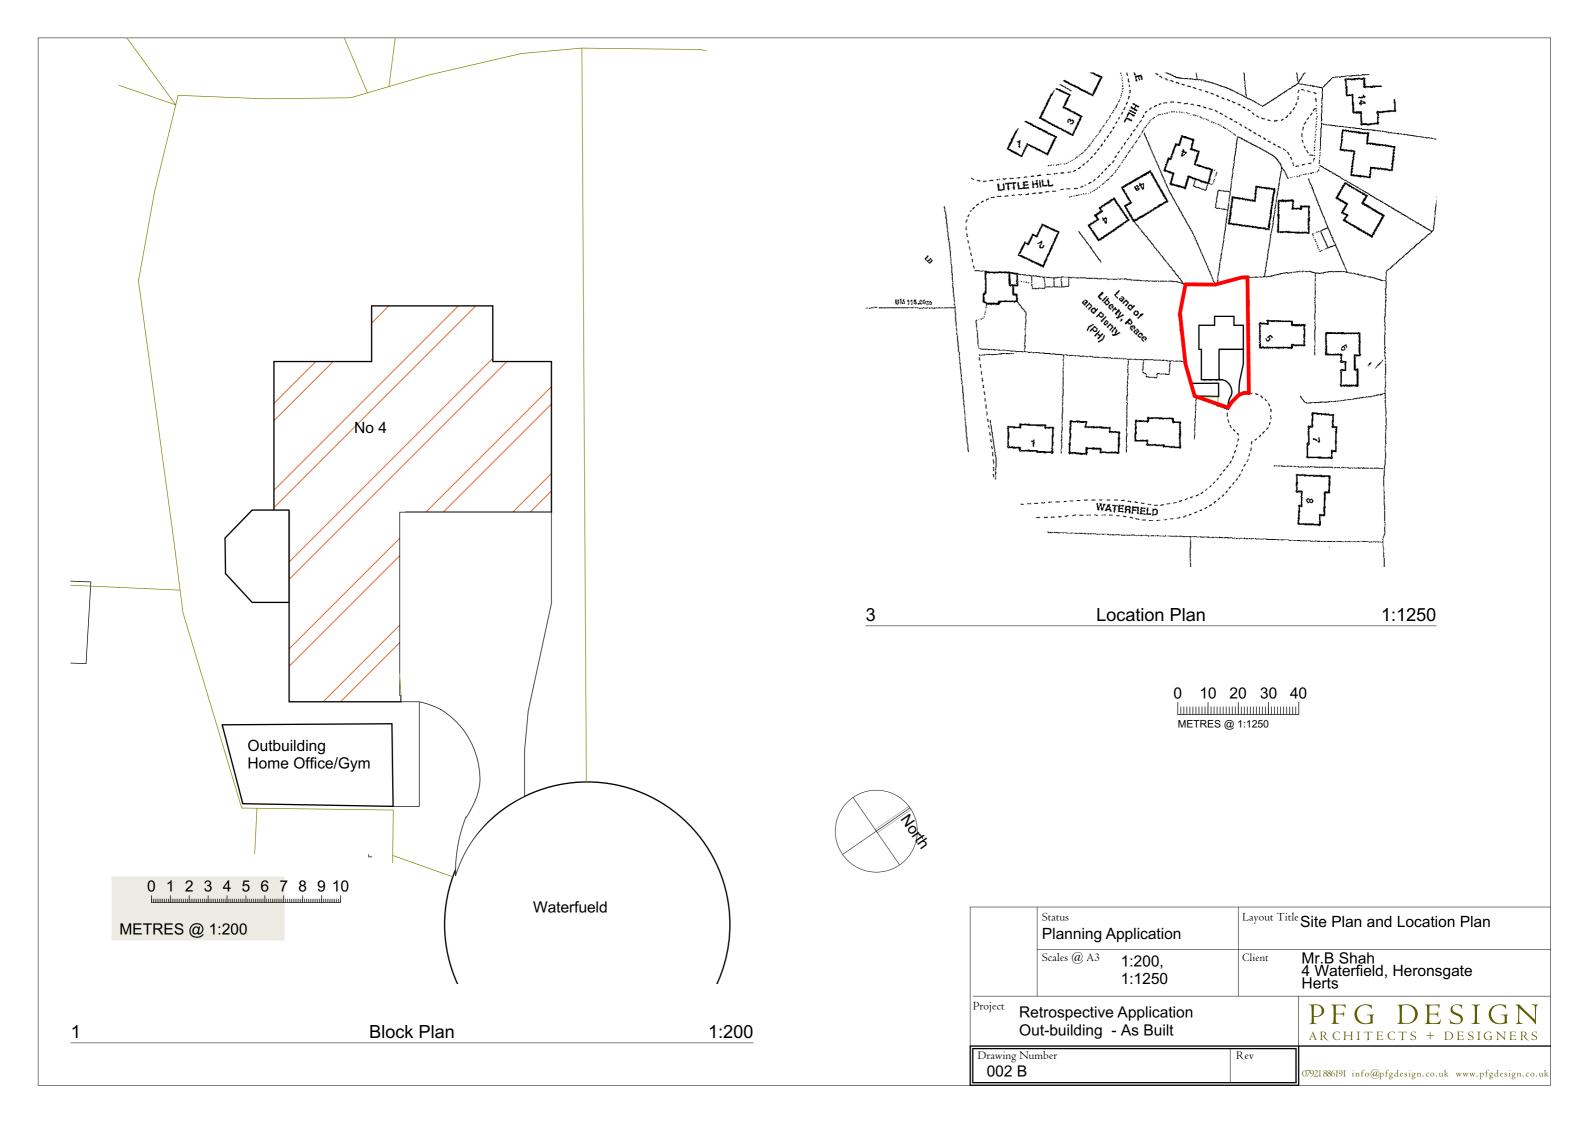

## NewTechWood UltraShield®

## UltraShield Naturale

UltraShield\*'s unique design and colour choices will bring your decking project to life.

UltraShield\* latest Naturale\* product range features a unique treatment on the Shield. It's the most natural feeling capped composite available. Walk barefoot or lie down in comfort. With no splinters you can be sure that kids and family pets can safely enjoy the decking.

And with UltraShield\*'s built in protection against UV rays. Don't worry about colour fading. Your decking will remain beautiful for years to come.

## **Colour Collection**

Oak, Teak, Antique, Silver Grey, Light Grey, Charcoal & Ebony