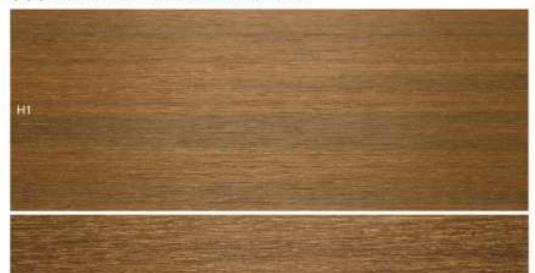

## NewTechWood UltraShield®







## UltraShield Naturale

UltraShield\*'s unique design and colour choices will bring your decking project to life.

UltraShield\* latest Naturale\* product range features a unique treatment on the Shield. It's the most natural feeling capped composite available. Walk barefoot or lie down in comfort. With no splinters you can be sure that kids and family pets can safely enjoy the decking.

And with UltraShield\*'s built in protection against UV rays. Don't worry about colour fading. Your decking will remain beautiful for years to come.

## **Colour Collection**

Oak, Teak, Antique, Silver Grey, Light Grey, Charcoal & Ebony

## Pattern Selection

H1, H6