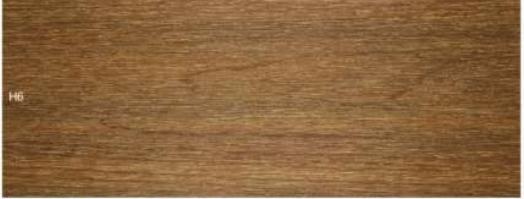

## NewTechWood UltraShield®







## UltraShield Naturale

UltraShield\*'s unique design and colour choices will bring your decking project to life.

UltraShield\* latest Naturale\* product range features a unique treatment on the Shield. It's the most natural feeling capped composite available. Walk barefoot or lie down in comfort. With no splinters you can be sure that kids and family pets can safely enjoy the decking.

And with UltraShield\*'s built in protection against UV rays. Don't worry about colour fading. Your decking will remain beautiful for years to come.

## **Colour Collection**

Oak, Teak, Antique, Silver Grey, Light Grey, Charcoal & Ebony

## Pattern Selection

H1, H6