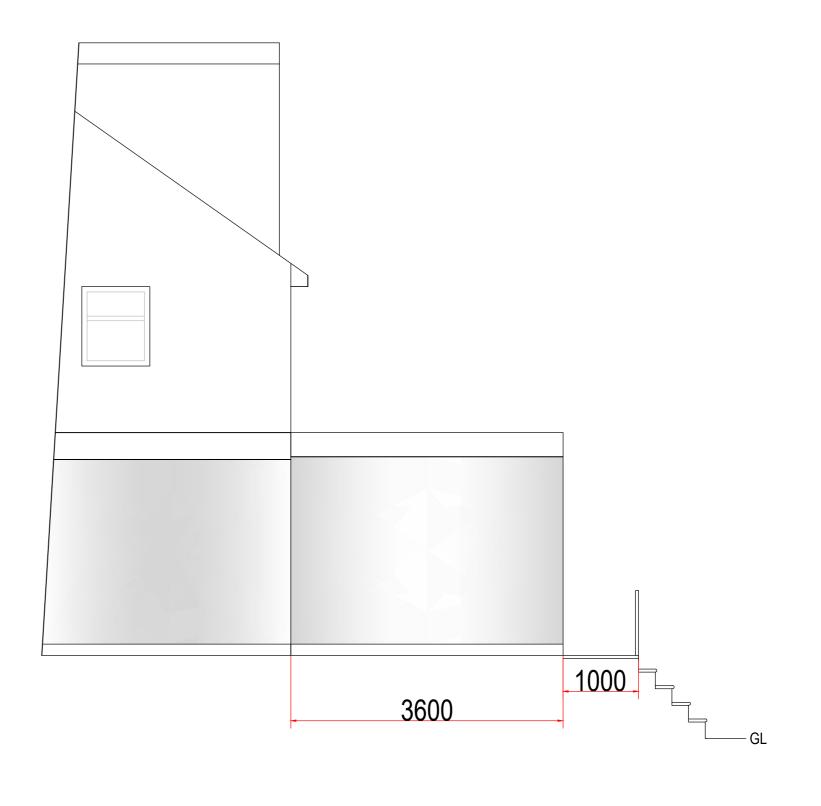

## MARTIN BALLARD ARCHITECTURAL DRAWING Tel; 01923 400418

Mob: 07985 178 443

E,mail Martinballard2001@yahoo.co.uk

CLIENT Mr Andy Sheward

SITE 245 Uxbridge Road Rickmansworth, WD3 8DP

Project
Single story rear and side extension.

DATE: February 2022

Drawing No 300

SCALE 1:50