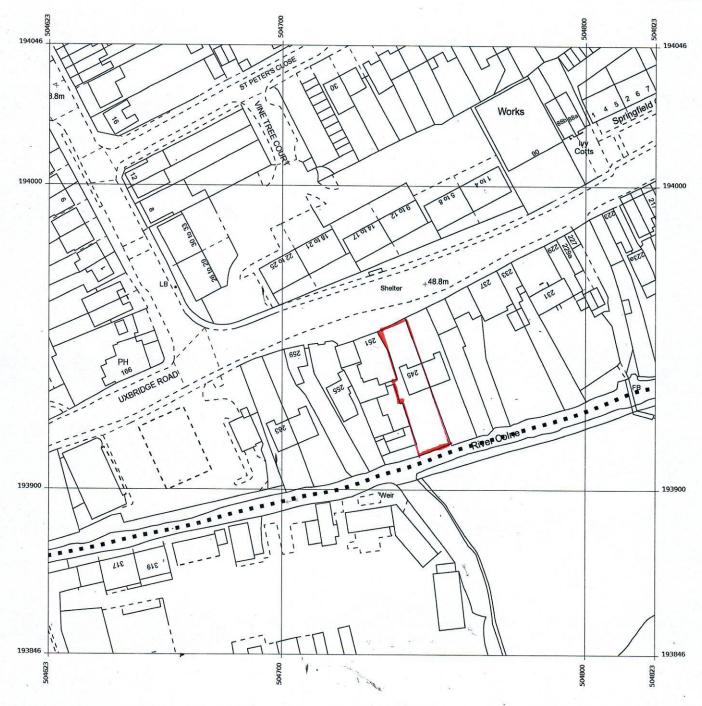

Produced 07 Feb 2022 from the Ordnance Survey MasterMap (Topography) Database and incorporating surveyed revision available at this date.

The representation of a road, track or path is no evidence of a right of way. The representation of features as lines is no evidence of a property boundary.

Supplied by: Latitude Mapping Ltd Licence: © Crown Copyright and database rights 2022 OS 100038864 Reference: OI1522125 Centre coordinates: 504723 193946