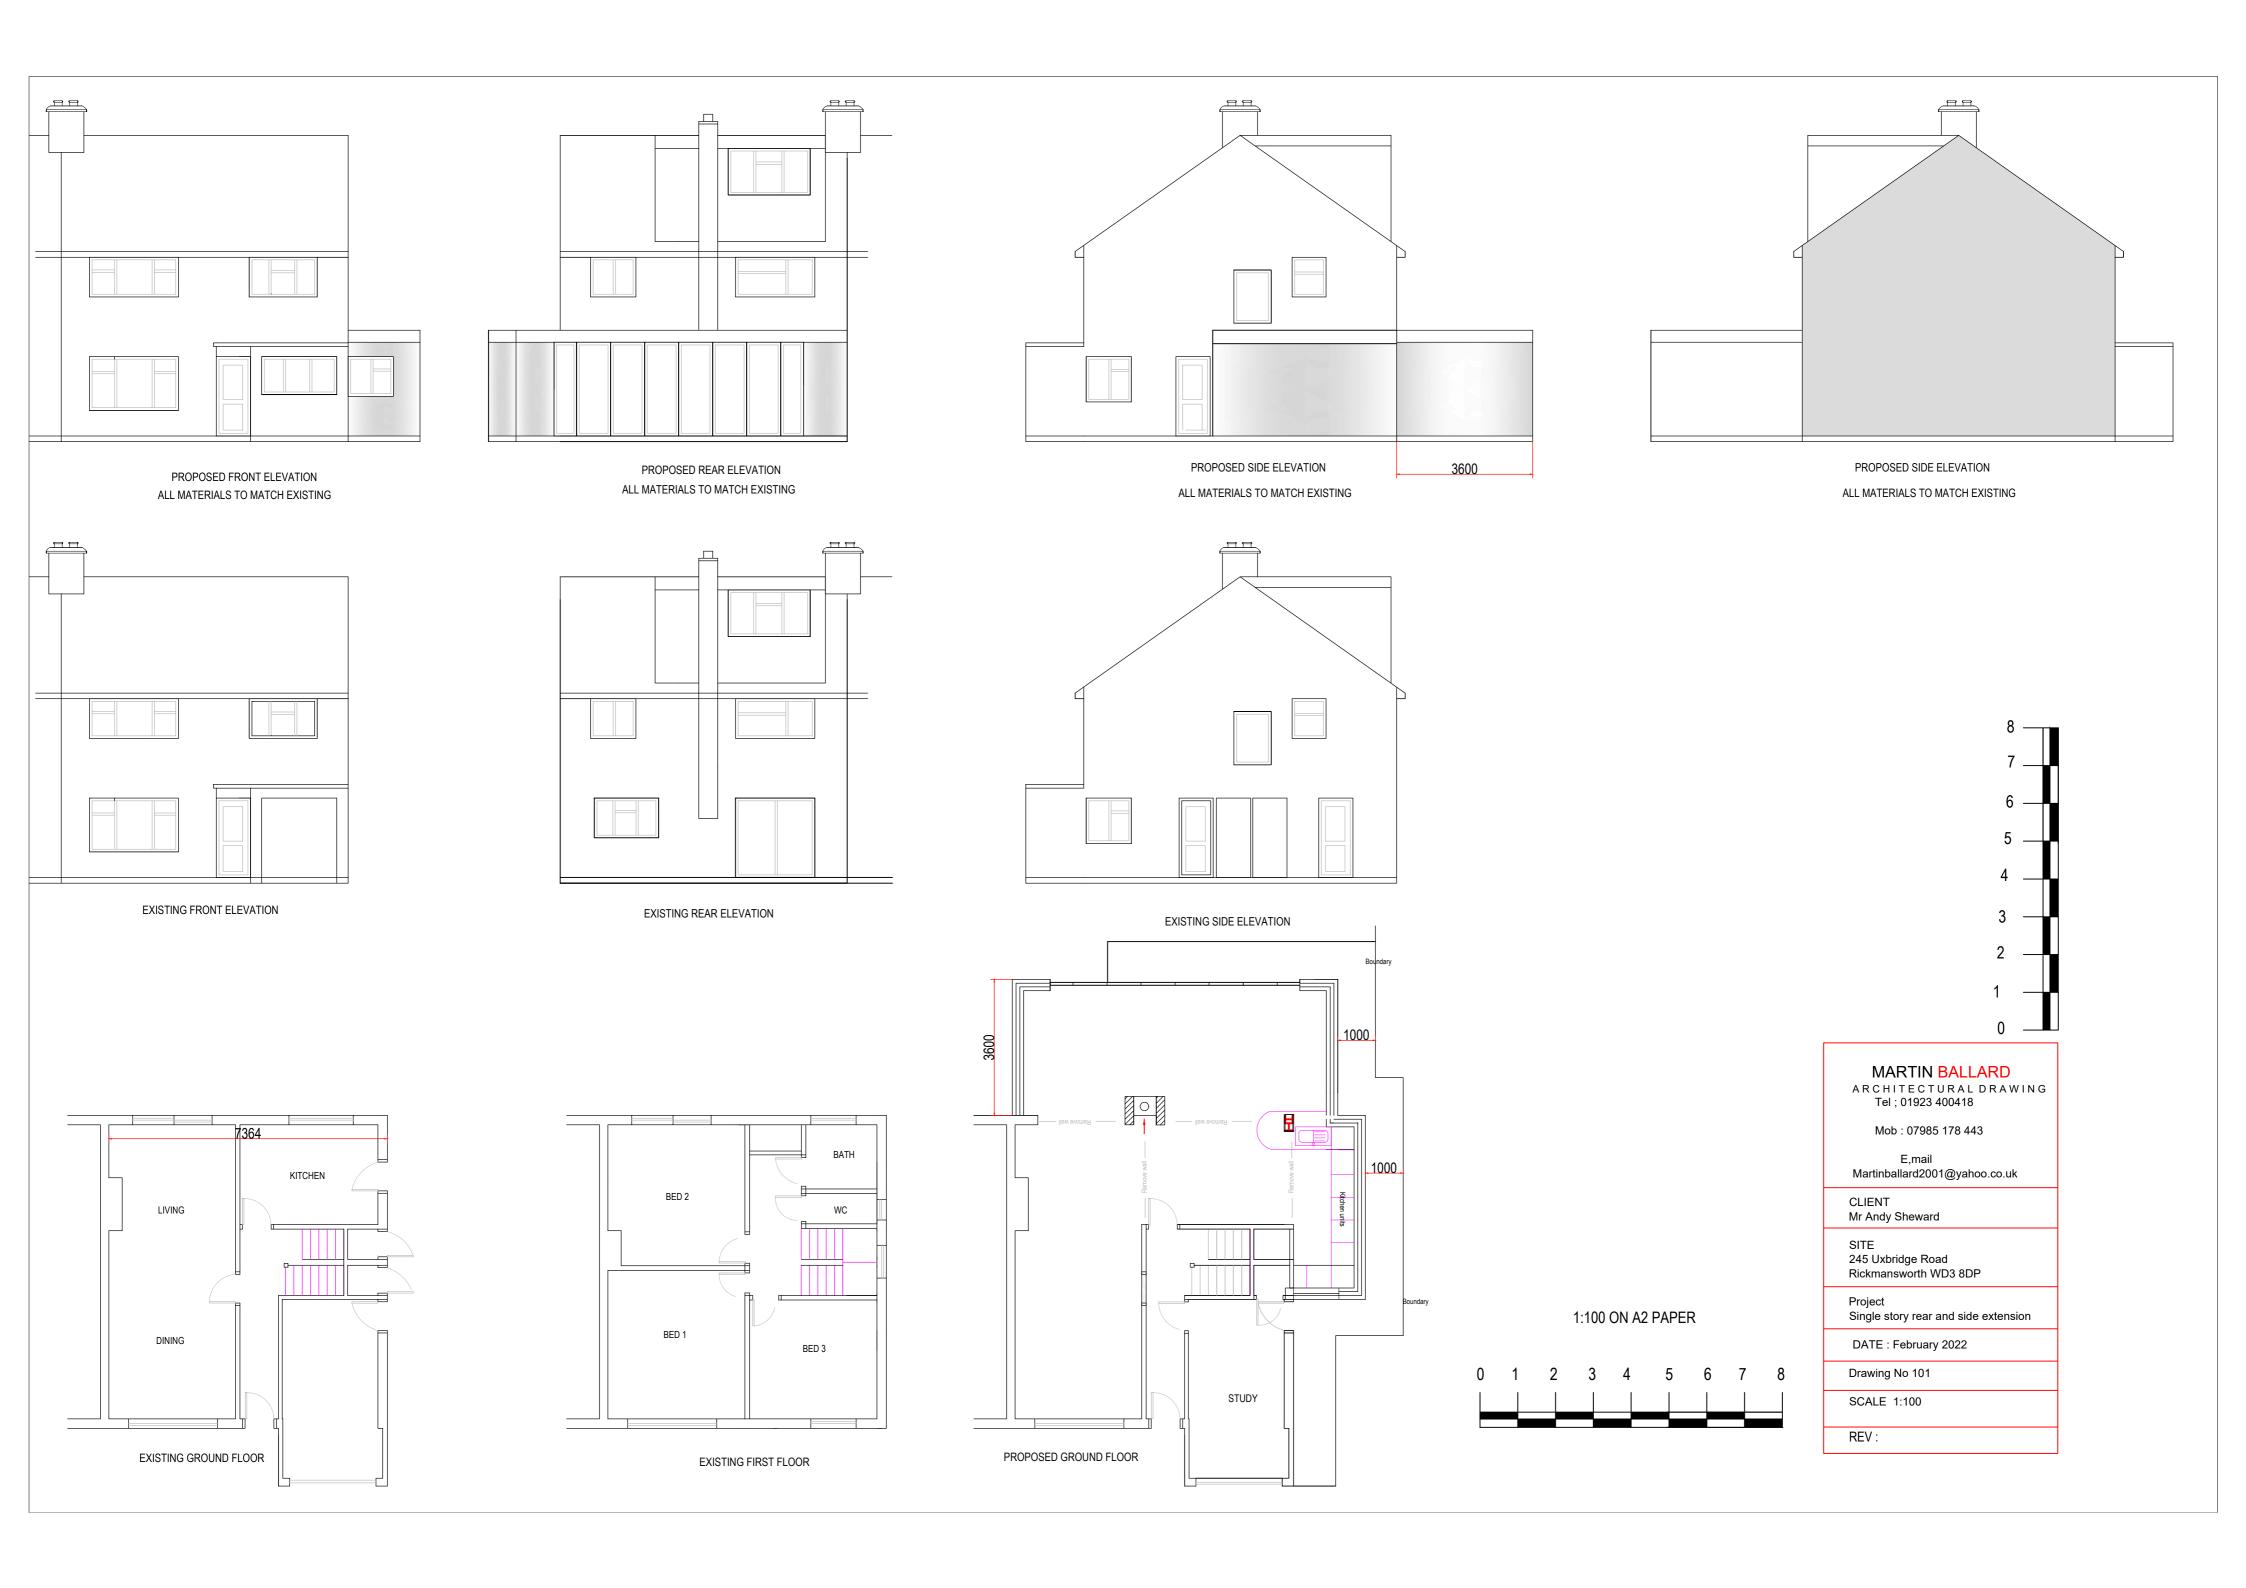

## MARTIN BALLARD ARCHITECTURAL DRAWING Tel; 01923 400418

Mob: 07985 178 443

E,mail Martinballard2001@yahoo.co.uk

CLIENT Mr Andy Sheward

SITE 245 Uxbridge Road Rickmansworth, WD3 8DP

Project
Single story rear and side extension.

DATE: February 2022

Drawing No 300

SCALE 1:50