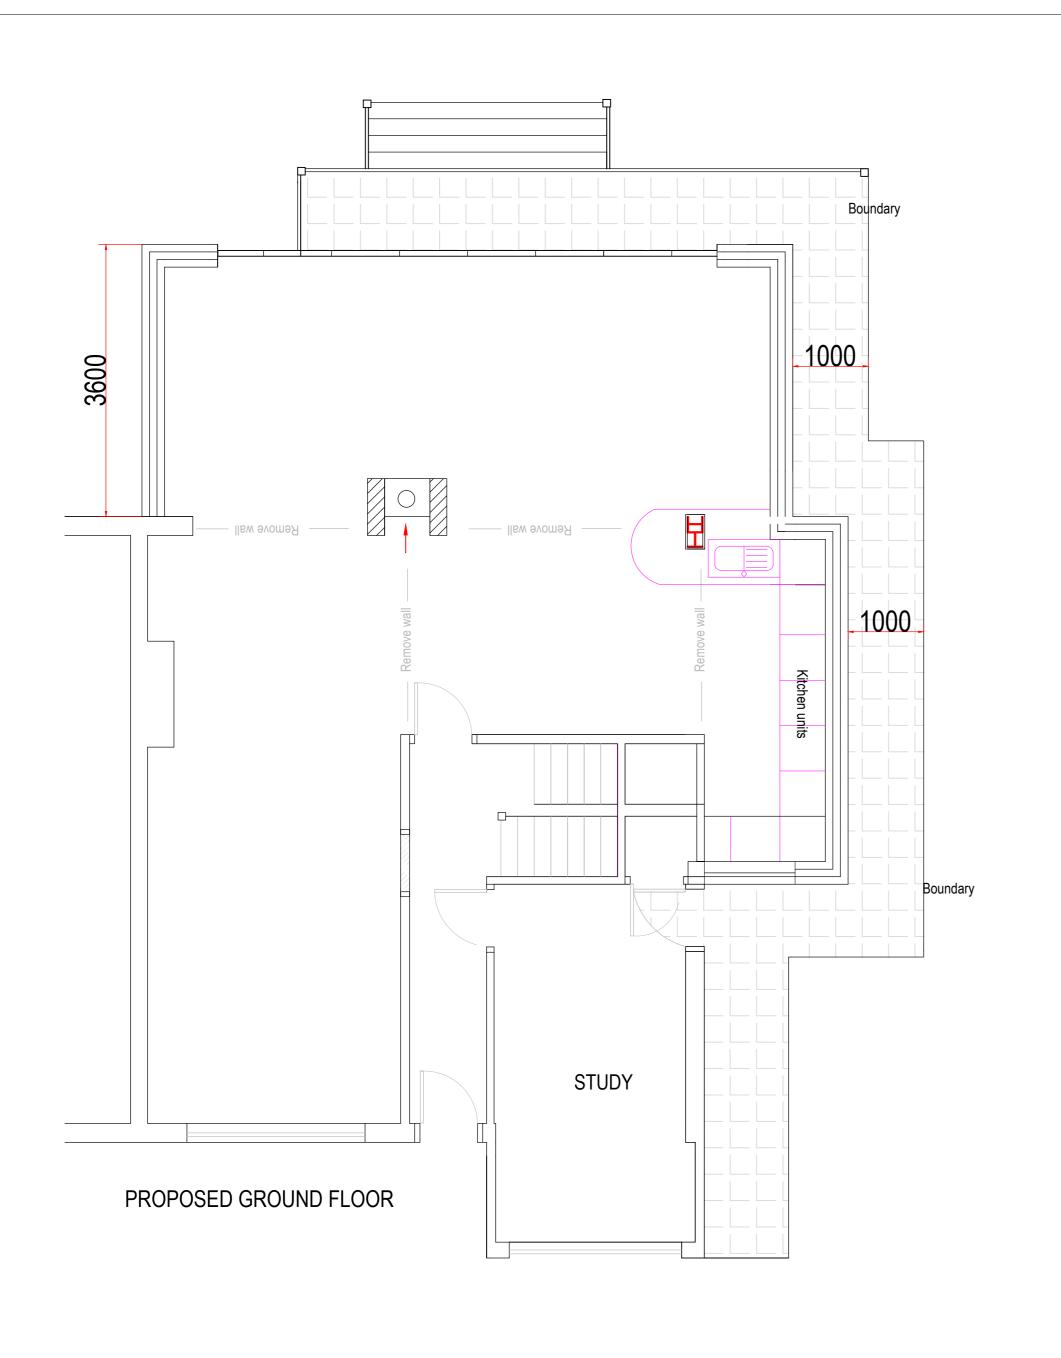

## MARTIN BALLARD ARCHITECTURAL DRAWING Tel; 01923 400418

Mob: 07985 178 443

E,mail Martinballard2001@yahoo.co.uk

CLIENT Mr Andy Sheward

SITE 245 Uxbridge Road Rickmansworth, WD3 8DP

Project
Single story rear and side extension.

DATE: February 2022

Drawing No 300

SCALE 1:50