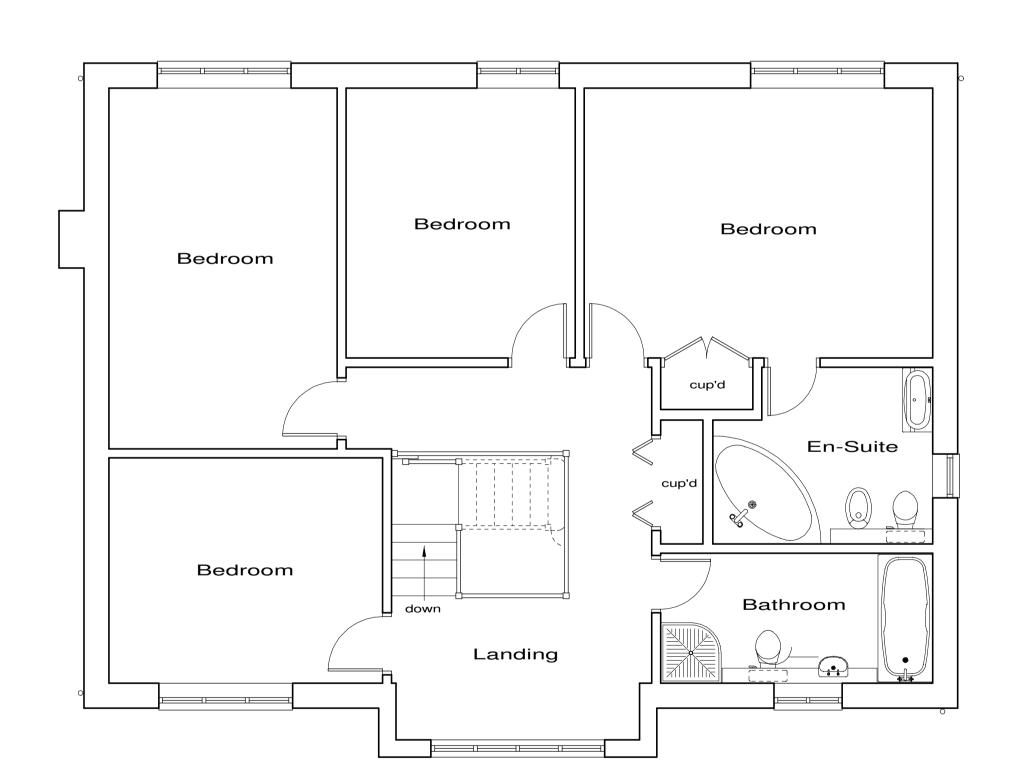

**Existing Front Elevation** 

**Existing Right Side Elevation** 

**Existing Rear Elevation** 

**Existing Left Side Elevation** 

Crown Copyright, All rights reserved,

Licence No ES100004406 Scale 1/1250

**Existing First Floor Plan** 

B, Design changes A, Location plan 69a Highfield Way, Rickmansworth, WD3 7PP.

Feb 2022 Jun 2021

Old Kings Arms 30 Church Street

Rickmansworth

Hertfordshire

Mr J Patel

**Existing Plans** Drawing Number 1/50 1/100