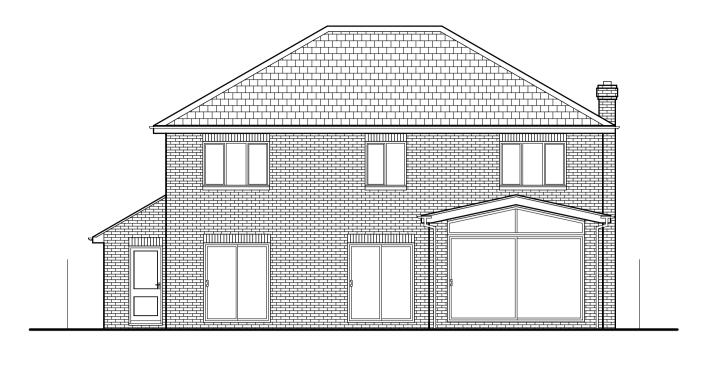

**Existing Front Elevation** 

**Existing Right Side Elevation** 

**Existing Rear Elevation** 

**Existing Left Side Elevation** 

Crown Copyright, All rights reserved,

Licence No ES100004406 Scale 1/1250

**Existing First Floor Plan** 

B, Design changes A, Location plan 69a Highfield Way, Rickmansworth, WD3 7PP.

Feb 2022 Jun 2021

Old Kings Arms 30 Church Street

Rickmansworth

Hertfordshire

Mr J Patel

**Existing Plans** Drawing Number 1/50 1/100