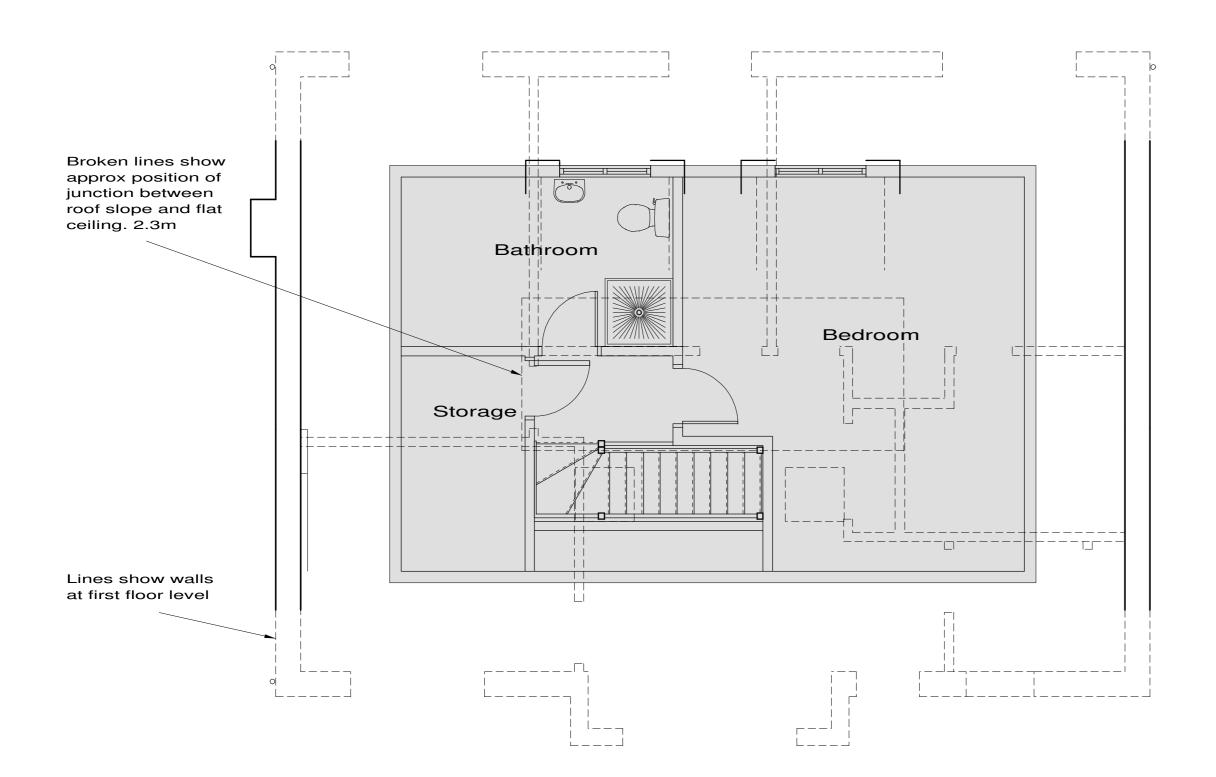

## **Proposed Second Floor Plan**

50m 30m 40m 1/500 Bar Scale

1/50 Bar Scale

M, Design changes
L, Info added
K, Design changes
J, Design changes
H, Design changes
G, Design changes
F, Add info
E, Block plan Feb 2022 Dec 2021 Dec 2021 Dec 2021 Sep 2021 Aug 2021 Aug 2021 E, Block plan Jun 2021 D, Design changes Jun 2021 C, Velux Jun 2021 B, Design changes A, Design changes Jun 2021 May 2021

69a Highfield Way, Rickmansworth, WD3 7PP.

Mr J Patel

Second Floor Plan

1/50 1/500

Drawing Number

17/05/21 Drawn by JAS Size A2

3981/3M

Old Kings Arms 30 Church Street