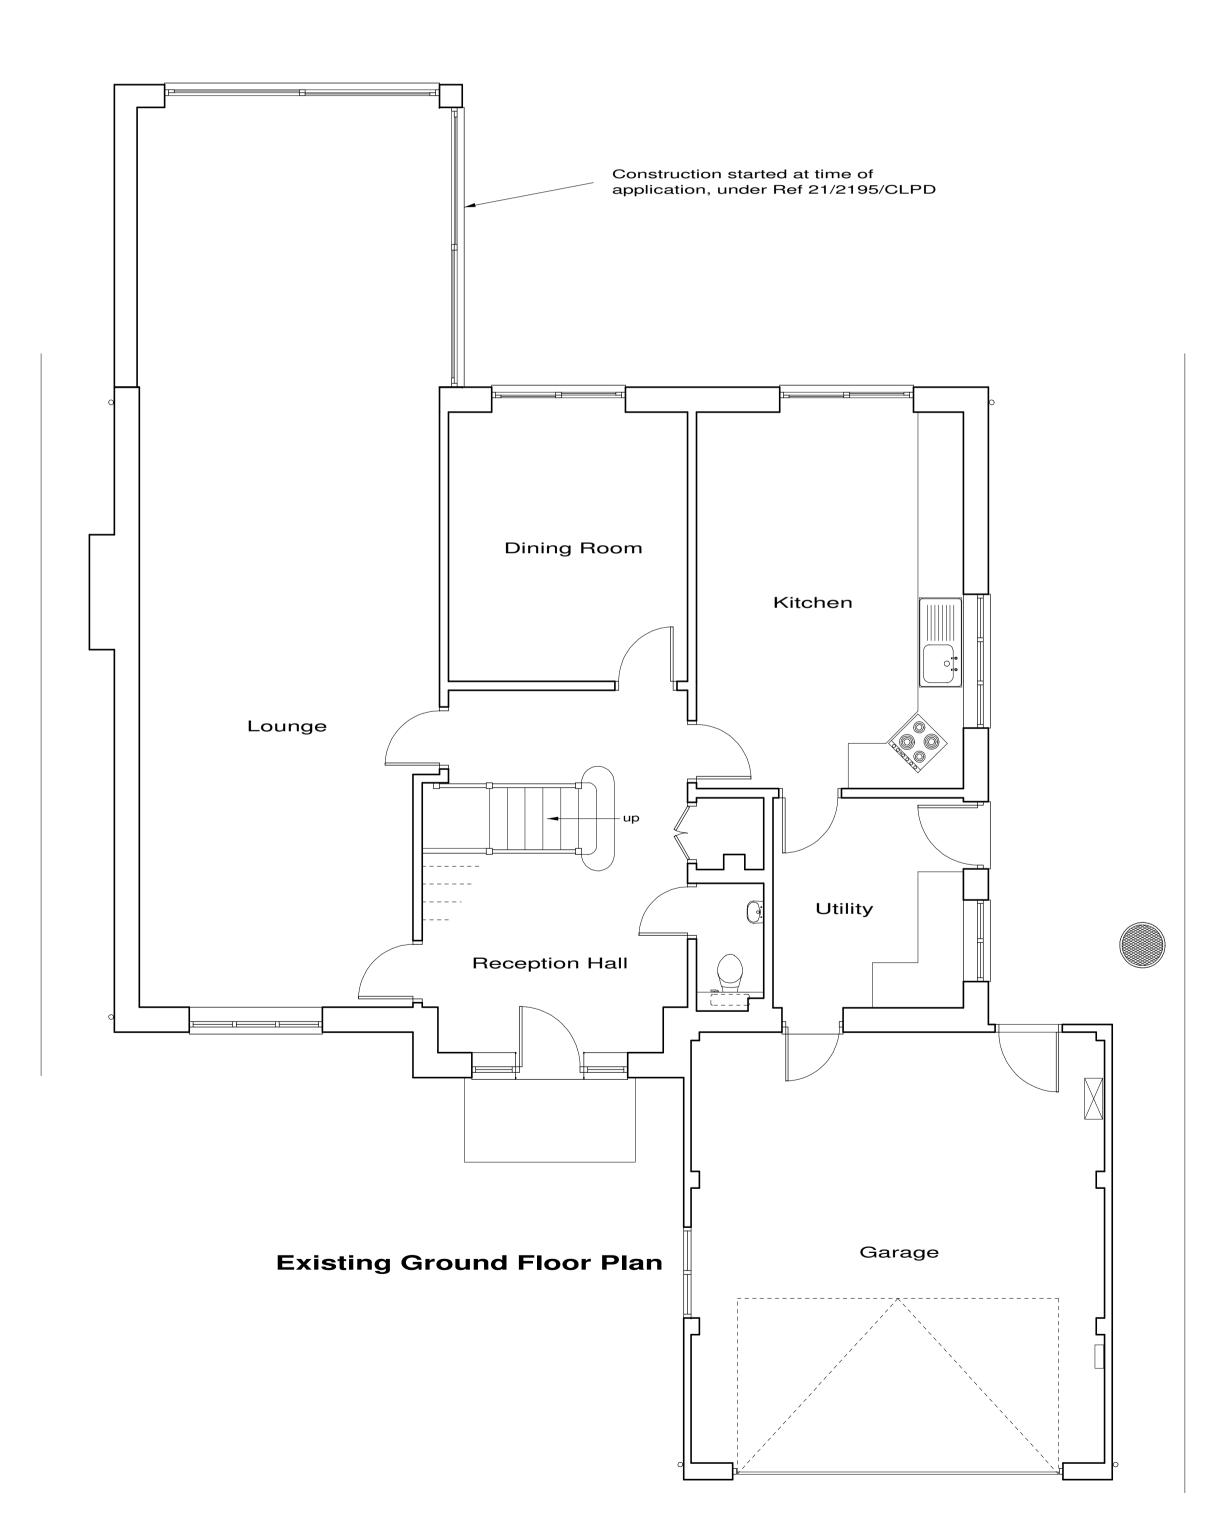

**Existing Front Elevation** 

**Existing Right Side Elevation** 

**Existing Rear Elevation** 

**Existing Left Side Elevation** 

Crown Copyright, All rights reserved,

Licence No ES100004406 Scale 1/1250

**Existing First Floor Plan** 

B, Design changes A, Location plan 69a Highfield Way, Rickmansworth, WD3 7PP.

Feb 2022 Jun 2021

Old Kings Arms 30 Church Street

Rickmansworth

Hertfordshire

Mr J Patel

**Existing Plans** Drawing Number 1/50 1/100