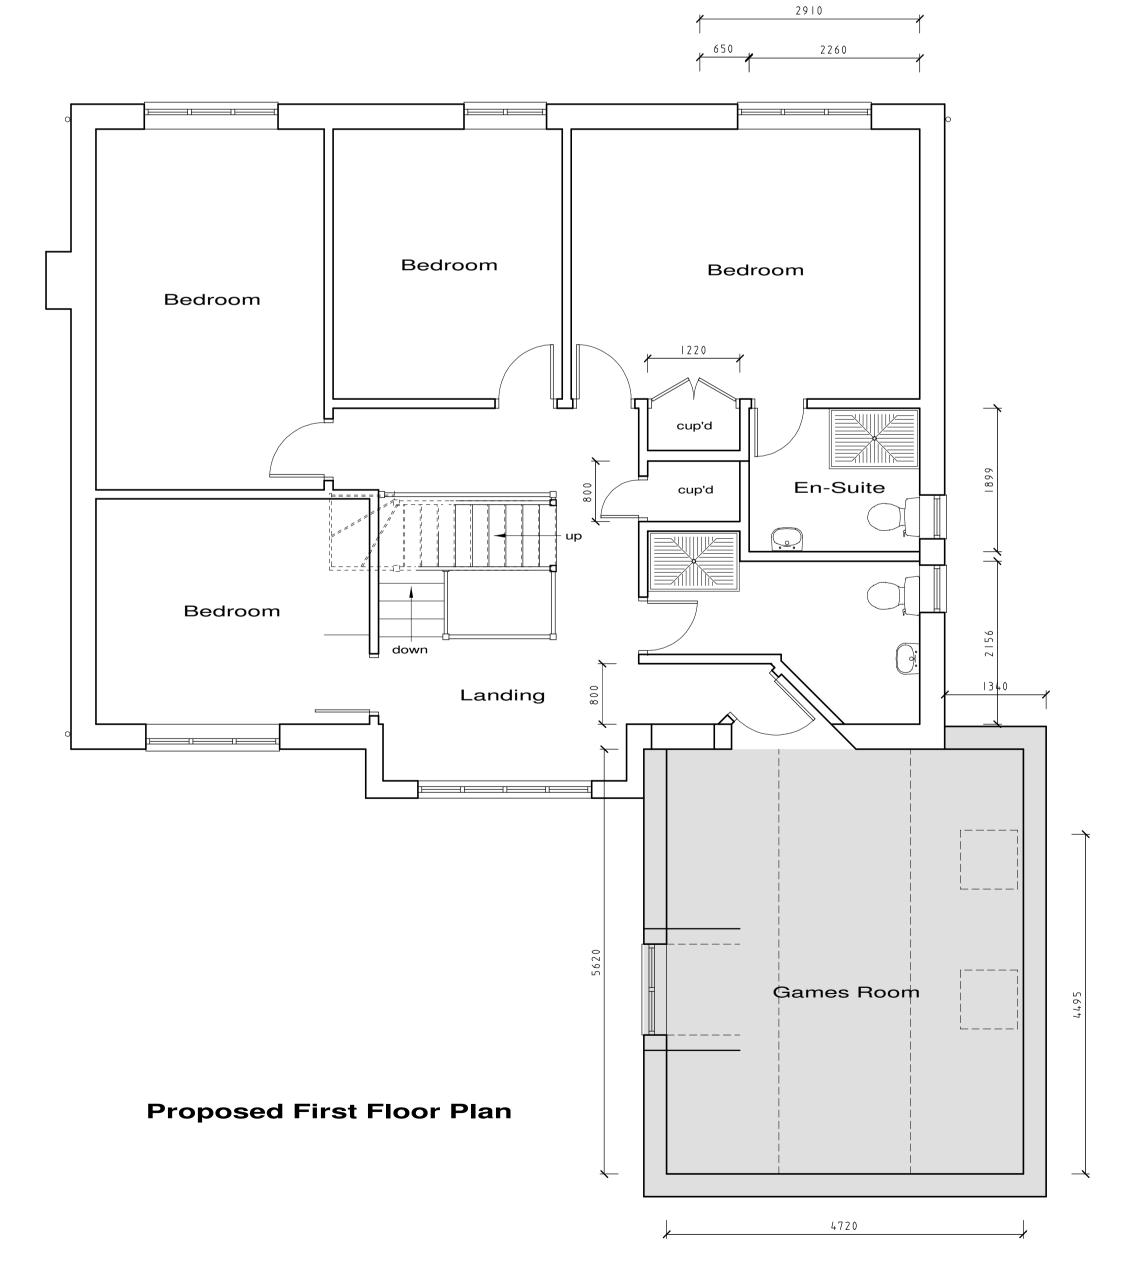

69a Highfield Way, Rickmansworth, WD3 7PP.

Mr J Patel

Second Floor Plan

1/50 1/500

Drawing Number

17/05/21 Drawn by JAS Size A2

3981/3M

Old Kings Arms 30 Church Street