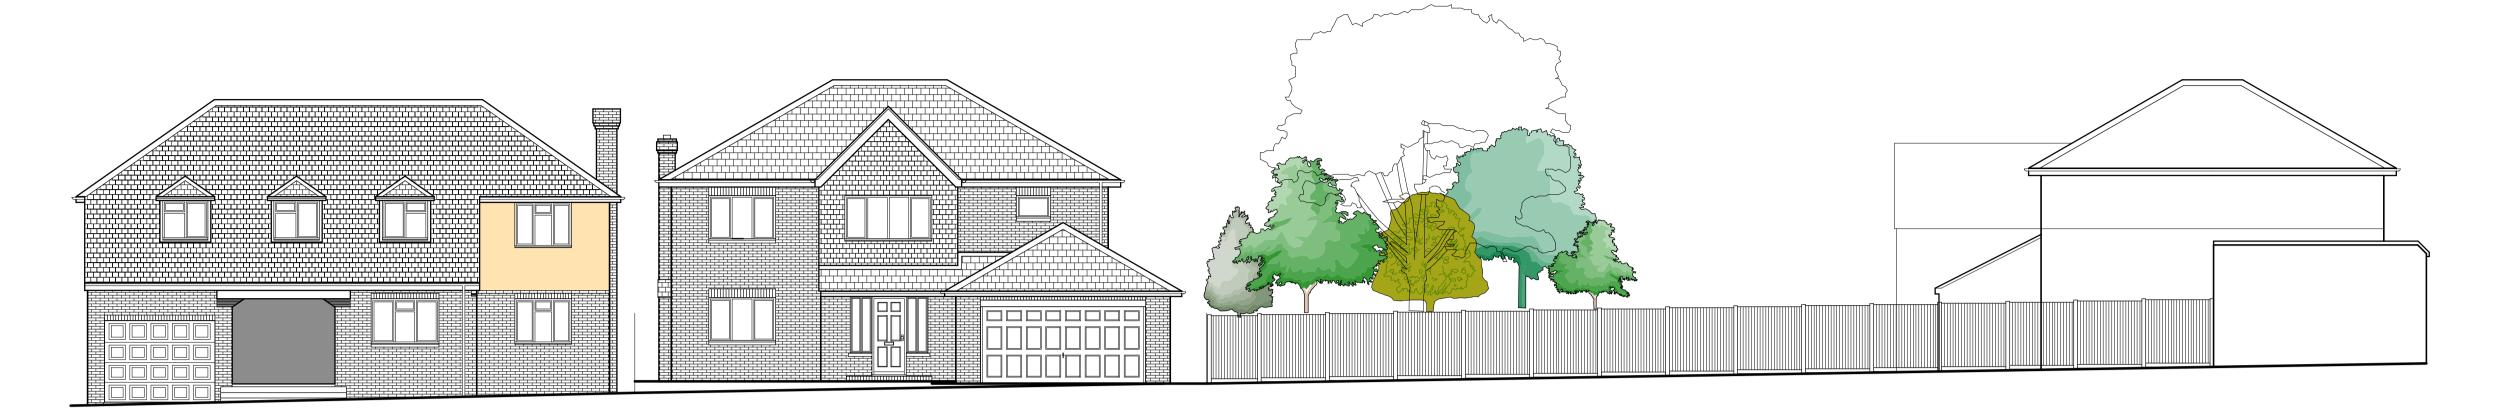

2022 Jan 2022 Dec 2021 Dec 2021 Dec 2021 Sep 2021 Sep 2021 Aug 2021 Jul 2021 Jun 2021 Jun 2021 Jun 2021 May 2021 S, Porch
R, Design changes
Q, Design change
P, Design changes
N, Design changes
M, Design changes
L Design changes L, Design changes K, Design changes J, Design changes H, Design changes F, Design changes E, Add dims D, Design changes
C, Velux
B, Design changes
A, Add dims 69a Highfield Way, Rickmansworth, WD3 7PP. Mr J Patel Proposed Plans 1/50 1/100 Drawing Number 14/05/21

Drawn by JAS Size A1

F.J. Thompson & Co

Tel 01923 720277

Fax 01923 772910

RICS email; surveys@fjthompson.co.uk

Old Kings Arms 30 Church Street Rickmansworth

Hertfordshire

pdf or similar file type, please check when printing that you have an accurately sized drawing using the scale bar provided.







**Existing Front Elevation** 



**Proposed Front Elevation**