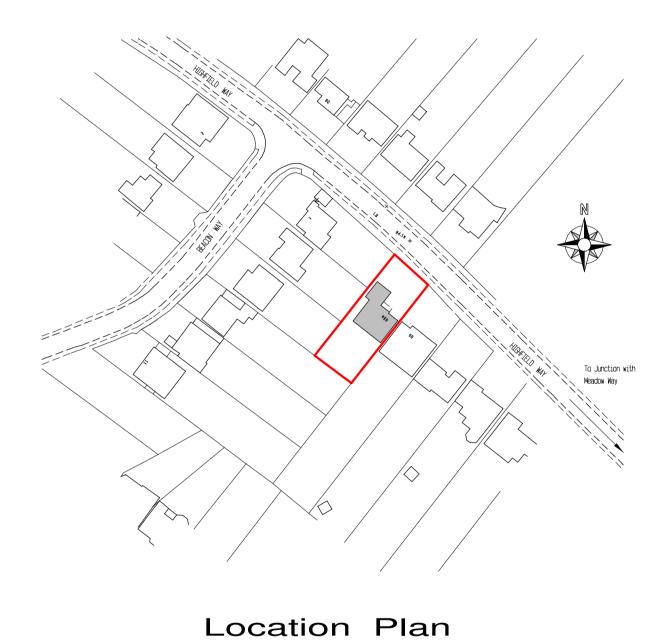

B, Design changes A, Location plan 69a Highfield Way, Rickmansworth, WD3 7PP.

Feb 2022 Jun 2021

Old Kings Arms 30 Church Street

Rickmansworth

Hertfordshire

Mr J Patel

**Existing Plans** Drawing Number 1/50 1/100