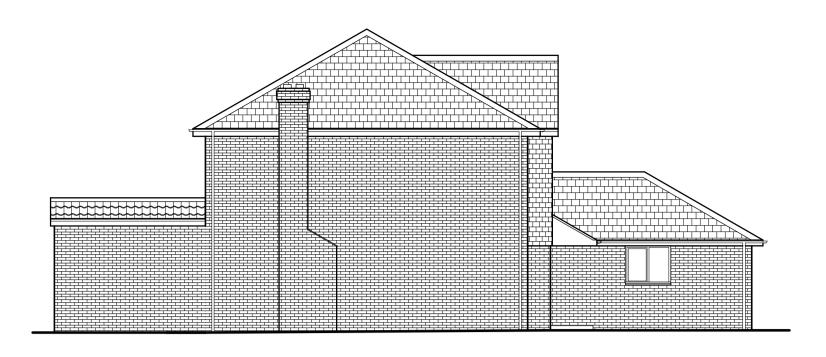

**Existing Front Elevation** 

**Existing Right Side Elevation** 

**Existing Rear Elevation** 

**Existing Left Side Elevation** 

Crown Copyright, All rights reserved,

Licence No ES100004406 Scale 1/1250

**Existing First Floor Plan** 

B, Design changes A, Location plan 69a Highfield Way, Rickmansworth, WD3 7PP.

Feb 2022 Jun 2021

Old Kings Arms 30 Church Street

Rickmansworth

Hertfordshire

Mr J Patel

**Existing Plans** Drawing Number 1/50 1/100