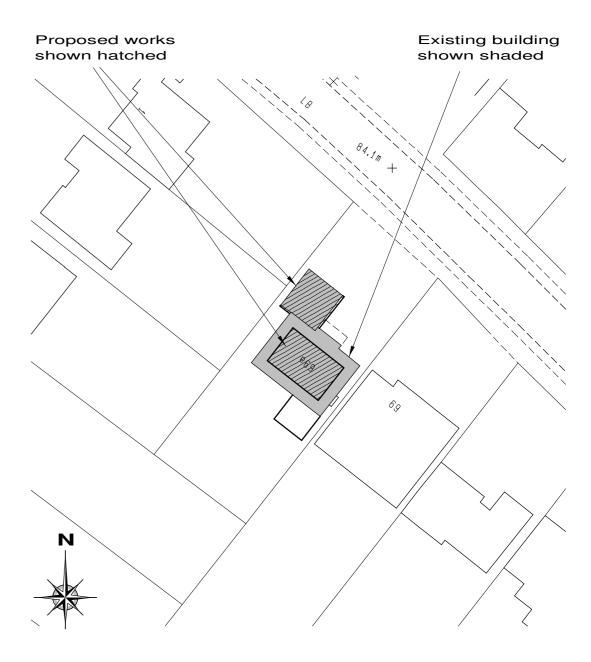

**Block Plan Scale 1/500** 

B, Design changes A, Location plan 69a Highfield Way, Rickmansworth, WD3 7PP.

Feb 2022 Jun 2021

Old Kings Arms 30 Church Street

Rickmansworth

Hertfordshire

Mr J Patel

**Existing Plans** Drawing Number 1/50 1/100