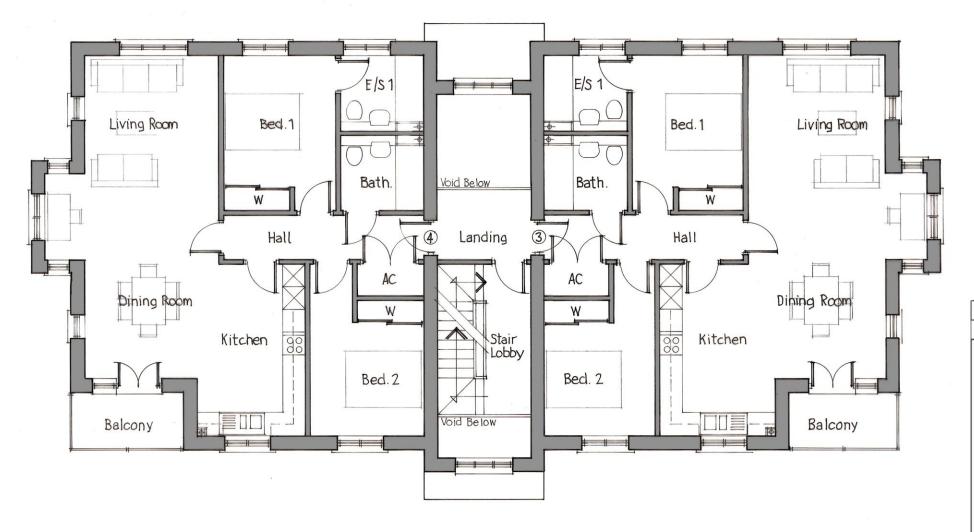

## Sycamore Road Street Elevation

First Floor Plan - Plots 7 to 9

Date: Notes: Rev:

Wellington Place, 10 Lewis Close
Harefield, Middlesex, UB9 6RD
Tel: 07967 501181 Email: Gmeier6597@aol.com

Project Address: Kebbell Homes
Land Adjacent to 62 to 84 Sycamore Road
Croxley Green, Herts, WD3 3TF

Drawing Title:

Terraced Houses First Floor Plan

Drawn By: GM Scale: 1/100@A3 Date: Sept 20

Drawing Nm: PA-KH-110

| <u>Date:</u>                                                                                       | Notes:         |                                                 |               | Rev:      |
|----------------------------------------------------------------------------------------------------|----------------|-------------------------------------------------|---------------|-----------|
| 25/03/21                                                                                           | Planning Chang | es to Fenstration                               | А             |           |
| Drawing Title: Kebbell Homes  Land Adjacent to 62-84 Sycamore Road,  Croxley Green, Herts, WD3 3TF |                | Project Address:  Terraced Home Front Elevation |               |           |
| Drawing Nm:                                                                                        | PA-KH-112      | Drawn By: GM                                    | Scale: 1/100@ | A3 Rev: A |