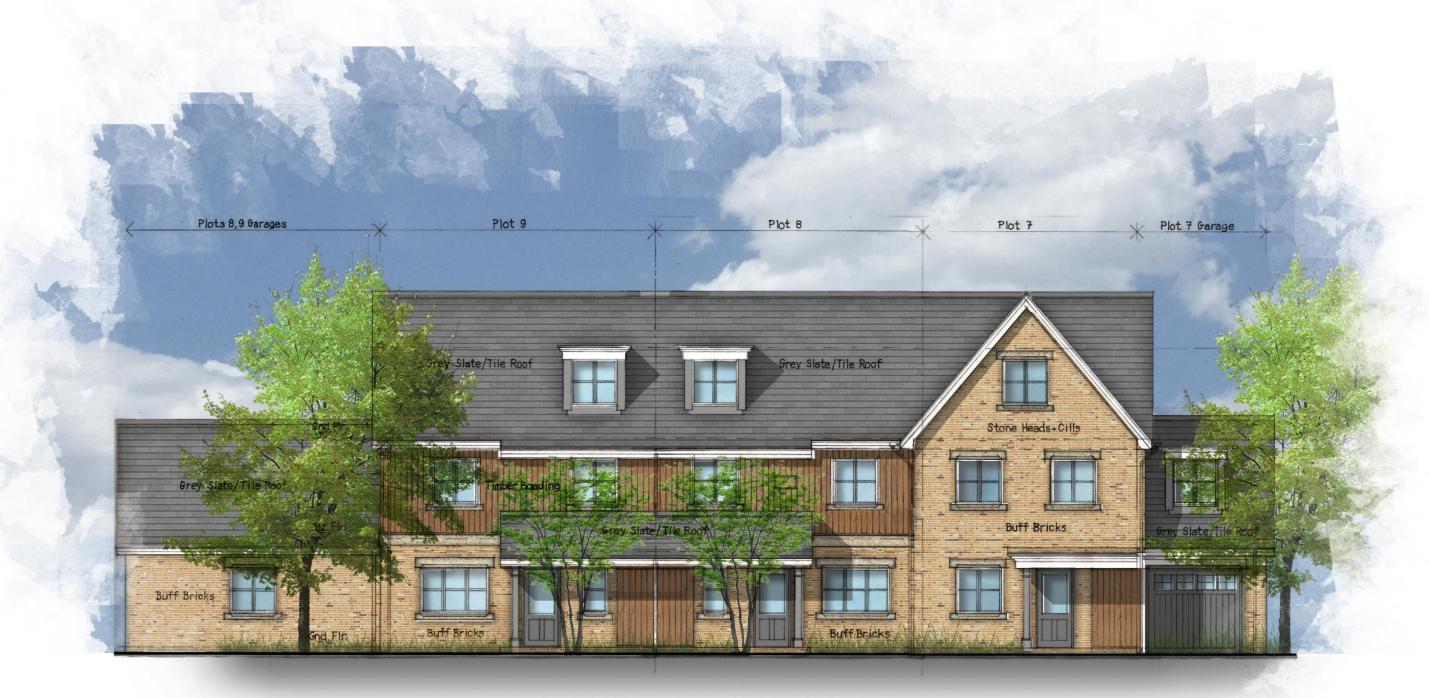

bell Homes
Land Adjacent to 62-84 Sycamore Road,
Croxley Green, Herts, WD3 3TF

Drawing Nm:

Project Address:
Apartment Block
Side Elevation

Drawn By: GM

Scale:1/100@A3

Rev: --

**ARCHITECTS** 

Wellington Place, 10 Lewis Close Harefield, Middlesex, UB9 6RD Tel: 07967 501181 Email:Gmeier6597@aol.com





























## Sycamore Road Street Elevation







## Sycamore Road Street Elevation







First Floor Plan - Plots 7 to 9

Date: Notes: Rev:

Wellington Place, 10 Lewis Close
Harefield, Middlesex, UB9 6RD
Tel: 07967 501181 Email: Gmeier6597@aol.com

Project Address: Kebbell Homes
Land Adjacent to 62 to 84 Sycamore Road
Croxley Green, Herts, WD3 3TF

Drawing Title:

Terraced Houses First Floor Plan

Drawn By: GM Scale: 1/100@A3 Date: Sept 20

Drawing Nm: PA-KH-110











| <u>Date:</u>                                                                                       | Notes:         |                                                 |               | Rev:      |
|----------------------------------------------------------------------------------------------------|----------------|-------------------------------------------------|---------------|-----------|
| 25/03/21                                                                                           | Planning Chang | es to Fenstration                               | А             |           |
| Drawing Title: Kebbell Homes  Land Adjacent to 62-84 Sycamore Road,  Croxley Green, Herts, WD3 3TF |                | Project Address:  Terraced Home Front Elevation |               |           |
| Dr