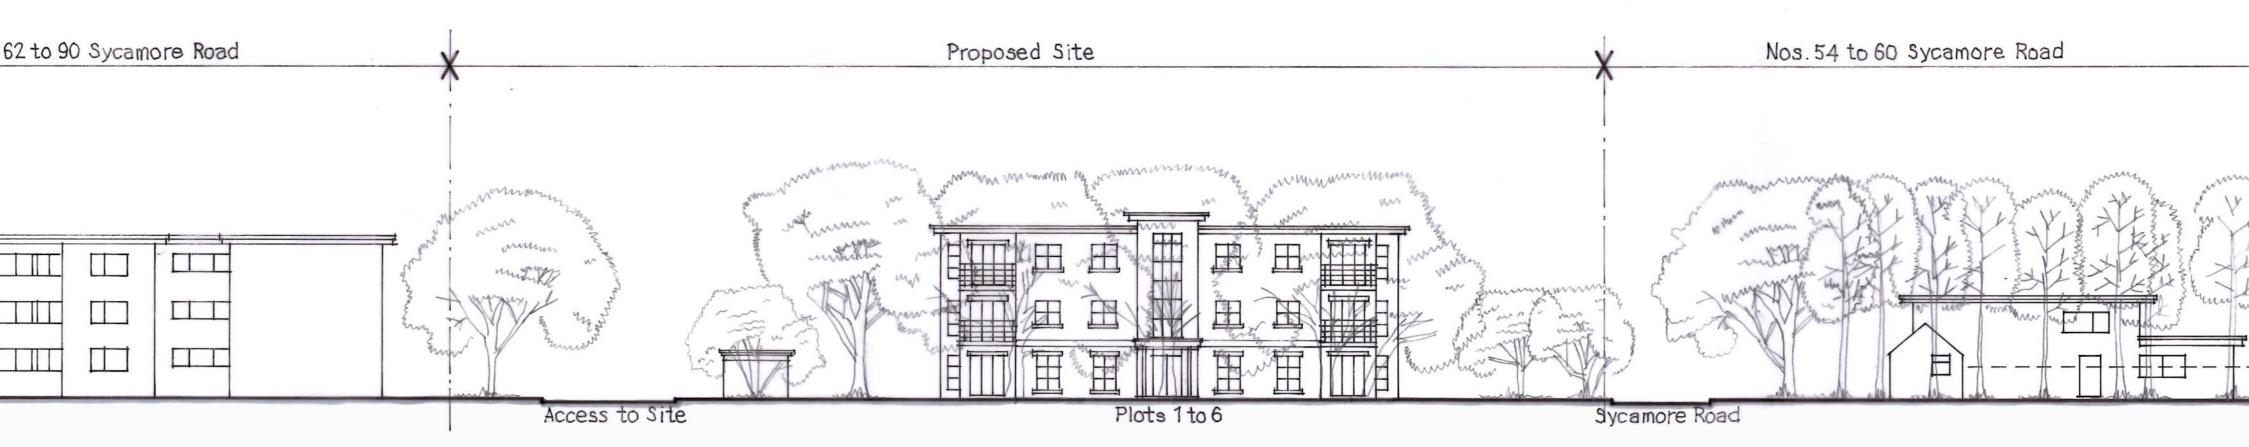

Notes:

Date:

Rev:











Drawing Title: Kebbell Homes
Land Adjacent to 62-84 Sycamore Road,
Croxley Green, Herts, WD3 3TF

Drawing Nm:

Project Address:
Apartment Block
Side Elevation

Drawn By: GM

Scale:1/100@A3

Rev: --

**ARCHITECTS** 

Wellington Place, 10 Lewis Close Harefield, Middlesex, UB9 6RD Tel: 07967 501181 Email:Gmeier6597@aol.com





























## Sycamore Road Street Elevation







## Sycamore Road Street Elevation







First Floor Plan - Plots 7 to 9

Date: Notes: Rev:

Wellington Place, 10 Lewis Close
Harefield, Middlesex, UB9 6RD
Tel: 07967 501181 Email: Gmeier6597@aol.com

Project Address: Kebbell Homes
Land Adjacent to 62 to 84 Sycamore Road
Croxley Green, Herts, WD3 3TF

Drawing Title:

Terraced Houses First Floor Plan

Drawn By: GM Scale: 1/100@A3 Date: Sept 20

Drawing Nm: PA-KH-110











| <u>Date:</u>                                                                                       | Notes:         |                                                 |               | Rev:      |
|----------------------------------------------------------------------------------------------------|----------------|-------------------------------------------------|-