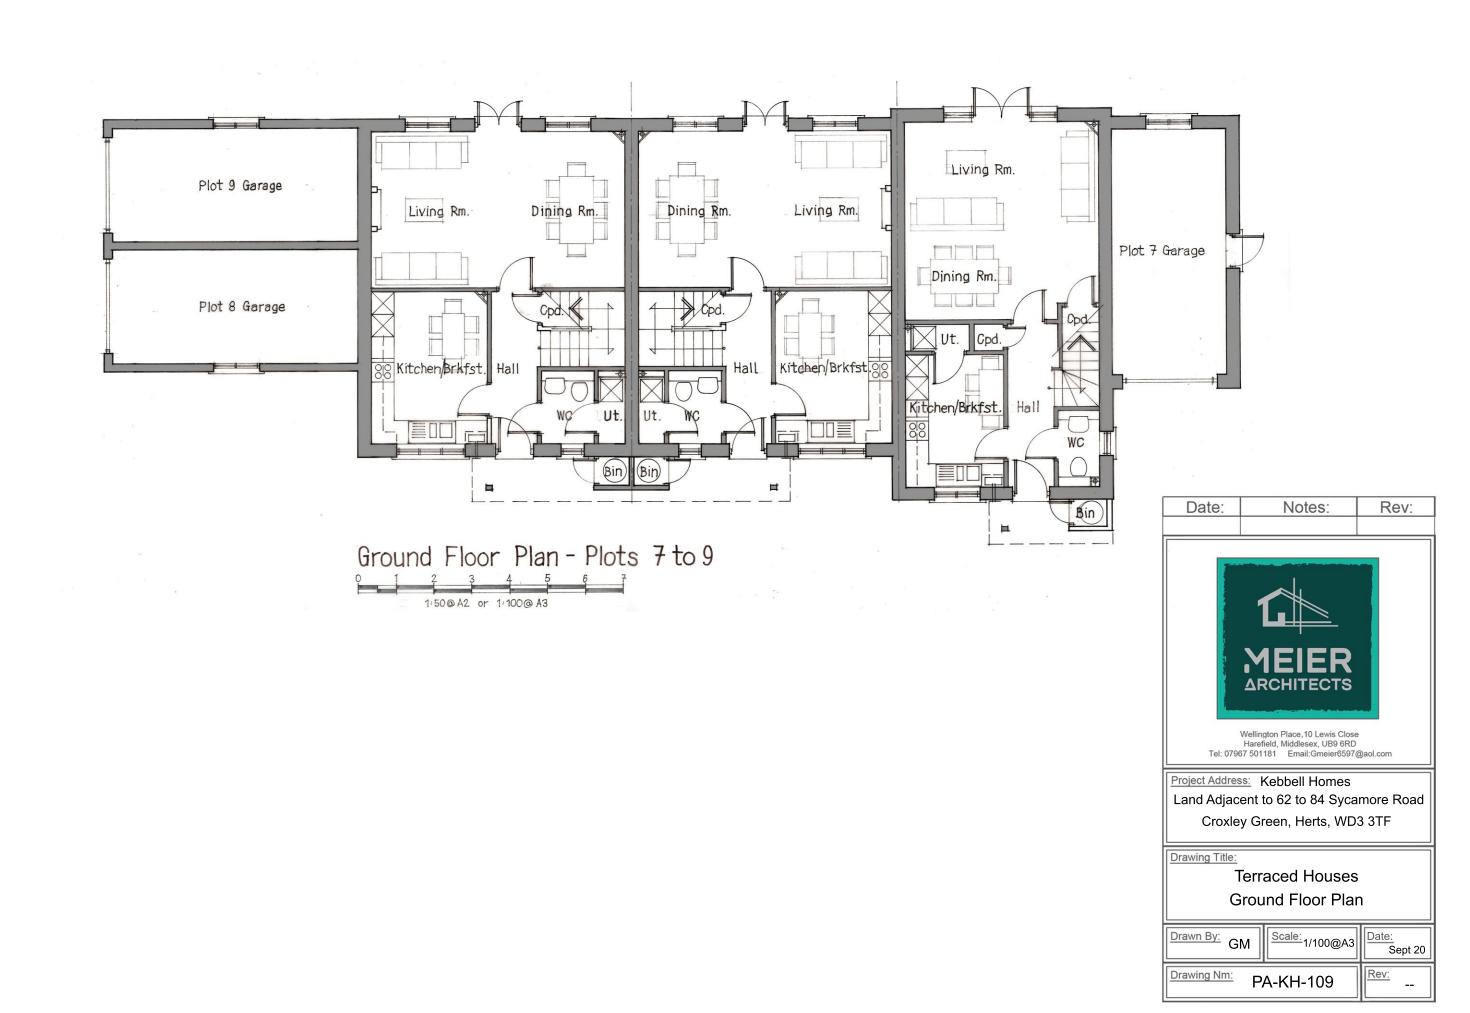

Notes:

Date:

Rev:











Drawing Title: Kebbell Homes
Land Adjacent to 62-84 Sycamore Road,
Croxley Green, Herts, WD3 3TF

Drawing Nm:

Project Address:
Apartment Block
Side Elevation

Drawn By: GM

Scale:1/100@A3

Rev: --

**ARCHITECTS** 

Wellington Place, 10 Lewis Close Harefield, Middlesex, UB9 6RD Tel: 07967 501181 Email:Gmeier6597@aol.com





























## Sycamore Road Street Elevation







## Sycamore Road Street Elevation







First Floor Plan - Plots 7 to 9

Date: Notes: Rev:

Wellington Place, 10 Lewis Close
Harefield, Middlesex, UB9 6RD
Tel: 07967 501181 Email: Gmeier6597@aol.com

Project Address: Kebbell Homes
Land Adjacent to 62 to 84 Sycamore Road
Croxley Green, Herts, WD3 3TF

Drawing Title:

Terraced Houses First Floor Plan

Drawn By: GM Scale: 1/100@A3 Date: Sept 20

Drawing Nm: PA-KH-110











| <u>Date:</u>                                                                                       | Notes:         |                                                 |               | Rev:      |
|----------------------------------------------------------------------------------------------------|-------------