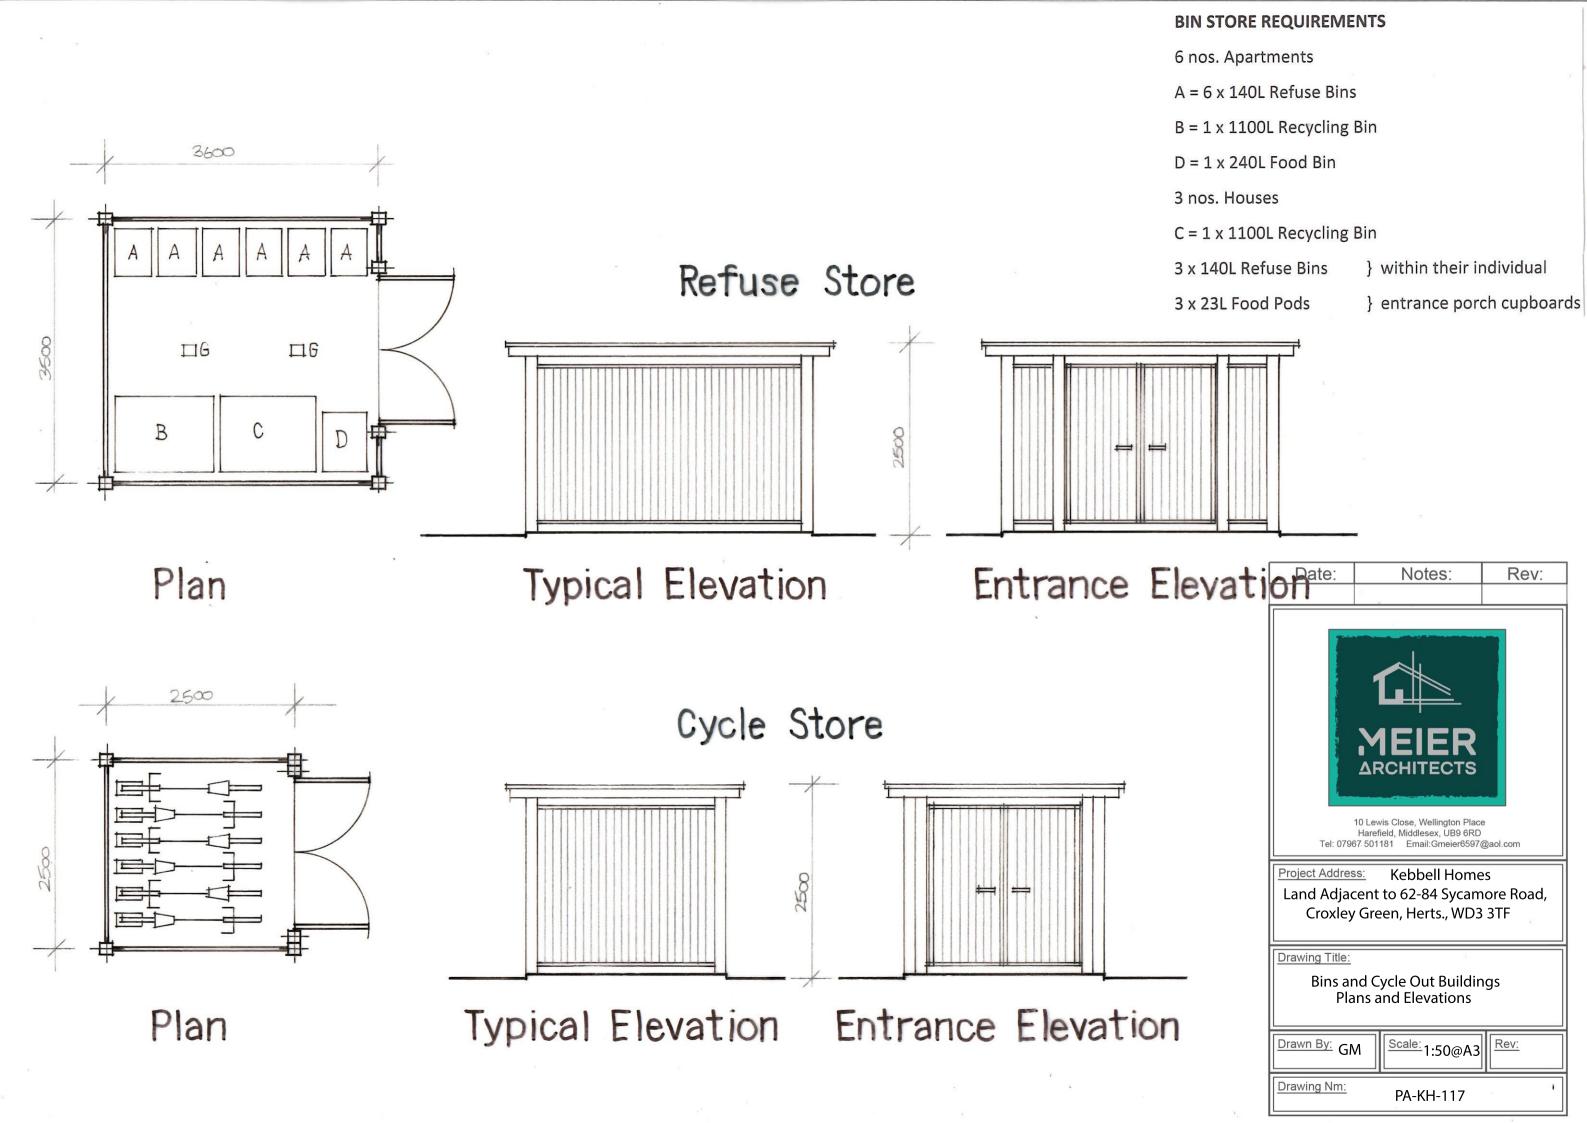

Notes:

Date:

Rev:











Drawing Title: Kebbell Homes
Land Adjacent to 62-84 Sycamore Road,
Croxley Green, Herts, WD3 3TF

Drawing Nm:

Project Address:
Apartment Block
Side Elevation

Drawn By: GM

Scale:1/100@A3

Rev: --

**ARCHITECTS** 

Wellington Place, 10 Lewis Close Harefield, Middlesex, UB9 6RD Tel: 07967 501181 Email:Gmeier6597@aol.com





























## Sycamore Road Street Elevation







## Sycamore Road Street Elevation







First Floor Plan - Plots 7 to 9

Date: Notes: Rev:

Wellington Place, 10 Lewis Close
Harefield, Middlesex, UB9 6RD
Tel: 07967 501181 Email: Gmeier6597@aol.com

Project Address: Kebbell Homes
Land Adjacent to 62 to 84 Sycamore Road
Croxley Green, Herts, WD3 3TF

Drawing Title:

Terraced Houses First Floor Plan

Drawn By: GM Scale: 1/100@A3 Date: Sept 20

Drawing Nm: PA-KH-110











| <u>Date:</u>                                                                                       | Notes:         |                                                 |               | Rev:      |
|----------------------------------------------------------------------------------------------------|----------------|--------