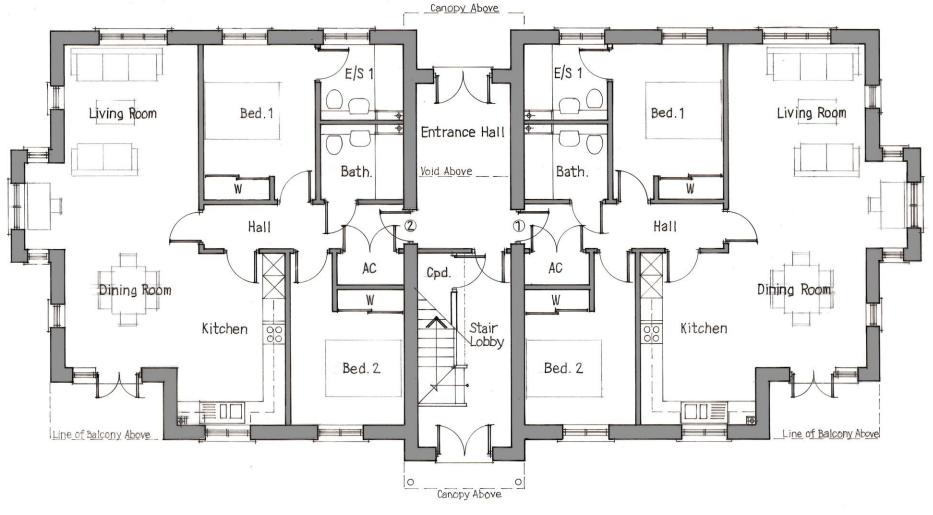

## Sycamore Road Street Elevation

First Floor Plan - Plots 7 to 9

Date: Notes: Rev:

Wellington Place, 10 Lewis Close
Harefield, Middlesex, UB9 6RD
Tel: 07967 501181 Email: Gmeier6597@aol.com

Project Address: Kebbell Homes
Land Adjacent to 62 to 84 Sycamore Road
Croxley Green, Herts, WD3 3TF

Drawing Title:

Terraced Houses First Floor Plan

Drawn By: GM Scale: 1/100@A3 Date: Sept 20

Drawing Nm: PA-KH-110

| <u>Date:</u>                                                                                       | Notes:         |                                                 |               | Rev:      |
|----------------------------------------------------------------------------------------------------|----------------|-------------------------------------------------|---------------|-----------|
| 25/03/21                                                                                           | Planning Chang | es to Fenstration                               | А             |           |
| Drawing Title: Kebbell Homes  Land Adjacent to 62-84 Sycamore Road,  Croxley Green, Herts, WD3 3TF |                | Project Address:  Terraced Home Front Elevation |               |           |
| Drawing Nm:                                                                                        | PA-KH-112      | Drawn By: GM                                    | Scale: 1/100@ | A3 Rev: A |