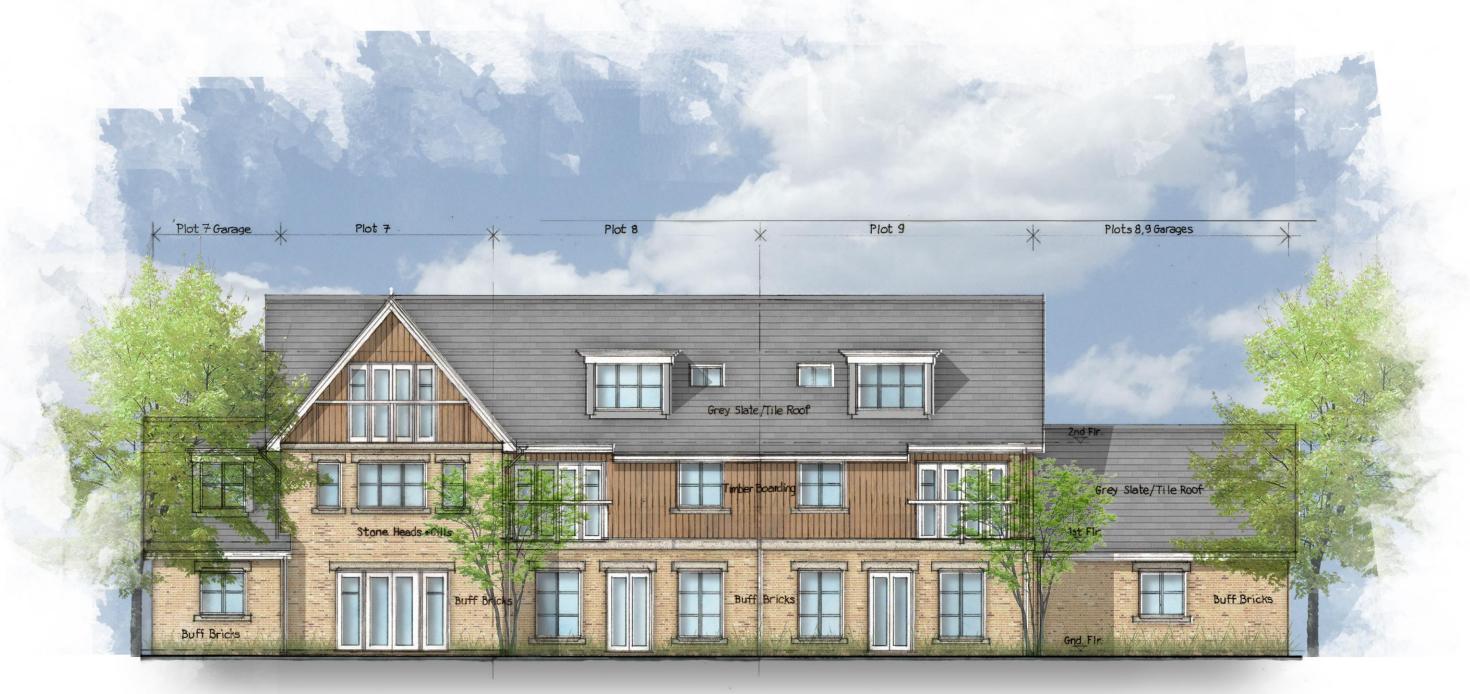

## Sycamore Road Street Elevation

First Floor Plan - Plots 7 to 9

Date: Notes: Rev:

Wellington Place, 10 Lewis Close
Harefield, Middlesex, UB9 6RD
Tel: 07967 501181 Email: Gmeier6597@aol.com

Project Address: Kebbell Homes
Land Adjacent to 62 to 84 Sycamore Road
Croxley Green, Herts, WD3 3TF

Drawing Title:

Terraced Houses First Floor Plan

Drawn By: GM Scale: 1/100@A3 Date: Sept 20

Drawing Nm: PA-KH-110

| <u>Date:</u>                                                                                       | Notes:         |                                                 |               | Rev:      |
|----------------------------------------------------------------------------------------------------|----------------|-------------------------------------------------|---------------|-----------|
| 25/03/21                                                                                           | Planning Chang | es to Fenstration                               | А             |           |
| Drawing Title: Kebbell Homes  Land Adjacent to 62-84 Sycamore Road,  Croxley Green, Herts, WD3 3TF |                | Project Address:  Terraced Home Front Elevation |               |           |
| Drawing Nm:                                                                                        | PA-KH-112      | Drawn By: GM                                    | Scale: 1/100@ | A3 Rev: A |