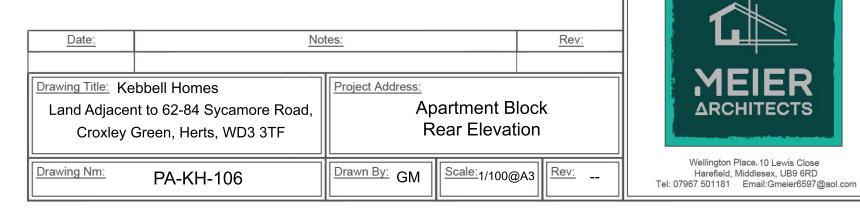

## Sycamore Road Street Elevation

First Floor Plan - Plots 7 to 9

Date: Notes: Rev:

Wellington Place, 10 Lewis Close
Harefield, Middlesex, UB9 6RD
Tel: 07967 501181 Email: Gmeier6597@aol.com

Project Address: Kebbell Homes
Land Adjacent to 62 to 84 Sycamore Road
Croxley Green, Herts, WD3 3TF

Drawing Title:

Terraced Houses First Floor Plan

Drawn By: GM Scale: 1/100@A3 Date: Sept 20

Drawing Nm: PA-KH-110

| <u>Date:</u>                                                                                       | Notes:         |                                                 |               | Rev:      |
|----------------------------------------------------------------------------------------------------|----------------|-------------------------------------------------|---------------|-----------|
| 25/03/21                                                                                           | Planning Chang | es to Fenstration                               | А             |           |
| Drawing Title: Kebbell Homes  Land Adjacent to 62-84 Sycamore Road,  Croxley Green, Herts, WD3 3TF |                | Project Address:  Terraced Home Front Elevation |               |           |
| Drawing Nm:                                                                                        | PA-KH-112      | Drawn By: GM                                    | Scale: 1/100@ | A3 Rev: A |