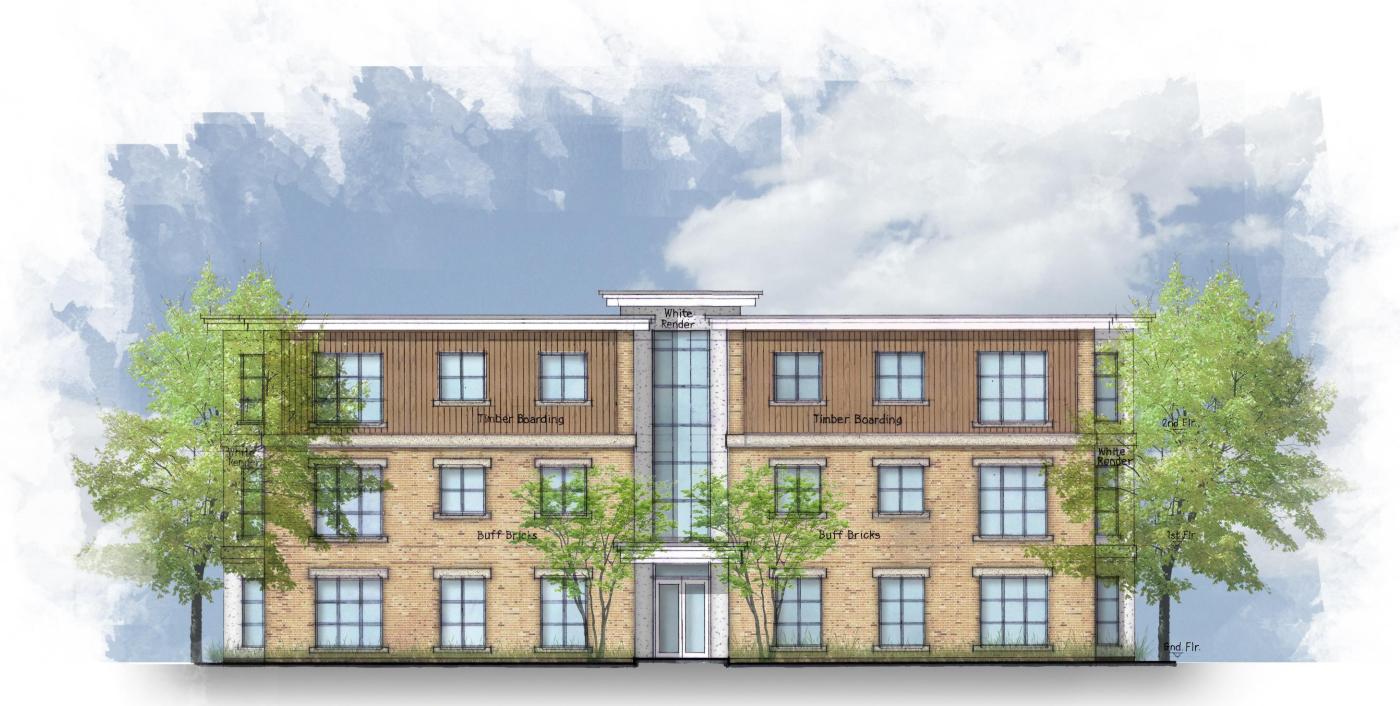

Notes:

Date:

Rev:

Drawing Title: Kebbell Homes
Land Adjacent to 62-84 Sycamore Road,
Croxley Green, Herts, WD3 3TF

Drawing Nm:

Project Address:
Apartment Block
Side Elevation

Drawn By: GM

Scale:1/100@A3

Rev: --

**ARCHITECTS** 

Wellington Place, 10 Lewis Close Harefield, Middlesex, UB9 6RD Tel: 07967 501181 Email:Gmeier6597@aol.com