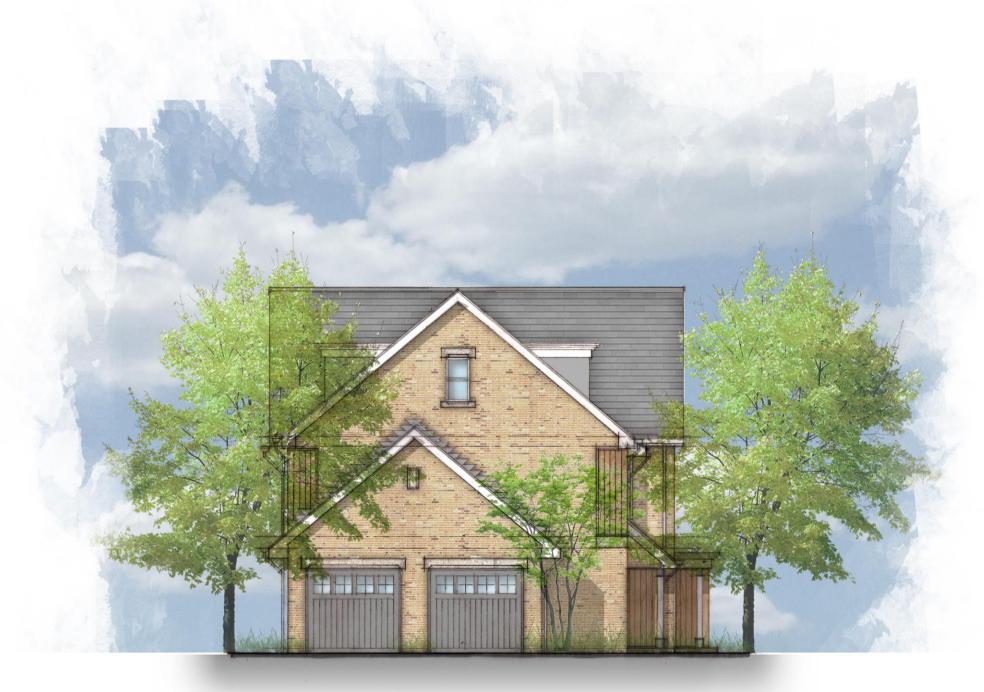

Notes:

Date:

Rev:

Drawing Title: Kebbell Homes
Land Adjacent to 62-84 Sycamore Road,
Croxley Green, Herts, WD3 3TF

Drawing Nm:

Project Address:
Apartment Block
Side Elevation

Drawn By: GM

Scale:1/100@A3