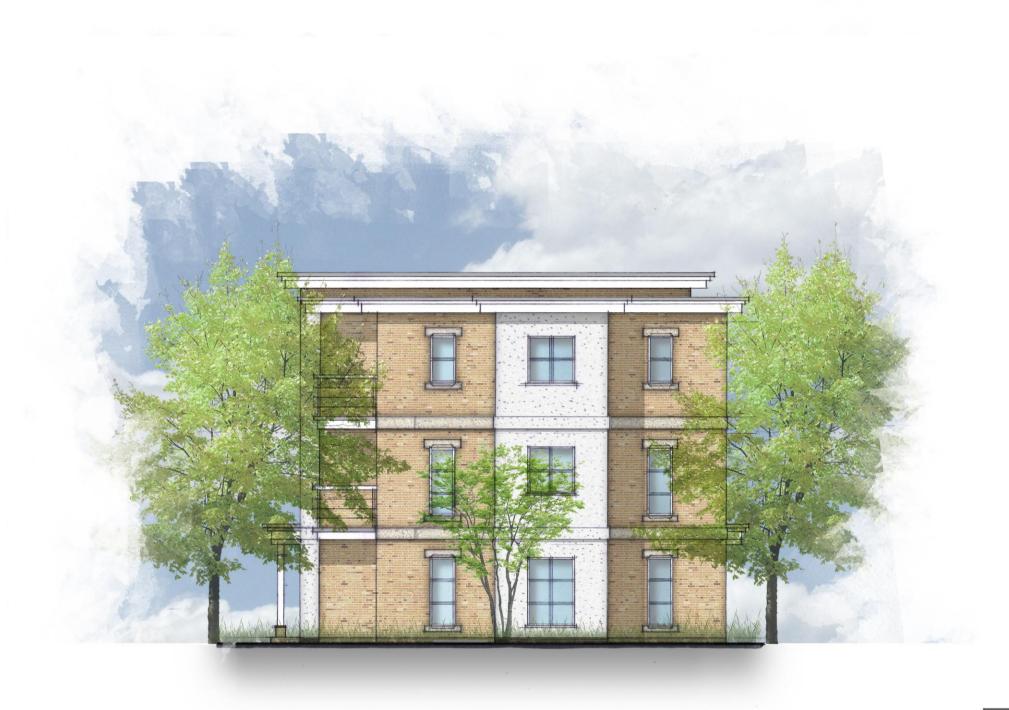

## Sycamore Road Street Elevation

## Sycamore Road Street Elevation

First Floor Plan - Plots 7 to 9

Date: Notes: Rev:

Wellington Place, 10 Lewis Close
Harefield, Middlesex, UB9 6RD
Tel: 07967 501181 Email: Gmeier6597@aol.com

Project Address: Kebbell Homes
Land Adjacent to 62 to 84 Sycamore Road
Croxley Green, Herts, WD3 3TF

Drawing Title:

Terraced Houses First Floor Plan

Drawn By: GM Scale: 1/100@A3 Date: Sept 20

Drawing Nm: PA-KH-110

| <u>Date:</u>                                                                                       | Notes:         |                                                 |               | Rev:      |
|----------------------------------------------------------------------------------------------------|----------------|-------------------------------------------------|---------------|-----------|
| 25/03/21                                                                                           | Planning Chang | es to Fenstration                               | А             |           |
| Drawing Title: Kebbell Homes  Land Adjacent to 62-84 Sycamore Road,  Croxley Green, Herts, WD3 3TF |                | Project Address:  Terraced Home Front Elevation |               |           |
| Drawing Nm:                                                                                        | PA-KH-112      | Drawn By: GM                                    | Scale: 1/100@ | A3 Rev: A |