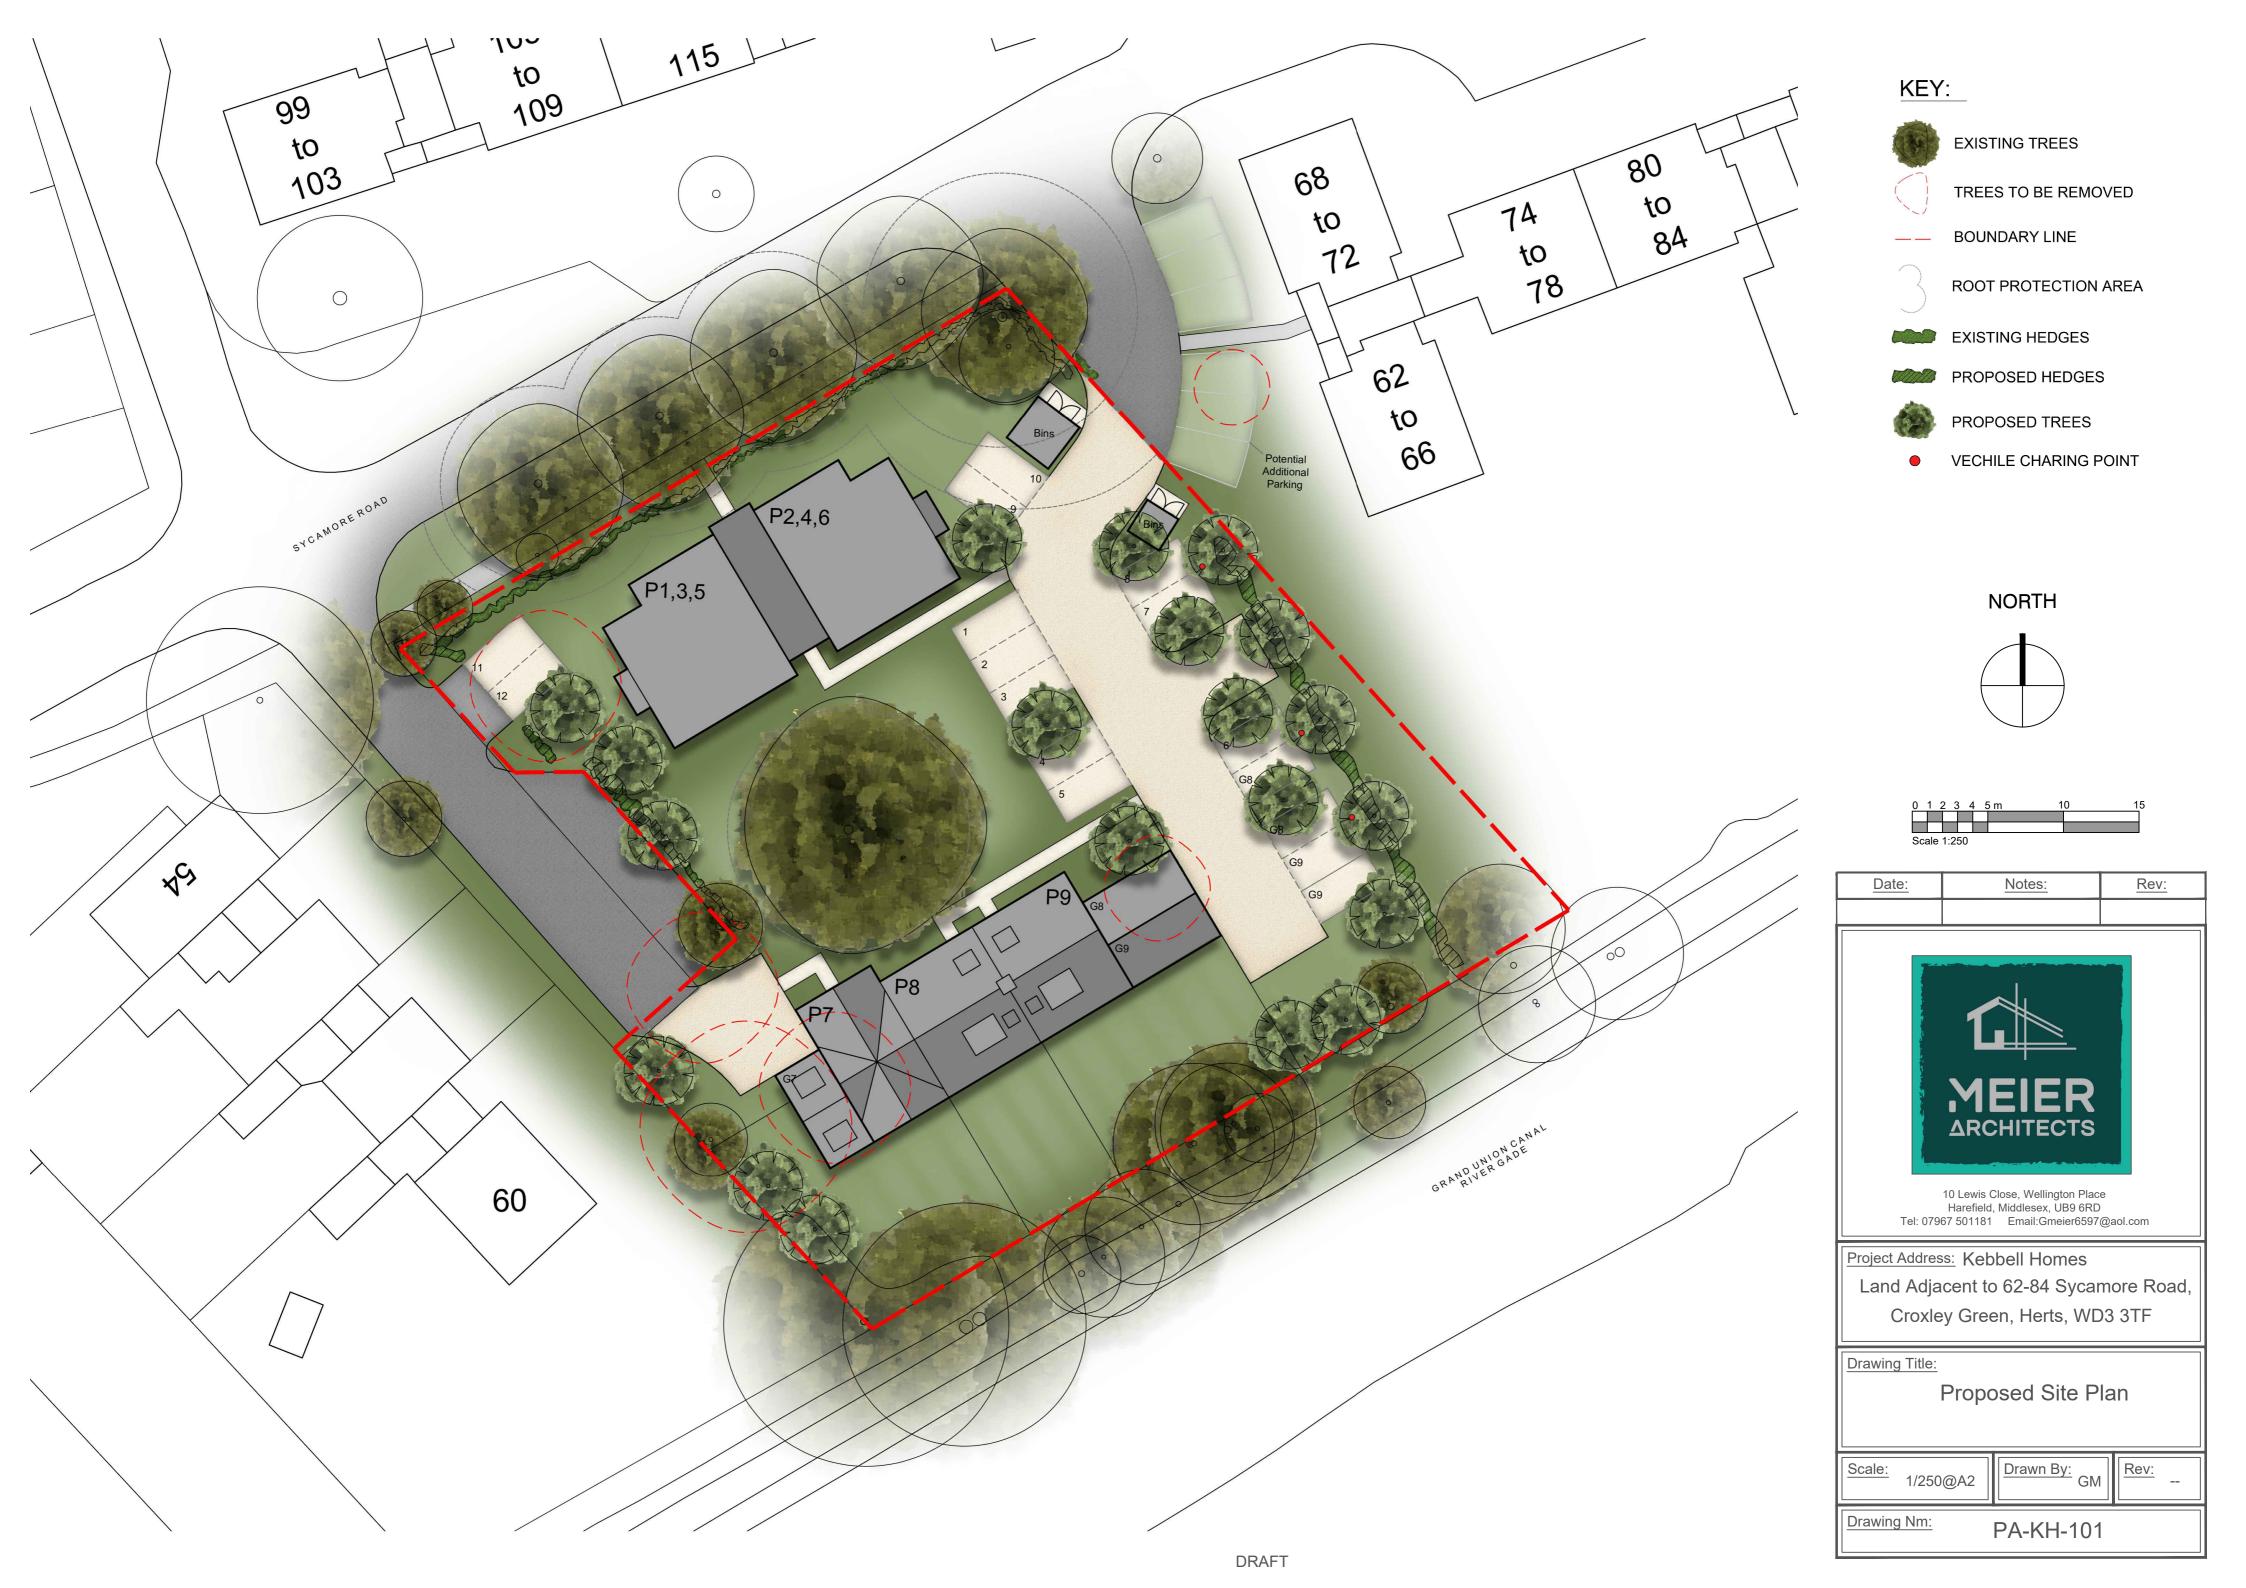

Notes:

Date:

Rev:











Drawing Title: Kebbell Homes
Land Adjacent to 62-84 Sycamore Road,
Croxley Green, Herts, WD3 3TF

Drawing Nm:

Project Address:
Apartment Block
Side Elevation

Drawn By: GM

Scale:1/100@A3

Rev: --

**ARCHITECTS** 

Wellington Place, 10 Lewis Close Harefield, Middlesex, UB9 6RD Tel: 07967 501181 Email:Gmeier6597@aol.com





























## Sycamore Road Street Elevation







## Sycamore Road Street Elevation







First Floor Plan - Plots 7 to 9

Date: Notes: Rev:

Wellington Place, 10 Lewis Close
Harefield, Middlesex, UB9 6RD
Tel: 07967 501181 Email: Gmeier6597@aol.com

Project Address: Kebbell Homes
Land Adjacent to 62 to 84 Sycamore Road
Croxley Green, Herts, WD3 3TF

Drawing Title:

Terraced Houses First Floor Plan

Drawn By: GM Sca