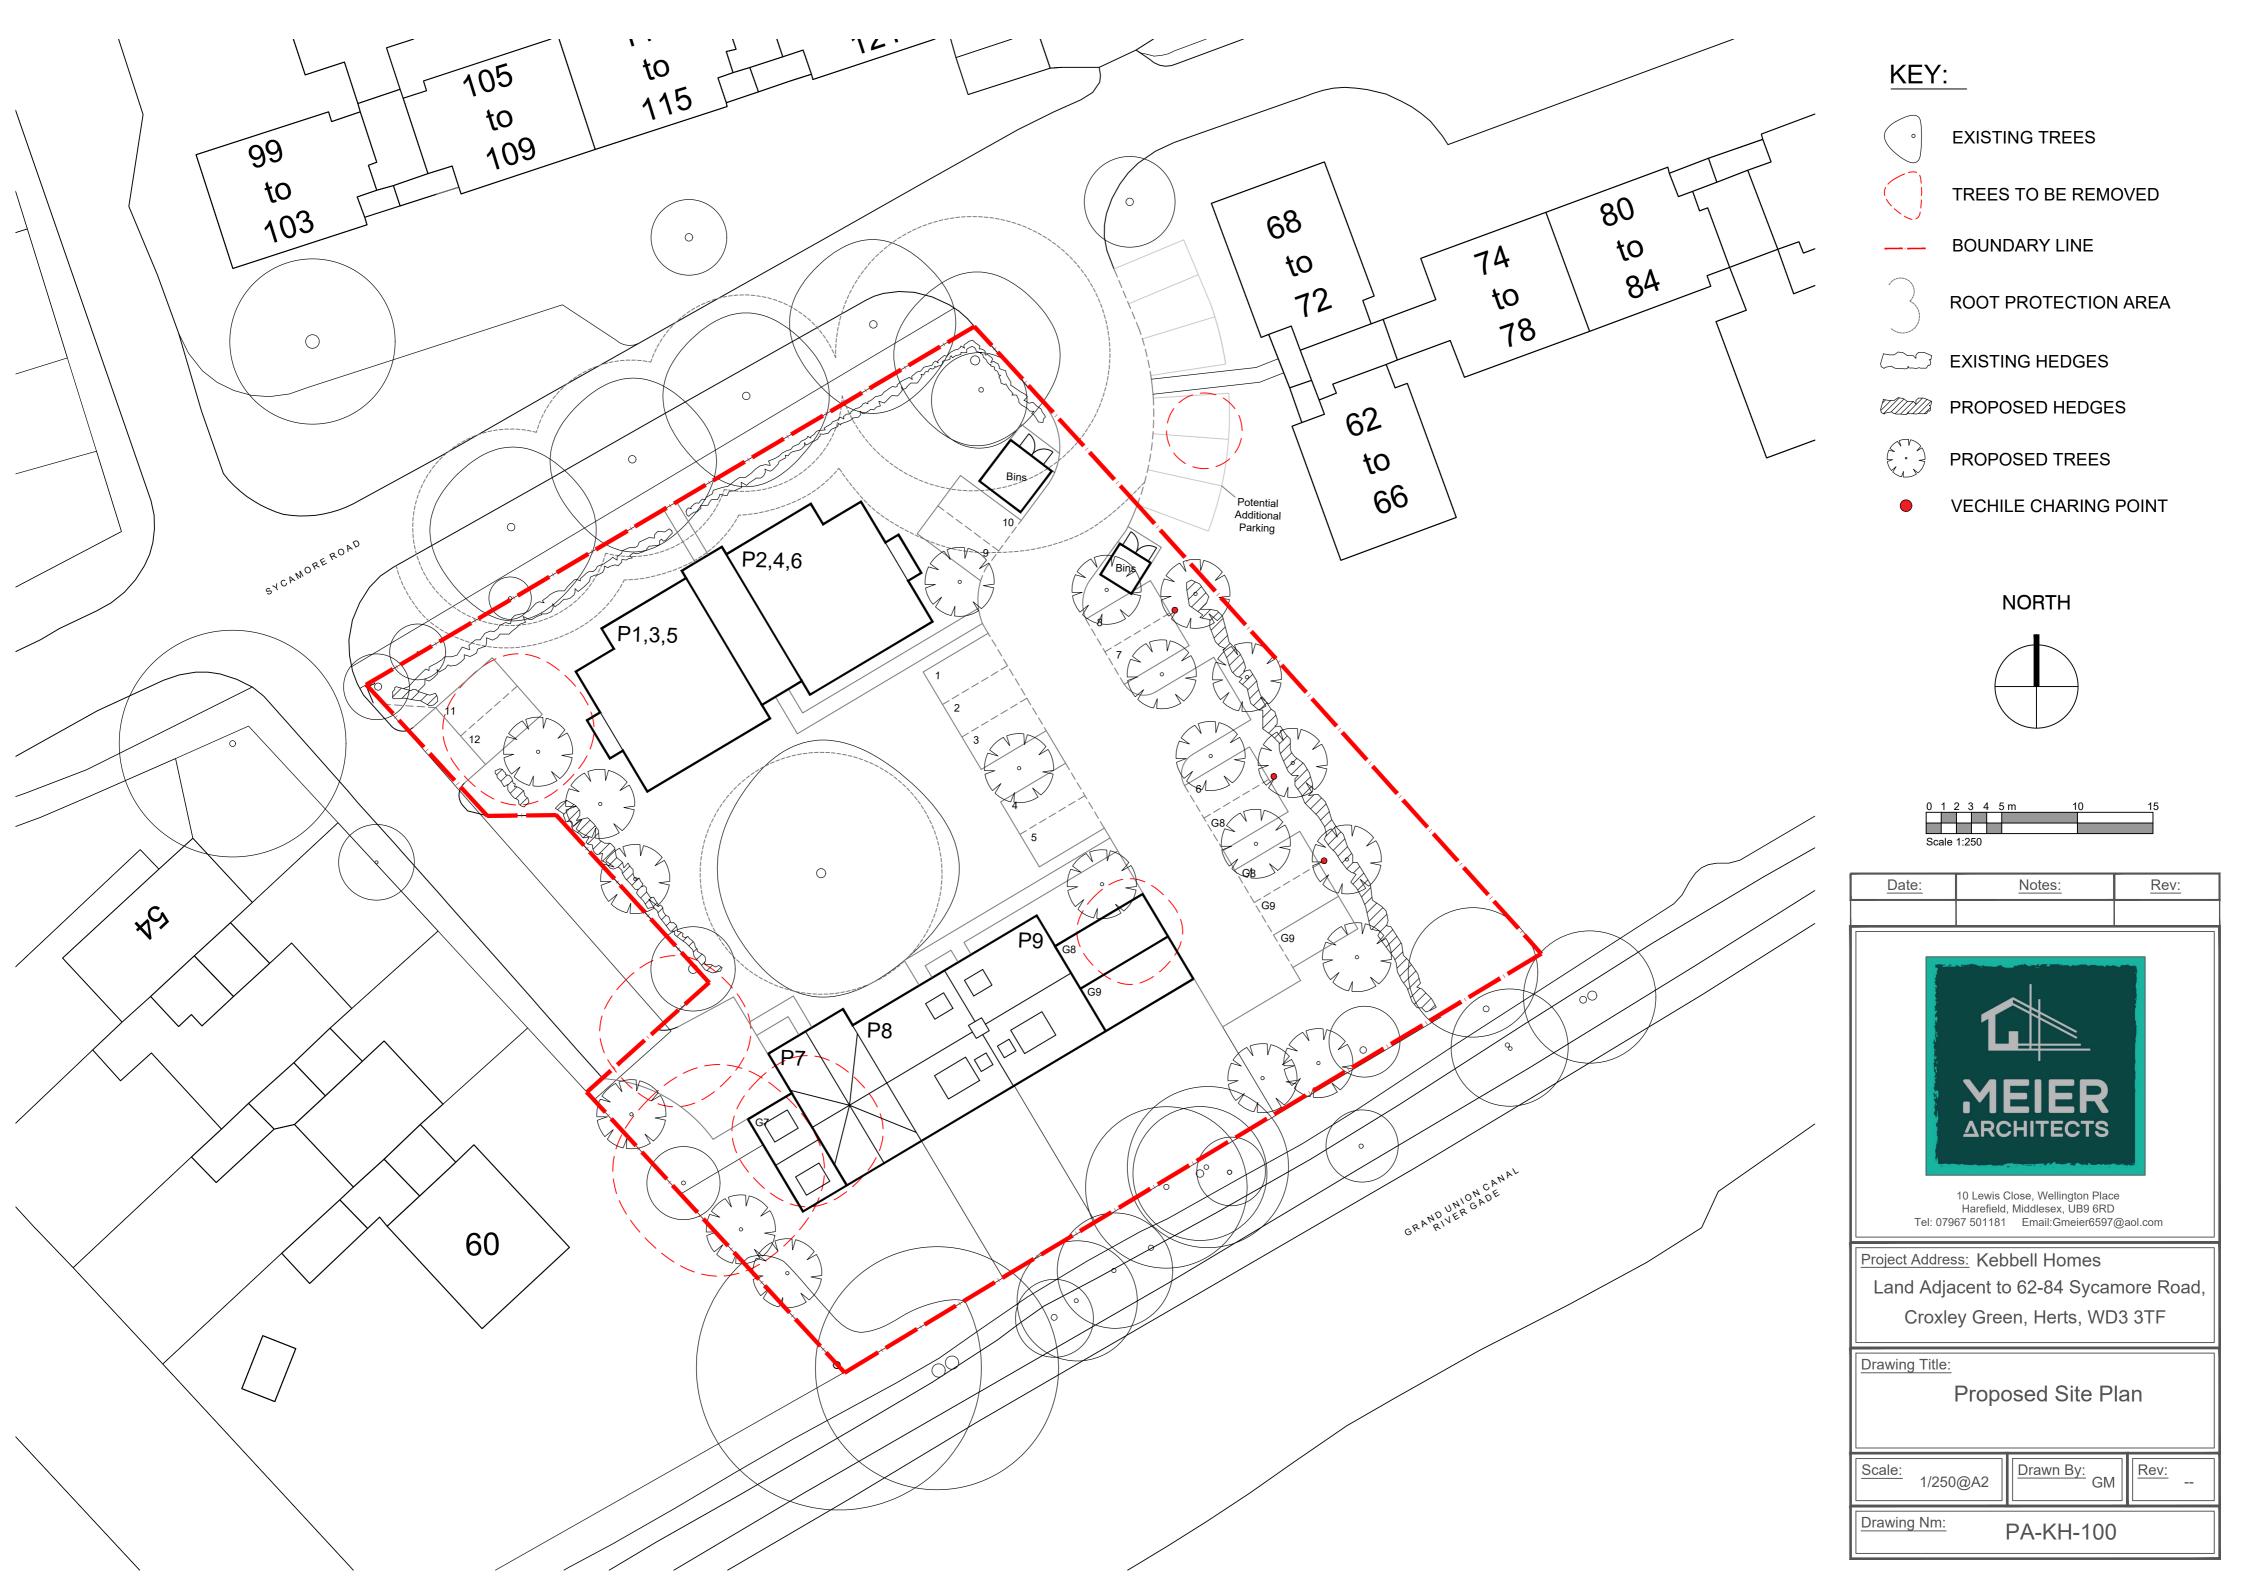

Notes:

Date:

Rev:











Drawing Title: Kebbell Homes
Land Adjacent to 62-84 Sycamore Road,
Croxley Green, Herts, WD3 3TF

Drawing Nm:

Project Address:
Apartment Block
Side Elevation

Drawn By: GM

Scale:1/100@A3

Rev: --

**ARCHITECTS** 

Wellington Place, 10 Lewis Close Harefield, Middlesex, UB9 6RD Tel: 07967 501181 Email:Gmeier6597@aol.com





























## Sycamore Road Street Elevation







## Sycamore Road Street Elevation







First Floor Plan - Plots 7 to 9

Date: Notes: Rev:

Wellington Place, 10 Lewis Close
Harefield, Middlesex, UB9 6RD
Tel: 07967 501181 Email: Gmeier6597@aol.com

Project Address: Kebbell Homes
Land Adjacent to 62 to 84 Sycamore Road
Croxley Green, Herts, WD3 3TF

Drawing Title:

Terraced Houses First Floor Plan

Drawn By: GM S