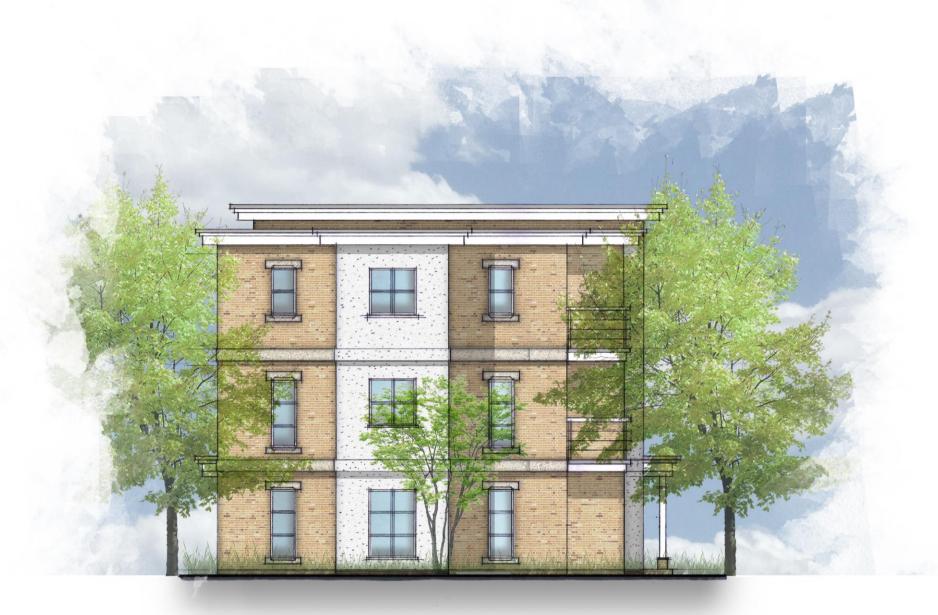

Notes:

Date:

Rev:

Drawing Title: Kebbell Homes
Land Adjacent to 62-84 Sycamore Road,
Croxley Green, Herts, WD3 3TF

Drawing Nm:

Project Address:
Apartment Block
Side Elevation

Drawn By: GM

Scale:1/100@A3