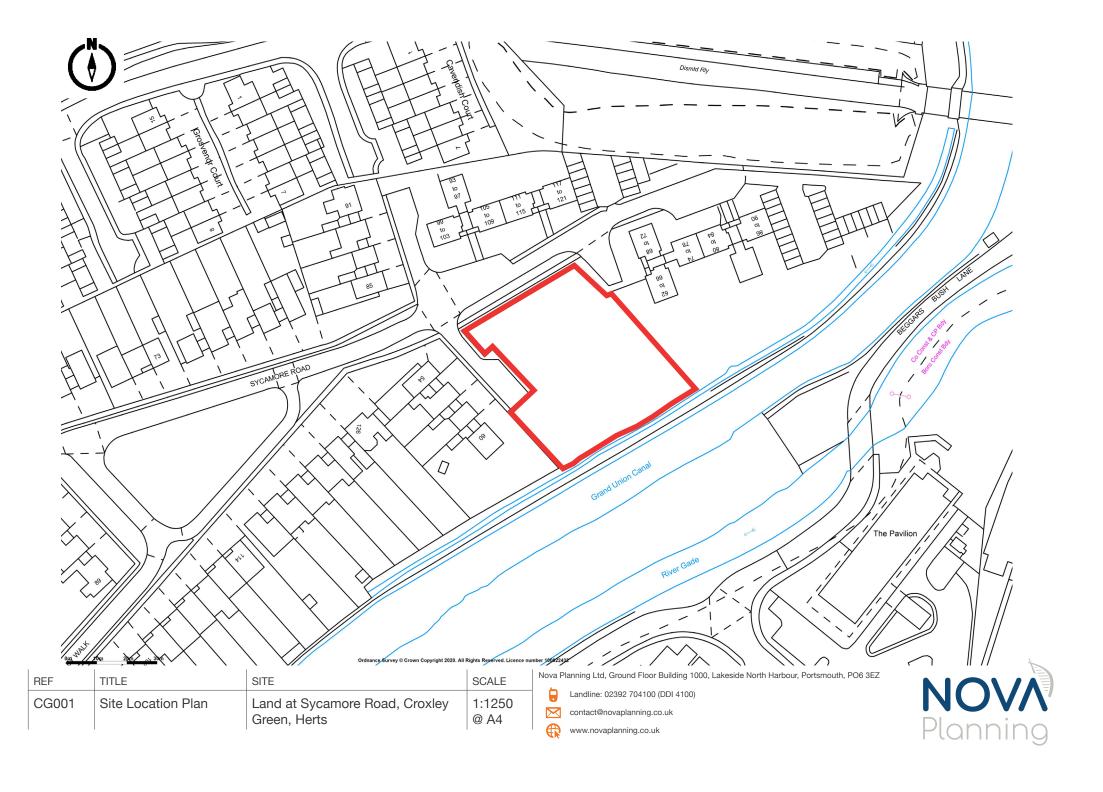

Notes:

Date:

Rev:











Drawing Title: Kebbell Homes
Land Adjacent to 62-84 Sycamore Road,
Croxley Green, Herts, WD3 3TF

Drawing Nm:

Project Address:
Apartment Block
Side Elevation

Drawn By: GM

Scale:1/100@A3

Rev: --

**ARCHITECTS** 

Wellington Place, 10 Lewis Close Harefield, Middlesex, UB9 6RD Tel: 07967 501181 Email:Gmeier6597@aol.com





























## Sycamore Road Street Elevation







## Sycamore Road Street Elevation







First Floor Plan - Plots 7 to 9

Date: Notes: Rev:

Wellington Place, 10 Lewis Close
Harefield, Middlesex, UB9 6RD
Tel: 07967 501181 Email: Gmeier6597@aol.com

Project Address: Kebbell Homes
Land Adjacent to 62 to 84 Sycamore Road
Croxley Green, Herts, WD3 3TF

Drawing Title:

Terraced Houses First Floor Plan

Drawn By: GM