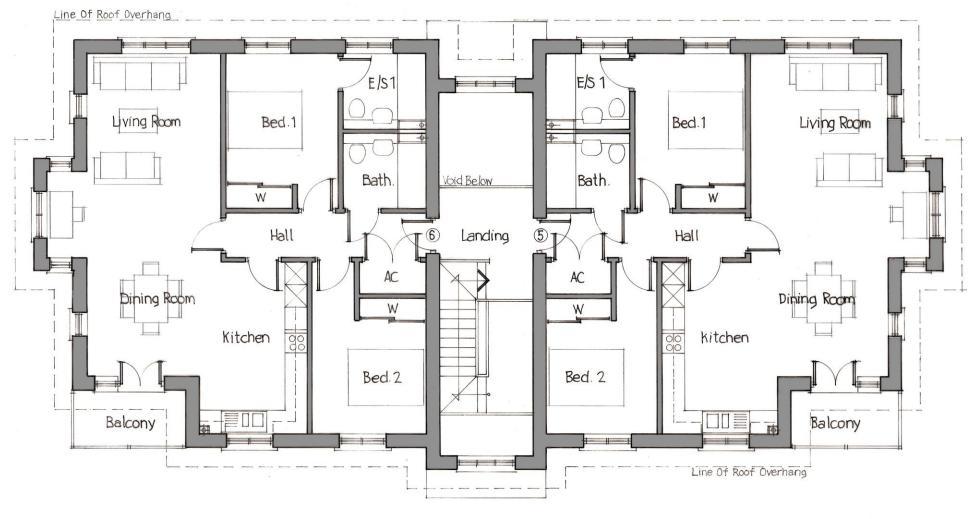

Notes:

Date:

Rev:











Drawing Title: Kebbell Homes
Land Adjacent to 62-84 Sycamore Road,
Croxley Green, Herts, WD3 3TF

Drawing Nm:

Project Address:
Apartment Block
Side Elevation

Drawn By: GM

Scale:1/100@A3

Rev: --

**ARCHITECTS** 

Wellington Place, 10 Lewis Close Harefield, Middlesex, UB9 6RD Tel: 07967 501181 Email:Gmeier6597@aol.com





























## Sycamore Road Street Elevation







## Sycamore Road Street Elevation







First Floor Plan - Plots 7 to 9

Date: Notes: Rev:

Wellington Place, 10 Lewis Close
Harefield, Middlesex, UB9 6RD
Tel: 07967 501181 Email: Gmeier6597@aol.com

Project Address: Kebbell Homes
Land Adjacent to 62 to 84 Sycamore Road
Croxley Green, Herts, WD3 3TF

Drawing Title:

Terraced Houses First Floor Plan

Drawn By: GM Scale: 1/100@A3 Date: Sept 20

D