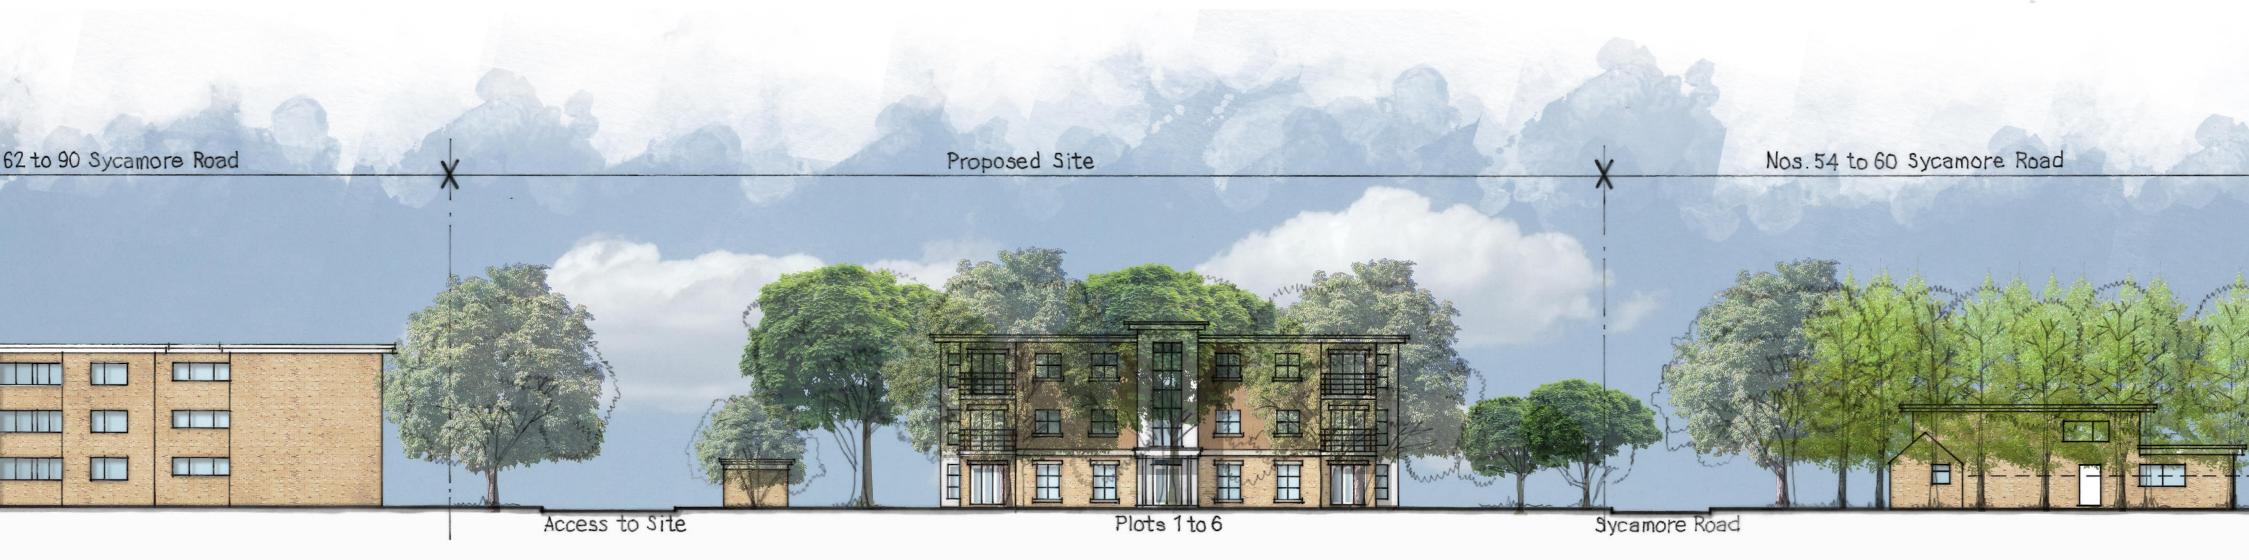

Notes:

Date:

Rev:











Drawing Title: Kebbell Homes
Land Adjacent to 62-84 Sycamore Road,
Croxley Green, Herts, WD3 3TF

Drawing Nm:

Project Address:
Apartment Block
Side Elevation

Drawn By: GM

Scale:1/100@A3

Rev: --

**ARCHITECTS** 

Wellington Place, 10 Lewis Close Harefield, Middlesex, UB9 6RD Tel: 07967 501181 Email:Gmeier6597@aol.com





























## Sycamore Road Street Elevation







## Sycamore Road Street Elevation







First Floor Plan - Plots 7 to 9

Date: Notes: Rev:

Wellington Place, 10 Lewis Close
Harefield, Middlesex, UB9 6RD
Tel: 07967 501181 Email: Gmeier6597@aol.com

Project Address: Kebbell Homes
Land Adjacent to 62 to 84 Sycamore Road
Croxley Green, Herts, WD3 3TF

Drawing Title:

Terraced Houses First Floor Plan

Drawn By: GM Scale: 1/100@A3 Date: Sept 20

Drawing Nm: PA-KH-110











| <u>Date:</u>                                                                                       | Notes:         |                                                 |               | Rev:      |
|----------------------------------------------------------------------------------------------------|----------------|----------