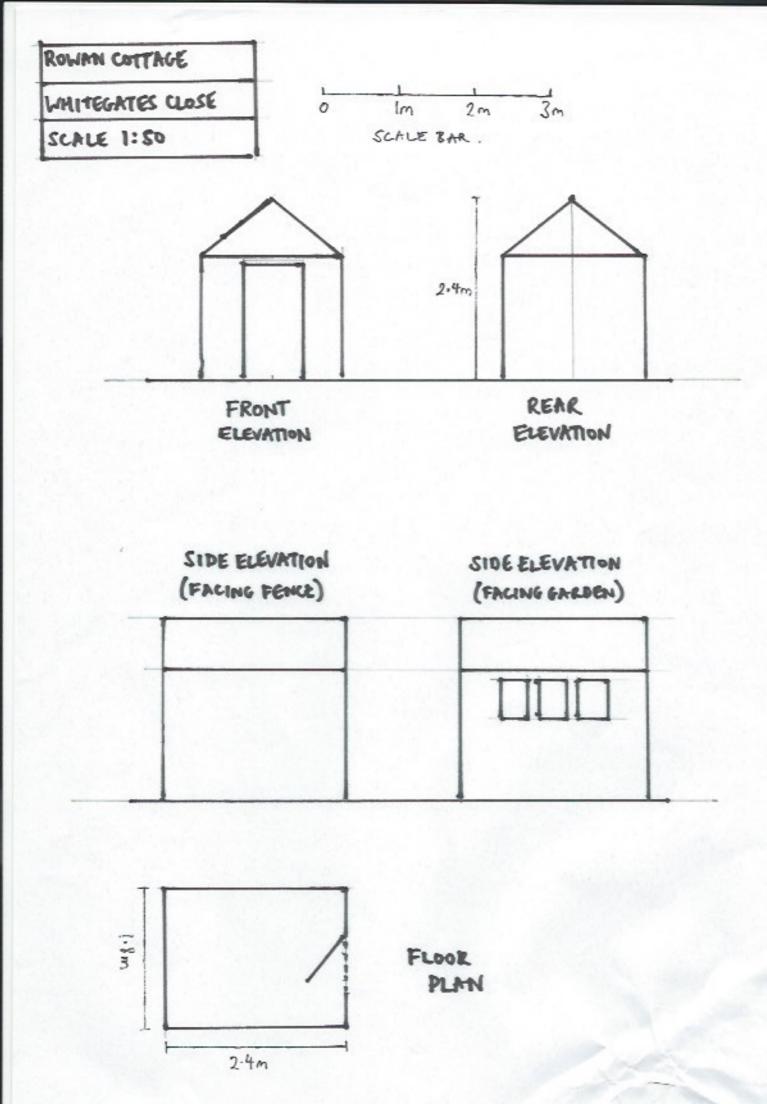

### **GENERAL CONSTRUCTION**

60mm - 80mm of high density polyurethane insulation surrounded by 1mm steel plates

80mm Interlocking steel coated structurally insulated floor panels sit on top of foundation system.

Timber frame (Tanalised) with 50mm of Rockwool insulated cavity incorporating breathable foiled photon wrap.

Cladding:
Tanalised shiplap vertical redwood timber cladding to rear elevation.
Tanalised shiplap vertical redwood timber cladding to left elevation.
Vertical honey redwood timber cladding to front elevation.
Vertical honey redwood timber cladding to right elevation.

Doors: Sliding doors (3800mm x 2070mm) with Planitherm glass

## Windows:

Large full height window (non-opening) with Planitherm glass Lozenge window (905mm x 440mm, Opening: top-hung) with Planitherm glass

| Drawing Title:                                                                 | Number: | Scale:                                              |
|--------------------------------------------------------------------------------|---------|-----------------------------------------------------|
| Neil Rowley                                                                    | 1       | 1:100 All measurements in mm, setup for A3 printing |
| Designed by:                                                                   |         | Date:                                               |
| Rebecca Spencer                                                                |         | 01/02/2021                                          |
| nstallation Address:                                                           |         | Design:                                             |
| Rowan Cottage<br>Whitegates Close<br>Croxley Green<br>Rickmansworth<br>WD3 3JY |         | TGO 2                                               |
|                                                                                |         | Reference:<br>210101169TGO1                         |