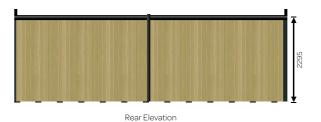

Timber frame (Tanalised) with 50mm of Rockwool insulated cavity incorporating breathable foiled photon wrap.

Cladding:
Tanalised shiplap vertical redwood timber cladding to rear elevation.
Tanalised shiplap vertical redwood timber cladding to left elevation.
Vertical honey redwood timber cladding to front elevation.
Vertical honey redwood timber cladding to right elevation.