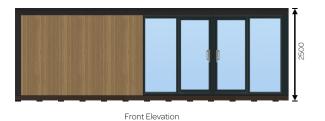

Timber frame (Tanalised) with 50mm of Rockwool insulated cavity incorporating breathable foiled photon wrap.

Cladding:
Tanalised shiplap vertical redwood timber cladding to rear elevation.
Tanalised shiplap vertical redwood timber cladding to left elevation.
Vertical honey redwood timber cladding to front elevation.
Vertical honey redwood timber cladding to right elevation.

## Windows:

Large full height window (non-opening) with Planitherm glass Lozenge window (905mm x 440mm, Opening: top-hung) with Planitherm glass

| Drawing Title:                                                                 | Number: | Scale:                                              |
|--------------------------------------------------------------------------------|---------|-----------------------------------------------------|
| Neil Rowley                                                                    | 1       | 1:100 All measurements in mm, setup for A3 printing |
| Designed by:                                                                   |         | Date:                                               |
| Rebecca Spencer                                                                |         | 01/02/2021                                          |
| nstallation Address:                                                           |         | Design:                                             |
| Rowan Cottage<br>Whitegates Close<br>Croxley Green<br>Rickmansworth<br>WD3 3JY |         | TGO 2                                               |
|                                                                                |         | Reference:<br>210101169TGO1                         |