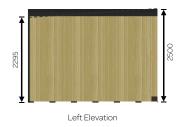

Timber frame (Tanalised) with 50mm of Rockwool insulated cavity incorporating breathable foiled photon wrap.

Cladding:
Tanalised shiplap vertical redwood timber cladding to rear elevation.
Tanalised shiplap vertical redwood timber cladding to left elevation.
Vertical honey redwood timber cladding to front elevation.
Vertical honey redwood timber cladding to right elevation.