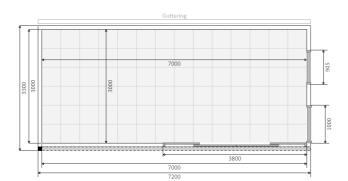

# Location Plan 01







Plan Produced for: Neil Rowley

Date Produced: 02 Feb 2021

Plan Reference Number: TQRQM21033223623863

Scale: 1:1250 @ A4



## Block Plan 01









Plan Produced for: Neil Rowley

Date Produced: 02 Feb 2021

Plan Reference Number: TQRQM21033223832737

Scale: 1:500 @ A4









Floor plan







### **GENERAL CONSTRUCTION**

60mm - 80mm of high density polyurethane insulation surrounded by 1mm steel plates

80mm Interlocking steel coated structurally insulated floor panels sit on top of foundation system.

Timber frame (Tanalised) with 50mm of Rockwool insulated cavity incorporating breathable foiled photon wrap.

Cladding:
Tanalised shiplap vertical redwood timber cladding to rear elevation.
Tanalised shiplap vertical redwood timber cladding to left elevation.
Vertical honey redwood timber cladding to front elevation.
Vertical honey redwood timber cladding to right elevation.

Doors: Sliding doors (3800mm x 2070mm) with Planitherm glass

## Windows:

Large full height window (non-opening) with Planitherm glass Lozenge window (905mm x 440mm, Opening: top-hung)