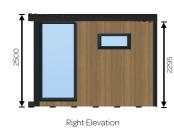

Timber frame (Tanalised) with 50mm of Rockwool insulated cavity incorporating breathable foiled photon wrap.

Cladding:
Tanalised shiplap vertical redwood timber cladding to rear elevation.
Tanalised shiplap vertical redwood timber cladding to left elevation.
Vertical honey redwood timber cladding to front elevation.
Vertical honey redwood timber cladding to right elevation.

## Windows:

Large full height window (non-opening) with Planitherm glass Lozenge window (905mm x 440mm, Opening: top-hung) with Planitherm glass

| Drawing Title:                                                                 | Number: | Scale:                                              |
|--------------------------------------------------------------------------------|---------|-----------------------------------------------------|
| Neil Rowley                                                                    | 1       | 1:100 All measurements in mm, setup for A3 printing |
| Designed by:                                                                   |         | Date:                                               |
| Rebecca Spencer                                                                |         | 01/02/2021                                          |
| nstallation Address:                                                           |         | Design:                                             |
| Rowan Cottage<br>Whitegates Close<br>Croxley Green<br>Rickmansworth<br>WD3 3JY |         | TGO 2                                               |
|                                                                                |         | Reference:<br>210101169TGO1                         |