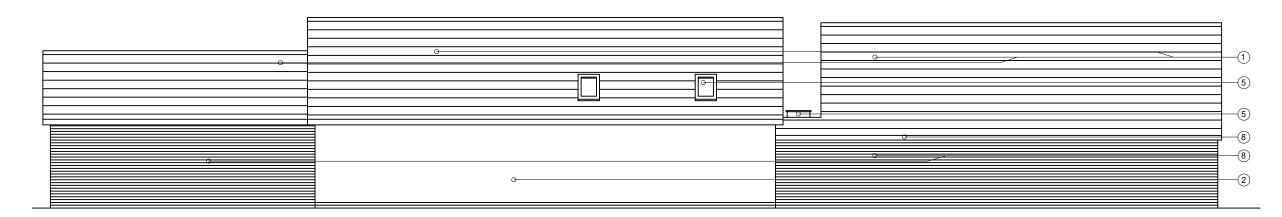

## KEY

- TILED ROOF TO MATCH EXISTING HOUSE
   RENDERED WALL TO MATCH EXISTING HOUSE.
- 3. UPVC FASCIA AND SOFFIT.
- 4. WHITE UPVC WINDOWS / DOORS TO MATCH EXISTING.
- 5. VELUX ROOFLIGHT.
- 6. CEMENT PARTICLE BOARDING TO MATCH EXISTING HOUSE.
  7. ALUMINIUM ROLLER SHUTTER DOORS
  8. BRICKWORK TO MATCH EXISTING HOUSE

PROPOSED NORTH WEST ELEVATION (1:100 @ A3))

PROPOSED NORTH EAST ELEVATION (1:100 @ A3))

PROPOSED SOUTH WEST ELEVATION (1:100 @ A3))

| A. 10/02/2021 Scale bar added<br>Rev. Date Amendment                 | THIS DRAWING MUST NOT BE REPRODUCED WHOLLY OR IN PART WITHOUT PRIOR PERMISSION (©) SPUD ARCHITECTS LTD |
|----------------------------------------------------------------------|--------------------------------------------------------------------------------------------------------|
| 8 SEABROOK ROAD, KINGS LANGLEY,<br>HERTFORDSHIRE. WD4 8NU            | SpUd Architects Ltd                                                                                    |
| Demolition and reconstruction and extension of existing outbuildings |                                                                                                        |
| for                                                                  | 69 Trowley Rise Abbots Langley Hertfordshire WD5 0LN                                                   |
| Mr and Mrs Lambert                                                   | Tel: (01923) 275131 Mob: 07527 620842 Email: info@spudarchitects.co.uk                                 |
| Drawing Title                                                        | 4040 01/ 0044                                                                                          |
| PROPOSED BUILDING ELEVATIONS                                         | Drawing No. 1242 SK 201A                                                                               |
|                                                                      | Scale: 1/100 Date: November 2020                                                                       |