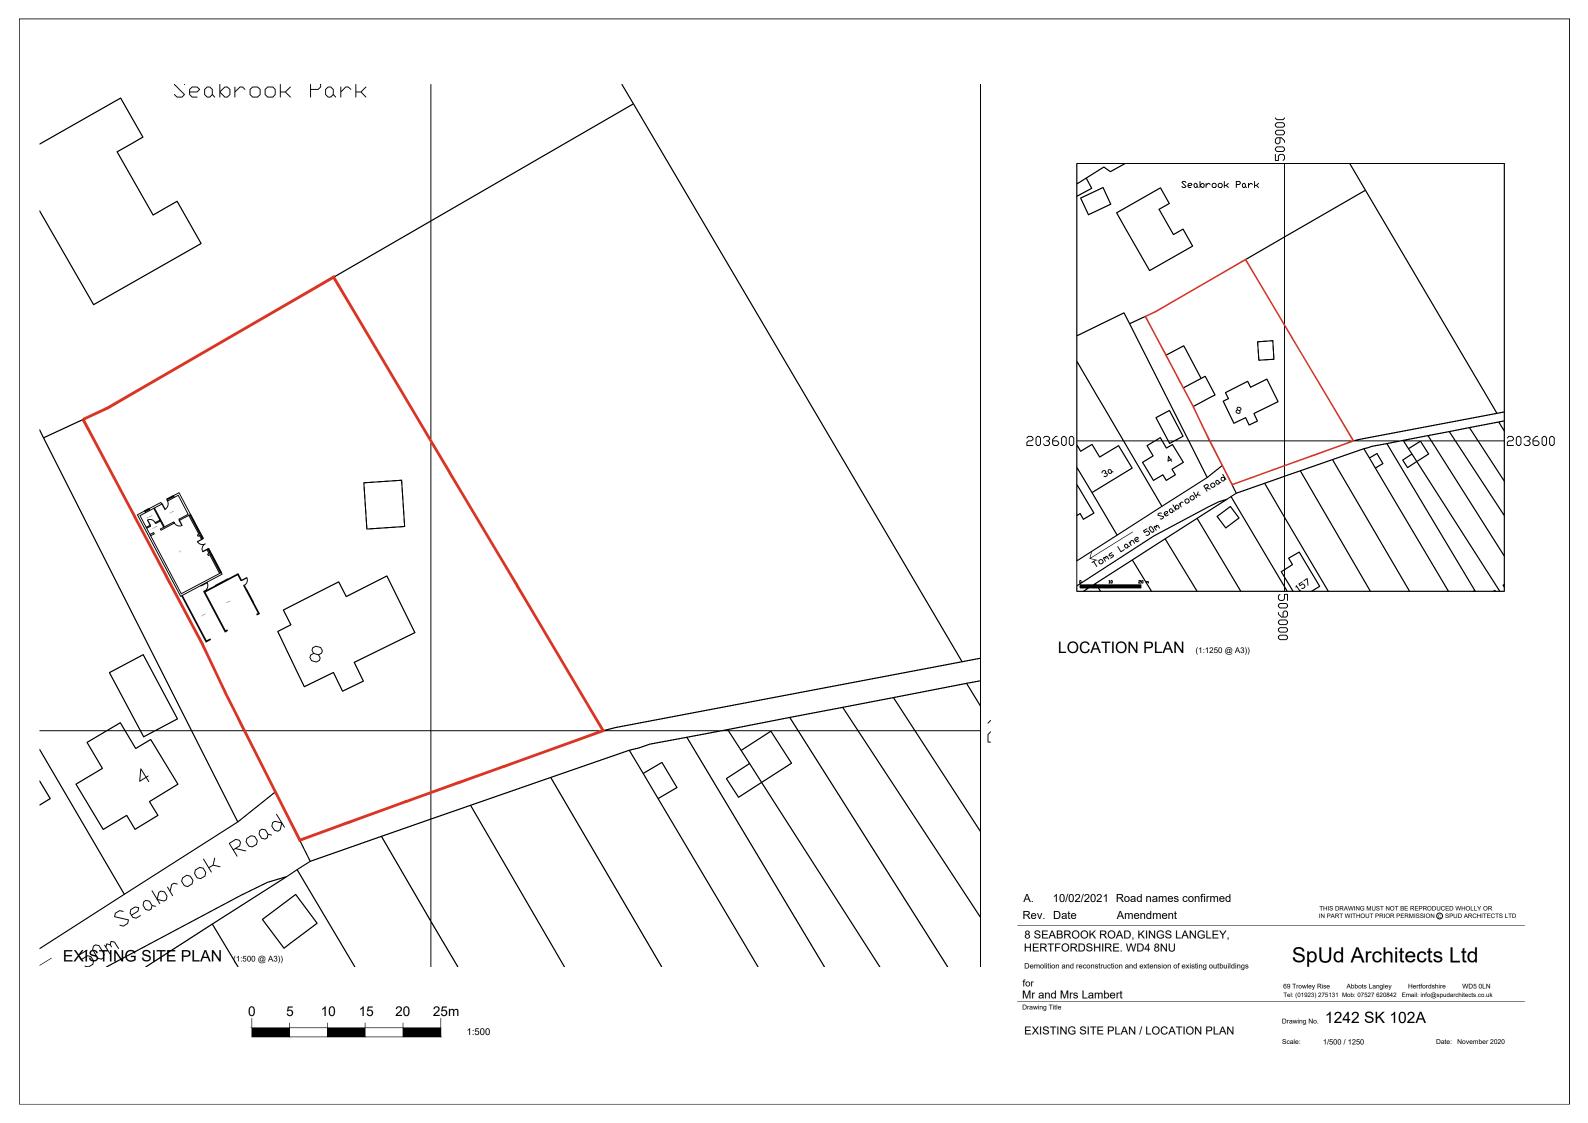

THIS DRAWING MUST NOT BE REPRODUCED WHOLLY OR IN PART WITHOUT PRIOR PERMISSION © SPUD ARCHITECTS LTD

8 SEABROOK ROAD, KINGS LANGLEY, HERTFORDSHIRE. WD4 8NU

Demolition and reconstruction and extension of existing outbuildings

Amendment

Mr and Mrs Lambert

Rev. Date

PROPOSED SITE PLAN

SpUd Architects Ltd

69 Trowley Rise Abbots Langley Hertfordshire WD5 0LN Tel: (01923) 275131 Mob: 07527 620842 Email: info@spudarchitects.co.uk

Drawing No. 1242 SK 202

1/500 Date: September 2020

THIS DRAWING MUST NOT BE REPRODUCED WHOLLY OR IN PART WITHOUT PRIOR PERMISSION  $\bigodot$  SPUD ARCHITECTS LTD Rev. Date Amendment

HERTFORDSHIRE. WD4 8NU Demolition and reconstruction and extension of existing outbuildings