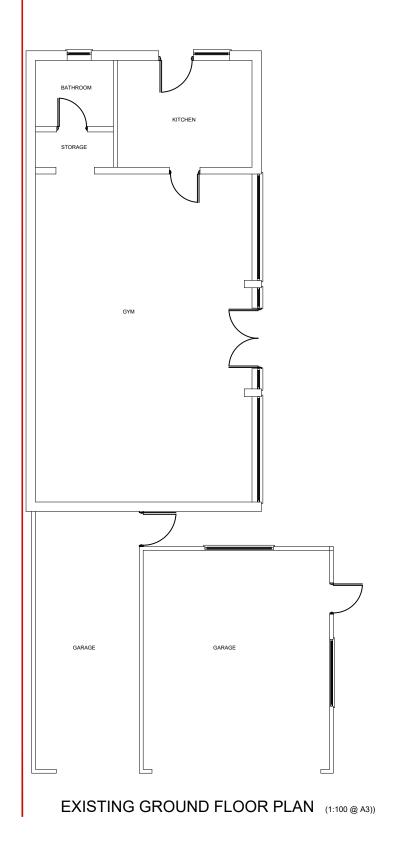

8 SEABROOK ROAD, KINGS LANGLEY,

Mr and Mrs Lambert Drawing Title

EXISTING BUILDING PLANS

SpUd Architects Ltd

69 Trowley Rise Abbots Langley Hertfordshire WD5 0LN Tel: (01923) 275131 Mob: 07527 620842 Email: info@spudarchitects.co.uk

Drawing No. 1242 SK 100

1/100 Date: September 2020

5m 1<u>0</u>m 1:100

Rev. Date Amendment

8 SEABROOK ROAD, KINGS LANGLEY,
HERTFORDSHIRE. WD4 8NU
Demolition and reconstruction and extension of existing outbuildings