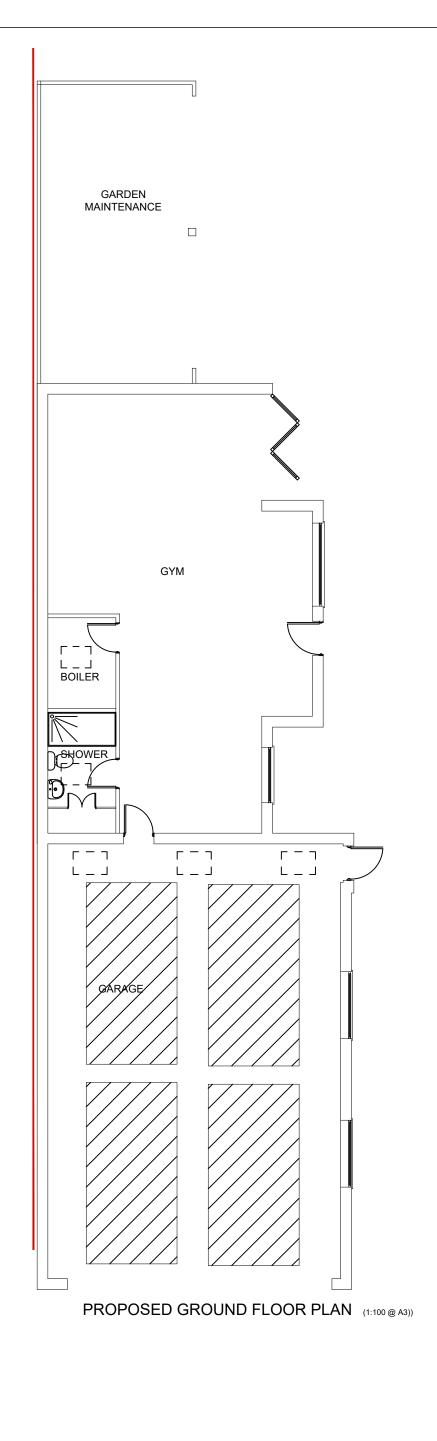

Demolition and reconstruction and extension of existing outbuildings

for Mr and Mrs Lambert

PROPOSED BUILDING PLANS

SpUd Architects Ltd

69 Trowley Rise Abbots Langley Hertfordshire WD5 0LN Tel: (01923) 275131 Mob: 07527 620842 Email: info@spudarchitects.co.uk

Drawing No. 1242 SK 100

Scale: 1/100

Date: September 2020

PROPOSED SOUTH EAST ELEVATION (1:100 @ A3))