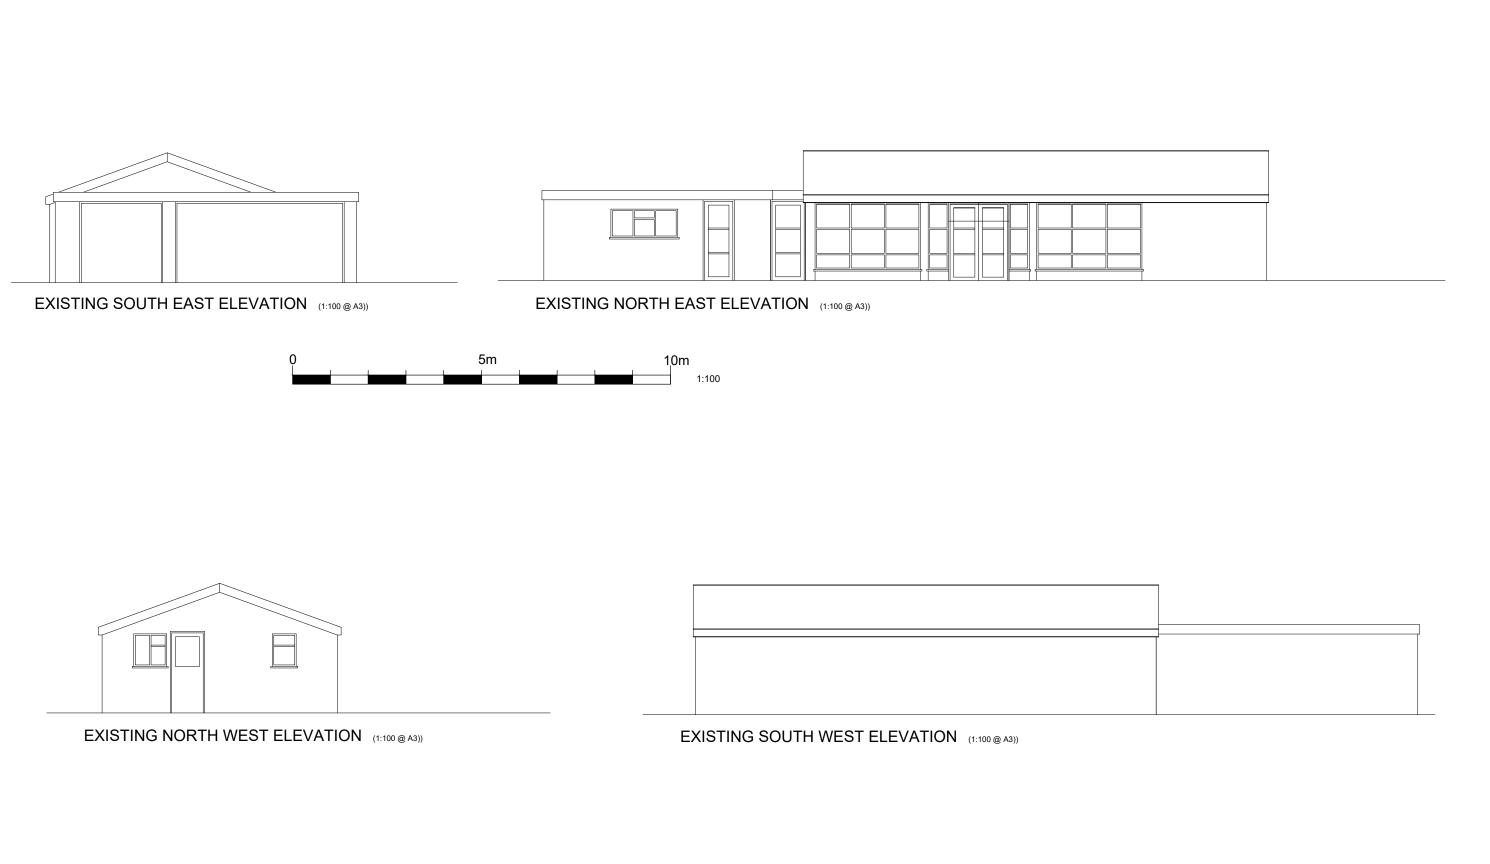

8 SEABROOK ROAD, KINGS LANGLEY,

Mr and Mrs Lambert Drawing Title

EXISTING BUILDING PLANS

SpUd Architects Ltd

69 Trowley Rise Abbots Langley Hertfordshire WD5 0LN Tel: (01923) 275131 Mob: 07527 620842 Email: info@spudarchitects.co.uk

Drawing No. 1242 SK 100

1/100 Date: September 2020

5m 1<u>0</u>m 1:100

Rev. Date Amendment

8 SEABROOK ROAD, KINGS LANGLEY,
HERTFORDSHIRE. WD4 8NU
Demolition and reconstruction and extension of existing outbuildings

for
Mr and Mrs Lambert

EXISTING BUILDING ELEVATIONS

THIS DRAWING MUST NOT BE REPRODUCED WHOLLY OR IN PART WITHOUT PRIOR PERMISSION © SPUD ARCHITECTS LTD

SpUD Architects Ltd

69 Trowley Rise Abbots Langley Hertfordshire WD5 0LN
Tel: (01923) 275131 Mobi: 07527 620842 Email: info@spudarchitects.co.uk

Drawing Title

Drawing No. 1242 SK 101

Scale: 1/100 Date: November 2020

0 5m 10m 1:100

Rev. Date

Amendment

THIS DRAWING MUST NOT BE REPRODUCED WHOLLY OR IN PART WITHOUT PRIOR PERMISSION 
SPUD ARCHITECTS LTD

8 SEABROOK ROAD, KINGS LANGLEY, HERTFORDSHIRE. WD4 8NU