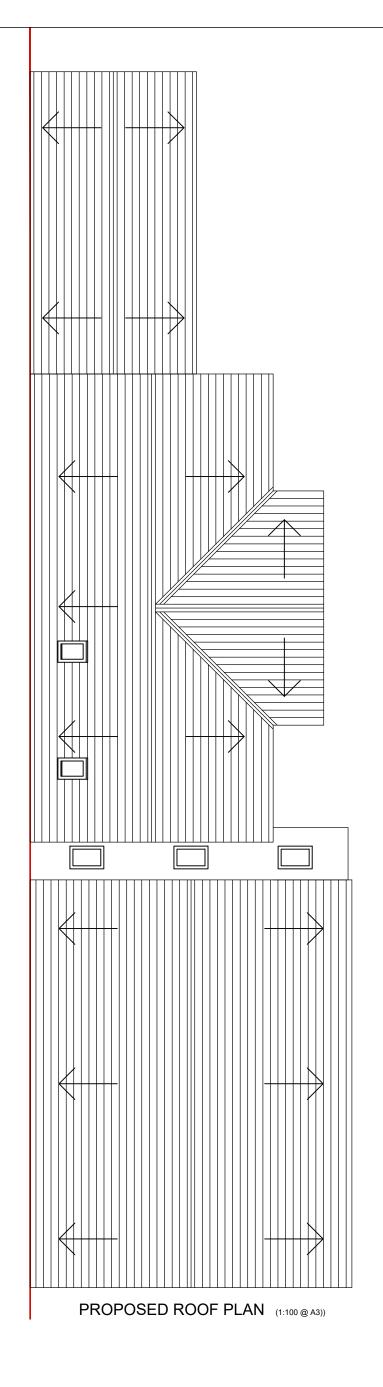

Demolition and reconstruction and extension of existing outbuildings

for Mr and Mrs Lambert

PROPOSED BUILDING PLANS

SpUd Architects Ltd

69 Trowley Rise Abbots Langley Hertfordshire WD5 0LN Tel: (01923) 275131 Mob: 07527 620842 Email: info@spudarchitects.co.uk

Drawing No. 1242 SK 100

Scale: 1/100

Date: September 2020

PROPOSED SOUTH EAST ELEVATION (1:100 @ A3))