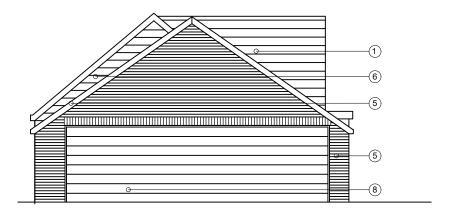

## KEY

- TILED ROOF TO MATCH EXISTING HOUSE
   RENDERED WALL TO MATCH EXISTING HOUSE.
- 3. UPVC FASCIA AND SOFFIT.
- 4. WHITE UPVC WINDOWS / DOORS TO MATCH EXISTING.
- 5. VELUX ROOFLIGHT.
- 6. CEMENT PARTICLE BOARDING TO MATCH EXISTING HOUSE.
  7. ALUMINIUM ROLLER SHUTTER DOORS
  8. BRICKWORK TO MATCH EXISTING HOUSE

PROPOSED NORTH WEST ELEVATION (1:100 @ A3))

PROPOSED NORTH EAST ELEVATION (1:100 @ A3))

PROPOSED SOUTH WEST ELEVATION (1:100 @ A3))

| A. 10/02/2021 Scale bar added<br>Rev. Date Amendment                 | THIS DRAWING MUST NOT BE REPRODUCED WHOLLY OR IN PART WITHOUT PRIOR PERMISSION (©) SPUD ARCHITECTS LTD |
|----------------------------------------------------------------------|--------------------------------------------------------------------------------------------------------|
| 8 SEABROOK ROAD, KINGS LANGLEY,<br>HERTFORDSHIRE. WD4 8NU            | SpUd Architects Ltd                                                                                    |
| Demolition and reconstruction and extension of existing outbuildings |                                                                                                        |
| for                                                                  | 69 Trowley Rise Abbots Langley Hertfordshire WD5 0LN                                                   |
| Mr and Mrs Lambert                                                   | Tel: (01923) 275131 Mob: 07527 620842 Email: info@spudarchitects.co.uk                                 |
| Drawing Title                                                        | 4040 01/ 0044                                                                                          |
| PROPOSED BUILDING ELEVATIONS                                         | Drawing No. 1242 SK 201A                                                                               |
|                                                                      | Scale: 1/100 Date: November 2020                                                                       |