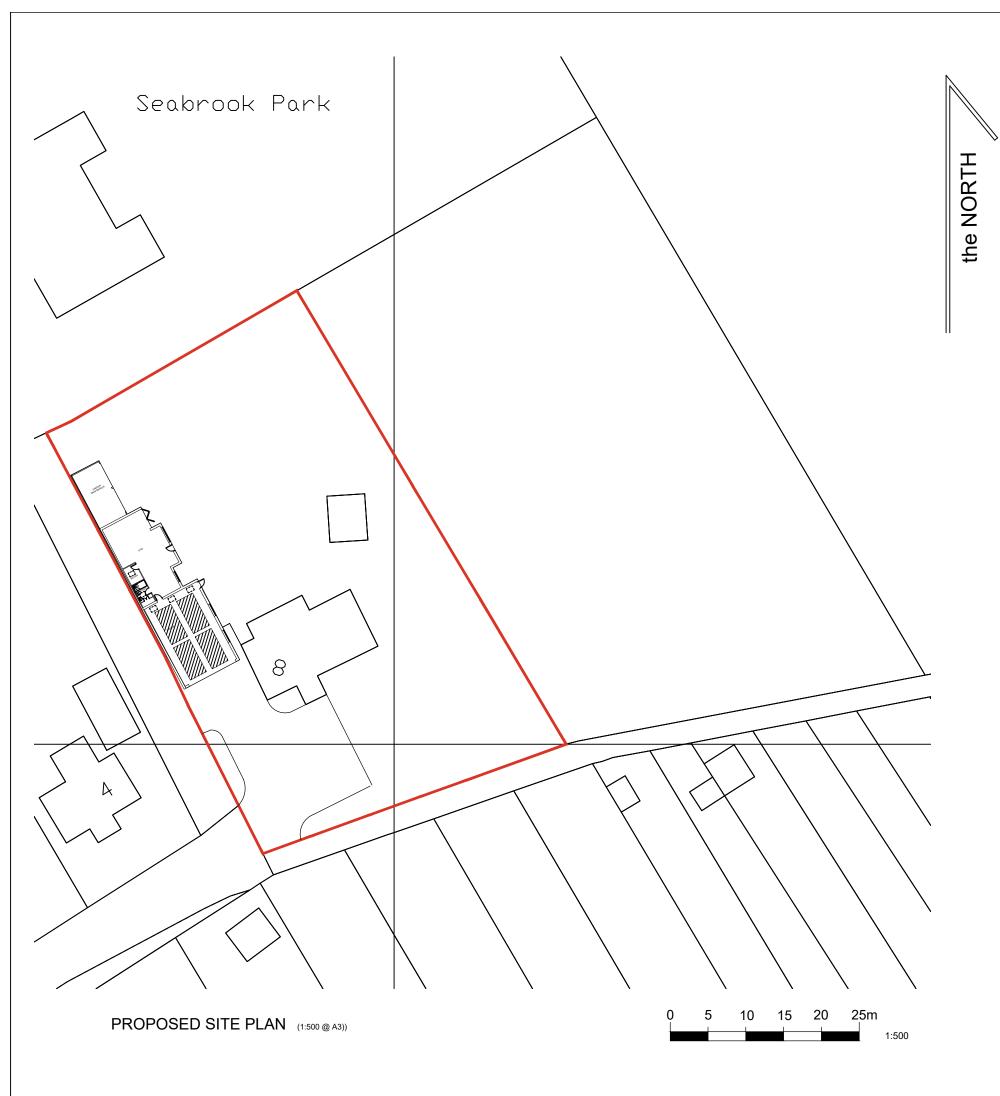

THIS DRAWING MUST NOT BE REPRODUCED WHOLLY OR IN PART WITHOUT PRIOR PERMISSION © SPUD ARCHITECTS LTD

8 SEABROOK ROAD, KINGS LANGLEY, HERTFORDSHIRE. WD4 8NU

Demolition and reconstruction and extension of existing outbuildings

Amendment

Mr and Mrs Lambert

Rev. Date

PROPOSED SITE PLAN

SpUd Architects Ltd

69 Trowley Rise Abbots Langley Hertfordshire WD5 0LN Tel: (01923) 275131 Mob: 07527 620842 Email: info@spudarchitects.co.uk

Drawing No. 1242 SK 202

1/500 Date: September 2020

THIS DRAWING MUST NOT BE REPRODUCED WHOLLY OR IN PART WITHOUT PRIOR PERMISSION  $\bigodot$  SPUD ARCHITECTS LTD Rev. Date Amendment

HERTFORDSHIRE. WD4 8NU Demolition and reconstruction and extension of existing outbuildings