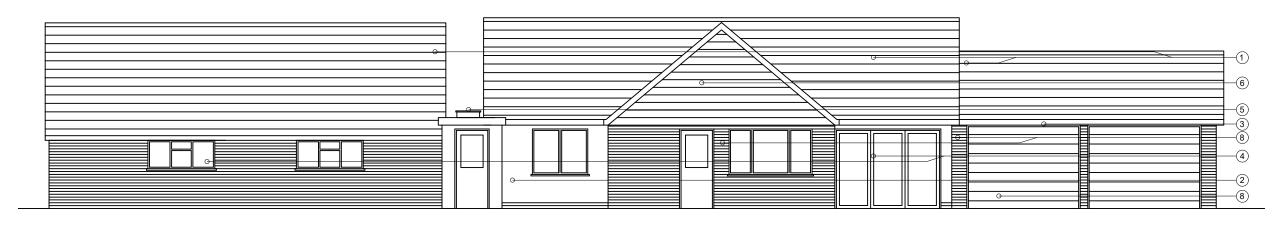

Drawing No. 1242 SK 100

Scale: 1/100

Date: September 2020

PROPOSED SOUTH EAST ELEVATION (1:100 @ A3))

## KEY

- TILED ROOF TO MATCH EXISTING HOUSE
   RENDERED WALL TO MATCH EXISTING HOUSE.
- 3. UPVC FASCIA AND SOFFIT.
- 4. WHITE UPVC WINDOWS / DOORS TO MATCH EXISTING.
- 5. VELUX ROOFLIGHT.
- 6. CEMENT PARTICLE BOARDING TO MATCH EXISTING HOUSE.
  7. ALUMINIUM ROLLER SHUTTER DOORS
  8. BRICKWORK TO MATCH EXISTING HOUSE