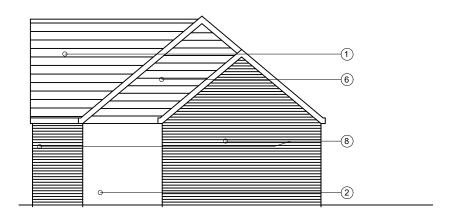

## KEY

- TILED ROOF TO MATCH EXISTING HOUSE
   RENDERED WALL TO MATCH EXISTING HOUSE.
- 3. UPVC FASCIA AND SOFFIT.
- 4. WHITE UPVC WINDOWS / DOORS TO MATCH EXISTING.
- 5. VELUX ROOFLIGHT.
- 6. CEMENT PARTICLE BOARDING TO MATCH EXISTING HOUSE.
  7. ALUMINIUM ROLLER SHUTTER DOORS
  8. BRICKWORK TO MATCH EXISTING HOUSE