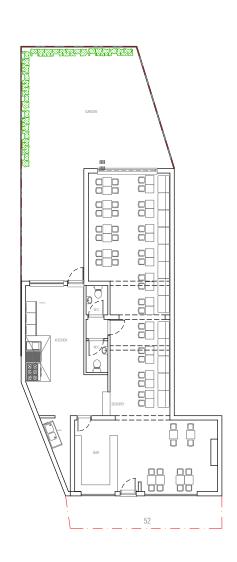

2 4 6m @ 1:200 2 6 8 10m @ 1:200 4

| Totraku<br>Heronsgate Road<br>rrleywood WD3 5BB                                                 | STUDIO RHL                                                                                                                               |                        |  |
|-------------------------------------------------------------------------------------------------|------------------------------------------------------------------------------------------------------------------------------------------|------------------------|--|
| posed additional seating & creation of storage space at<br>Heronsgate Road<br>orleywood WD3 5BB | Suite 130, 186 St Albans's Road, Watford, Herts WD24 4AS<br>teleptone: 01923 590179<br>mobile: 071 258142<br>e-mail: hello@stadionti.com |                        |  |
| ing Ground Floor plan & Front elevation                                                         | November 2020                                                                                                                            | Project No:<br>472/20  |  |
|                                                                                                 | Scale:<br>1:100@A3                                                                                                                       | Drawing No:<br>PL- 003 |  |
|                                                                                                 |                                                                                                                                          |                        |  |