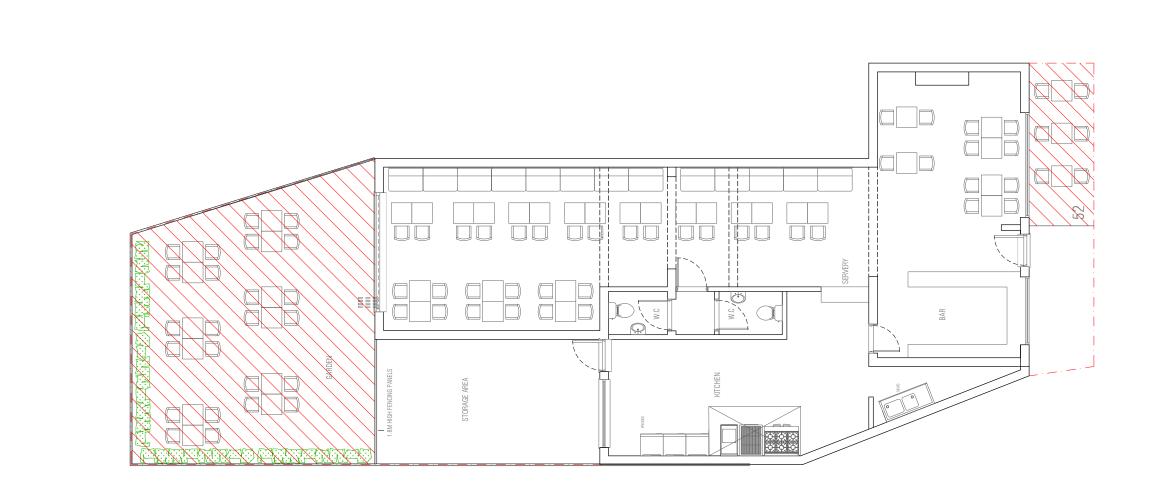

00111 @ F T 1 2 3 4 5m @ 1:100

| © Copyright Studio RH.<br>This drawing is prepared solely for design and planning submission purposes.<br>It is not intended o suitable for either Building Regulations or Construction purposes<br>and should not be used for such.<br>Report all discrepancies to Studio RHL immediately.<br>All dimensions to be confirmed by the Contractor prior to commencement of the works. | Revisions    A  07.02.2021 | Seating areas shown hatched, tables to frontage removed | F | <sup>Claut</sup><br>Mr. Totraku<br>52 Heronsgate Road<br>Chorleywood WD3 5BB<br><sup>Prejact</sup><br>Proposed additional seating & creation of storage space at<br>52 Heronsgate Road<br>Chorleywood WD3 5BB | STUDIO RHL<br>Suite 130, 186 St Albans's Road, Watford, Herts WD24 4AS<br>leleptone: 01923 390179<br>mobile: 0781 2208142<br>e-mail: hello@s-ubdiofil.com |                       |
|-------------------------------------------------------------------------------------------------------------------------------------------------------------------------------------------------------------------------------------------------------------------------------------------------------------------------------------------------------------------------------------|----------------------------|---------------------------------------------------------|---|---------------------------------------------------------------------------------------------------------------------------------------------------------------------------------------------------------------|-----------------------------------------------------------------------------------------------------------------------------------------------------------|-----------------------|
|                                                                                                                                                                                                                                                                                                                                                                                     |                            |                                                         | E | <sub>Dewing:</sub><br>Site Plan                                                                                                                                                                               | <sup>Date:</sup><br>November 2020                                                                                                                         | Project No:<br>572/20 |
|                                                                                                                                                                                                                                                                                                                                                                                     |                            |                                                         |   |                                                                                                                                                                                                               | 1:100@A3                                                                                                                                                  | PL- 002A              |

| īotraku<br>Ieronsgate Road<br>Ieywood WD3 5BB                                               | STUDIO RHL<br>Suite 130, 186 St Albans's Road, Watford, Herts WD24 4AS<br>teleptone: 01325 50179<br>mobile: 0781 2508142<br>e-mail: hello@studiothi.com |                         |
|---------------------------------------------------------------------------------------------|---------------------------------------------------------------------------------------------------------------------------------------------------------|-------------------------|
| osed additional seating & creation of storage space at<br>eronsgate Road<br>leywood WD3 5BB |                                                                                                                                                         |                         |
| sed Ground floor plan & Front                                                               | November 2020                                                                                                                                           | Project No:<br>572/20   |
| ion                                                                                         | <sup>Scale:</sup><br>1:100@A3                                                                                                                           | Drawing No:<br>PL- 004A |