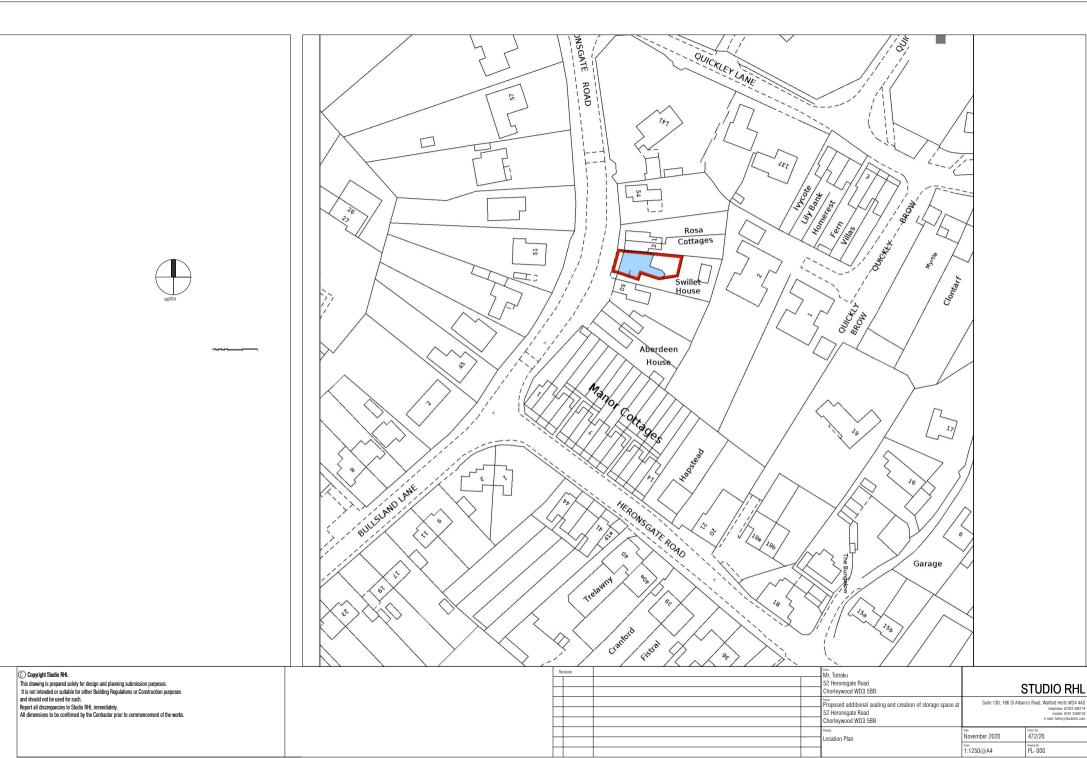

| © Copyright Studio RHL<br>This drawing is prepared solely for design and planning submission purposes.<br>It is not intended or subtable for either Building Regulations or Construction purposes<br>and should not be used of such. | Revisions | <sup>Dieter</sup><br>Mr. Totraku<br>52 Heronsgate Road<br>Chorleywood WD3 5BB                           | Stuite 130, 186 St Albans's Road, Watford, Herts WD24 4AS<br>telephone. 01923 590179<br>mobile: 0781 2908142<br>e-mail: hetlo@studiohi.com |                        |
|--------------------------------------------------------------------------------------------------------------------------------------------------------------------------------------------------------------------------------------|-----------|---------------------------------------------------------------------------------------------------------|--------------------------------------------------------------------------------------------------------------------------------------------|------------------------|
| Report all discrepancies to Studio RHL immediately.<br>All dimensions to be confirmed by the Contractor prior to commencement of the works.                                                                                          |           | Proposed additional seating & creation of storage space at<br>52 Heronsgate Road<br>Chorleywood WD3 5BB |                                                                                                                                            |                        |
|                                                                                                                                                                                                                                      |           | Block Plan                                                                                              | November 2020                                                                                                                              | Project No:<br>572/20  |
|                                                                                                                                                                                                                                      |           | _                                                                                                       | scale:<br>1:200@A3                                                                                                                         | Drawing No:<br>PL- 001 |