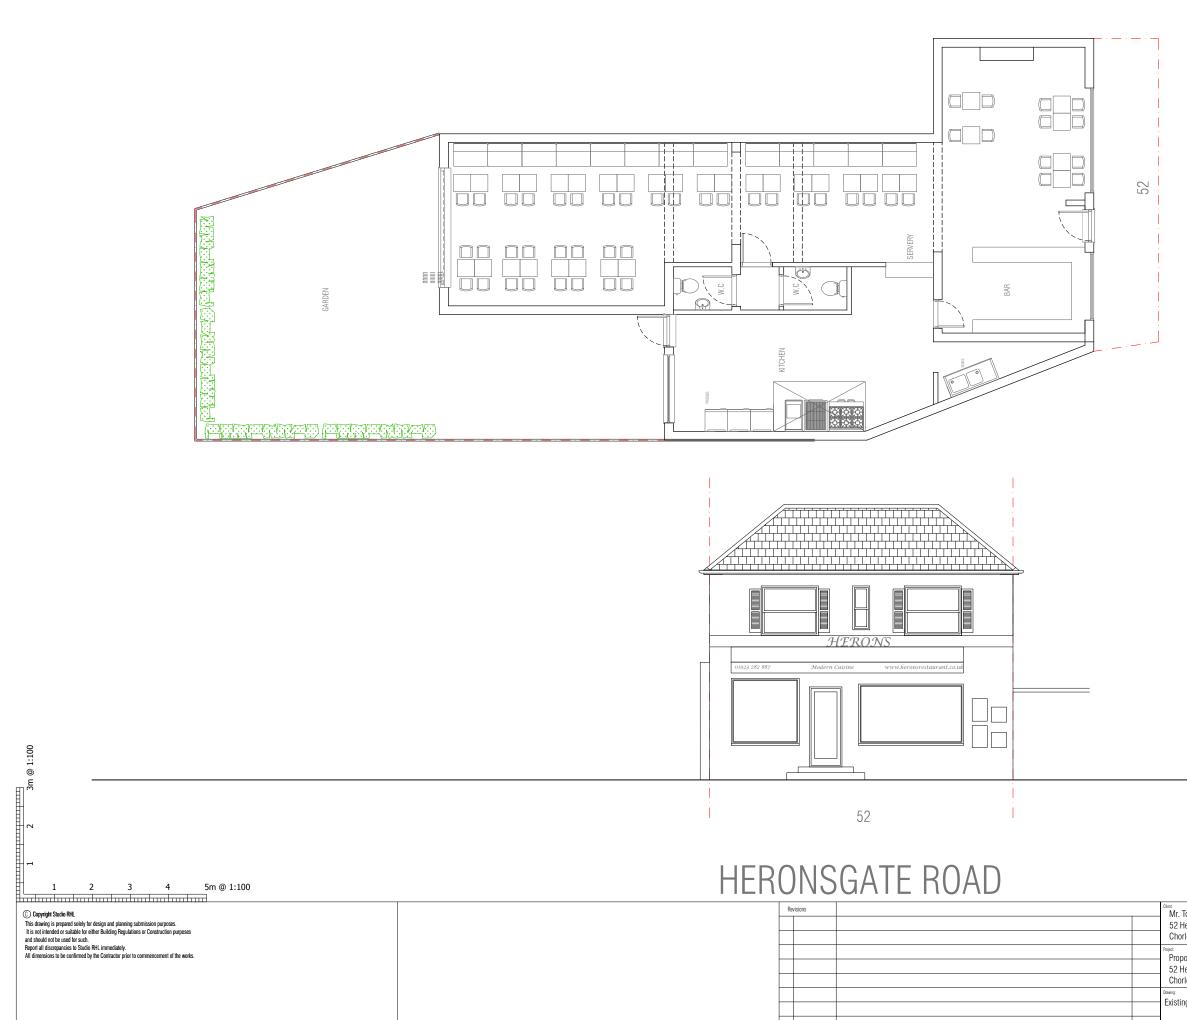

2 4 6m @ 1:200 2 6 8 10m @ 1:200 4

| Totraku<br>Heronsgate Road<br>rrleywood WD3 5BB                                                 | STUDIO RHL                                                                                                                               |                        |  |
|-------------------------------------------------------------------------------------------------|------------------------------------------------------------------------------------------------------------------------------------------|------------------------|--|
| posed additional seating & creation of storage space at<br>Heronsgate Road<br>orleywood WD3 5BB | Suite 130, 186 St Albans's Road, Watford, Herts WD24 4AS<br>teleptone: 01923 590179<br>mobile: 071 258142<br>e-mail: hello@stadionti.com |                        |  |
| ing Ground Floor plan & Front elevation                                                         | November 2020                                                                                                                            | Project No:<br>472/20  |  |
|                                                                                                 | Scale:<br>1:100@A3                                                                                                                       | Drawing No:<br>PL- 003 |  |
|                                                                                                 |                                                                                                                                          |                        |  |