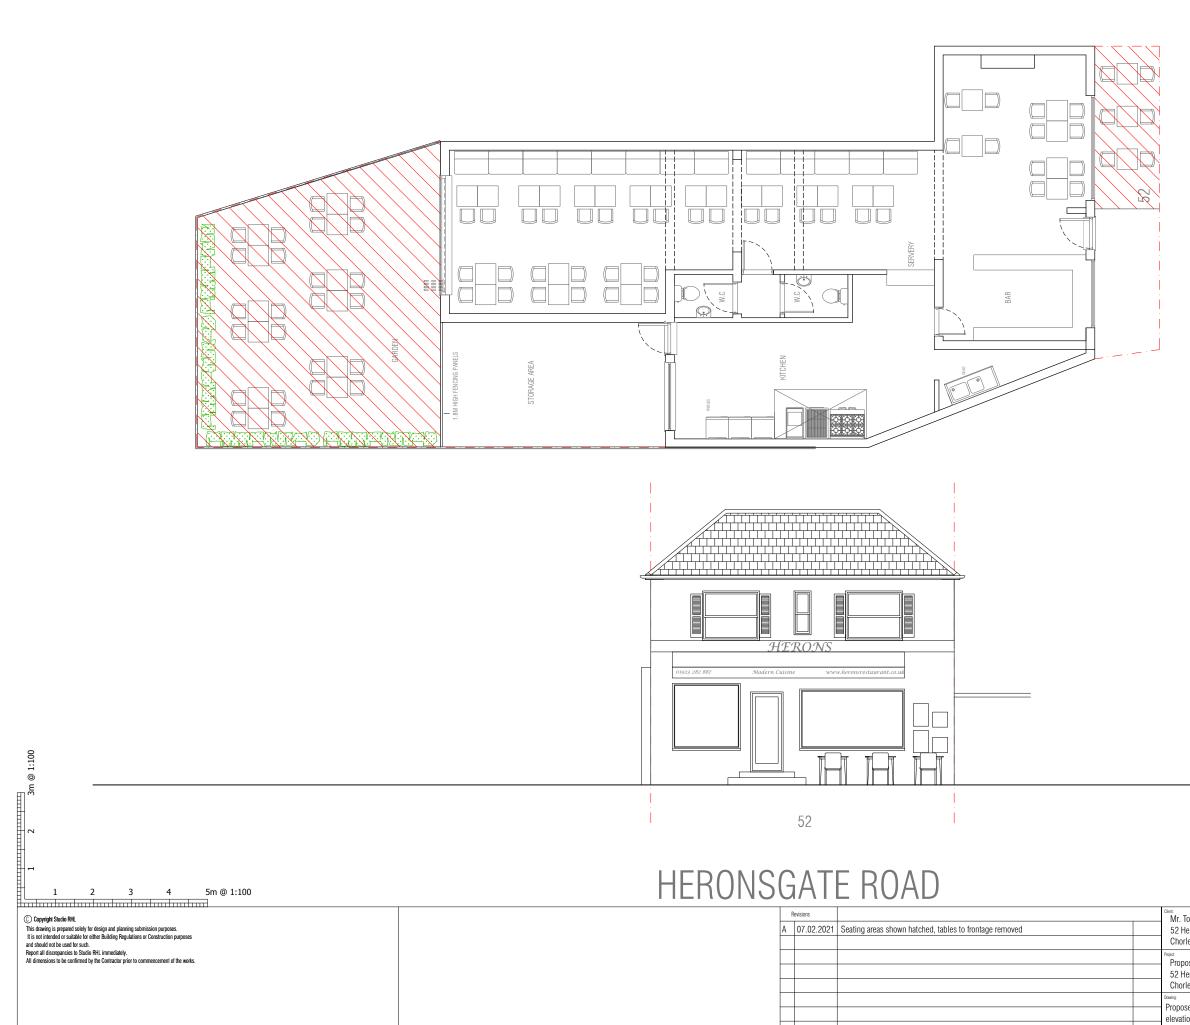

00111 @ F T 1 2 3 4 5m @ 1:100

| © Copyright Studio RH.<br>This drawing is prepared solely for design and planning submission purposes.<br>It is not intended o suitable for either Building Regulations or Construction purposes<br>and should not be used for such.<br>Report all discrepancies to Studio RHL immediately.<br>All dimensions to be confirmed by the Contractor prior to commencement of the works. | Revisions    A  07.02.2021 | Seating areas shown hatched, tables to frontage removed | F | <sup>Claut</sup><br>Mr. Totraku<br>52 Heronsgate Road<br>Chorleywood WD3 5BB<br><sup>Prejact</sup><br>Proposed additional seating & creation of storage space at<br>52 Heronsgate Road<br>Chorleywood WD3 5BB | STUDIO RHL<br>Suite 130, 186 St Albans's Road, Watford, Herts WD24 4AS<br>leleptone: 01923 390179<br>mobile: 0781 2208142<br>e-mail: hello@s-ubdiofil.com |                       |
|-------------------------------------------------------------------------------------------------------------------------------------------------------------------------------------------------------------------------------------------------------------------------------------------------------------------------------------------------------------------------------------|----------------------------|---------------------------------------------------------|---|---------------------------------------------------------------------------------------------------------------------------------------------------------------------------------------------------------------|-----------------------------------------------------------------------------------------------------------------------------------------------------------|-----------------------|
|                                                                                                                                                                                                                                                                                                                                                                                     |                            |                                                         | E | <sub>Dewing:</sub><br>Site Plan                                                                                                                                                                               | <sup>Date:</sup><br>November 2020                                                                                                                         | Project No:<br>572/20 |
|                                                                                                                                                                                                                                                                                                                                                                                     |                            |                                                         |   |                                                                                                                                                                                                               | 1:100@A3                                                                                                                                                  | PL- 002A              |

| īotraku<br>Ieronsgate Road<br>Ieywood WD3 5BB                                               | STUDIO RHL<br>Suite 130, 186 St Albans's Road, Watford, Herts WD24 4AS<br>teleptone: 01325 50179<br>mobile: 0781 2508142<br>e-mail: hello@studiothi.com |                         |
|---------------------------------------------------------------------------------------------|---------------------------------------------------------------------------------------------------------------------------------------------------------|-------------------------|
| osed additional seating & creation of storage space at<br>eronsgate Road<br>leywood WD3 5BB |                                                                                                                                                         |                         |
| sed Ground floor plan & Front                                                               | November 2020                                                                                                                                           | Project No:<br>572/20   |
| ion                                                                                         | <sup>Scale:</sup><br>1:100@A3                                                                                                                           | Drawing No:<br>PL- 004A |