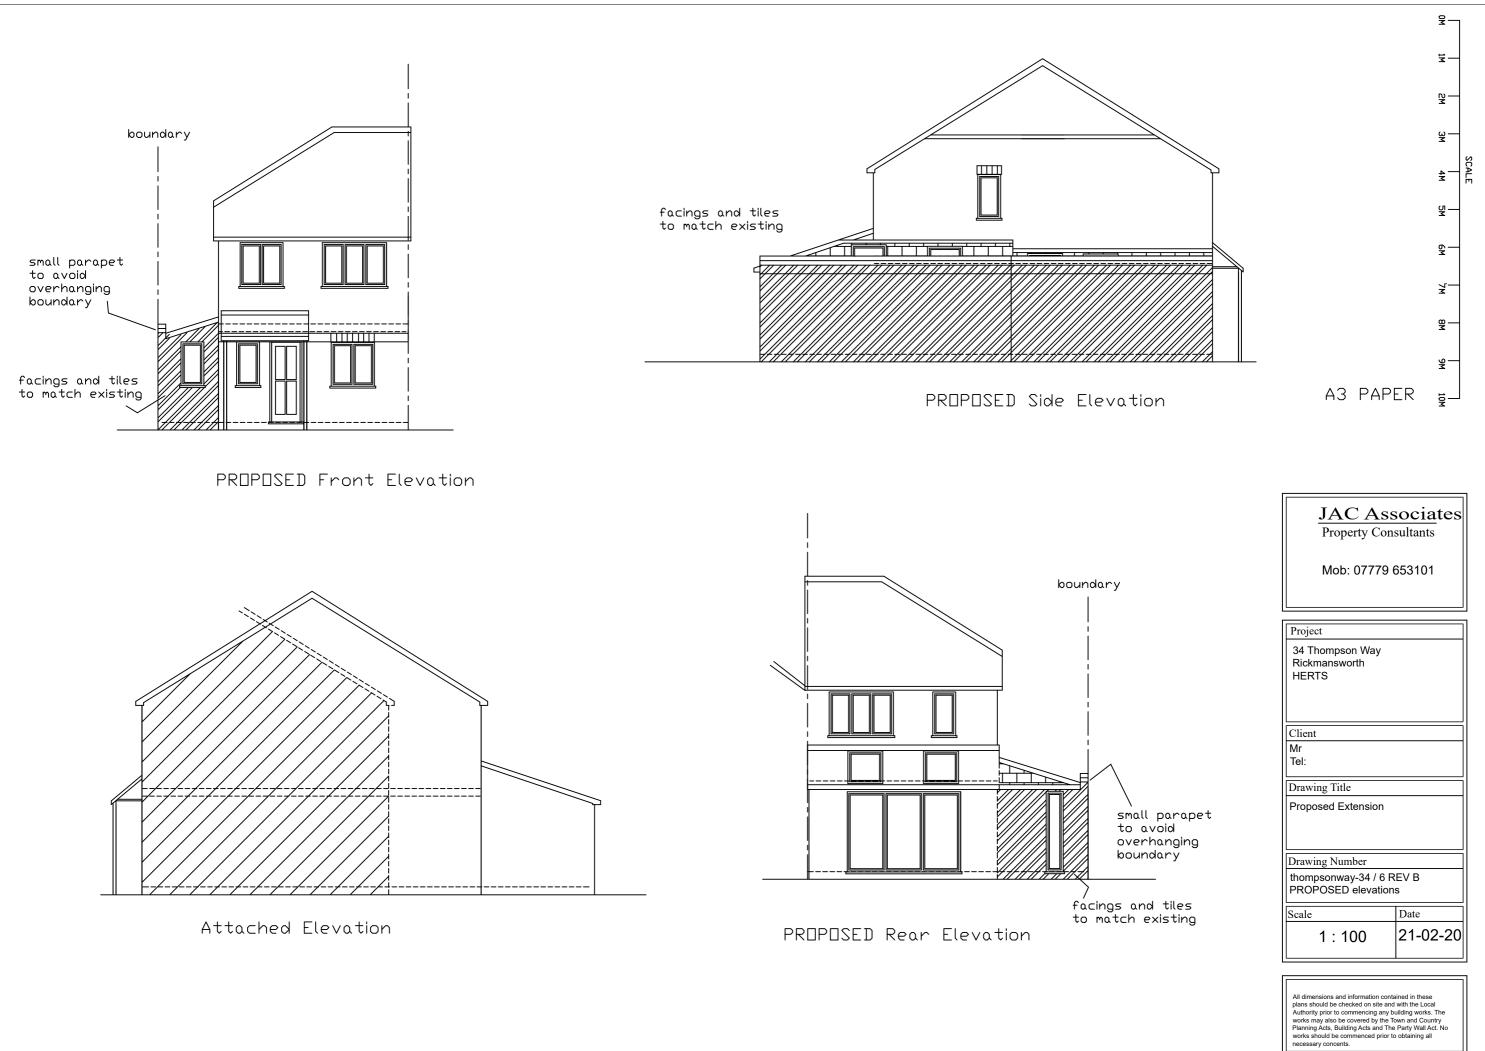

EXISTING Attached Elevation

EXISTING Rear Elevation

| JAC Associates<br>Property Consultants   |  |  |  |  |
|------------------------------------------|--|--|--|--|
| Mob: 07779 653101                        |  |  |  |  |
|                                          |  |  |  |  |
| roject                                   |  |  |  |  |
| 4 Thompson Way<br>Rickmansworth<br>IERTS |  |  |  |  |
| lient                                    |  |  |  |  |
| Ir                                       |  |  |  |  |
|                                          |  |  |  |  |

Cl Mr Tel: Drawing Title Proposed Extension Drawing Number thompsonway-34 / 5 REV B existing elevations Date Scale 21-02-20 1:100

All dimensions and information contained in these plans should be checked on site and with the Local Authority prior to commencing any building works. The works may also be covered by the Town and Country Planning Acts, Building Acts and The Party Wall Act. No works should be commenced prior to obtaining all persesary concents. ssarv concents.