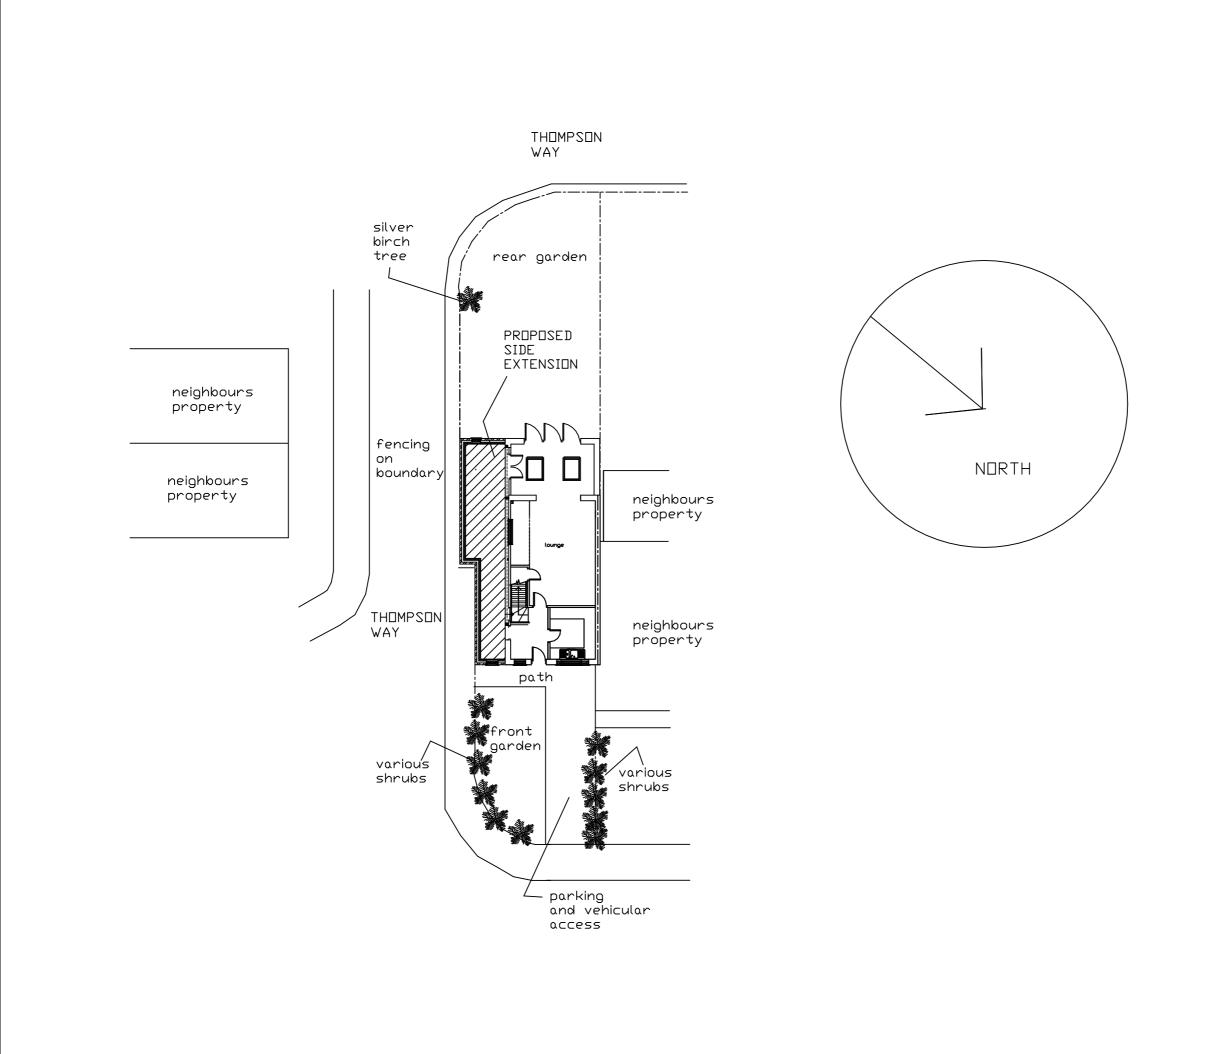

## Location Plan of 34 Thompson Way, Rickmansworth WD3 8GP

This Plan includes the following Licensed Data: OS MasterMap Colour PDF Location Plan by the Ordnance Survey National Geographic Database and incorporating surveyed revision available at the date of production. Reproduction in whole or in part is prohibited without the prior permission of Ordnance Survey. The representation of a road, track or path is no evidence of a right of way. The representation of features, as lines is no evidence of a property boundary. © Crown copyright and database rights, 2016. Ordnance Survey 0100031673

WAY .

Scale: 1:1250, paper size: A4

A3 PAPER

Proposed Block Plan

| JAC Associates<br>Property Consultants<br>Mob: 07779 653101                                                                                                                                                                                                                                                                                                 |          |  |  |  |
|-------------------------------------------------------------------------------------------------------------------------------------------------------------------------------------------------------------------------------------------------------------------------------------------------------------------------------------------------------------|----------|--|--|--|
|                                                                                                                                                                                                                                                                                                                                                             | 555101   |  |  |  |
| Project                                                                                                                                                                                                                                                                                                                                                     |          |  |  |  |
| 34 Thompson Way<br>Rickmansworth<br>HERTS                                                                                                                                                                                                                                                                                                                   |          |  |  |  |
| Client                                                                                                                                                                                                                                                                                                                                                      |          |  |  |  |
| Mr<br>Tel:                                                                                                                                                                                                                                                                                                                                                  |          |  |  |  |
| Drawing Title                                                                                                                                                                                                                                                                                                                                               |          |  |  |  |
| Proposed Extension                                                                                                                                                                                                                                                                                                                                          |          |  |  |  |
| Drawing Number                                                                                                                                                                                                                                                                                                                                              |          |  |  |  |
| thompsonway-34 / 8 REV B<br>proposed block                                                                                                                                                                                                                                                                                                                  |          |  |  |  |
| Scale                                                                                                                                                                                                                                                                                                                                                       | Date     |  |  |  |
| 1 : 200                                                                                                                                                                                                                                                                                                                                                     | 21-02-20 |  |  |  |
|                                                                                                                                                                                                                                                                                                                                                             |          |  |  |  |
| All dimensions and information contained in these<br>plans should be checked on site and with the Local<br>Authority prior to commencing any building works. The<br>works may also be covered by the Town and Country<br>Planning Acts, Building Acts and The Party Wall Act. No<br>works should be commenced prior to obtaining all<br>necessary concents. |          |  |  |  |