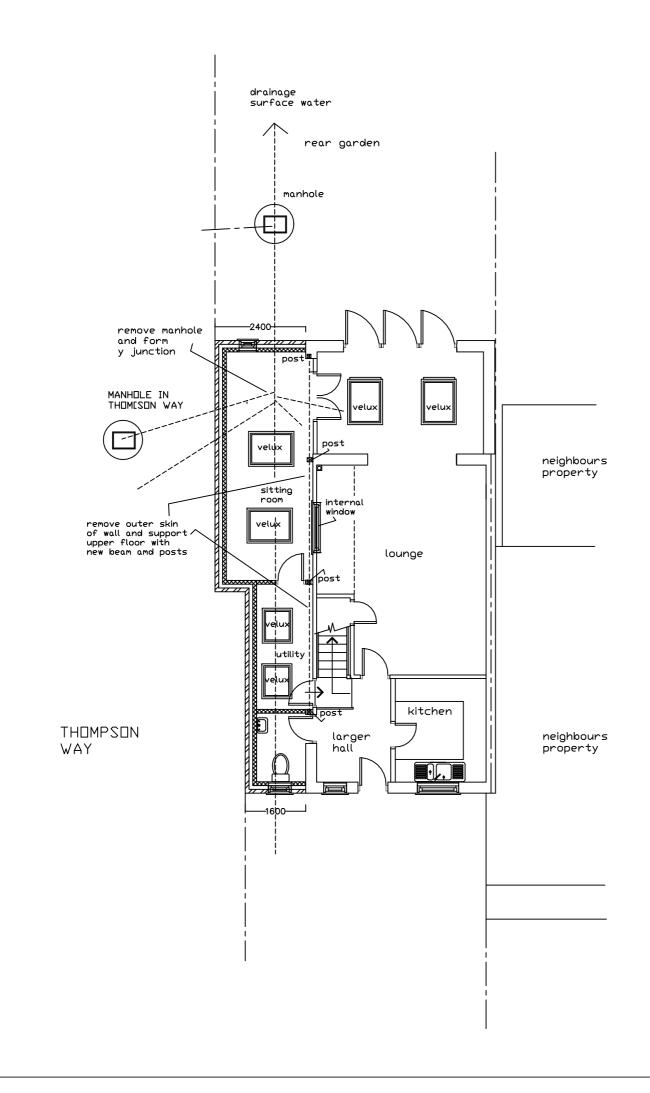

|                                                                                                                                                                                                                                                                                                                                                                                        | 8       |  |  |  |  |
|----------------------------------------------------------------------------------------------------------------------------------------------------------------------------------------------------------------------------------------------------------------------------------------------------------------------------------------------------------------------------------------|---------|--|--|--|--|
|                                                                                                                                                                                                                                                                                                                                                                                        | ¥—      |  |  |  |  |
|                                                                                                                                                                                                                                                                                                                                                                                        | ру —    |  |  |  |  |
|                                                                                                                                                                                                                                                                                                                                                                                        | а—      |  |  |  |  |
|                                                                                                                                                                                                                                                                                                                                                                                        | SCALE   |  |  |  |  |
|                                                                                                                                                                                                                                                                                                                                                                                        | м<br>М  |  |  |  |  |
|                                                                                                                                                                                                                                                                                                                                                                                        | 6M —    |  |  |  |  |
|                                                                                                                                                                                                                                                                                                                                                                                        | ל<br>של |  |  |  |  |
|                                                                                                                                                                                                                                                                                                                                                                                        | 89 —    |  |  |  |  |
|                                                                                                                                                                                                                                                                                                                                                                                        |         |  |  |  |  |
| A3 PAPER                                                                                                                                                                                                                                                                                                                                                                               | 10 M    |  |  |  |  |
| PROPOSED Ground<br>Floor Plan                                                                                                                                                                                                                                                                                                                                                          |         |  |  |  |  |
| JAC Associates<br>Property Consultants         Property Consultants         Mob: 07779 653101         Project         34 Thompson Way<br>Rickmansworth<br>HERTS         Client         Mr<br>Tel:         Drawing Title<br>Proposed Extension         Drawing Number<br>thompsonway-34 / 1 REV B<br>PROPOSED ground         Scale       Date<br>1 : 100         1 : 100       21-02-20 |         |  |  |  |  |
| All dimensions and information contained in these<br>plans should be checked on site and with the Local<br>Authority prior to commencing any building works. The<br>works may also be covered by the Town and Country<br>Planning Acts, Building Acts and The Party Wall Act. No<br>works should be commenced prior to obtaining all                                                   |         |  |  |  |  |
| necessary concents.                                                                                                                                                                                                                                                                                                                                                                    | ]       |  |  |  |  |