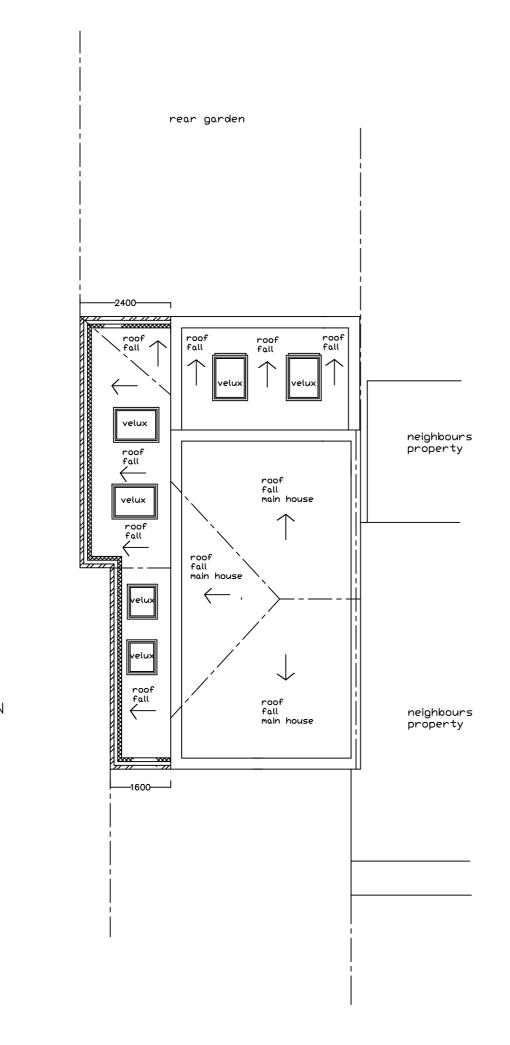

THOMPSON WAY

|                                                |                                                                                                                        |                                   | 8           |  |
|------------------------------------------------|------------------------------------------------------------------------------------------------------------------------|-----------------------------------|-------------|--|
|                                                |                                                                                                                        |                                   | ¥—          |  |
|                                                |                                                                                                                        |                                   | ₽ <u></u>   |  |
|                                                |                                                                                                                        |                                   |             |  |
|                                                |                                                                                                                        |                                   | Ω<br>M<br>S |  |
|                                                |                                                                                                                        |                                   | 4M          |  |
|                                                |                                                                                                                        |                                   | Ä—          |  |
|                                                |                                                                                                                        |                                   | 6 <u> </u>  |  |
|                                                |                                                                                                                        |                                   |             |  |
|                                                |                                                                                                                        |                                   | ML<br>M     |  |
|                                                |                                                                                                                        |                                   | 89 —        |  |
|                                                |                                                                                                                        |                                   | M6<br>      |  |
| 4                                              | A3 PAPER                                                                                                               |                                   | 10M         |  |
| PROP                                           | OSED Roof                                                                                                              | Pla                               | n           |  |
| ſ                                              |                                                                                                                        |                                   |             |  |
|                                                | JAC A<br>Property C                                                                                                    |                                   |             |  |
|                                                |                                                                                                                        |                                   |             |  |
|                                                | Mob: 0777                                                                                                              | 9 65310                           | 1           |  |
| l                                              |                                                                                                                        |                                   |             |  |
|                                                | Project                                                                                                                |                                   |             |  |
| 34 Thompson Way<br>Rickmansworth<br>HERTS      |                                                                                                                        |                                   |             |  |
|                                                |                                                                                                                        |                                   |             |  |
|                                                | Client                                                                                                                 |                                   |             |  |
|                                                | Mr<br>Tel:                                                                                                             |                                   |             |  |
|                                                | Drawing Title                                                                                                          |                                   |             |  |
|                                                | Proposed Extension                                                                                                     |                                   |             |  |
|                                                | ·                                                                                                                      |                                   |             |  |
| Drawing Number                                 |                                                                                                                        |                                   |             |  |
| thompsonway-34 / 2 REV B<br>PROPOSED roof plan |                                                                                                                        |                                   |             |  |
|                                                | Scale                                                                                                                  | Date                              |             |  |
|                                                | 1 : 100                                                                                                                | 21-0                              | 2-20        |  |
| –<br>ה                                         |                                                                                                                        |                                   |             |  |
|                                                | contained in thes<br>and with the Loo<br>ny building work<br>he Town and Coo<br>The Party Wall J<br>ior to obtaining a | cal<br>s. The<br>untry<br>Act. No |             |  |