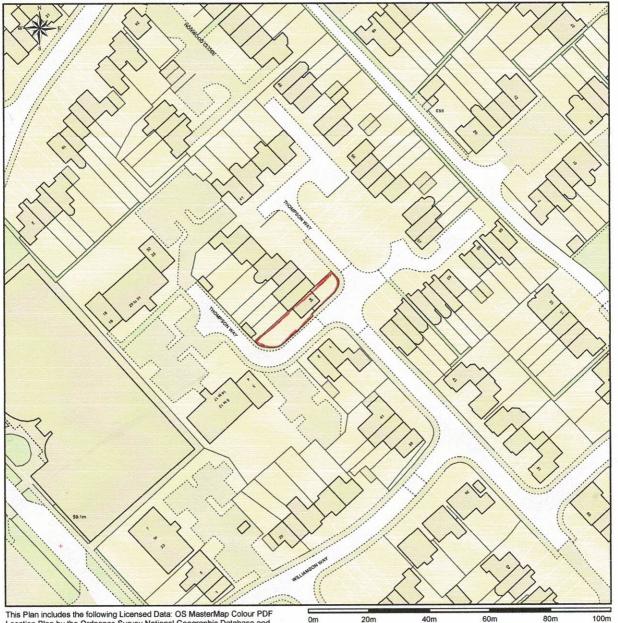

## Location Plan of 34 Thompson Way, Rickmansworth WD3 8GP

This Plan includes the following Licensed Data: OS MasterMap Colour PDF Location Plan by the Ordnance Survey National Geographic Database and incorporating surveyed revision available at the date of production. Reproduction in whole or in part is prohibited without the prior permission of Ordnance Survey. The representation of a road, track or path is no evidence of a right of way. The representation of features, as lines is no evidence of a property boundary. © Crown copyright and database rights, 2016. Ordnance Survey 0100031673