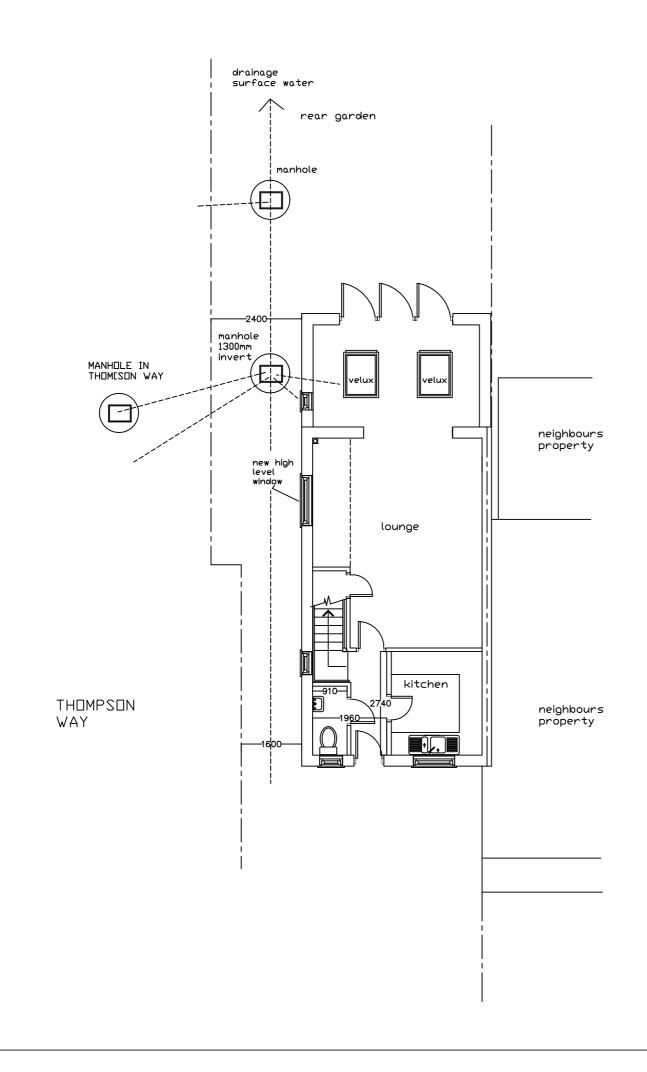

|                               |                                                                                                                                                                                                                                                                                                                                                             | Я—         | ]        |  |  |
|-------------------------------|-------------------------------------------------------------------------------------------------------------------------------------------------------------------------------------------------------------------------------------------------------------------------------------------------------------------------------------------------------------|------------|----------|--|--|
|                               |                                                                                                                                                                                                                                                                                                                                                             | 1m —       |          |  |  |
|                               |                                                                                                                                                                                                                                                                                                                                                             | р          | -        |  |  |
|                               |                                                                                                                                                                                                                                                                                                                                                             | <u>а</u> — | -        |  |  |
|                               |                                                                                                                                                                                                                                                                                                                                                             | 4<br>2     | SCALE    |  |  |
|                               |                                                                                                                                                                                                                                                                                                                                                             | ۲<br>۳     |          |  |  |
|                               |                                                                                                                                                                                                                                                                                                                                                             | б <u>т</u> |          |  |  |
|                               |                                                                                                                                                                                                                                                                                                                                                             | רע<br>אל   |          |  |  |
|                               |                                                                                                                                                                                                                                                                                                                                                             | 8 —        |          |  |  |
|                               |                                                                                                                                                                                                                                                                                                                                                             | - M6       | -        |  |  |
|                               | A3 PAPER                                                                                                                                                                                                                                                                                                                                                    | 10M        |          |  |  |
| Existing Ground<br>Floor Plan |                                                                                                                                                                                                                                                                                                                                                             |            |          |  |  |
|                               | JAC Associates         Property Consultants         Mob: 07779 653101                                                                                                                                                                                                                                                                                       |            |          |  |  |
|                               |                                                                                                                                                                                                                                                                                                                                                             |            |          |  |  |
|                               | Project<br>34 Thompson Way<br>Rickmansworth<br>HERTS                                                                                                                                                                                                                                                                                                        |            |          |  |  |
|                               |                                                                                                                                                                                                                                                                                                                                                             |            | 4        |  |  |
|                               | Client<br>Mr<br>Tel:                                                                                                                                                                                                                                                                                                                                        |            |          |  |  |
|                               |                                                                                                                                                                                                                                                                                                                                                             |            |          |  |  |
|                               | Drawing Title Proposed Extension                                                                                                                                                                                                                                                                                                                            |            |          |  |  |
|                               |                                                                                                                                                                                                                                                                                                                                                             |            |          |  |  |
|                               | Drawing Number<br>thompsonway-34 / 0 REV B<br>existing ground                                                                                                                                                                                                                                                                                               |            |          |  |  |
|                               |                                                                                                                                                                                                                                                                                                                                                             | Date       | ╣        |  |  |
|                               | Scale 1 · 100                                                                                                                                                                                                                                                                                                                                               | 21-02-20   |          |  |  |
|                               | 1 : 100                                                                                                                                                                                                                                                                                                                                                     | 21-02-2L   | <b>_</b> |  |  |
|                               | All dimensions and information contained in these<br>plans should be checked on site and with the Local<br>Authority prior to commencing any building works. The<br>works may also be covered by the Town and Country<br>Planning Acts, Building Acts and The Party Wall Act. No<br>works should be commenced prior to obtaining all<br>necessary concents. |            |          |  |  |