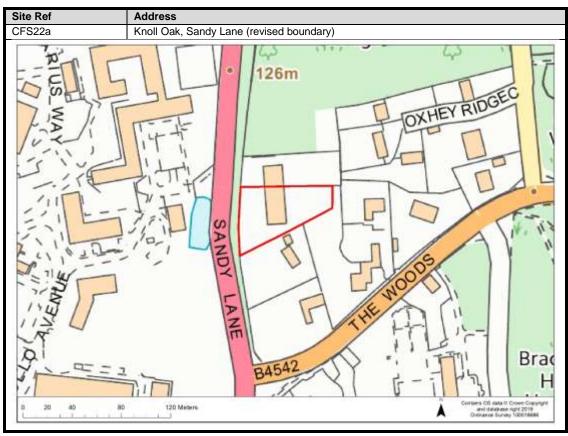

k            | 114-118                          |

### **Abbots Langley & Leavesden**

























































#### **Bedmond**





































#### **Garston**











## **Kings Langley**































## **Langleybury**







# **Croxley Green**





































### Rickmansworth













































### **Batchworth**









### Loudwater









## Mill End



























# **Chorleywood**











































#### **Sarratt**

































### **Bucks Hill**



### **Belsize**



### **Chandlers Cross**











### **Maple Cross**



























# **West Hyde**







### **Moor Park & Eastbury**























### **Oxhey Hall**









## **South Oxhey**















### **Carpenders Park**