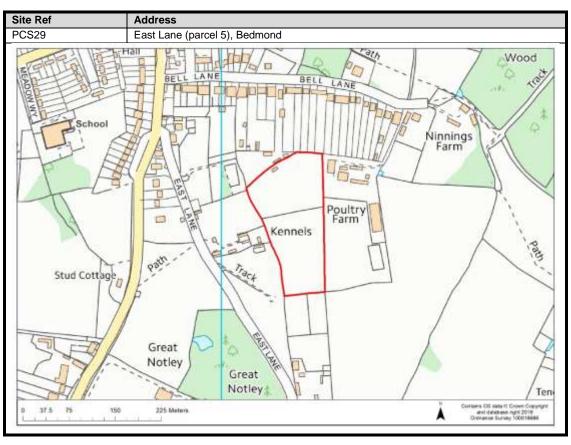

|
| Sarratt                    | 80-87                            |
| Bucks Hill                 | 88                               |
| Belsize                    | 89                               |
| Chandlers Cross            | 90-92                            |
| Maple Cross                | 93-99                            |
| West Hyde                  | 100-101                          |
| Moor Park & Eastbury       | 102-107                          |
| Oxhey Hall                 | 108-109                          |
| South Oxhey                | 110-113                          |
| Carpenders Park            | 114-118                          |

### **Abbots Langley & Leavesden**

























































#### **Bedmond**





































#### **Garston**











## **Kings Langley**































## **Langleybury**







# **Croxley Green**





































### Rickmansworth













































### **Batchworth**









### Loudwater









## Mill End



























# **Chorleywood**











































#### **Sarratt**

































### **Bucks Hill**



### **Belsize**



### **Chandlers Cross**











### **Maple Cross**



























# **West Hyde**







### **Moor Park & Eastbury**























### **Oxhey Hall**









## **South Oxhey**















### **Carpenders Park**