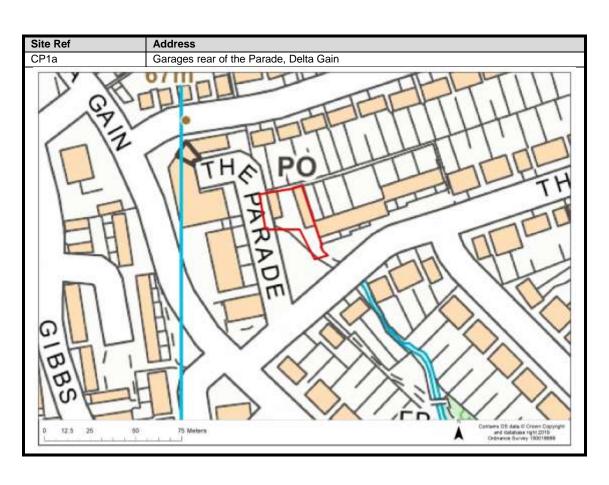

#### **Bedmond**





































#### **Garston**











## **Kings Langley**































## **Langleybury**







# **Croxley Green**





































### Rickmansworth













































### **Batchworth**









### Loudwater









## Mill End



























# **Chorleywood**











































#### **Sarratt**

































### **Bucks Hill**



### **Belsize**



### **Chandlers Cross**











### **Maple Cross**



























# **West Hyde**







### **Moor Park & Eastbury**























### **Oxhey Hall**









## **South Oxhey**















### **Carpenders Park**