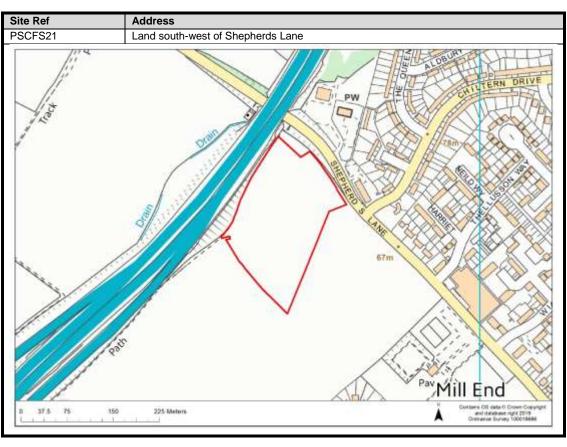

|
| West Hyde                  | 100-101                          |
| Moor Park & Eastbury       | 102-107                          |
| Oxhey Hall                 | 108-109                          |
| South Oxhey                | 110-113                          |
| Carpenders Park            | 114-118                          |

### **Abbots Langley & Leavesden**

























































#### **Bedmond**





































#### **Garston**











## **Kings Langley**































## **Langleybury**







# **Croxley Green**





































### Rickmansworth













































### **Batchworth**









### Loudwater









## Mill End



























# **Chorleywood**











































#### **Sarratt**

































### **Bucks Hill**



### **Belsize**



### **Chandlers Cross**











### **Maple Cross**



























# **West Hyde**







### **Moor Park & Eastbury**























### **Oxhey Hall**









## **South Oxhey**















### **Carpenders Park**