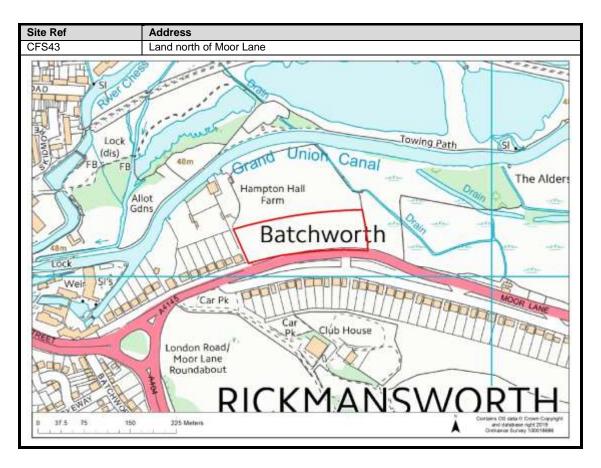

|
| Chandlers Cross            | 90-92                            |
| Maple Cross                | 93-99                            |
| West Hyde                  | 100-101                          |
| Moor Park & Eastbury       | 102-107                          |
| Oxhey Hall                 | 108-109                          |
| South Oxhey                | 110-113                          |
| Carpenders Park            | 114-118                          |

### **Abbots Langley & Leavesden**

























































#### **Bedmond**





































#### **Garston**











## **Kings Langley**































## **Langleybury**







# **Croxley Green**





































### Rickmansworth













































### **Batchworth**









### Loudwater









## Mill End



























# **Chorleywood**











































#### **Sarratt**

































### **Bucks Hill**



### **Belsize**



### **Chandlers Cross**











### **Maple Cross**



























# **West Hyde**







### **Moor Park & Eastbury**























### **Oxhey Hall**









## **South Oxhey**















### **Carpenders Park**