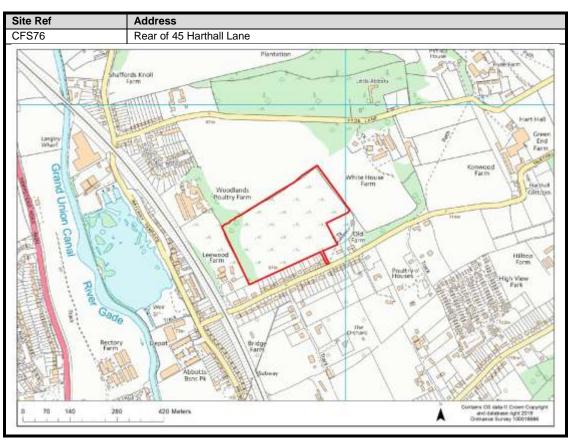

|
| Bucks Hill                 | 88                               |
| Belsize                    | 89                               |
| Chandlers Cross            | 90-92                            |
| Maple Cross                | 93-99                            |
| West Hyde                  | 100-101                          |
| Moor Park & Eastbury       | 102-107                          |
| Oxhey Hall                 | 108-109                          |
| South Oxhey                | 110-113                          |
| Carpenders Park            | 114-118                          |

### **Abbots Langley & Leavesden**

























































#### **Bedmond**





































#### **Garston**











## **Kings Langley**































## **Langleybury**







# **Croxley Green**





































### Rickmansworth













































### **Batchworth**









### Loudwater









## Mill End



























# **Chorleywood**











































#### **Sarratt**

































### **Bucks Hill**



### **Belsize**



### **Chandlers Cross**











### **Maple Cross**



























# **West Hyde**







### **Moor Park & Eastbury**























### **Oxhey Hall**









## **South Oxhey**















### **Carpenders Park**