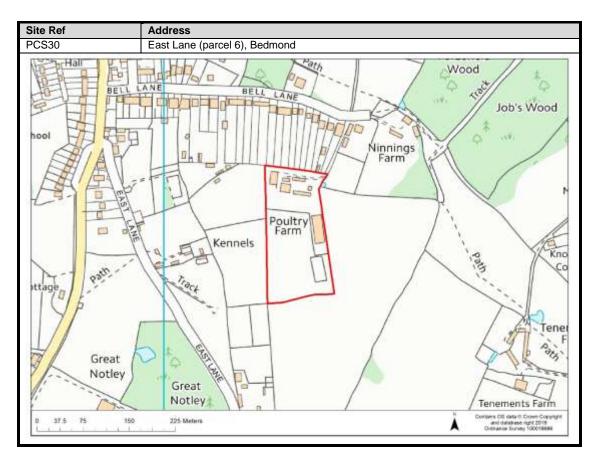

|
| Sarratt                    | 80-87                            |
| Bucks Hill                 | 88                               |
| Belsize                    | 89                               |
| Chandlers Cross            | 90-92                            |
| Maple Cross                | 93-99                            |
| West Hyde                  | 100-101                          |
| Moor Park & Eastbury       | 102-107                          |
| Oxhey Hall                 | 108-109                          |
| South Oxhey                | 110-113                          |
| Carpenders Park            | 114-118                          |

### **Abbots Langley & Leavesden**

























































#### **Bedmond**





































#### **Garston**











## **Kings Langley**































## **Langleybury**







# **Croxley Green**





































### Rickmansworth













































### **Batchworth**









### Loudwater









## Mill End



























# **Chorleywood**











































#### **Sarratt**

































### **Bucks Hill**



### **Belsize**



### **Chandlers Cross**











### **Maple Cross**



























# **West Hyde**







### **Moor Park & Eastbury**























### **Oxhey Hall**









## **South Oxhey**















### **Carpenders Park**