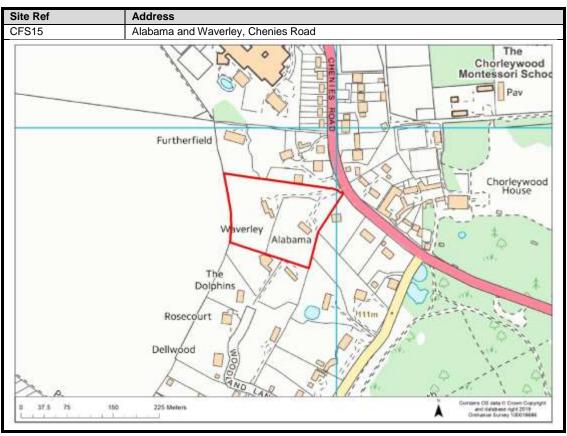

| 100-101                          |
| Moor Park & Eastbury       | 102-107                          |
| Oxhey Hall                 | 108-109                          |
| South Oxhey                | 110-113                          |
| Carpenders Park            | 114-118                          |

### **Abbots Langley & Leavesden**

























































#### **Bedmond**





































#### **Garston**











## **Kings Langley**































## **Langleybury**







# **Croxley Green**





































### Rickmansworth













































### **Batchworth**









### Loudwater









## Mill End



























# **Chorleywood**











































#### **Sarratt**

































### **Bucks Hill**



### **Belsize**



### **Chandlers Cross**











### **Maple Cross**



























# **West Hyde**







### **Moor Park & Eastbury**























### **Oxhey Hall**









## **South Oxhey**















### **Carpenders Park**