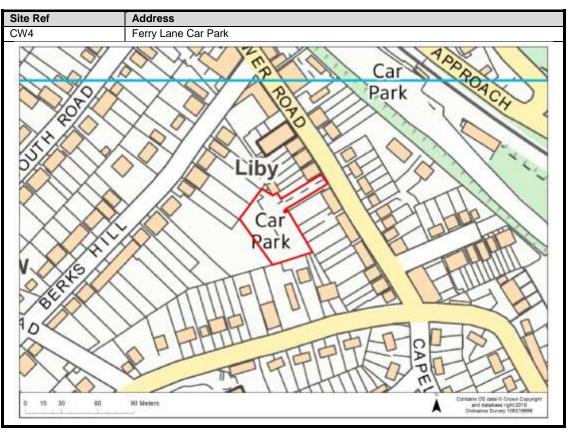

-101                          |
| Moor Park & Eastbury       | 102-107                          |
| Oxhey Hall                 | 108-109                          |
| South Oxhey                | 110-113                          |
| Carpenders Park            | 114-118                          |

### **Abbots Langley & Leavesden**

























































#### **Bedmond**





































#### **Garston**











## **Kings Langley**































## **Langleybury**







# **Croxley Green**





































### Rickmansworth













































### **Batchworth**









### Loudwater









## Mill End



























# **Chorleywood**











































#### **Sarratt**

































### **Bucks Hill**



### **Belsize**



### **Chandlers Cross**











### **Maple Cross**



























# **West Hyde**







### **Moor Park & Eastbury**























### **Oxhey Hall**









## **South Oxhey**















### **Carpenders Park**