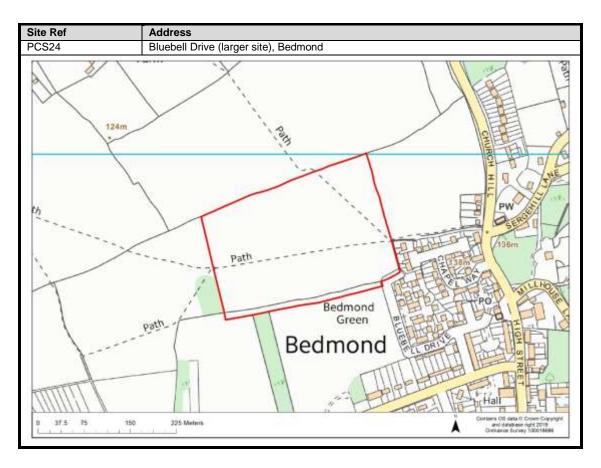

|
| Sarratt                    | 80-87                            |
| Bucks Hill                 | 88                               |
| Belsize                    | 89                               |
| Chandlers Cross            | 90-92                            |
| Maple Cross                | 93-99                            |
| West Hyde                  | 100-101                          |
| Moor Park & Eastbury       | 102-107                          |
| Oxhey Hall                 | 108-109                          |
| South Oxhey                | 110-113                          |
| Carpenders Park            | 114-118                          |

### **Abbots Langley & Leavesden**

























































#### **Bedmond**





































#### **Garston**











## **Kings Langley**































## **Langleybury**







# **Croxley Green**





































### Rickmansworth













































### **Batchworth**









### Loudwater









## Mill End



























# **Chorleywood**











































#### **Sarratt**

































### **Bucks Hill**



### **Belsize**



### **Chandlers Cross**











### **Maple Cross**



























# **West Hyde**







### **Moor Park & Eastbury**























### **Oxhey Hall**









## **South Oxhey**















### **Carpenders Park**