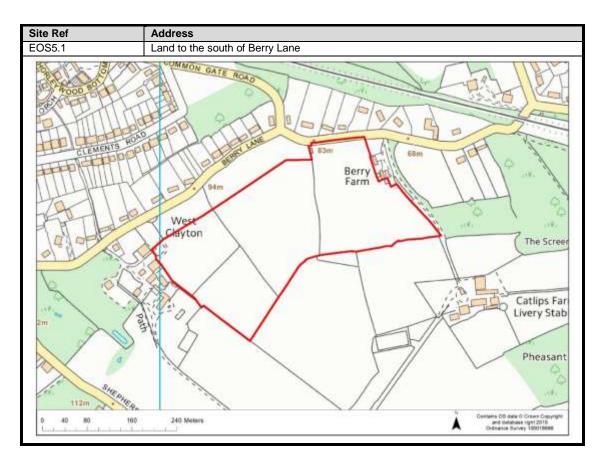

|
| Moor Park & Eastbury       | 102-107                          |
| Oxhey Hall                 | 108-109                          |
| South Oxhey                | 110-113                          |
| Carpenders Park            | 114-118                          |

### **Abbots Langley & Leavesden**

























































#### **Bedmond**





































#### **Garston**











## **Kings Langley**































## **Langleybury**







# **Croxley Green**





































### Rickmansworth













































### **Batchworth**









### Loudwater









## Mill End



























# **Chorleywood**











































#### **Sarratt**

































### **Bucks Hill**



### **Belsize**



### **Chandlers Cross**











### **Maple Cross**



























# **West Hyde**







### **Moor Park & Eastbury**























### **Oxhey Hall**









## **South Oxhey**















### **Carpenders Park**