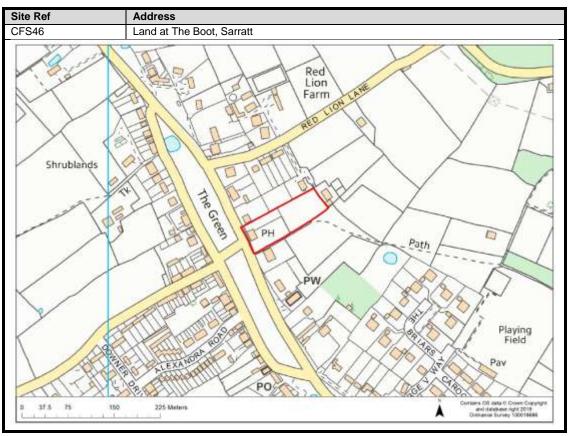

Park & Eastbury       | 102-107                          |
| Oxhey Hall                 | 108-109                          |
| South Oxhey                | 110-113                          |
| Carpenders Park            | 114-118                          |

### **Abbots Langley & Leavesden**

























































#### **Bedmond**





































#### **Garston**











## **Kings Langley**































## **Langleybury**







# **Croxley Green**





































### Rickmansworth













































### **Batchworth**









### Loudwater









## Mill End



























# **Chorleywood**











































#### **Sarratt**

































### **Bucks Hill**



### **Belsize**



### **Chandlers Cross**











### **Maple Cross**



























# **West Hyde**







### **Moor Park & Eastbury**























### **Oxhey Hall**









## **South Oxhey**















### **Carpenders Park**