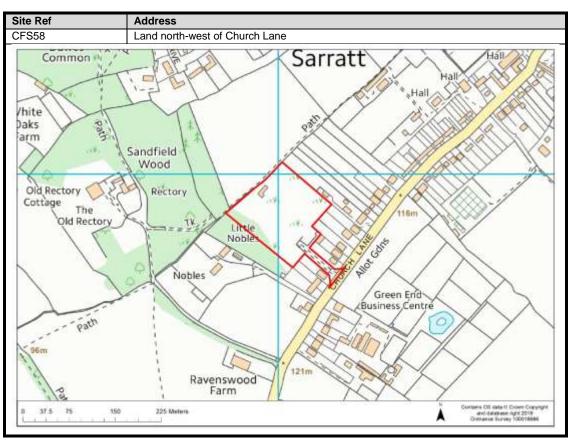

ry       | 102-107                          |
| Oxhey Hall                 | 108-109                          |
| South Oxhey                | 110-113                          |
| Carpenders Park            | 114-118                          |

### **Abbots Langley & Leavesden**

























































#### **Bedmond**





































#### **Garston**











## **Kings Langley**































## **Langleybury**







# **Croxley Green**





































### Rickmansworth













































### **Batchworth**









### Loudwater









## Mill End



























# **Chorleywood**











































#### **Sarratt**

































### **Bucks Hill**



### **Belsize**



### **Chandlers Cross**











### **Maple Cross**



























# **West Hyde**







### **Moor Park & Eastbury**























### **Oxhey Hall**









## **South Oxhey**















### **Carpenders Park**