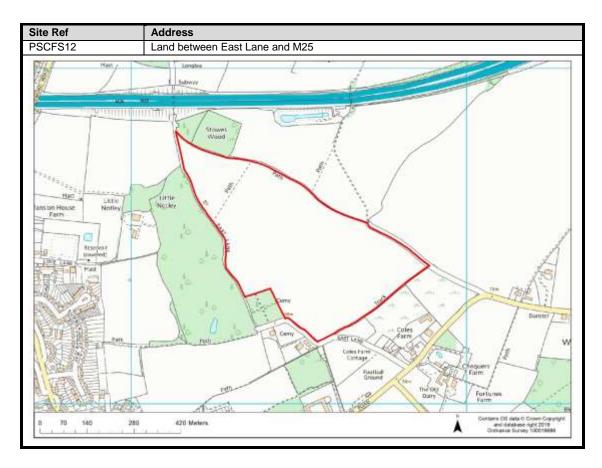

|
| Chorleywood                | 69-79                            |
| Sarratt                    | 80-87                            |
| Bucks Hill                 | 88                               |
| Belsize                    | 89                               |
| Chandlers Cross            | 90-92                            |
| Maple Cross                | 93-99                            |
| West Hyde                  | 100-101                          |
| Moor Park & Eastbury       | 102-107                          |
| Oxhey Hall                 | 108-109                          |
| South Oxhey                | 110-113                          |
| Carpenders Park            | 114-118                          |

### **Abbots Langley & Leavesden**

























































#### **Bedmond**





































#### **Garston**











## **Kings Langley**































## **Langleybury**







# **Croxley Green**





































### Rickmansworth













































### **Batchworth**









### Loudwater









## Mill End



























# **Chorleywood**











































#### **Sarratt**

































### **Bucks Hill**



### **Belsize**



### **Chandlers Cross**











### **Maple Cross**



























# **West Hyde**







### **Moor Park & Eastbury**























### **Oxhey Hall**









## **South Oxhey**















### **Carpenders Park**