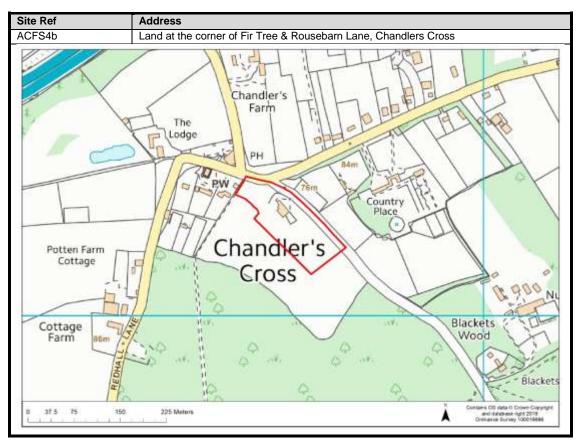

|
| South Oxhey                | 110-113                          |
| Carpenders Park            | 114-118                          |

### **Abbots Langley & Leavesden**

























































#### **Bedmond**





































#### **Garston**











## **Kings Langley**































## **Langleybury**







# **Croxley Green**





































### Rickmansworth













































### **Batchworth**









### Loudwater









## Mill End



























# **Chorleywood**











































#### **Sarratt**

































### **Bucks Hill**



### **Belsize**



### **Chandlers Cross**











### **Maple Cross**



























# **West Hyde**







### **Moor Park & Eastbury**























### **Oxhey Hall**









## **South Oxhey**















### **Carpenders Park**