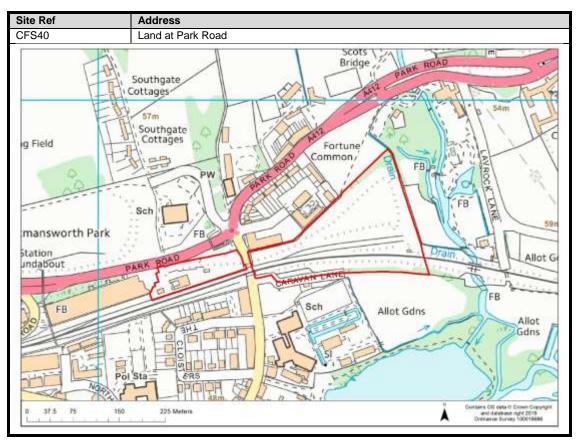

|
| Chandlers Cross            | 90-92                            |
| Maple Cross                | 93-99                            |
| West Hyde                  | 100-101                          |
| Moor Park & Eastbury       | 102-107                          |
| Oxhey Hall                 | 108-109                          |
| South Oxhey                | 110-113                          |
| Carpenders Park            | 114-118                          |

### **Abbots Langley & Leavesden**

























































#### **Bedmond**





































#### **Garston**











## **Kings Langley**































## **Langleybury**







# **Croxley Green**





































### Rickmansworth













































### **Batchworth**









### Loudwater









## Mill End



























# **Chorleywood**











































#### **Sarratt**

































### **Bucks Hill**



### **Belsize**



### **Chandlers Cross**











### **Maple Cross**



























# **West Hyde**







### **Moor Park & Eastbury**























### **Oxhey Hall**









## **South Oxhey**















### **Carpenders Park**