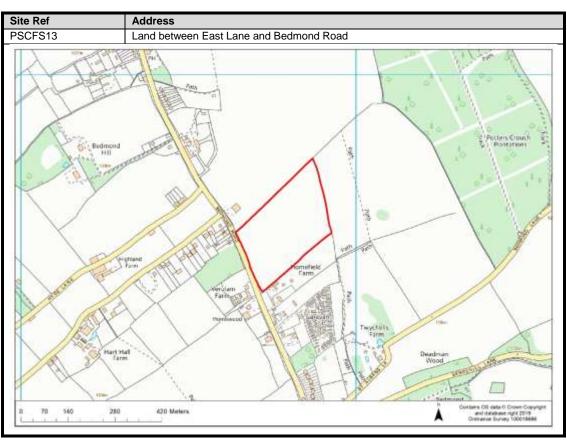

|
| Sarratt                    | 80-87                            |
| Bucks Hill                 | 88                               |
| Belsize                    | 89                               |
| Chandlers Cross            | 90-92                            |
| Maple Cross                | 93-99                            |
| West Hyde                  | 100-101                          |
| Moor Park & Eastbury       | 102-107                          |
| Oxhey Hall                 | 108-109                          |
| South Oxhey                | 110-113                          |
| Carpenders Park            | 114-118                          |

### **Abbots Langley & Leavesden**

























































#### **Bedmond**





































#### **Garston**











## **Kings Langley**































## **Langleybury**







# **Croxley Green**





































### Rickmansworth













































### **Batchworth**









### Loudwater









## Mill End



























# **Chorleywood**











































#### **Sarratt**

































### **Bucks Hill**



### **Belsize**



### **Chandlers Cross**











### **Maple Cross**



























# **West Hyde**







### **Moor Park & Eastbury**























### **Oxhey Hall**









## **South Oxhey**















### **Carpenders Park**