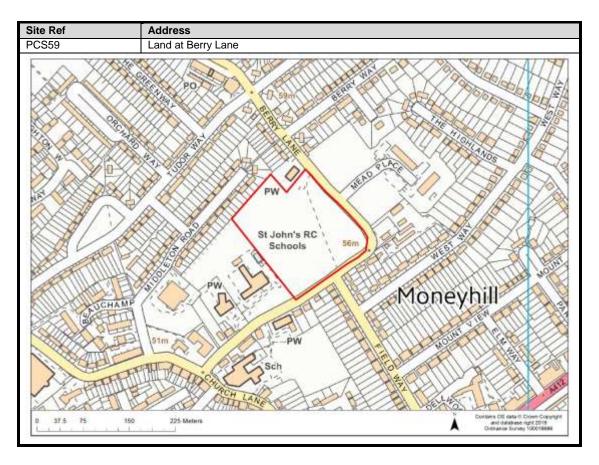

|
| West Hyde                  | 100-101                          |
| Moor Park & Eastbury       | 102-107                          |
| Oxhey Hall                 | 108-109                          |
| South Oxhey                | 110-113                          |
| Carpenders Park            | 114-118                          |

### **Abbots Langley & Leavesden**

























































#### **Bedmond**





































#### **Garston**











## **Kings Langley**































## **Langleybury**







# **Croxley Green**





































### Rickmansworth













































### **Batchworth**









### Loudwater









## Mill End



























# **Chorleywood**











































#### **Sarratt**

































### **Bucks Hill**



### **Belsize**



### **Chandlers Cross**











### **Maple Cross**



























# **West Hyde**







### **Moor Park & Eastbury**























### **Oxhey Hall**









## **South Oxhey**















### **Carpenders Park**