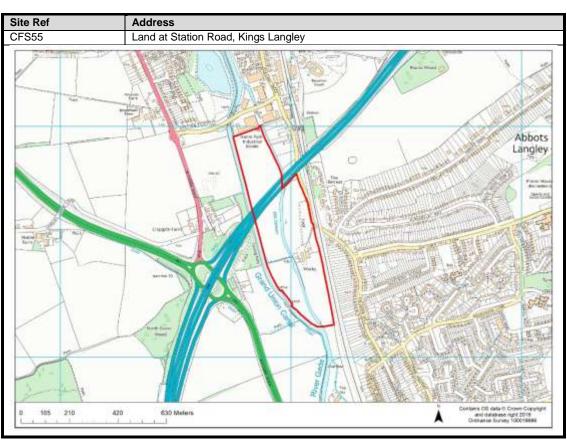

|
| Bucks Hill                 | 88                               |
| Belsize                    | 89                               |
| Chandlers Cross            | 90-92                            |
| Maple Cross                | 93-99                            |
| West Hyde                  | 100-101                          |
| Moor Park & Eastbury       | 102-107                          |
| Oxhey Hall                 | 108-109                          |
| South Oxhey                | 110-113                          |
| Carpenders Park            | 114-118                          |

### **Abbots Langley & Leavesden**

























































#### **Bedmond**





































#### **Garston**











## **Kings Langley**































## **Langleybury**







# **Croxley Green**





































### Rickmansworth













































### **Batchworth**









### Loudwater









## Mill End



























# **Chorleywood**











































#### **Sarratt**

































### **Bucks Hill**



### **Belsize**



### **Chandlers Cross**











### **Maple Cross**



























# **West Hyde**







### **Moor Park & Eastbury**























### **Oxhey Hall**









## **South Oxhey**















### **Carpenders Park**