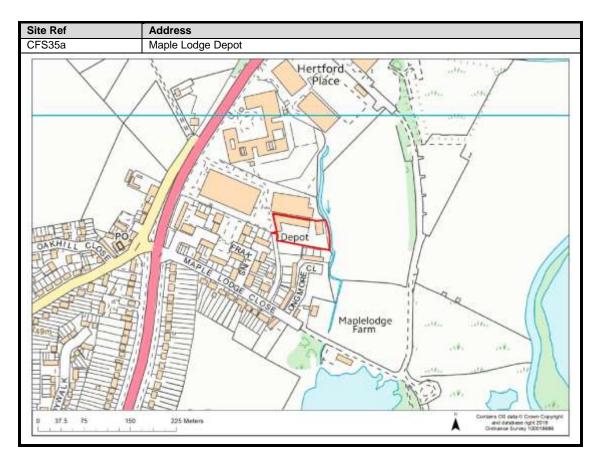

| 110-113                          |
| Carpenders Park            | 114-118                          |

### **Abbots Langley & Leavesden**

























































#### **Bedmond**





































#### **Garston**











## **Kings Langley**































## **Langleybury**







# **Croxley Green**





































### Rickmansworth













































### **Batchworth**









### Loudwater









## Mill End



























# **Chorleywood**











































#### **Sarratt**

































### **Bucks Hill**



### **Belsize**



### **Chandlers Cross**











### **Maple Cross**



























# **West Hyde**







### **Moor Park & Eastbury**























### **Oxhey Hall**









## **South Oxhey**















### **Carpenders Park**