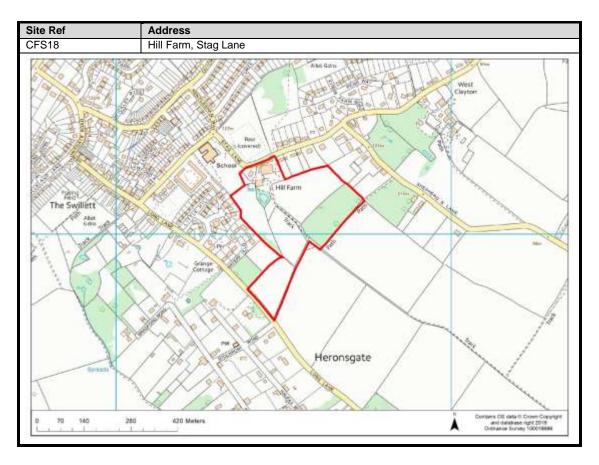

| 100-101                          |
| Moor Park & Eastbury       | 102-107                          |
| Oxhey Hall                 | 108-109                          |
| South Oxhey                | 110-113                          |
| Carpenders Park            | 114-118                          |

### **Abbots Langley & Leavesden**

























































#### **Bedmond**





































#### **Garston**











## **Kings Langley**































## **Langleybury**







# **Croxley Green**





































### Rickmansworth













































### **Batchworth**









### Loudwater









## Mill End



























# **Chorleywood**











































#### **Sarratt**

































### **Bucks Hill**



### **Belsize**



### **Chandlers Cross**











### **Maple Cross**



























# **West Hyde**







### **Moor Park & Eastbury**























### **Oxhey Hall**









## **South Oxhey**















### **Carpenders Park**