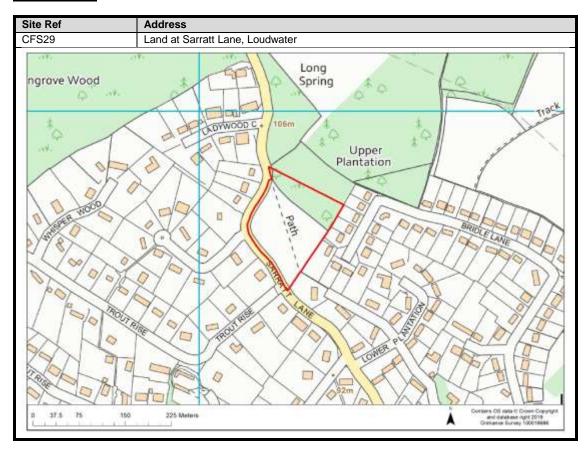

s                | 93-99                            |
| West Hyde                  | 100-101                          |
| Moor Park & Eastbury       | 102-107                          |
| Oxhey Hall                 | 108-109                          |
| South Oxhey                | 110-113                          |
| Carpenders Park            | 114-118                          |

### **Abbots Langley & Leavesden**

























































#### **Bedmond**





































#### **Garston**











## **Kings Langley**































## **Langleybury**







# **Croxley Green**





































### Rickmansworth













































### **Batchworth**









### Loudwater









## Mill End



























# **Chorleywood**











































#### **Sarratt**

































### **Bucks Hill**



### **Belsize**



### **Chandlers Cross**











### **Maple Cross**



























# **West Hyde**







### **Moor Park & Eastbury**























### **Oxhey Hall**









## **South Oxhey**















### **Carpenders Park**