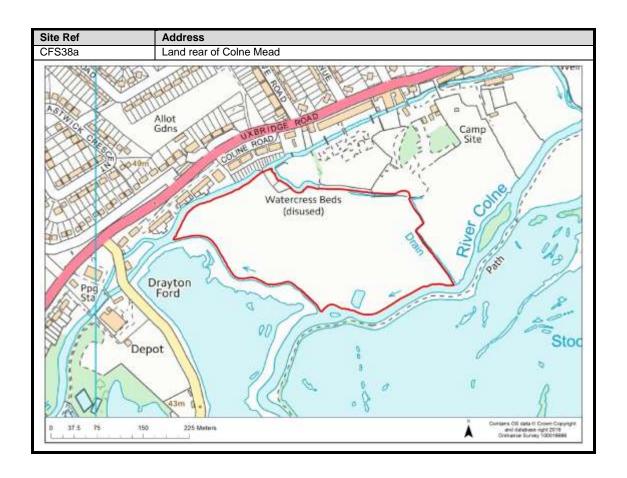

|
| West Hyde                  | 100-101                          |
| Moor Park & Eastbury       | 102-107                          |
| Oxhey Hall                 | 108-109                          |
| South Oxhey                | 110-113                          |
| Carpenders Park            | 114-118                          |

### **Abbots Langley & Leavesden**

























































#### **Bedmond**





































#### **Garston**











## **Kings Langley**































## **Langleybury**







# **Croxley Green**





































### Rickmansworth













































### **Batchworth**









### Loudwater









## Mill End



























# **Chorleywood**











































#### **Sarratt**

































### **Bucks Hill**



### **Belsize**



### **Chandlers Cross**











### **Maple Cross**



























# **West Hyde**







### **Moor Park & Eastbury**























### **Oxhey Hall**









## **South Oxhey**















### **Carpenders Park**