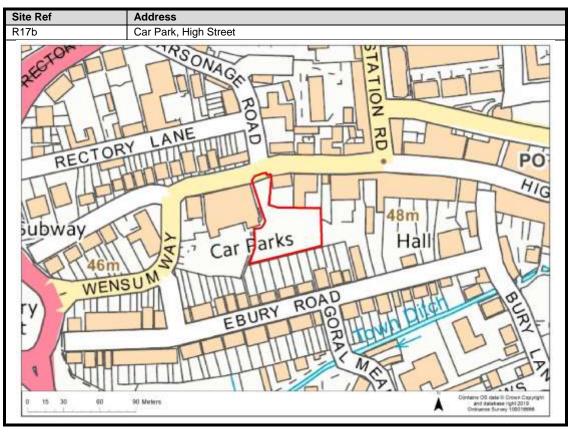

| 90-92                            |
| Maple Cross                | 93-99                            |
| West Hyde                  | 100-101                          |
| Moor Park & Eastbury       | 102-107                          |
| Oxhey Hall                 | 108-109                          |
| South Oxhey                | 110-113                          |
| Carpenders Park            | 114-118                          |

### **Abbots Langley & Leavesden**

























































#### **Bedmond**





































#### **Garston**











## **Kings Langley**































## **Langleybury**







# **Croxley Green**





































### Rickmansworth













































### **Batchworth**









### Loudwater









## Mill End



























# **Chorleywood**











































#### **Sarratt**

































### **Bucks Hill**



### **Belsize**



### **Chandlers Cross**











### **Maple Cross**



























# **West Hyde**







### **Moor Park & Eastbury**























### **Oxhey Hall**









## **South Oxhey**















### **Carpenders Park**