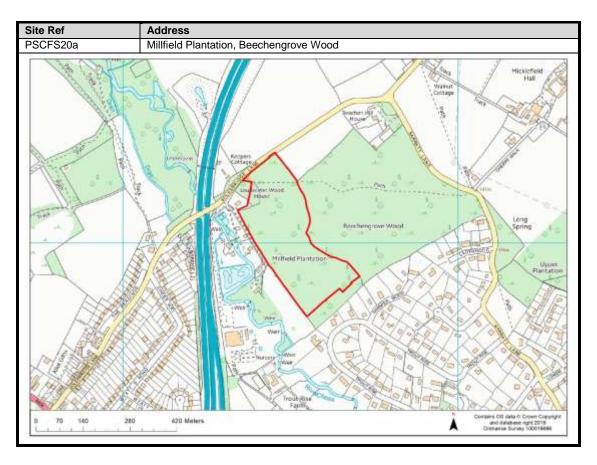

| 93-99                            |
| West Hyde                  | 100-101                          |
| Moor Park & Eastbury       | 102-107                          |
| Oxhey Hall                 | 108-109                          |
| South Oxhey                | 110-113                          |
| Carpenders Park            | 114-118                          |

### **Abbots Langley & Leavesden**

























































#### **Bedmond**





































#### **Garston**











## **Kings Langley**































## **Langleybury**







# **Croxley Green**





































### Rickmansworth













































### **Batchworth**









### Loudwater









## Mill End



























# **Chorleywood**











































#### **Sarratt**

































### **Bucks Hill**



### **Belsize**



### **Chandlers Cross**











### **Maple Cross**



























# **West Hyde**







### **Moor Park & Eastbury**























### **Oxhey Hall**









## **South Oxhey**















### **Carpenders Park**