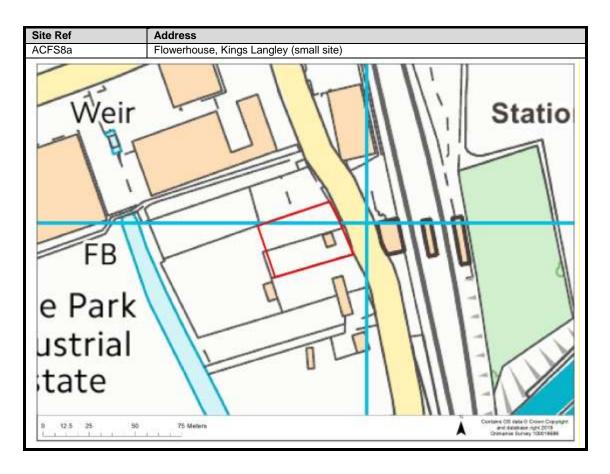

| Bucks Hill                 | 88                               |
| Belsize                    | 89                               |
| Chandlers Cross            | 90-92                            |
| Maple Cross                | 93-99                            |
| West Hyde                  | 100-101                          |
| Moor Park & Eastbury       | 102-107                          |
| Oxhey Hall                 | 108-109                          |
| South Oxhey                | 110-113                          |
| Carpenders Park            | 114-118                          |

### **Abbots Langley & Leavesden**

























































#### **Bedmond**





































#### **Garston**











## **Kings Langley**































## **Langleybury**







# **Croxley Green**





































### Rickmansworth













































### **Batchworth**









### Loudwater









## Mill End



























# **Chorleywood**











































#### **Sarratt**

































### **Bucks Hill**



### **Belsize**



### **Chandlers Cross**











### **Maple Cross**



























# **West Hyde**







### **Moor Park & Eastbury**























### **Oxhey Hall**









## **South Oxhey**















### **Carpenders Park**