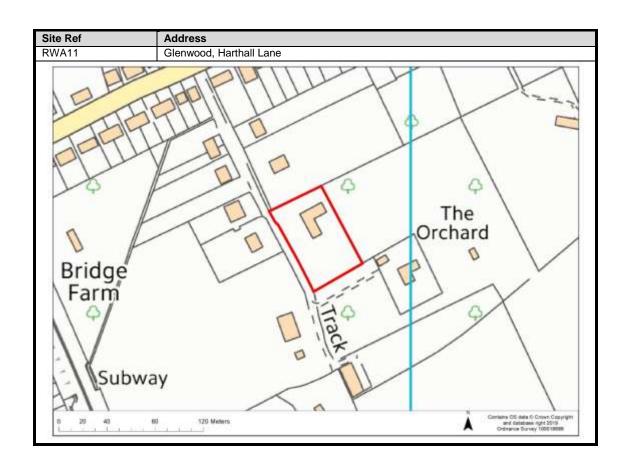

| 88                               |
| Belsize                    | 89                               |
| Chandlers Cross            | 90-92                            |
| Maple Cross                | 93-99                            |
| West Hyde                  | 100-101                          |
| Moor Park & Eastbury       | 102-107                          |
| Oxhey Hall                 | 108-109                          |
| South Oxhey                | 110-113                          |
| Carpenders Park            | 114-118                          |

### **Abbots Langley & Leavesden**

























































#### **Bedmond**





































#### **Garston**











## **Kings Langley**































## **Langleybury**







# **Croxley Green**





































### Rickmansworth













































### **Batchworth**









### Loudwater









## Mill End



























# **Chorleywood**











































#### **Sarratt**

































### **Bucks Hill**



### **Belsize**



### **Chandlers Cross**











### **Maple Cross**



























# **West Hyde**







### **Moor Park & Eastbury**























### **Oxhey Hall**









## **South Oxhey**















### **Carpenders Park**