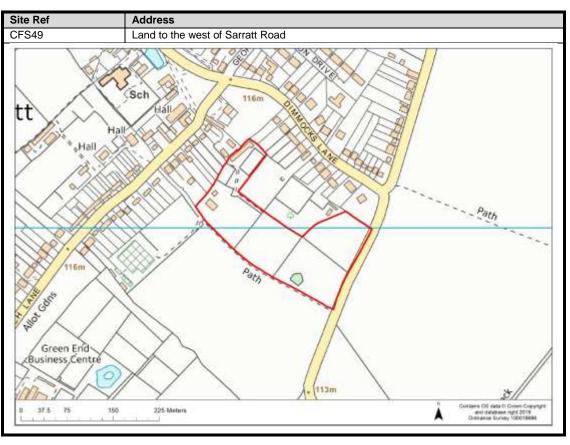

stbury       | 102-107                          |
| Oxhey Hall                 | 108-109                          |
| South Oxhey                | 110-113                          |
| Carpenders Park            | 114-118                          |

### **Abbots Langley & Leavesden**

























































#### **Bedmond**





































#### **Garston**











## **Kings Langley**































## **Langleybury**







# **Croxley Green**





































### Rickmansworth













































### **Batchworth**









### Loudwater









## Mill End



























# **Chorleywood**











































#### **Sarratt**

































### **Bucks Hill**



### **Belsize**



### **Chandlers Cross**











### **Maple Cross**



























# **West Hyde**







### **Moor Park & Eastbury**























### **Oxhey Hall**









## **South Oxhey**















### **Carpenders Park**