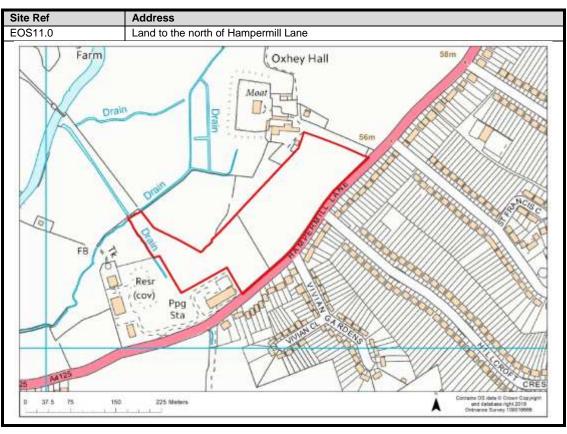

|

### **Abbots Langley & Leavesden**

























































#### **Bedmond**





































#### **Garston**











## **Kings Langley**































## **Langleybury**







# **Croxley Green**





































### Rickmansworth













































### **Batchworth**









### Loudwater









## Mill End



























# **Chorleywood**











































#### **Sarratt**

































### **Bucks Hill**



### **Belsize**



### **Chandlers Cross**











### **Maple Cross**



























# **West Hyde**







### **Moor Park & Eastbury**























### **Oxhey Hall**









## **South Oxhey**















### **Carpenders Park**