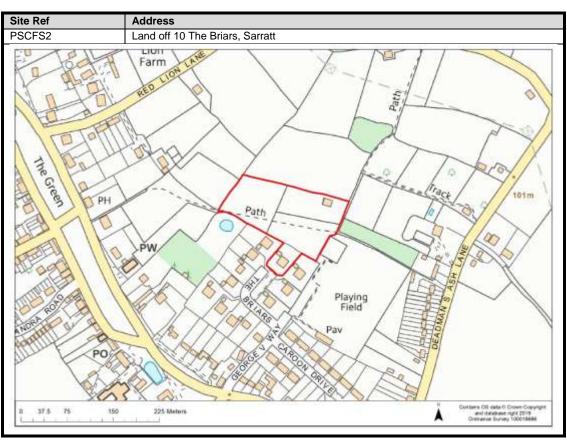

| 102-107                          |
| Oxhey Hall                 | 108-109                          |
| South Oxhey                | 110-113                          |
| Carpenders Park            | 114-118                          |

### **Abbots Langley & Leavesden**

























































#### **Bedmond**





































#### **Garston**











## **Kings Langley**































## **Langleybury**







# **Croxley Green**





































### Rickmansworth













































### **Batchworth**









### Loudwater









## Mill End



























# **Chorleywood**











































#### **Sarratt**

































### **Bucks Hill**



### **Belsize**



### **Chandlers Cross**











### **Maple Cross**



























# **West Hyde**







### **Moor Park & Eastbury**























### **Oxhey Hall**









## **South Oxhey**















### **Carpenders Park**