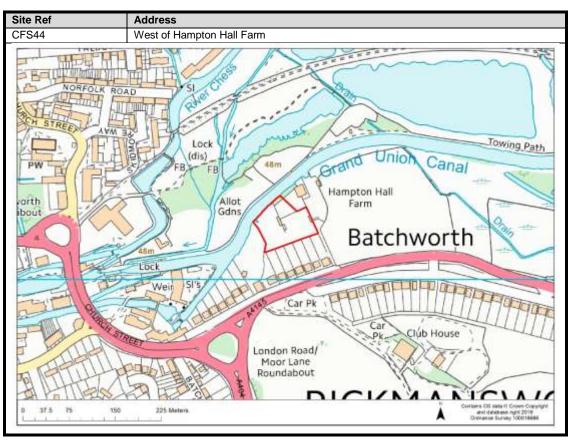

|
| Chandlers Cross            | 90-92                            |
| Maple Cross                | 93-99                            |
| West Hyde                  | 100-101                          |
| Moor Park & Eastbury       | 102-107                          |
| Oxhey Hall                 | 108-109                          |
| South Oxhey                | 110-113                          |
| Carpenders Park            | 114-118                          |

### **Abbots Langley & Leavesden**

























































#### **Bedmond**





































#### **Garston**











## **Kings Langley**































## **Langleybury**







# **Croxley Green**





































### Rickmansworth













































### **Batchworth**









### Loudwater









## Mill End



























# **Chorleywood**











































#### **Sarratt**

































### **Bucks Hill**



### **Belsize**



### **Chandlers Cross**











### **Maple Cross**



























# **West Hyde**







### **Moor Park & Eastbury**























### **Oxhey Hall**









## **South Oxhey**















### **Carpenders Park**