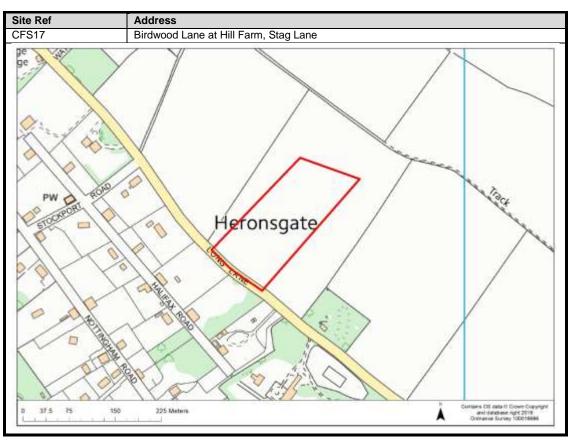

| 100-101                          |
| Moor Park & Eastbury       | 102-107                          |
| Oxhey Hall                 | 108-109                          |
| South Oxhey                | 110-113                          |
| Carpenders Park            | 114-118                          |

### **Abbots Langley & Leavesden**

























































#### **Bedmond**





































#### **Garston**











## **Kings Langley**































## **Langleybury**







# **Croxley Green**





































### Rickmansworth













































### **Batchworth**









### Loudwater









## Mill End



























# **Chorleywood**











































#### **Sarratt**

































### **Bucks Hill**



### **Belsize**



### **Chandlers Cross**











### **Maple Cross**



























# **West Hyde**







### **Moor Park & Eastbury**























### **Oxhey Hall**









## **South Oxhey**















### **Carpenders Park**