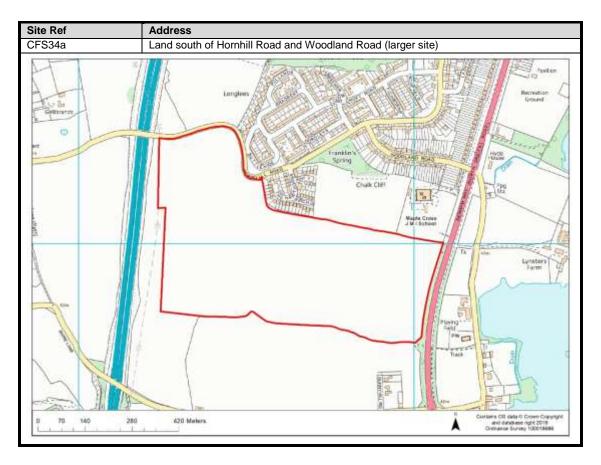

ey                | 110-113                          |
| Carpenders Park            | 114-118                          |

### **Abbots Langley & Leavesden**

























































#### **Bedmond**





































#### **Garston**











## **Kings Langley**































## **Langleybury**







# **Croxley Green**





































### Rickmansworth













































### **Batchworth**









### Loudwater









## Mill End



























# **Chorleywood**











































#### **Sarratt**

































### **Bucks Hill**



### **Belsize**



### **Chandlers Cross**











### **Maple Cross**



























# **West Hyde**







### **Moor Park & Eastbury**























### **Oxhey Hall**









## **South Oxhey**















### **Carpenders Park**