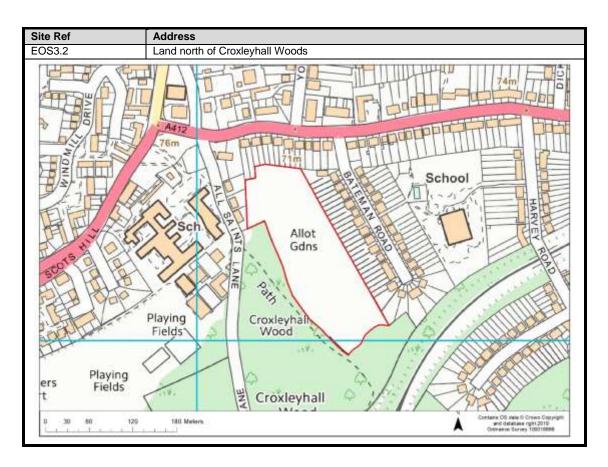

|
| Chandlers Cross            | 90-92                            |
| Maple Cross                | 93-99                            |
| West Hyde                  | 100-101                          |
| Moor Park & Eastbury       | 102-107                          |
| Oxhey Hall                 | 108-109                          |
| South Oxhey                | 110-113                          |
| Carpenders Park            | 114-118                          |

### **Abbots Langley & Leavesden**

























































#### **Bedmond**





































#### **Garston**











## **Kings Langley**































## **Langleybury**







# **Croxley Green**





































### Rickmansworth













































### **Batchworth**









### Loudwater









## Mill End



























# **Chorleywood**











































#### **Sarratt**

































### **Bucks Hill**



### **Belsize**



### **Chandlers Cross**











### **Maple Cross**



























# **West Hyde**







### **Moor Park & Eastbury**























### **Oxhey Hall**









## **South Oxhey**















### **Carpenders Park**