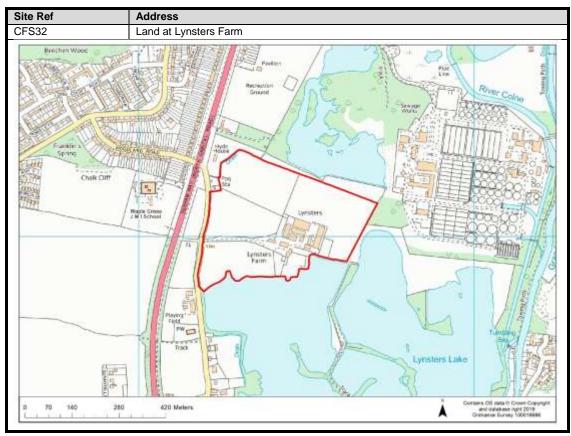

outh Oxhey                | 110-113                          |
| Carpenders Park            | 114-118                          |

### **Abbots Langley & Leavesden**

























































#### **Bedmond**





































#### **Garston**











## **Kings Langley**































## **Langleybury**







# **Croxley Green**





































### Rickmansworth













































### **Batchworth**









### Loudwater









## Mill End



























# **Chorleywood**











































#### **Sarratt**

































### **Bucks Hill**



### **Belsize**



### **Chandlers Cross**











### **Maple Cross**



























# **West Hyde**







### **Moor Park & Eastbury**























### **Oxhey Hall**









## **South Oxhey**















### **Carpenders Park**