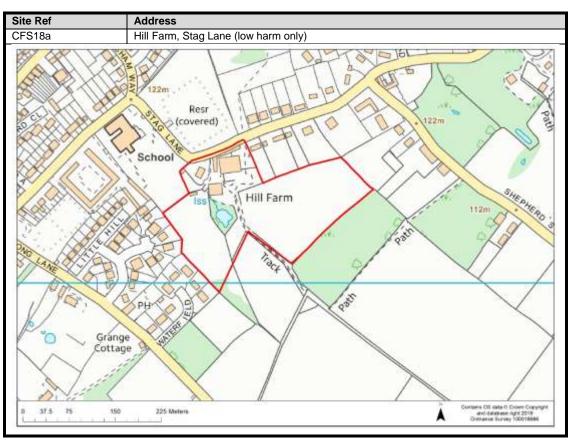

| 100-101                          |
| Moor Park & Eastbury       | 102-107                          |
| Oxhey Hall                 | 108-109                          |
| South Oxhey                | 110-113                          |
| Carpenders Park            | 114-118                          |

### **Abbots Langley & Leavesden**

























































#### **Bedmond**





































#### **Garston**











## **Kings Langley**































## **Langleybury**







# **Croxley Green**





































### Rickmansworth













































### **Batchworth**









### Loudwater









## Mill End



























# **Chorleywood**











































#### **Sarratt**

































### **Bucks Hill**



### **Belsize**



### **Chandlers Cross**











### **Maple Cross**



























# **West Hyde**







### **Moor Park & Eastbury**























### **Oxhey Hall**









## **South Oxhey**















### **Carpenders Park**