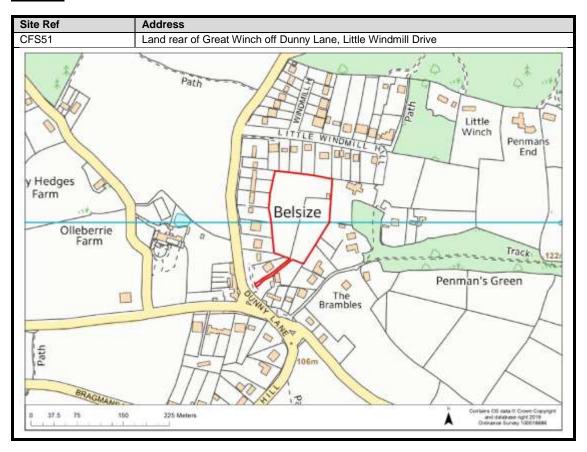

l                 | 108-109                          |
| South Oxhey                | 110-113                          |
| Carpenders Park            | 114-118                          |

### **Abbots Langley & Leavesden**

























































#### **Bedmond**





































#### **Garston**











## **Kings Langley**































## **Langleybury**







# **Croxley Green**





































### Rickmansworth













































### **Batchworth**









### Loudwater









## Mill End



























# **Chorleywood**











































#### **Sarratt**

































### **Bucks Hill**



### **Belsize**



### **Chandlers Cross**











### **Maple Cross**



























# **West Hyde**







### **Moor Park & Eastbury**























### **Oxhey Hall**









## **South Oxhey**















### **Carpenders Park**