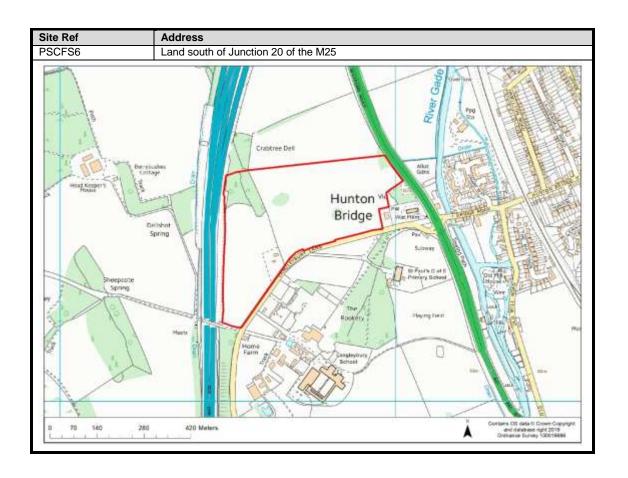

|
| Belsize                    | 89                               |
| Chandlers Cross            | 90-92                            |
| Maple Cross                | 93-99                            |
| West Hyde                  | 100-101                          |
| Moor Park & Eastbury       | 102-107                          |
| Oxhey Hall                 | 108-109                          |
| South Oxhey                | 110-113                          |
| Carpenders Park            | 114-118                          |

### **Abbots Langley & Leavesden**

























































#### **Bedmond**





































#### **Garston**











## **Kings Langley**































## **Langleybury**







# **Croxley Green**





































### Rickmansworth













































### **Batchworth**









### Loudwater









## Mill End



























# **Chorleywood**











































#### **Sarratt**

































### **Bucks Hill**



### **Belsize**



### **Chandlers Cross**











### **Maple Cross**



























# **West Hyde**







### **Moor Park & Eastbury**























### **Oxhey Hall**









## **South Oxhey**















### **Carpenders Park**