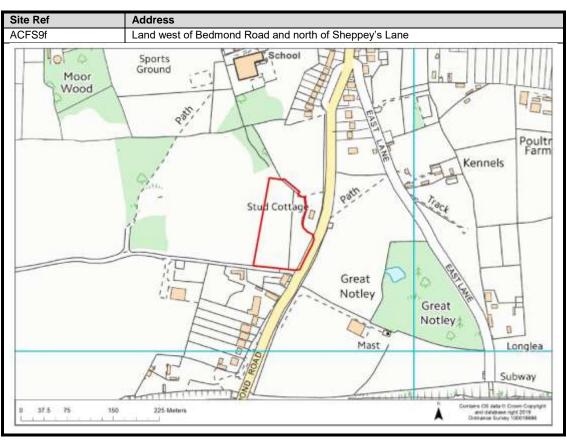

|
| Sarratt                    | 80-87                            |
| Bucks Hill                 | 88                               |
| Belsize                    | 89                               |
| Chandlers Cross            | 90-92                            |
| Maple Cross                | 93-99                            |
| West Hyde                  | 100-101                          |
| Moor Park & Eastbury       | 102-107                          |
| Oxhey Hall                 | 108-109                          |
| South Oxhey                | 110-113                          |
| Carpenders Park            | 114-118                          |

### **Abbots Langley & Leavesden**

























































#### **Bedmond**





































#### **Garston**











## **Kings Langley**































## **Langleybury**







# **Croxley Green**





































### Rickmansworth













































### **Batchworth**









### Loudwater









## Mill End



























# **Chorleywood**











































#### **Sarratt**

































### **Bucks Hill**



### **Belsize**



### **Chandlers Cross**











### **Maple Cross**



























# **West Hyde**







### **Moor Park & Eastbury**























### **Oxhey Hall**









## **South Oxhey**















### **Carpenders Park**