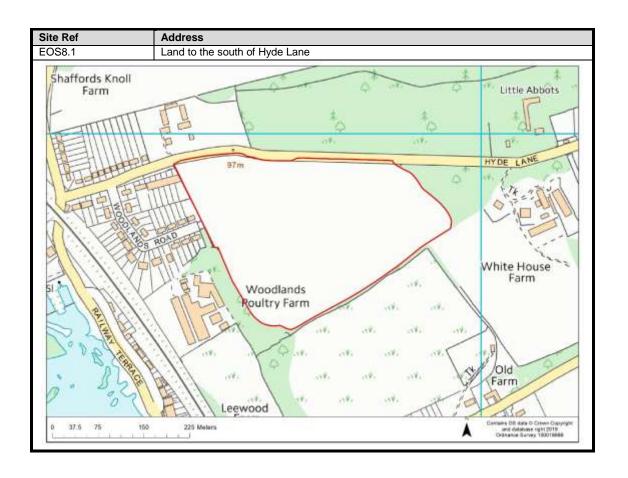

| 88                               |
| Belsize                    | 89                               |
| Chandlers Cross            | 90-92                            |
| Maple Cross                | 93-99                            |
| West Hyde                  | 100-101                          |
| Moor Park & Eastbury       | 102-107                          |
| Oxhey Hall                 | 108-109                          |
| South Oxhey                | 110-113                          |
| Carpenders Park            | 114-118                          |

### **Abbots Langley & Leavesden**

























































#### **Bedmond**





































#### **Garston**











## **Kings Langley**































## **Langleybury**







# **Croxley Green**





































### Rickmansworth













































### **Batchworth**









### Loudwater









## Mill End



























# **Chorleywood**











































#### **Sarratt**

































### **Bucks Hill**



### **Belsize**



### **Chandlers Cross**











### **Maple Cross**



























# **West Hyde**







### **Moor Park & Eastbury**























### **Oxhey Hall**









## **South Oxhey**















### **Carpenders Park**