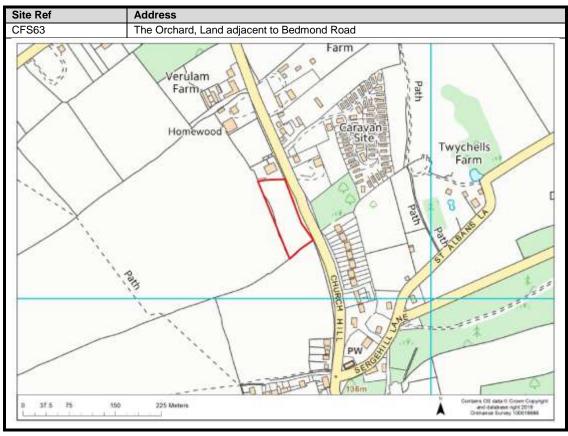

|
| Sarratt                    | 80-87                            |
| Bucks Hill                 | 88                               |
| Belsize                    | 89                               |
| Chandlers Cross            | 90-92                            |
| Maple Cross                | 93-99                            |
| West Hyde                  | 100-101                          |
| Moor Park & Eastbury       | 102-107                          |
| Oxhey Hall                 | 108-109                          |
| South Oxhey                | 110-113                          |
| Carpenders Park            | 114-118                          |

### **Abbots Langley & Leavesden**

























































#### **Bedmond**





































#### **Garston**











## **Kings Langley**































## **Langleybury**







# **Croxley Green**





































### Rickmansworth













































### **Batchworth**









### Loudwater









## Mill End



























# **Chorleywood**











































#### **Sarratt**

































### **Bucks Hill**



### **Belsize**



### **Chandlers Cross**











### **Maple Cross**



























# **West Hyde**







### **Moor Park & Eastbury**























### **Oxhey Hall**









## **South Oxhey**















### **Carpenders Park**