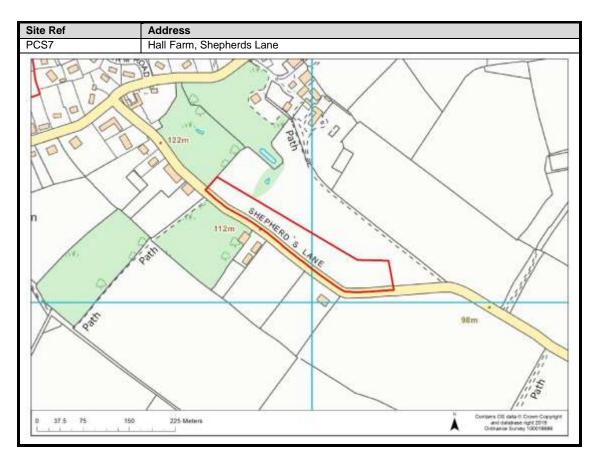

| 100-101                          |
| Moor Park & Eastbury       | 102-107                          |
| Oxhey Hall                 | 108-109                          |
| South Oxhey                | 110-113                          |
| Carpenders Park            | 114-118                          |

### **Abbots Langley & Leavesden**

























































#### **Bedmond**





































#### **Garston**











## **Kings Langley**































## **Langleybury**







# **Croxley Green**





































### Rickmansworth













































### **Batchworth**









### Loudwater









## Mill End



























# **Chorleywood**











































#### **Sarratt**

































### **Bucks Hill**



### **Belsize**



### **Chandlers Cross**











### **Maple Cross**



























# **West Hyde**







### **Moor Park & Eastbury**























### **Oxhey Hall**









## **South Oxhey**















### **Carpenders Park**