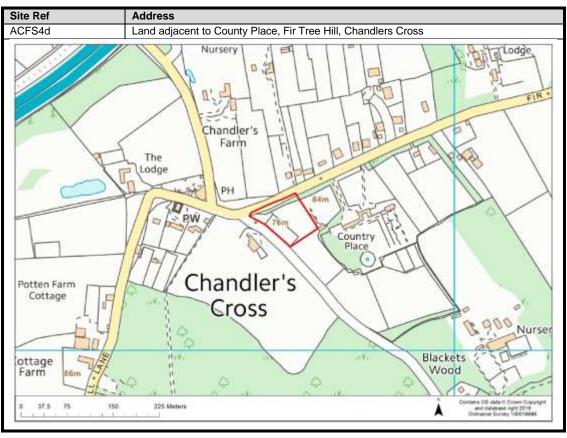

|
| South Oxhey                | 110-113                          |
| Carpenders Park            | 114-118                          |

### **Abbots Langley & Leavesden**

























































#### **Bedmond**





































#### **Garston**











## **Kings Langley**































## **Langleybury**







# **Croxley Green**





































### Rickmansworth













































### **Batchworth**









### Loudwater









## Mill End



























# **Chorleywood**











































#### **Sarratt**

































### **Bucks Hill**



### **Belsize**



### **Chandlers Cross**











### **Maple Cross**



























# **West Hyde**







### **Moor Park & Eastbury**























### **Oxhey Hall**









## **South Oxhey**















### **Carpenders Park**