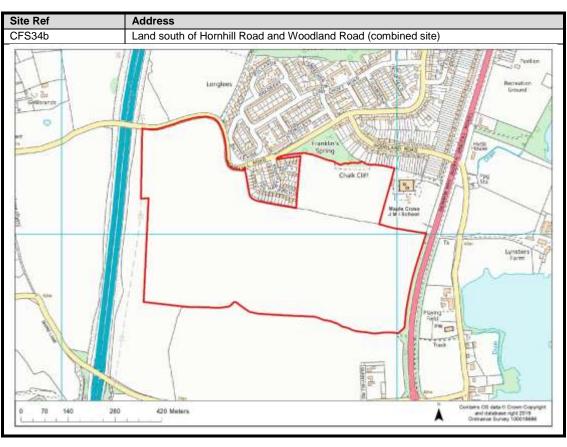

| 110-113                          |
| Carpenders Park            | 114-118                          |

### **Abbots Langley & Leavesden**

























































#### **Bedmond**





































#### **Garston**











## **Kings Langley**































## **Langleybury**







# **Croxley Green**





































### Rickmansworth













































### **Batchworth**









### Loudwater









## Mill End



























# **Chorleywood**











































#### **Sarratt**

































### **Bucks Hill**



### **Belsize**



### **Chandlers Cross**











### **Maple Cross**



























# **West Hyde**







### **Moor Park & Eastbury**























### **Oxhey Hall**









## **South Oxhey**















### **Carpenders Park**