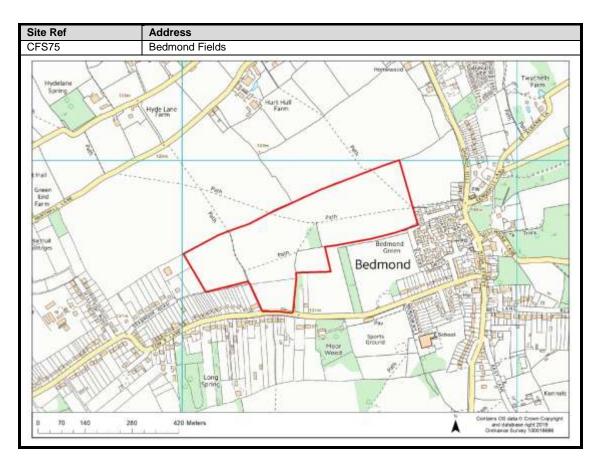

|
| Sarratt                    | 80-87                            |
| Bucks Hill                 | 88                               |
| Belsize                    | 89                               |
| Chandlers Cross            | 90-92                            |
| Maple Cross                | 93-99                            |
| West Hyde                  | 100-101                          |
| Moor Park & Eastbury       | 102-107                          |
| Oxhey Hall                 | 108-109                          |
| South Oxhey                | 110-113                          |
| Carpenders Park            | 114-118                          |

### **Abbots Langley & Leavesden**

























































#### **Bedmond**





































#### **Garston**











## **Kings Langley**































## **Langleybury**







# **Croxley Green**





































### Rickmansworth













































### **Batchworth**









### Loudwater









## Mill End



























# **Chorleywood**











































#### **Sarratt**

































### **Bucks Hill**



### **Belsize**



### **Chandlers Cross**











### **Maple Cross**



























# **West Hyde**







### **Moor Park & Eastbury**























### **Oxhey Hall**









## **South Oxhey**















### **Carpenders Park**