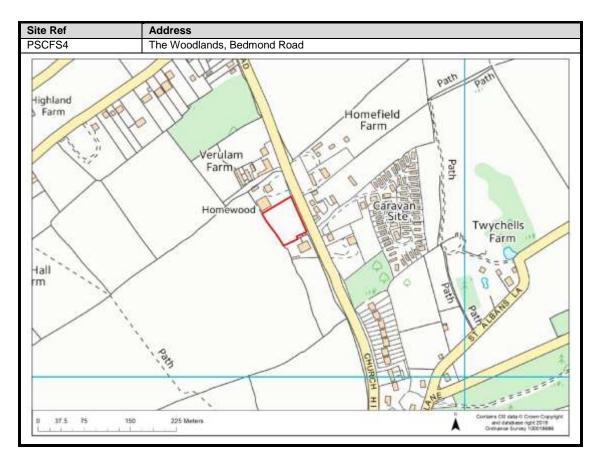

|
| Sarratt                    | 80-87                            |
| Bucks Hill                 | 88                               |
| Belsize                    | 89                               |
| Chandlers Cross            | 90-92                            |
| Maple Cross                | 93-99                            |
| West Hyde                  | 100-101                          |
| Moor Park & Eastbury       | 102-107                          |
| Oxhey Hall                 | 108-109                          |
| South Oxhey                | 110-113                          |
| Carpenders Park            | 114-118                          |

### **Abbots Langley & Leavesden**

























































#### **Bedmond**





































#### **Garston**











## **Kings Langley**































## **Langleybury**







# **Croxley Green**





































### Rickmansworth













































### **Batchworth**









### Loudwater









## Mill End



























# **Chorleywood**











































#### **Sarratt**

































### **Bucks Hill**



### **Belsize**



### **Chandlers Cross**











### **Maple Cross**



























# **West Hyde**







### **Moor Park & Eastbury**























### **Oxhey Hall**









## **South Oxhey**















### **Carpenders Park**