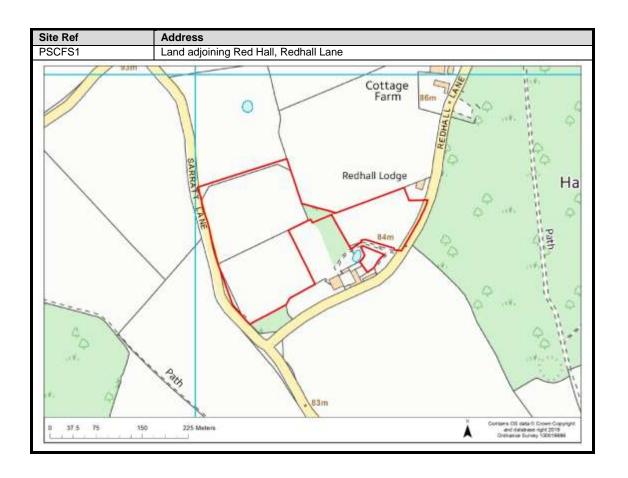

|
| South Oxhey                | 110-113                          |
| Carpenders Park            | 114-118                          |

### **Abbots Langley & Leavesden**

























































#### **Bedmond**





































#### **Garston**











## **Kings Langley**































## **Langleybury**







# **Croxley Green**





































### Rickmansworth













































### **Batchworth**









### Loudwater









## Mill End



























# **Chorleywood**











































#### **Sarratt**

































### **Bucks Hill**



### **Belsize**



### **Chandlers Cross**











### **Maple Cross**



























# **West Hyde**







### **Moor Park & Eastbury**























### **Oxhey Hall**









## **South Oxhey**















### **Carpenders Park**