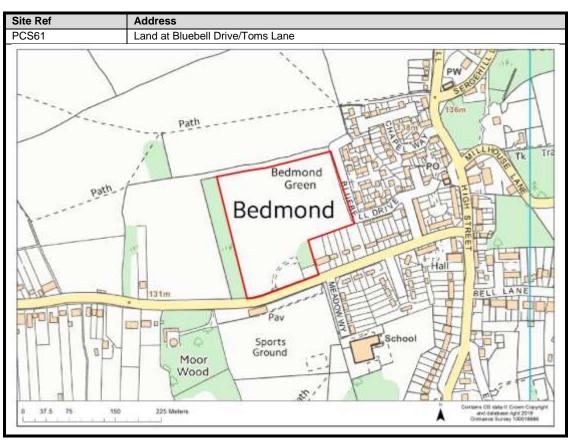

Sarratt                    | 80-87                            |
| Bucks Hill                 | 88                               |
| Belsize                    | 89                               |
| Chandlers Cross            | 90-92                            |
| Maple Cross                | 93-99                            |
| West Hyde                  | 100-101                          |
| Moor Park & Eastbury       | 102-107                          |
| Oxhey Hall                 | 108-109                          |
| South Oxhey                | 110-113                          |
| Carpenders Park            | 114-118                          |

### **Abbots Langley & Leavesden**

























































#### **Bedmond**





































#### **Garston**











## **Kings Langley**































## **Langleybury**







# **Croxley Green**





































### Rickmansworth













































### **Batchworth**









### Loudwater









## Mill End



























# **Chorleywood**











































#### **Sarratt**

































### **Bucks Hill**



### **Belsize**



### **Chandlers Cross**











### **Maple Cross**



























# **West Hyde**







### **Moor Park & Eastbury**























### **Oxhey Hall**









## **South Oxhey**















### **Carpenders Park**