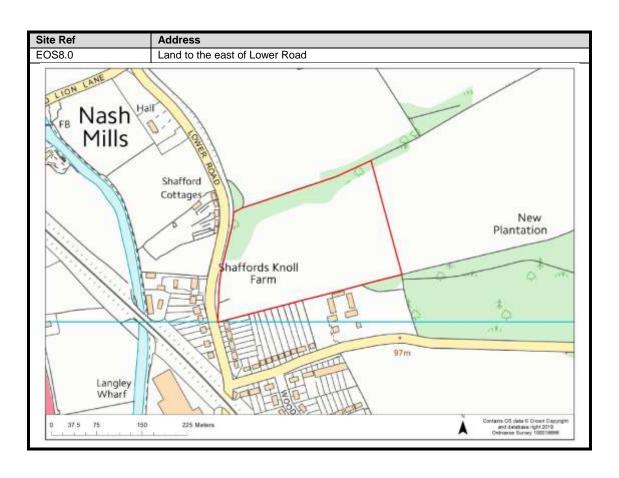

| 88                               |
| Belsize                    | 89                               |
| Chandlers Cross            | 90-92                            |
| Maple Cross                | 93-99                            |
| West Hyde                  | 100-101                          |
| Moor Park & Eastbury       | 102-107                          |
| Oxhey Hall                 | 108-109                          |
| South Oxhey                | 110-113                          |
| Carpenders Park            | 114-118                          |

### **Abbots Langley & Leavesden**

























































#### **Bedmond**





































#### **Garston**











## **Kings Langley**































## **Langleybury**







# **Croxley Green**





































### Rickmansworth













































### **Batchworth**









### Loudwater









## Mill End



























# **Chorleywood**











































#### **Sarratt**

































### **Bucks Hill**



### **Belsize**



### **Chandlers Cross**











### **Maple Cross**



























# **West Hyde**







### **Moor Park & Eastbury**























### **Oxhey Hall**









## **South Oxhey**















### **Carpenders Park**