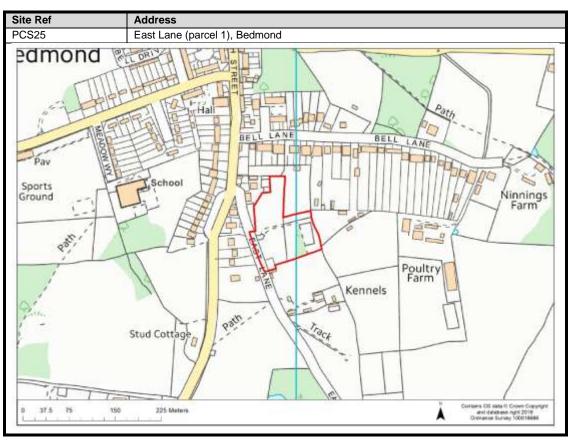

|
| Sarratt                    | 80-87                            |
| Bucks Hill                 | 88                               |
| Belsize                    | 89                               |
| Chandlers Cross            | 90-92                            |
| Maple Cross                | 93-99                            |
| West Hyde                  | 100-101                          |
| Moor Park & Eastbury       | 102-107                          |
| Oxhey Hall                 | 108-109                          |
| South Oxhey                | 110-113                          |
| Carpenders Park            | 114-118                          |

### **Abbots Langley & Leavesden**

























































#### **Bedmond**





































#### **Garston**











## **Kings Langley**































## **Langleybury**







# **Croxley Green**





































### Rickmansworth













































### **Batchworth**









### Loudwater









## Mill End



























# **Chorleywood**











































#### **Sarratt**

































### **Bucks Hill**



### **Belsize**



### **Chandlers Cross**











### **Maple Cross**



























# **West Hyde**







### **Moor Park & Eastbury**























### **Oxhey Hall**









## **South Oxhey**















### **Carpenders Park**