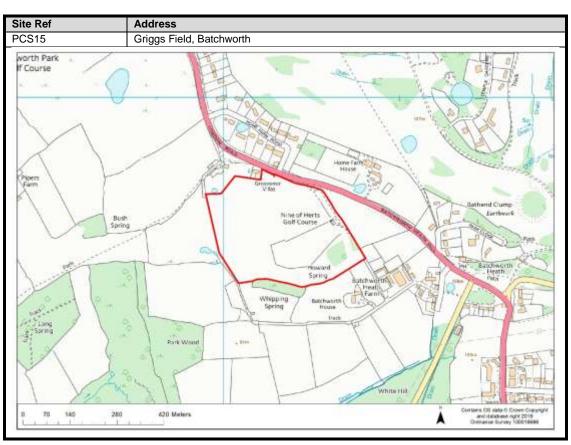

|
| Maple Cross                | 93-99                            |
| West Hyde                  | 100-101                          |
| Moor Park & Eastbury       | 102-107                          |
| Oxhey Hall                 | 108-109                          |
| South Oxhey                | 110-113                          |
| Carpenders Park            | 114-118                          |

### **Abbots Langley & Leavesden**

























































#### **Bedmond**





































#### **Garston**











## **Kings Langley**































## **Langleybury**







# **Croxley Green**





































### Rickmansworth













































### **Batchworth**









### Loudwater









## Mill End



























# **Chorleywood**











































#### **Sarratt**

































### **Bucks Hill**



### **Belsize**



### **Chandlers Cross**











### **Maple Cross**



























# **West Hyde**







### **Moor Park & Eastbury**























### **Oxhey Hall**









## **South Oxhey**















### **Carpenders Park**