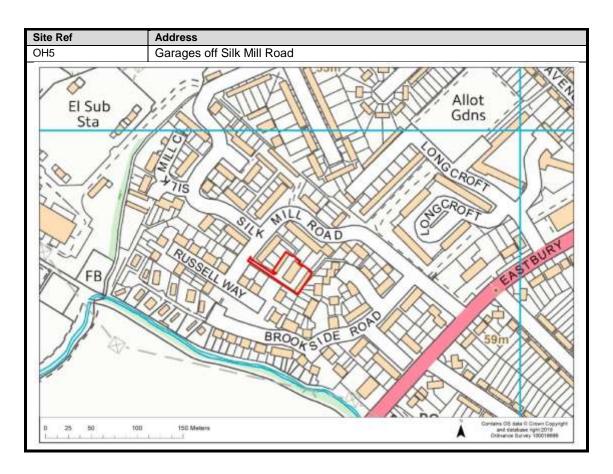

|

### **Abbots Langley & Leavesden**

























































#### **Bedmond**





































#### **Garston**











## **Kings Langley**































## **Langleybury**







# **Croxley Green**





































### Rickmansworth













































### **Batchworth**









### Loudwater









## Mill End



























# **Chorleywood**











































#### **Sarratt**

































### **Bucks Hill**



### **Belsize**



### **Chandlers Cross**











### **Maple Cross**



























# **West Hyde**







### **Moor Park & Eastbury**























### **Oxhey Hall**









## **South Oxhey**















### **Carpenders Park**