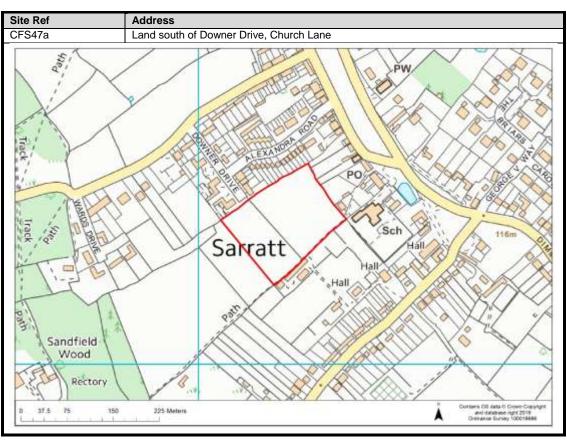

ark & Eastbury       | 102-107                          |
| Oxhey Hall                 | 108-109                          |
| South Oxhey                | 110-113                          |
| Carpenders Park            | 114-118                          |

### **Abbots Langley & Leavesden**

























































#### **Bedmond**





































#### **Garston**











## **Kings Langley**































## **Langleybury**







# **Croxley Green**





































### Rickmansworth













































### **Batchworth**









### Loudwater









## Mill End



























# **Chorleywood**











































#### **Sarratt**

































### **Bucks Hill**



### **Belsize**



### **Chandlers Cross**











### **Maple Cross**



























# **West Hyde**







### **Moor Park & Eastbury**























### **Oxhey Hall**









## **South Oxhey**















### **Carpenders Park**