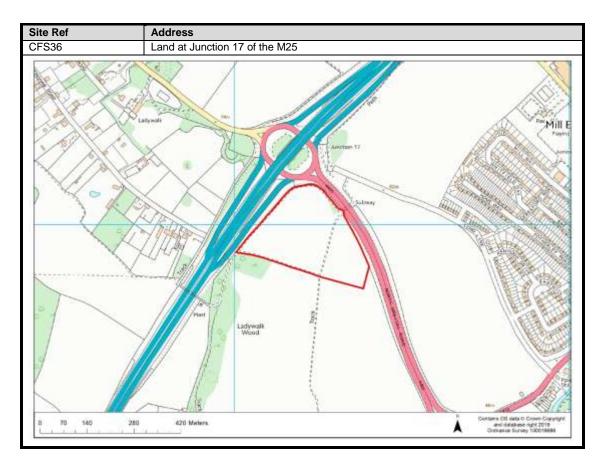

| 110-113                          |
| Carpenders Park            | 114-118                          |

### **Abbots Langley & Leavesden**

























































#### **Bedmond**





































#### **Garston**











## **Kings Langley**































## **Langleybury**







# **Croxley Green**





































### Rickmansworth













































### **Batchworth**









### Loudwater









## Mill End



























# **Chorleywood**











































#### **Sarratt**

































### **Bucks Hill**



### **Belsize**



### **Chandlers Cross**











### **Maple Cross**



























# **West Hyde**







### **Moor Park & Eastbury**























### **Oxhey Hall**









## **South Oxhey**















### **Carpenders Park**