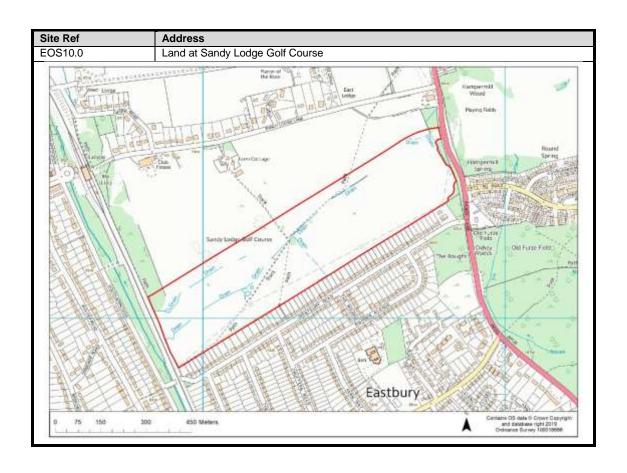

18                          |

### **Abbots Langley & Leavesden**

























































#### **Bedmond**





































#### **Garston**











## **Kings Langley**































## **Langleybury**







# **Croxley Green**





































### Rickmansworth













































### **Batchworth**









### Loudwater









## Mill End



























# **Chorleywood**











































#### **Sarratt**

































### **Bucks Hill**



### **Belsize**



### **Chandlers Cross**











### **Maple Cross**



























# **West Hyde**







### **Moor Park & Eastbury**























### **Oxhey Hall**









## **South Oxhey**















### **Carpenders Park**