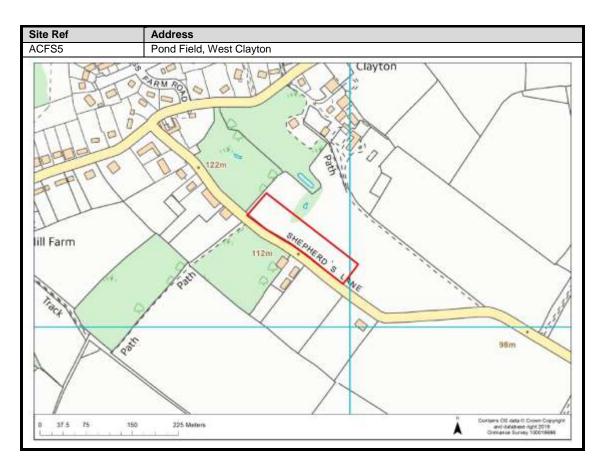

| 100-101                          |
| Moor Park & Eastbury       | 102-107                          |
| Oxhey Hall                 | 108-109                          |
| South Oxhey                | 110-113                          |
| Carpenders Park            | 114-118                          |

### **Abbots Langley & Leavesden**

























































#### **Bedmond**





































#### **Garston**











## **Kings Langley**































## **Langleybury**







# **Croxley Green**





































### Rickmansworth













































### **Batchworth**









### Loudwater









## Mill End



























# **Chorleywood**











































#### **Sarratt**

































### **Bucks Hill**



### **Belsize**



### **Chandlers Cross**











### **Maple Cross**



























# **West Hyde**







### **Moor Park & Eastbury**























### **Oxhey Hall**









## **South Oxhey**















### **Carpenders Park**