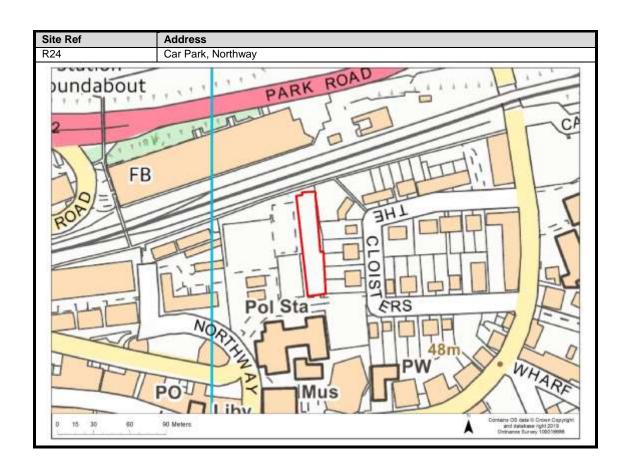

| 90-92                            |
| Maple Cross                | 93-99                            |
| West Hyde                  | 100-101                          |
| Moor Park & Eastbury       | 102-107                          |
| Oxhey Hall                 | 108-109                          |
| South Oxhey                | 110-113                          |
| Carpenders Park            | 114-118                          |

### **Abbots Langley & Leavesden**

























































#### **Bedmond**





































#### **Garston**











## **Kings Langley**































## **Langleybury**







# **Croxley Green**





































### Rickmansworth













































### **Batchworth**









### Loudwater









## Mill End



























# **Chorleywood**











































#### **Sarratt**

































### **Bucks Hill**



### **Belsize**



### **Chandlers Cross**











### **Maple Cross**



























# **West Hyde**







### **Moor Park & Eastbury**























### **Oxhey Hall**









## **South Oxhey**















### **Carpenders Park**