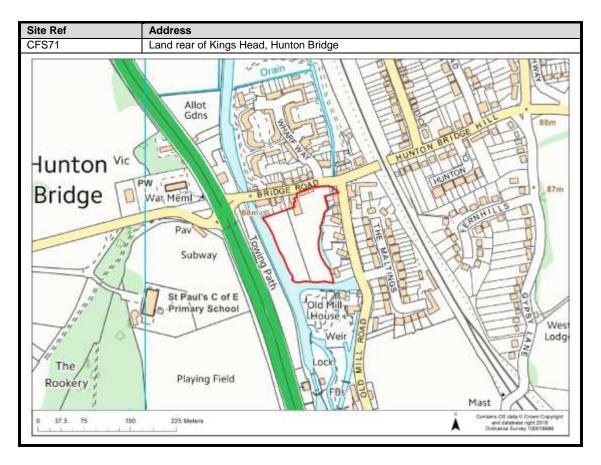

|
| Bucks Hill                 | 88                               |
| Belsize                    | 89                               |
| Chandlers Cross            | 90-92                            |
| Maple Cross                | 93-99                            |
| West Hyde                  | 100-101                          |
| Moor Park & Eastbury       | 102-107                          |
| Oxhey Hall                 | 108-109                          |
| South Oxhey                | 110-113                          |
| Carpenders Park            | 114-118                          |

### **Abbots Langley & Leavesden**

























































#### **Bedmond**





































#### **Garston**











## **Kings Langley**































## **Langleybury**







# **Croxley Green**





































### Rickmansworth













































### **Batchworth**









### Loudwater









## Mill End



























# **Chorleywood**











































#### **Sarratt**

































### **Bucks Hill**



### **Belsize**



### **Chandlers Cross**











### **Maple Cross**



























# **West Hyde**







### **Moor Park & Eastbury**























### **Oxhey Hall**









## **South Oxhey**















### **Carpenders Park**