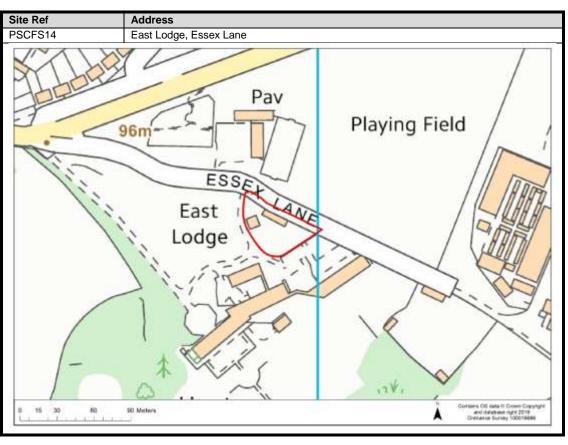

|
| Chorleywood                | 69-79                            |
| Sarratt                    | 80-87                            |
| Bucks Hill                 | 88                               |
| Belsize                    | 89                               |
| Chandlers Cross            | 90-92                            |
| Maple Cross                | 93-99                            |
| West Hyde                  | 100-101                          |
| Moor Park & Eastbury       | 102-107                          |
| Oxhey Hall                 | 108-109                          |
| South Oxhey                | 110-113                          |
| Carpenders Park            | 114-118                          |

### **Abbots Langley & Leavesden**

























































#### **Bedmond**





































#### **Garston**











## **Kings Langley**































## **Langleybury**







# **Croxley Green**





































### Rickmansworth













































### **Batchworth**









### Loudwater









## Mill End



























# **Chorleywood**











































#### **Sarratt**

































### **Bucks Hill**



### **Belsize**



### **Chandlers Cross**











### **Maple Cross**



























# **West Hyde**







### **Moor Park & Eastbury**























### **Oxhey Hall**









## **South Oxhey**















### **Carpenders Park**