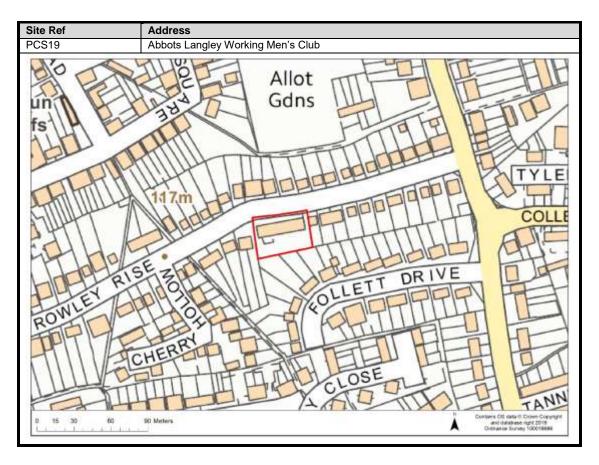

|
| Chorleywood                | 69-79                            |
| Sarratt                    | 80-87                            |
| Bucks Hill                 | 88                               |
| Belsize                    | 89                               |
| Chandlers Cross            | 90-92                            |
| Maple Cross                | 93-99                            |
| West Hyde                  | 100-101                          |
| Moor Park & Eastbury       | 102-107                          |
| Oxhey Hall                 | 108-109                          |
| South Oxhey                | 110-113                          |
| Carpenders Park            | 114-118                          |

### **Abbots Langley & Leavesden**

























































#### **Bedmond**





































#### **Garston**











## **Kings Langley**































## **Langleybury**







# **Croxley Green**





































### Rickmansworth













































### **Batchworth**









### Loudwater









## Mill End



























# **Chorleywood**











































#### **Sarratt**

































### **Bucks Hill**



### **Belsize**



### **Chandlers Cross**











### **Maple Cross**



























# **West Hyde**







### **Moor Park & Eastbury**























### **Oxhey Hall**









## **South Oxhey**















### **Carpenders Park**