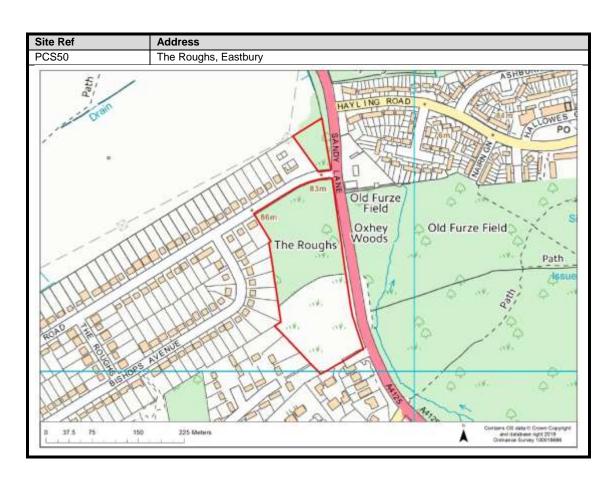

114-118                          |

### **Abbots Langley & Leavesden**

























































#### **Bedmond**





































#### **Garston**











## **Kings Langley**































## **Langleybury**







# **Croxley Green**





































### Rickmansworth













































### **Batchworth**









### Loudwater









## Mill End



























# **Chorleywood**











































#### **Sarratt**

































### **Bucks Hill**



### **Belsize**



### **Chandlers Cross**











### **Maple Cross**



























# **West Hyde**







### **Moor Park & Eastbury**























### **Oxhey Hall**









## **South Oxhey**















### **Carpenders Park**