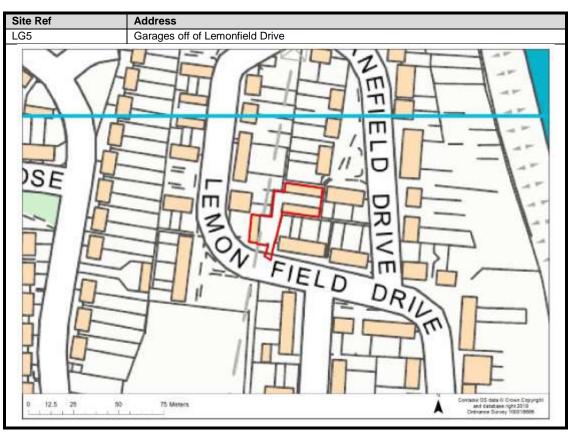

80-87                            |
| Bucks Hill                 | 88                               |
| Belsize                    | 89                               |
| Chandlers Cross            | 90-92                            |
| Maple Cross                | 93-99                            |
| West Hyde                  | 100-101                          |
| Moor Park & Eastbury       | 102-107                          |
| Oxhey Hall                 | 108-109                          |
| South Oxhey                | 110-113                          |
| Carpenders Park            | 114-118                          |

### **Abbots Langley & Leavesden**

























































#### **Bedmond**





































#### **Garston**











## **Kings Langley**































## **Langleybury**







# **Croxley Green**





































### Rickmansworth













































### **Batchworth**









### Loudwater









## Mill End



























# **Chorleywood**











































#### **Sarratt**

































### **Bucks Hill**



### **Belsize**



### **Chandlers Cross**











### **Maple Cross**



























# **West Hyde**







### **Moor Park & Eastbury**























### **Oxhey Hall**









## **South Oxhey**















### **Carpenders Park**