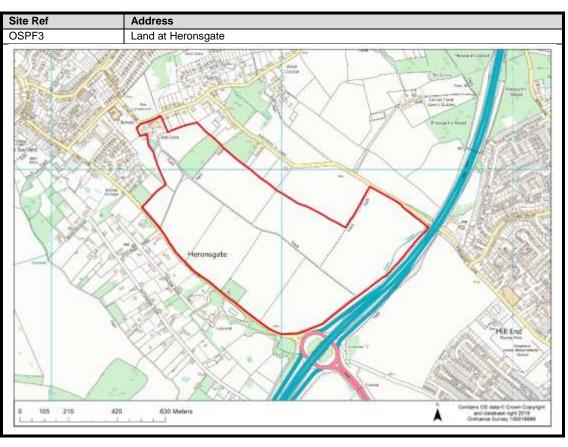

100-101                          |
| Moor Park & Eastbury       | 102-107                          |
| Oxhey Hall                 | 108-109                          |
| South Oxhey                | 110-113                          |
| Carpenders Park            | 114-118                          |

### **Abbots Langley & Leavesden**

























































#### **Bedmond**





































#### **Garston**











## **Kings Langley**































## **Langleybury**







# **Croxley Green**





































### Rickmansworth













































### **Batchworth**









### Loudwater









## Mill End



























# **Chorleywood**











































#### **Sarratt**

































### **Bucks Hill**



### **Belsize**



### **Chandlers Cross**











### **Maple Cross**



























# **West Hyde**







### **Moor Park & Eastbury**























### **Oxhey Hall**









## **South Oxhey**















### **Carpenders Park**