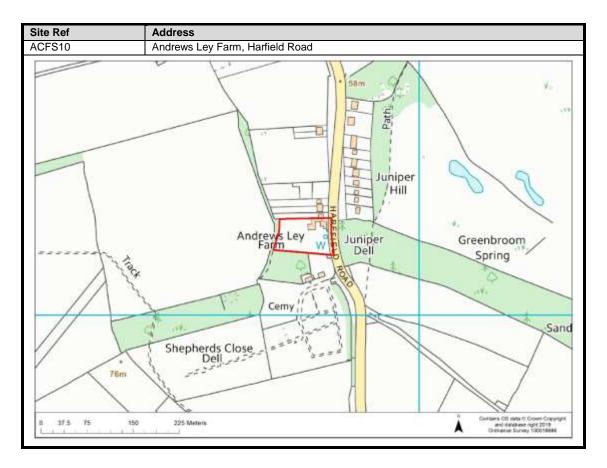

| Chandlers Cross            | 90-92                            |
| Maple Cross                | 93-99                            |
| West Hyde                  | 100-101                          |
| Moor Park & Eastbury       | 102-107                          |
| Oxhey Hall                 | 108-109                          |
| South Oxhey                | 110-113                          |
| Carpenders Park            | 114-118                          |

### **Abbots Langley & Leavesden**

























































#### **Bedmond**





































#### **Garston**











## **Kings Langley**































## **Langleybury**







# **Croxley Green**





































### Rickmansworth













































### **Batchworth**









### Loudwater









## Mill End



























# **Chorleywood**











































#### **Sarratt**

































### **Bucks Hill**



### **Belsize**



### **Chandlers Cross**











### **Maple Cross**



























# **West Hyde**







### **Moor Park & Eastbury**























### **Oxhey Hall**









## **South Oxhey**















### **Carpenders Park**