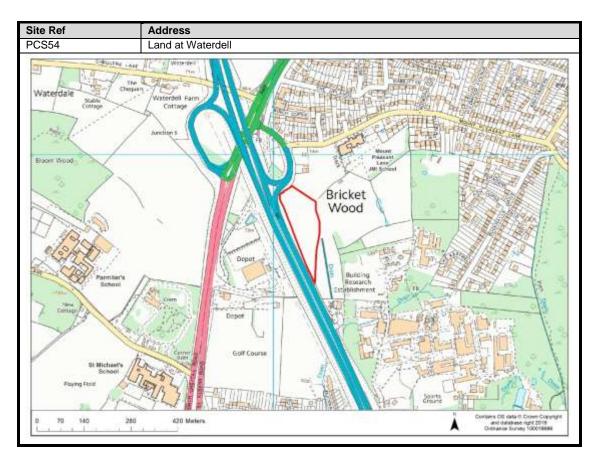

| 80-87                            |
| Bucks Hill                 | 88                               |
| Belsize                    | 89                               |
| Chandlers Cross            | 90-92                            |
| Maple Cross                | 93-99                            |
| West Hyde                  | 100-101                          |
| Moor Park & Eastbury       | 102-107                          |
| Oxhey Hall                 | 108-109                          |
| South Oxhey                | 110-113                          |
| Carpenders Park            | 114-118                          |

### **Abbots Langley & Leavesden**

























































#### **Bedmond**





































#### **Garston**











## **Kings Langley**































## **Langleybury**







# **Croxley Green**





































### Rickmansworth













































### **Batchworth**









### Loudwater









## Mill End



























# **Chorleywood**











































#### **Sarratt**

































### **Bucks Hill**



### **Belsize**



### **Chandlers Cross**











### **Maple Cross**



























# **West Hyde**







### **Moor Park & Eastbury**























### **Oxhey Hall**









## **South Oxhey**















### **Carpenders Park**