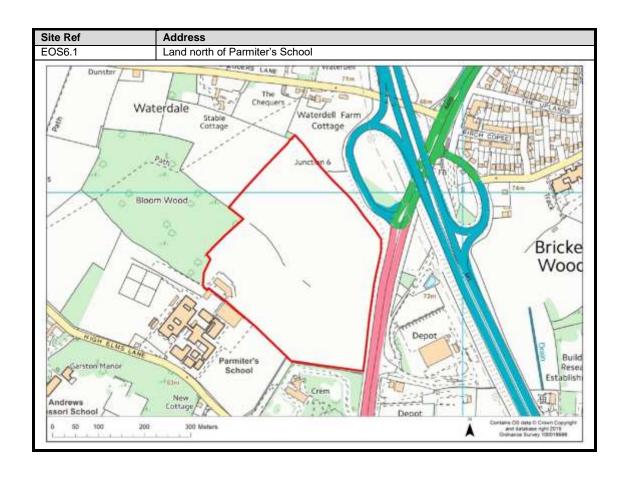

-87                            |
| Bucks Hill                 | 88                               |
| Belsize                    | 89                               |
| Chandlers Cross            | 90-92                            |
| Maple Cross                | 93-99                            |
| West Hyde                  | 100-101                          |
| Moor Park & Eastbury       | 102-107                          |
| Oxhey Hall                 | 108-109                          |
| South Oxhey                | 110-113                          |
| Carpenders Park            | 114-118                          |

### **Abbots Langley & Leavesden**

























































#### **Bedmond**





































#### **Garston**











## **Kings Langley**































## **Langleybury**







# **Croxley Green**





































### Rickmansworth













































### **Batchworth**









### Loudwater









## Mill End



























# **Chorleywood**











































#### **Sarratt**

































### **Bucks Hill**



### **Belsize**



### **Chandlers Cross**











### **Maple Cross**



























# **West Hyde**







### **Moor Park & Eastbury**























### **Oxhey Hall**









## **South Oxhey**















### **Carpenders Park**