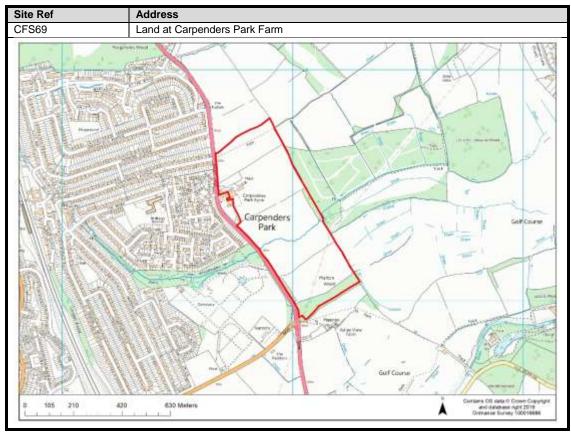

#### **Bedmond**





































#### **Garston**











## **Kings Langley**































## **Langleybury**







# **Croxley Green**





































### Rickmansworth













































### **Batchworth**









### Loudwater









## Mill End



























# **Chorleywood**











































#### **Sarratt**

































### **Bucks Hill**



### **Belsize**



### **Chandlers Cross**











### **Maple Cross**



























# **West Hyde**







### **Moor Park & Eastbury**























### **Oxhey Hall**









## **South Oxhey**















### **Carpenders Park**