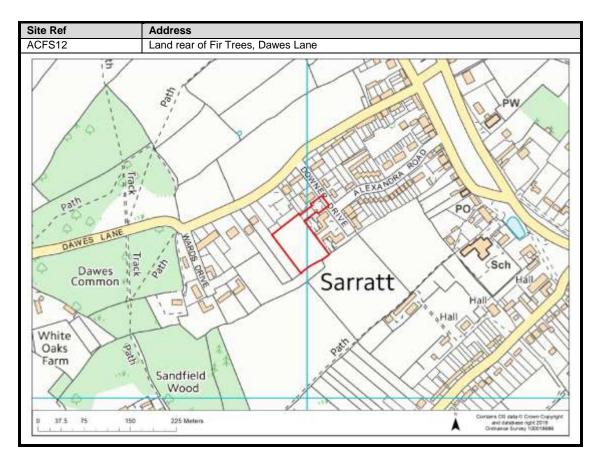

| 102-107                          |
| Oxhey Hall                 | 108-109                          |
| South Oxhey                | 110-113                          |
| Carpenders Park            | 114-118                          |

### **Abbots Langley & Leavesden**

























































#### **Bedmond**





































#### **Garston**











## **Kings Langley**































## **Langleybury**







# **Croxley Green**





































### Rickmansworth













































### **Batchworth**









### Loudwater









## Mill End



























# **Chorleywood**











































#### **Sarratt**

































### **Bucks Hill**



### **Belsize**



### **Chandlers Cross**











### **Maple Cross**



























# **West Hyde**







### **Moor Park & Eastbury**























### **Oxhey Hall**









## **South Oxhey**















### **Carpenders Park**