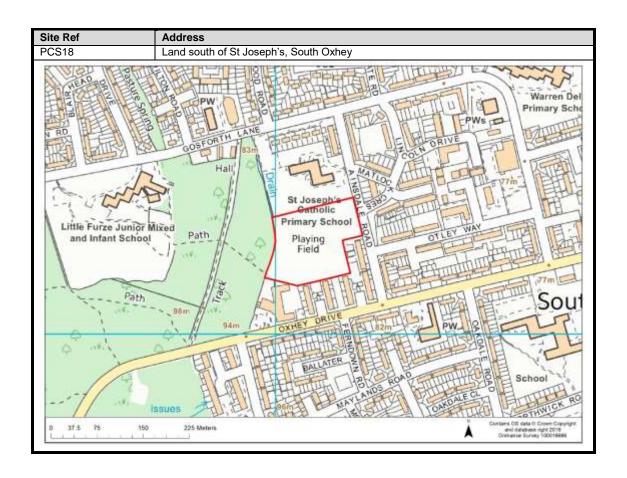

Leavesden**

























































#### **Bedmond**





































#### **Garston**











## **Kings Langley**































## **Langleybury**







# **Croxley Green**





































### Rickmansworth













































### **Batchworth**









### Loudwater









## Mill End



























# **Chorleywood**











































#### **Sarratt**

































### **Bucks Hill**



### **Belsize**



### **Chandlers Cross**











### **Maple Cross**



























# **West Hyde**







### **Moor Park & Eastbury**























### **Oxhey Hall**









## **South Oxhey**















### **Carpenders Park**