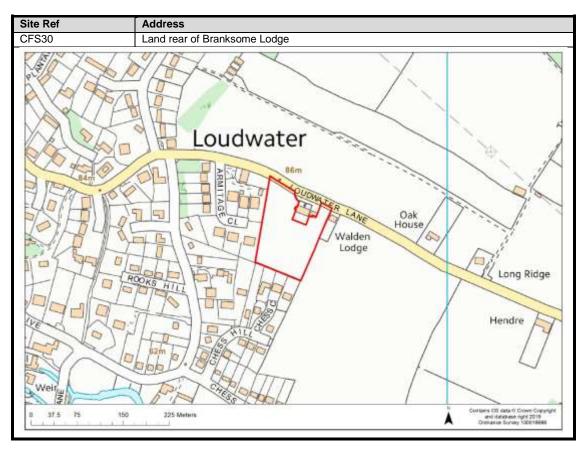

| 93-99                            |
| West Hyde                  | 100-101                          |
| Moor Park & Eastbury       | 102-107                          |
| Oxhey Hall                 | 108-109                          |
| South Oxhey                | 110-113                          |
| Carpenders Park            | 114-118                          |

### **Abbots Langley & Leavesden**

























































#### **Bedmond**





































#### **Garston**











## **Kings Langley**































## **Langleybury**







# **Croxley Green**





































### Rickmansworth













































### **Batchworth**









### Loudwater









## Mill End



























# **Chorleywood**











































#### **Sarratt**

































### **Bucks Hill**



### **Belsize**



### **Chandlers Cross**











### **Maple Cross**



























# **West Hyde**







### **Moor Park & Eastbury**























### **Oxhey Hall**









## **South Oxhey**















### **Carpenders Park**