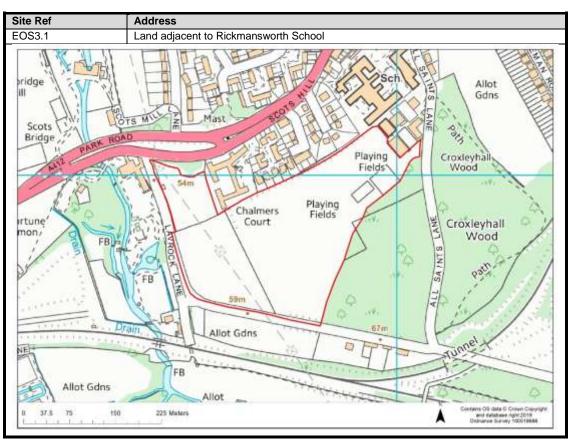

9                               |
| Chandlers Cross            | 90-92                            |
| Maple Cross                | 93-99                            |
| West Hyde                  | 100-101                          |
| Moor Park & Eastbury       | 102-107                          |
| Oxhey Hall                 | 108-109                          |
| South Oxhey                | 110-113                          |
| Carpenders Park            | 114-118                          |

### **Abbots Langley & Leavesden**

























































#### **Bedmond**





































#### **Garston**











## **Kings Langley**































## **Langleybury**







# **Croxley Green**





































### Rickmansworth













































### **Batchworth**









### Loudwater









## Mill End



























# **Chorleywood**











































#### **Sarratt**

































### **Bucks Hill**



### **Belsize**



### **Chandlers Cross**











### **Maple Cross**



























# **West Hyde**







### **Moor Park & Eastbury**























### **Oxhey Hall**









## **South Oxhey**















### **Carpenders Park**