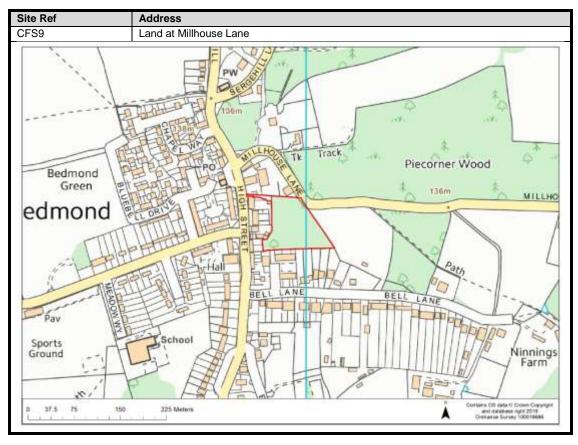

|
| Sarratt                    | 80-87                            |
| Bucks Hill                 | 88                               |
| Belsize                    | 89                               |
| Chandlers Cross            | 90-92                            |
| Maple Cross                | 93-99                            |
| West Hyde                  | 100-101                          |
| Moor Park & Eastbury       | 102-107                          |
| Oxhey Hall                 | 108-109                          |
| South Oxhey                | 110-113                          |
| Carpenders Park            | 114-118                          |

### **Abbots Langley & Leavesden**

























































#### **Bedmond**





































#### **Garston**











## **Kings Langley**































## **Langleybury**







# **Croxley Green**





































### Rickmansworth













































### **Batchworth**









### Loudwater









## Mill End



























# **Chorleywood**











































#### **Sarratt**

































### **Bucks Hill**



### **Belsize**



### **Chandlers Cross**











### **Maple Cross**



























# **West Hyde**







### **Moor Park & Eastbury**























### **Oxhey Hall**









## **South Oxhey**















### **Carpenders Park**