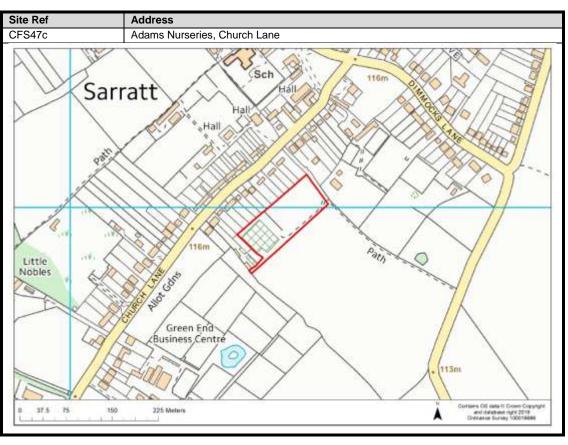

& Eastbury       | 102-107                          |
| Oxhey Hall                 | 108-109                          |
| South Oxhey                | 110-113                          |
| Carpenders Park            | 114-118                          |

### **Abbots Langley & Leavesden**

























































#### **Bedmond**





































#### **Garston**











## **Kings Langley**































## **Langleybury**







# **Croxley Green**





































### Rickmansworth













































### **Batchworth**









### Loudwater









## Mill End



























# **Chorleywood**











































#### **Sarratt**

































### **Bucks Hill**



### **Belsize**



### **Chandlers Cross**











### **Maple Cross**



























# **West Hyde**







### **Moor Park & Eastbury**























### **Oxhey Hall**









## **South Oxhey**















### **Carpenders Park**