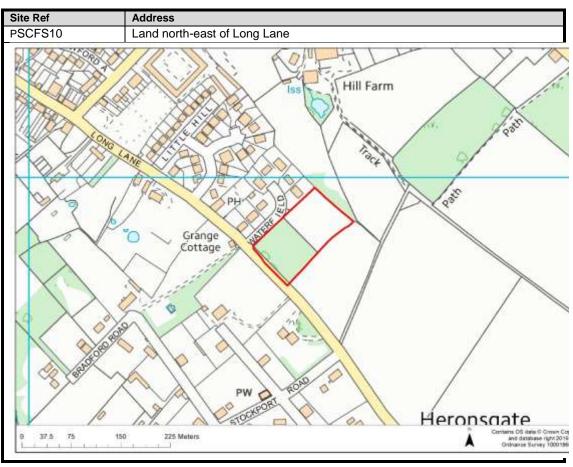

| 100-101                          |
| Moor Park & Eastbury       | 102-107                          |
| Oxhey Hall                 | 108-109                          |
| South Oxhey                | 110-113                          |
| Carpenders Park            | 114-118                          |

### **Abbots Langley & Leavesden**

























































#### **Bedmond**





































#### **Garston**











## **Kings Langley**































## **Langleybury**







# **Croxley Green**





































### Rickmansworth













































### **Batchworth**









### Loudwater









## Mill End



























# **Chorleywood**











































#### **Sarratt**

































### **Bucks Hill**



### **Belsize**



### **Chandlers Cross**











### **Maple Cross**



























# **West Hyde**







### **Moor Park & Eastbury**























### **Oxhey Hall**









## **South Oxhey**















### **Carpenders Park**