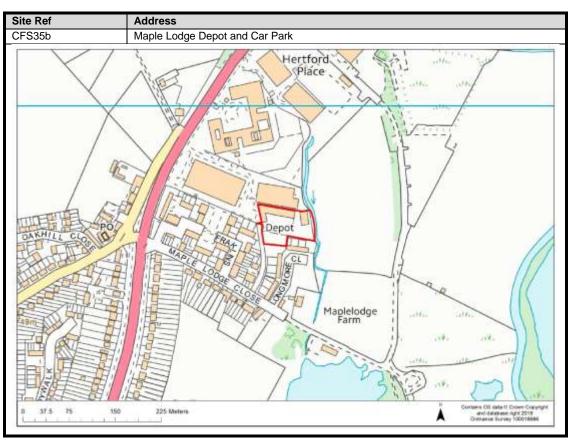

| 110-113                          |
| Carpenders Park            | 114-118                          |

### **Abbots Langley & Leavesden**

























































#### **Bedmond**





































#### **Garston**











## **Kings Langley**































## **Langleybury**







# **Croxley Green**





































### Rickmansworth













































### **Batchworth**









### Loudwater









## Mill End



























# **Chorleywood**











































#### **Sarratt**

































### **Bucks Hill**



### **Belsize**



### **Chandlers Cross**











### **Maple Cross**



























# **West Hyde**







### **Moor Park & Eastbury**























### **Oxhey Hall**









## **South Oxhey**















### **Carpenders Park**