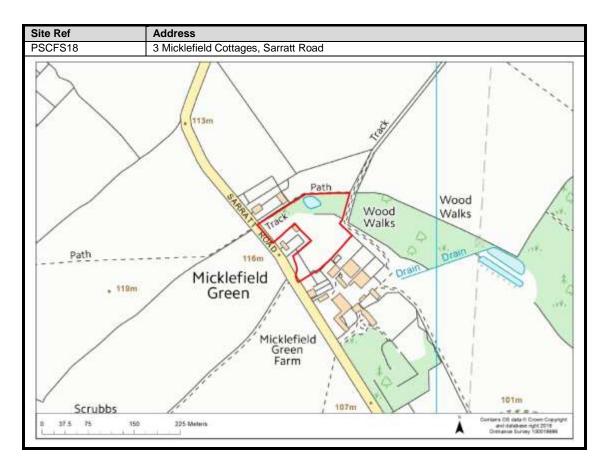

102-107                          |
| Oxhey Hall                 | 108-109                          |
| South Oxhey                | 110-113                          |
| Carpenders Park            | 114-118                          |

### **Abbots Langley & Leavesden**

























































#### **Bedmond**





































#### **Garston**











## **Kings Langley**































## **Langleybury**







# **Croxley Green**





































### Rickmansworth













































### **Batchworth**









### Loudwater









## Mill End



























# **Chorleywood**











































#### **Sarratt**

































### **Bucks Hill**



### **Belsize**



### **Chandlers Cross**











### **Maple Cross**



























# **West Hyde**







### **Moor Park & Eastbury**























### **Oxhey Hall**









## **South Oxhey**















### **Carpenders Park**