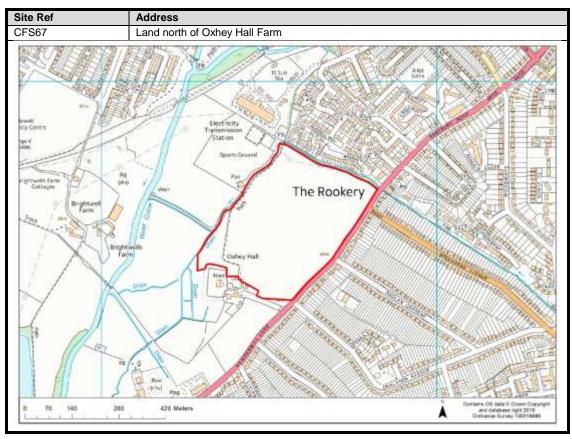

|

### **Abbots Langley & Leavesden**

























































#### **Bedmond**





































#### **Garston**











## **Kings Langley**































## **Langleybury**







# **Croxley Green**





































### Rickmansworth













































### **Batchworth**









### Loudwater









## Mill End



























# **Chorleywood**











































#### **Sarratt**

































### **Bucks Hill**



### **Belsize**



### **Chandlers Cross**











### **Maple Cross**



























# **West Hyde**







### **Moor Park & Eastbury**























### **Oxhey Hall**









## **South Oxhey**















### **Carpenders Park**