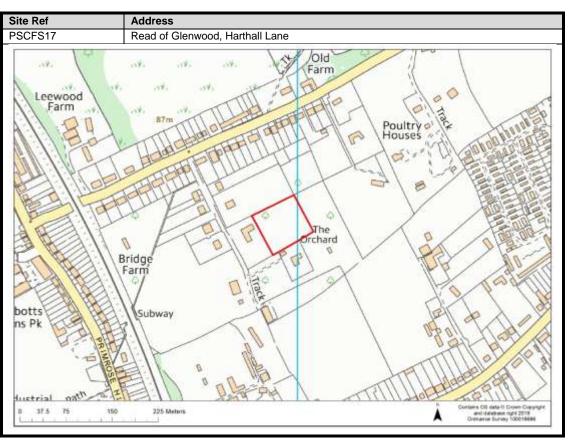

ks Hill                 | 88                               |
| Belsize                    | 89                               |
| Chandlers Cross            | 90-92                            |
| Maple Cross                | 93-99                            |
| West Hyde                  | 100-101                          |
| Moor Park & Eastbury       | 102-107                          |
| Oxhey Hall                 | 108-109                          |
| South Oxhey                | 110-113                          |
| Carpenders Park            | 114-118                          |

### **Abbots Langley & Leavesden**

























































#### **Bedmond**





































#### **Garston**











## **Kings Langley**































## **Langleybury**







# **Croxley Green**





































### Rickmansworth













































### **Batchworth**









### Loudwater









## Mill End



























# **Chorleywood**











































#### **Sarratt**

































### **Bucks Hill**



### **Belsize**



### **Chandlers Cross**











### **Maple Cross**



























# **West Hyde**







### **Moor Park & Eastbury**























### **Oxhey Hall**









## **South Oxhey**















### **Carpenders Park**