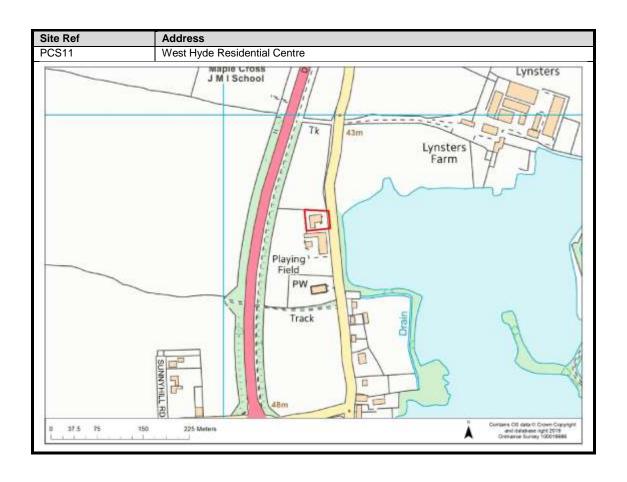

|
| Carpenders Park            | 114-118                          |

### **Abbots Langley & Leavesden**

























































#### **Bedmond**





































#### **Garston**











## **Kings Langley**































## **Langleybury**







# **Croxley Green**





































### Rickmansworth













































### **Batchworth**









### Loudwater









## Mill End



























# **Chorleywood**











































#### **Sarratt**

































### **Bucks Hill**



### **Belsize**



### **Chandlers Cross**











### **Maple Cross**



























# **West Hyde**







### **Moor Park & Eastbury**























### **Oxhey Hall**









## **South Oxhey**















### **Carpenders Park**