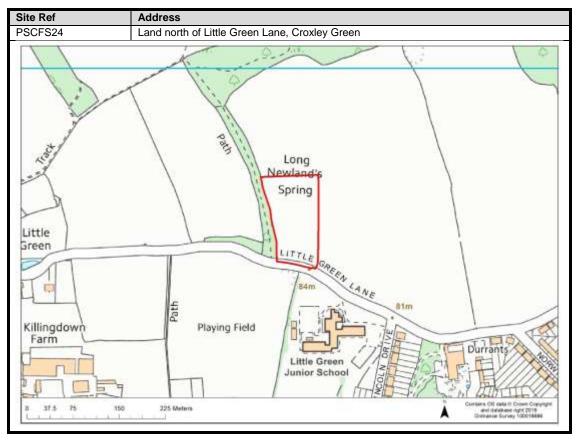

Belsize                    | 89                               |
| Chandlers Cross            | 90-92                            |
| Maple Cross                | 93-99                            |
| West Hyde                  | 100-101                          |
| Moor Park & Eastbury       | 102-107                          |
| Oxhey Hall                 | 108-109                          |
| South Oxhey                | 110-113                          |
| Carpenders Park            | 114-118                          |

### **Abbots Langley & Leavesden**

























































#### **Bedmond**





































#### **Garston**











## **Kings Langley**































## **Langleybury**







# **Croxley Green**





































### Rickmansworth













































### **Batchworth**









### Loudwater









## Mill End



























# **Chorleywood**











































#### **Sarratt**

































### **Bucks Hill**



### **Belsize**



### **Chandlers Cross**











### **Maple Cross**



























# **West Hyde**







### **Moor Park & Eastbury**























### **Oxhey Hall**









## **South Oxhey**















### **Carpenders Park**