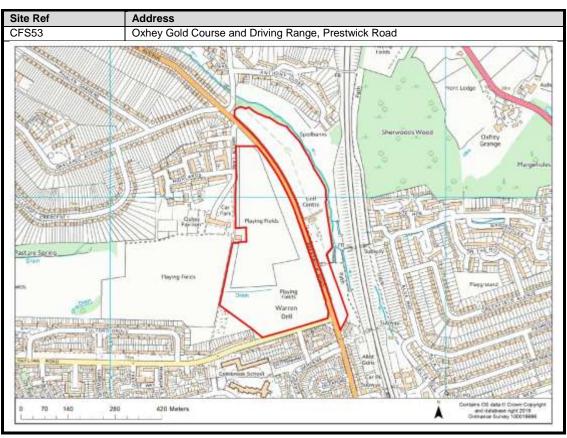

& Leavesden**

























































#### **Bedmond**





































#### **Garston**











## **Kings Langley**































## **Langleybury**







# **Croxley Green**





































### Rickmansworth













































### **Batchworth**









### Loudwater









## Mill End



























# **Chorleywood**











































#### **Sarratt**

































### **Bucks Hill**



### **Belsize**



### **Chandlers Cross**











### **Maple Cross**



























# **West Hyde**







### **Moor Park & Eastbury**























### **Oxhey Hall**









## **South Oxhey**















### **Carpenders Park**