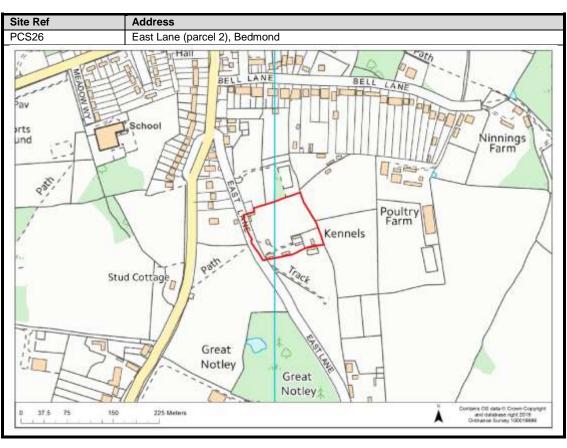

|
| Sarratt                    | 80-87                            |
| Bucks Hill                 | 88                               |
| Belsize                    | 89                               |
| Chandlers Cross            | 90-92                            |
| Maple Cross                | 93-99                            |
| West Hyde                  | 100-101                          |
| Moor Park & Eastbury       | 102-107                          |
| Oxhey Hall                 | 108-109                          |
| South Oxhey                | 110-113                          |
| Carpenders Park            | 114-118                          |

### **Abbots Langley & Leavesden**

























































#### **Bedmond**





































#### **Garston**











## **Kings Langley**































## **Langleybury**







# **Croxley Green**





































### Rickmansworth













































### **Batchworth**









### Loudwater









## Mill End



























# **Chorleywood**











































#### **Sarratt**

































### **Bucks Hill**



### **Belsize**



### **Chandlers Cross**











### **Maple Cross**



























# **West Hyde**







### **Moor Park & Eastbury**























### **Oxhey Hall**









## **South Oxhey**















### **Carpenders Park**