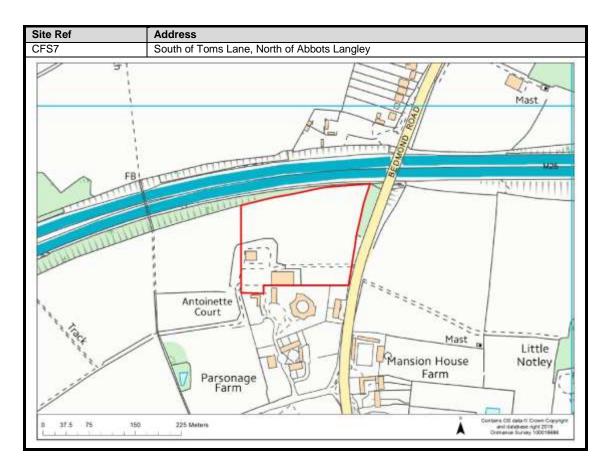

-68                            |
| Chorleywood                | 69-79                            |
| Sarratt                    | 80-87                            |
| Bucks Hill                 | 88                               |
| Belsize                    | 89                               |
| Chandlers Cross            | 90-92                            |
| Maple Cross                | 93-99                            |
| West Hyde                  | 100-101                          |
| Moor Park & Eastbury       | 102-107                          |
| Oxhey Hall                 | 108-109                          |
| South Oxhey                | 110-113                          |
| Carpenders Park            | 114-118                          |

### **Abbots Langley & Leavesden**

























































#### **Bedmond**





































#### **Garston**











## **Kings Langley**































## **Langleybury**







# **Croxley Green**





































### Rickmansworth













































### **Batchworth**









### Loudwater









## Mill End



























# **Chorleywood**











































#### **Sarratt**

































### **Bucks Hill**



### **Belsize**



### **Chandlers Cross**











### **Maple Cross**



























# **West Hyde**







### **Moor Park & Eastbury**























### **Oxhey Hall**









## **South Oxhey**















### **C