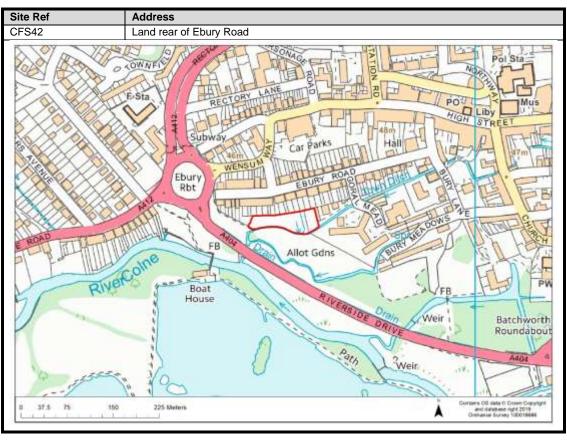

|
| Chandlers Cross            | 90-92                            |
| Maple Cross                | 93-99                            |
| West Hyde                  | 100-101                          |
| Moor Park & Eastbury       | 102-107                          |
| Oxhey Hall                 | 108-109                          |
| South Oxhey                | 110-113                          |
| Carpenders Park            | 114-118                          |

### **Abbots Langley & Leavesden**

























































#### **Bedmond**





































#### **Garston**











## **Kings Langley**































## **Langleybury**







# **Croxley Green**





































### Rickmansworth













































### **Batchworth**









### Loudwater









## Mill End



























# **Chorleywood**











































#### **Sarratt**

































### **Bucks Hill**



### **Belsize**



### **Chandlers Cross**











### **Maple Cross**



























# **West Hyde**







### **Moor Park & Eastbury**























### **Oxhey Hall**









## **South Oxhey**















### **Carpenders Park**