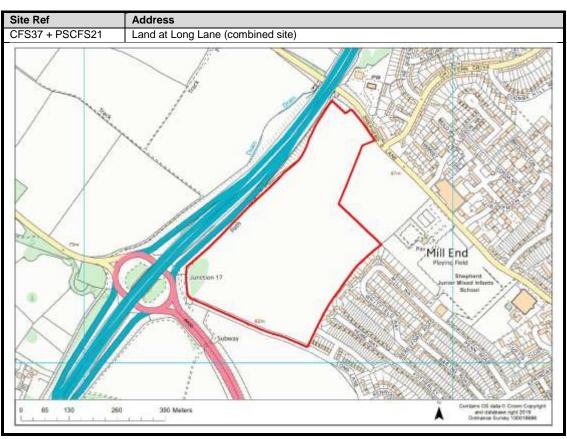

9                            |
| West Hyde                  | 100-101                          |
| Moor Park & Eastbury       | 102-107                          |
| Oxhey Hall                 | 108-109                          |
| South Oxhey                | 110-113                          |
| Carpenders Park            | 114-118                          |

### **Abbots Langley & Leavesden**

























































#### **Bedmond**





































#### **Garston**











## **Kings Langley**































## **Langleybury**







# **Croxley Green**





































### Rickmansworth













































### **Batchworth**









### Loudwater









## Mill End



























# **Chorleywood**











































#### **Sarratt**

































### **Bucks Hill**



### **Belsize**



### **Chandlers Cross**











### **Maple Cross**



























# **West Hyde**







### **Moor Park & Eastbury**























### **Oxhey Hall**









## **South Oxhey**















### **Carpenders Park**