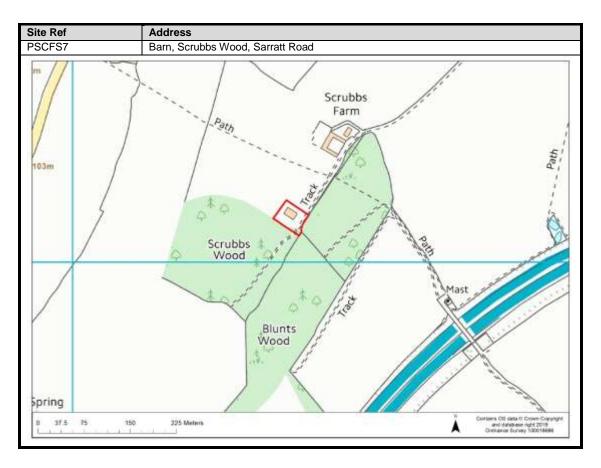

| 102-107                          |
| Oxhey Hall                 | 108-109                          |
| South Oxhey                | 110-113                          |
| Carpenders Park            | 114-118                          |

### **Abbots Langley & Leavesden**

























































#### **Bedmond**





































#### **Garston**











## **Kings Langley**































## **Langleybury**







# **Croxley Green**





































### Rickmansworth













































### **Batchworth**









### Loudwater









## Mill End



























# **Chorleywood**











































#### **Sarratt**

































### **Bucks Hill**



### **Belsize**



### **Chandlers Cross**











### **Maple Cross**



























# **West Hyde**







### **Moor Park & Eastbury**























### **Oxhey Hall**









## **South Oxhey**















### **Carpenders Park**