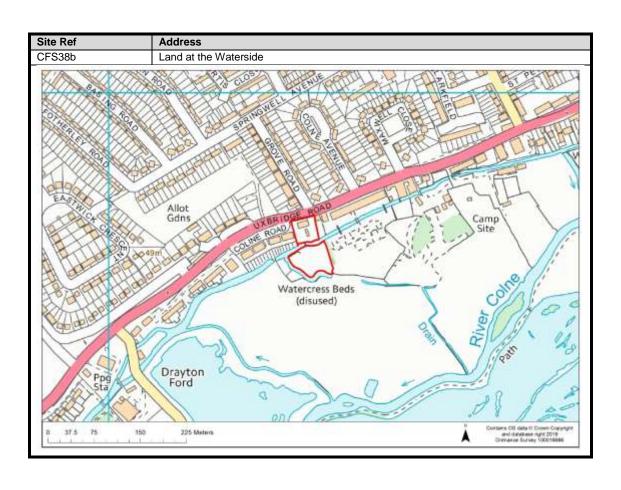

|
| West Hyde                  | 100-101                          |
| Moor Park & Eastbury       | 102-107                          |
| Oxhey Hall                 | 108-109                          |
| South Oxhey                | 110-113                          |
| Carpenders Park            | 114-118                          |

### **Abbots Langley & Leavesden**

























































#### **Bedmond**





































#### **Garston**











## **Kings Langley**































## **Langleybury**







# **Croxley Green**





































### Rickmansworth













































### **Batchworth**









### Loudwater









## Mill End



























# **Chorleywood**











































#### **Sarratt**

































### **Bucks Hill**



### **Belsize**



### **Chandlers Cross**











### **Maple Cross**



























# **West Hyde**







### **Moor Park & Eastbury**























### **Oxhey Hall**









## **South Oxhey**















### **Carpenders Park**