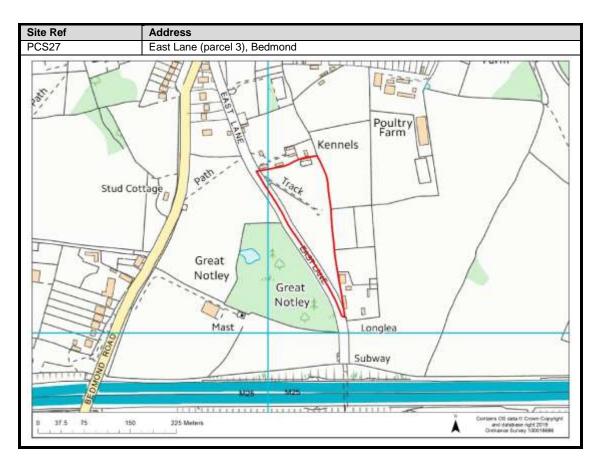

|
| Sarratt                    | 80-87                            |
| Bucks Hill                 | 88                               |
| Belsize                    | 89                               |
| Chandlers Cross            | 90-92                            |
| Maple Cross                | 93-99                            |
| West Hyde                  | 100-101                          |
| Moor Park & Eastbury       | 102-107                          |
| Oxhey Hall                 | 108-109                          |
| South Oxhey                | 110-113                          |
| Carpenders Park            | 114-118                          |

### **Abbots Langley & Leavesden**

























































#### **Bedmond**





































#### **Garston**











## **Kings Langley**































## **Langleybury**







# **Croxley Green**





































### Rickmansworth













































### **Batchworth**









### Loudwater









## Mill End



























# **Chorleywood**











































#### **Sarratt**

































### **Bucks Hill**



### **Belsize**



### **Chandlers Cross**











### **Maple Cross**



























# **West Hyde**







### **Moor Park & Eastbury**























### **Oxhey Hall**









## **South Oxhey**















### **Carpenders Park**