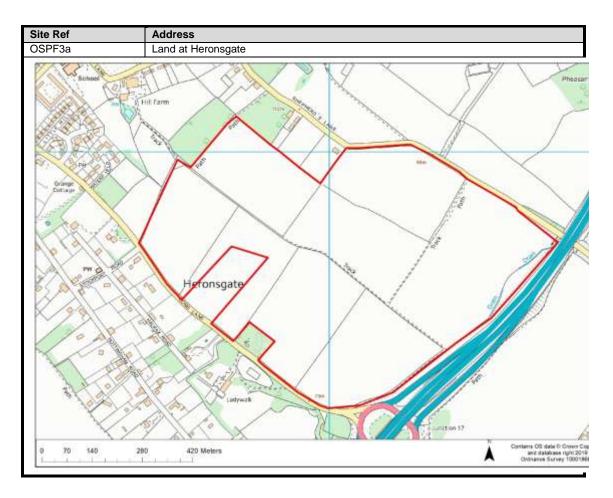

00-101                          |
| Moor Park & Eastbury       | 102-107                          |
| Oxhey Hall                 | 108-109                          |
| South Oxhey                | 110-113                          |
| Carpenders Park            | 114-118                          |

### **Abbots Langley & Leavesden**

























































#### **Bedmond**





































#### **Garston**











## **Kings Langley**































## **Langleybury**







# **Croxley Green**





































### Rickmansworth













































### **Batchworth**









### Loudwater









## Mill End



























# **Chorleywood**











































#### **Sarratt**

































### **Bucks Hill**



### **Belsize**



### **Chandlers Cross**











### **Maple Cross**



























# **West Hyde**







### **Moor Park & Eastbury**























### **Oxhey Hall**









## **South Oxhey**















### **Carpenders Park**