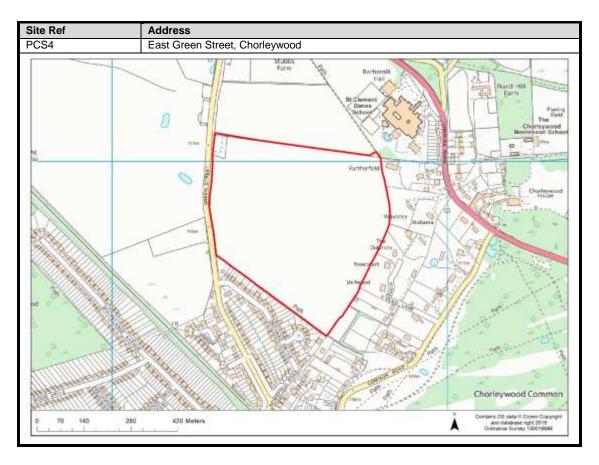

| 100-101                          |
| Moor Park & Eastbury       | 102-107                          |
| Oxhey Hall                 | 108-109                          |
| South Oxhey                | 110-113                          |
| Carpenders Park            | 114-118                          |

### **Abbots Langley & Leavesden**

























































#### **Bedmond**





































#### **Garston**











## **Kings Langley**































## **Langleybury**







# **Croxley Green**





































### Rickmansworth













































### **Batchworth**









### Loudwater









## Mill End



























# **Chorleywood**











































#### **Sarratt**

































### **Bucks Hill**



### **Belsize**



### **Chandlers Cross**











### **Maple Cross**



























# **West Hyde**







### **Moor Park & Eastbury**























### **Oxhey Hall**









## **South Oxhey**















### **Carpenders Park**