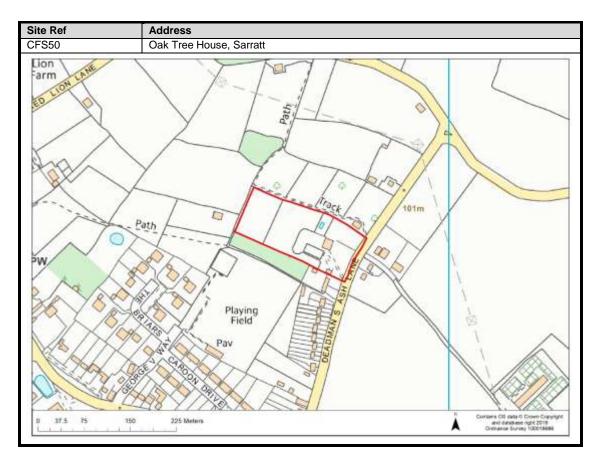

bury       | 102-107                          |
| Oxhey Hall                 | 108-109                          |
| South Oxhey                | 110-113                          |
| Carpenders Park            | 114-118                          |

### **Abbots Langley & Leavesden**

























































#### **Bedmond**





































#### **Garston**











## **Kings Langley**































## **Langleybury**







# **Croxley Green**





































### Rickmansworth













































### **Batchworth**









### Loudwater









## Mill End



























# **Chorleywood**











































#### **Sarratt**

































### **Bucks Hill**



### **Belsize**



### **Chandlers Cross**











### **Maple Cross**



























# **West Hyde**







### **Moor Park & Eastbury**























### **Oxhey Hall**









## **South Oxhey**















### **Carpenders Park**