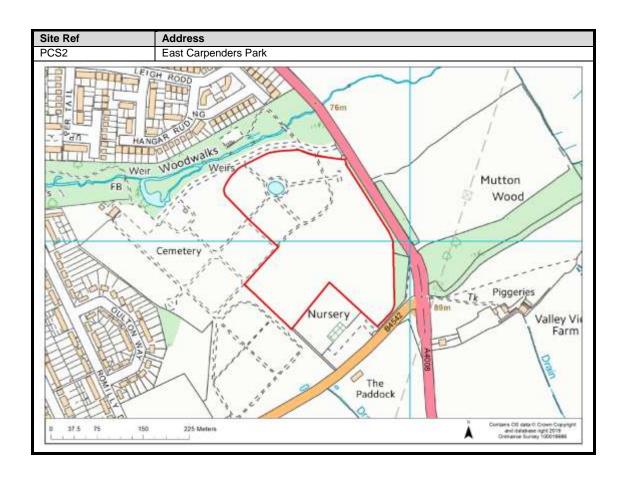

#### **Bedmond**





































#### **Garston**











## **Kings Langley**































## **Langleybury**







# **Croxley Green**





































### Rickmansworth













































### **Batchworth**









### Loudwater









## Mill End



























# **Chorleywood**











































#### **Sarratt**

































### **Bucks Hill**



### **Belsize**



### **Chandlers Cross**











### **Maple Cross**



























# **West Hyde**







### **Moor Park & Eastbury**























### **Oxhey Hall**









## **South Oxhey**















### **Carpenders Park**