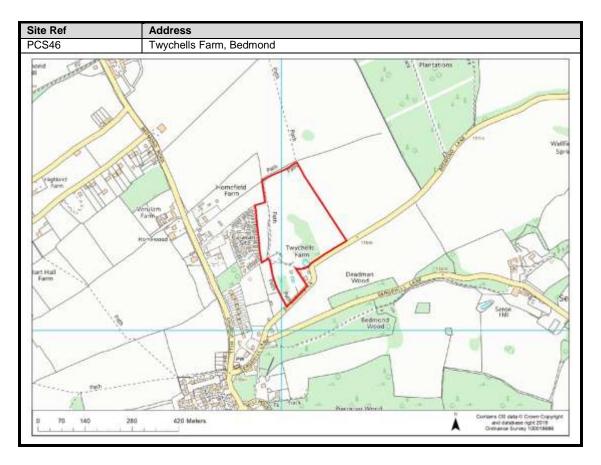

| Sarratt                    | 80-87                            |
| Bucks Hill                 | 88                               |
| Belsize                    | 89                               |
| Chandlers Cross            | 90-92                            |
| Maple Cross                | 93-99                            |
| West Hyde                  | 100-101                          |
| Moor Park & Eastbury       | 102-107                          |
| Oxhey Hall                 | 108-109                          |
| South Oxhey                | 110-113                          |
| Carpenders Park            | 114-118                          |

### **Abbots Langley & Leavesden**

























































#### **Bedmond**





































#### **Garston**











## **Kings Langley**































## **Langleybury**







# **Croxley Green**





































### Rickmansworth













































### **Batchworth**









### Loudwater









## Mill End



























# **Chorleywood**











































#### **Sarratt**

































### **Bucks Hill**



### **Belsize**



### **Chandlers Cross**











### **Maple Cross**



























# **West Hyde**







### **Moor Park & Eastbury**























### **Oxhey Hall**









## **South Oxhey**















### **Carpenders Park**