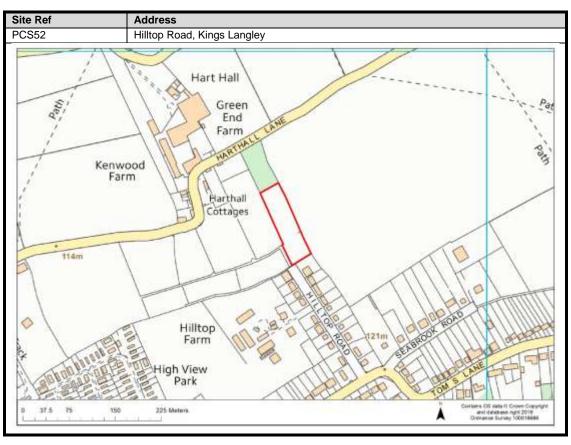

| 88                               |
| Belsize                    | 89                               |
| Chandlers Cross            | 90-92                            |
| Maple Cross                | 93-99                            |
| West Hyde                  | 100-101                          |
| Moor Park & Eastbury       | 102-107                          |
| Oxhey Hall                 | 108-109                          |
| South Oxhey                | 110-113                          |
| Carpenders Park            | 114-118                          |

### **Abbots Langley & Leavesden**

























































#### **Bedmond**





































#### **Garston**











## **Kings Langley**































## **Langleybury**







# **Croxley Green**





































### Rickmansworth













































### **Batchworth**









### Loudwater









## Mill End



























# **Chorleywood**











































#### **Sarratt**

































### **Bucks Hill**



### **Belsize**



### **Chandlers Cross**











### **Maple Cross**



























# **West Hyde**







### **Moor Park & Eastbury**























### **Oxhey Hall**









## **South Oxhey**















### **Carpenders Park**