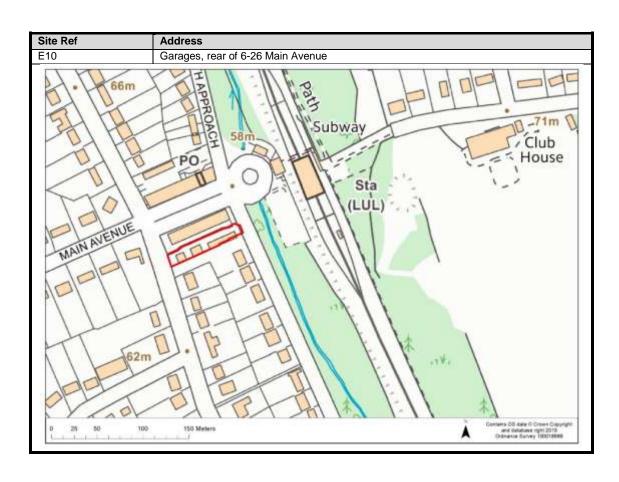

-118                          |

### **Abbots Langley & Leavesden**

























































#### **Bedmond**





































#### **Garston**











## **Kings Langley**































## **Langleybury**







# **Croxley Green**





































### Rickmansworth













































### **Batchworth**









### Loudwater









## Mill End



























# **Chorleywood**











































#### **Sarratt**

































### **Bucks Hill**



### **Belsize**



### **Chandlers Cross**











### **Maple Cross**



























# **West Hyde**







### **Moor Park & Eastbury**























### **Oxhey Hall**









## **South Oxhey**















### **Carpenders Park**