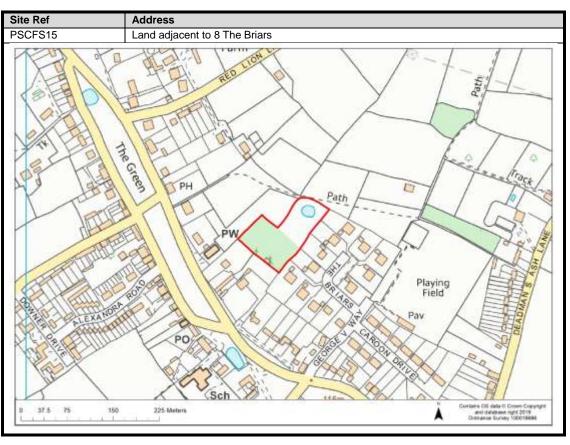

| 102-107                          |
| Oxhey Hall                 | 108-109                          |
| South Oxhey                | 110-113                          |
| Carpenders Park            | 114-118                          |

### **Abbots Langley & Leavesden**

























































#### **Bedmond**





































#### **Garston**











## **Kings Langley**































## **Langleybury**







# **Croxley Green**





































### Rickmansworth













































### **Batchworth**









### Loudwater









## Mill End



























# **Chorleywood**











































#### **Sarratt**

































### **Bucks Hill**



### **Belsize**



### **Chandlers Cross**











### **Maple Cross**



























# **West Hyde**







### **Moor Park & Eastbury**























### **Oxhey Hall**









## **South Oxhey**















### **Carpenders Park**