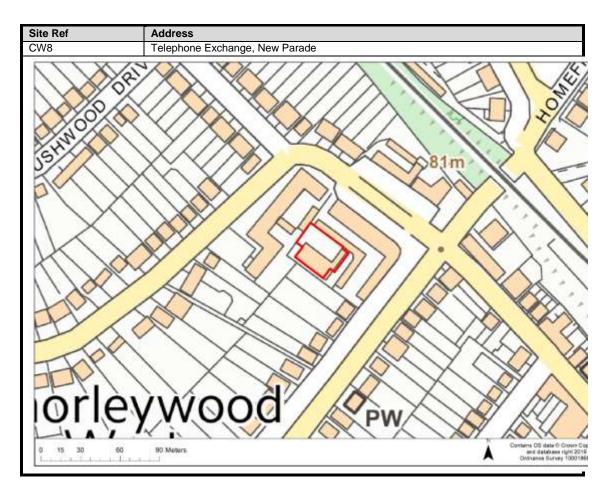

01                          |
| Moor Park & Eastbury       | 102-107                          |
| Oxhey Hall                 | 108-109                          |
| South Oxhey                | 110-113                          |
| Carpenders Park            | 114-118                          |

### **Abbots Langley & Leavesden**

























































#### **Bedmond**





































#### **Garston**











## **Kings Langley**































## **Langleybury**







# **Croxley Green**





































### Rickmansworth













































### **Batchworth**









### Loudwater









## Mill End



























# **Chorleywood**











































#### **Sarratt**

































### **Bucks Hill**



### **Belsize**



### **Chandlers Cross**











### **Maple Cross**



























# **West Hyde**







### **Moor Park & Eastbury**























### **Oxhey Hall**









## **South Oxhey**















### **Carpenders Park**