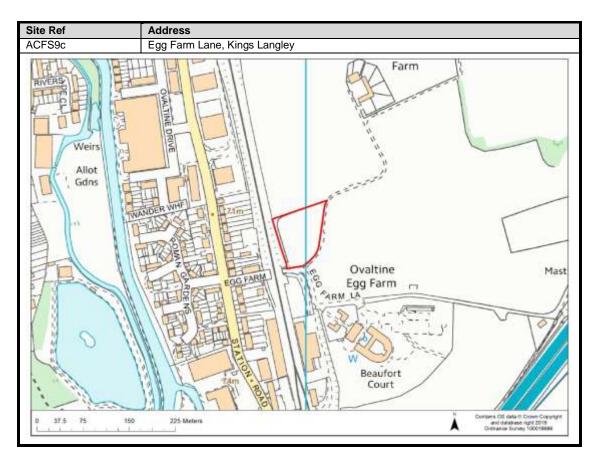

ucks Hill                 | 88                               |
| Belsize                    | 89                               |
| Chandlers Cross            | 90-92                            |
| Maple Cross                | 93-99                            |
| West Hyde                  | 100-101                          |
| Moor Park & Eastbury       | 102-107                          |
| Oxhey Hall                 | 108-109                          |
| South Oxhey                | 110-113                          |
| Carpenders Park            | 114-118                          |

### **Abbots Langley & Leavesden**

























































#### **Bedmond**





































#### **Garston**











## **Kings Langley**































## **Langleybury**







# **Croxley Green**





































### Rickmansworth













































### **Batchworth**









### Loudwater









## Mill End



























# **Chorleywood**











































#### **Sarratt**

































### **Bucks Hill**



### **Belsize**



### **Chandlers Cross**











### **Maple Cross**



























# **West Hyde**







### **Moor Park & Eastbury**























### **Oxhey Hall**









## **South Oxhey**















### **Carpenders Park**