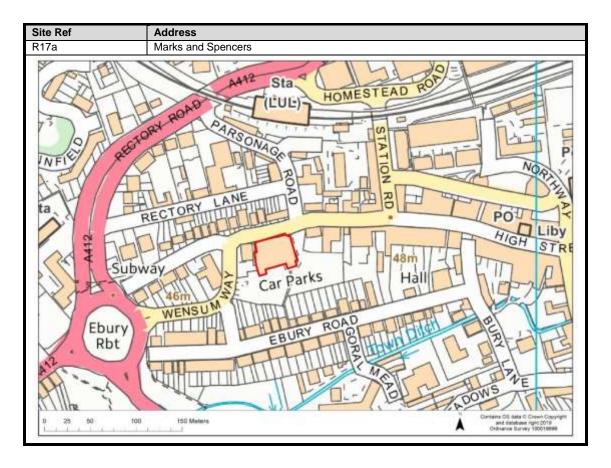

| 90-92                            |
| Maple Cross                | 93-99                            |
| West Hyde                  | 100-101                          |
| Moor Park & Eastbury       | 102-107                          |
| Oxhey Hall                 | 108-109                          |
| South Oxhey                | 110-113                          |
| Carpenders Park            | 114-118                          |

### **Abbots Langley & Leavesden**

























































#### **Bedmond**





































#### **Garston**











## **Kings Langley**































## **Langleybury**







# **Croxley Green**





































### Rickmansworth













































### **Batchworth**









### Loudwater









## Mill End



























# **Chorleywood**











































#### **Sarratt**

































### **Bucks Hill**



### **Belsize**



### **Chandlers Cross**











### **Maple Cross**



























# **West Hyde**







### **Moor Park & Eastbury**























### **Oxhey Hall**









## **South Oxhey**















### **Carpenders Park**