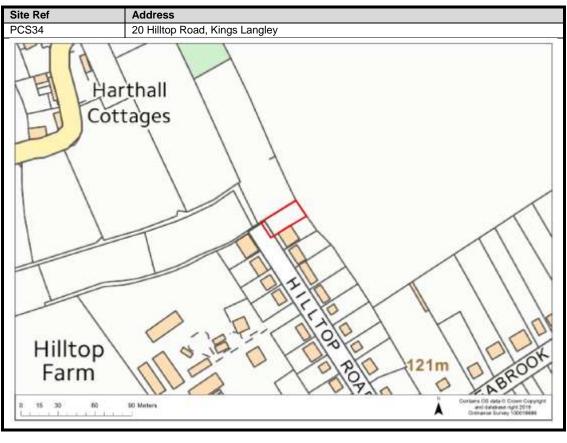

ill                 | 88                               |
| Belsize                    | 89                               |
| Chandlers Cross            | 90-92                            |
| Maple Cross                | 93-99                            |
| West Hyde                  | 100-101                          |
| Moor Park & Eastbury       | 102-107                          |
| Oxhey Hall                 | 108-109                          |
| South Oxhey                | 110-113                          |
| Carpenders Park            | 114-118                          |

### **Abbots Langley & Leavesden**

























































#### **Bedmond**





































#### **Garston**











## **Kings Langley**































## **Langleybury**







# **Croxley Green**





































### Rickmansworth













































### **Batchworth**









### Loudwater









## Mill End



























# **Chorleywood**











































#### **Sarratt**

































### **Bucks Hill**



### **Belsize**



### **Chandlers Cross**











### **Maple Cross**



























# **West Hyde**







### **Moor Park & Eastbury**























### **Oxhey Hall**









## **South Oxhey**















### **Carpenders Park**