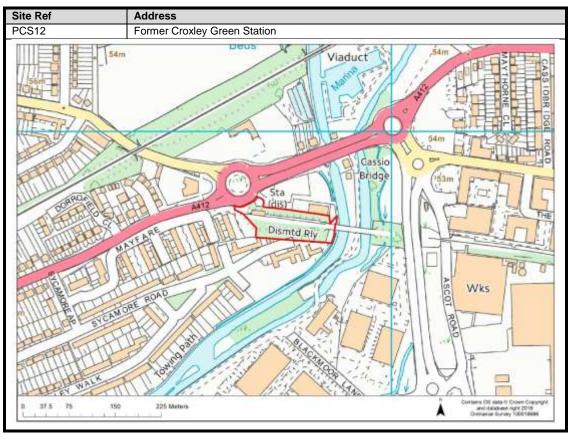

lsize                    | 89                               |
| Chandlers Cross            | 90-92                            |
| Maple Cross                | 93-99                            |
| West Hyde                  | 100-101                          |
| Moor Park & Eastbury       | 102-107                          |
| Oxhey Hall                 | 108-109                          |
| South Oxhey                | 110-113                          |
| Carpenders Park            | 114-118                          |

### **Abbots Langley & Leavesden**

























































#### **Bedmond**





































#### **Garston**











## **Kings Langley**































## **Langleybury**







# **Croxley Green**





































### Rickmansworth













































### **Batchworth**









### Loudwater









## Mill End



























# **Chorleywood**











































#### **Sarratt**

































### **Bucks Hill**



### **Belsize**



### **Chandlers Cross**











### **Maple Cross**



























# **West Hyde**







### **Moor Park & Eastbury**























### **Oxhey Hall**









## **South Oxhey**















### **Carpenders Park**