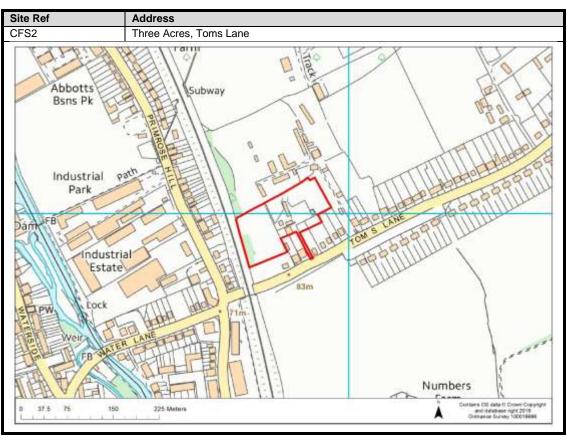

62-68                            |
| Chorleywood                | 69-79                            |
| Sarratt                    | 80-87                            |
| Bucks Hill                 | 88                               |
| Belsize                    | 89                               |
| Chandlers Cross            | 90-92                            |
| Maple Cross                | 93-99                            |
| West Hyde                  | 100-101                          |
| Moor Park & Eastbury       | 102-107                          |
| Oxhey Hall                 | 108-109                          |
| South Oxhey                | 110-113                          |
| Carpenders Park            | 114-118                          |

### **Abbots Langley & Leavesden**

























































#### **Bedmond**





































#### **Garston**











## **Kings Langley**































## **Langleybury**







# **Croxley Green**





































### Rickmansworth













































### **Batchworth**









### Loudwater









## Mill End



























# **Chorleywood**











































#### **Sarratt**

































### **Bucks Hill**



### **Belsize**



### **Chandlers Cross**











### **Maple Cross**



























# **West Hyde**







### **Moor Park & Eastbury**























### **Oxhey Hall**









## **South Oxhey**















### *