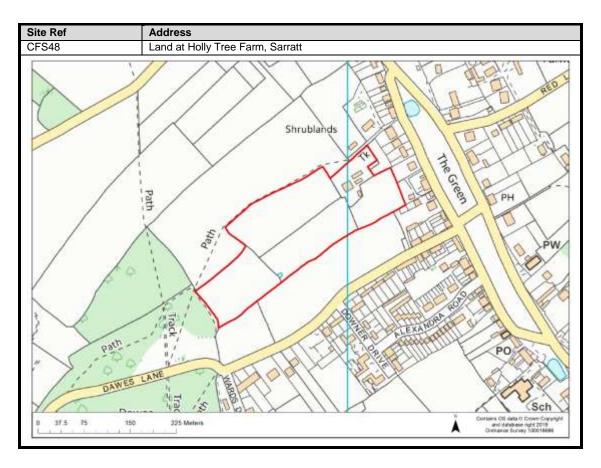

Eastbury       | 102-107                          |
| Oxhey Hall                 | 108-109                          |
| South Oxhey                | 110-113                          |
| Carpenders Park            | 114-118                          |

### **Abbots Langley & Leavesden**

























































#### **Bedmond**





































#### **Garston**











## **Kings Langley**































## **Langleybury**







# **Croxley Green**





































### Rickmansworth













































### **Batchworth**









### Loudwater









## Mill End



























# **Chorleywood**











































#### **Sarratt**

































### **Bucks Hill**



### **Belsize**



### **Chandlers Cross**











### **Maple Cross**



























# **West Hyde**







### **Moor Park & Eastbury**























### **Oxhey Hall**









## **South Oxhey**















### **Carpenders Park**