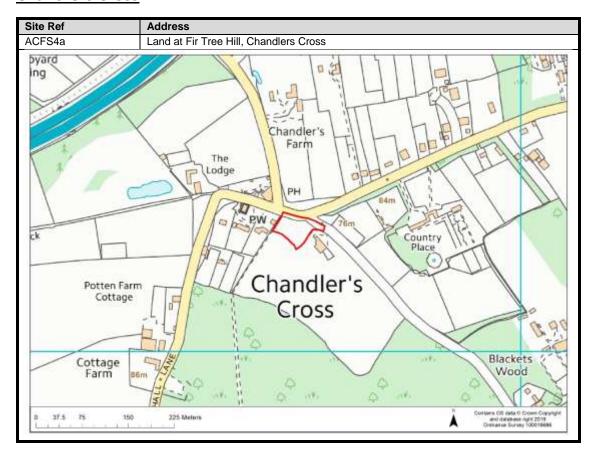

|
| South Oxhey                | 110-113                          |
| Carpenders Park            | 114-118                          |

### **Abbots Langley & Leavesden**

























































#### **Bedmond**





































#### **Garston**











## **Kings Langley**































## **Langleybury**







# **Croxley Green**





































### Rickmansworth













































### **Batchworth**









### Loudwater









## Mill End



























# **Chorleywood**











































#### **Sarratt**

































### **Bucks Hill**



### **Belsize**



### **Chandlers Cross**











### **Maple Cross**



























# **West Hyde**







### **Moor Park & Eastbury**























### **Oxhey Hall**









## **South Oxhey**















### **Carpenders Park**