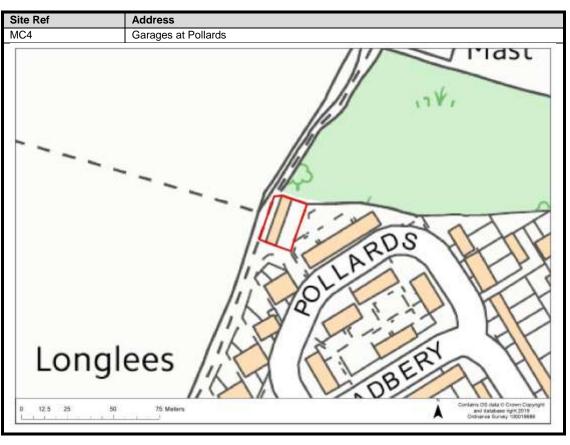

| 110-113                          |
| Carpenders Park            | 114-118                          |

### **Abbots Langley & Leavesden**

























































#### **Bedmond**





































#### **Garston**











## **Kings Langley**































## **Langleybury**







# **Croxley Green**





































### Rickmansworth













































### **Batchworth**









### Loudwater









## Mill End



























# **Chorleywood**











































#### **Sarratt**

































### **Bucks Hill**



### **Belsize**



### **Chandlers Cross**











### **Maple Cross**



























# **West Hyde**







### **Moor Park & Eastbury**























### **Oxhey Hall**









## **South Oxhey**















### **Carpenders Park**