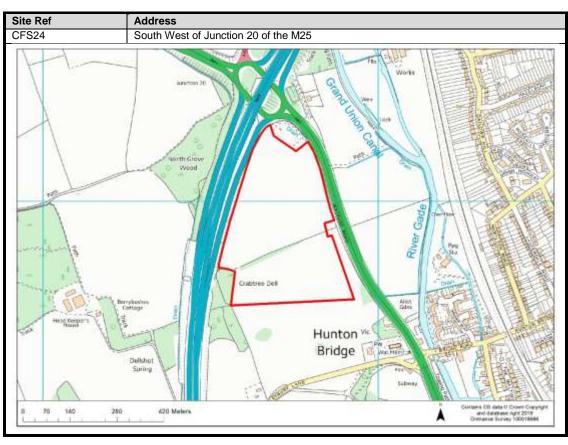

|
| Belsize                    | 89                               |
| Chandlers Cross            | 90-92                            |
| Maple Cross                | 93-99                            |
| West Hyde                  | 100-101                          |
| Moor Park & Eastbury       | 102-107                          |
| Oxhey Hall                 | 108-109                          |
| South Oxhey                | 110-113                          |
| Carpenders Park            | 114-118                          |

### **Abbots Langley & Leavesden**

























































#### **Bedmond**





































#### **Garston**











## **Kings Langley**































## **Langleybury**







# **Croxley Green**





































### Rickmansworth













































### **Batchworth**









### Loudwater









## Mill End



























# **Chorleywood**











































#### **Sarratt**

































### **Bucks Hill**



### **Belsize**



### **Chandlers Cross**











### **Maple Cross**



























# **West Hyde**







### **Moor Park & Eastbury**























### **Oxhey Hall**









## **South Oxhey**















### **Carpenders Park**