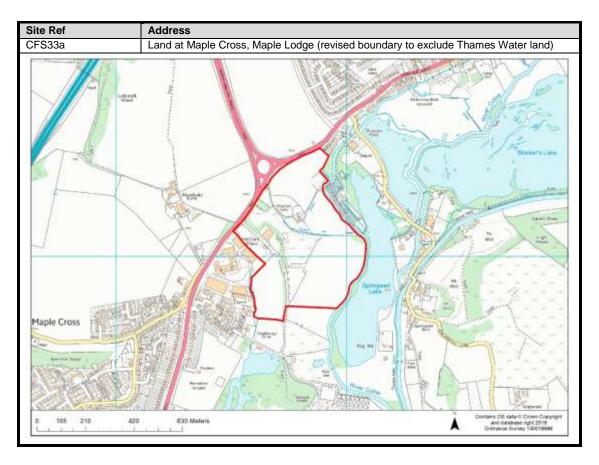

Oxhey                | 110-113                          |
| Carpenders Park            | 114-118                          |

### **Abbots Langley & Leavesden**

























































#### **Bedmond**





































#### **Garston**











## **Kings Langley**































## **Langleybury**







# **Croxley Green**





































### Rickmansworth













































### **Batchworth**









### Loudwater









## Mill End



























# **Chorleywood**











































#### **Sarratt**

































### **Bucks Hill**



### **Belsize**



### **Chandlers Cross**











### **Maple Cross**



























# **West Hyde**







### **Moor Park & Eastbury**























### **Oxhey Hall**









## **South Oxhey**















### **Carpenders Park**