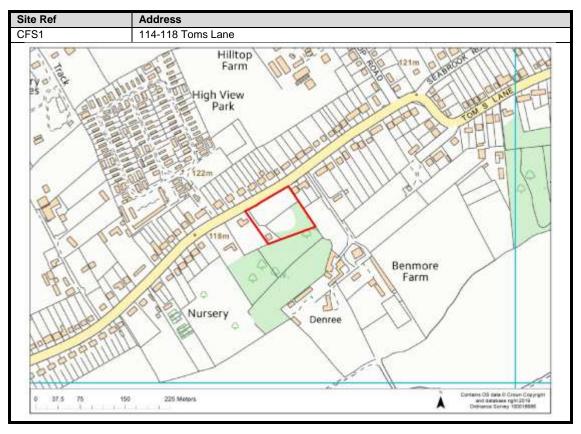

| 62-68                            |
| Chorleywood                | 69-79                            |
| Sarratt                    | 80-87                            |
| Bucks Hill                 | 88                               |
| Belsize                    | 89                               |
| Chandlers Cross            | 90-92                            |
| Maple Cross                | 93-99                            |
| West Hyde                  | 100-101                          |
| Moor Park & Eastbury       | 102-107                          |
| Oxhey Hall                 | 108-109                          |
| South Oxhey                | 110-113                          |
| Carpenders Park            | 114-118                          |

### **Abbots Langley & Leavesden**

























































#### **Bedmond**





































#### **Garston**











## **Kings Langley**































## **Langleybury**







# **Croxley Green**





































### Rickmansworth













































### **Batchworth**









### Loudwater









## Mill End



























# **Chorleywood**











































#### **Sarratt**

































### **Bucks Hill**



### **Belsize**



### **Chandlers Cross**











### **Maple Cross**



























# **West Hyde**







### **Moor Park & Eastbury**























### **Oxhey Hall**









## **South Oxhey**















###