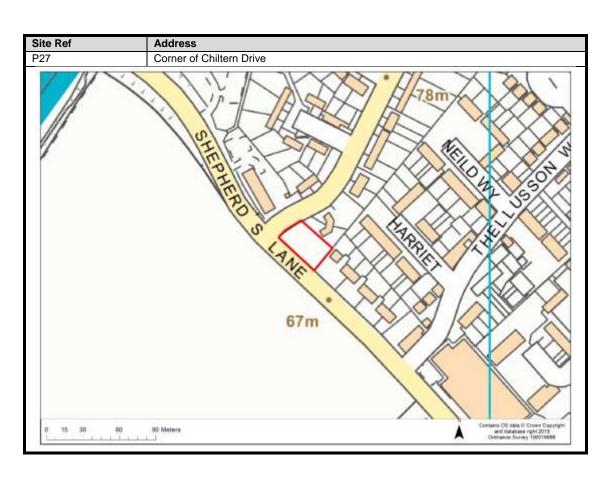

|
| West Hyde                  | 100-101                          |
| Moor Park & Eastbury       | 102-107                          |
| Oxhey Hall                 | 108-109                          |
| South Oxhey                | 110-113                          |
| Carpenders Park            | 114-118                          |

### **Abbots Langley & Leavesden**

























































#### **Bedmond**





































#### **Garston**











## **Kings Langley**































## **Langleybury**







# **Croxley Green**





































### Rickmansworth













































### **Batchworth**









### Loudwater









## Mill End



























# **Chorleywood**











































#### **Sarratt**

































### **Bucks Hill**



### **Belsize**



### **Chandlers Cross**











### **Maple Cross**



























# **West Hyde**







### **Moor Park & Eastbury**























### **Oxhey Hall**









## **South Oxhey**















### **Carpenders Park**