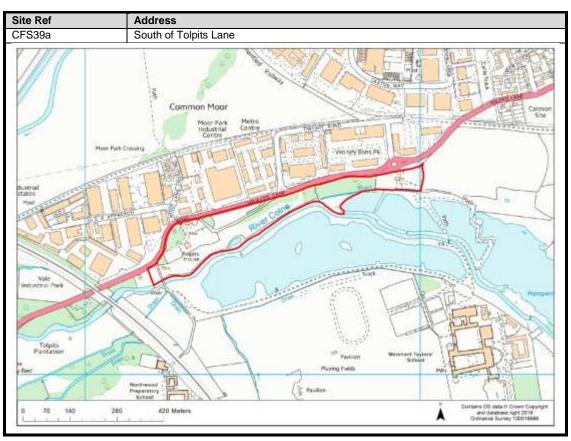

| 114-118                          |

### **Abbots Langley & Leavesden**

























































#### **Bedmond**





































#### **Garston**











## **Kings Langley**































## **Langleybury**







# **Croxley Green**





































### Rickmansworth













































### **Batchworth**









### Loudwater









## Mill End



























# **Chorleywood**











































#### **Sarratt**

































### **Bucks Hill**



### **Belsize**



### **Chandlers Cross**











### **Maple Cross**



























# **West Hyde**







### **Moor Park & Eastbury**























### **Oxhey Hall**









## **South Oxhey**















### **Carpenders Park**