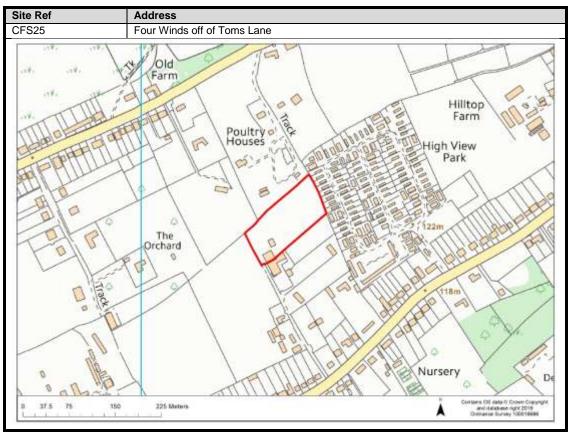

|
| Bucks Hill                 | 88                               |
| Belsize                    | 89                               |
| Chandlers Cross            | 90-92                            |
| Maple Cross                | 93-99                            |
| West Hyde                  | 100-101                          |
| Moor Park & Eastbury       | 102-107                          |
| Oxhey Hall                 | 108-109                          |
| South Oxhey                | 110-113                          |
| Carpenders Park            | 114-118                          |

### **Abbots Langley & Leavesden**

























































#### **Bedmond**





































#### **Garston**











## **Kings Langley**































## **Langleybury**







# **Croxley Green**





































### Rickmansworth













































### **Batchworth**









### Loudwater









## Mill End



























# **Chorleywood**











































#### **Sarratt**

































### **Bucks Hill**



### **Belsize**



### **Chandlers Cross**











### **Maple Cross**



























# **West Hyde**







### **Moor Park & Eastbury**























### **Oxhey Hall**









## **South Oxhey**















### **Carpenders Park**