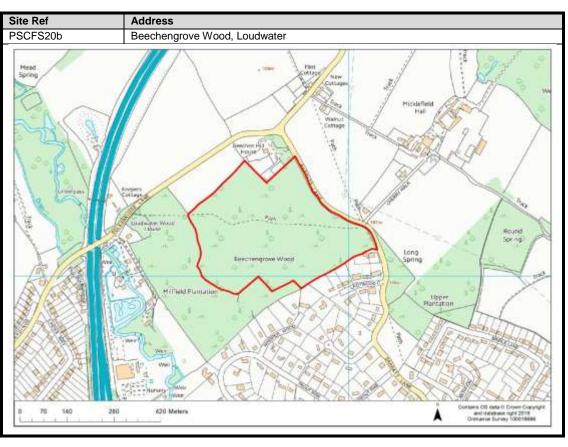

| 93-99                            |
| West Hyde                  | 100-101                          |
| Moor Park & Eastbury       | 102-107                          |
| Oxhey Hall                 | 108-109                          |
| South Oxhey                | 110-113                          |
| Carpenders Park            | 114-118                          |

### **Abbots Langley & Leavesden**

























































#### **Bedmond**





































#### **Garston**











## **Kings Langley**































## **Langleybury**







# **Croxley Green**





































### Rickmansworth













































### **Batchworth**









### Loudwater









## Mill End



























# **Chorleywood**











































#### **Sarratt**

































### **Bucks Hill**



### **Belsize**



### **Chandlers Cross**











### **Maple Cross**



























# **West Hyde**







### **Moor Park & Eastbury**























### **Oxhey Hall**









## **South Oxhey**















### **Carpenders Park**