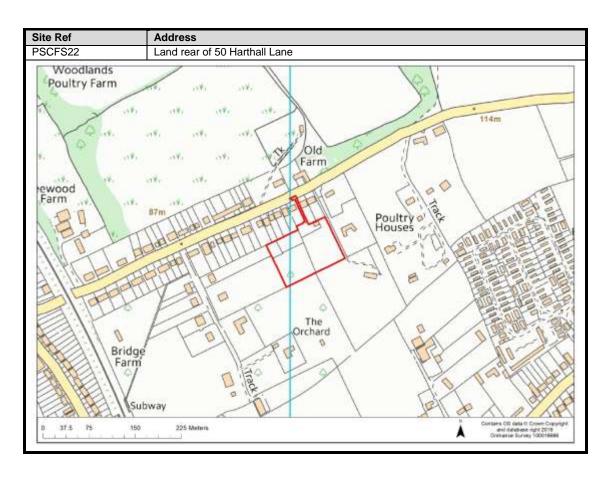

Hill                 | 88                               |
| Belsize                    | 89                               |
| Chandlers Cross            | 90-92                            |
| Maple Cross                | 93-99                            |
| West Hyde                  | 100-101                          |
| Moor Park & Eastbury       | 102-107                          |
| Oxhey Hall                 | 108-109                          |
| South Oxhey                | 110-113                          |
| Carpenders Park            | 114-118                          |

### **Abbots Langley & Leavesden**

























































#### **Bedmond**





































#### **Garston**











## **Kings Langley**































## **Langleybury**







# **Croxley Green**





































### Rickmansworth













































### **Batchworth**









### Loudwater









## Mill End



























# **Chorleywood**











































#### **Sarratt**

































### **Bucks Hill**



### **Belsize**



### **Chandlers Cross**











### **Maple Cross**



























# **West Hyde**







### **Moor Park & Eastbury**























### **Oxhey Hall**









## **South Oxhey**















### **Carpenders Park**