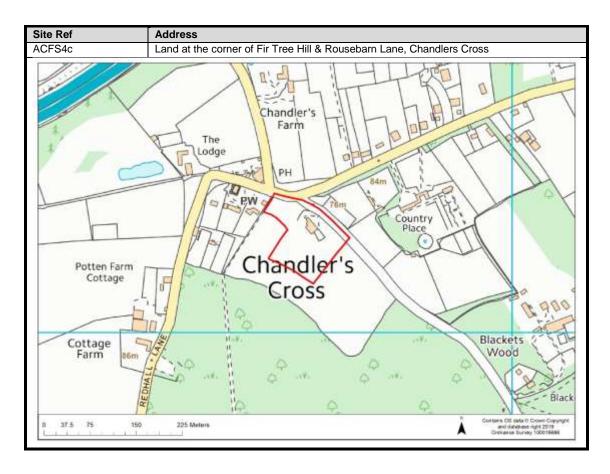

|
| South Oxhey                | 110-113                          |
| Carpenders Park            | 114-118                          |

### **Abbots Langley & Leavesden**

























































#### **Bedmond**





































#### **Garston**











## **Kings Langley**































## **Langleybury**







# **Croxley Green**





































### Rickmansworth













































### **Batchworth**









### Loudwater









## Mill End



























# **Chorleywood**











































#### **Sarratt**

































### **Bucks Hill**



### **Belsize**



### **Chandlers Cross**











### **Maple Cross**



























# **West Hyde**







### **Moor Park & Eastbury**























### **Oxhey Hall**









## **South Oxhey**















### **Carpenders Park**