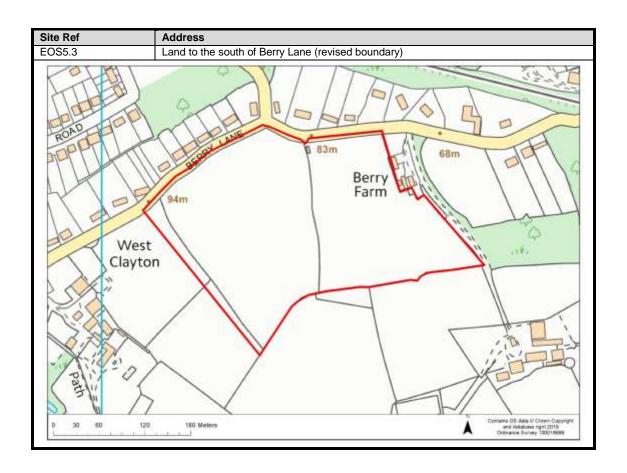

|
| Moor Park & Eastbury       | 102-107                          |
| Oxhey Hall                 | 108-109                          |
| South Oxhey                | 110-113                          |
| Carpenders Park            | 114-118                          |

### **Abbots Langley & Leavesden**

























































#### **Bedmond**





































#### **Garston**











## **Kings Langley**































## **Langleybury**







# **Croxley Green**





































### Rickmansworth













































### **Batchworth**









### Loudwater









## Mill End



























# **Chorleywood**











































#### **Sarratt**

































### **Bucks Hill**



### **Belsize**



### **Chandlers Cross**











### **Maple Cross**



























# **West Hyde**







### **Moor Park & Eastbury**























### **Oxhey Hall**









## **South Oxhey**















### **Carpenders Park**