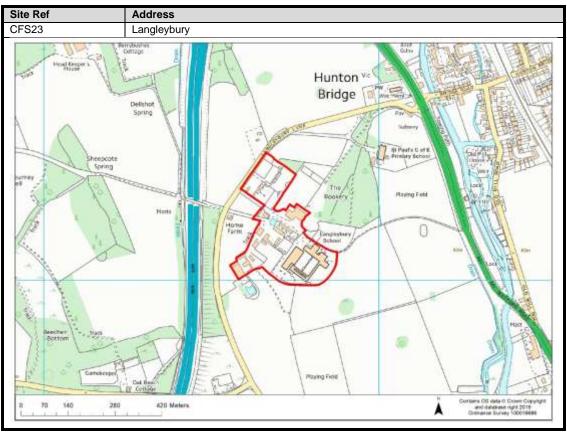

|
| Belsize                    | 89                               |
| Chandlers Cross            | 90-92                            |
| Maple Cross                | 93-99                            |
| West Hyde                  | 100-101                          |
| Moor Park & Eastbury       | 102-107                          |
| Oxhey Hall                 | 108-109                          |
| South Oxhey                | 110-113                          |
| Carpenders Park            | 114-118                          |

### **Abbots Langley & Leavesden**

























































#### **Bedmond**





































#### **Garston**











## **Kings Langley**































## **Langleybury**







# **Croxley Green**





































### Rickmansworth













































### **Batchworth**









### Loudwater









## Mill End



























# **Chorleywood**











































#### **Sarratt**

































### **Bucks Hill**



### **Belsize**



### **Chandlers Cross**











### **Maple Cross**



























# **West Hyde**







### **Moor Park & Eastbury**























### **Oxhey Hall**









## **South Oxhey**















### **Carpenders Park**