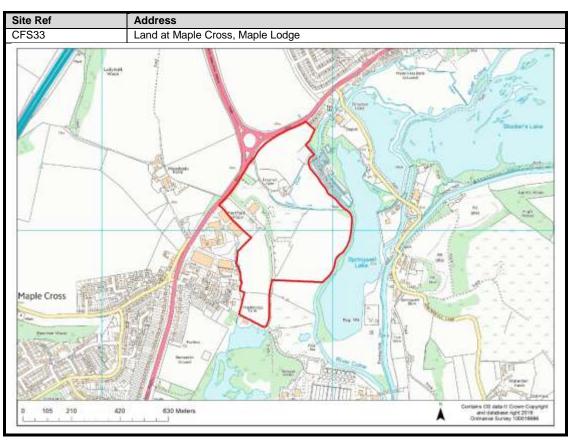

th Oxhey                | 110-113                          |
| Carpenders Park            | 114-118                          |

### **Abbots Langley & Leavesden**

























































#### **Bedmond**





































#### **Garston**











## **Kings Langley**































## **Langleybury**







# **Croxley Green**





































### Rickmansworth













































### **Batchworth**









### Loudwater









## Mill End



























# **Chorleywood**











































#### **Sarratt**

































### **Bucks Hill**



### **Belsize**



### **Chandlers Cross**











### **Maple Cross**



























# **West Hyde**







### **Moor Park & Eastbury**























### **Oxhey Hall**









## **South Oxhey**















### **Carpenders Park**