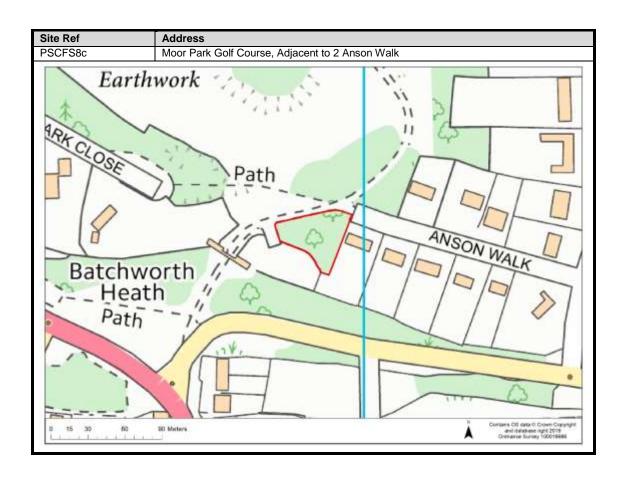

| 114-118                          |

### **Abbots Langley & Leavesden**

























































#### **Bedmond**





































#### **Garston**











## **Kings Langley**































## **Langleybury**







# **Croxley Green**





































### Rickmansworth













































### **Batchworth**









### Loudwater









## Mill End



























# **Chorleywood**











































#### **Sarratt**

































### **Bucks Hill**



### **Belsize**



### **Chandlers Cross**











### **Maple Cross**



























# **West Hyde**







### **Moor Park & Eastbury**























### **Oxhey Hall**









## **South Oxhey**















### **Carpenders Park**