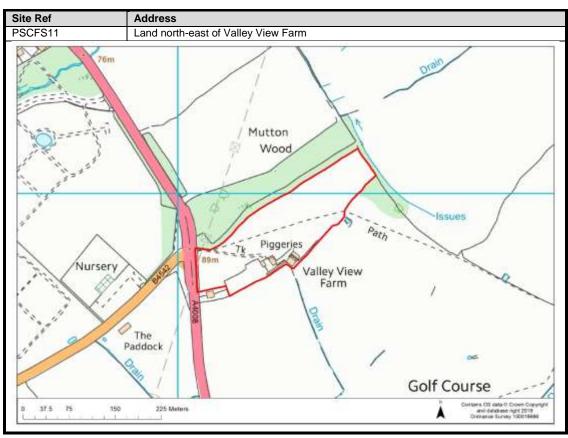

#### **Bedmond**





































#### **Garston**











## **Kings Langley**































## **Langleybury**







# **Croxley Green**





































### Rickmansworth













































### **Batchworth**









### Loudwater









## Mill End



























# **Chorleywood**











































#### **Sarratt**

































### **Bucks Hill**



### **Belsize**



### **Chandlers Cross**











### **Maple Cross**



























# **West Hyde**







### **Moor Park & Eastbury**























### **Oxhey Hall**









## **South Oxhey**















### **Carpenders Park**