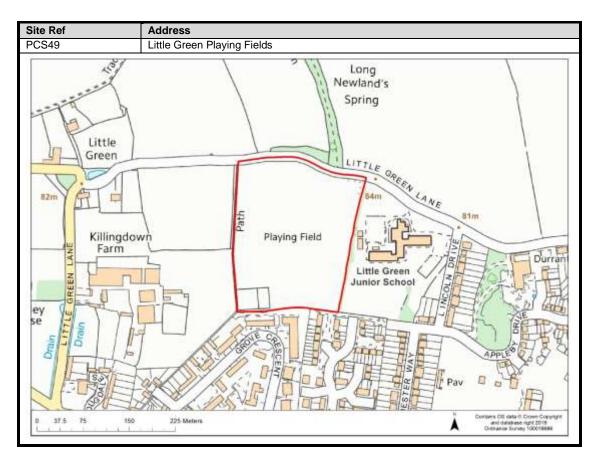

ize                    | 89                               |
| Chandlers Cross            | 90-92                            |
| Maple Cross                | 93-99                            |
| West Hyde                  | 100-101                          |
| Moor Park & Eastbury       | 102-107                          |
| Oxhey Hall                 | 108-109                          |
| South Oxhey                | 110-113                          |
| Carpenders Park            | 114-118                          |

### **Abbots Langley & Leavesden**

























































#### **Bedmond**





































#### **Garston**











## **Kings Langley**































## **Langleybury**







# **Croxley Green**





































### Rickmansworth













































### **Batchworth**









### Loudwater









## Mill End



























# **Chorleywood**











































#### **Sarratt**

































### **Bucks Hill**



### **Belsize**



### **Chandlers Cross**











### **Maple Cross**



























# **West Hyde**







### **Moor Park & Eastbury**























### **Oxhey Hall**









## **South Oxhey**















### **Carpenders Park**