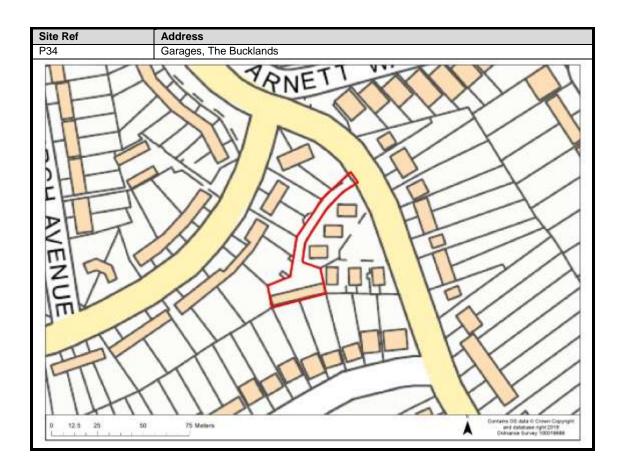

|
| West Hyde                  | 100-101                          |
| Moor Park & Eastbury       | 102-107                          |
| Oxhey Hall                 | 108-109                          |
| South Oxhey                | 110-113                          |
| Carpenders Park            | 114-118                          |

### **Abbots Langley & Leavesden**

























































#### **Bedmond**





































#### **Garston**











## **Kings Langley**































## **Langleybury**







# **Croxley Green**





































### Rickmansworth













































### **Batchworth**









### Loudwater









## Mill End



























# **Chorleywood**











































#### **Sarratt**

































### **Bucks Hill**



### **Belsize**



### **Chandlers Cross**











### **Maple Cross**



























# **West Hyde**







### **Moor Park & Eastbury**























### **Oxhey Hall**









## **South Oxhey**















### **Carpenders Park**