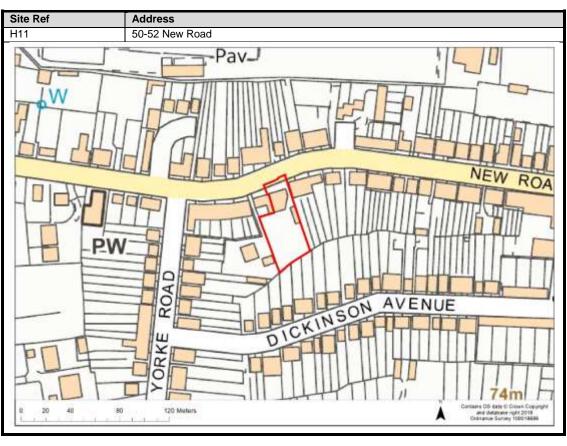

|
| Chandlers Cross            | 90-92                            |
| Maple Cross                | 93-99                            |
| West Hyde                  | 100-101                          |
| Moor Park & Eastbury       | 102-107                          |
| Oxhey Hall                 | 108-109                          |
| South Oxhey                | 110-113                          |
| Carpenders Park            | 114-118                          |

### **Abbots Langley & Leavesden**

























































#### **Bedmond**





































#### **Garston**











## **Kings Langley**































## **Langleybury**







# **Croxley Green**





































### Rickmansworth













































### **Batchworth**









### Loudwater









## Mill End



























# **Chorleywood**











































#### **Sarratt**

































### **Bucks Hill**



### **Belsize**



### **Chandlers Cross**











### **Maple Cross**



























# **West Hyde**







### **Moor Park & Eastbury**























### **Oxhey Hall**









## **South Oxhey**















### **Carpenders Park**