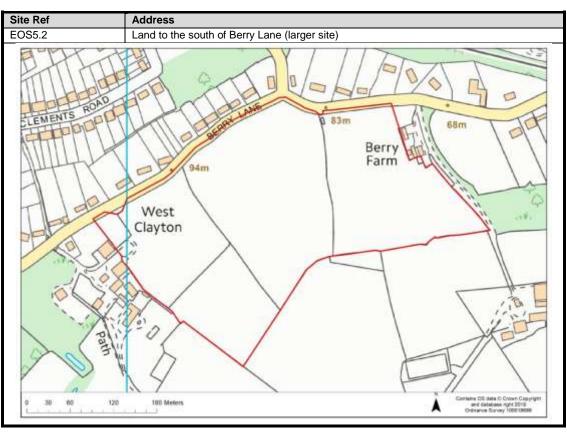

|
| Moor Park & Eastbury       | 102-107                          |
| Oxhey Hall                 | 108-109                          |
| South Oxhey                | 110-113                          |
| Carpenders Park            | 114-118                          |

### **Abbots Langley & Leavesden**

























































#### **Bedmond**





































#### **Garston**











## **Kings Langley**































## **Langleybury**







# **Croxley Green**





































### Rickmansworth













































### **Batchworth**









### Loudwater









## Mill End



























# **Chorleywood**











































#### **Sarratt**

































### **Bucks Hill**



### **Belsize**



### **Chandlers Cross**











### **Maple Cross**



























# **West Hyde**







### **Moor Park & Eastbury**























### **Oxhey Hall**









## **South Oxhey**















### **Carpenders Park**