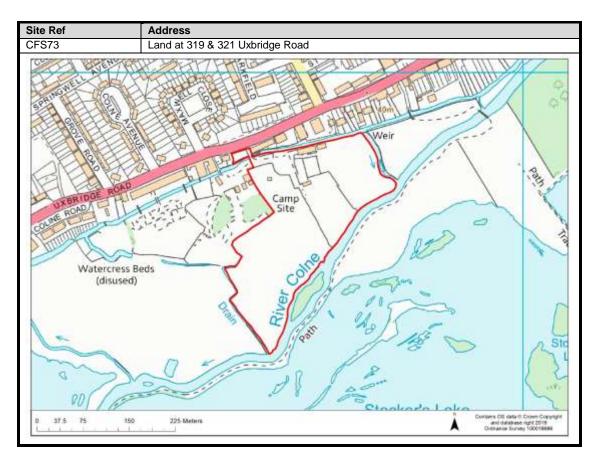

|
| West Hyde                  | 100-101                          |
| Moor Park & Eastbury       | 102-107                          |
| Oxhey Hall                 | 108-109                          |
| South Oxhey                | 110-113                          |
| Carpenders Park            | 114-118                          |

### **Abbots Langley & Leavesden**

























































#### **Bedmond**





































#### **Garston**











## **Kings Langley**































## **Langleybury**







# **Croxley Green**





































### Rickmansworth













































### **Batchworth**









### Loudwater









## Mill End



























# **Chorleywood**











































#### **Sarratt**

































### **Bucks Hill**



### **Belsize**



### **Chandlers Cross**











### **Maple Cross**



























# **West Hyde**







### **Moor Park & Eastbury**























### **Oxhey Hall**









## **South Oxhey**















### **Carpenders Park**