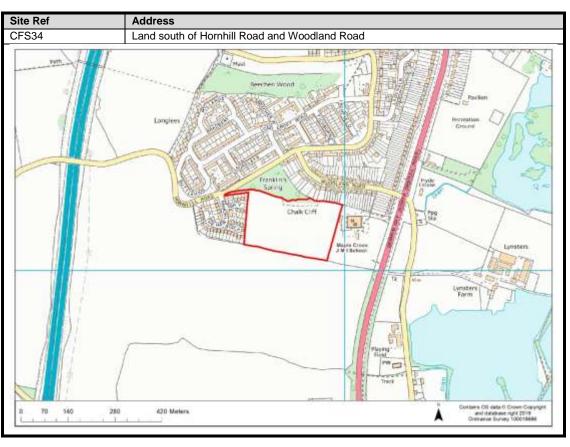

xhey                | 110-113                          |
| Carpenders Park            | 114-118                          |

### **Abbots Langley & Leavesden**

























































#### **Bedmond**





































#### **Garston**











## **Kings Langley**































## **Langleybury**







# **Croxley Green**





































### Rickmansworth













































### **Batchworth**









### Loudwater









## Mill End



























# **Chorleywood**











































#### **Sarratt**

































### **Bucks Hill**



### **Belsize**



### **Chandlers Cross**











### **Maple Cross**



























# **West Hyde**







### **Moor Park & Eastbury**























### **Oxhey Hall**









## **South Oxhey**















### **Carpenders Park**