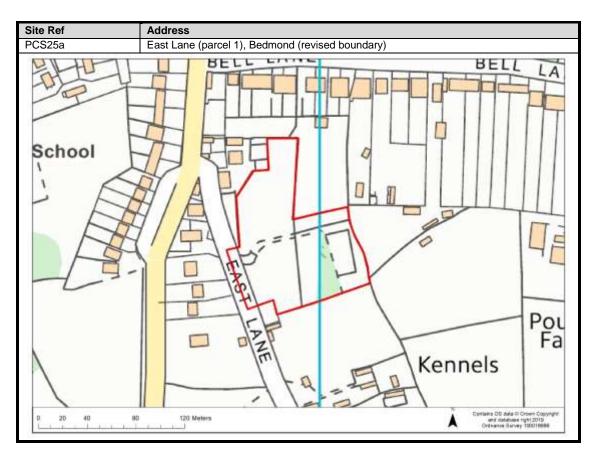

|
| Sarratt                    | 80-87                            |
| Bucks Hill                 | 88                               |
| Belsize                    | 89                               |
| Chandlers Cross            | 90-92                            |
| Maple Cross                | 93-99                            |
| West Hyde                  | 100-101                          |
| Moor Park & Eastbury       | 102-107                          |
| Oxhey Hall                 | 108-109                          |
| South Oxhey                | 110-113                          |
| Carpenders Park            | 114-118                          |

### **Abbots Langley & Leavesden**

























































#### **Bedmond**





































#### **Garston**











## **Kings Langley**































## **Langleybury**







# **Croxley Green**





































### Rickmansworth













































### **Batchworth**









### Loudwater









## Mill End



























# **Chorleywood**











































#### **Sarratt**

































### **Bucks Hill**



### **Belsize**



### **Chandlers Cross**











### **Maple Cross**



























# **West Hyde**







### **Moor Park & Eastbury**























### **Oxhey Hall**









## **South Oxhey**















### **Carpenders Park**