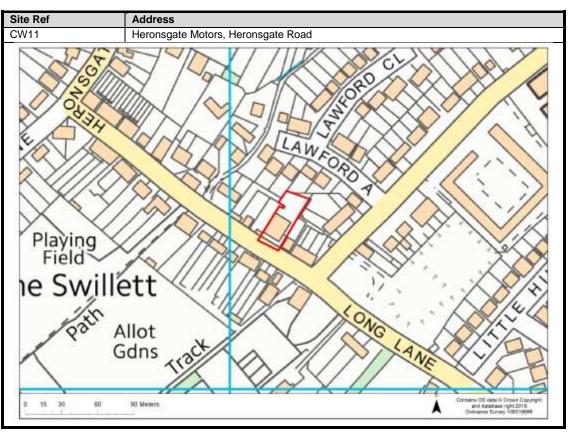

|
| Moor Park & Eastbury       | 102-107                          |
| Oxhey Hall                 | 108-109                          |
| South Oxhey                | 110-113                          |
| Carpenders Park            | 114-118                          |

### **Abbots Langley & Leavesden**

























































#### **Bedmond**





































#### **Garston**











## **Kings Langley**































## **Langleybury**







# **Croxley Green**





































### Rickmansworth













































### **Batchworth**









### Loudwater









## Mill End



























# **Chorleywood**











































#### **Sarratt**

































### **Bucks Hill**



### **Belsize**



### **Chandlers Cross**











### **Maple Cross**



























# **West Hyde**







### **Moor Park & Eastbury**























### **Oxhey Hall**









## **South Oxhey**















### **Carpenders Park**