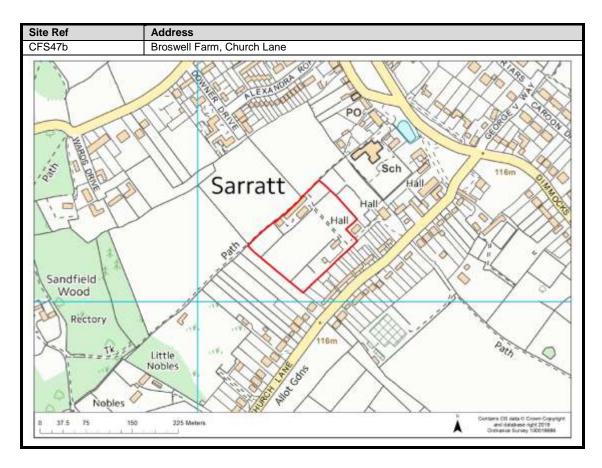

k & Eastbury       | 102-107                          |
| Oxhey Hall                 | 108-109                          |
| South Oxhey                | 110-113                          |
| Carpenders Park            | 114-118                          |

### **Abbots Langley & Leavesden**

























































#### **Bedmond**





































#### **Garston**











## **Kings Langley**































## **Langleybury**







# **Croxley Green**





































### Rickmansworth













































### **Batchworth**









### Loudwater









## Mill End



























# **Chorleywood**











































#### **Sarratt**

































### **Bucks Hill**



### **Belsize**



### **Chandlers Cross**











### **Maple Cross**



























# **West Hyde**







### **Moor Park & Eastbury**























### **Oxhey Hall**









## **South Oxhey**















### **Carpenders Park**