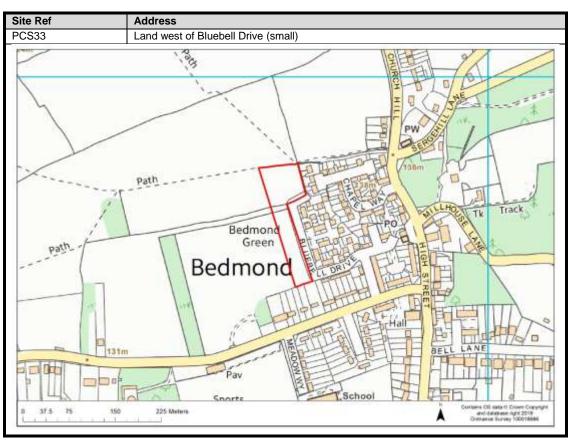

|
| Sarratt                    | 80-87                            |
| Bucks Hill                 | 88                               |
| Belsize                    | 89                               |
| Chandlers Cross            | 90-92                            |
| Maple Cross                | 93-99                            |
| West Hyde                  | 100-101                          |
| Moor Park & Eastbury       | 102-107                          |
| Oxhey Hall                 | 108-109                          |
| South Oxhey                | 110-113                          |
| Carpenders Park            | 114-118                          |

### **Abbots Langley & Leavesden**

























































#### **Bedmond**





































#### **Garston**











## **Kings Langley**































## **Langleybury**







# **Croxley Green**





































### Rickmansworth













































### **Batchworth**









### Loudwater









## Mill End



























# **Chorleywood**











































#### **Sarratt**

































### **Bucks Hill**



### **Belsize**



### **Chandlers Cross**











### **Maple Cross**



























# **West Hyde**







### **Moor Park & Eastbury**























### **Oxhey Hall**









## **South Oxhey**















### **Carpenders Park**