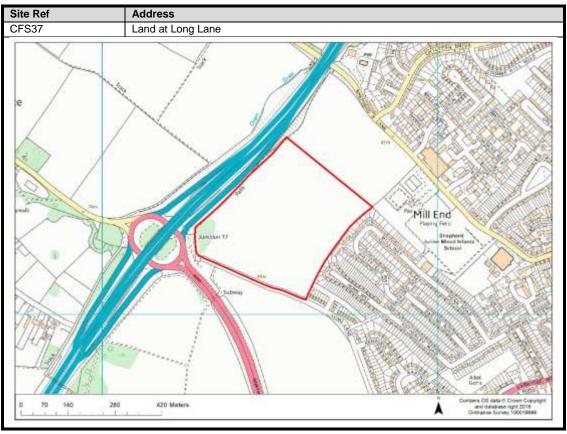

-99                            |
| West Hyde                  | 100-101                          |
| Moor Park & Eastbury       | 102-107                          |
| Oxhey Hall                 | 108-109                          |
| South Oxhey                | 110-113                          |
| Carpenders Park            | 114-118                          |

### **Abbots Langley & Leavesden**

























































#### **Bedmond**





































#### **Garston**











## **Kings Langley**































## **Langleybury**







# **Croxley Green**





































### Rickmansworth













































### **Batchworth**









### Loudwater









## Mill End



























# **Chorleywood**











































#### **Sarratt**

































### **Bucks Hill**



### **Belsize**



### **Chandlers Cross**











### **Maple Cross**



























# **West Hyde**







### **Moor Park & Eastbury**























### **Oxhey Hall**









## **South Oxhey**















### **Carpenders Park**