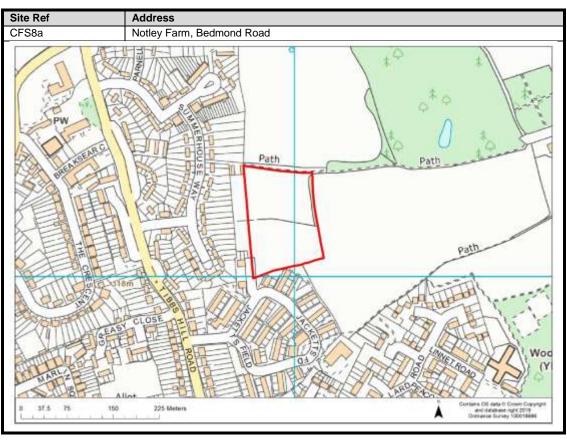

8                            |
| Chorleywood                | 69-79                            |
| Sarratt                    | 80-87                            |
| Bucks Hill                 | 88                               |
| Belsize                    | 89                               |
| Chandlers Cross            | 90-92                            |
| Maple Cross                | 93-99                            |
| West Hyde                  | 100-101                          |
| Moor Park & Eastbury       | 102-107                          |
| Oxhey Hall                 | 108-109                          |
| South Oxhey                | 110-113                          |
| Carpenders Park            | 114-118                          |

### **Abbots Langley & Leavesden**

























































#### **Bedmond**





































#### **Garston**











## **Kings Langley**































## **Langleybury**







# **Croxley Green**





































### Rickmansworth













































### **Batchworth**









### Loudwater









## Mill End



























# **Chorleywood**











































#### **Sarratt**

































### **Bucks Hill**



### **Belsize**



### **Chandlers Cross**











### **Maple Cross**



























# **West Hyde**







### **Moor Park & Eastbury**























### **Oxhey Hall**









## **South Oxhey**















### **Car