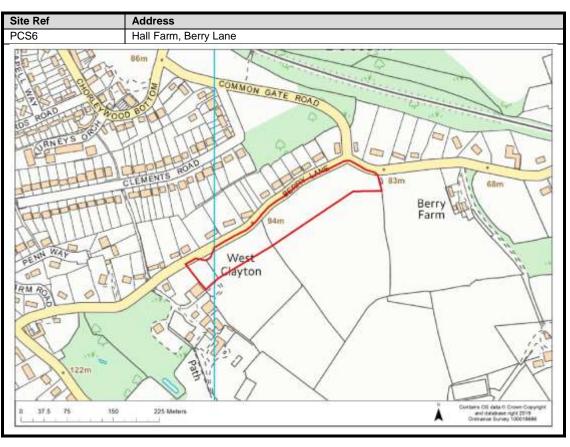

| 100-101                          |
| Moor Park & Eastbury       | 102-107                          |
| Oxhey Hall                 | 108-109                          |
| South Oxhey                | 110-113                          |
| Carpenders Park            | 114-118                          |

### **Abbots Langley & Leavesden**

























































#### **Bedmond**





































#### **Garston**











## **Kings Langley**































## **Langleybury**







# **Croxley Green**





































### Rickmansworth













































### **Batchworth**









### Loudwater









## Mill End



























# **Chorleywood**











































#### **Sarratt**

































### **Bucks Hill**



### **Belsize**



### **Chandlers Cross**











### **Maple Cross**



























# **West Hyde**







### **Moor Park & Eastbury**























### **Oxhey Hall**









## **South Oxhey**















### **Carpenders Park**