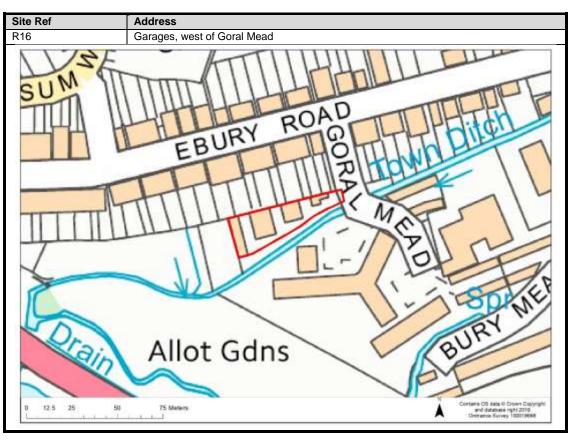

| 90-92                            |
| Maple Cross                | 93-99                            |
| West Hyde                  | 100-101                          |
| Moor Park & Eastbury       | 102-107                          |
| Oxhey Hall                 | 108-109                          |
| South Oxhey                | 110-113                          |
| Carpenders Park            | 114-118                          |

### **Abbots Langley & Leavesden**

























































#### **Bedmond**





































#### **Garston**











## **Kings Langley**































## **Langleybury**







# **Croxley Green**





































### Rickmansworth













































### **Batchworth**









### Loudwater









## Mill End



























# **Chorleywood**











































#### **Sarratt**

































### **Bucks Hill**



### **Belsize**



### **Chandlers Cross**











### **Maple Cross**



























# **West Hyde**







### **Moor Park & Eastbury**























### **Oxhey Hall**









## **South Oxhey**















### **Carpenders Park**