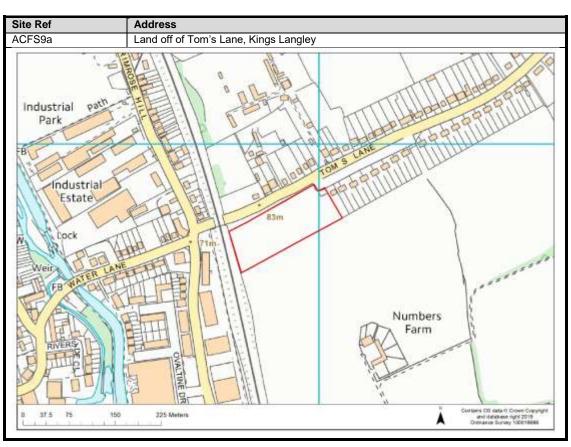

Bucks Hill                 | 88                               |
| Belsize                    | 89                               |
| Chandlers Cross            | 90-92                            |
| Maple Cross                | 93-99                            |
| West Hyde                  | 100-101                          |
| Moor Park & Eastbury       | 102-107                          |
| Oxhey Hall                 | 108-109                          |
| South Oxhey                | 110-113                          |
| Carpenders Park            | 114-118                          |

### **Abbots Langley & Leavesden**

























































#### **Bedmond**





































#### **Garston**











## **Kings Langley**































## **Langleybury**







# **Croxley Green**





































### Rickmansworth













































### **Batchworth**









### Loudwater









## Mill End



























# **Chorleywood**











































#### **Sarratt**

































### **Bucks Hill**



### **Belsize**



### **Chandlers Cross**











### **Maple Cross**



























# **West Hyde**







### **Moor Park & Eastbury**























### **Oxhey Hall**









## **South Oxhey**















### **Carpenders Park**