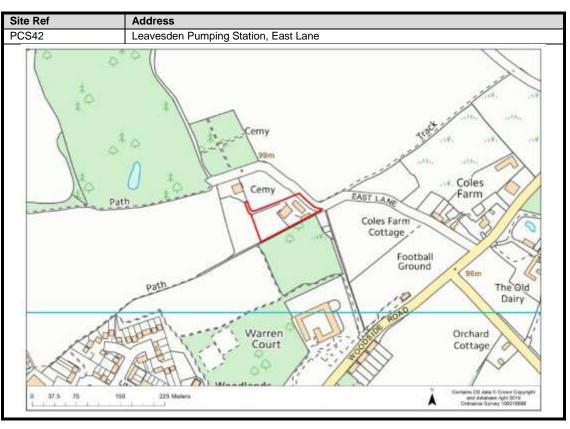

|
| Chorleywood                | 69-79                            |
| Sarratt                    | 80-87                            |
| Bucks Hill                 | 88                               |
| Belsize                    | 89                               |
| Chandlers Cross            | 90-92                            |
| Maple Cross                | 93-99                            |
| West Hyde                  | 100-101                          |
| Moor Park & Eastbury       | 102-107                          |
| Oxhey Hall                 | 108-109                          |
| South Oxhey                | 110-113                          |
| Carpenders Park            | 114-118                          |

### **Abbots Langley & Leavesden**

























































#### **Bedmond**





































#### **Garston**











## **Kings Langley**































## **Langleybury**







# **Croxley Green**





































### Rickmansworth













































### **Batchworth**









### Loudwater









## Mill End



























# **Chorleywood**











































#### **Sarratt**

































### **Bucks Hill**



### **Belsize**



### **Chandlers Cross**











### **Maple Cross**



























# **West Hyde**







### **Moor Park & Eastbury**























### **Oxhey Hall**









## **South Oxhey**















### **Carpenders Park**