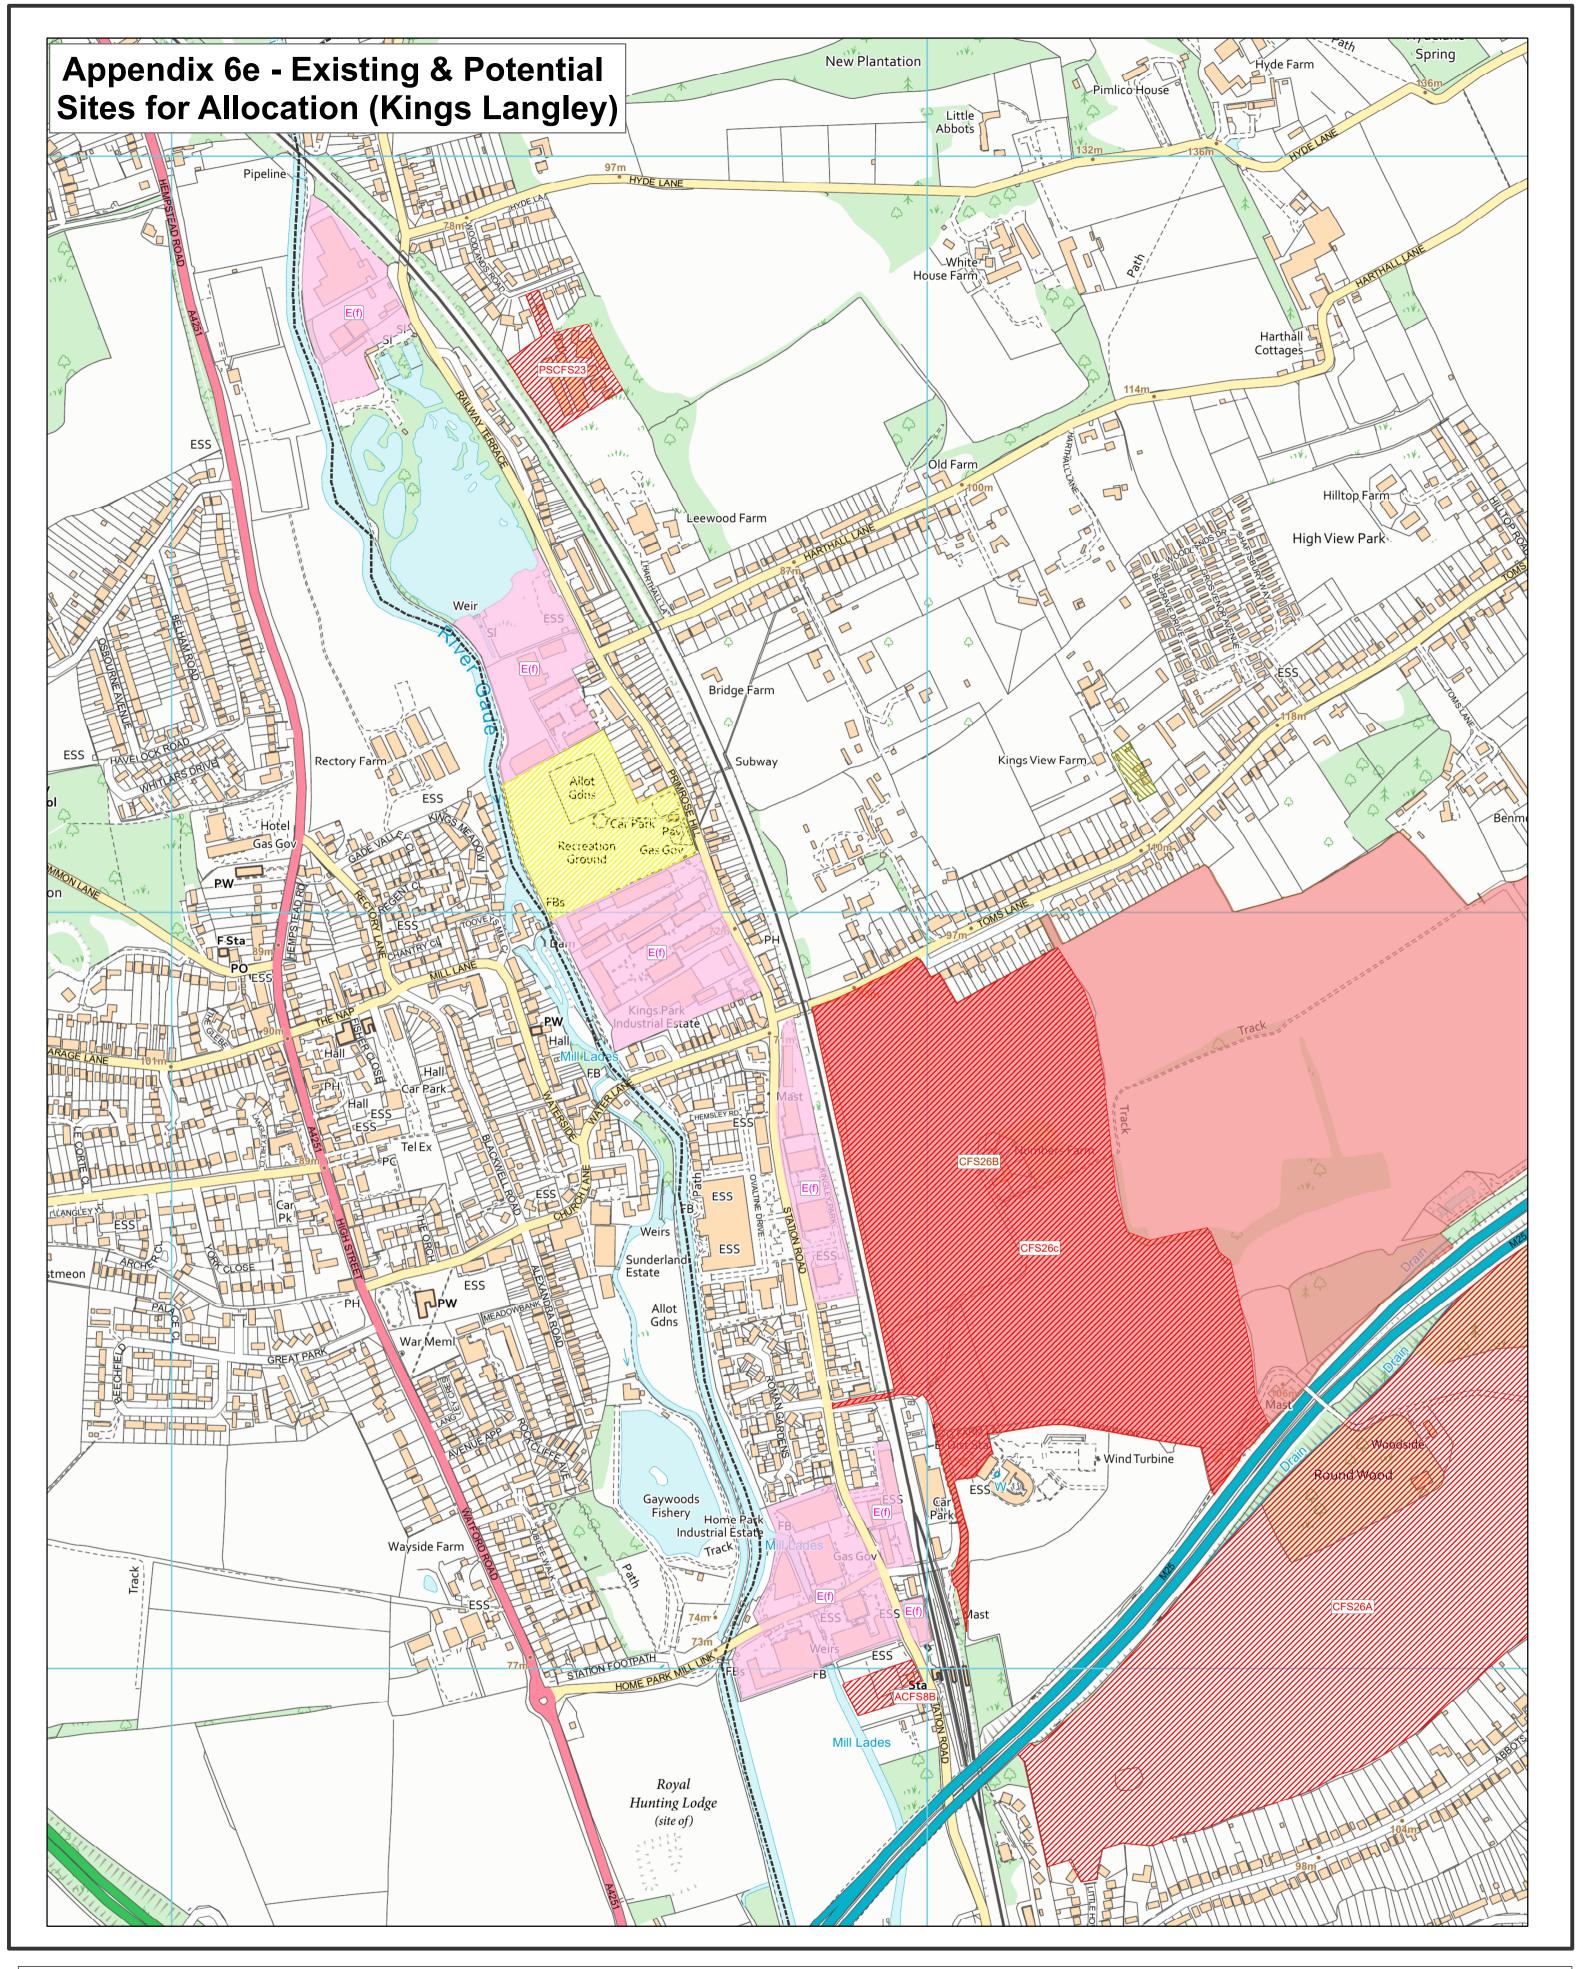

| Potential Residential Allocations       | Existing Mixed Use Allocations           | Proposed Gypsies, Travellers, Travelling Showpeople Site Allocations |                      | The Grove | е                            |               |            |
|-----------------------------------------|------------------------------------------|----------------------------------------------------------------------|----------------------|-----------|------------------------------|---------------|------------|
| Existing Residential Allocations        | Proposed Education Allocations           | Proposed Primary Shopping Area                                       |                      | Maple Loo | dge Wastewate                | r Treatment V | Vorks      |
| Potential Contingency Residential Sites | Existing Education Allocations           | Proposed Town Centre Boundary                                        |                      | Proposed  | & Retained Op                | en Spaces     |            |
| Potential Employment Allocations        | Proposed Warner Bros. Studios & Tour Use | Proposed Local Retail Centres                                        | <sup>N</sup> Contain |           | Crown Copyr<br>dnance Survey |               | base right |
| Existing Employment Allocations         | Existing Warner Bros. Studios Allocation | Langleybury                                                          |                      | 2021 00   |                              |               | 1:5,000    |
|                                         |                                          |                                                                      | 0                    | 95        | 190                          | 38            | 30 Meters  |