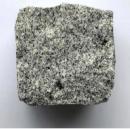

#### PAVING

<u>MINIMAL</u> area of small format granite Cobble to dwelling approaches. Resin bonded Granite Cobble Setts. 100x100x50mm NATURAL SPLIT, DARK GREY, FINE GRAIN by www.granitesettsuk.co.uk

NESTING BOX. & BAT ROOST 1No. EACH PER DWELLING. WOODSTONE SPARROW TERRACE BY GARDENATURE WOODSTONE BEAUMARIS BAT BOX