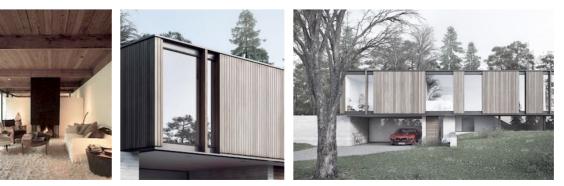

SITE SECTION - LOOKING SOUTH WEST

NORTH EAST

SOUTH WEST

Knapped Flint in contemporary houses. Delvendahl Martin Architects, Jestico + Whiles Architects

REPLACEMENT DWELLING (PLOT 1) - ELEVATIONS

SOUTH EAST

NORTH WEST

Examples of successful low-lying contemporary dwellings in sensitive landscape settings. Materials and treatment used to harmonise architecture with landscape. Strom Architects

Project: Coral Gables Solesbridge Lane Chorleywood WD3 5SN Drawing: Proposed

### PROPOSED MATERIALS

- 1. Stone cladding / Knapped Flint.
- 2. Charred Timber Cladding Accoya. 3. Aluminium Windows & Doors - Triple Glazed.
- 4. Frameless Structural Glazing.
- 5. Concrete Fascia / Lintel.
- 6. Frameless glass balustrade.