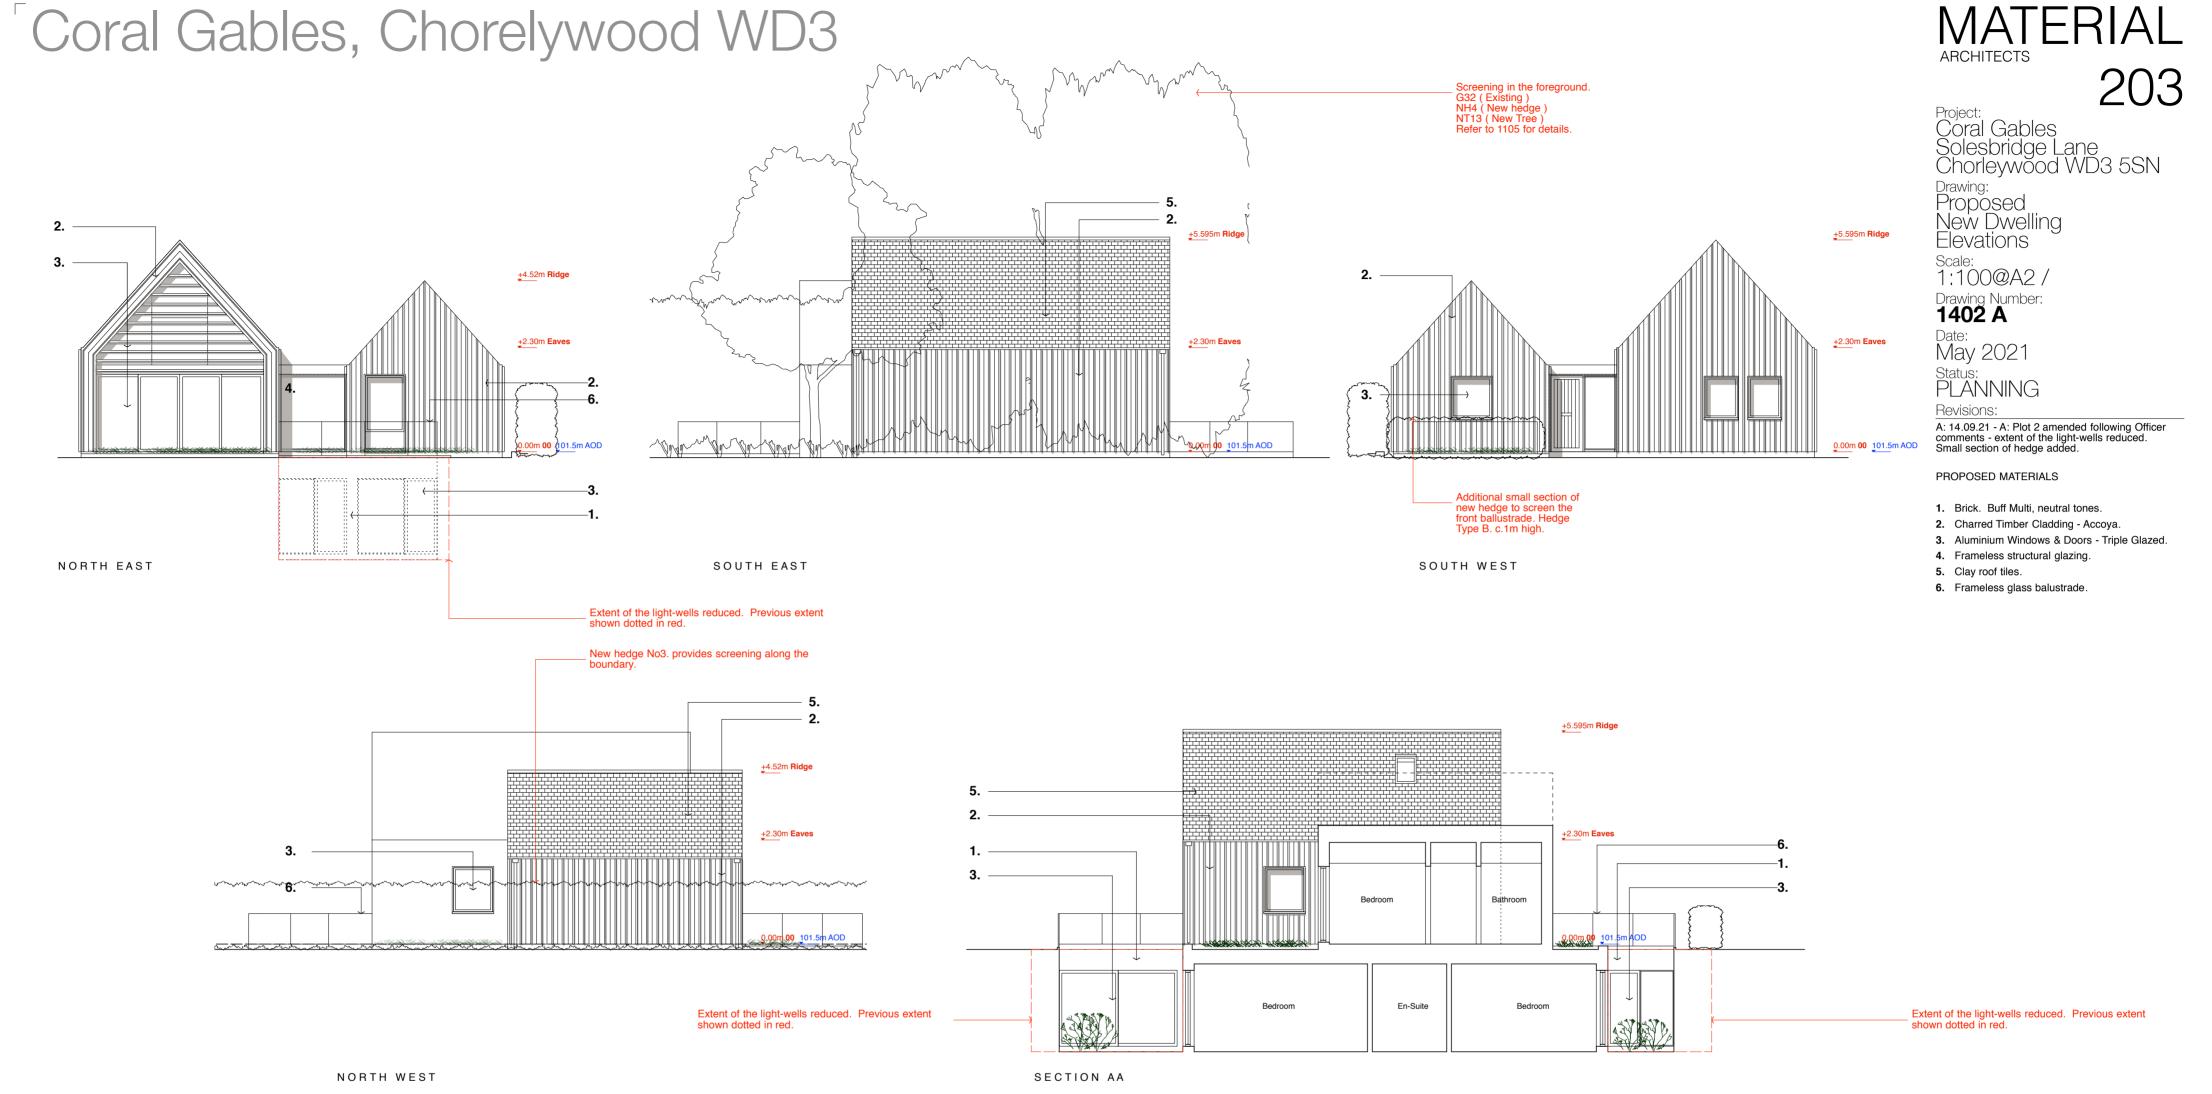

errors and omissions to be reported to the Architect.

NEW DWELLING (PLOT 2) - ELEVATIONS 

© Material Architects Ltd. No implied licence exists. This drawing must not be used to calculate areas for the purposes of valuation. Do not scale this drawing for construction. All dimensions to be checked on site by the contractor and such dimensions to be their proposibility all used must complexitly relevant their resposibility. All work must comply with relevant British Standards & Building Regulations. Drawing errors and omissions to be reported to the Architect.

## NEW DWELLING (PLOT 2) - PLANS

VAULTED ROOF SPACE

## MATERIAL ARCHITECTS 203

Project: Coral Gables Solesbridge Lane Chorleywood WD3 5SN Drawing: Proposed

New Dwelling Plans Scale: 1:100@A2 /

Drawing Number: 1202 A

Date: May 2021 Status: PLANNING

Revisions:

A: 14.09.21 - A: Plot 2 amended following Officer comments - extent of the light-wells reduced. Small section of hedge added.