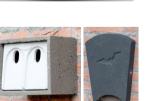

#### PAVING

<u>MINIMAL</u> area of small format granite Cobble to dwelling approaches. Resin bonded Granite Cobble Setts. 100x100x50mm NATURAL SPLIT, DARK GREY, FINE GRAIN by www.granitesettsuk.co.uk

NESTING BOX. & BAT ROOST 1No. EACH PER DWELLING. WOODSTONE SPARROW TERRACE BY GARDENATURE WOODSTONE BEAUMARIS BAT BOX