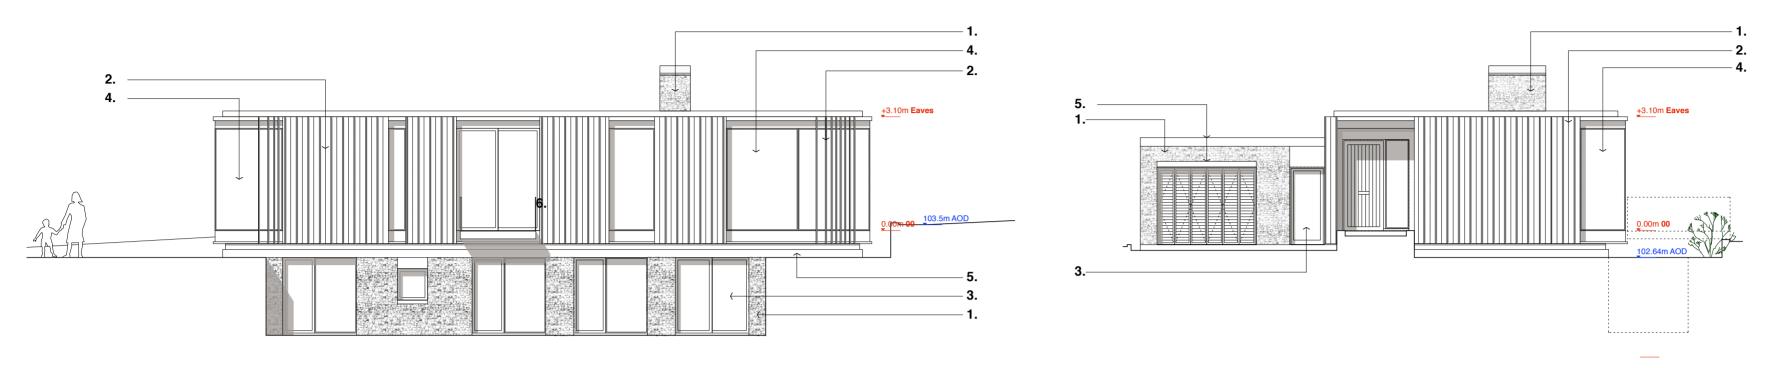

SITE SECTION - LOOKING SOUTH WEST

NORTH EAST

SOUTH WEST

Knapped Flint in contemporary houses. Delvendahl Martin Architects, Jestico + Whiles Architects

REPLACEMENT DWELLING (PLOT 1) - ELEVATIONS

SOUTH EAST

Replacement Dwelling Elevations

Scale: 1:100@A2 / Drawing Number: **1401 B** 

### PROPOSED MATERIALS

- 1. Stone cladding / Knapped Flint.
- 2. Charred Timber Cladding Accoya. 3. Aluminium Windows & Doors - Triple Glazed.
- 4. Frameless Structural Glazing.
- 5. Concrete Fascia / Lintel.
- 6. Frameless glass balustrade.