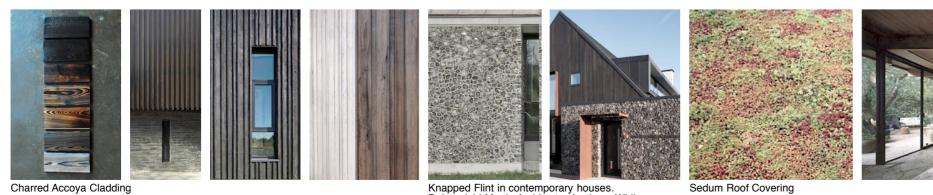

#### SEDUM ROOF COVERING

Sedum Mat by www.sedumgreenroof.co.uk

Form: Proprietary pre-grown mat supplied containing a minimum 7No. different Sedum species.

SITE SECTION - LOOKING SOUTH WEST

NORTH EAST

SOUTH WEST

Knapped Flint in contemporary houses. Delvendahl Martin Architects, Jestico + Whiles Architects

REPLACEMENT DWELLING (PLOT 1) - ELEVATIONS

SOUTH EAST

### PROPOSED MATERIALS

- 1. Stone cladding / Knapped Flint.
- 2. Charred Timber Cladding Accoya. 3. Aluminium Windows & Doors - Triple Glazed.
- 4. Frameless Structural Glazing.
- 5. Concrete Fascia / Lintel.
- 6. Frameless glass balustrade.