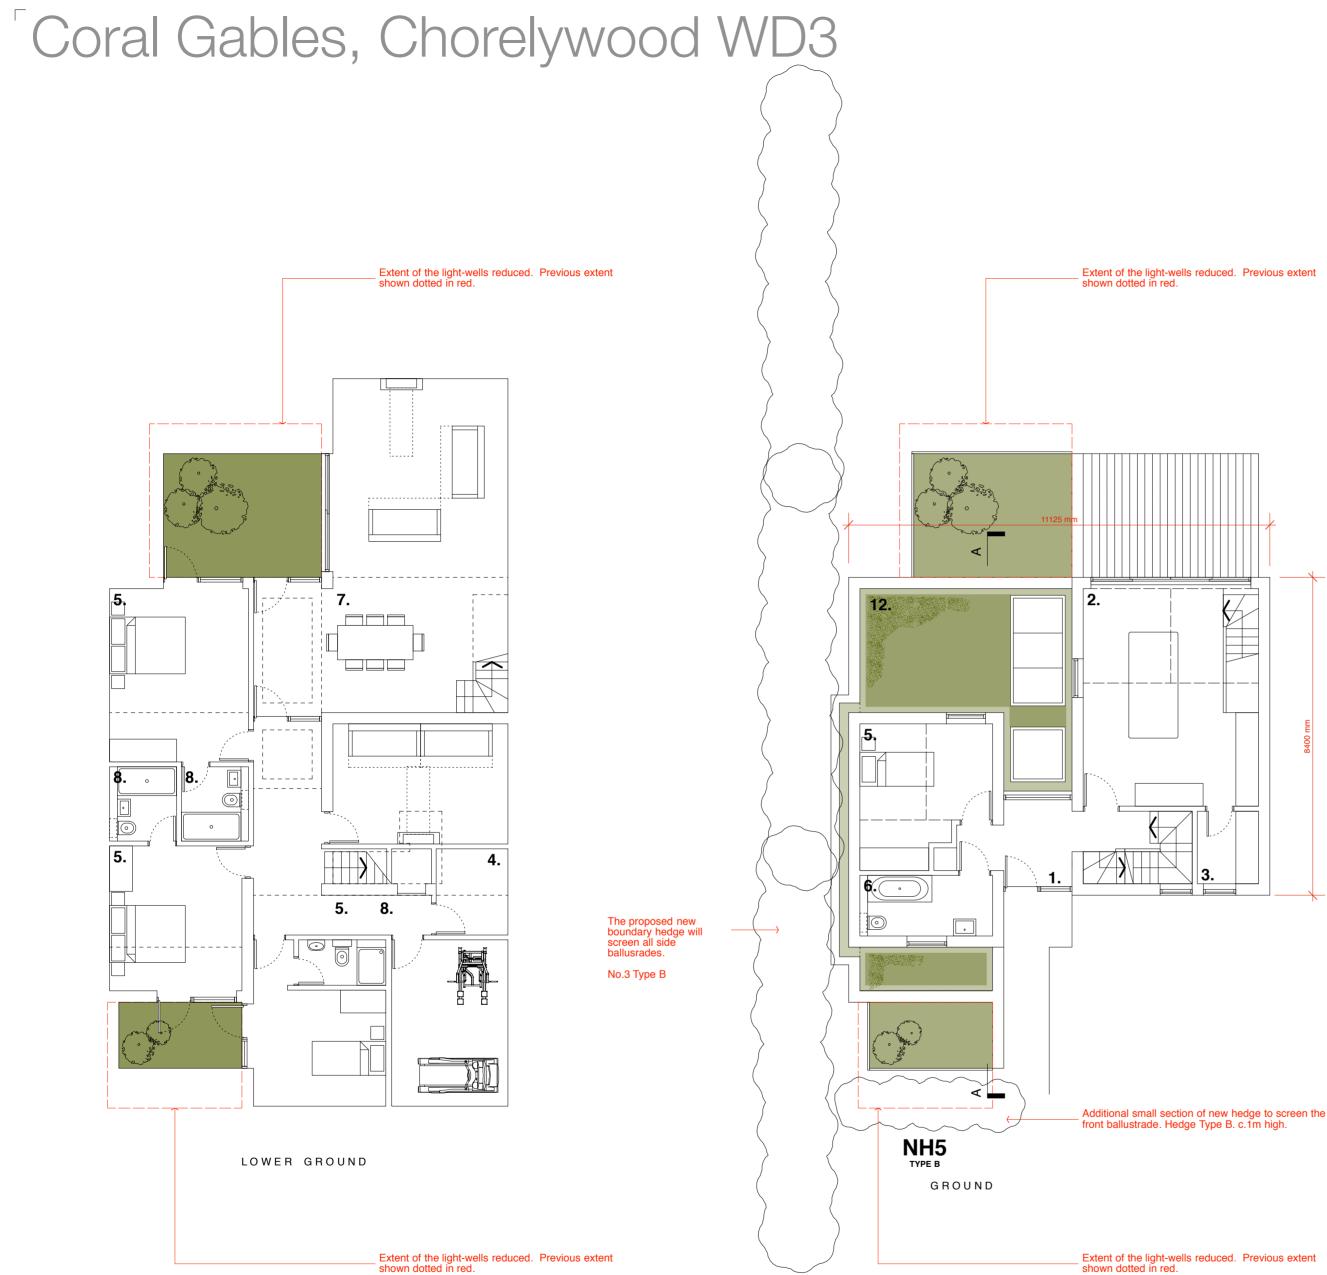

# Coral Gables, Chorelywood WD3

EAST ELEVATION

Existing Annex to be retained.

SOUTH ELEVATION

Project: Coral Gables Solesbridge Lane Chorleywood WD3 5SN Drawing: Existing Building Plans & Elevations <sup>Scale:</sup> 1:100@A1 / 1:200@A3 Drawing Number: 0201 <sup>Date:</sup> May 2021

A: 14.09.21 - A: Plot 2 amended following Officer comments - extent of the light-wells reduced. Small section of hedge added.

#### NOTES:

- 1. Entrance
- 2. Kitchen (Vaulted) 3. Utility

4. Storage

5. Bedroom

6. Bathroom

7. Living / Dining

8. En-Suite

9. Study mezzanine

10. Home Cinema

11. Gym

12. Sedum / Planted Roof

#### NOTES

Approximate GIA = 192 sqm (Limited headroom on mezzanine)

© Material Architects Ltd. No implied licence exists. This drawing must not be used to calculate areas for the purposes of valuation. Do not scale this drawing for construction. All dimensions to be checked on site by the contractor and such dimensions to be their proposibility all used must complexitly relevant their resposibility. All work must comply with relevant British Standards & Building Regulations. Drawing errors and omissions to be reported to the Architect.