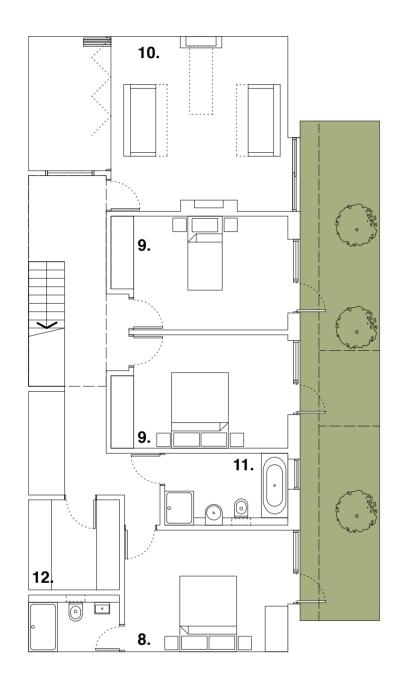

## NEW DWELLING (PLOT 2) - PLANS

VAULTED ROOF SPACE

#### NOTES:

- 1. Entrance
- 2. Kitchen (Vaulted) 3. Utility

4. Storage

5. Bedroom

6. Bathroom

7. Living / Dining

8. En-Suite

9. Study mezzanine

10. Home Cinema

11. Gym

12. Sedum / Planted Roof

#### NOTES

Approximate GIA = 192 sqm (Limited headroom on mezzanine)

© Material Architects Ltd. No implied licence exists. This drawing must not be used to calculate areas for the purposes of valuation. Do not scale this drawing for construction. All dimensions to be checked on site by the contractor and such dimensions to be their proposibility all used must complexitly relevant their resposibility. All work must comply with relevant British Standards & Building Regulations. Drawing errors and omissions to be reported to the Architect.