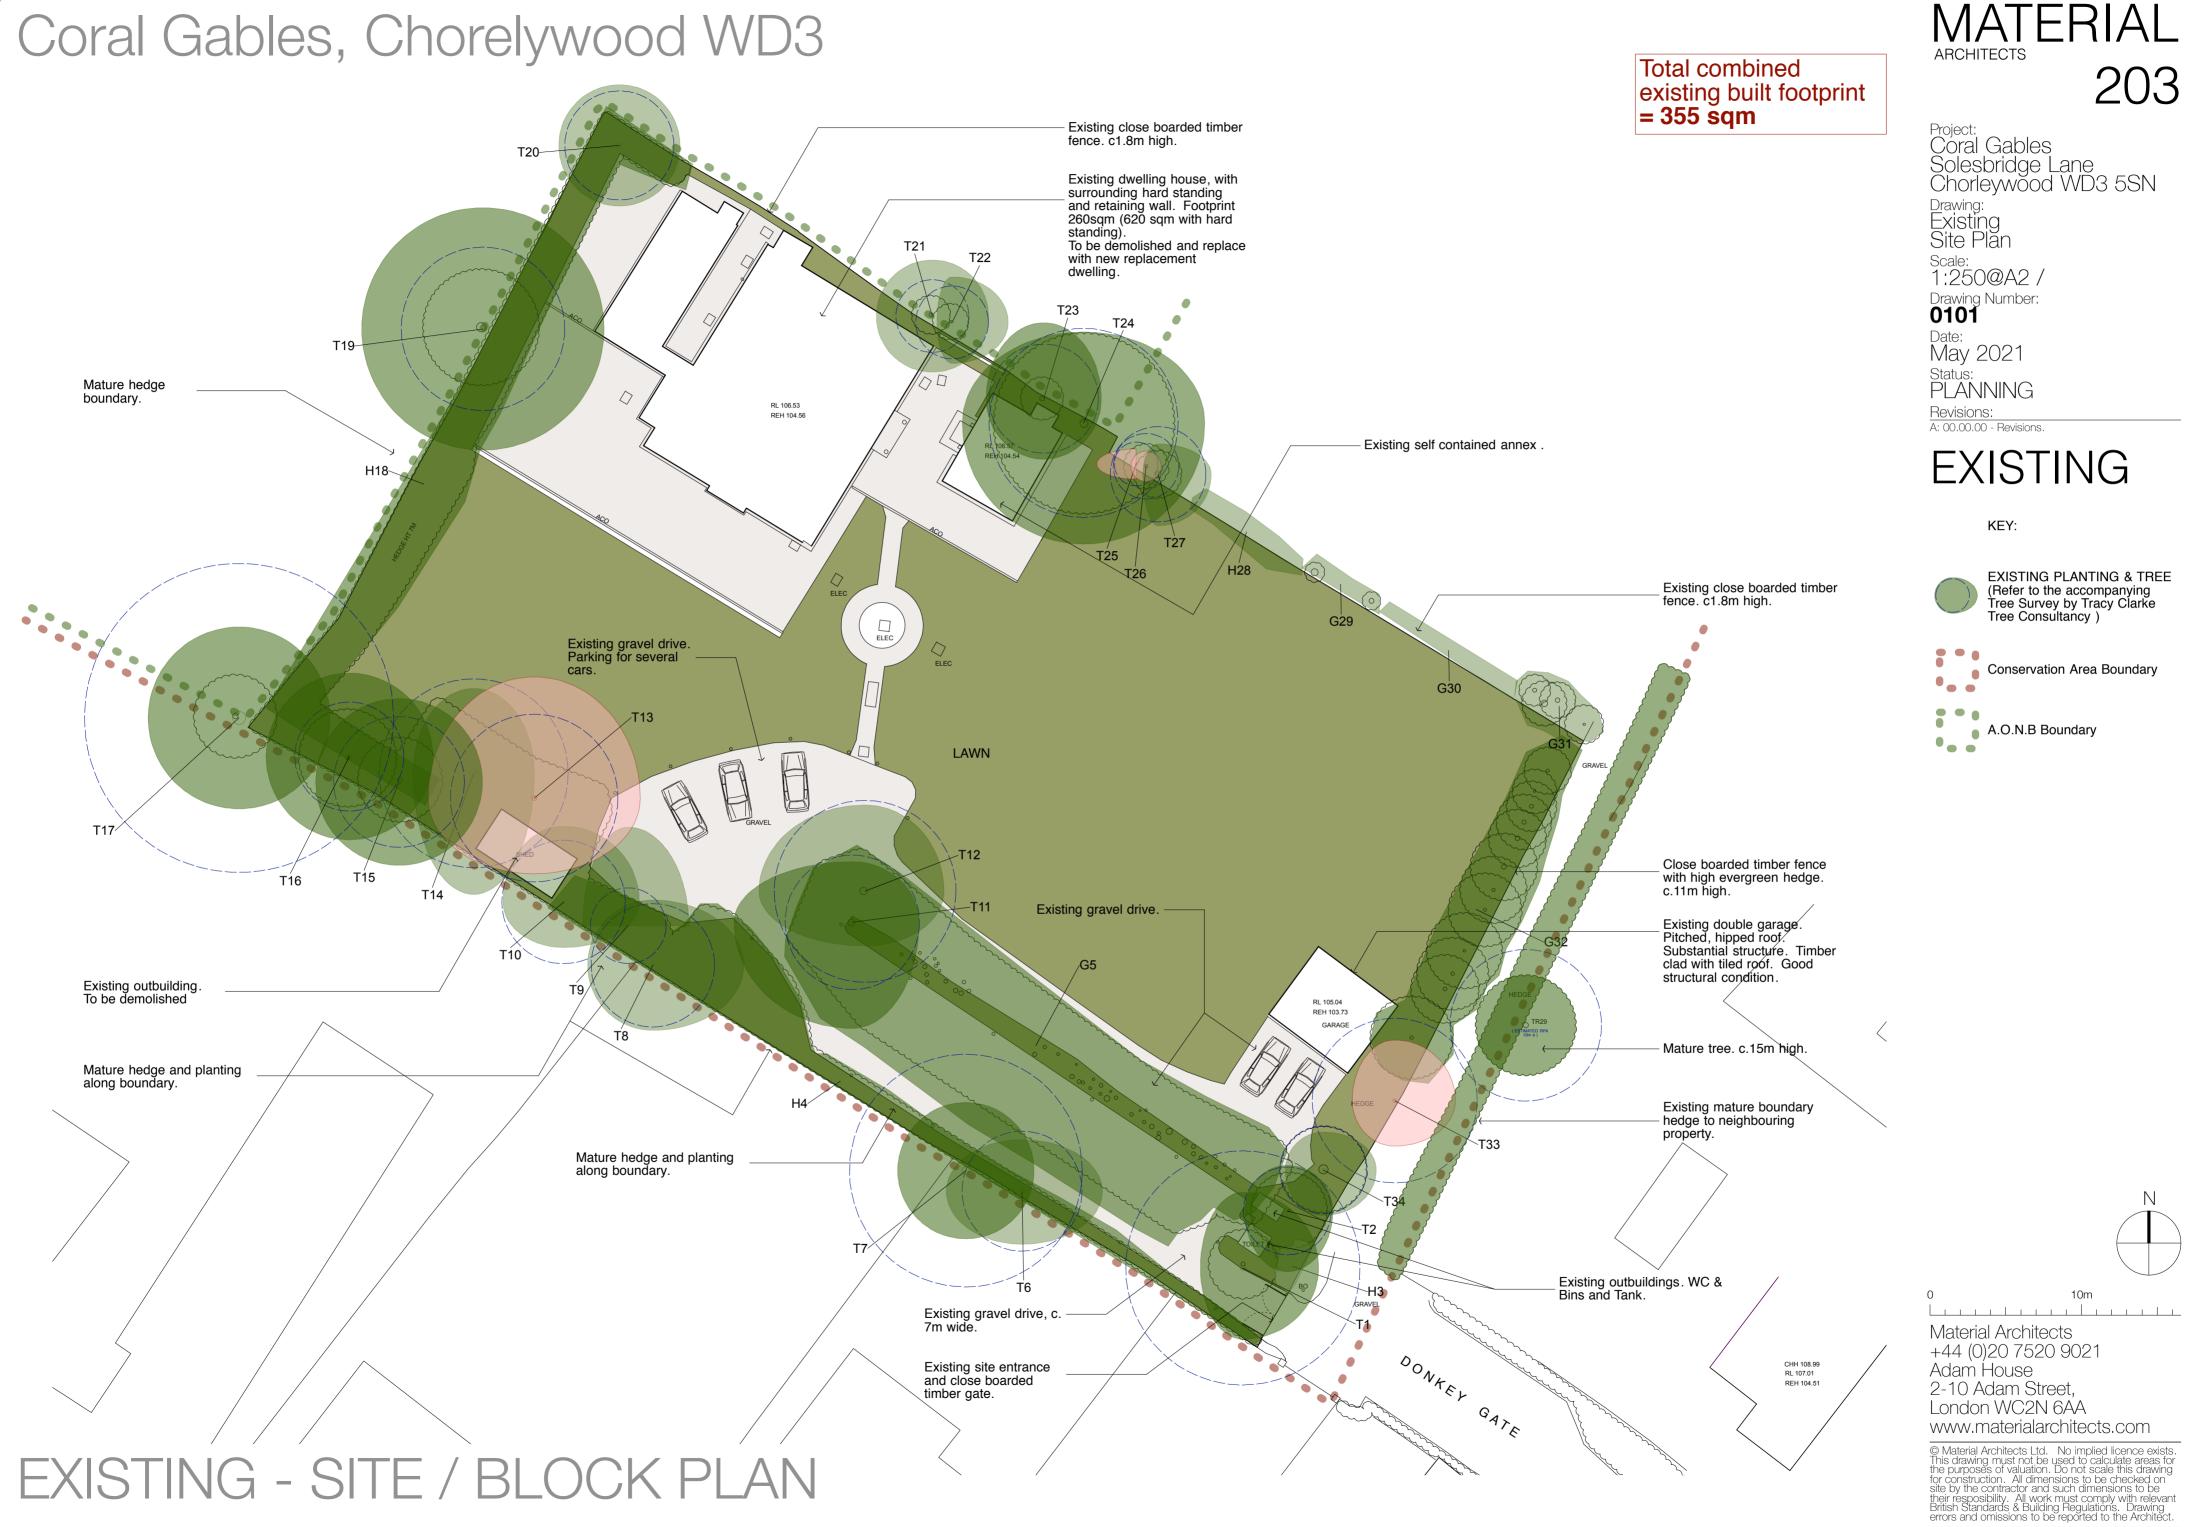

Aerial photograph of the site.

Existing dwelling and annex.

Existing double garage to be demolished.

© Material Architects Ltd. No implied licence exists. This drawing must not be used to calculate areas for the purposes of valuation. Do not scale this drawing for construction. All dimensions to be checked on site by the contractor and such dimensions to be their resposibility. All work must comply with relevant British Standards & Building Regulations. Drawing errors and omissions to be reported to the Architect.