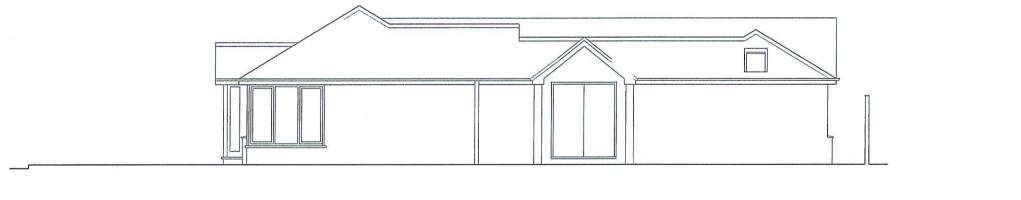

## WEST ELEVATION

# Coral Gables, Chorelywood WD3

EAST ELEVATION

Existing Annex to be retained.

SOUTH ELEVATION

Project: Coral Gables Solesbridge Lane Chorleywood WD3 5SN Drawing: Existing Building Plans & Elevations <sup>Scale:</sup> 1:100@A1 / 1:200@A3 Drawing Number: 0201 <sup>Date:</sup> May 2021