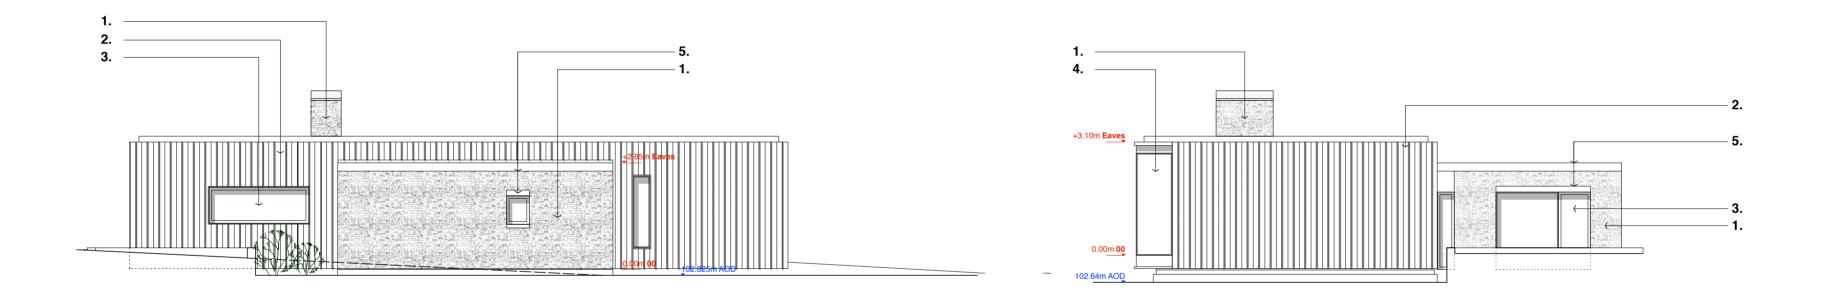

errors and omissions to be reported to the Architect.

NEW DWELLING (PLOT 2) - ELEVATIONS 

© Material Architects Ltd. No implied licence exists. This drawing must not be used to calculate areas for the purposes of valuation. Do not scale this drawing for construction. All dimensions to be checked on site by the contractor and such dimensions to be their proposibility all used must complexitly relevant their resposibility. All work must comply with relevant British Standards & Building Regulations. Drawing errors and omissions to be reported to the Architect.

### PROPOSED MATERIALS

- 1. Stone cladding / Knapped Flint.
- 2. Charred Timber Cladding Accoya. 3. Aluminium Windows & Doors - Triple Glazed.
- 4. Frameless Structural Glazing.
- 5. Concrete Fascia / Lintel.
- 6. Frameless glass balustrade.