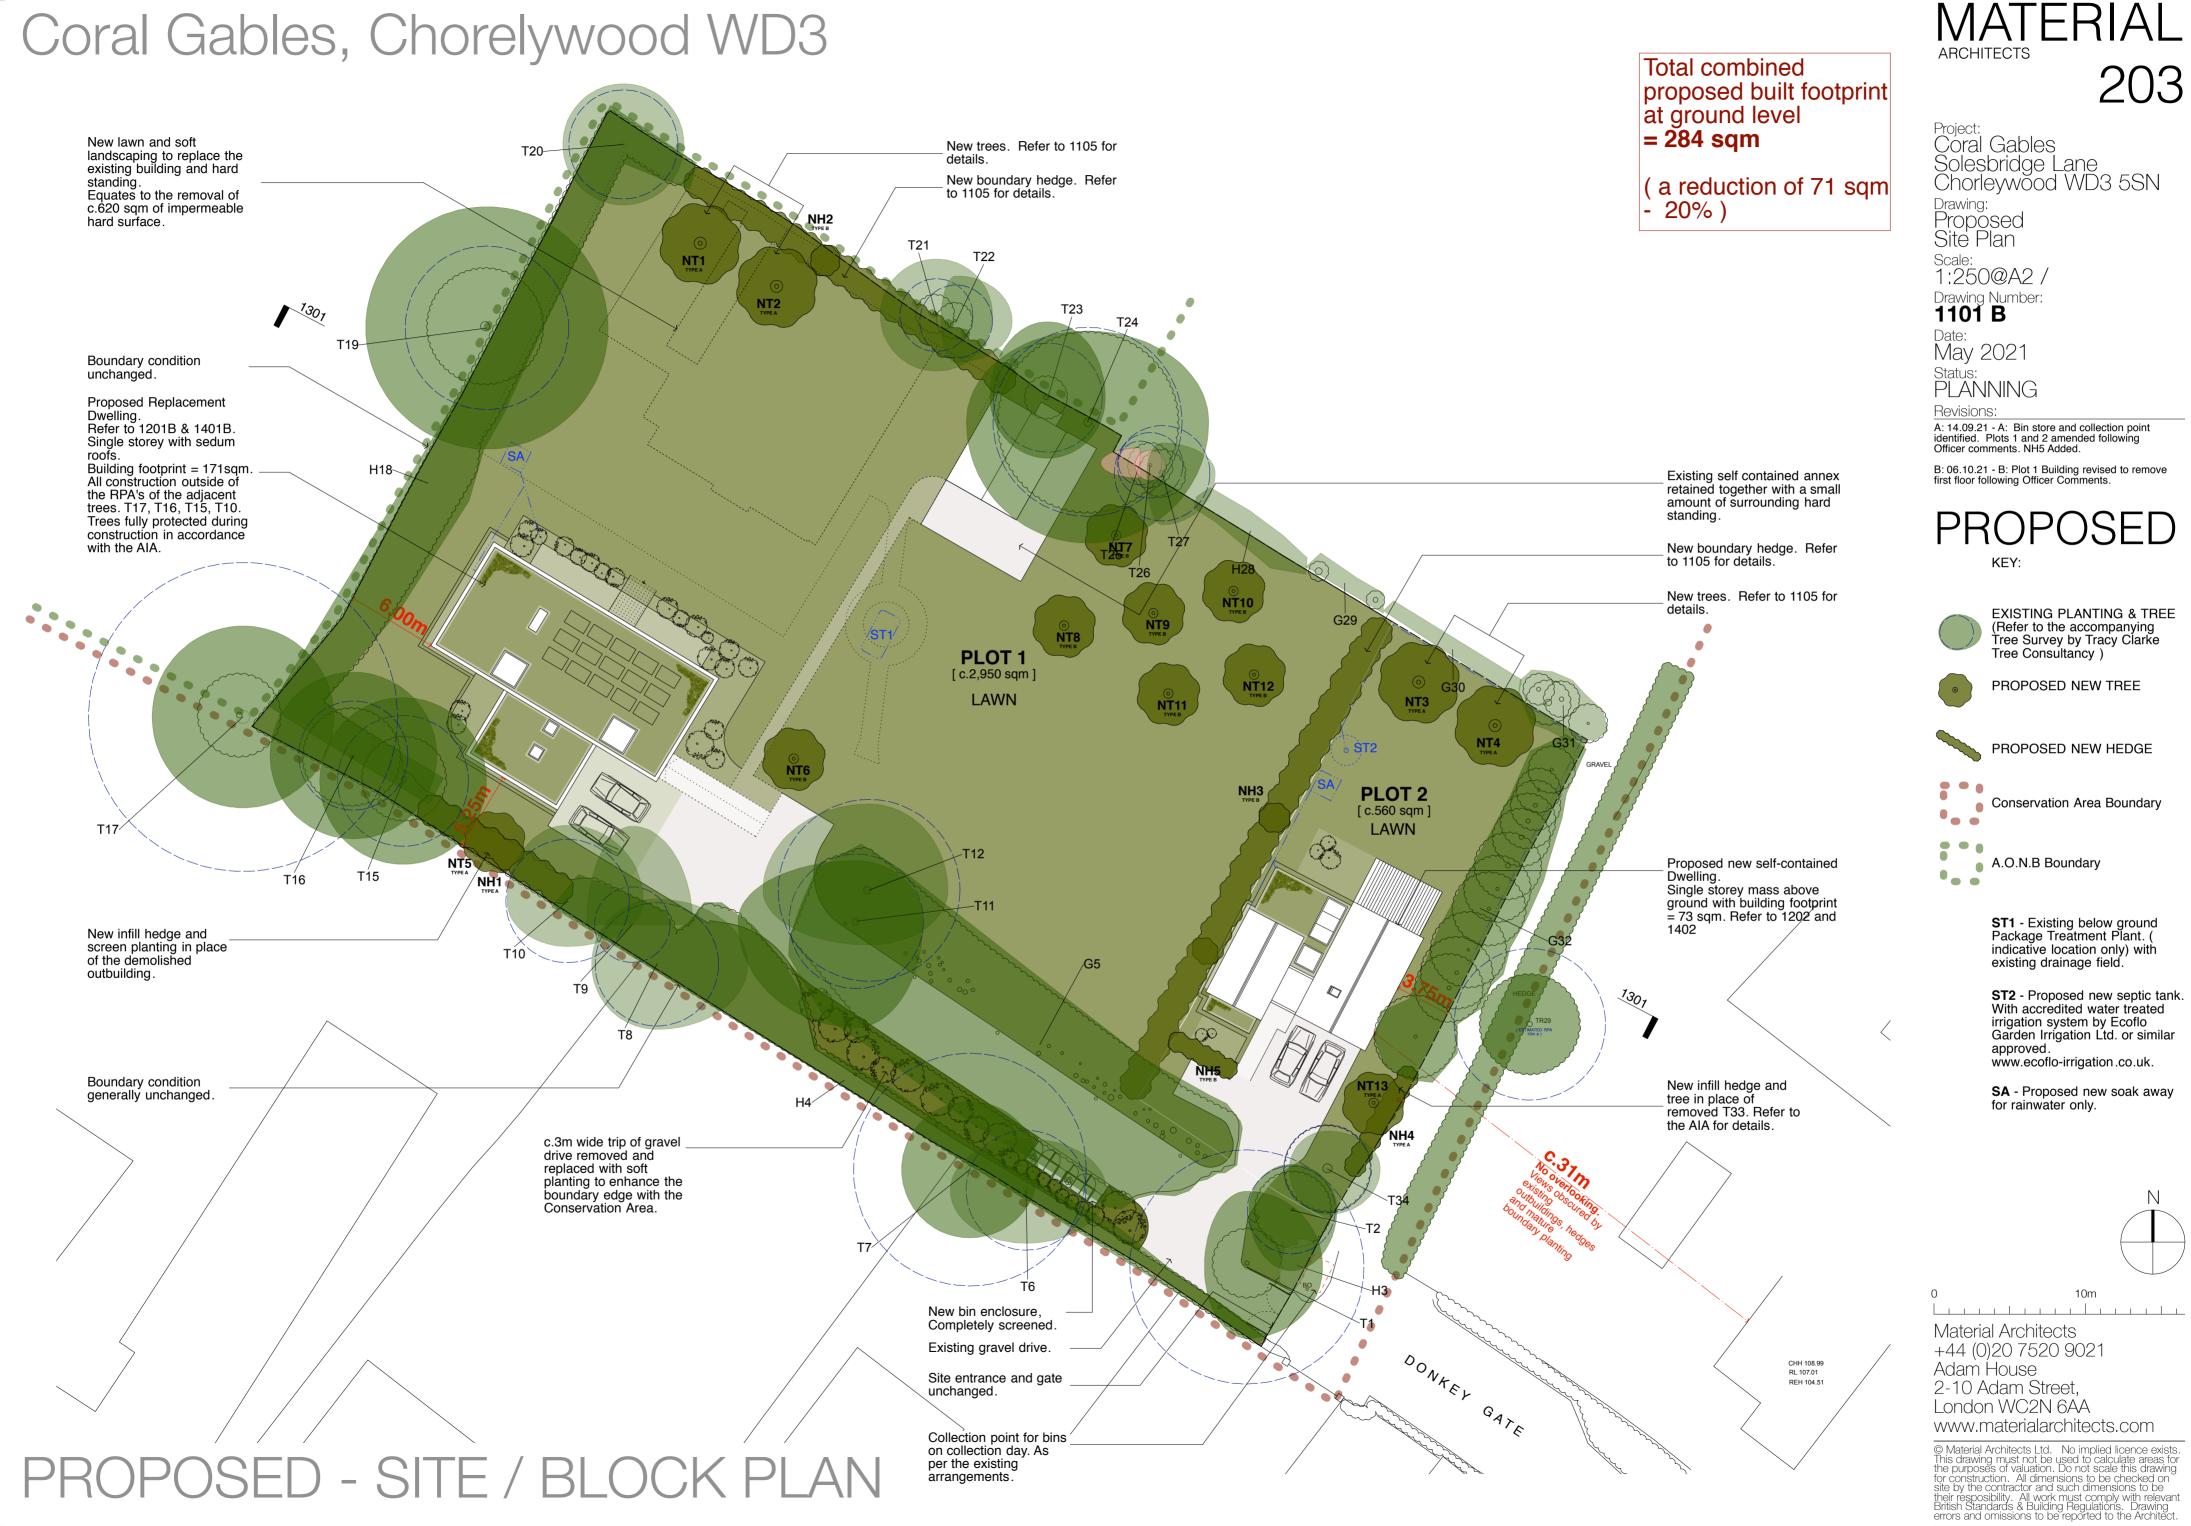

- Net gain of 10No. trees Poor condition trees removed only in accordance with the accompanying AIA.

NT5

NH1

- Net gain of over 60m of hedges NH2 and NH3 add significant amount of habitat and screening. No increase in 'domestic' fencing.
- Net gain of over 120 sqm of Sedum Roof Significant increase in habitat encourages greater bio-diversity and increases rainwater attenuation.
- Over 25m of enhanced boundary with the CA Driveway width reduced to allow enhanced planing to site edge along its boundary with the Conservation Area. Contributing positively to the wider setting.
- Site-wide reduction in rainwater run-off rates Net gain in site permeability and water attenuation

# PROPOSED LANDSCAPE PLAN

- Over 550 sqm of lawn introduced

Project: Coral Gables Solesbridge Lane Chorleywood WD3 5SN Drawing: Proposed Landscape Plan Scale: 1:200@A1 / 1:400@A3 Drawing Number: **1105** <sup>Date:</sup> May 2021 Status: PLANNING Revisions:

KEY:

**EXISTING PLANTING & TREE** (Refer to the accompanying Tree Survey by Tracy Clarke Tree Consultancy )

PROPOSED NEW TREE

PROPOSED NEW HEDGE

| 0 5                                                                                                           |                                                                                                               | 15m                                                                                    |
|---------------------------------------------------------------------------------------------------------------|---------------------------------------------------------------------------------------------------------------|----------------------------------------------------------------------------------------|
|                                                                                                               |                                                                                                               |                                                                                        |
| Material Arc                                                                                                  |                                                                                                               | N                                                                                      |
| +44(0)207                                                                                                     |                                                                                                               |                                                                                        |
| Adam Hous                                                                                                     |                                                                                                               |                                                                                        |
| 2-10 Adam                                                                                                     | Street,                                                                                                       |                                                                                        |
| London WC                                                                                                     | D2N 6AA                                                                                                       |                                                                                        |
| www.mater                                                                                                     | rialarchitects                                                                                                | S.COM                                                                                  |
| © Material Architec<br>This drawing must<br>the purposes of va<br>for construction. A<br>site by the contract | ts Ltd. No implied<br>not be used to cald<br>luation. Do not sca<br>Il dimensions to be<br>tor and such dimen | d licence exists.<br>culate areas for<br>le this drawing<br>checked on<br>asions to be |
| site by the contract<br>their resposibility. /<br>British Standards &                                         | All work must comp<br>Building Regulations to be reported to                                                  | bly with relevant<br>ns. Drawing                                                       |