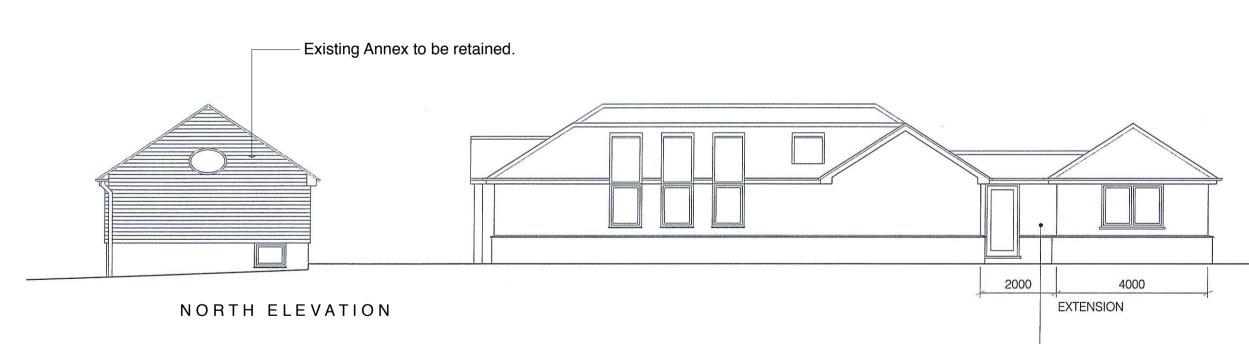

# Coral Gables, Chorelywood WD3

EAST ELEVATION

Existing Annex to be retained.

SOUTH ELEVATION

Project: Coral Gables Solesbridge Lane Chorleywood WD3 5SN Drawing: Existing Building Plans & Elevations <sup>Scale:</sup> 1:100@A1 / 1:200@A3 Drawing Number: 0201 <sup>Date:</sup> May 2021