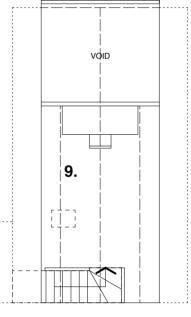

4 13. 3. VOID 8. 0 2. 5. tafitafiiafiiafii 6. 0 0 14. 7. \_\_\_\_\_ 1. GROUND

LOWER GROUND

#### NOTES:

1. Entrance

2. Hall

- 3. Kitchen / Dining 4. Larder / Utility
- 5. Reception

6. Play Room / Bedroom

7 WC and Cloaks

8 Bedroom with En-Suite

9 Bedroom

10 Lounge / TV Room

11 Family Bathroom 12 Laundry / Plant

13 Study

14 Cycle Storage

15 Roof Light

16 Sedum Roof 17 PVs

NOTES:

Approximate GIA = 263 sqm