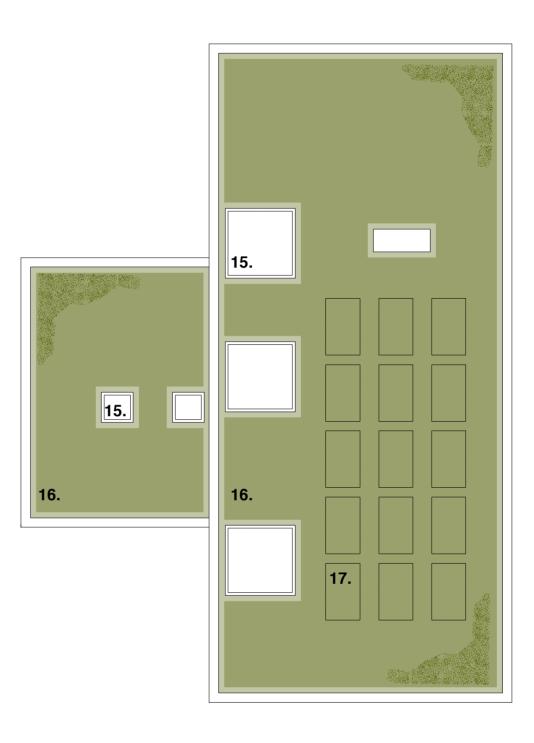

#### NOTES:

1. Entrance

2. Hall

- 3. Kitchen / Dining 4. Larder / Utility
- 5. Reception

6. Play Room / Bedroom

7 WC and Cloaks

8 Bedroom with En-Suite

9 Bedroom

10 Lounge / TV Room

11 Family Bathroom 12 Laundry / Plant

13 Study

14 Cycle Storage

15 Roof Light

16 Sedum Roof 17 PVs

NOTES:

Approximate GIA = 263 sqm