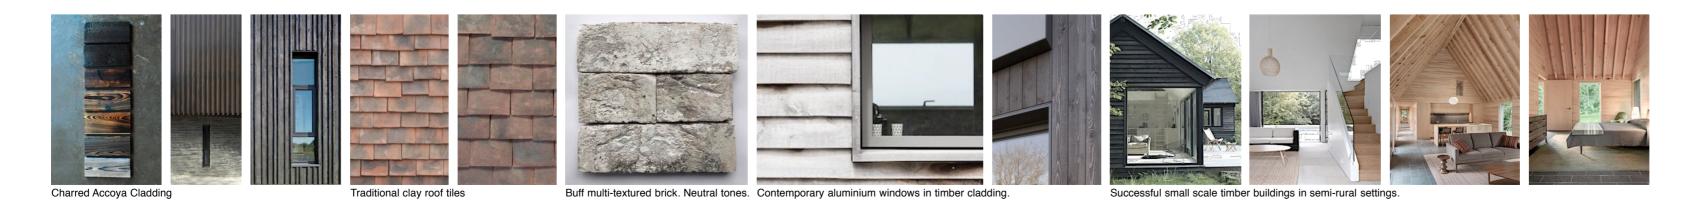

### PROPOSED MATERIALS

- 1. Stone cladding / Knapped Flint.
- 2. Charred Timber Cladding Accoya. 3. Aluminium Windows & Doors - Triple Glazed.
- 4. Frameless Structural Glazing.
- 5. Concrete Fascia / Lintel.
- 6. Frameless glass balustrade.