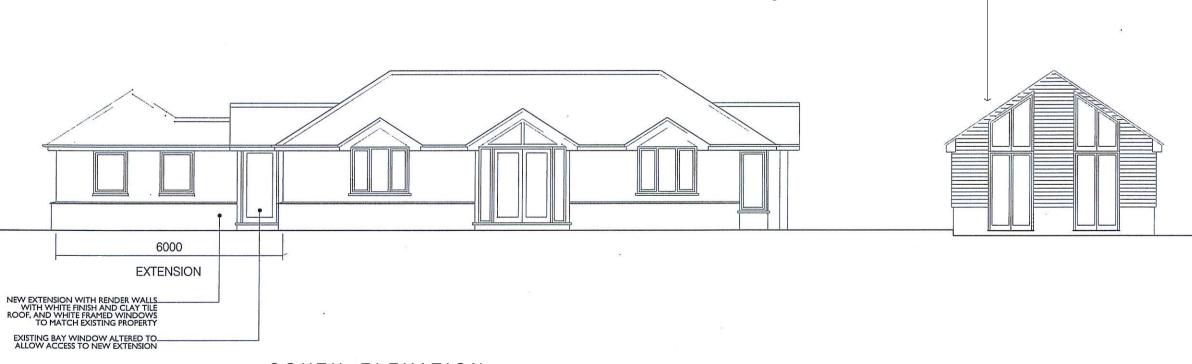

## NEW EXTENSION WITH RENDER WALL WITH WHITE FINISH AND CLAY TIL ROOF, AND WHITE FRAMED WINDOW TO MATCH EXISTING PROPERT

# Coral Gables, Chorelywood WD3

EAST ELEVATION

Existing Annex to be retained.

SOUTH ELEVATION

Project: Coral Gables Solesbridge Lane Chorleywood WD3 5SN Drawing: Existing Building Plans & Elevations <sup>Scale:</sup> 1:100@A1 / 1:200@A3 Drawing Number: 0201 <sup>Date:</sup> May 2021