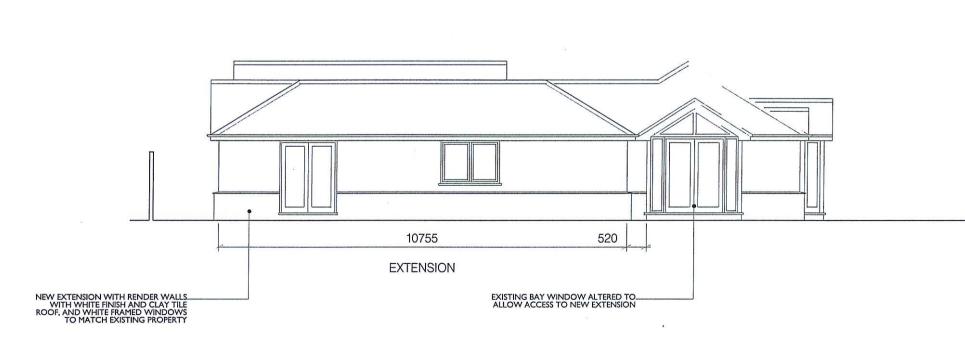

## WEST ELEVATION

## NEW EXTENSION WITH RENDER WALL WITH WHITE FINISH AND CLAY TIL ROOF, AND WHITE FRAMED WINDOW TO MATCH EXISTING PROPERT