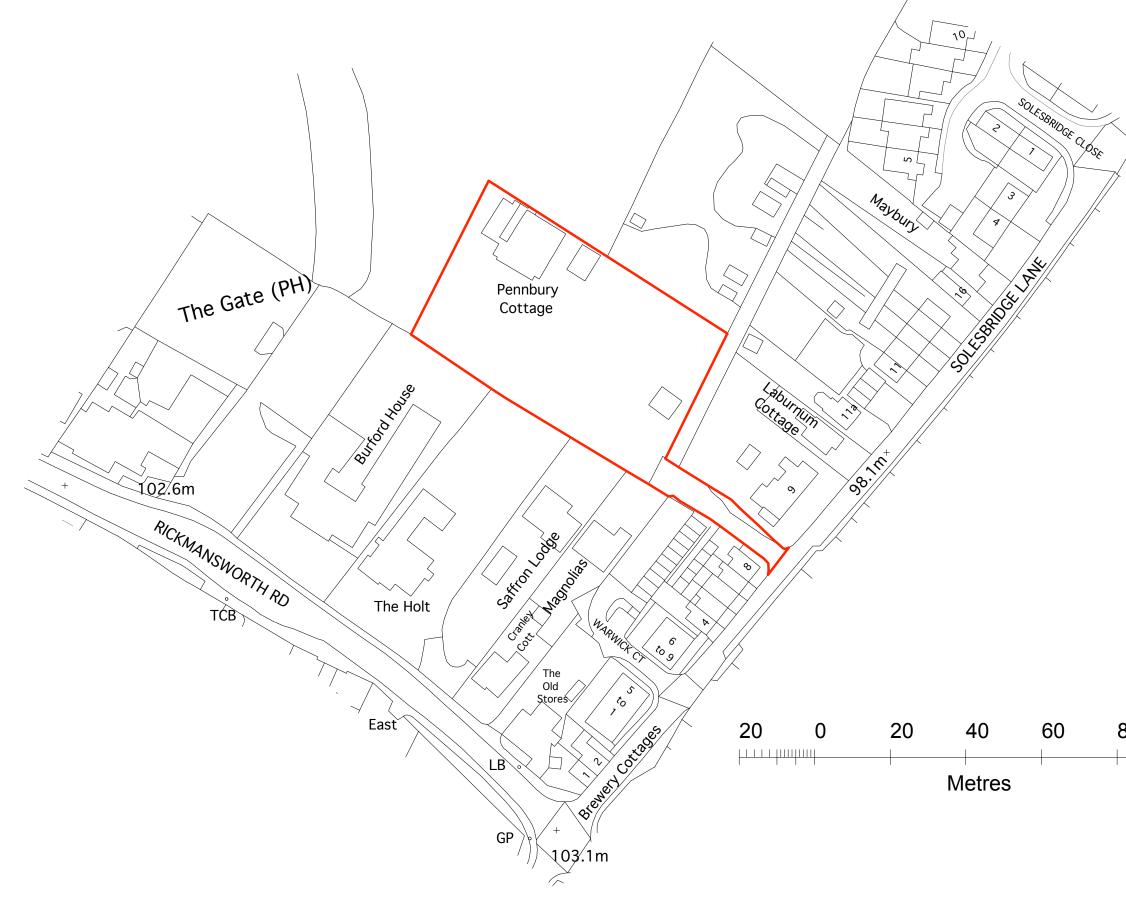

## LOCATION PLAN

Project: Coral Gables Solesbridge Lane Chorleywood WD3 5SN Drawing: Location Plan Scale: 1:1000 @ A3 Drawing Number: **0001** Date: May 2021 Status: PLANNING Revisions: A:00.00.00 - Revisions.