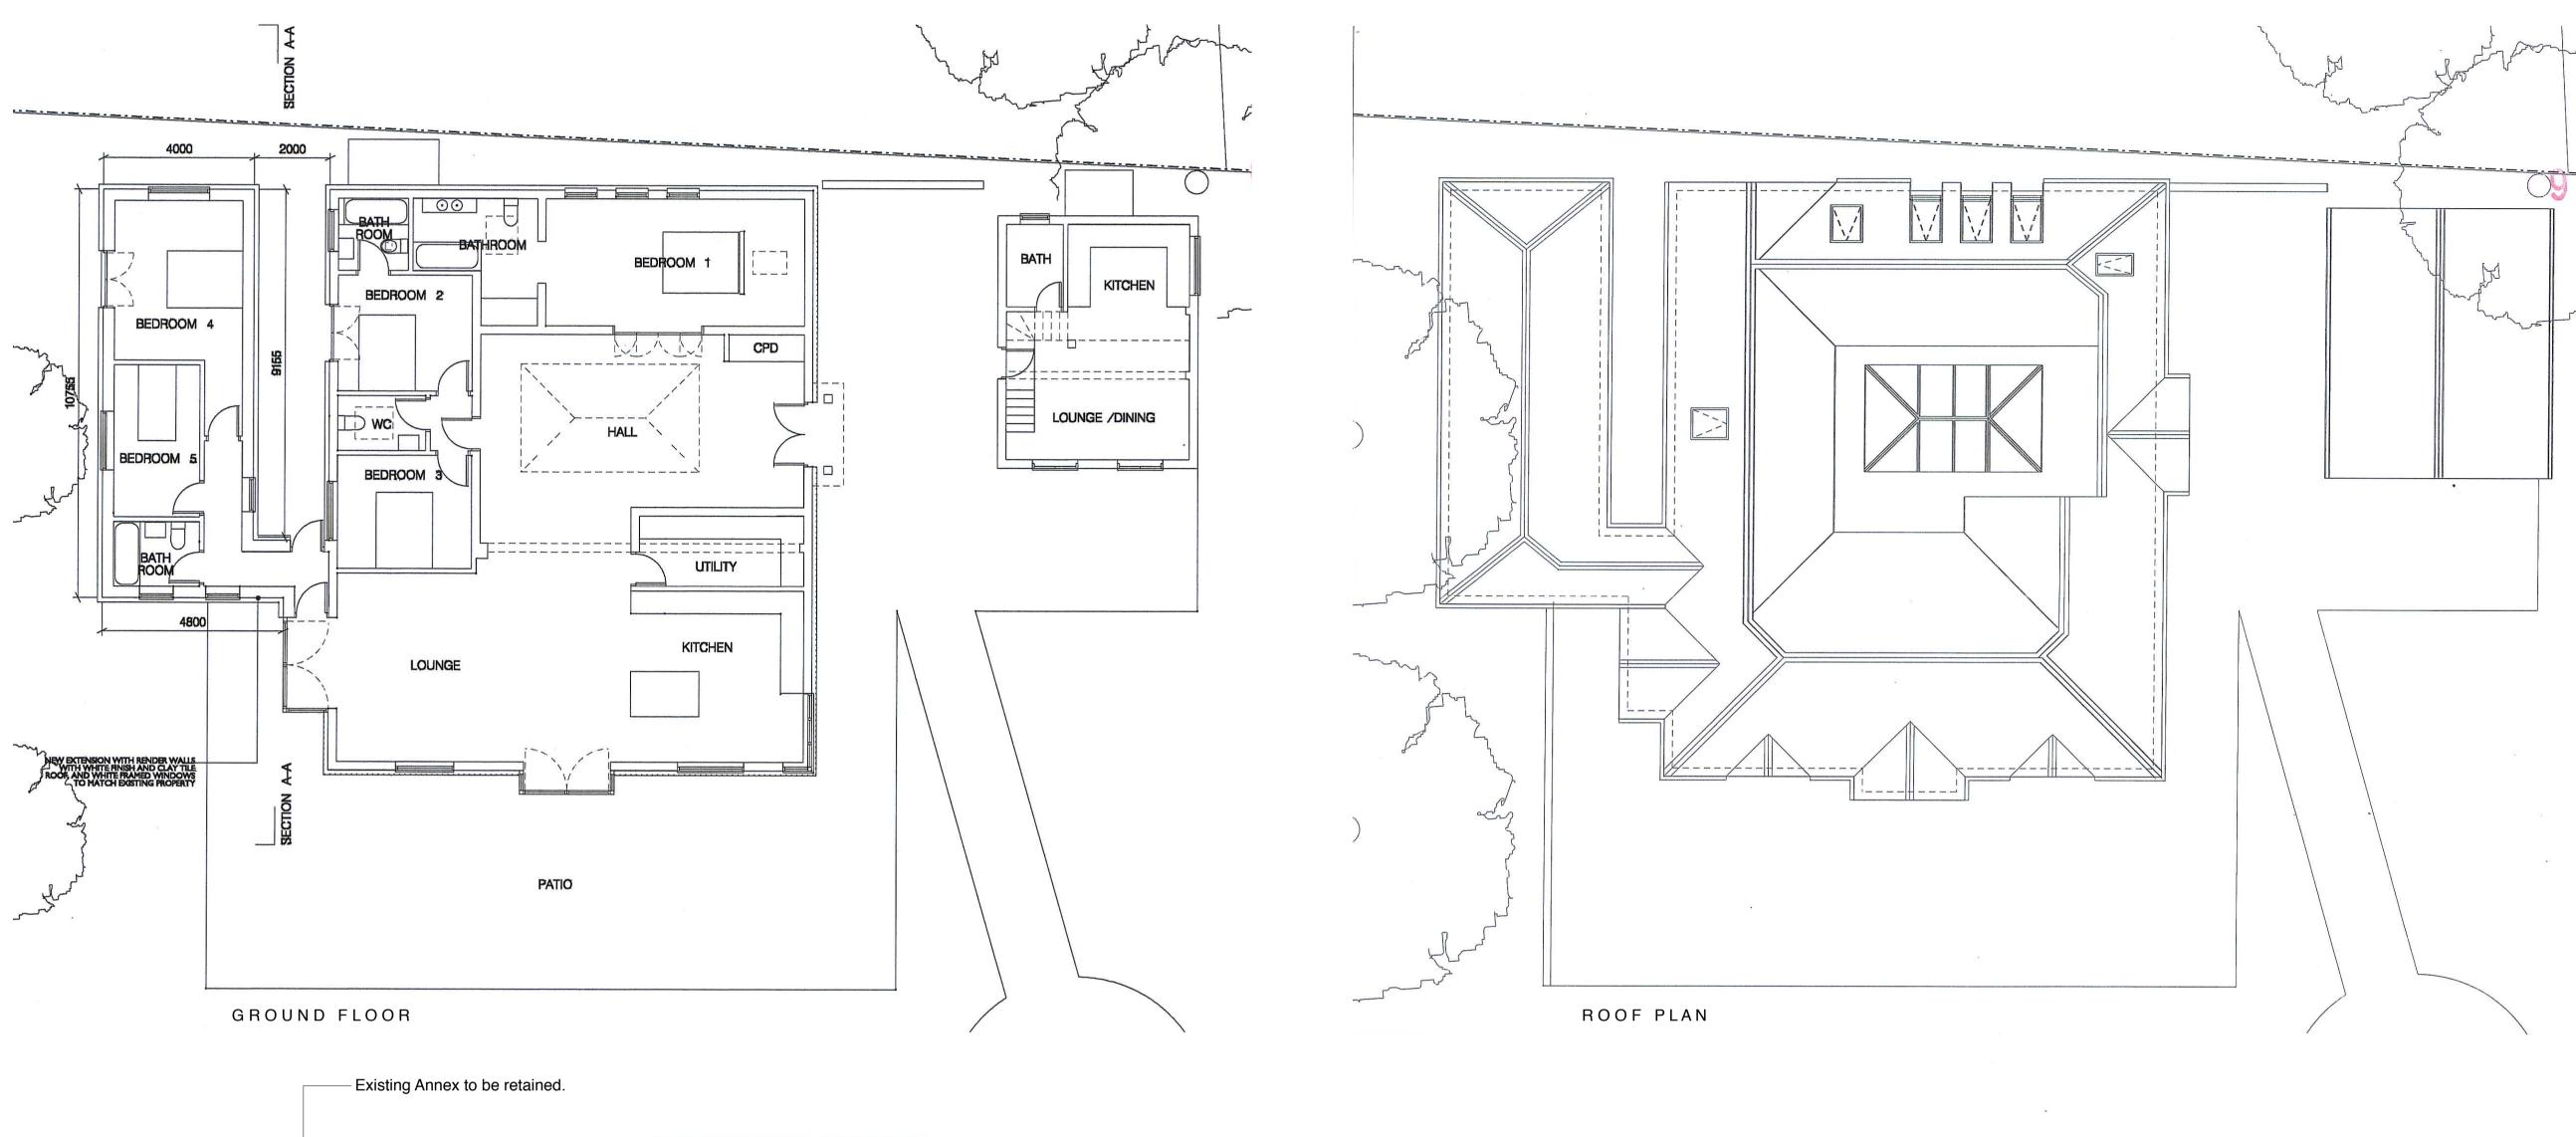

# Coral Gables, Chorelywood WD3

EAST ELEVATION

Existing Annex to be retained.

SOUTH ELEVATION

Project: Coral Gables Solesbridge Lane Chorleywood WD3 5SN Drawing: Existing Building Plans & Elevations <sup>Scale:</sup> 1:100@A1 / 1:200@A3 Drawing Number: 0201 <sup>Date:</sup> May 2021

Aerial photograph of the site.

Existing dwelling and annex.

Existing double garage to be demolished.

© Material Architects Ltd. No implied licence exists. This drawing must not be used to calculate areas for the purposes of valuation. Do not scale this drawing for construction. All dimensions to be checked on site by the contractor and such dimensions to be their resposibility. All work must comply with relevant British Standards & Building Regulations. Drawing errors and omissions to be reported to the Architect.