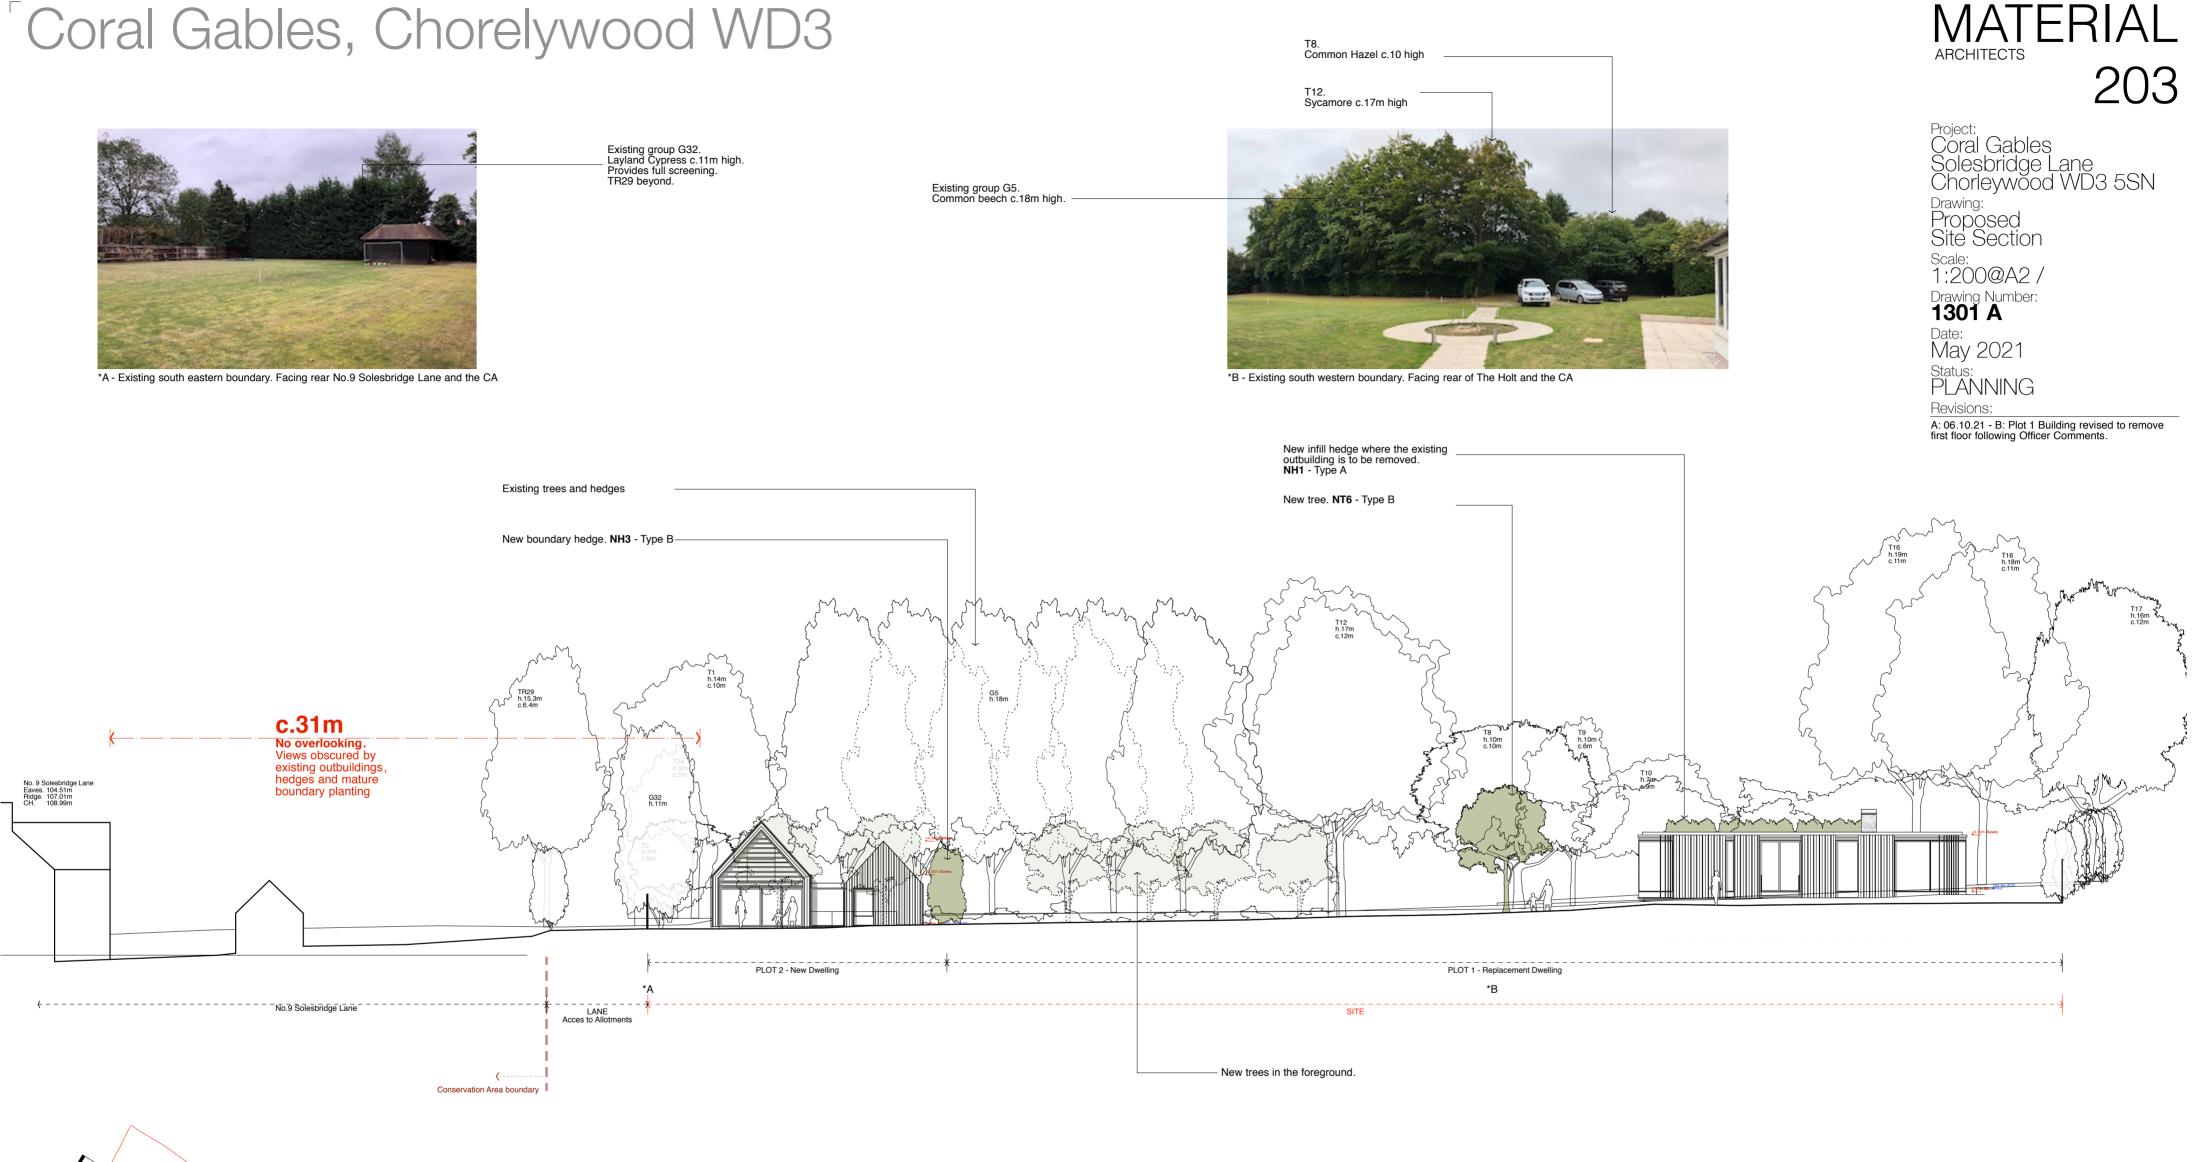

# Coral Gables, Chorelywood WD3

EAST ELEVATION

Existing Annex to be retained.

SOUTH ELEVATION

Project: Coral Gables Solesbridge Lane Chorleywood WD3 5SN Drawing: Existing Building Plans & Elevations <sup>Scale:</sup> 1:100@A1 / 1:200@A3 Drawing Number: 0201 <sup>Date:</sup> May 2021

- Net gain of 10No. trees Poor condition trees removed only in accordance with the accompanying AIA.

NT5

NH1

- Net gain of over 60m of hedges NH2 and NH3 add significant amount of habitat and screening. No increase in 'domestic' fencing.
- Net gain of over 120 sqm of Sedum Roof Significant increase in habitat encourages greater bio-diversity and increases rainwater attenuation.
- Over 25m of enhanced boundary with the CA Driveway width reduced to allow enhanced planing to site edge along its boundary with the Conservation Area. Contributing positively to the wider setting.
- Site-wide reduction in rainwater run-off rates Net gain in site permeability and water attenuation

SITE SECTION - LOOKING SOUTH WEST

NORTH EAST

SOUTH WEST

Knapped Flint in contemporary houses. Delvendahl Martin Architects, Jestico + Whiles Architects

REPLACEMENT DWELLING (PLOT 1) - ELEVATIONS

SOUTH EAST