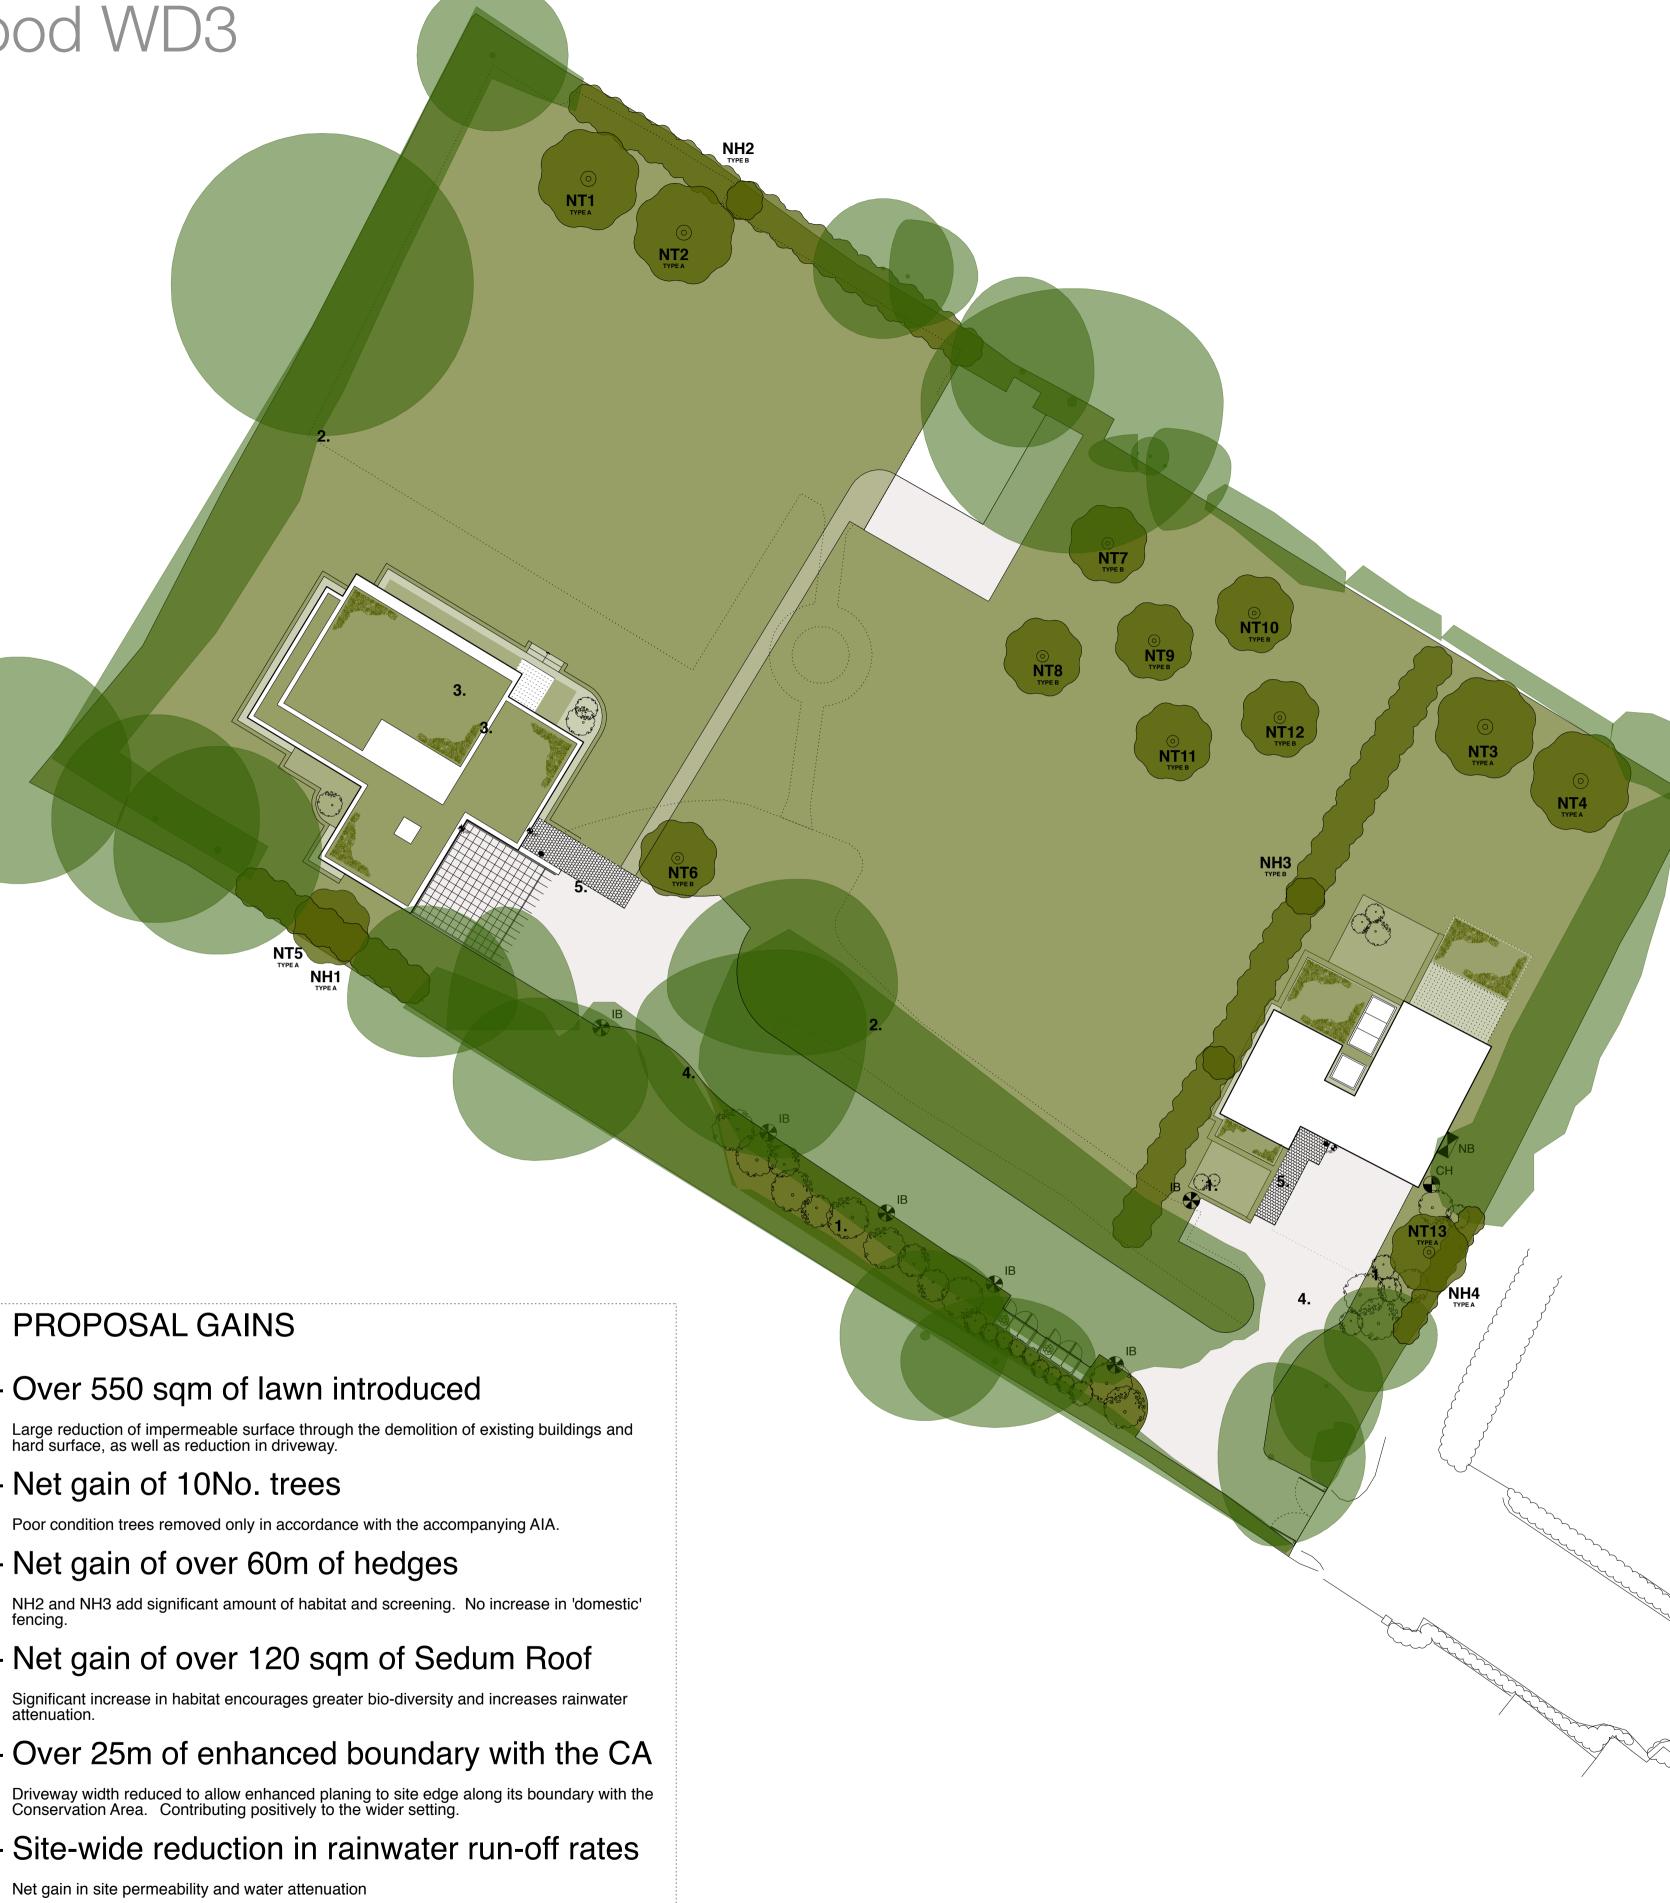

- Net gain of 10No. trees Poor condition trees removed only in accordance with the accompanying AIA.

NT5

NH1

- Net gain of over 60m of hedges NH2 and NH3 add significant amount of habitat and screening. No increase in 'domestic' fencing.
- Net gain of over 120 sqm of Sedum Roof Significant increase in habitat encourages greater bio-diversity and increases rainwater attenuation.
- Over 25m of enhanced boundary with the CA Driveway width reduced to allow enhanced planing to site edge along its boundary with the Conservation Area. Contributing positively to the wider setting.
- Site-wide reduction in rainwater run-off rates Net gain in site permeability and water attenuation

# PROPOSED LANDSCAPE PLAN

- Over 550 sqm of lawn introduced

Project: Coral Gables Solesbridge Lane Chorleywood WD3 5SN Drawing: Proposed Landscape Plan Scale: 1:200@A1 / 1:400@A3 Drawing Number: **1105** <sup>Date:</sup> May 2021 Status: PLANNING Revisions: