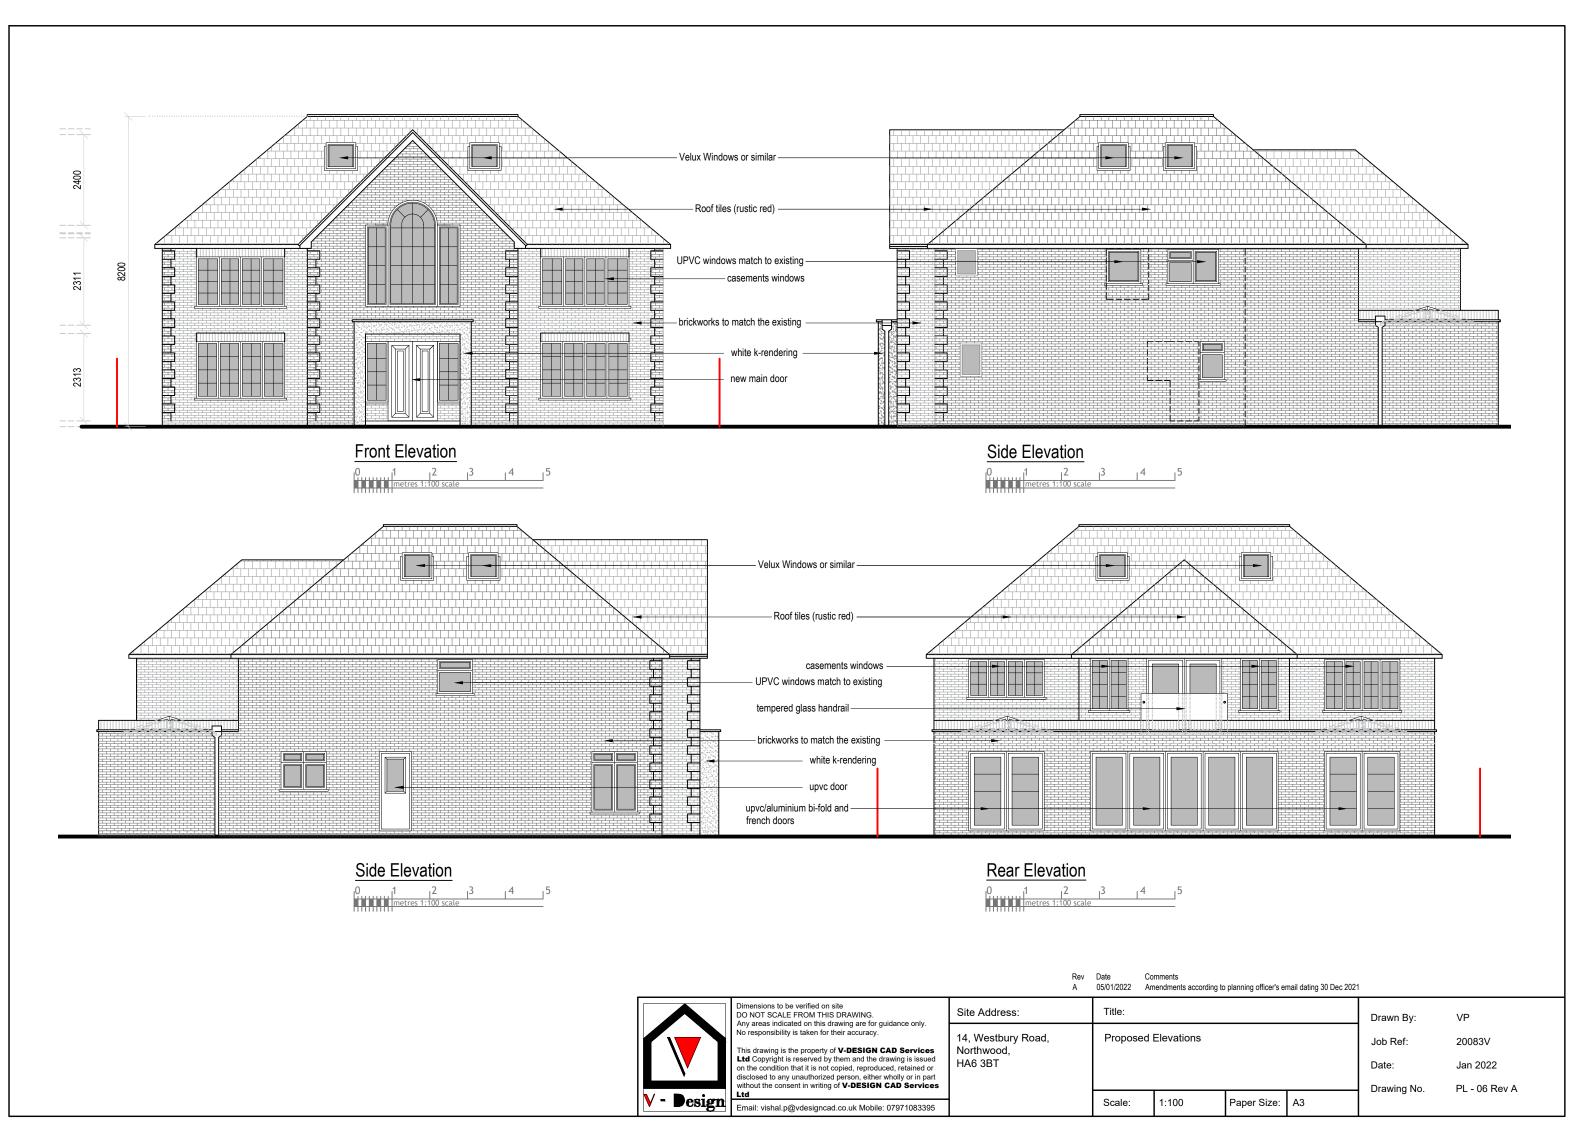

05/01/2022 Amendments according to planning officer's email dating 30 Dec 2021



Dimensions to be verified on site
DO NOT SCALE FROM THIS DRAWING.
Any areas indicated on this drawing are for guidance only.
No responsibility is taken for their accuracy. This drawing is the property of V-DESIGN CAD Services
Ltd Copyright is reserved by them and the drawing is issued on the condition that it is not copied, reproduced, retained or disclosed to any unauthorized person, either wholly or in part without the consent in writing of V-DESIGN CAD Services
Ltd

Email: vishal.p@vdesigncad.co.uk Mobile: 07971083395

Site Address: Title: VP Drawn By: Existing and Proposed Roof Plans 14, Westbury Road, Job Ref: 20083V Northwood, HA6 3BT Jan 2022 Date: Drawing No. PL - 04 Rev A 1:100, 1:50 Paper Size: A2