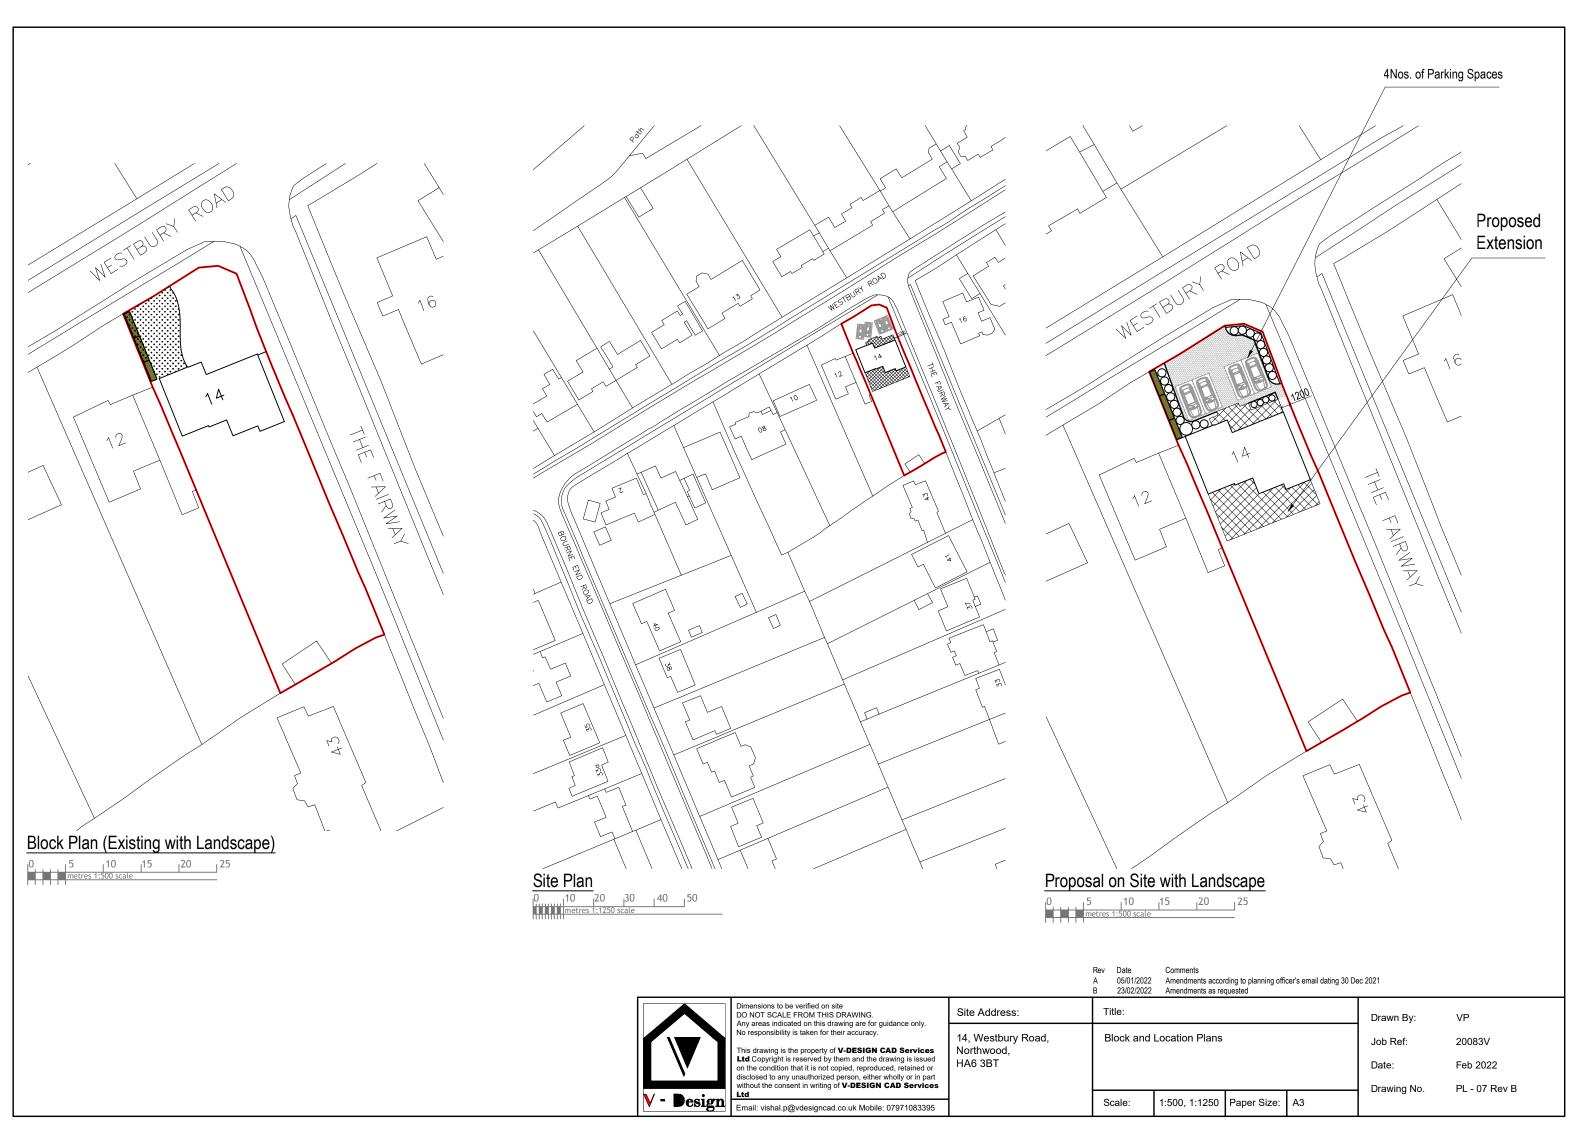

Existing Ground Floor Plan

O 1 2 3 4 5



Rev Date Comments

Proposed Ground Floor Plan

0 0.5 1.0 1.5 2.0 2.5 metres 1:50 scale



Dimensions to be verified on site
DO NOT SCALE FROM THIS DRAWING.
Any areas indicated on this drawing are for guidance only.
No responsibility is taken for their accuracy.

Site Address: Drawn By: VP 14, Westbury Road, Existing and Proposed Ground Floor Plans 20083V Job Ref: Northwood, HA6 3BT Date: Oct 2021 PL - 01 Drawing No. 1:100, 1:50 Paper Size: A2



## Existing First Floor Plan



11206

Proposed First Floor Plan

O 10.5 | 1.0 | 1.5 | 2.0 | 2.5

metres 1:50 scale



Dimensions to be verified on site
DO NOT SCALE FROM THIS DRAWING.
Any areas indicated on this drawing are for guidance only.
No responsibility is taken for their accuracy. This dra