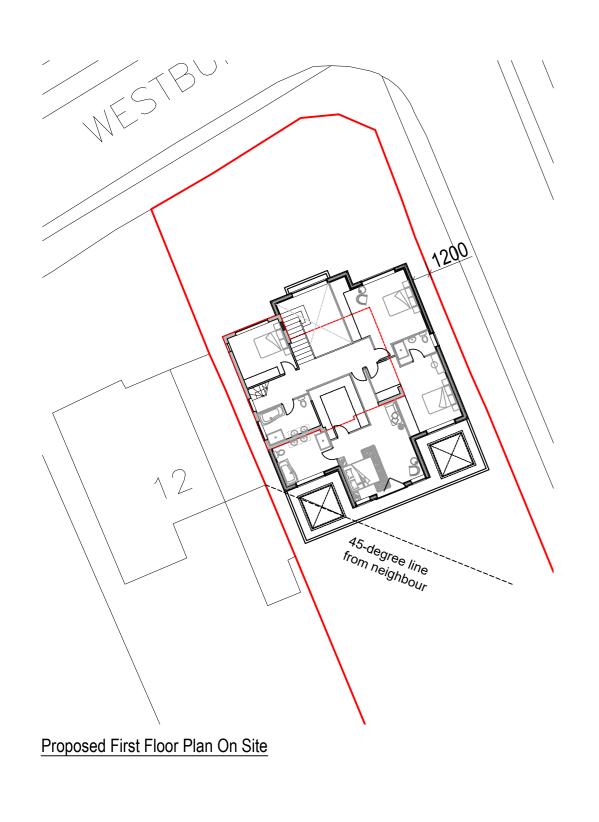

## Existing First Floor Plan

11206

Proposed First Floor Plan

O 10.5 | 1.0 | 1.5 | 2.0 | 2.5

metres 1:50 scale

Dimensions to be verified on site
DO NOT SCALE FROM THIS DRAWING.
Any areas indicated on this drawing are for guidance only.
No responsibility is taken for their accuracy. This drawing is the property of **V-DESIGN CAD Services Ltd** Copyright is reserved by them and the drawing is issued on the condition that it is not copied, reproduced, retained or disclosed to any unauthorized person, either wholly or in part without the consent in writing of **V-DESIGN CAD Services Ltd** 

Site Address: VP Drawn By: Existing and Proposed First Floor Plan 14, Westbury Road, Job Ref: 20083V Northwood, HA6 3BT Date: Jan 2022 Drawing No. PL - 02 Rev A 1:100, 1:50 Paper Size: A2

Proposed Loft Plan