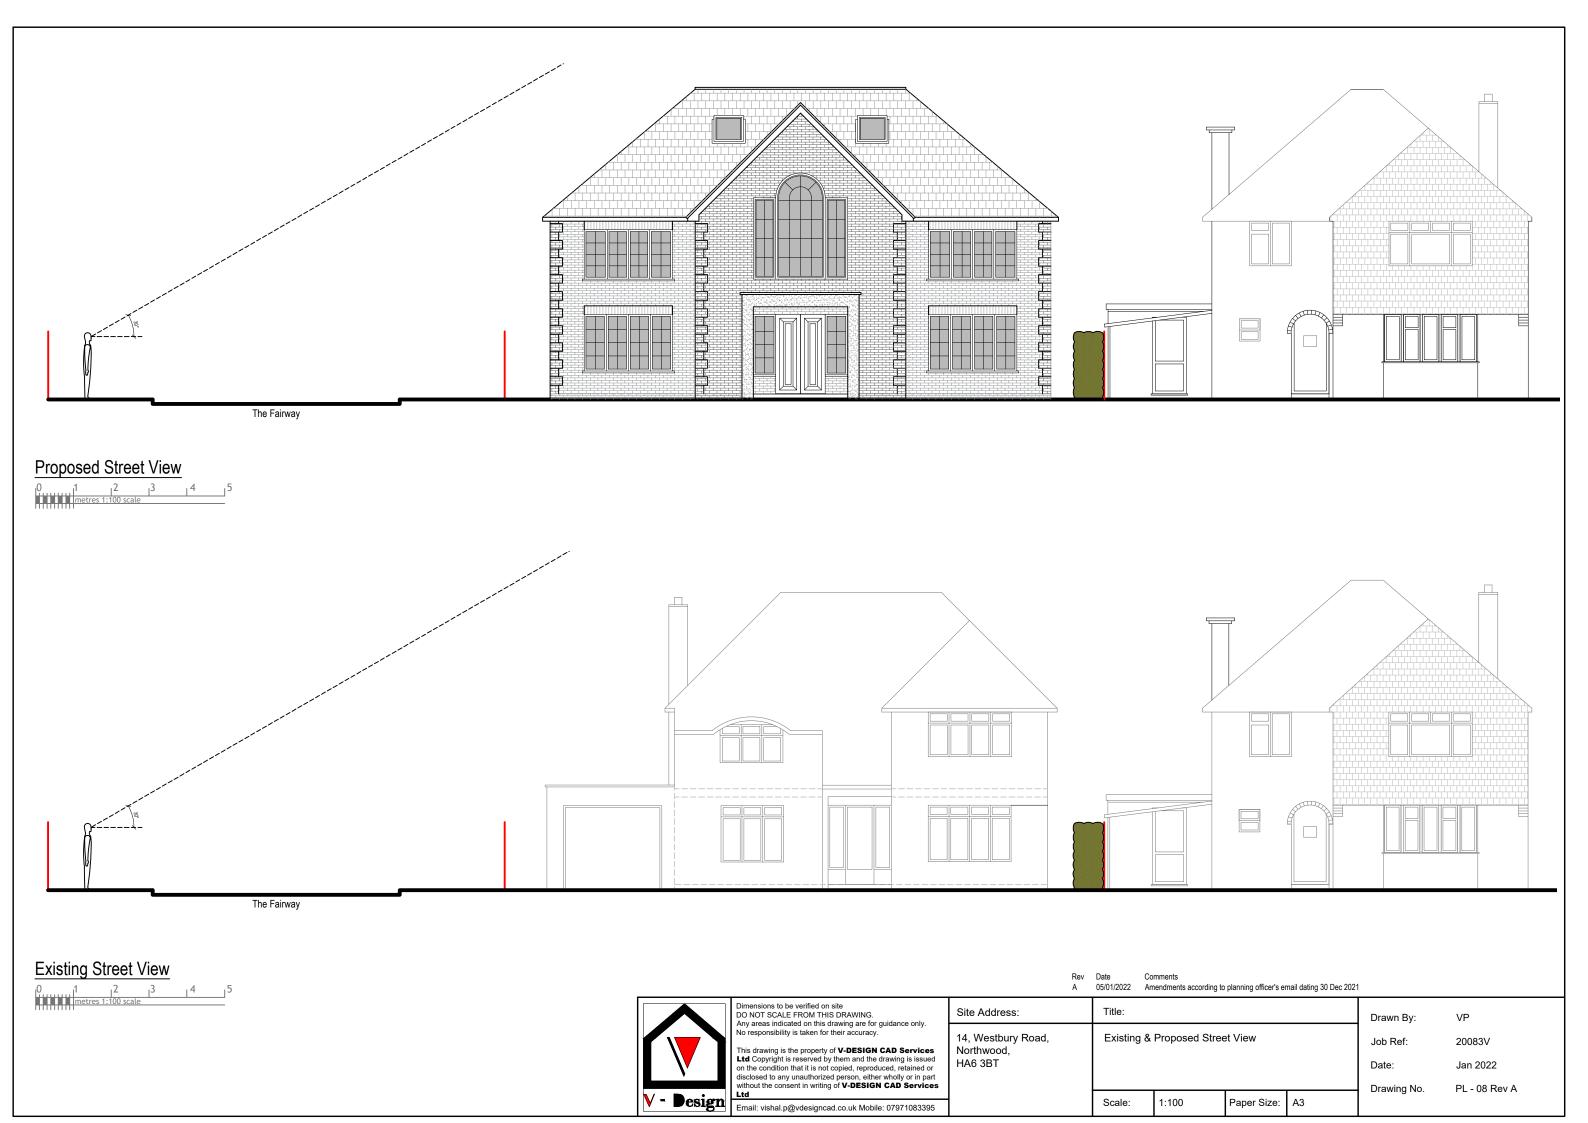

/01/2022 Amendments according to planning officer's email dating 30 Dec 2021



Dimensions to be verified on site
DO NOT SCALE FROM THIS DRAWING.
Any areas indicated on this drawing are for guidance only.
No responsibility is taken for their accuracy. This drawing is the property of V-DESIGN CAD Services
Ltd Copyright is reserved by them and the drawing is issued on the condition that it is not copied, reproduced, retained or disclosed to any unauthorized person, either wholly or in part without the consent in writing of V-DESIGN CAD Services
Ltd

Email: vishal.p@vdesigncad.co.uk Mobile: 07971083395

Site Address: Title: VP Drawn By: Existing and Proposed Roof Plans 14, Westbury Road, Job Ref: 20083V Northwood, HA6 3BT Jan 2022 Date: Drawing No. PL - 04 Rev A 1:100, 1:50 Paper Size: A2