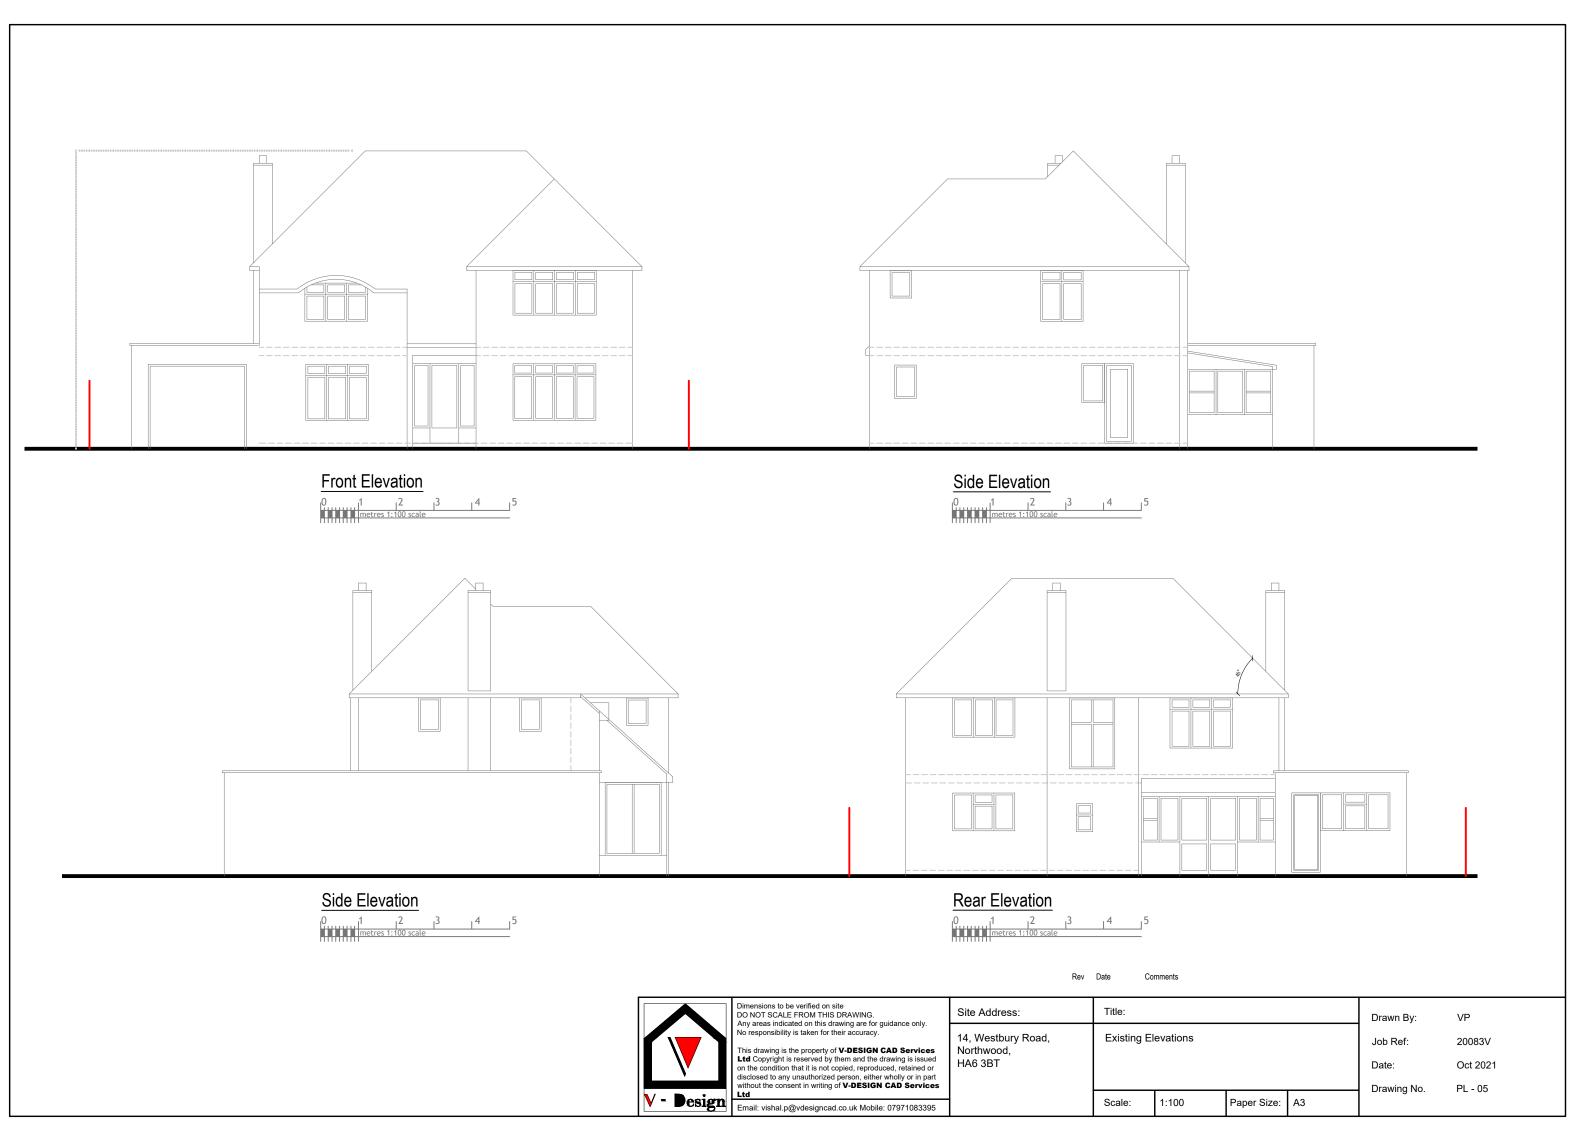

Existing Ground Floor Plan

O 1 2 3 4 5



Rev Date Comments

Proposed Ground Floor Plan

0 0.5 1.0 1.5 2.0 2.5 metres 1:50 scale



Dimensions to be verified on site
DO NOT SCALE FROM THIS DRAWING.
Any areas indicated on this drawing are for guidance only.
No responsibility is taken for their accuracy.

Site Address: Drawn By: VP 14, Westbury Road, Existing and Proposed Ground Floor Plans 20083V Job Ref: Northwood, HA6 3BT Date: Oct 2021 PL - 01 Drawing No. 1:100, 1:50 Paper Size: A2



## Existing First Floor Plan



11206

Proposed First Floor Plan

O 10.5 | 1.0 | 1.5 | 2.0 | 2.5

metres 1:50 scale



Dimensions to be verified on site
DO NOT SCALE FROM THIS DRAWING.
Any areas indicated on this drawing are for guidance only.
No responsibility is taken for their accuracy. This drawing