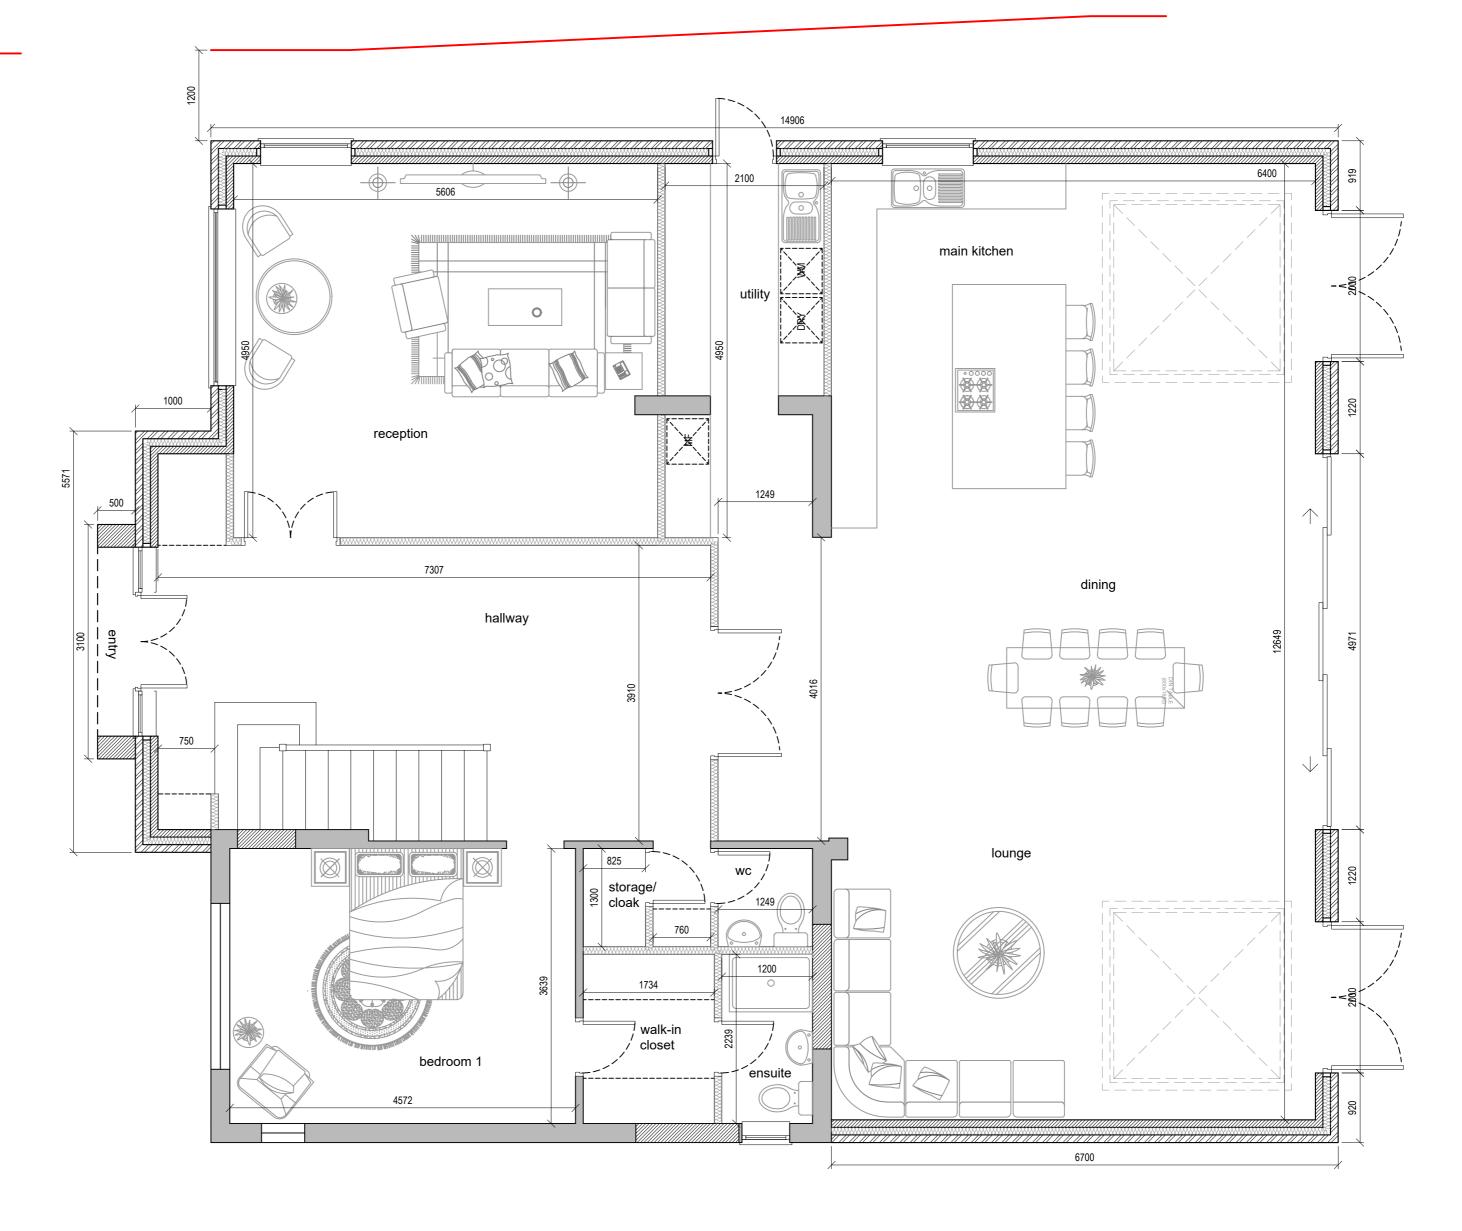

Existing Ground Floor Plan

O 1 2 3 4 5

Rev Date Comments

Proposed Ground Floor Plan

0 0.5 1.0 1.5 2.0 2.5 metres 1:50 scale

Dimensions to be verified on site
DO NOT SCALE FROM THIS DRAWING.
Any areas indicated on this drawing are for guidance only.
No responsibility is taken for their accuracy.

Site Address: Drawn By: VP 14, Westbury Road, Existing and Proposed Ground Floor Plans 20083V Job Ref: Northwood, HA6 3BT Date: Oct 2021 PL - 01 Drawing No. 1:100, 1:50 Paper Size: A2