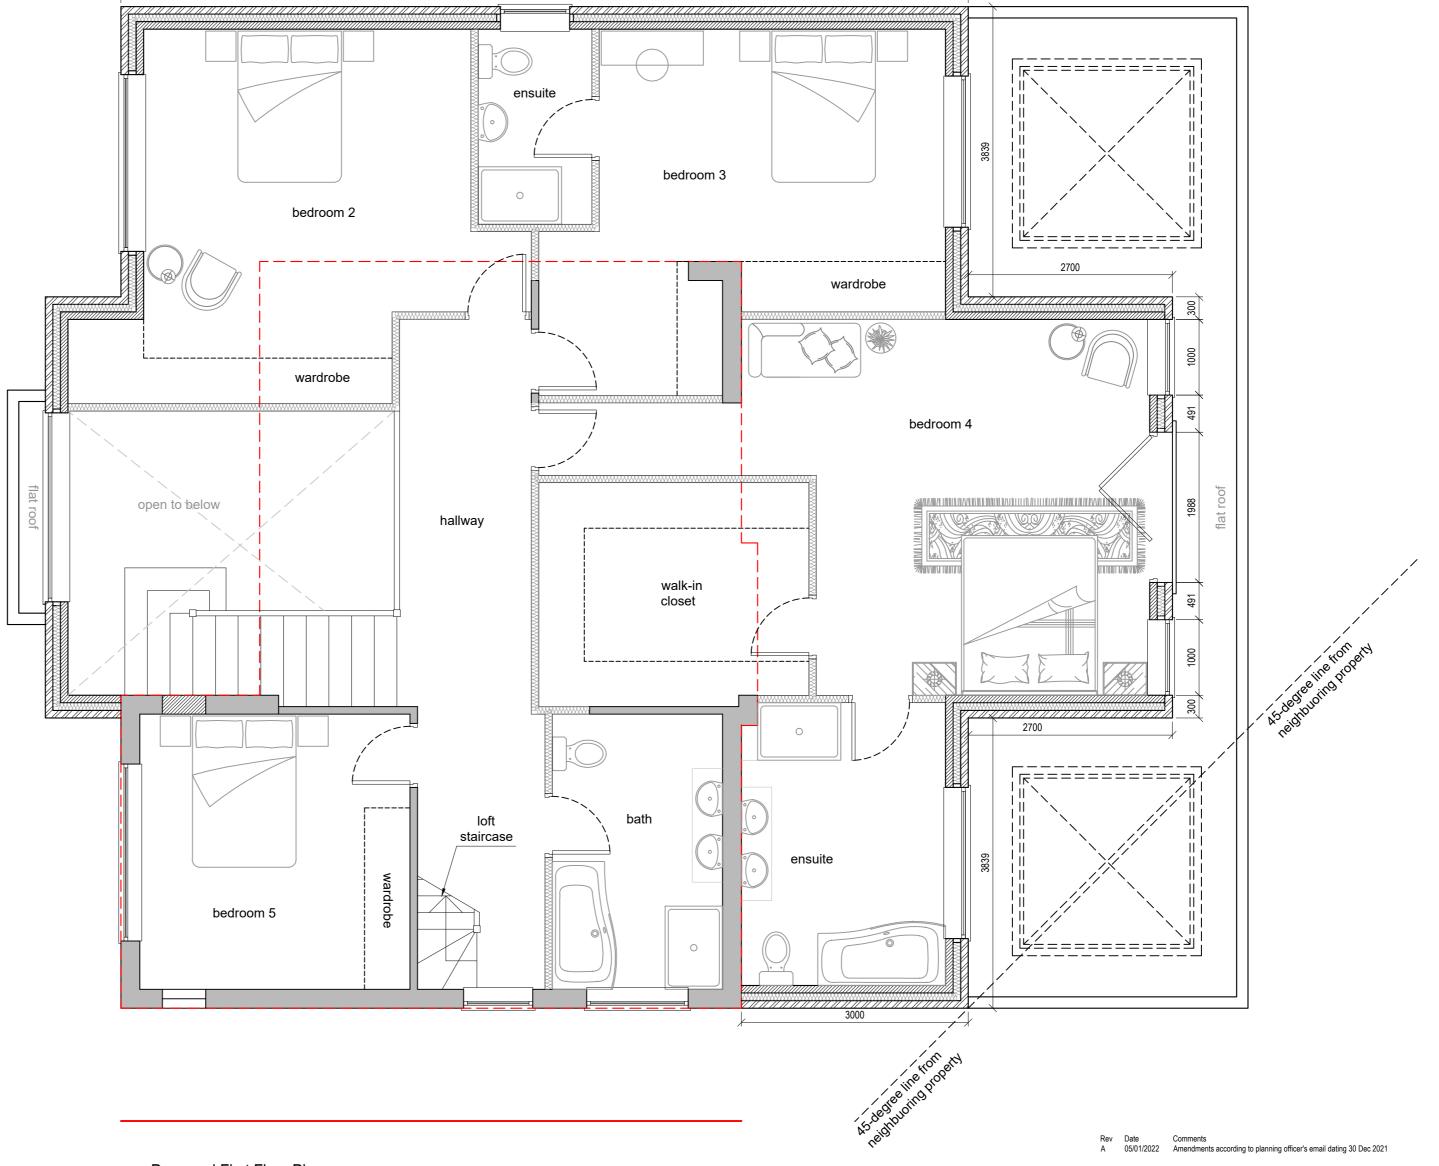

O O.5 | 1.0 | 1.5 | 2.0 | 2.5

metres 1:50 scale

|            | Dimensions to be verified on site DO NOT SCALE FROM THIS DRAWING. Any areas indicated on this drawing are for quidance only.                                                                                                                                                                                                                                                                                             | Site Address:                            |
|------------|--------------------------------------------------------------------------------------------------------------------------------------------------------------------------------------------------------------------------------------------------------------------------------------------------------------------------------------------------------------------------------------------------------------------------|------------------------------------------|
|            | Any areas indicated on this drawing are for guidance only.  No responsibility is taken for their accuracy.  This drawing is the property of V-DESIGN CAD Services Ltd Copyright is reserved by them and the drawing is issued on the condition that it is not copied, reproduced, retained or disclosed to any unauthorized person, either wholly or in part without the consent in writing of V-DESIGN CAD Services Ltd | 14, Westbury Ro<br>Northwood,<br>HA6 3BT |
| v - Design | Email: vishal.p@vdesigncad.co.uk Mobile: 07971083395                                                                                                                                                                                                                                                                                                                                                                     |                                          |

Rev Date O5/01/2022 Comments Amendments according to planning officer's email dating 30 Dec 2021

Address: Title: Drawn By: VP

Vestbury Road, nwood, 3BT

Proposed Loft Plan

Job Ref: 20083V

Date: Jan 2022

Drawing No. PL - 03 Rev A