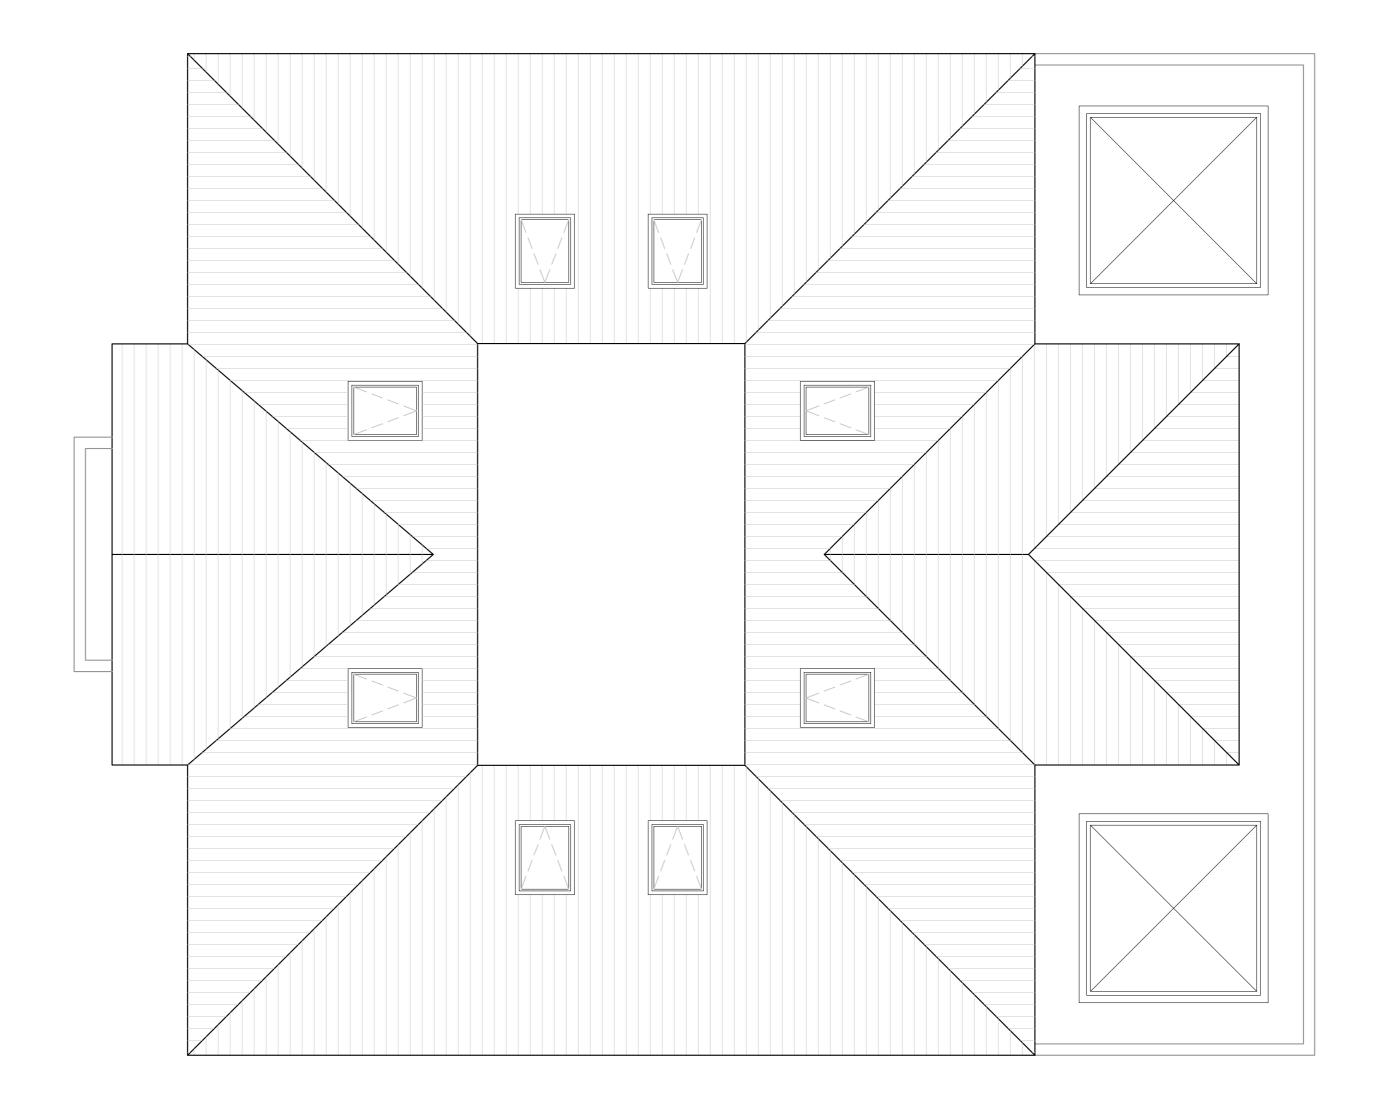

Existing Roof Plan

1 12 13 14 15

Proposed Roof Plan

O 10.5 1.0 1.5 2.0 2.5

metres 1:50 scale

Rev Date Comments
A 05/01/2022 Amendments according to planning officer's email dating 30 Dec 2021

Dimensions to be verified on site
DO NOT SCALE FROM THIS DRAWING.
Any areas indicated on this drawing are for guidance only.
No responsibility is taken for their accuracy. This drawing is the property of V-DESIGN CAD Services
Ltd Copyright is reserved by them and the drawing is issued on the condition that it is not copied, reproduced, retained or disclosed to any unauthorized person, either wholly or in part without the consent in writing of V-DESIGN CAD Services
Ltd

Email: vishal.p@vdesigncad.co.uk Mobile: 07971083395

Site Address: Title: VP Drawn By: Existing and Proposed Roof Plans 14, Westbury Road, Job Ref: 20083V Northwood, HA6 3BT Jan 2022 Date: Drawing No. PL - 04 Rev A 1:100, 1:50 Paper Size: A2