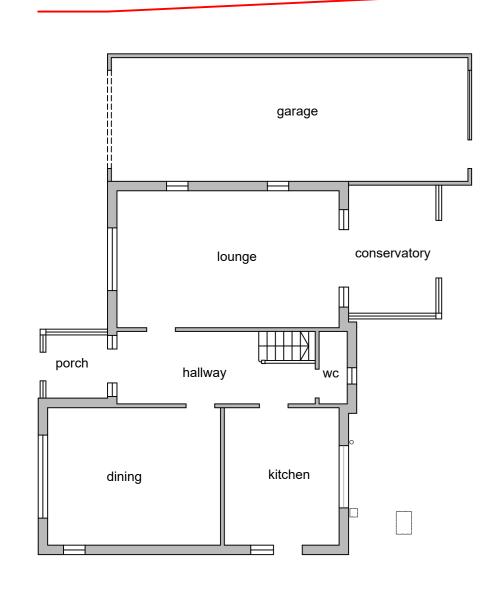

Existing Ground Floor Plan

O 1 2 3 4 5

Rev Date Comments

Proposed Ground Floor Plan

0 0.5 1.0 1.5 2.0 2.5 metres 1:50 scale

Dimensions to be verified on site
DO NOT SCALE FROM THIS DRAWING.
Any areas indicated on this drawing are for guidance only.
No responsibility is taken for their accuracy.

Site Address: Drawn By: VP 14, Westbury Road, Existing and Proposed Ground Floor Plans 20083V Job Ref: Northwood, HA6 3BT Date: Oct 2021 PL - 01 Drawing No. 1:100, 1:50 Paper Size: A2