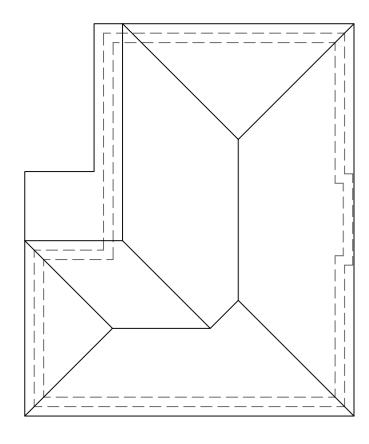

Existing Roof Plan

1 12 13 14 15

Proposed Roof Plan

O 10.5 1.0 1.5 2.0 2.5

metres 1:50 scale

Rev Date Comments
A 05/01/2022 Amendments according to planning officer's email dating 30 Dec 2021

Dimensions to be verified on site
DO NOT SCALE FROM THIS DRAWING.
Any areas indicated on this drawing are for guidance only.
No responsibility is taken for their accuracy. This drawing is the property of V-DESIGN CAD Services
Ltd Copyright is reserved by them and the drawing is issued on the condition that it is not copied, reproduced, retained or disclosed to any unauthorized person, either wholly or in part without the consent in writing of V-DESIGN CAD Services
Ltd

Email: vishal.p@vdesigncad.co.uk Mobile: 07971083395

Site Address: Title: VP Drawn By: Existing and Proposed Roof Plans 14, Westbury Road, Job Ref: 20083V Northwood, HA6 3BT Jan 2022 Date: Drawing No. PL - 04 Rev A 1:100, 1:50 Paper Size: A2