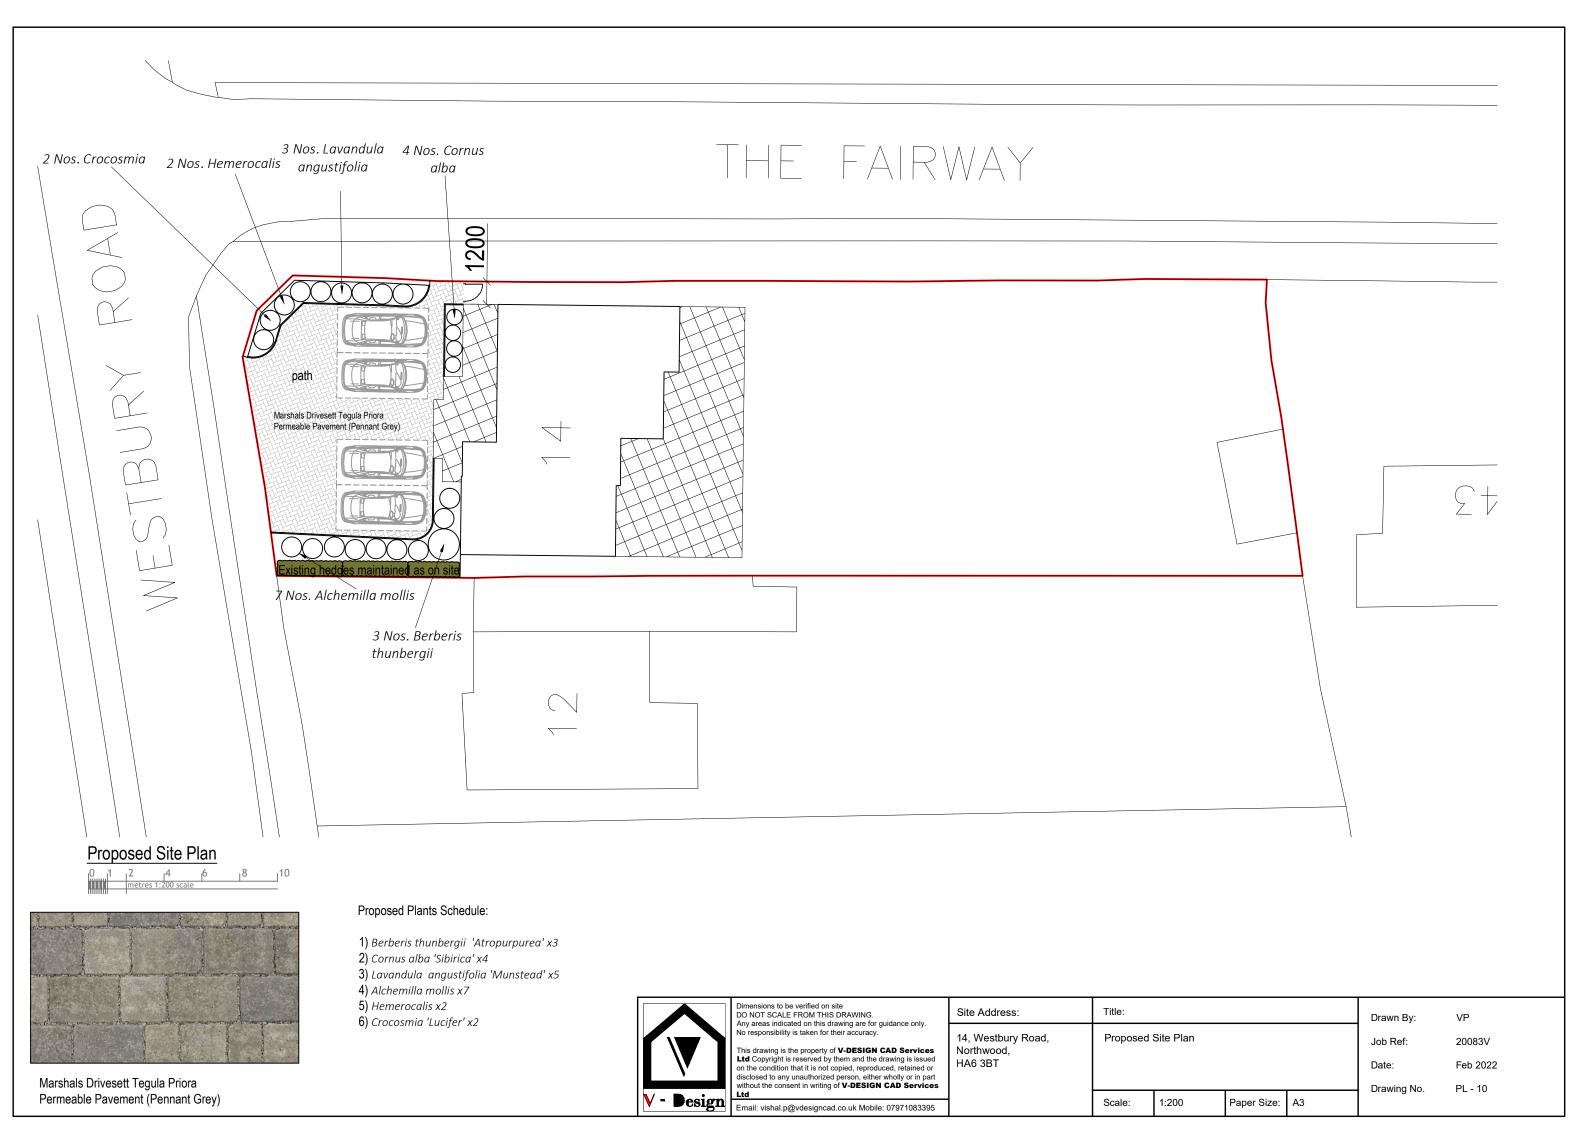

Existing Ground Floor Plan

O 1 2 3 4 5



Rev Date Comments

Proposed Ground Floor Plan

0 0.5 1.0 1.5 2.0 2.5 metres 1:50 scale



Dimensions to be verified on site
DO NOT SCALE FROM THIS DRAWING.
Any areas indicated on this drawing are for guidance only.
No responsibility is taken for their accuracy.

Site Address: Drawn By: VP 14, Westbury Road, Existing and Proposed Ground Floor Plans 20083V Job Ref: Northwood, HA6 3BT Date: Oct 2021 PL - 01 Drawing No. 1:100, 1:50 Paper Size: A2



## Existing First Floor Plan



11206

Proposed First Floor Plan

O 10.5 | 1.0 | 1.5 | 2.0 | 2.5

metres 1:50 scale



Dimensions to be verified on site
DO NOT SCALE FROM THIS DRAWING.
Any areas indicated on this drawing are for guidance only.
No responsibility is taken for their accuracy. This drawi