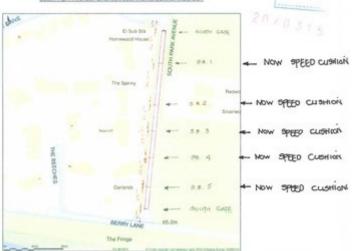

#### South Park Avenue, Chorleywood, Hertfordshire, WD3 5DY

To find a few contracts of the SER Medical Contract o

BLOCK PLAN SHOWING AREA OF WOOD SEEKING PLANNING APPROVIL.

NORTH AND SOUTH GATE AND FINE SPEED SLUMPS MARRIED BY

MENORARION OF MAR OR CHARACTER ACCURATE

CLIBHIONS. DETAILED INFORMATION IN UPDATED STATEMENT OF WORK WHICH AIMS TO HIGHLIGHT MAIN POINTS OF THE PROJECT.