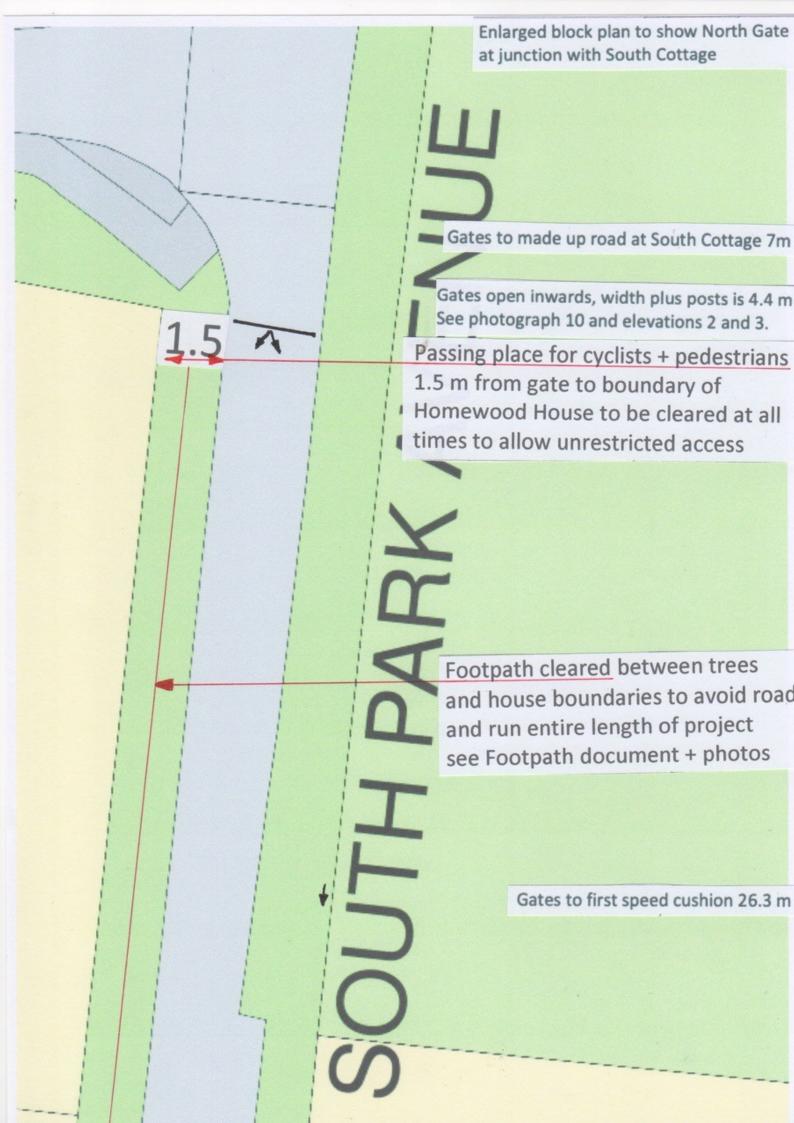

#### South Park Avenue, Chorleywood, Hertfordshire, WD3 5DY

To find a few contracts of the SER Medical Contract o

BLOCK PLAN SHOWING AREA OF WOOD SEEKING PLANNING APPROVIL.

NORTH AND SOUTH GATE AND FINE SPEED SLUMPS MARRIED BY

MENORARION OF MAR OR CHARACTER ACCURATE

CLIBHIONS. DETAILED INFORMATION IN UPDATED STATEMENT OF WORK WHICH AIMS TO HIGHLIGHT MAIN POINTS OF THE PROJECT.

### Proposed northern gated access