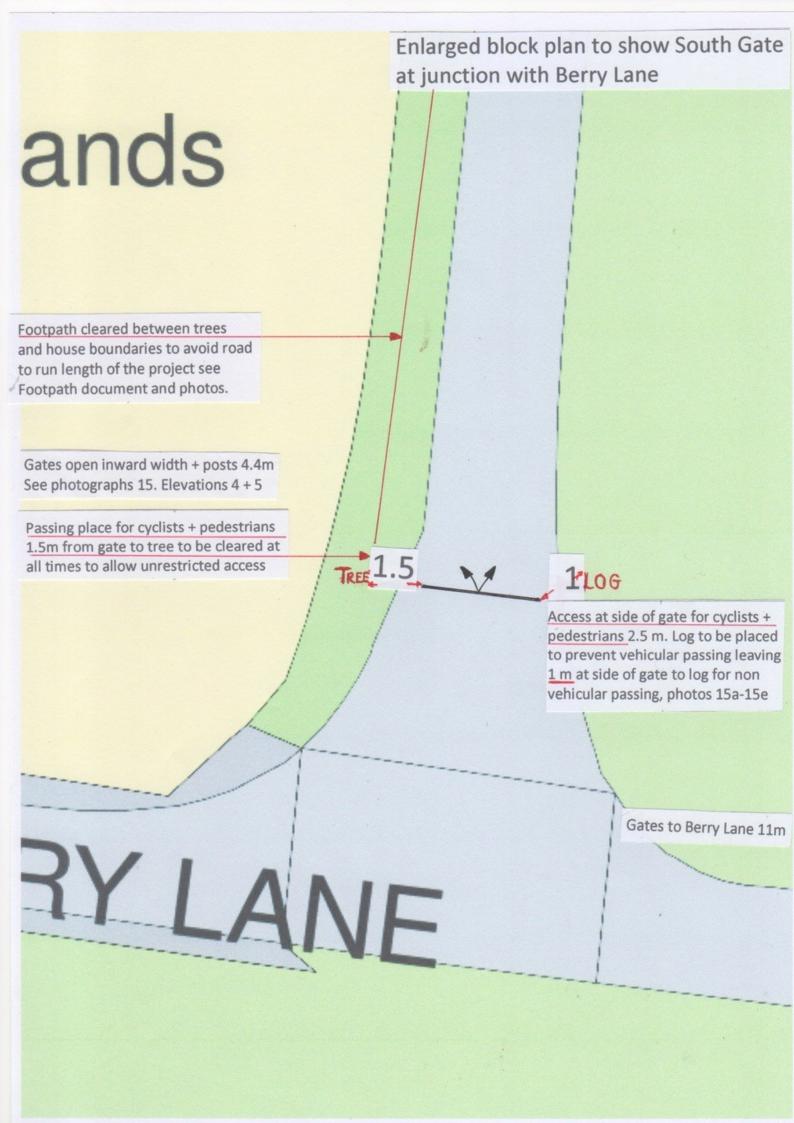

### Proposed southern access

# ELEVATION 4. FROM OF SOUTH GATE ACROSS NEW ROAD.