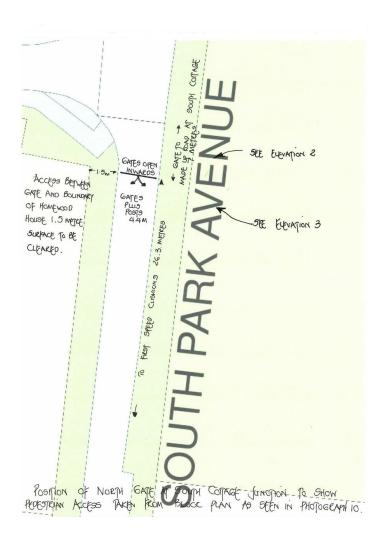

#### South Park Avenue, Chorleywood, Hertfordshire, WD3 5DY

To find a few contracts of the SER Medical Contract o

BLOCK PLAN SHOWING AREA OF WOOD SEEKING PLANNING APPROVIL.

NORTH AND SOUTH GATE AND FINE SPEED SLUMPS MARRIED BY

MENORARION OF MAR OR CHARACTER ACCURATE

CLIBHIONS. DETAILED INFORMATION IN UPDATED STATEMENT OF WORK WHICH AIMS TO HIGHLIGHT MAIN POINTS OF THE PROJECT.