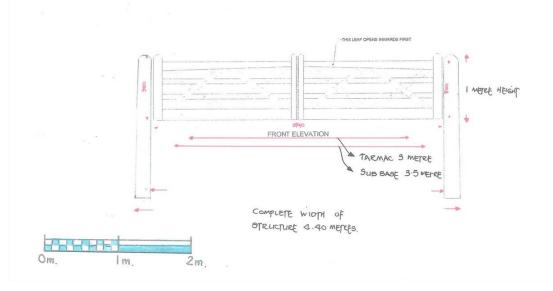

erence: #00408285-BED819

Ordnance Survey and the OS Symbol are registered trademarks of Ordnance Survey, the national mapping agency of Great Britain. Buy A Plan logo, pdf design and the www.buyaplan.co.uk website are Copyright © Pass Inc Ltd 2019

LOCATION PLAN SHOWING AREA OF WORKS SEEKING

PLANNING APPROVAL.



#### South Park Avenue, Chorleywood, Hertfordshire, WD3 5DY



To find a few contracts of the SER Medical Contract o

BLOCK PLAN SHOWING AREA OF WOOD SEEKING PLANNING APPROVIL.

NORTH AND SOUTH GATE AND FINE SPEED SLUMPS MARRIED BY

MENORARION OF MAR OR CHARACTER ACCURATE

CLIBHIONS. DETAILED INFORMATION IN UPDATED STATEMENT OF WORK WHICH AIMS TO HIGHLIGHT MAIN POINTS OF THE PROJECT.



### Proposed northern gated access





## EtVATION E. FRONT OF NORTH GATE ACROSS NEW ROAD.



### Proposed southern access





# ELEVATION 4. FROM OF SOUTH GATE ACROSS NEW ROAD.