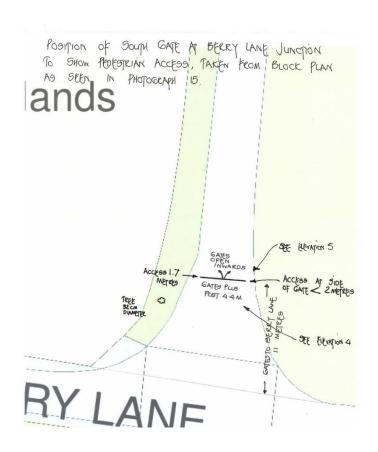

### Proposed southern access

# ELEVATION 4. FROM OF SOUTH GATE ACROSS NEW ROAD.