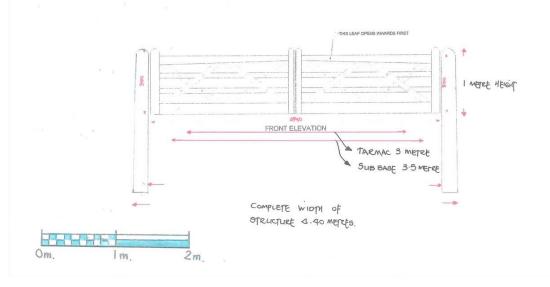

### Proposed southern access

# ELEVATION 4. FROM OF SOUTH GATE ACROSS NEW ROAD.