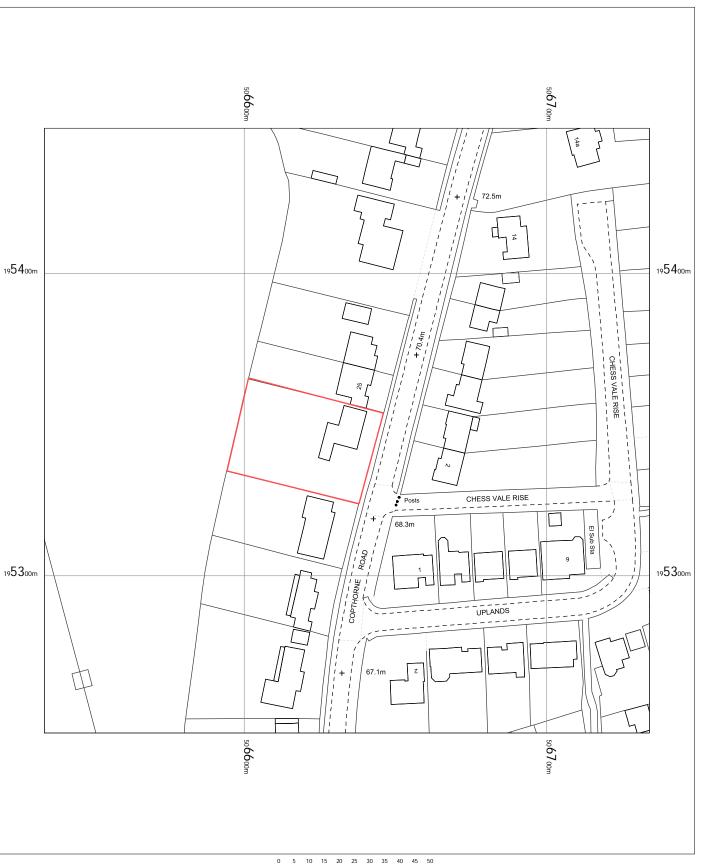

23 Copthorne Road, Rickmansworth, Croxley Green, Hertfordshire, VD3 4AB OS MasterMap 1250/2500/10000 scale

OS MasterMap 1250/2500/10000 scale Thursday, August 6, 2020, ID: CM-00893360 www.centremapslive.co.uk

1:1250 scale print at A4, Centre: 506634 E, 195348 N

© Crown Copyright Ordnance Survey. Licence no. 100019980

ALL FINISHES TO BE SPECIFIED BY CLIENT BUT ARE GENERALLY TO MATCH EXISTING HOUSE

N.B. All dimensions to be checked prior to commencement of work, any discrepencies to be reported back to me.