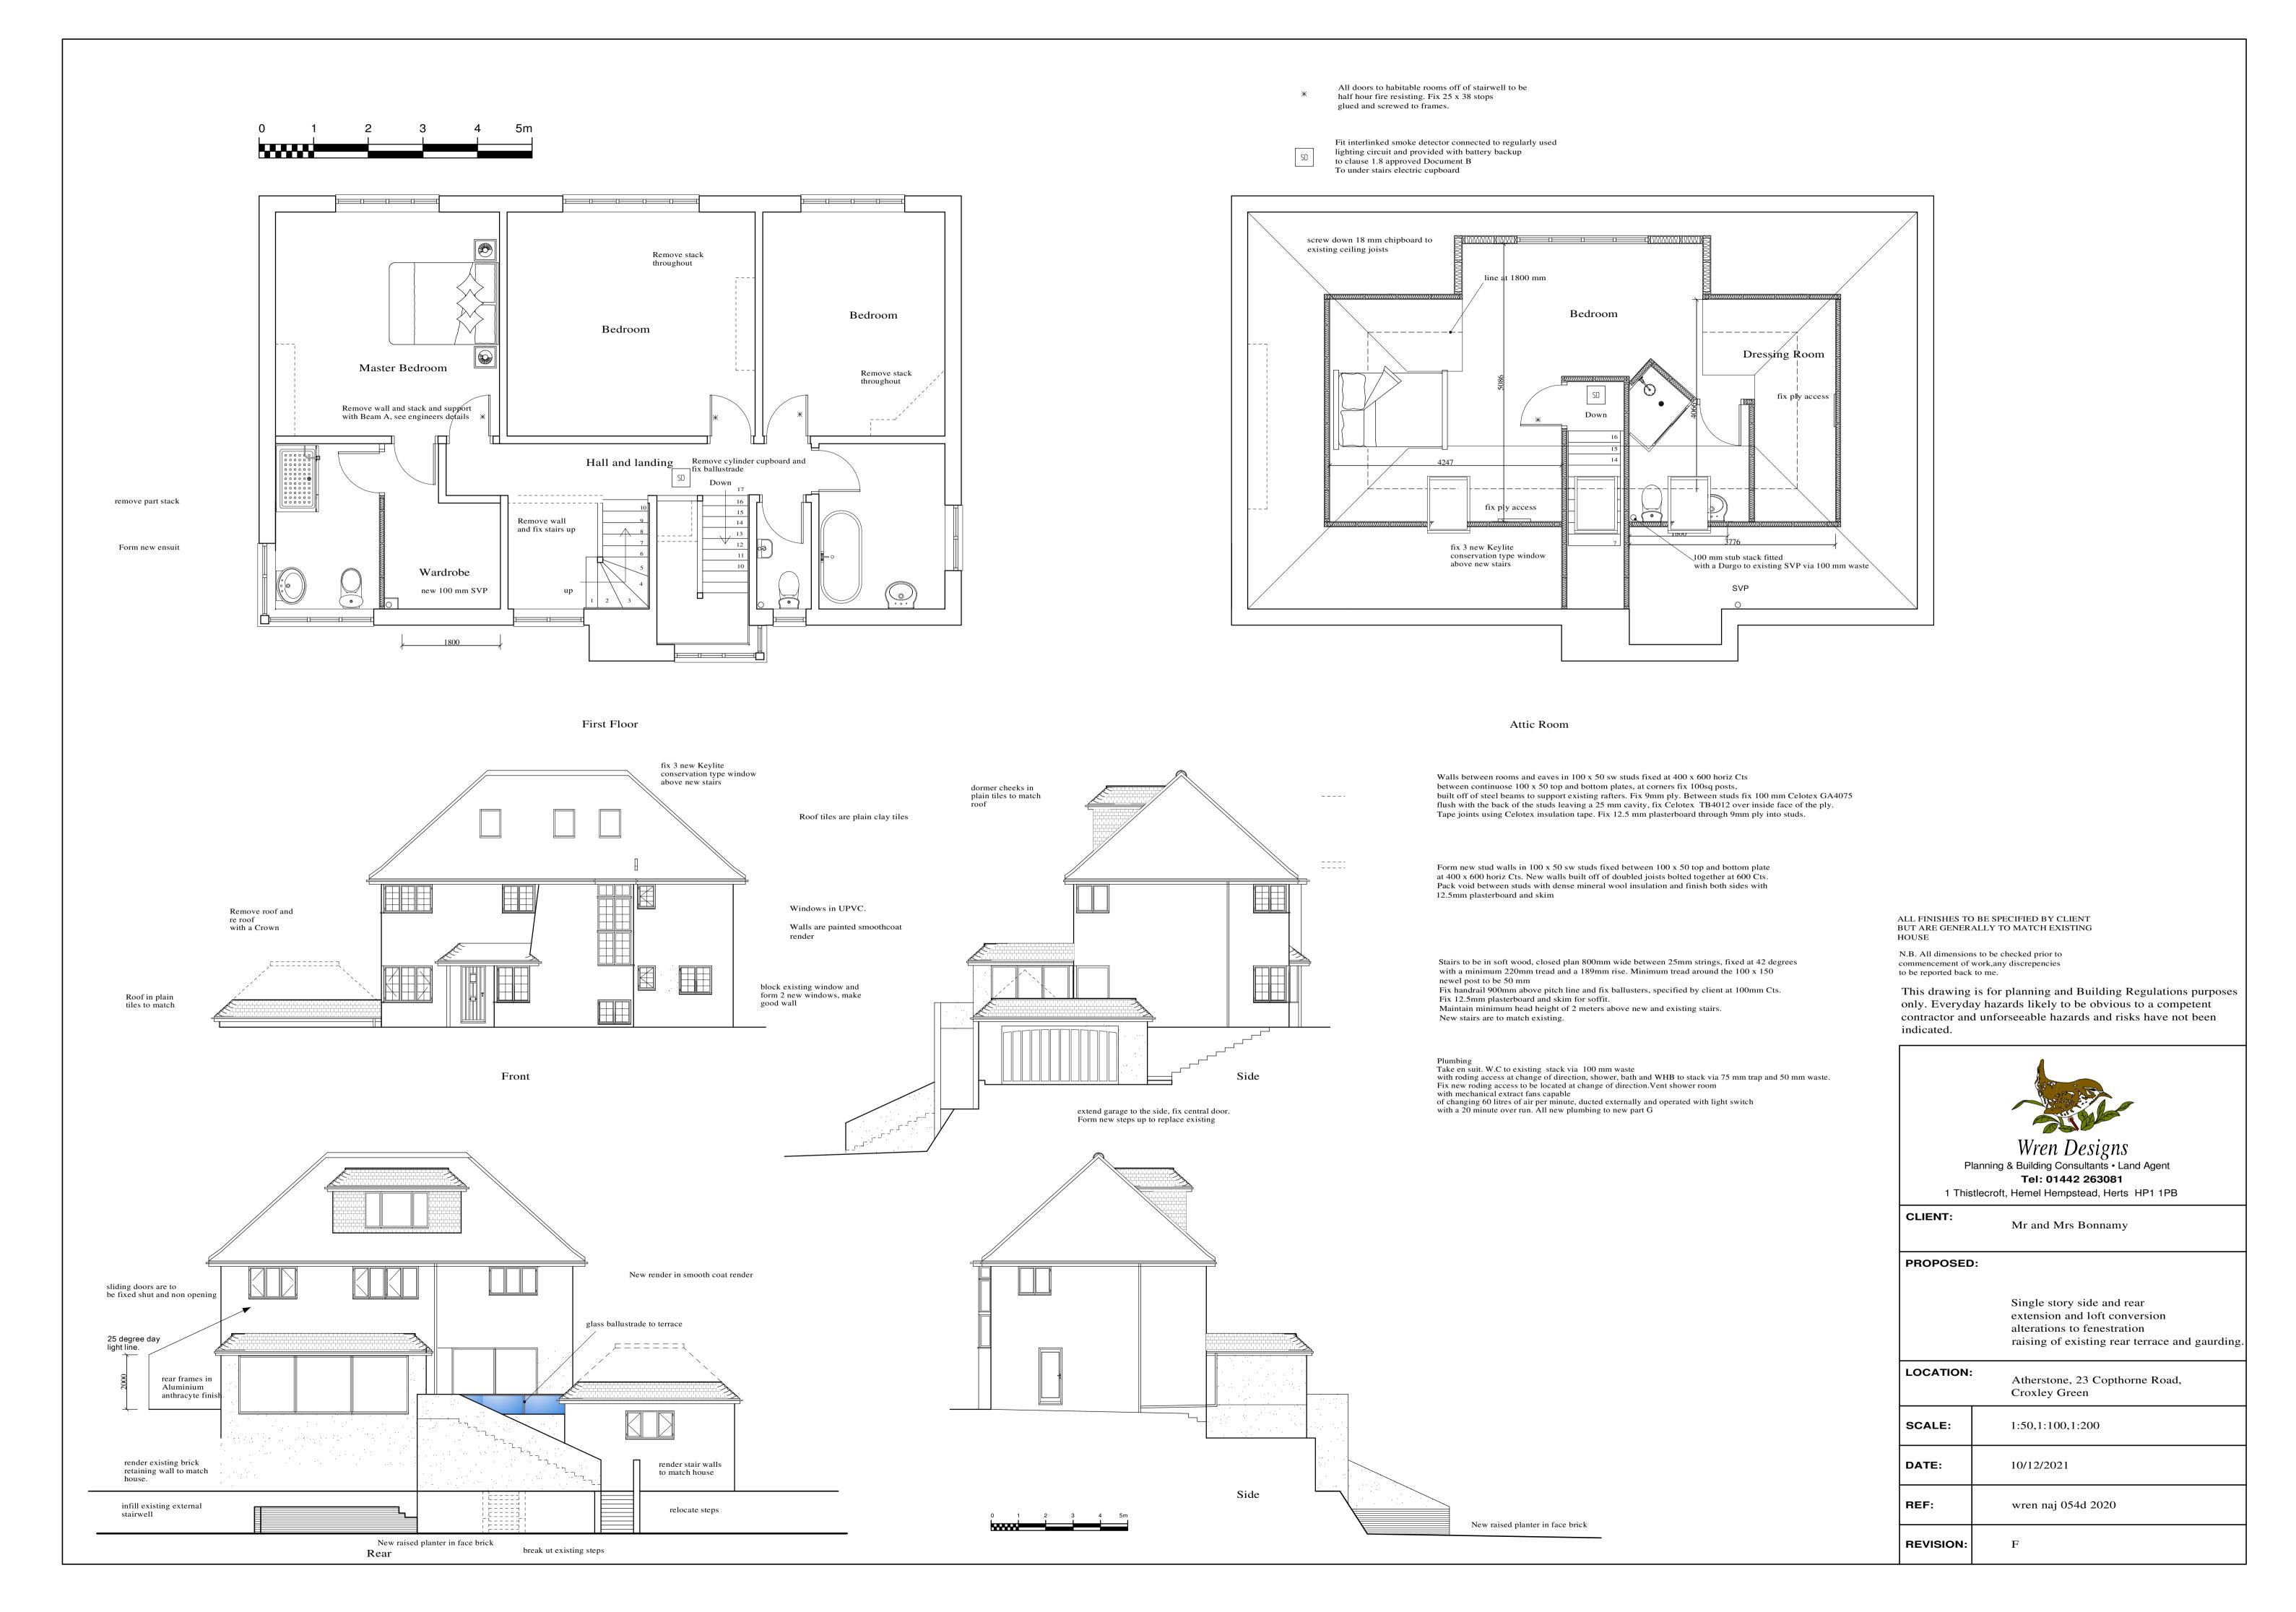

N.B. All dimensions to be checked prior to commencement of work, any discrepencies to be reported back to me.

This drawing is for planning and Building Regulations purposes only. Everyday hazards likely to be obvious to a competent contractor and unforseeable hazards and risks have not been indicated.

CLIENT: Mr and Mrs Bonnamy

PROPOSED:

Existing plans
First floor and elevations

LOCATION:
Atherstone, 23 Copthorne Road,
Croxley Green

SCALE: 1:50,1:100,1:200

DATE: 23/07/2020

REF: wren naj 054a 2020

REVISION: