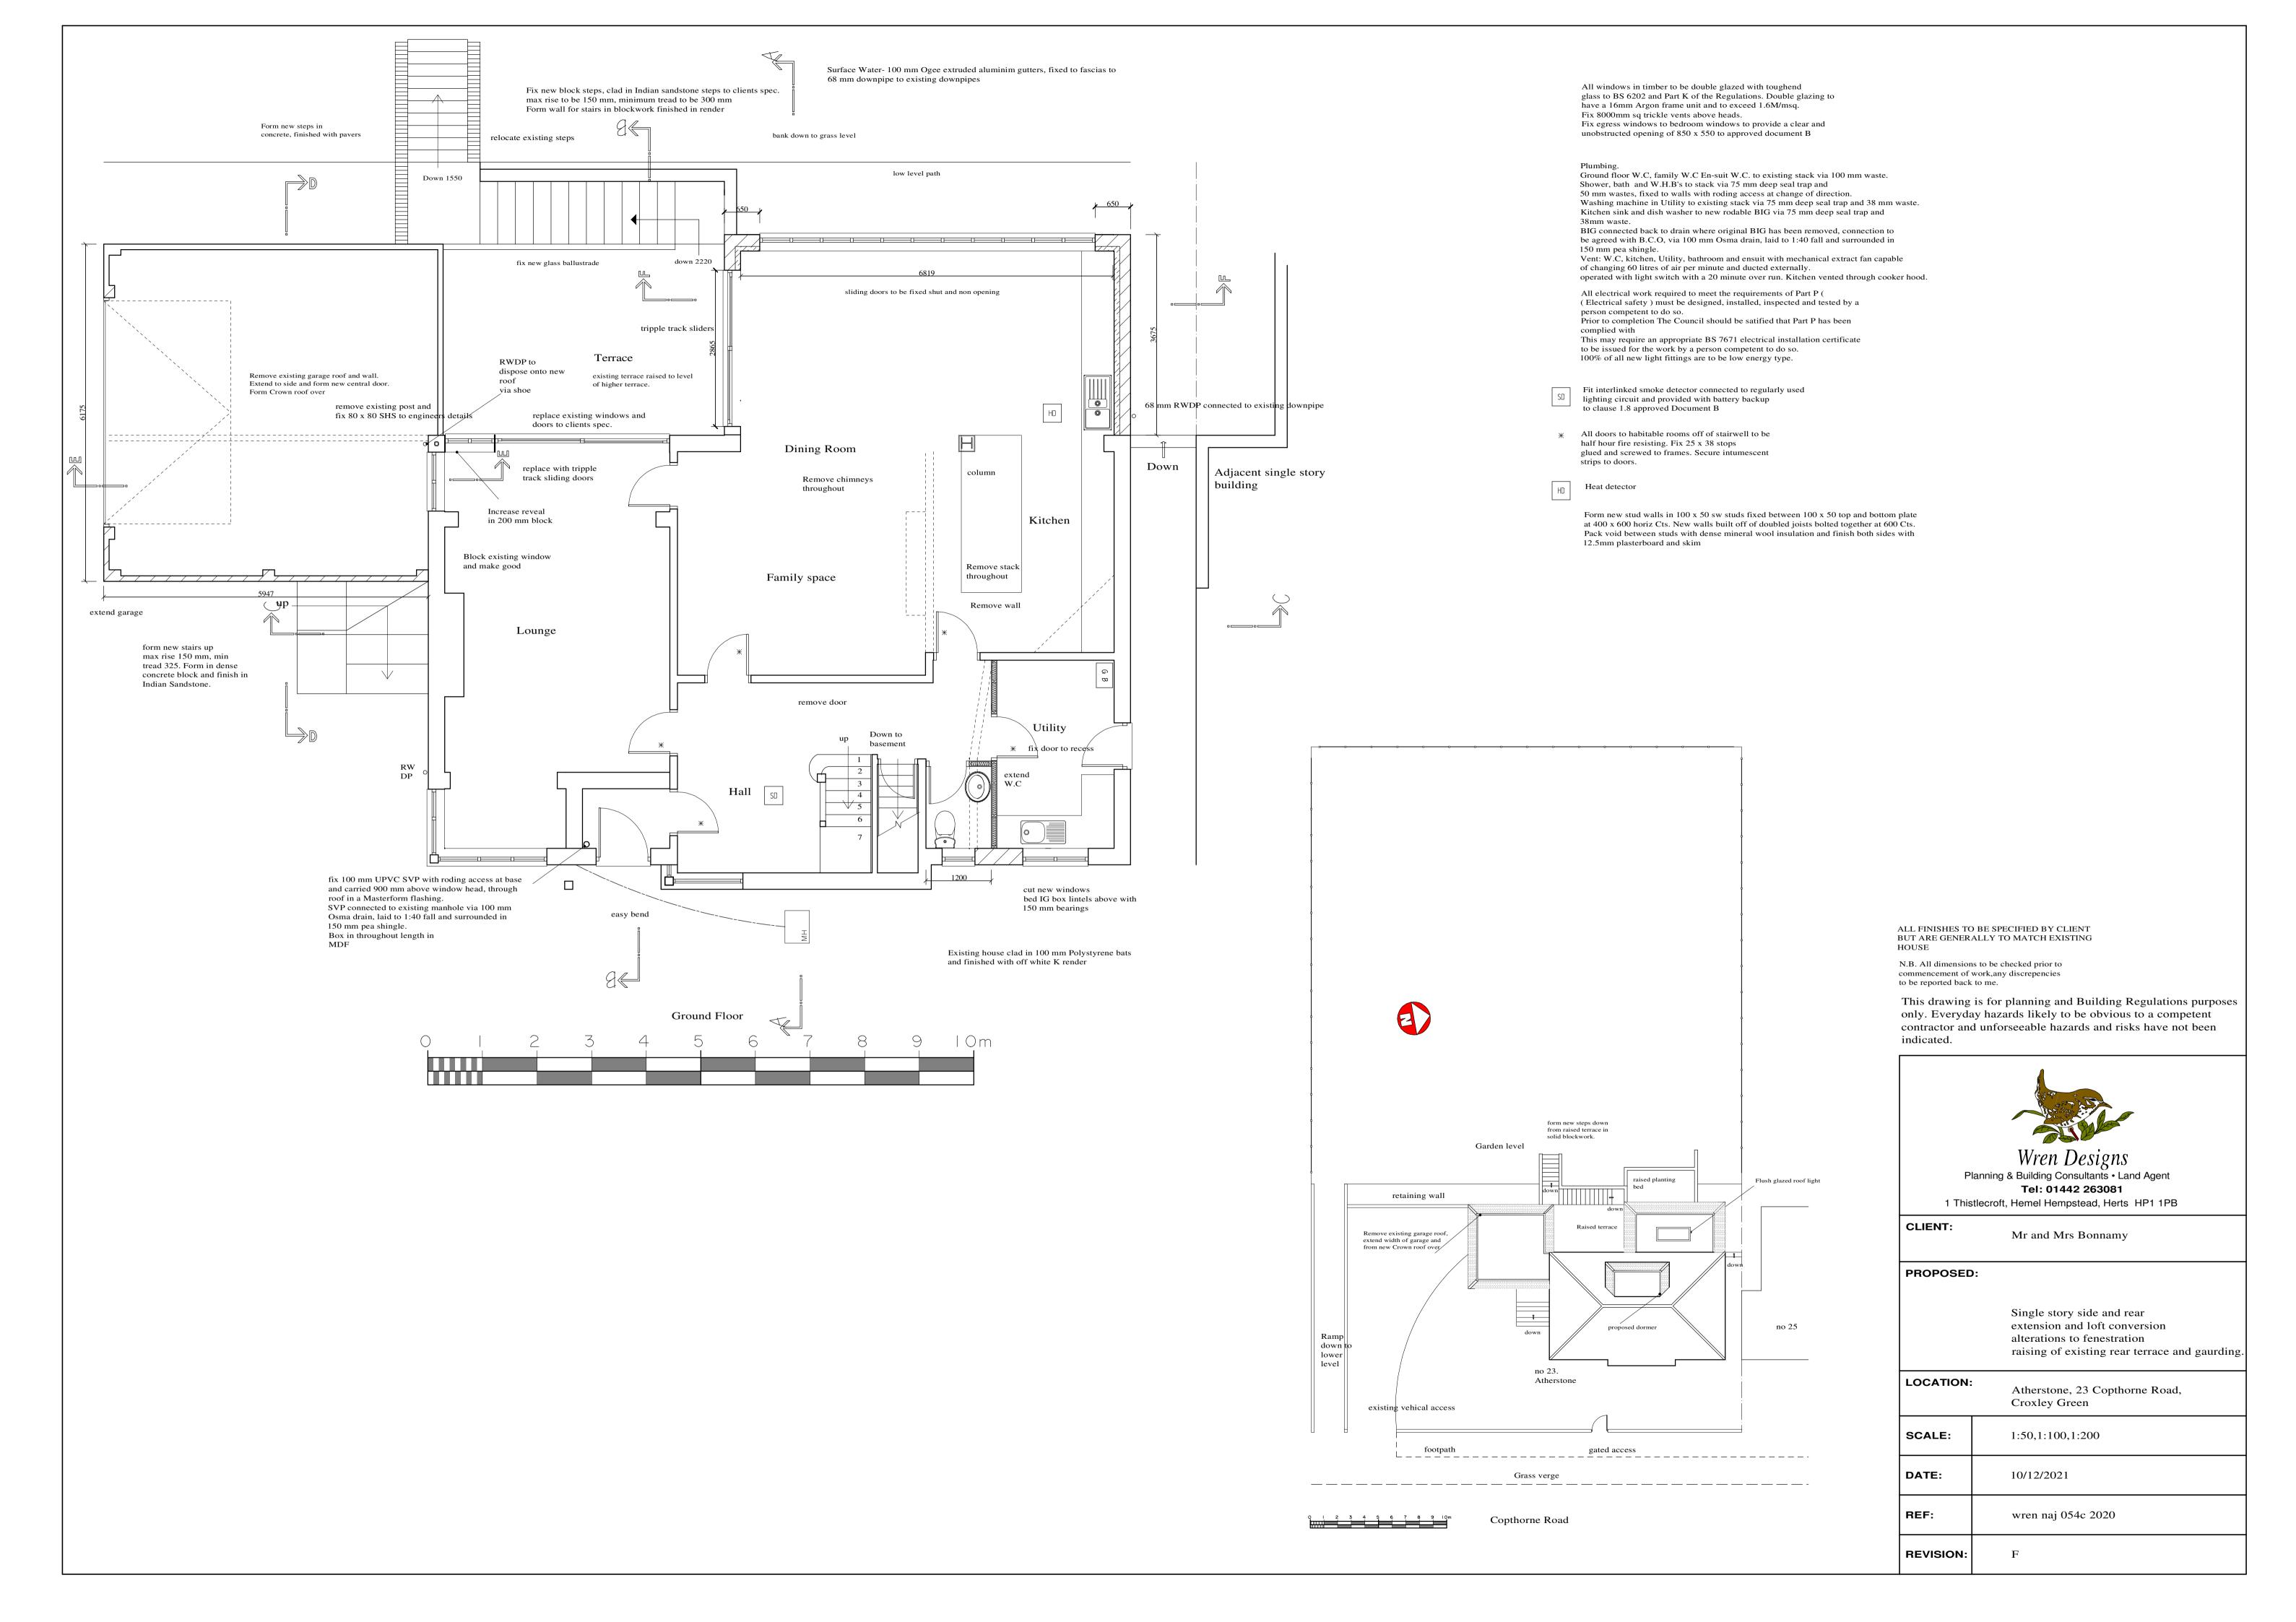

This drawing is for planning and Building Regulations purposes only. Everyday hazards likely to be obvious to a competent contractor and unforseeable hazards and risks have not been indicated.

CLIENT:
Mr and Mrs Bonnamy

PROPOSED:

Existing plans Ground Floor

LOCATION:
Atherstone, 23 Copthorne Road,
Croxley Green

SCALE: 1:50 ,1:200

DATE: 23/07/2020

REF: wren naj 054 2020

REVISION:

ALL FINISHES TO BE SPECIFIED BY CLIENT BUT ARE GENERALLY TO MATCH EXISTING HOUSE