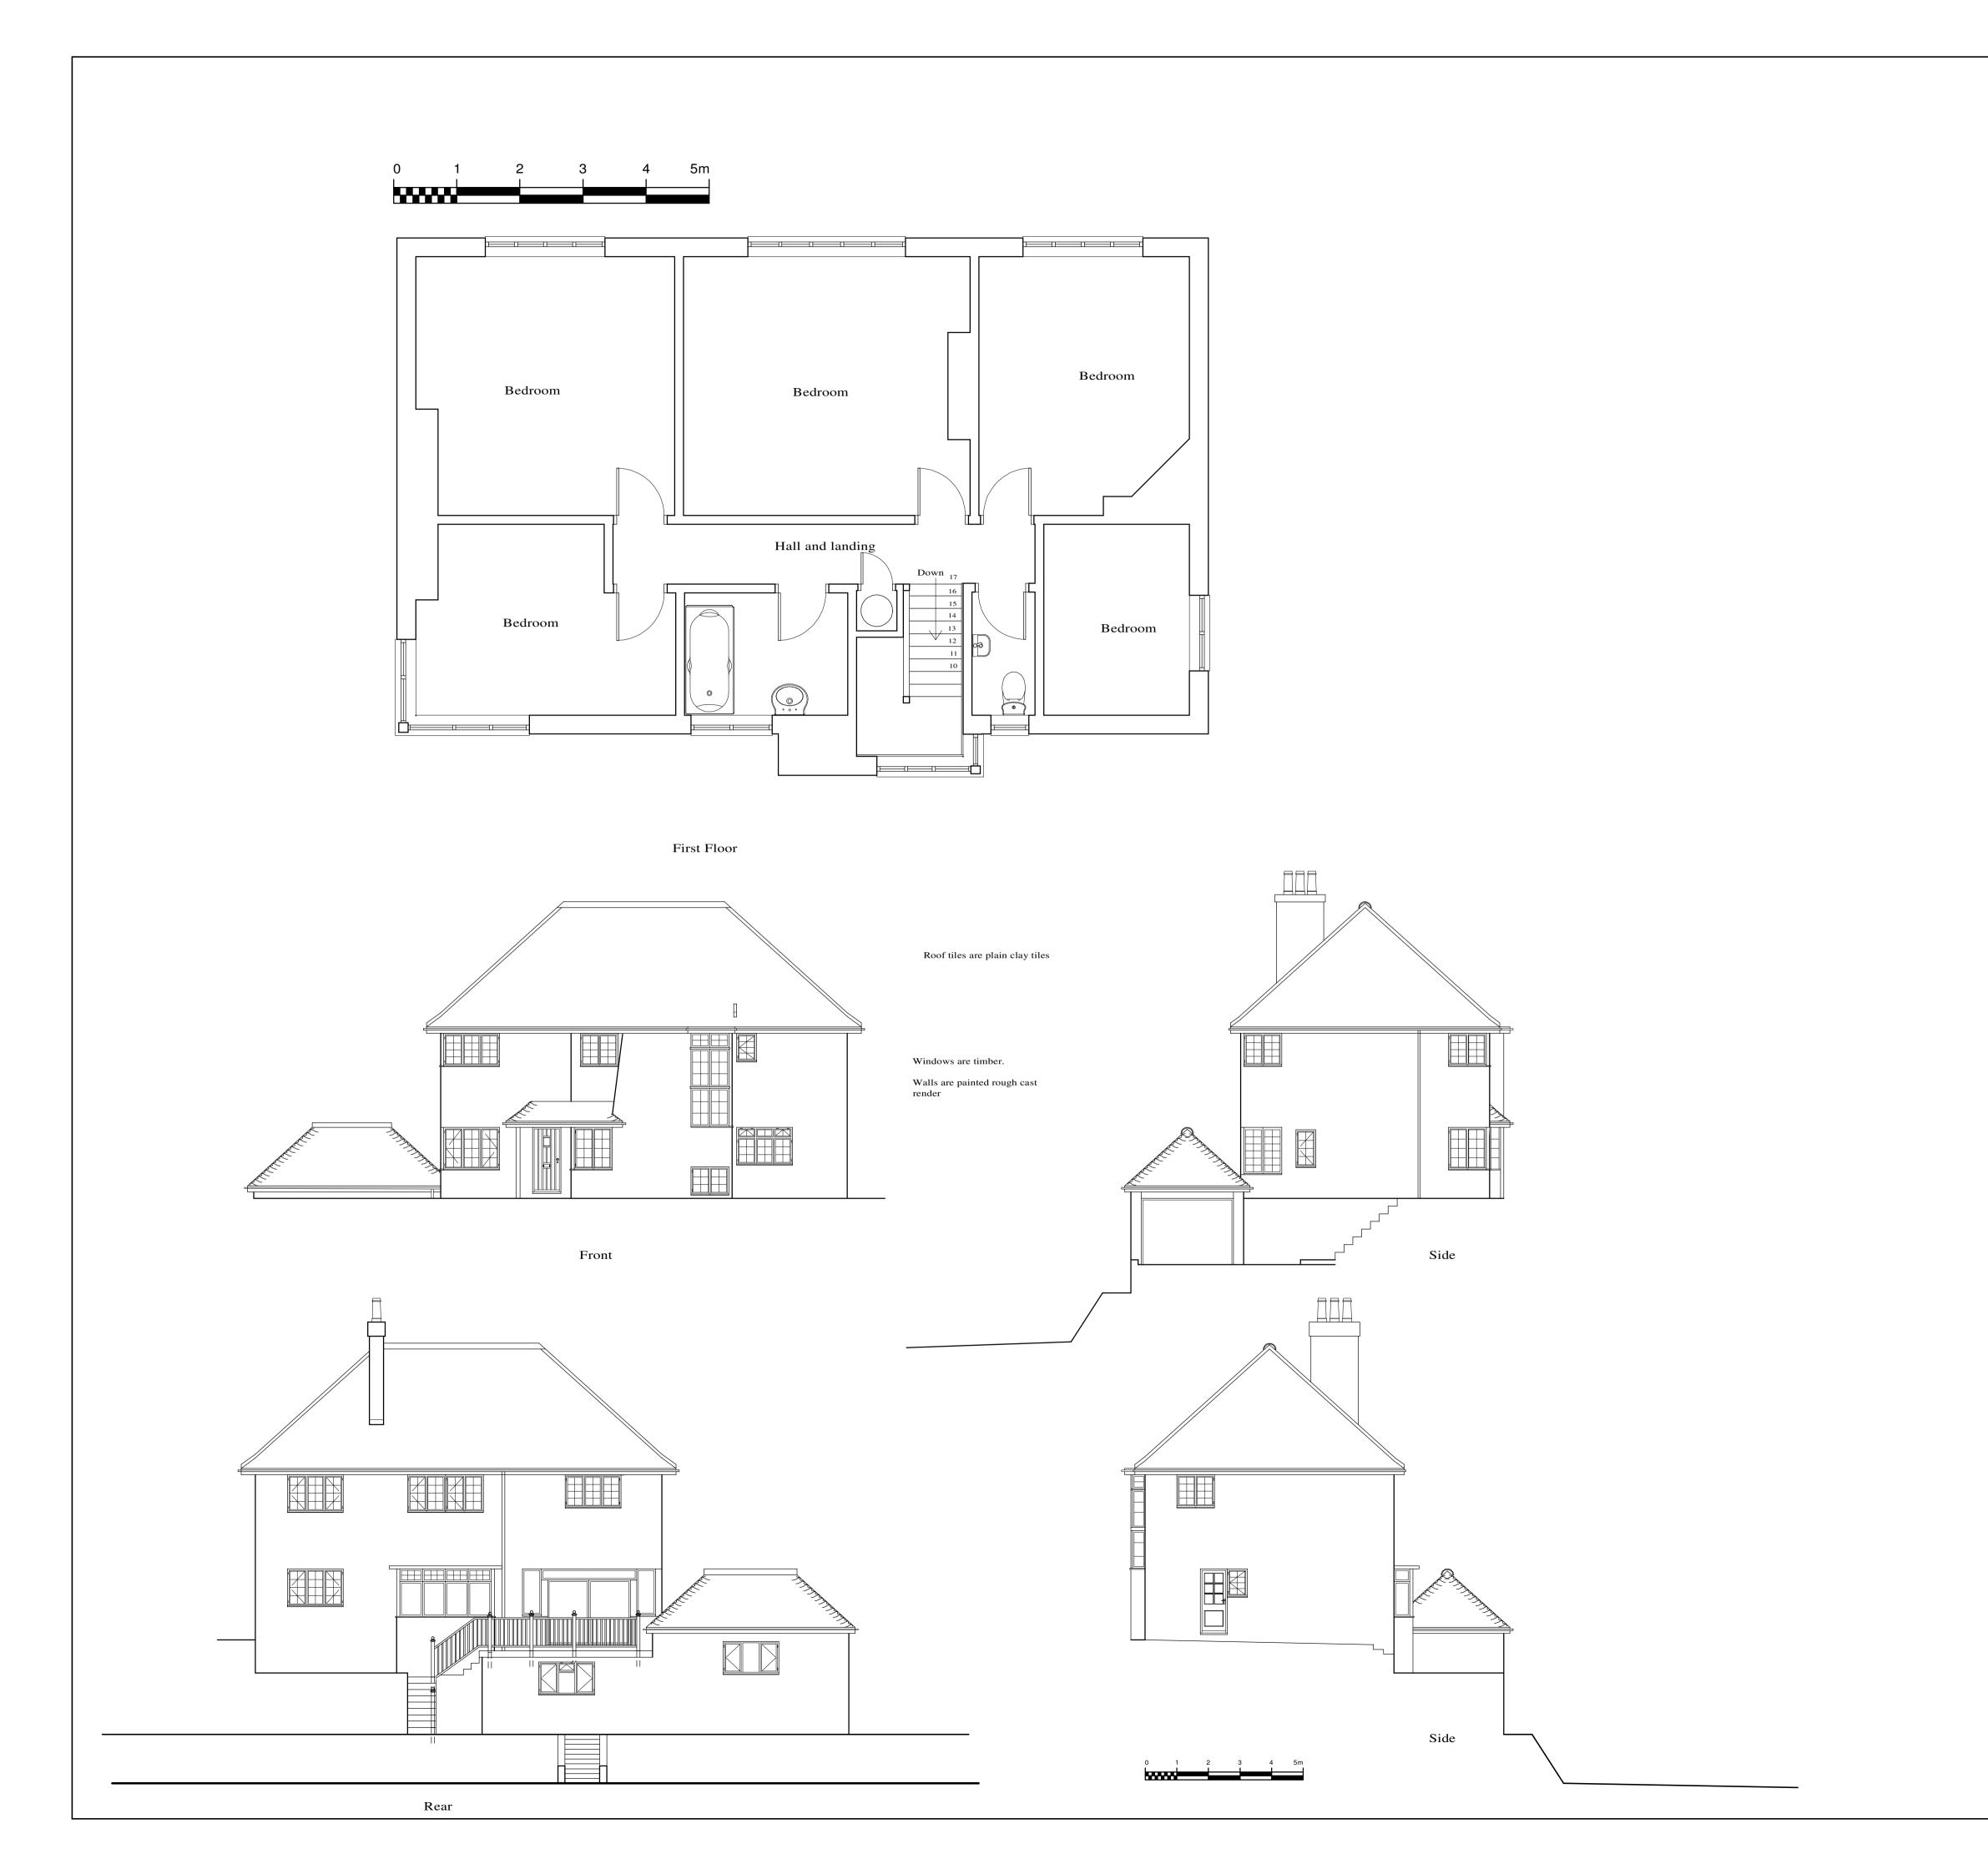

CLIENT: Mr and Mrs Bonnamy

PROPOSED:

Existing plans
First floor and elevations

LOCATION:
Atherstone, 23 Copthorne Road,
Croxley Green

SCALE: 1:50,1:100,1:200

DATE: 23/07/2020

REF: wren naj 054a 2020

REVISION: