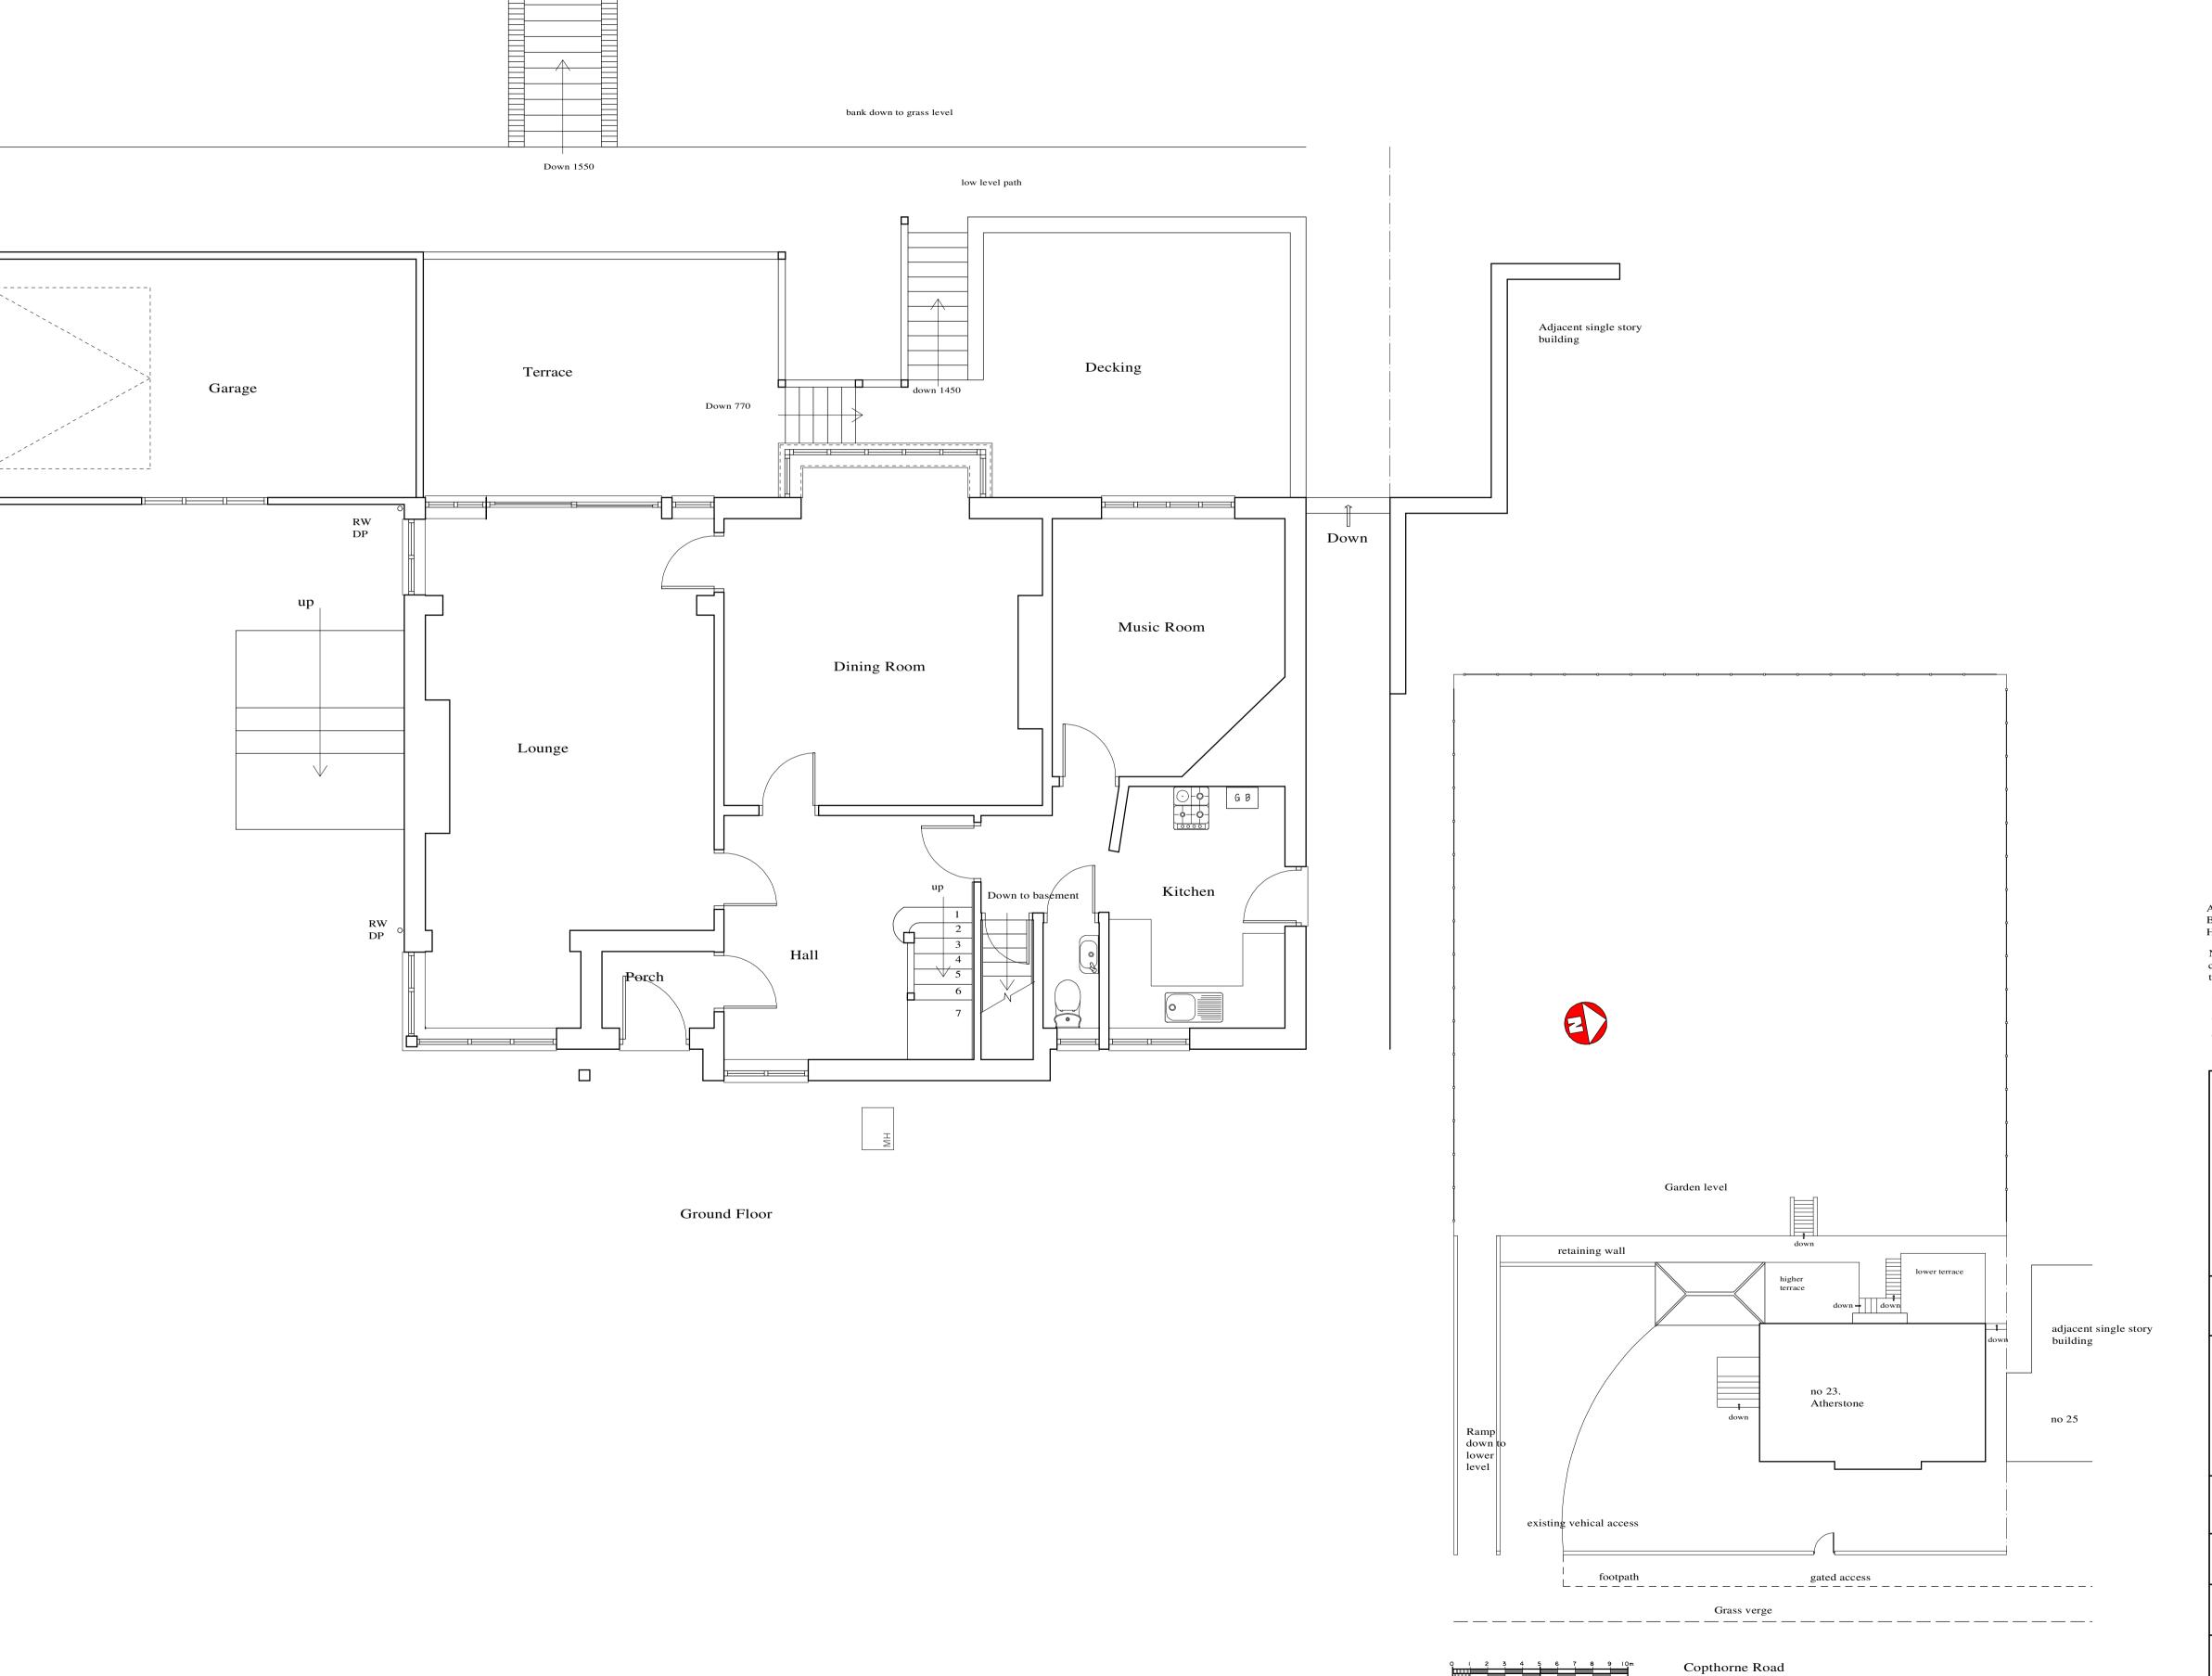

PROPOSED:

Existing plans Ground Floor

LOCATION:
Atherstone, 23 Copthorne Road,
Croxley Green

SCALE: 1:50 ,1:200

DATE: 23/07/2020

REF: wren naj 054 2020

REVISION:

ALL FINISHES TO BE SPECIFIED BY CLIENT BUT ARE GENERALLY TO MATCH EXISTING HOUSE