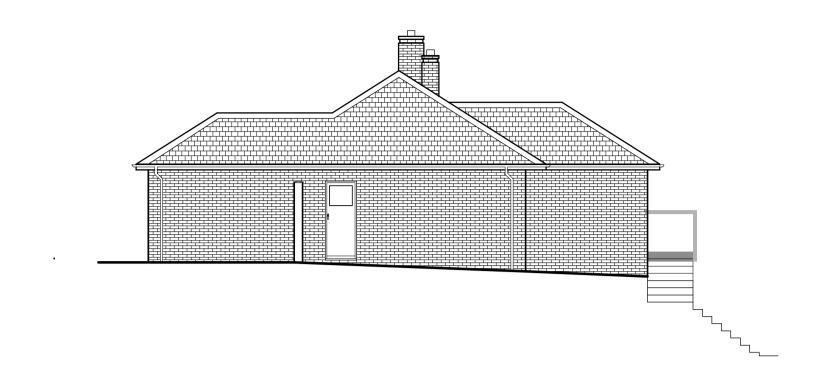

ing Right Side Elevation**



**Existing Left Side Elevation** 





## Proposed Ground Floor Plan

These plans have been produced to a recognized scale and a standard paper size, both shown in the title block. If you have received this drawing as a pdf or similar file type, please check when printing that you have an accurately sized drawing using the scale bar provided.





8070

Proposed Lower Ground Floor Plan

1m 2m 3m 4m 5m 6m 7m 8m 9m 10 0 10m





**Proposed Front Elevation** 



**Proposed Rear Elevation** 

These plans have been produced to a recognized scale and a standard paper size, both shown in the title block. If you have received this drawing as a pdf or similar file type, please check when printing that you have an accurately sized drawing using the scale bar provided.



Proposed Right Side Elevation



Proposed Left Side Elevation

0 1m 2m 3m 4m 5m 6m 7m 8m 9m 10m

1/100 Bar Scale