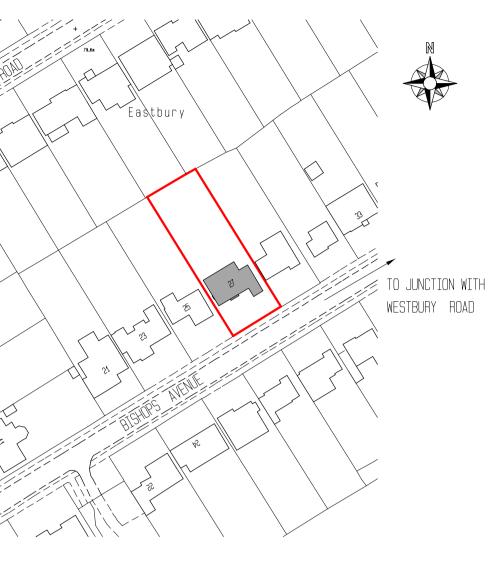

1/1250 Bar Scale

Location Plan Crown Copyright, All rights reserved, Licence No ES100004406 Scale 1/1250

| B, Info added<br>Revisons ; A, Location pl                                                                                             | Jul 19<br>an Jun 19 |
|----------------------------------------------------------------------------------------------------------------------------------------|---------------------|
| <sup>Site</sup> 27 Bishops Avenue,<br>Northwood,                                                                                       |                     |
| HA6 3DD.                                                                                                                               |                     |
| Ms D Khurana                                                                                                                           |                     |
| Existing Plan                                                                                                                          |                     |
| Scale 1/50                                                                                                                             | Drawing Number      |
| Date 03/06/19                                                                                                                          | 3852/ 1B            |
| Drawn by JAS Size A1                                                                                                                   |                     |
| F.J. Thompson & Co                                                                                                                     |                     |
| Old Kings Arms<br>30 Church StreetTel 01923 720277RickmansworthFax 01923 772910Hertfordshire<br>email; surveys@fjthompson.co.ukWD3 1DJ |                     |