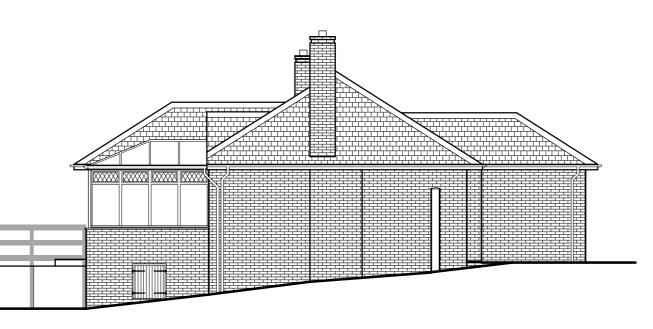

|                     |
| F.J. Thompson & Co                                                                                                                     |                     |
| Old Kings Arms<br>30 Church StreetTel 01923 720277RickmansworthFax 01923 772910Hertfordshire<br>email; surveys@fjthompson.co.ukWD3 1DJ |                     |



## **Existing Front Elevation**



**Existing Rear Elevation** 

These plans have been produced to a recognized scale and a standard paper size, both shown in the title block. If you have received this drawing as a pdf or similar file type, please check when printing that you have an accurately sized drawing using the scale bar provided.

1/100 Bar Scale



## **Existing Right Side Elevation**



**Existing Left Side Elevation** 





## Proposed Ground Floor Plan

These plans have been produced to a recognized scale and a standard paper size, both shown in the title block. If you have received this drawing as a pdf or similar file type, please check when printing that you have an accurately sized drawing using the scale bar provided.





8070

Proposed Lower Ground Floor Plan

1m 2m 3m 4m 5m 6m 7m 8m 9m 10 0 10m





**Proposed Front Elevation** 



**Proposed Rear Elevation** 

These plans have been produced to a recognized scale and a standard paper size, both shown in the title block. If you have received this drawing as a pdf or similar file type, please check when printing that you have an accurately sized drawing using the scale bar provided.



Proposed Right Side Elevat