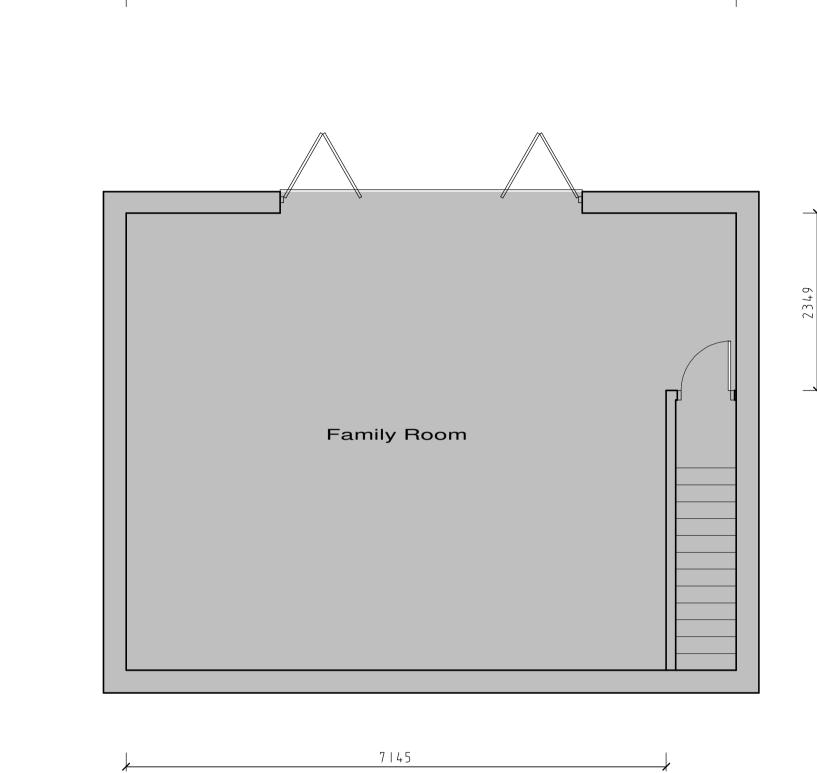

8070

Proposed Lower Ground Floor Plan

1m 2m 3m 4m 5m 6m 7m 8m 9m 10 0 10m

**Proposed Front Elevation** 

**Proposed Rear Elevation** 

These plans have been produced to a recognized scale and a standard paper size, both shown in the title block. If you have received this drawing as a pdf or similar file type, please check when printing that you have an accurately sized drawing using the scale bar provided.