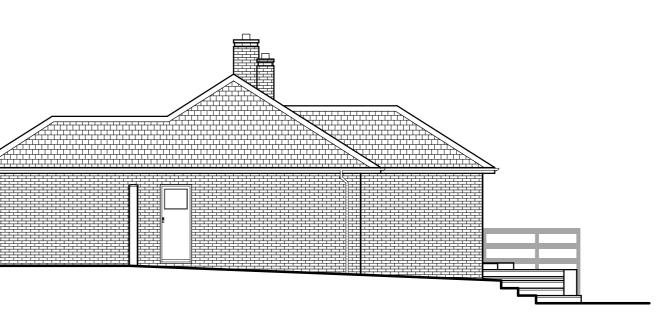

|                     |
| F.J. Thompson & Co                                                                                                                     |                     |
| Old Kings Arms<br>30 Church StreetTel 01923 720277RickmansworthFax 01923 772910Hertfordshire<br>email; surveys@fjthompson.co.ukWD3 1DJ |                     |



## **Existing Front Elevation**



**Existing Rear Elevation** 

These plans have been produced to a recognized scale and a standard paper size, both shown in the title block. If you have received this drawing as a pdf or similar file type, please check when printing that you have an accurately sized drawing using the scale bar provided.

1/100 Bar Scale



## **Existing Right Side Elevation**



**Existing Left Side Elevation** 





## Proposed Ground Floor Plan

These plans have been produced to a recognized scale and a standard paper size, both shown in the title block. If you have received this drawing as a pdf or similar file type, please check when printing that you have an accurately sized drawing using the scale bar provided.





8070

Proposed Lower Ground Floor Plan

1m 2m 3m 4m 5m 6m 7m 8m 9m 10 0 10m





**Proposed Front Elevation** 



**Proposed Rear Elevation** 

These plans have been produced to a recognized scale and a standard paper size, both shown in the title block. If you have received this drawing as a pdf or similar file type, please check when printing that you have an accurately sized drawing using the scale bar