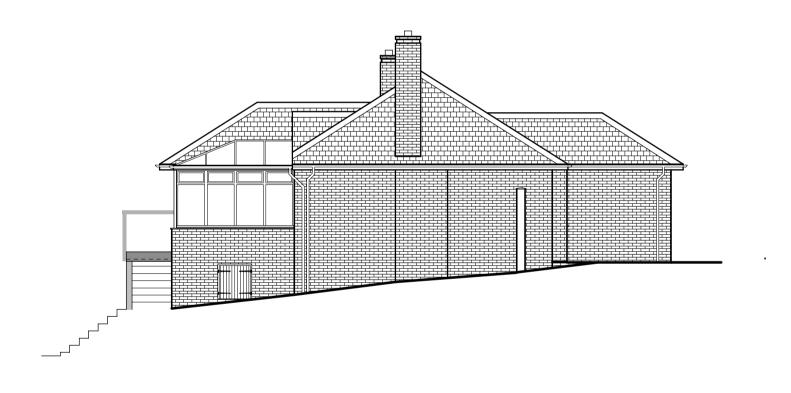

xisting Left Side Elevation** 





## Proposed Ground Floor Plan

These plans have been produced to a recognized scale and a standard paper size, both shown in the title block. If you have received this drawing as a pdf or similar file type, please check when printing that you have an accurately sized drawing using the scale bar provided.





8070

Proposed Lower Ground Floor Plan

1m 2m 3m 4m 5m 6m 7m 8m 9m 10 0 10m





**Proposed Front Elevation** 



**Proposed Rear Elevation** 

These plans have been produced to a recognized scale and a standard paper size, both shown in the title block. If you have received this drawing as a pdf or similar file type, please check when printing that you have an accurately sized drawing using the scale bar provided.



Proposed Right Side Elevation



Proposed Left Side Elevation

0 1m 2m 3m 4m 5m 6m 7m 8m 9m 10m

1/100 Bar Scale