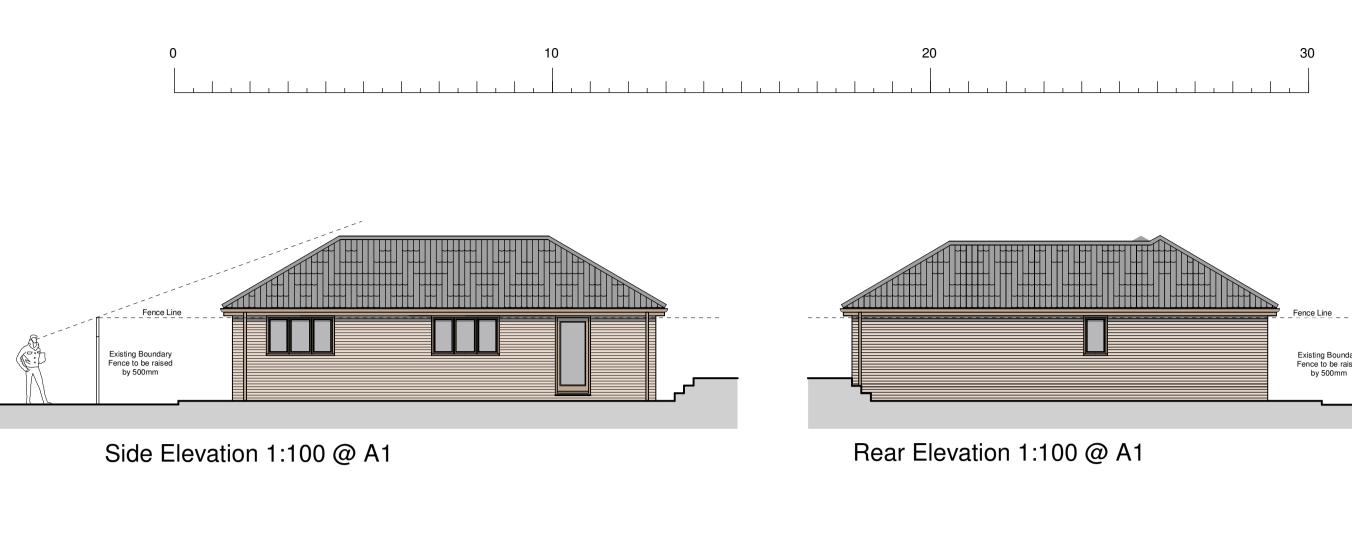

Front Elevation 1:100 @ A1

Side Elevation 1:100 @ A1

Ordnance Survey (c) Crown Copyright 2020. All rights reserved. Licence number 1000224

Revision C 18.08.20 Annex made smaller for a revised planning application
Revision B 11.06.20 Annex made smaller for a revised planning application
Revision A 24.04.20 Planning Alterations