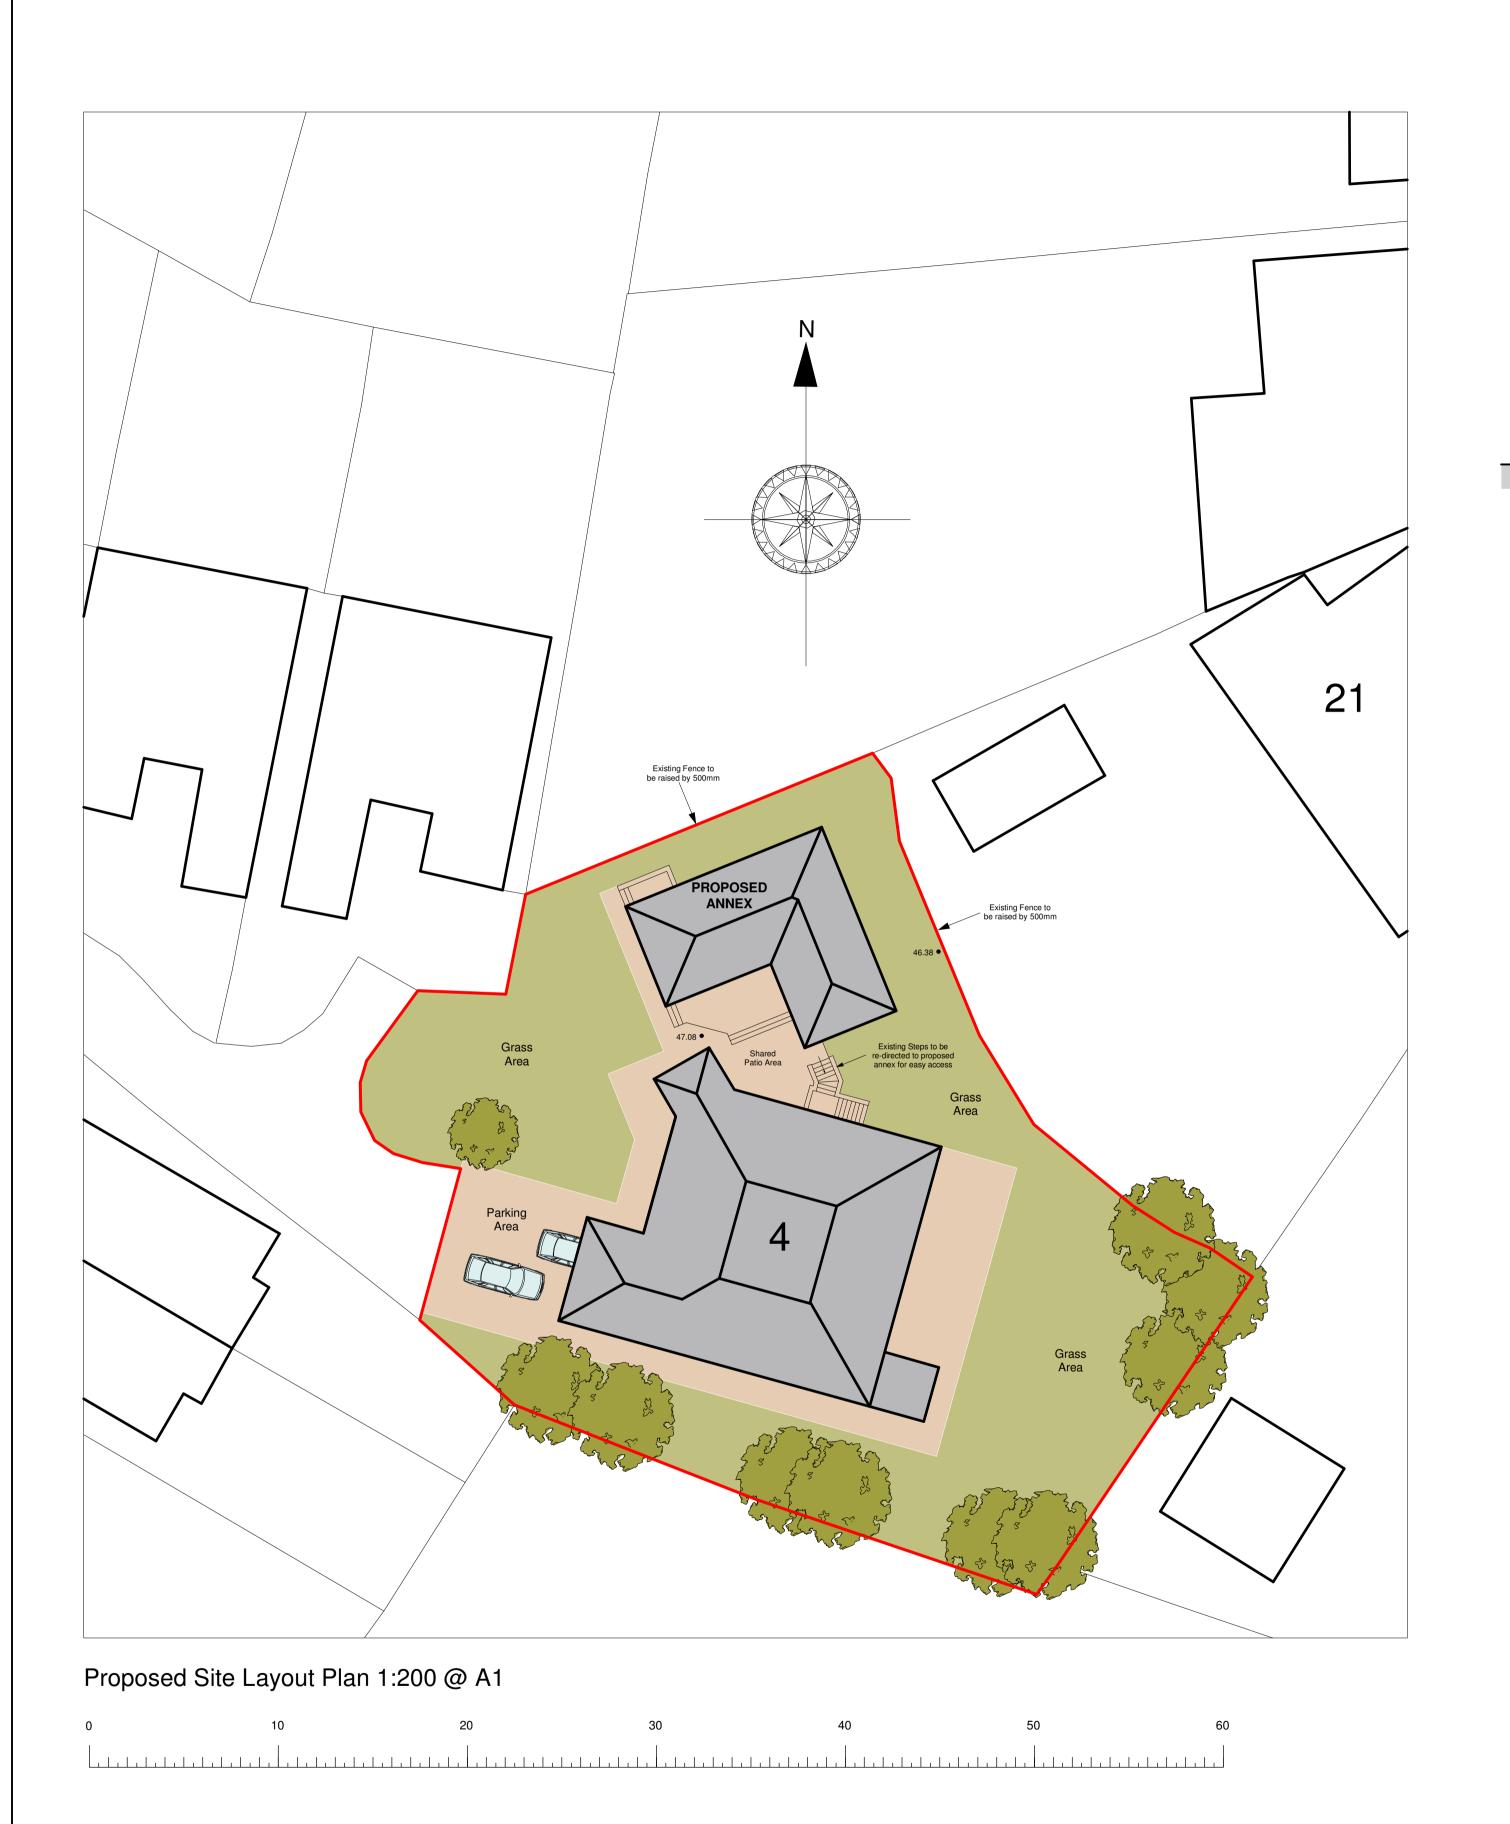

PROPOSED ANNEX AT No. 4 BRIERY COURT, CHORLEYWOOD.

PROPOSED LAYOUT PLANS & ELEVATIONS

Proposed Residential Annex at
No. 4 Briery Court, Chorleywood,
Rickmansworth, WD3 5TN.
For Mr. L. Simm

Date: March 2020 Scale: 1:200, 1:100 Dwg No. TL-4378-20-1C

Proposed Layout Plans & Elevations