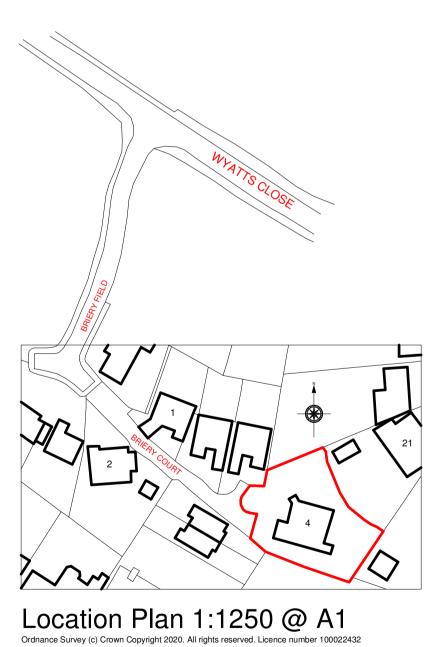

PROPOSED ANNEX AT No. 4 BRIERY COURT, CHORLEYWOOD.

PROPOSED LAYOUT PLANS & ELEVATIONS

Proposed Residential Annex at
No. 4 Briery Court, Chorleywood,
Rickmansworth, WD3 5TN.
For Mr. L. Simm

Date: March 2020 Scale: 1:200, 1:100 Dwg No. TL-4378-20-1C