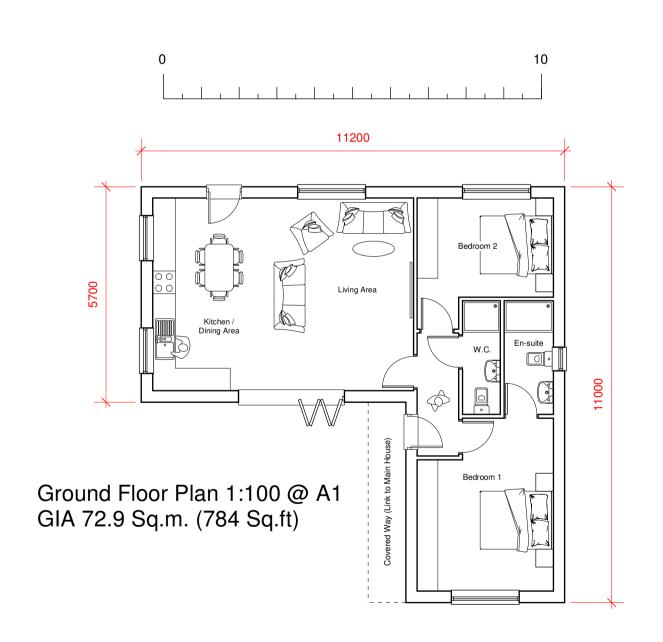

PROPOSED ANNEX AT No. 4 BRIERY COURT, CHORLEYWOOD.

PROPOSED LAYOUT PLANS & ELEVATIONS

Proposed Residential Annex at
No. 4 Briery Court, Chorleywood,
Rickmansworth, WD3 5TN.
For Mr. L. Simm

Date: March 2020 Scale: 1:200, 1:100 Dwg No. TL-4378-20-1C

Proposed Layout Plans & Elevations