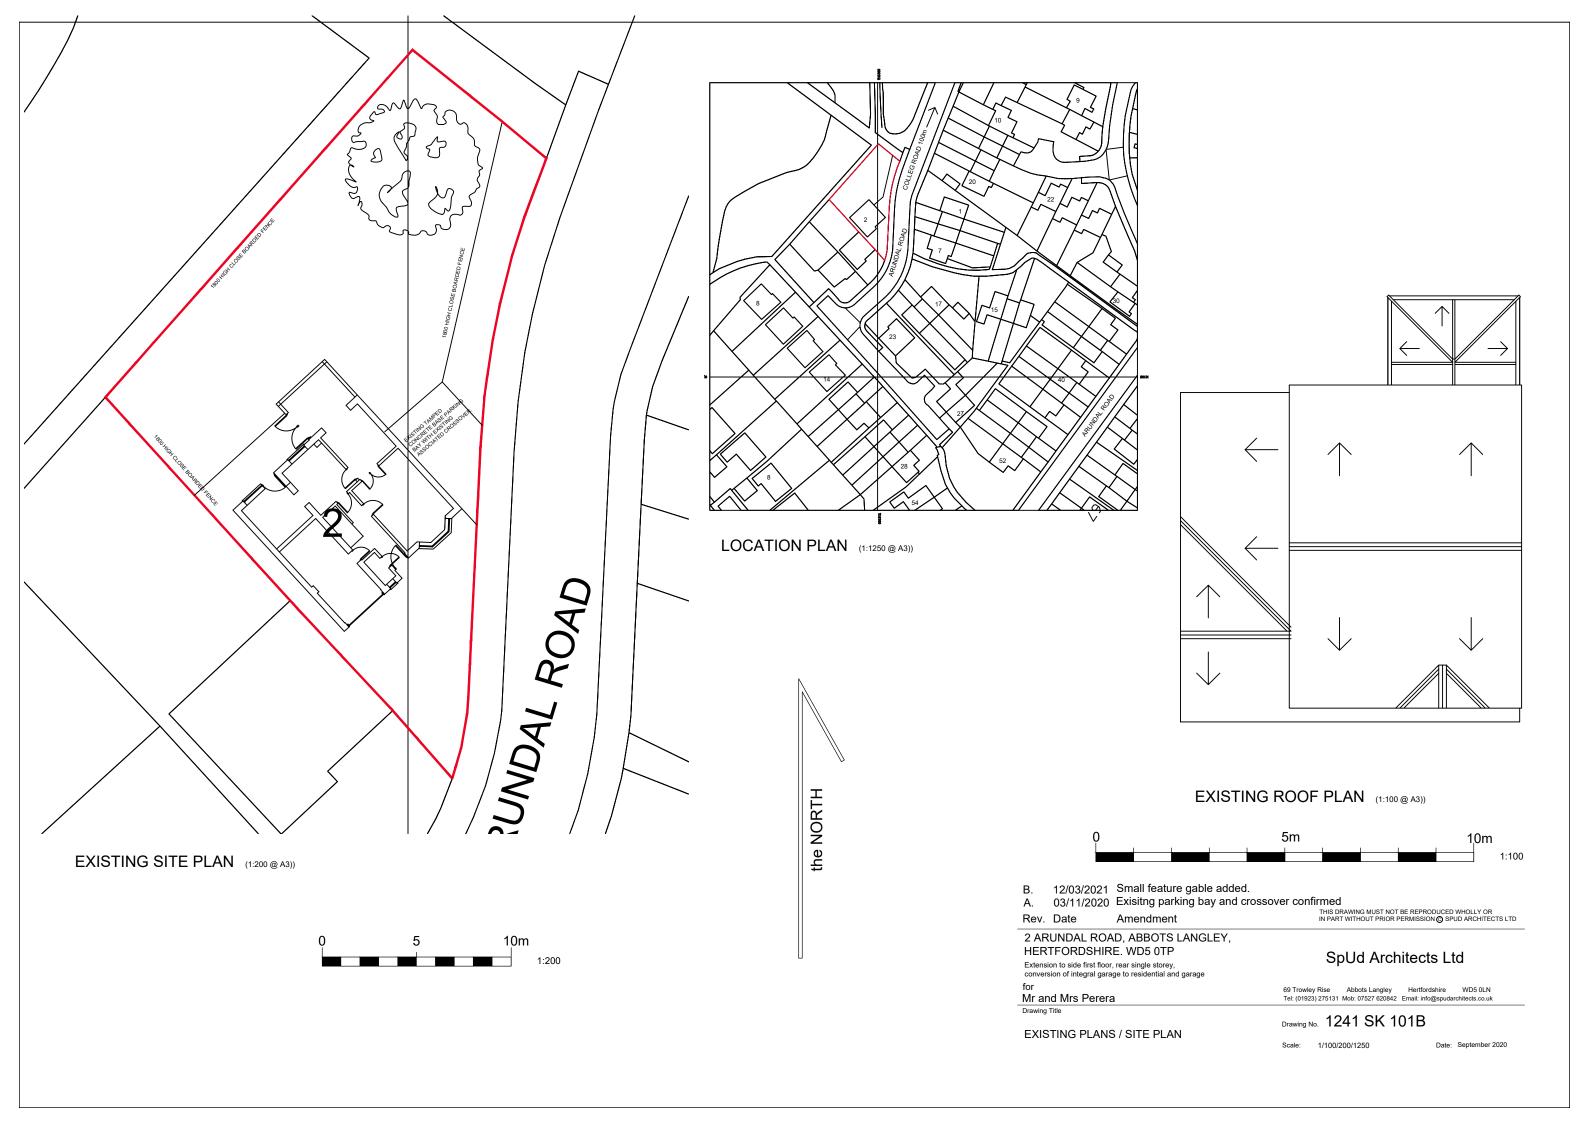

EXISTING SOUTH EAST ELEVATION (1:100 @ A3))

EXISTING NORTH EAST ELEVATION (1:100 @ A3))

EXISTING SOUTH WEST ELEVATION (1:100 @ A3))

EXISTING GROUND FLOOR PLAN (1:100 @ A3))

EXISTING FIRST FLOOR PLAN (1:100 @ A3))

A. 12/03/2021 Small feature gable added. Rev. Date Amendment

2 ARUNDAL ROAD, ABBOTS LANGLEY,

THIS DRAWING MUST NOT BE REPRODUCED WHOLLY OR IN PART WITHOUT PRIOR PERMISSION © SPUD ARCHITECTS LTD

HERTFORDSHIRE. WD5 0TP

Extension to side first floor, rear single storey, conversion of integral garage to residential and garage

69 Trowley Rise Abbots Langley Hertfordshire WD5 0LN Tel: (01923) 275131 Mob: 07527 620842 Email: info@spudarchitects.co.uk

SpUd Architects Ltd

Mr and Mrs Perera

**EXISTING PLANS / ELEVATIONS** 

Drawing No. 1241 SK 100A

PROPOSED SOUTH EAST ELEVATION (1:100 @ A3))

PROPOSED NORTH EAST ELEVATION (1:100 @ A3))

PROPOSED SOUTH WEST ELEVATION (1:100 @ A3))