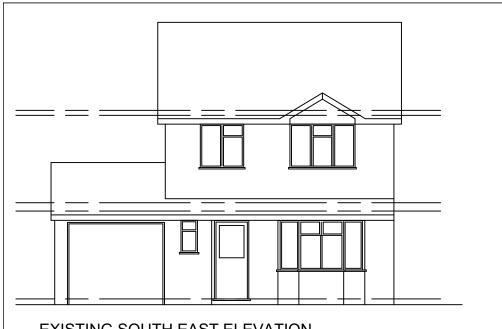

EXISTING SOUTH EAST ELEVATION (1:100 @ A3))

EXISTING NORTH EAST ELEVATION (1:100 @ A3))

EXISTING SOUTH WEST ELEVATION (1:100 @ A3))

EXISTING GROUND FLOOR PLAN (1:100 @ A3))

EXISTING FIRST FLOOR PLAN (1:100 @ A3))

A. 12/03/2021 Small feature gable added. Rev. Date Amendment

2 ARUNDAL ROAD, ABBOTS LANGLEY,

THIS DRAWING MUST NOT BE REPRODUCED WHOLLY OR IN PART WITHOUT PRIOR PERMISSION © SPUD ARCHITECTS LTD

HERTFORDSHIRE. WD5 0TP

Extension to side first floor, rear single storey, conversion of integral garage to residential and garage

69 Trowley Rise Abbots Langley Hertfordshire WD5 0LN Tel: (01923) 275131 Mob: 07527 620842 Email: info@spudarchitects.co.uk

SpUd Architects Ltd

Mr and Mrs Perera

**EXISTING PLANS / ELEVATIONS** 

Drawing No. 1241 SK 100A

PROPOSED SOUTH EAST ELEVATION (1:100 @ A3))

PROPOSED NORTH EAST ELEVATION (1:100 @ A3))

PROPOSED SOUTH WEST ELEVATION (1:100 @ A3))