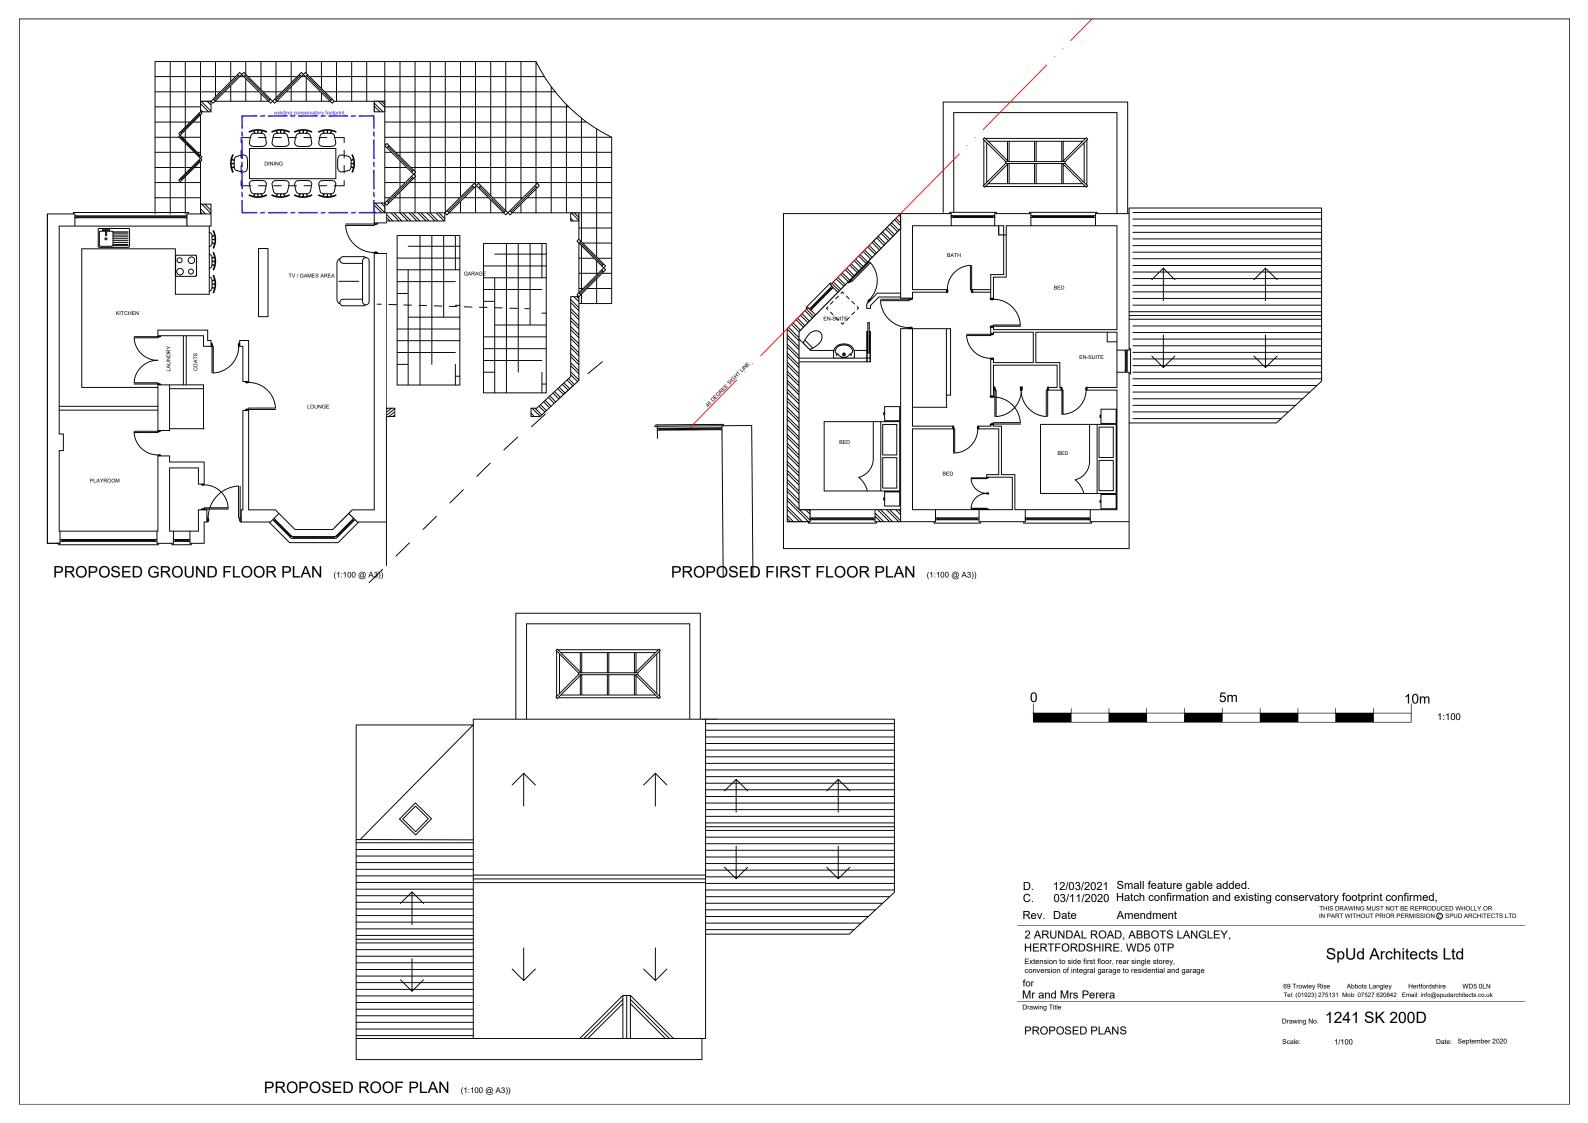

C. 03/11/2020 Hatch confirmation and existing conservatory footprint confirmed,

This drawing must not be reproduced wholly or in Part without prior permission ⊚ spud architects Ltd

2 ARUNDAL ROAD, ABBOTS LANGLEY, HERTFORDSHIRE. WD5 0TP

Extension to side first floor, rear single storey, conversion of integral garage to residential and garage

Mr and Mrs Perera

PROPOSED PLANS

Drawing No. 1241 SK 200C

69 Trowley Rise Abbots Langley Hertfordshire WD5 0LN Tel: (01923) 275131 Mob: 07527 620842 Email: info@spudarchitects.co.uk

1/100

PROPOSED ROOF PLAN (1:100 @ A3))

Date: September 2020