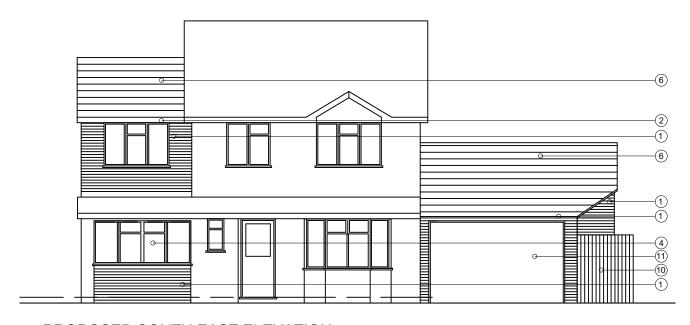

SpUd Architects Ltd

Mr and Mrs Perera

**EXISTING PLANS / ELEVATIONS** 

Drawing No. 1241 SK 100A

PROPOSED SOUTH EAST ELEVATION (1:100 @ A3))

PROPOSED NORTH EAST ELEVATION (1:100 @ A3))

PROPOSED SOUTH WEST ELEVATION (1:100 @ A3))

PROPOSED NORTH WEST ELEVATION (1:100 @ A3))

| H. 12/03/2021 Small feature gable added.                                                                                                                          |                                                                                                                             |
|-------------------------------------------------------------------------------------------------------------------------------------------------------------------|-----------------------------------------------------------------------------------------------------------------------------|
| G. 09/03/2021 Roof heights to two storey exte                                                                                                                     | PINSION CONFIRMED  HIS DRAWING MUST NOT BE REPRODUCED WHOLLY OR IN PART WITHOUT PRIOR PERMISSION SPUD ARCHITECTS LTD        |
| 2 ARUNDAL ROAD, ABBOTS LANGLEY, HERTFORDSHIRE. WD5 0TP Extension to side first floor, rear single storey, conversion of integral garage to residential and garage | SpUd Architects Ltd                                                                                                         |
| for<br>Mr and Mrs Perera                                                                                                                                          | 69 Trowley Rise Abbots Langley Hertfordshire WD5 0LN Tel: (01923) 275131 Mob: 07527 620842 Email: info@spudarchitects.co.uk |
| Drawing Title PROPOSED ELEVATIONS                                                                                                                                 | Drawing No. 1241 SK 201H  Scale: 1/100 Date: September 2020                                                                 |