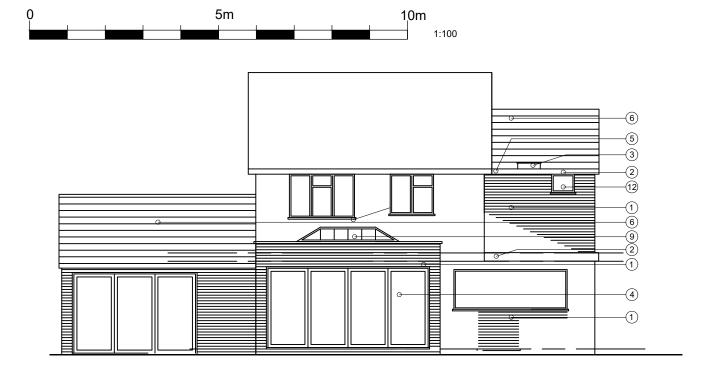

SpUd Architects Ltd

Mr and Mrs Perera

**EXISTING PLANS / ELEVATIONS** 

Drawing No. 1241 SK 100A

PROPOSED SOUTH EAST ELEVATION (1:100 @ A3))

PROPOSED NORTH EAST ELEVATION (1:100 @ A3))

PROPOSED SOUTH WEST ELEVATION (1:100 @ A3))

PROPOSED NORTH WEST ELEVATION (1:100 @ A3))

| H. 12/03/2021 Small feature gable added.                                                                                                                          |                                                                                                                             |
|-------------------------------------------------------------------------------------------------------------------------------------------------------------------|-----------------------------------------------------------------------------------------------------------------------------|
| G. 09/03/2021 Roof heights to two storey exte                                                                                                                     | PINSION CONFIRMED  HIS DRAWING MUST NOT BE REPRODUCED WHOLLY OR IN PART WITHOUT PRIOR PERMISSION SPUD ARCHITECTS LTD        |
| 2 ARUNDAL ROAD, ABBOTS LANGLEY, HERTFORDSHIRE. WD5 0TP Extension to side first floor, rear single storey, conversion of integral garage to residential and garage | SpUd Architects Ltd                                                                                                         |
| for<br>Mr and Mrs Perera                                                                                                                                          | 69 Trowley Rise Abbots Langley Hertfordshire WD5 0LN Tel: (01923) 275131 Mob: 07527 620842 Email: info@spudarchitects.co.uk |
| Drawing Title PROPOSED ELEVATIONS                                                                                                                                 | Drawing No. 1241 SK 201H  Scale: 1/100 Date: September 2020                                                                 |