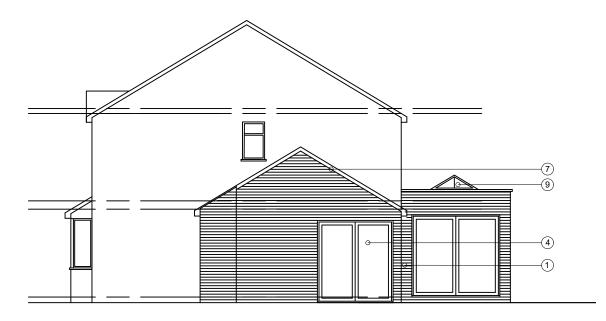

SpUd Architects Ltd

Mr and Mrs Perera

**EXISTING PLANS / ELEVATIONS** 

Drawing No. 1241 SK 100A

PROPOSED SOUTH EAST ELEVATION (1:100 @ A3))

PROPOSED NORTH EAST ELEVATION (1:100 @ A3))

PROPOSED SOUTH WEST ELEVATION (1:100 @ A3))

PROPOSED NORTH WEST ELEVATION (1:100 @ A3))

| H. 12/03/2021 Small feature gable added.                                                                                                                          |                                                                                                                             |
|-------------------------------------------------------------------------------------------------------------------------------------------------------------------|-----------------------------------------------------------------------------------------------------------------------------|
| G. 09/03/2021 Roof heights to two storey exte                                                                                                                     | PINSION CONFIRMED  HIS DRAWING MUST NOT BE REPRODUCED WHOLLY OR IN PART WITHOUT PRIOR PERMISSION SPUD ARCHITECTS LTD        |
| 2 ARUNDAL ROAD, ABBOTS LANGLEY, HERTFORDSHIRE. WD5 0TP Extension to side first floor, rear single storey, conversion of integral garage to residential and garage | SpUd Architects Ltd                                                                                                         |
| for<br>Mr and Mrs Perera                                                                                                                                          | 69 Trowley Rise Abbots Langley Hertfordshire WD5 0LN Tel: (01923) 275131 Mob: 07527 620842 Email: info@spudarchitects.co.uk |
| Drawing Title PROPOSED ELEVATIONS                                                                                                                                 | Drawing No. 1241 SK 201H  Scale: 1/100 Date: September 2020                                                                 |