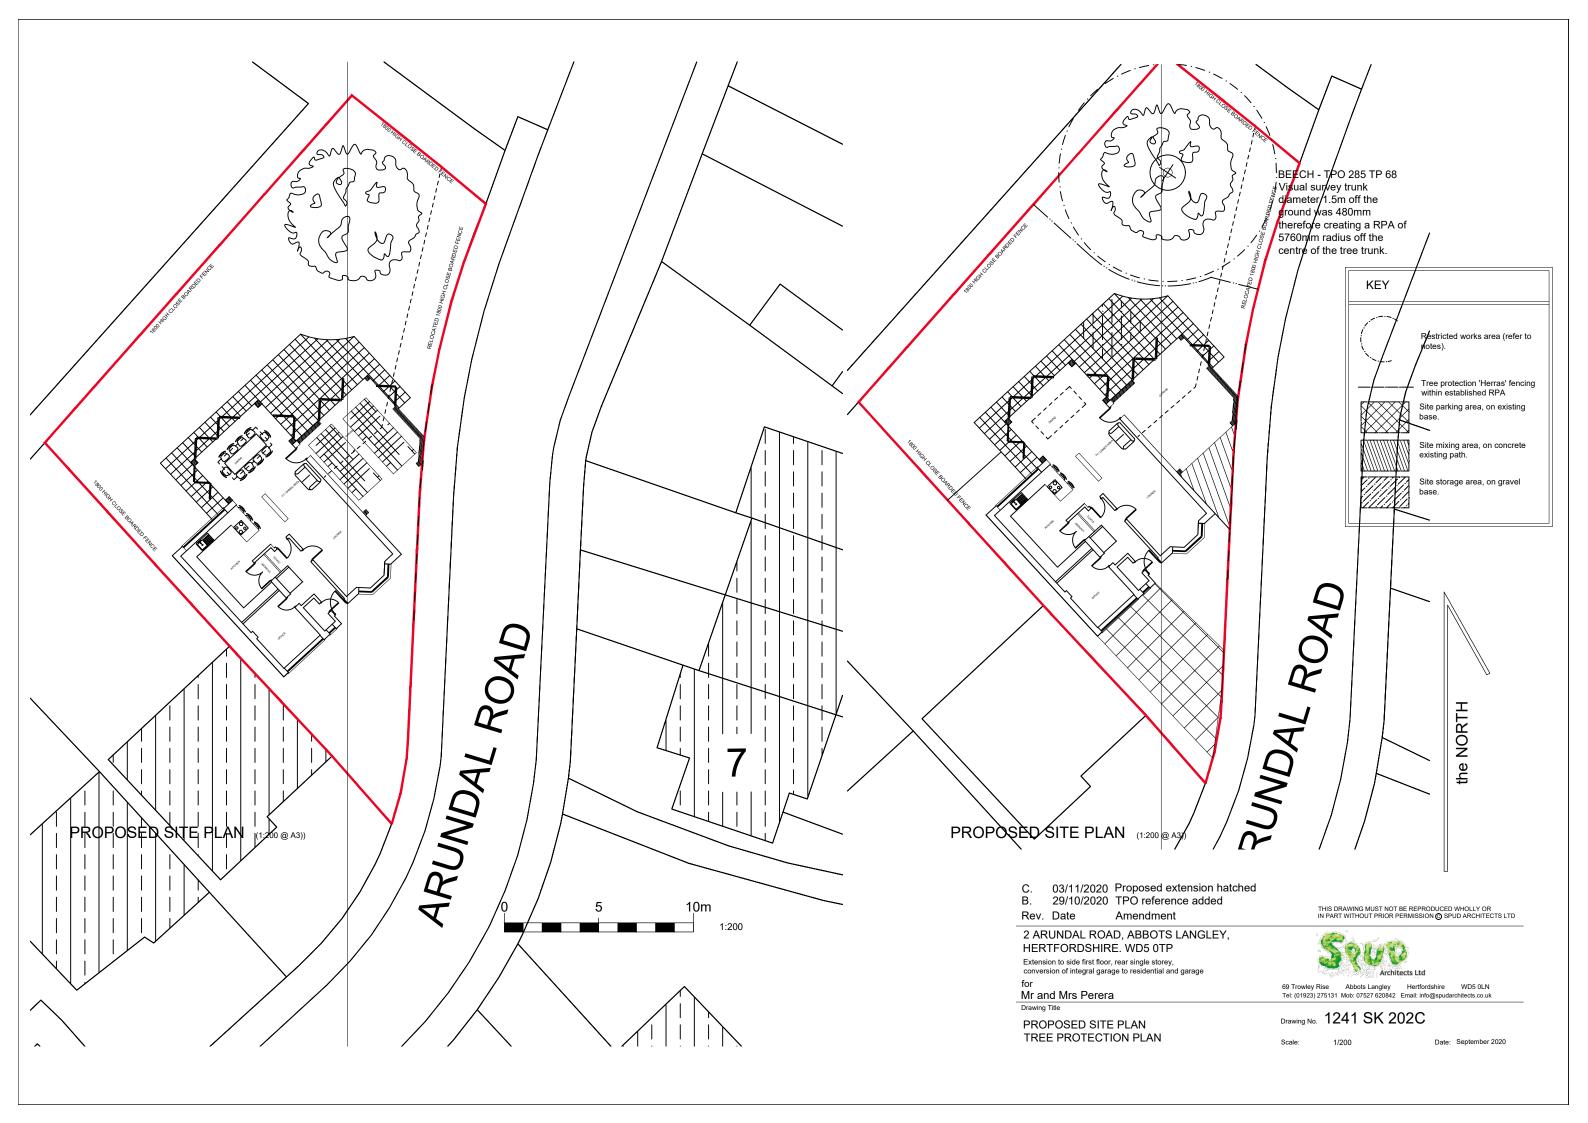

C. 03/11/2020 Hatch confirmation and existing conservatory footprint confirmed,

This drawing must not be reproduced wholly or in Part without prior permission ⊚ spud architects Ltd

2 ARUNDAL ROAD, ABBOTS LANGLEY, HERTFORDSHIRE. WD5 0TP

Extension to side first floor, rear single storey, conversion of integral garage to residential and garage

Mr and Mrs Perera

PROPOSED PLANS

Drawing No. 1241 SK 200C

69 Trowley Rise Abbots Langley Hertfordshire WD5 0LN Tel: (01923) 275131 Mob: 07527 620842 Email: info@spudarchitects.co.uk

1/100

PROPOSED ROOF PLAN (1:100 @ A3))

Date: September 2020