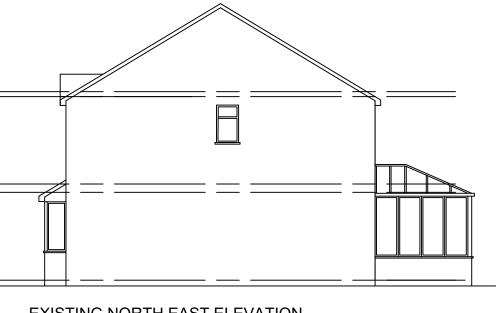

EXISTING SOUTH EAST ELEVATION (1:100 @ A3))

EXISTING NORTH EAST ELEVATION (1:100 @ A3))

EXISTING SOUTH WEST ELEVATION (1:100 @ A3))

EXISTING GROUND FLOOR PLAN (1:100 @ A3))

EXISTING FIRST FLOOR PLAN (1:100 @ A3))

A. 12/03/2021 Small feature gable added. Rev. Date Amendment

2 ARUNDAL ROAD, ABBOTS LANGLEY,

THIS DRAWING MUST NOT BE REPRODUCED WHOLLY OR IN PART WITHOUT PRIOR PERMISSION © SPUD ARCHITECTS LTD

HERTFORDSHIRE. WD5 0TP

Extension to side first floor, rear single storey, conversion of integral garage to residential and garage

69 Trowley Rise Abbots Langley Hertfordshire WD5 0LN Tel: (01923) 275131 Mob: 07527 620842 Email: info@spudarchitects.co.uk

SpUd Architects Ltd

Mr and Mrs Perera

**EXISTING PLANS / ELEVATIONS** 

Drawing No. 1241 SK 100A

PROPOSED SOUTH EAST ELEVATION (1:100 @ A3))

PROPOSED NORTH EAST ELEVATION (1:100 @ A3))

PROPOSED SOUTH WEST ELEVATION (1:100 @ A3))