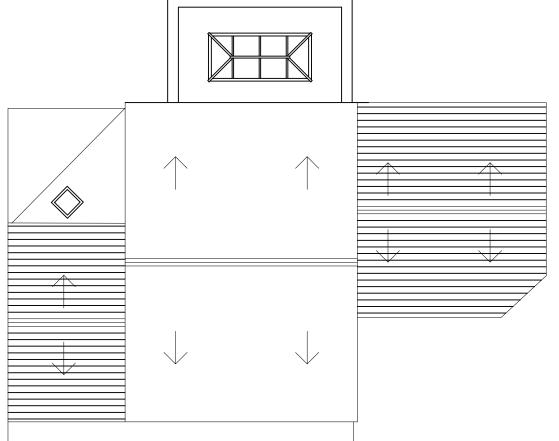

t floor, rear single storey, conversion of integral garage to residential and garage | SpUd Architects Ltd                                                                                                         |
| for<br>Mr and Mrs Perera                                                                                                                                          | 69 Trowley Rise Abbots Langley Hertfordshire WD5 0LN Tel: (01923) 275131 Mob: 07527 620842 Email: info@spudarchitects.co.uk |
| Drawing Title PROPOSED ELEVATIONS                                                                                                                                 | Drawing No. 1241 SK 201H  Scale: 1/100 Date: September 2020                                                                 |







C. 03/11/2020 Hatch confirmation and existing conservatory footprint confirmed,

This drawing must not be reproduced wholly or in Part without prior permission ⊚ spud architects Ltd

2 ARUNDAL ROAD, ABBOTS LANGLEY, HERTFORDSHIRE. WD5 0TP

Extension to side first floor, rear single storey, conversion of integral garage to residential and garage

Mr and Mrs Perera

PROPOSED PLANS

Drawing No. 1241 SK 200C

69 Trowley Rise Abbots Langley Hertfordshire WD5 0LN Tel: (01923) 275131 Mob: 07527 620842 Email: info@spudarchitects.co.uk

1/100

PROPOSED ROOF PLAN (1:100 @ A3))

Date: September 2020