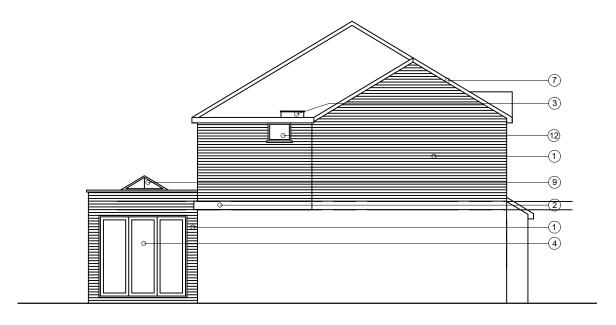

SpUd Architects Ltd

Mr and Mrs Perera

**EXISTING PLANS / ELEVATIONS** 

Drawing No. 1241 SK 100A

PROPOSED SOUTH EAST ELEVATION (1:100 @ A3))

PROPOSED NORTH EAST ELEVATION (1:100 @ A3))

PROPOSED SOUTH WEST ELEVATION (1:100 @ A3))

PROPOSED NORTH WEST ELEVATION (1:100 @ A3))

| H. 12/03/2021 Small feature gable added.                                                                                                                          |                                                                                                                             |
|-------------------------------------------------------------------------------------------------------------------------------------------------------------------|-----------------------------------------------------------------------------------------------------------------------------|
| G. 09/03/2021 Roof heights to two storey exte                                                                                                                     | PINSION CONFIRMED  HIS DRAWING MUST NOT BE REPRODUCED WHOLLY OR IN PART WITHOUT PRIOR PERMISSION SPUD ARCHITECTS LTD        |
| 2 ARUNDAL ROAD, ABBOTS LANGLEY, HERTFORDSHIRE. WD5 0TP Extension to side first floor, rear single storey, conversion of integral garage to residential and garage | SpUd Architects Ltd                                                                                                         |
| for<br>Mr and Mrs Perera                                                                                                                                          | 69 Trowley Rise Abbots Langley Hertfordshire WD5 0LN Tel: (01923) 275131 Mob: 07527 620842 Email: info@spudarchitects.co.uk |
| Drawing Title PROPOSED ELEVATIONS                                                                                                                                 | Drawing No. 1241 SK 201H  Scale: 1/100 Date: September 2020                                                                 |