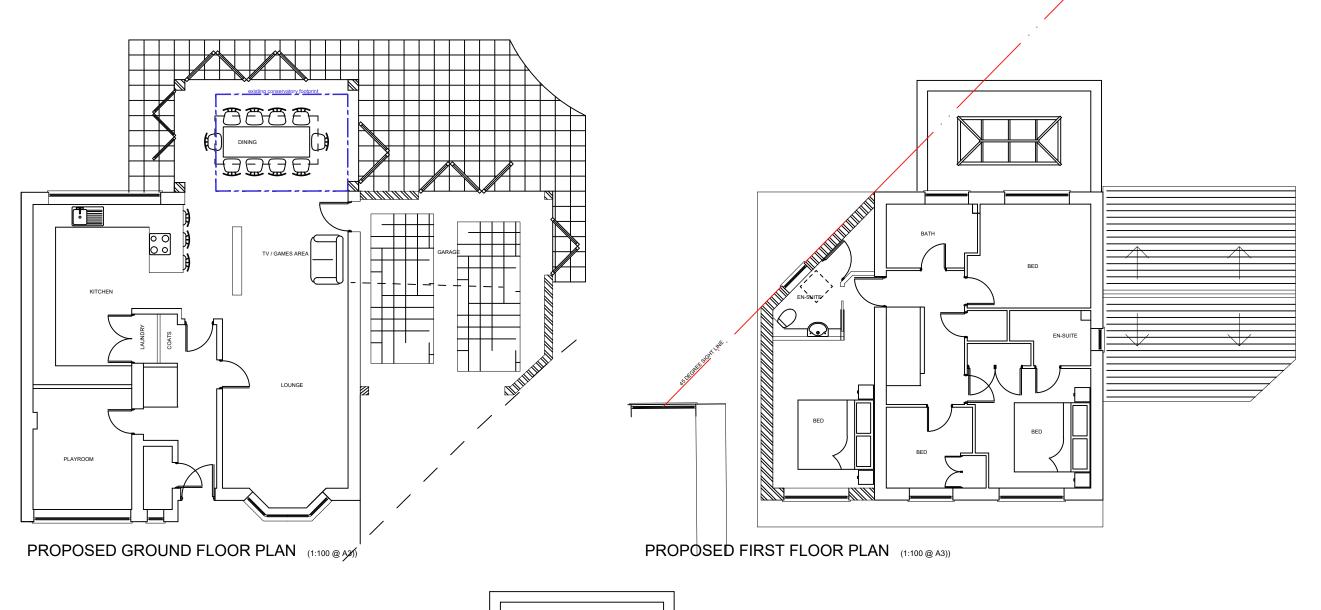

C. 03/11/2020 Hatch confirmation and existing conservatory footprint confirmed,

This drawing must not be reproduced wholly or in Part without prior permission ⊚ spud architects Ltd

2 ARUNDAL ROAD, ABBOTS LANGLEY, HERTFORDSHIRE. WD5 0TP

Extension to side first floor, rear single storey, conversion of integral garage to residential and garage

Mr and Mrs Perera

PROPOSED PLANS

Drawing No. 1241 SK 200C

69 Trowley Rise Abbots Langley Hertfordshire WD5 0LN Tel: (01923) 275131 Mob: 07527 620842 Email: info@spudarchitects.co.uk