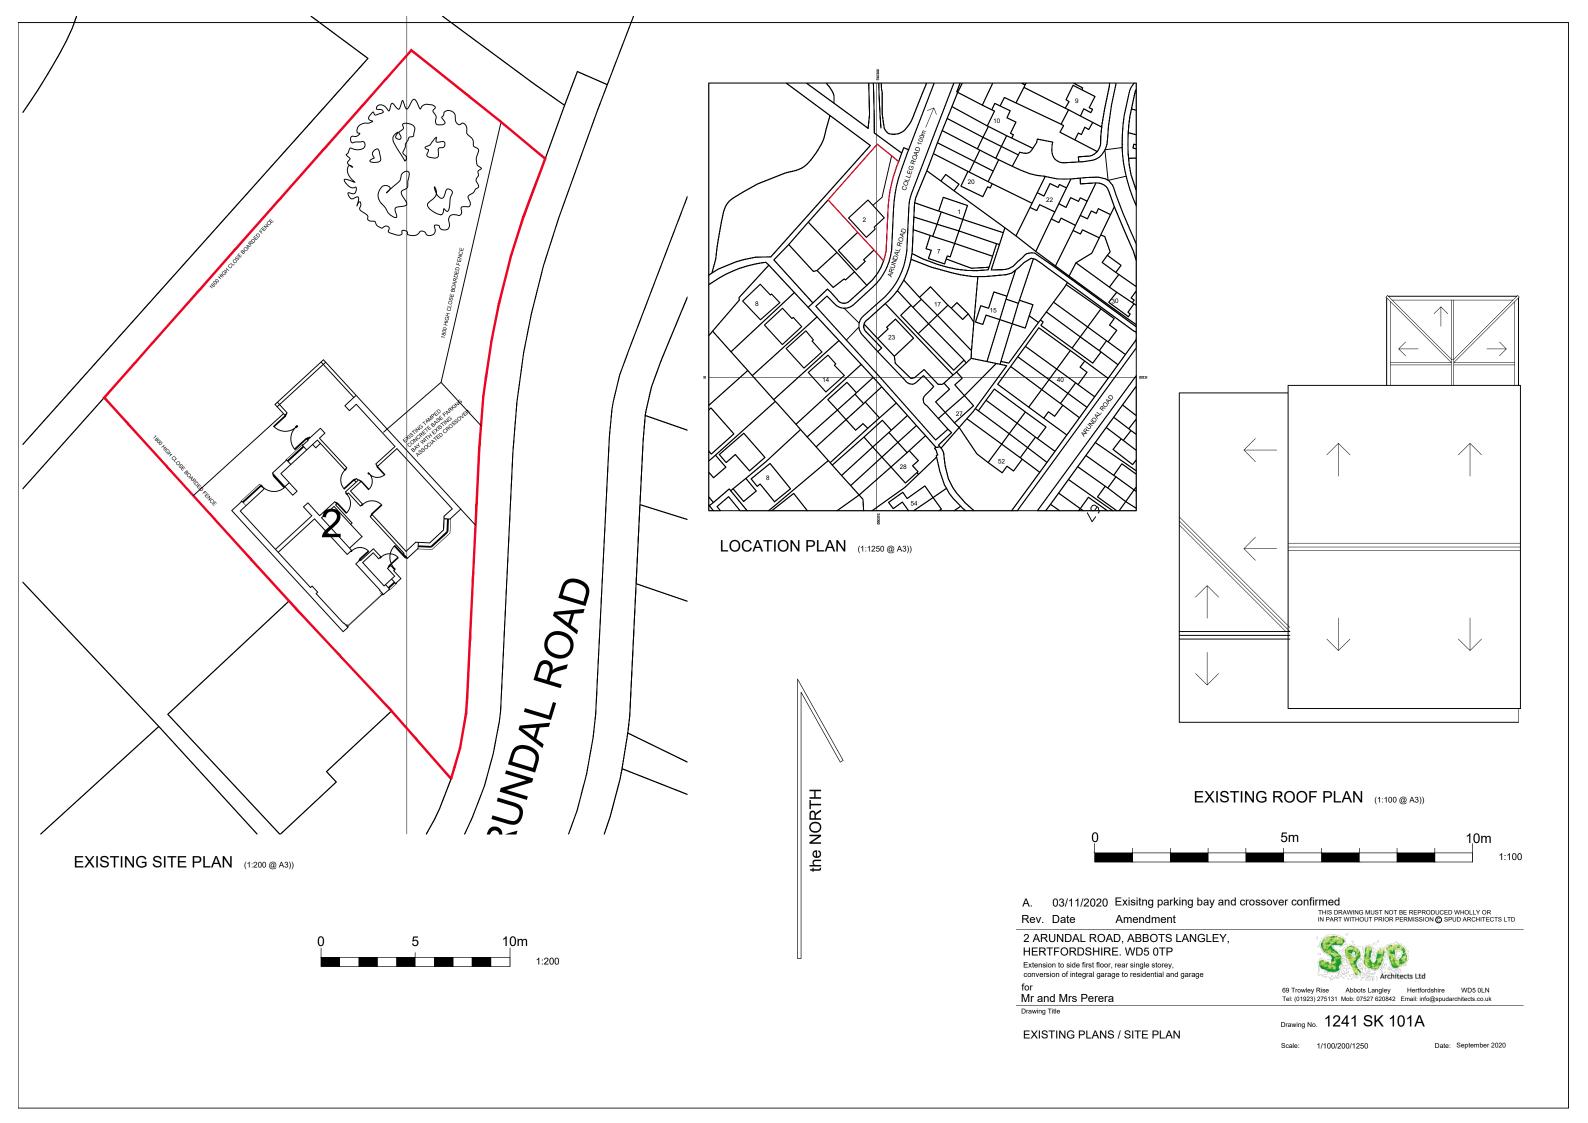

EXISTING SOUTH EAST ELEVATION (1:100 @ A3))

EXISTING NORTH EAST ELEVATION (1:100 @ A3))

EXISTING NORTH WEST ELEVATION (1:100 @ A3))

EXISTING GROUND FLOOR PLAN (1:100 @ A3))

EXISTING FIRST FLOOR PLAN (1:100 @ A3))

EXISTING SOUTH WEST ELEVATION (1:100 @ A3))

Rev. Date Amendment

2 ARUNDAL ROAD, ABBOTS LANGLEY, HERTFORDSHIRE. WD5 0TP

Extension to side first floor, rear single storey, conversion of integral garage to residential and garage

Mr and Mrs Perera

**EXISTING PLANS / ELEVATIONS** 

1241 SK 100

PROPOSED SOUTH EAST ELEVATION (1:100 @ A3))

PROPOSED NORTH EAST ELEVATION (1:100 @ A3))

PROPOSED SOUTH WEST ELEVATION (1:100 @ A3))

PROPOSED NORTH WEST ELEVATION (1:100 @ A3))