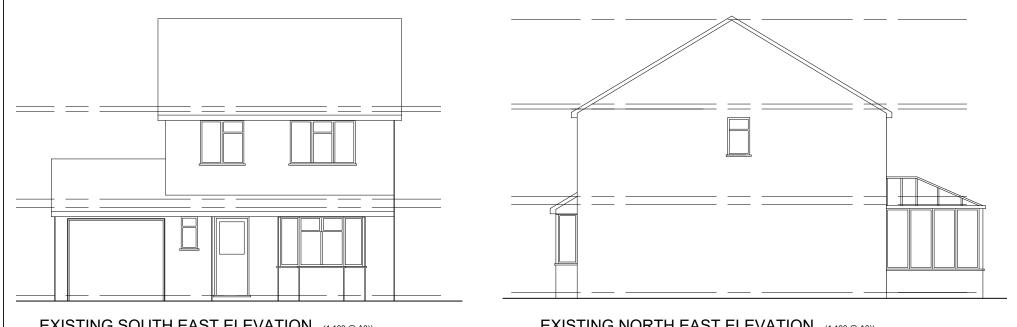

EXISTING SOUTH EAST ELEVATION (1:100 @ A3))

EXISTING NORTH EAST ELEVATION (1:100 @ A3))

EXISTING NORTH WEST ELEVATION (1:100 @ A3))

EXISTING GROUND FLOOR PLAN (1:100 @ A3))

EXISTING FIRST FLOOR PLAN (1:100 @ A3))

EXISTING SOUTH WEST ELEVATION (1:100 @ A3))

Rev. Date Amendment

2 ARUNDAL ROAD, ABBOTS LANGLEY, HERTFORDSHIRE. WD5 0TP

Extension to side first floor, rear single storey, conversion of integral garage to residential and garage