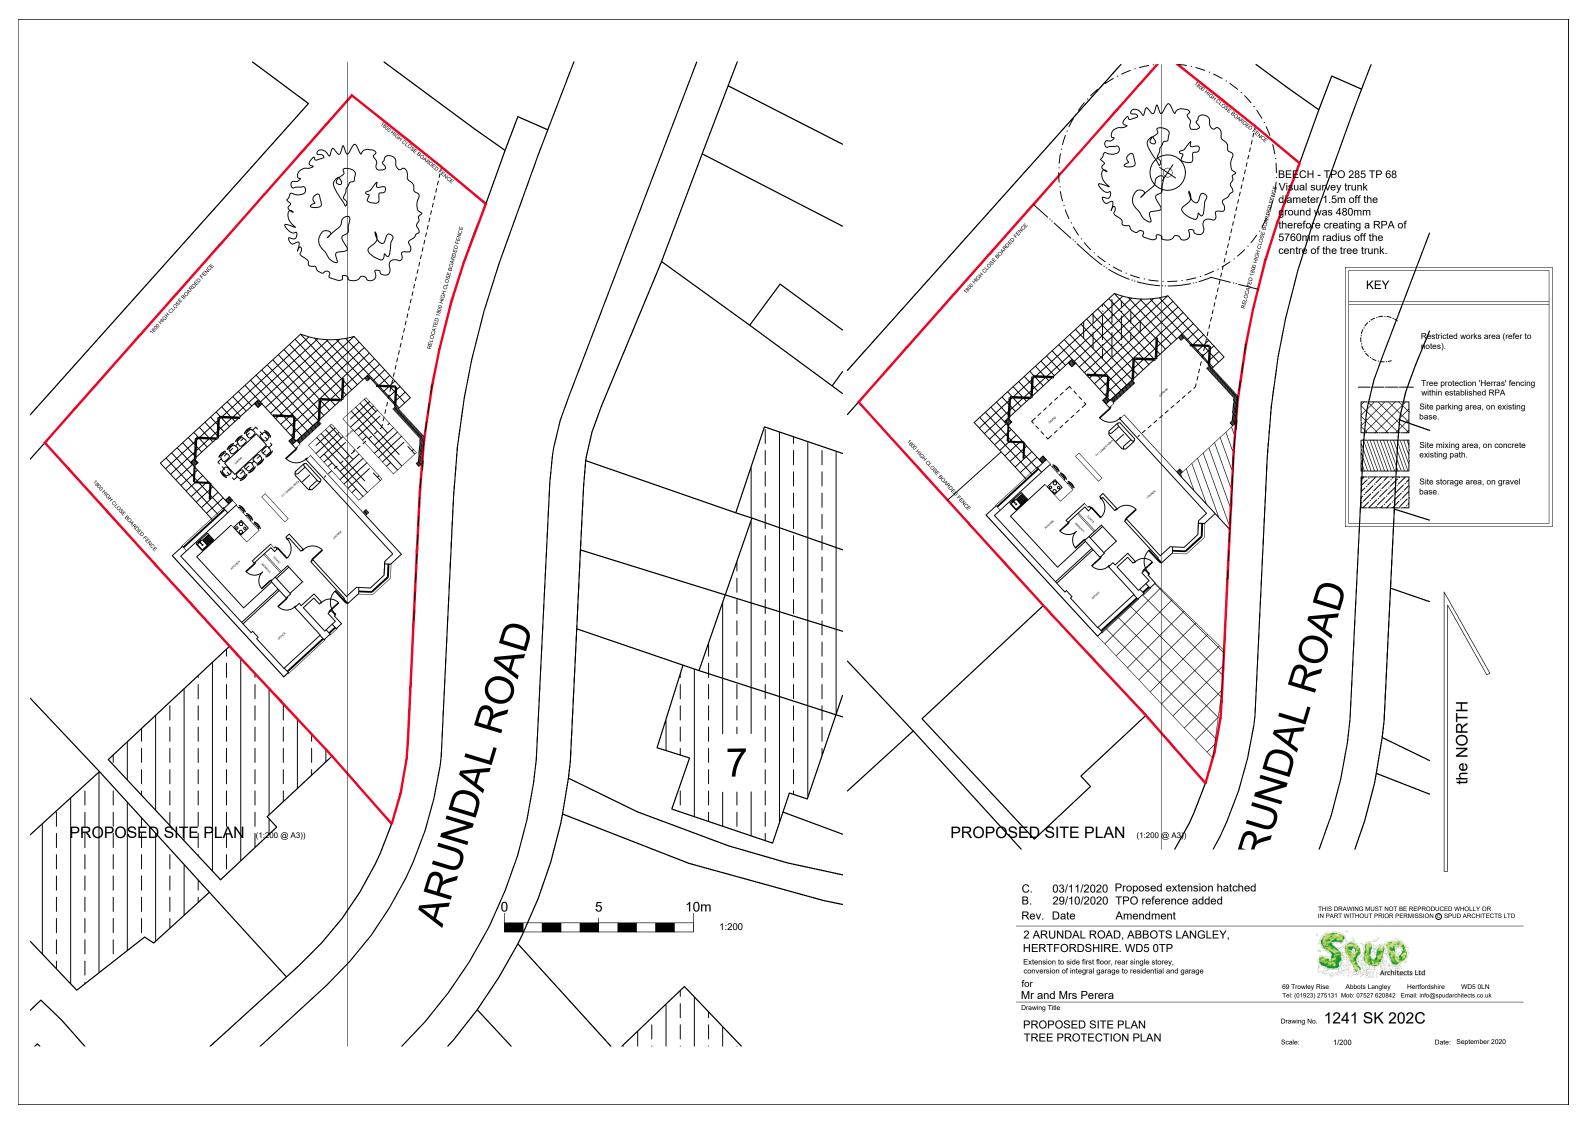

C. 03/11/2020 Hatch confirmation and existing conservatory footprint confirmed,

This drawing must not be reproduced wholly or in Part without prior permission ⊚ spud architects Ltd

2 ARUNDAL ROAD, ABBOTS LANGLEY, HERTFORDSHIRE. WD5 0TP

Extension to side first floor, rear single storey, conversion of integral garage to residential and garage

Mr and Mrs Perera

PROPOSED PLANS

Drawing No. 1241 SK 200C

69 Trowley Rise Abbots Langley Hertfordshire WD5 0LN Tel: (01923) 275131 Mob: 07527 620842 Email: info@spudarchitects.co.uk