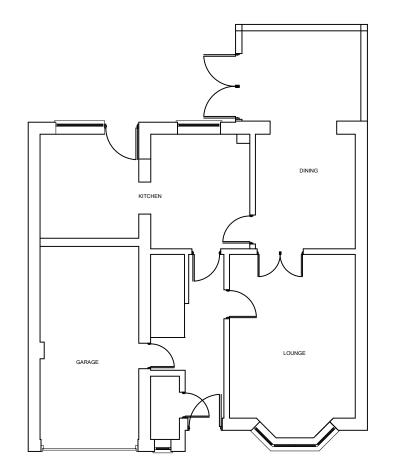

EXISTING SOUTH EAST ELEVATION (1:100 @ A3))

EXISTING NORTH EAST ELEVATION (1:100 @ A3))

EXISTING NORTH WEST ELEVATION (1:100 @ A3))

EXISTING GROUND FLOOR PLAN (1:100 @ A3))

EXISTING FIRST FLOOR PLAN (1:100 @ A3))