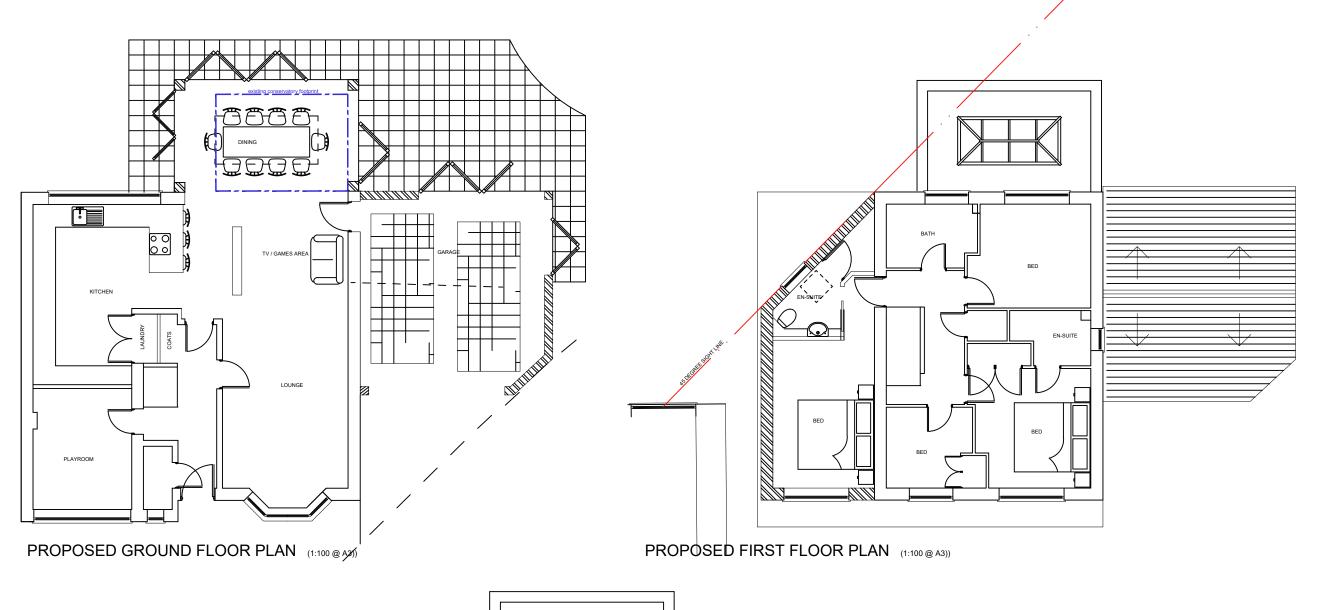

Extension to side first floor, rear single storey, conversion of integral garage to residential and garage

Mr and Mrs Perera

PROPOSED PLANS

Drawing No. 1241 SK 200C

69 Trowley Rise Abbots Langley Hertfordshire WD5 0LN Tel: (01923) 275131 Mob: 07527 620842 Email: info@spudarchitects.co.uk