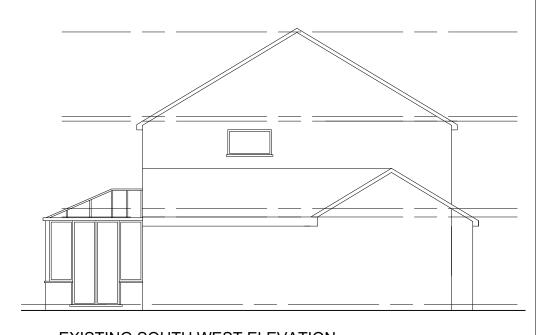

EXISTING SOUTH WEST ELEVATION (1:100 @ A3))

Rev. Date Amendment

2 ARUNDAL ROAD, ABBOTS LANGLEY, HERTFORDSHIRE. WD5 0TP

Extension to side first floor, rear single storey, conversion of integral garage to residential and garage