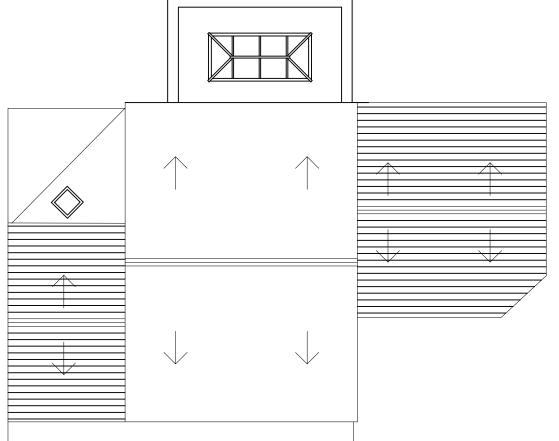

EXISTING SOUTH EAST ELEVATION (1:100 @ A3))

EXISTING NORTH EAST ELEVATION (1:100 @ A3))



EXISTING NORTH WEST ELEVATION (1:100 @ A3))





EXISTING GROUND FLOOR PLAN (1:100 @ A3))

EXISTING FIRST FLOOR PLAN (1:100 @ A3))



EXISTING SOUTH WEST ELEVATION (1:100 @ A3))

Rev. Date Amendment

2 ARUNDAL ROAD, ABBOTS LANGLEY, HERTFORDSHIRE. WD5 0TP

Extension to side first floor, rear single storey, conversion of integral garage to residential and garage

Mr and Mrs Perera

**EXISTING PLANS / ELEVATIONS** 



1241 SK 100



PROPOSED SOUTH EAST ELEVATION (1:100 @ A3))



PROPOSED NORTH EAST ELEVATION (1:100 @ A3))





PROPOSED SOUTH WEST ELEVATION (1:100 @ A3))



PROPOSED NORTH WEST ELEVATION (1:100 @ A3))









C. 03/11/2020 Hatch confirmation and existing conservatory footprint confirmed,

This drawing must not be reproduced wholly or in Part without prior permission ⊚ spud architects Ltd

2 ARUNDAL ROAD, ABBOTS LANGLEY, HERTFORDSHIRE. WD5 0TP

Extension to side first floor, rear single storey, conversion of integral garage to residential and garage

Mr and Mrs Perera

PROPOSED PLANS

Drawing No. 1241 SK 200C

69 Trowley Rise Abbots Langley Hertfordshire WD5 0LN Tel: (01923) 275131 Mob: 07527 620842 Email: info@spudarchitects.co.uk

1/100

PROPOSED ROOF PLAN (1:100 @ A3))

Date: September 2020