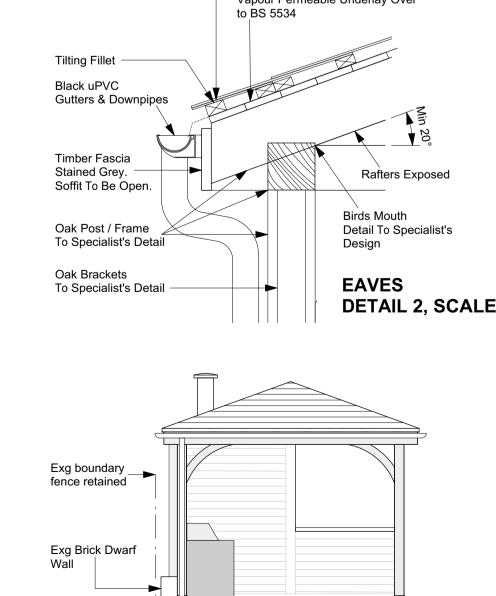

## **PLANNING**

32 Bedford Road Moor Park, HA6 2AZ

Client: Private client

Drawing:

External BBQ Enclosure