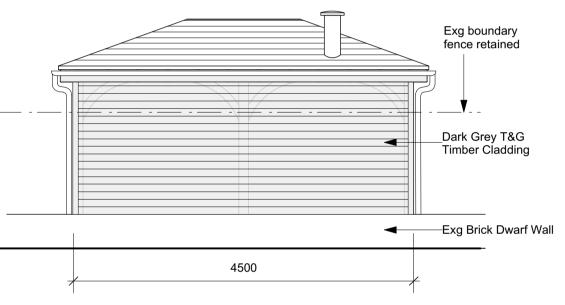

## **PLANNING**

32 Bedford Road Moor Park, HA6 2AZ

Client: Private client

Drawing:

External BBQ Enclosure