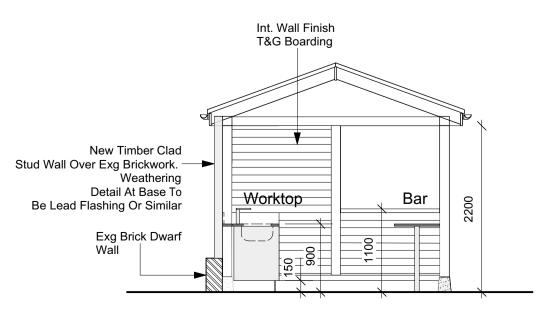

## **PLANNING**

32 Bedford Road Moor Park, HA6 2AZ

Client: Private client

Drawing:

External BBQ Enclosure