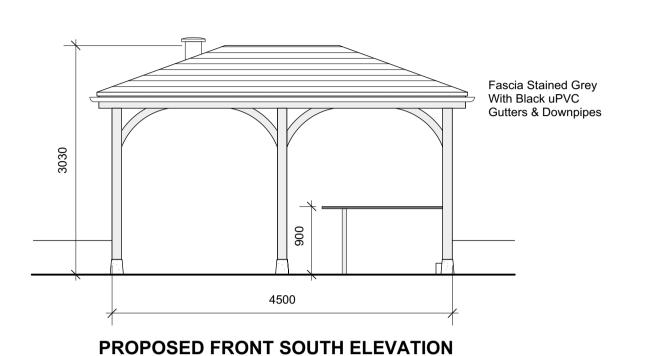

## **PLANNING**

32 Bedford Road Moor Park, HA6 2AZ

Client: Private client

Drawing:

External BBQ Enclosure