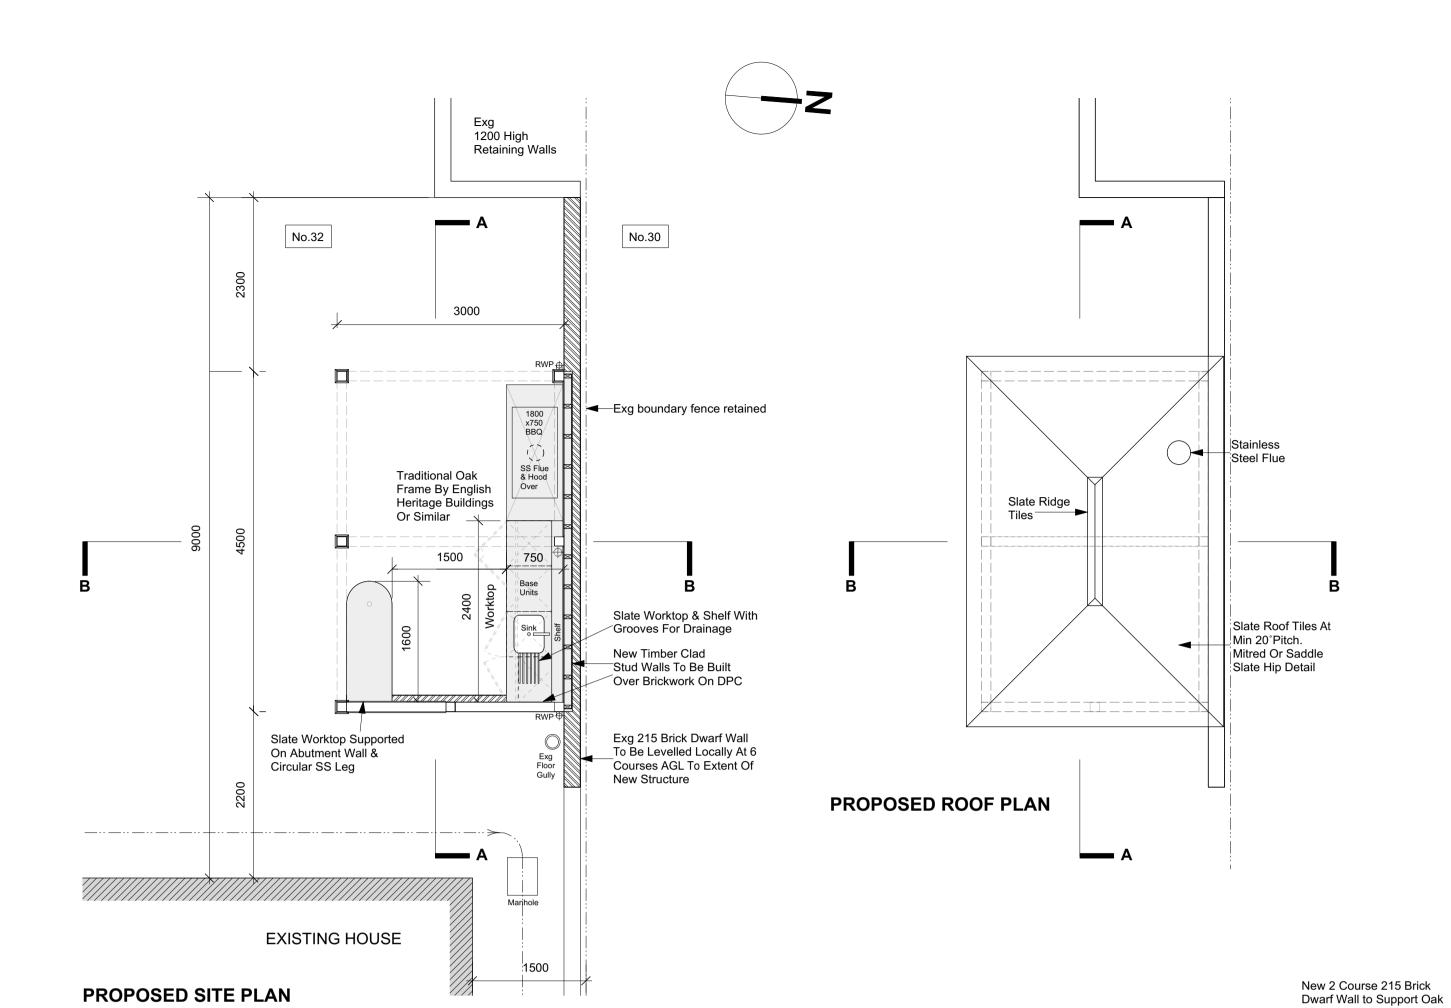

## **PLANNING**

32 Bedford Road Moor Park, HA6 2AZ

Client: Private client

Drawing:

External BBQ Enclosure

**NEW BRICK PLINTH** 

Visible Brick To Match Exg Dwarf Wall

**DETAIL 1, SCALE 1:10 @ A1** 

Oak Sole Plate

On DPC

Allow For Venitlation Gaps At Sides To External Side

**SECTION BB** 