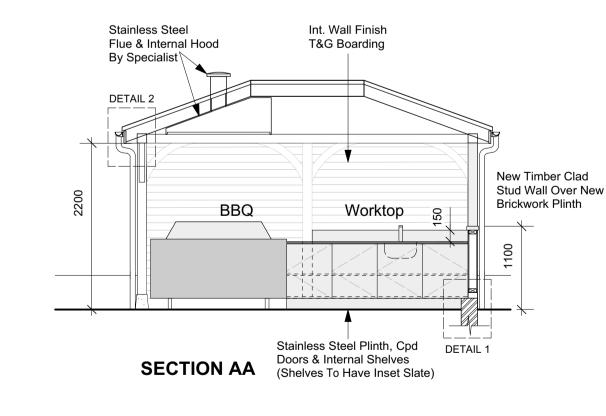

## **PLANNING**

32 Bedford Road Moor Park, HA6 2AZ

Client: Private client

Drawing:

External BBQ Enclosure

**NEW BRICK PLINTH** 

Visible Brick To Match Exg Dwarf Wall

**DETAIL 1, SCALE 1:10 @ A1** 

Oak Sole Plate

On DPC

Allow For Venitlation Gaps At Sides To External Side

**SECTION BB** 

installed)

paving local to required areas

to establish exg concrete slab foundations (previously

Plinth To Align With TOB

T&G Boarding To Both Sides \_\_\_To Be Flush With Oak Frame.

T&G Boarding (& Oak Frame) Stained Grey To External Face