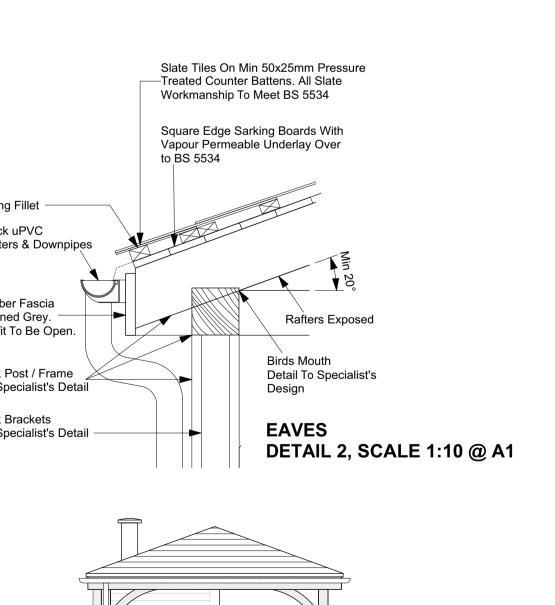

## **PLANNING**

32 Bedford Road Moor Park, HA6 2AZ

Client: Private client

Drawing:

External BBQ Enclosure