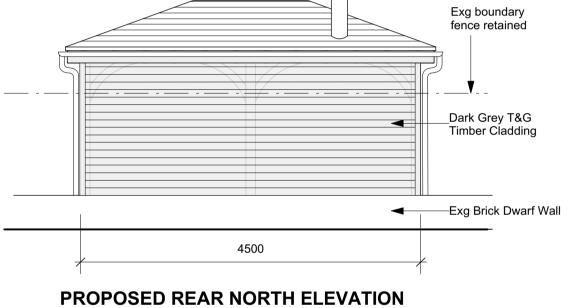

## **PLANNING**

32 Bedford Road Moor Park, HA6 2AZ

Client: Private client

Drawing:

External BBQ Enclosure