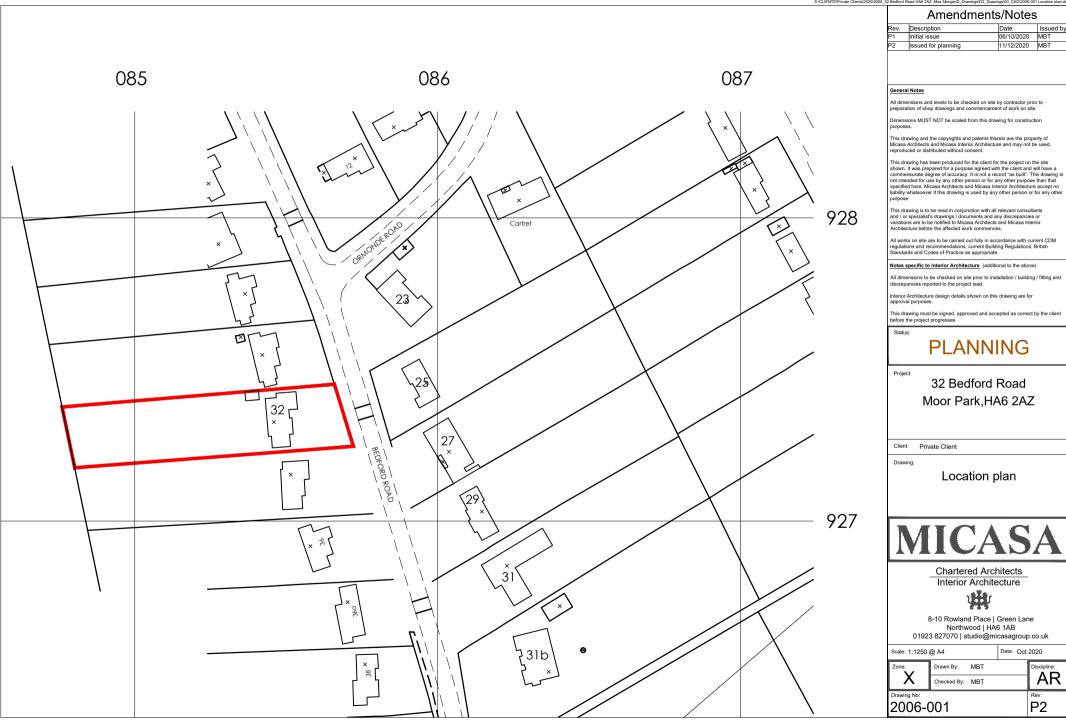

### **PLANNING**

Projec

32 Bedford Road Moor Park, HA6 2AZ

Client: Private Client

Drawing

Proposed site / block plan