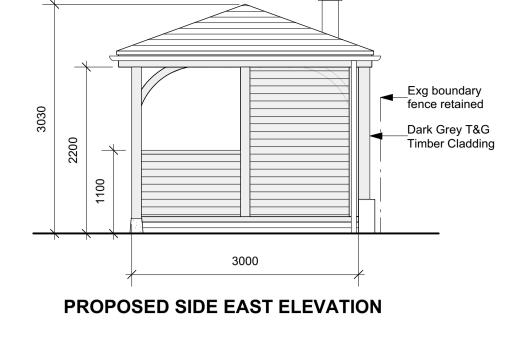

## **PLANNING**

32 Bedford Road Moor Park, HA6 2AZ

Client: Private client

Drawing:

External BBQ Enclosure