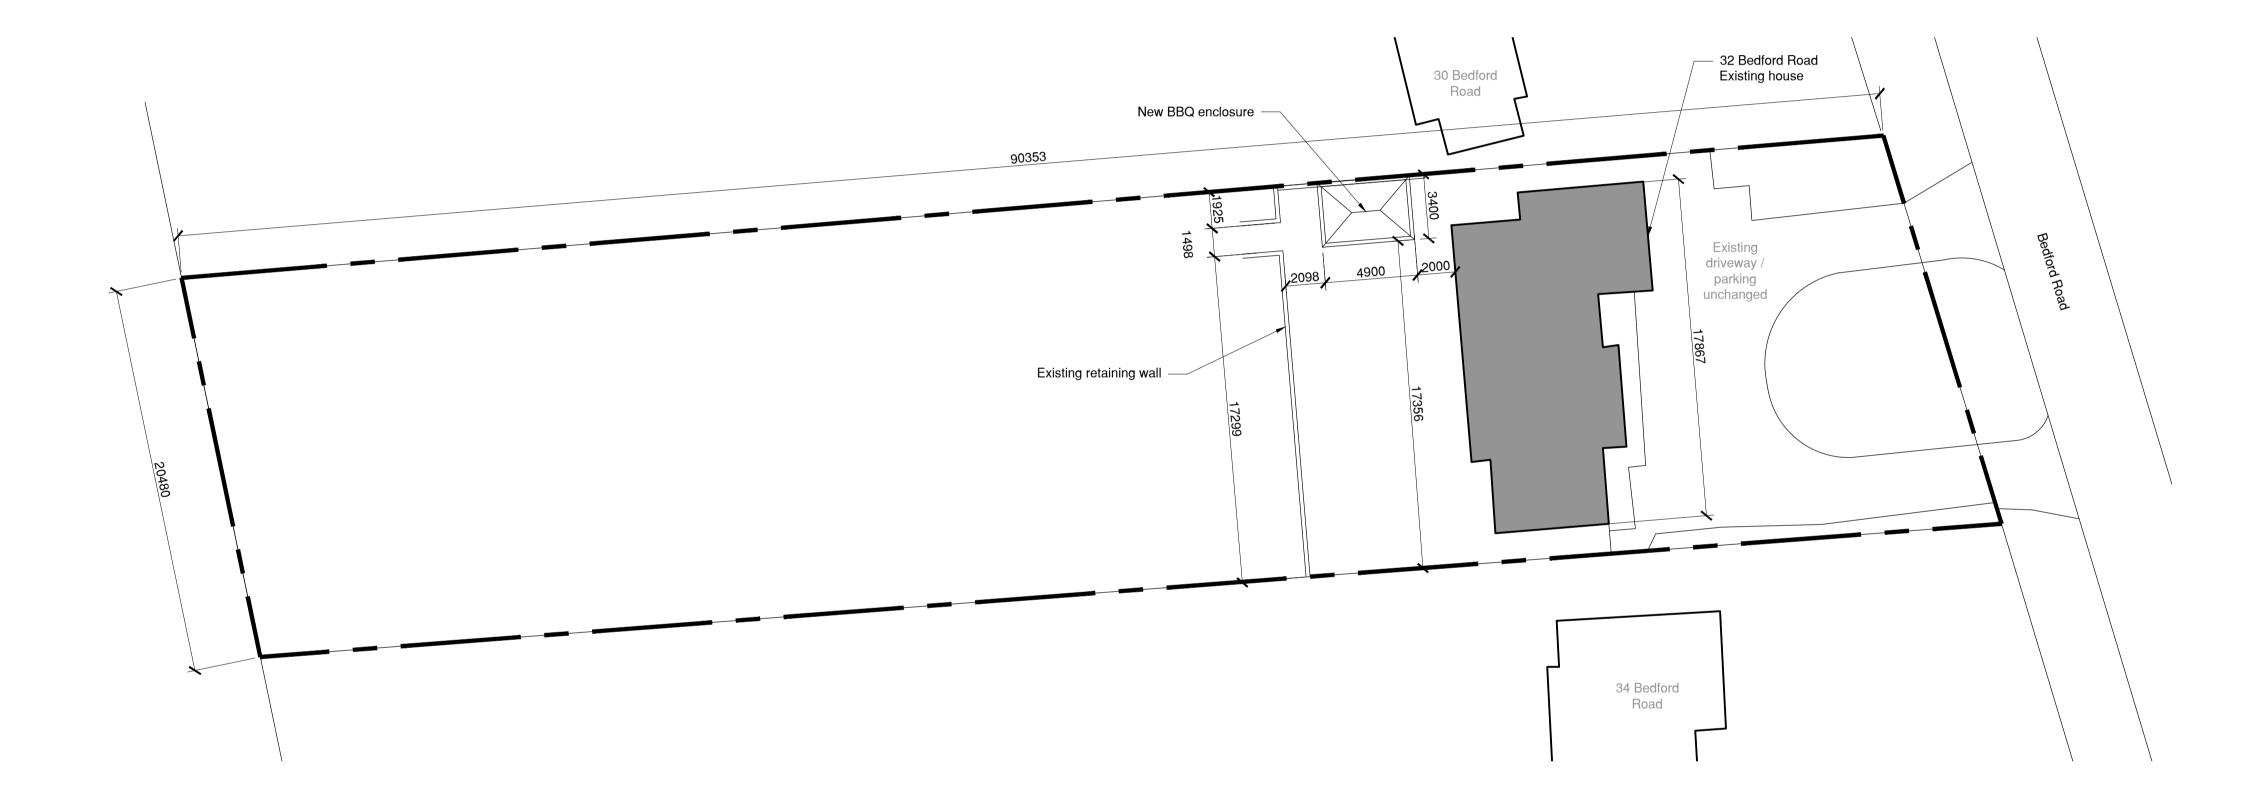

### **PLANNING**

Projec

32 Bedford Road Moor Park, HA6 2AZ

Client: Private Client

Drawing

Proposed site / block plan

 Zone:
 Drawn By: MBT
 Discipline: AR

 Checked By: MBT
 AR

Drawing No: 2006-002

0 Scale 1:200

Rev:

PROPOSED SIDE WEST ELEVATION

Sole Plate. Top Of Kitchen

Carefully remove exg stone

installed)

paving local to required areas

to establish exg concrete slab foundations (previously

Plinth To Align With TOB

T&G Boarding To Both Sides \_\_\_To Be Flush With Oak Frame.

T&G Boarding (& Oak Frame) Stained Grey To External Face