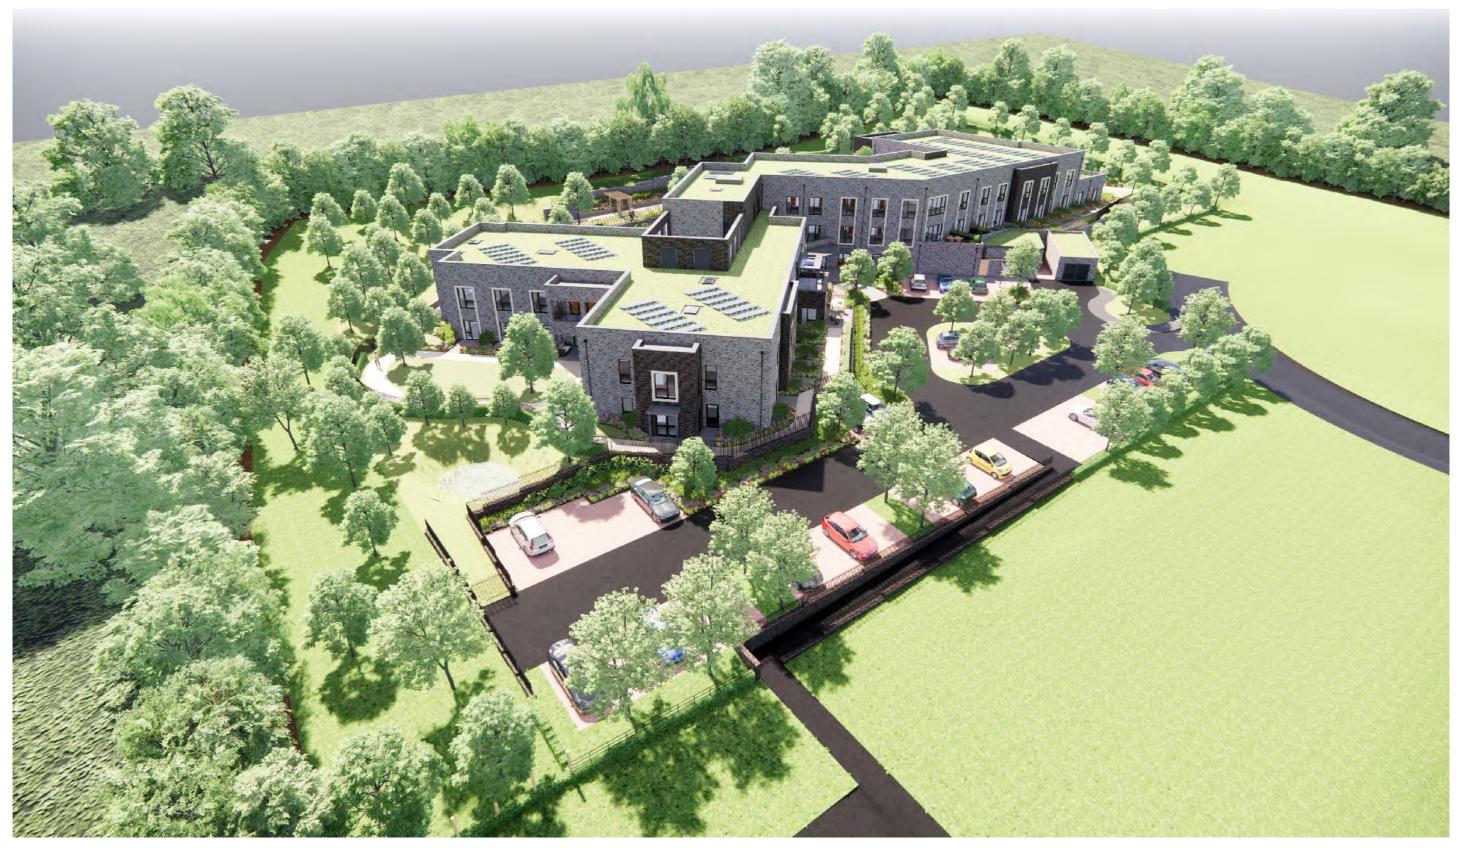

### TITLE: PROPOSED CARE HOME - 3D VISUAL FROM THE NORTH EAST

DOC REF: 1276PL-RDT-ZZ-XX-PP-A-8710\_PL1

JOB NO: 1276

DATE: DECEMBER 2020

DRAWN BY: CML CHECKED BY: CC

PL1 - PLANNING ISSUE - 11.12.2020