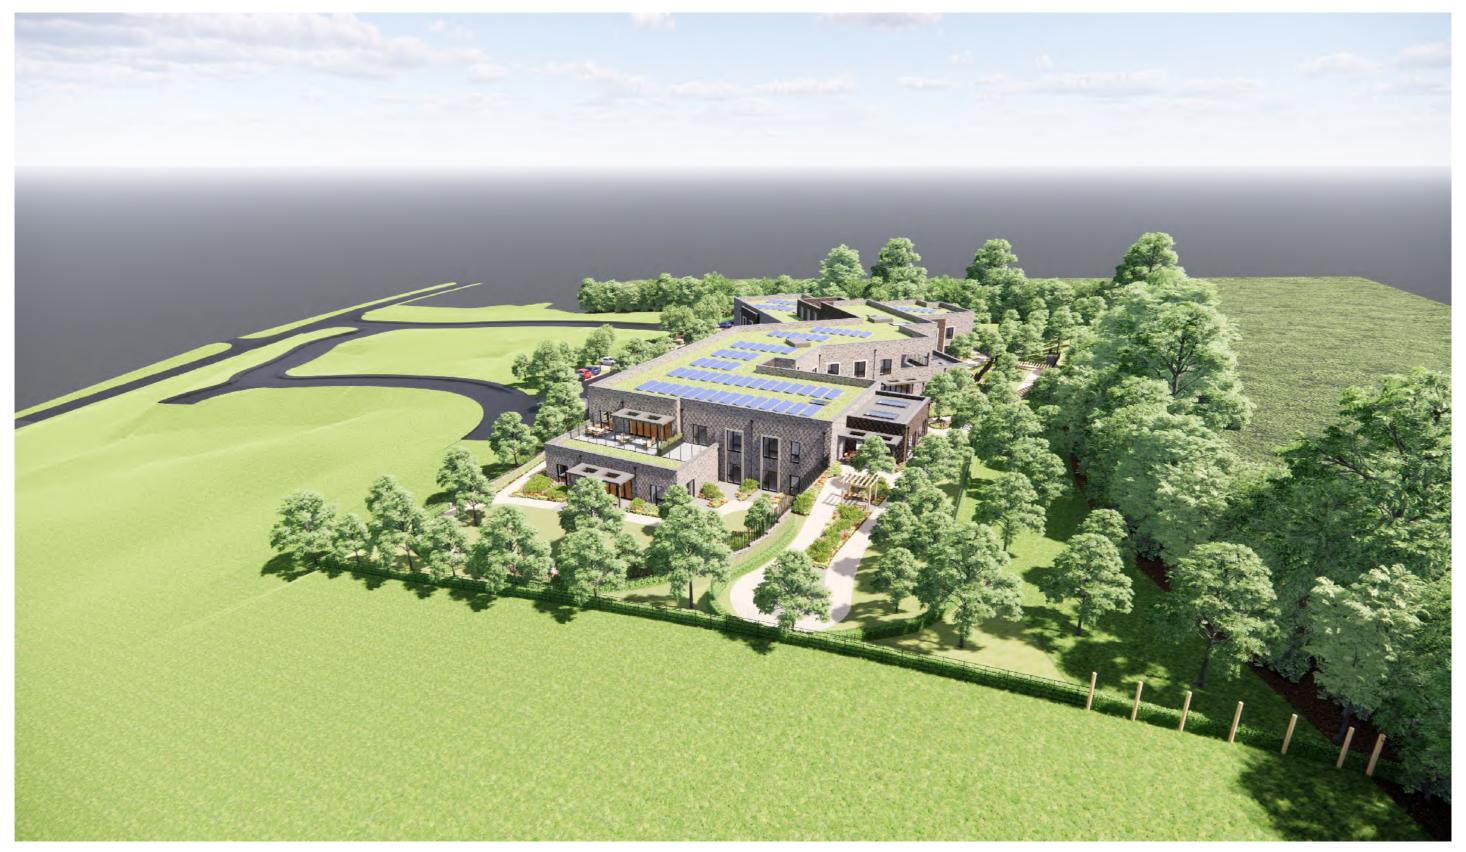

## TITLE: PROPOSED CARE HOME - 3D VISUAL FROM THE SOUTH WEST

DOC REF: 1276PL-RDT-ZZ-XX-PP-A-8710\_PL1

JOB NO: 1276

DATE: DECEMBER 2020

DRAWN BY: CML CHECKED BY: CC