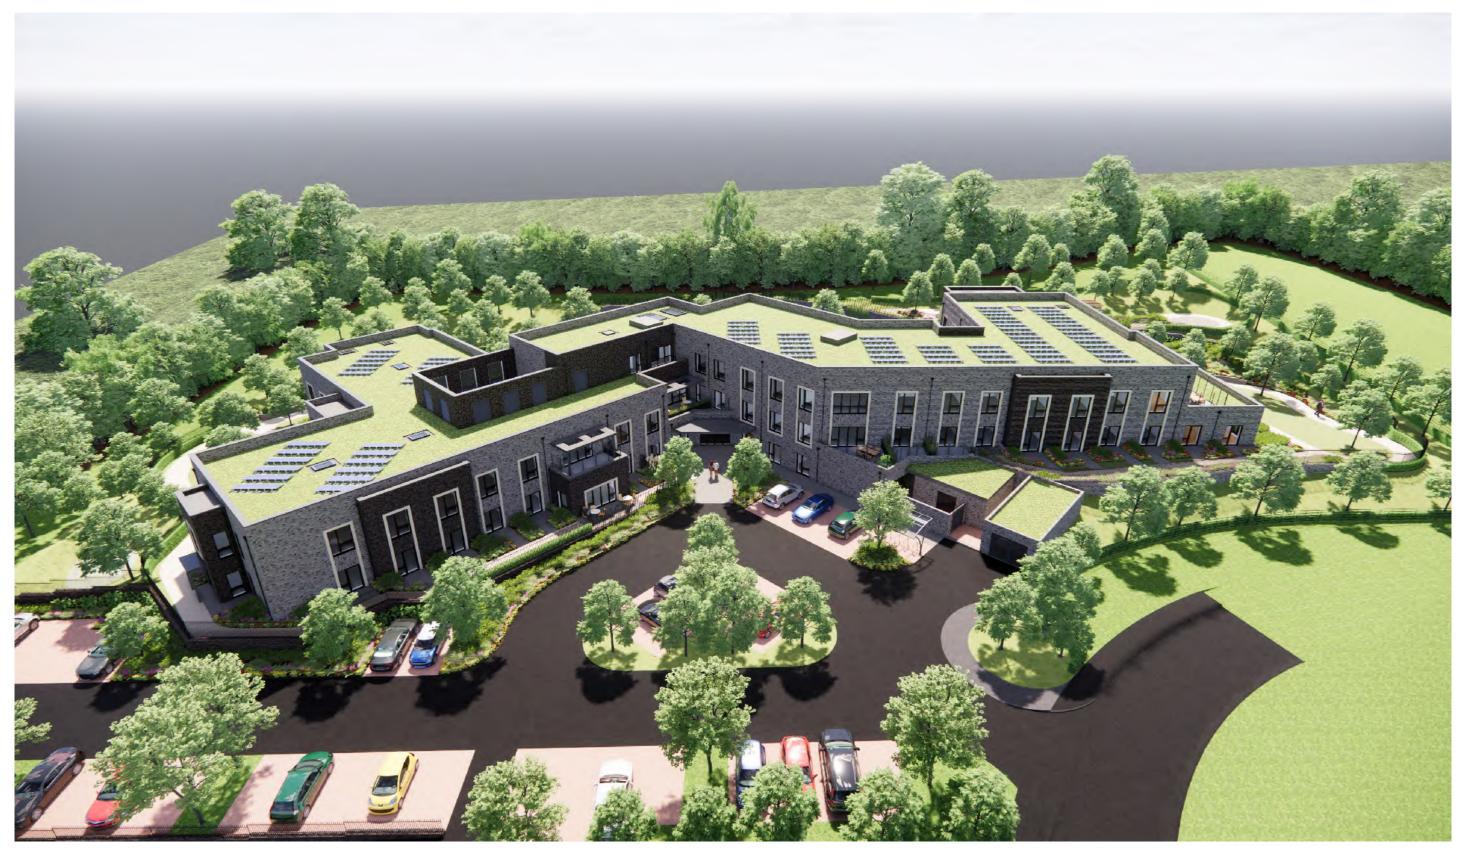

## TITLE: PROPOSED CARE HOME - 3D VISUAL TOWARDS THE BUILDING FRONTAGE

DOC REF: 1276PL-RDT-ZZ-XX-PP-A-8710\_PL1

JOB NO: 1276

DATE: DECEMBER 2020

DRAWN BY: CML CHECKED BY: CC

### TITLE: PROPOSED CARE HOME - 3D VISUAL TOWARDS THE BUILDING FRONTAGE

DOC REF: 1276PL-RDT-ZZ-XX-PP-A-8710\_PL1

JOB NO: 1276

DATE: DECEMBER 2020

DRAWN BY: CML CHECKED BY: CC