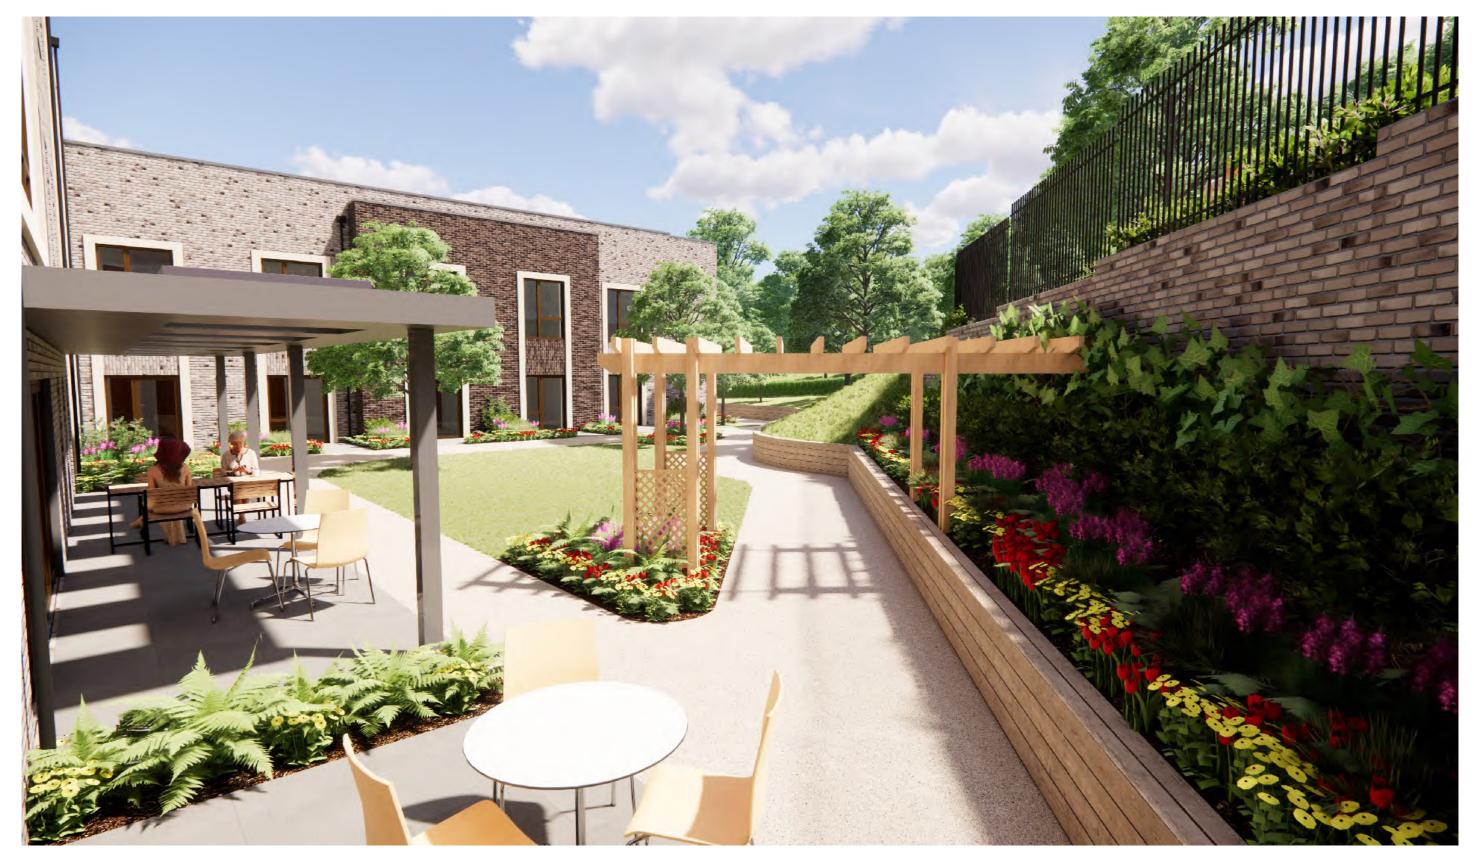

# TITLE: PROPOSED CARE HOME - 3D VISUAL OF THE CAFE GARDEN

DOC REF: 1276PL-RDT-ZZ-XX-PP-A-8710\_PL1

JOB NO: 1276

DATE: DECEMBER 2020

DRAWN BY: CML CHECKED BY: CC

HERTFORDSHIRE COUNTY COUNCIL FORMER LITTLE FURZE PRIMARY SCHOOL, GOSFARTH LANE, SOUTH OXHEY,

**WD19 7RE** 

PL1 - PLANNING ISSUE - 11.12.2020