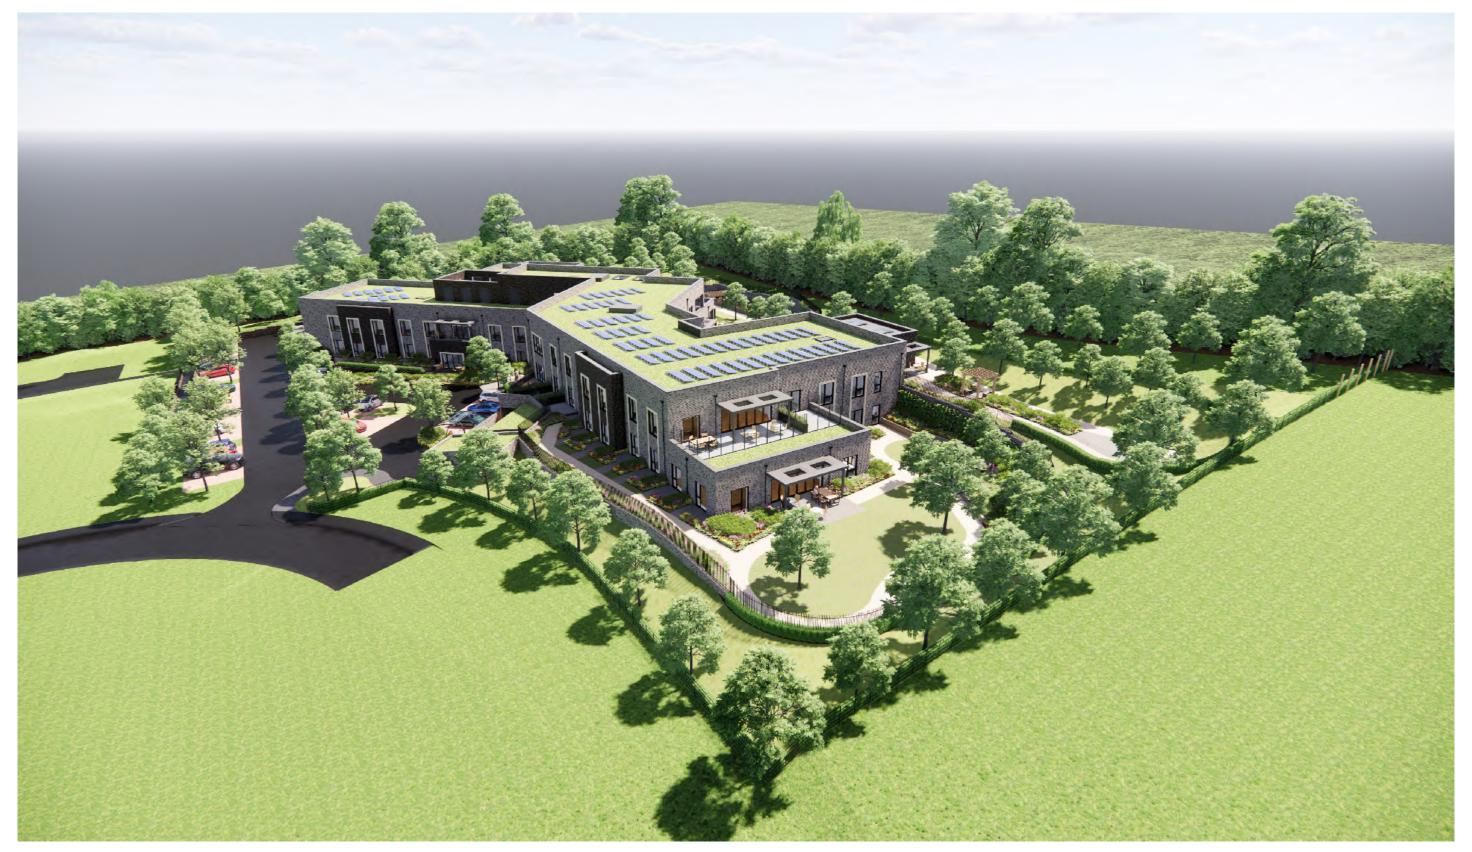

### TITLE: PROPOSED CARE HOME - 3D VISUAL FROM THE NORTH EAST

DOC REF: 1276PL-RDT-ZZ-XX-PP-A-8710\_PL1

JOB NO: 1276

DATE: DECEMBER 2020

DRAWN BY: CML CHECKED BY: CC

PL1 - PLANNING ISSUE - 11.12.2020