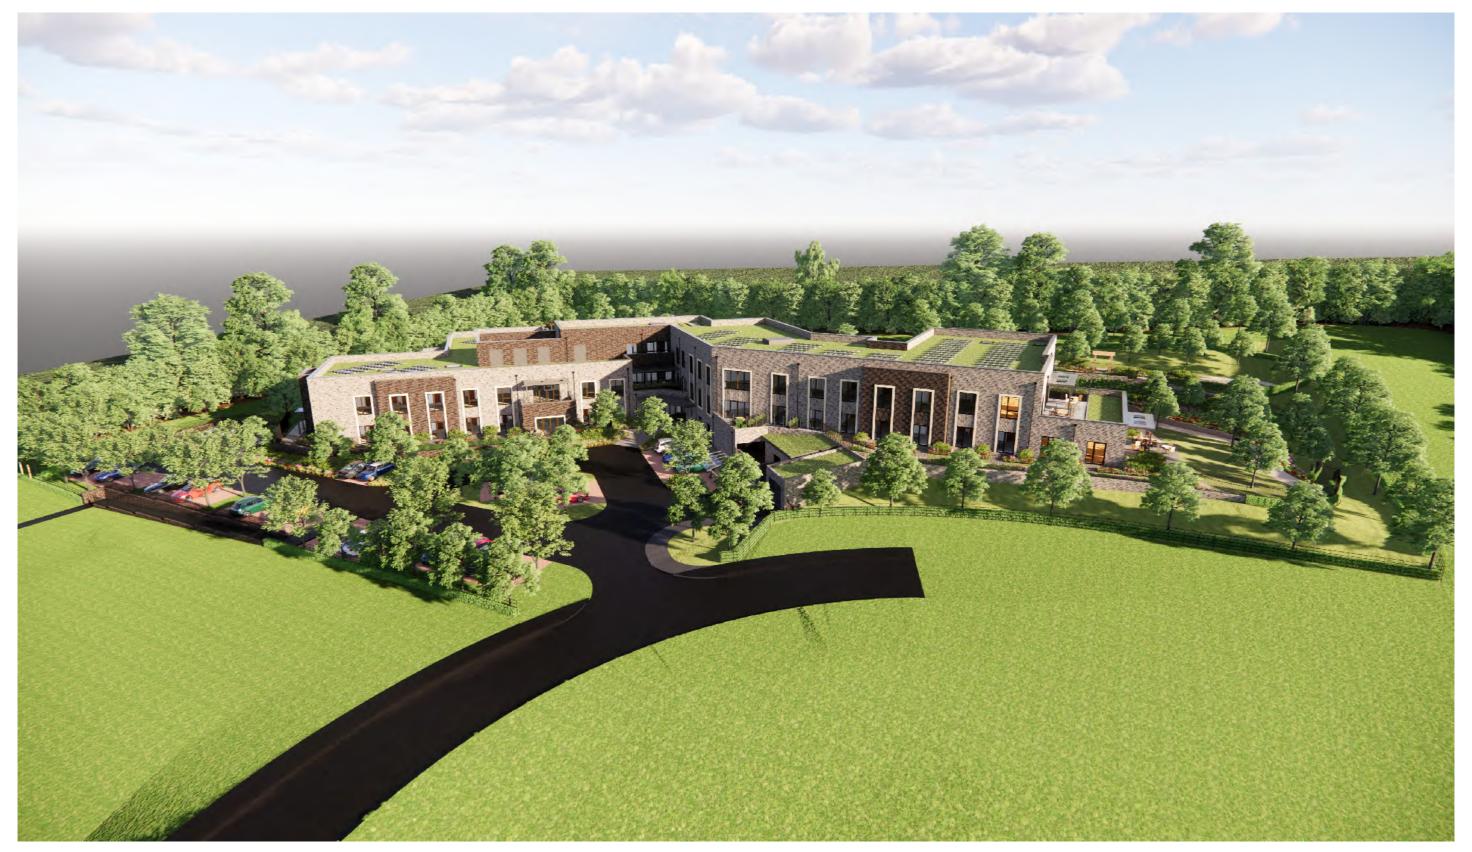

## TITLE: PROPOSED CARE HOME - 3D VISUAL TOWARDS THE BUILDING FRONTAGE

DOC REF: 1276PL-RDT-ZZ-XX-PP-A-8710\_PL1

JOB NO: 1276

DATE: DECEMBER 2020

DRAWN BY: CML CHECKED BY: CC

### TITLE: PROPOSED CARE HOME - 3D VISUAL TOWARDS THE BUILDING FRONTAGE

DOC REF: 1276PL-RDT-ZZ-XX-PP-A-8710\_PL1

JOB NO: 1276

DATE: DECEMBER 2020

DRAWN BY: CML CHECKED BY: CC