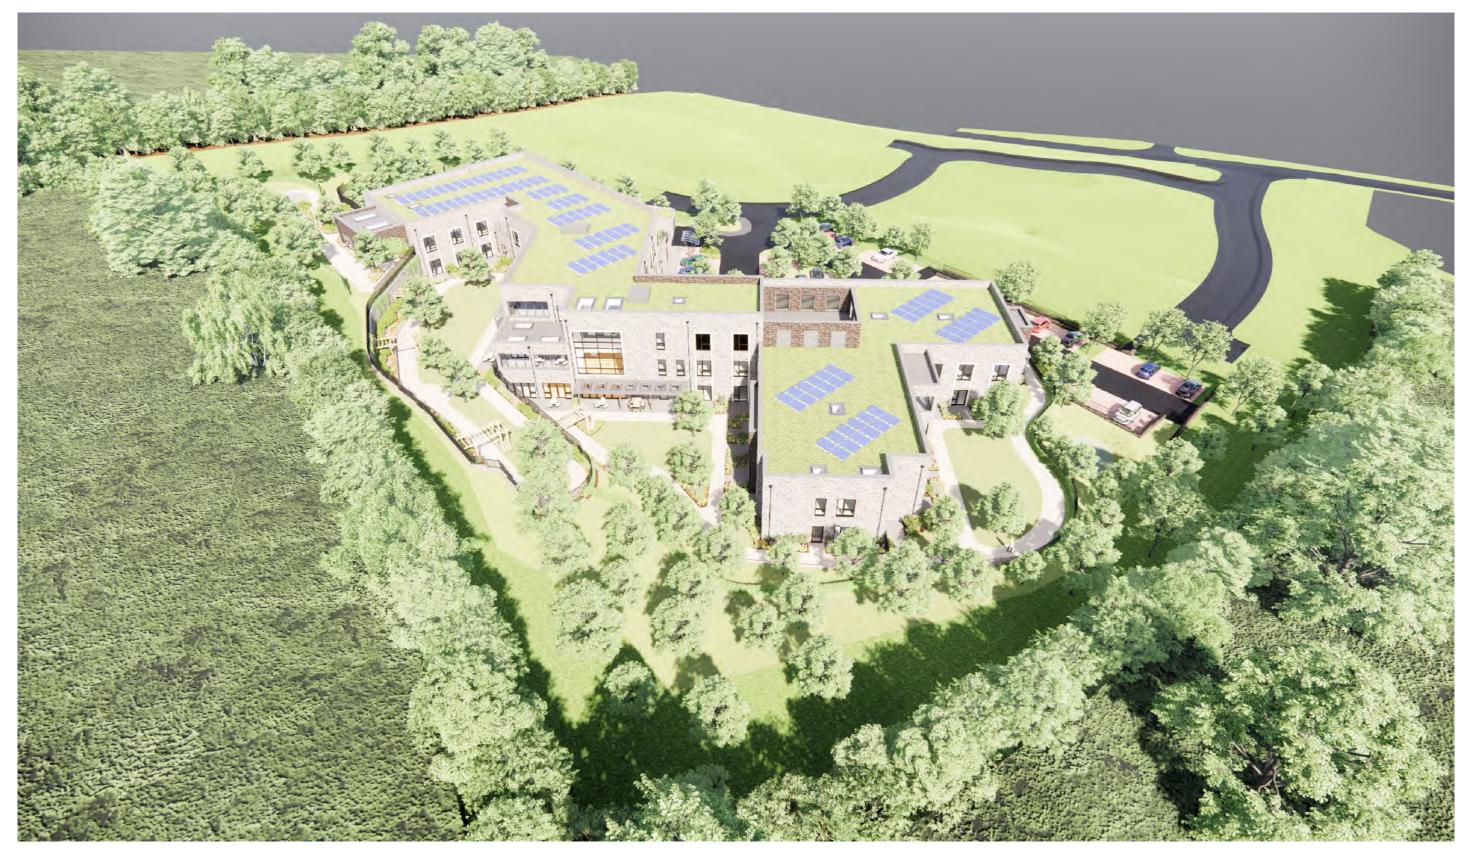

### TITLE: PROPOSED CARE HOME - 3D VISUAL FROM THE SOUTH EAST TOWARDS AMENITY GARDENS

DOC REF: 1276PL-RDT-ZZ-XX-PP-A-8710\_PL1

JOB NO: 1276

DATE: DECEMBER 2020

DRAWN BY: CML CHECKED BY: CC