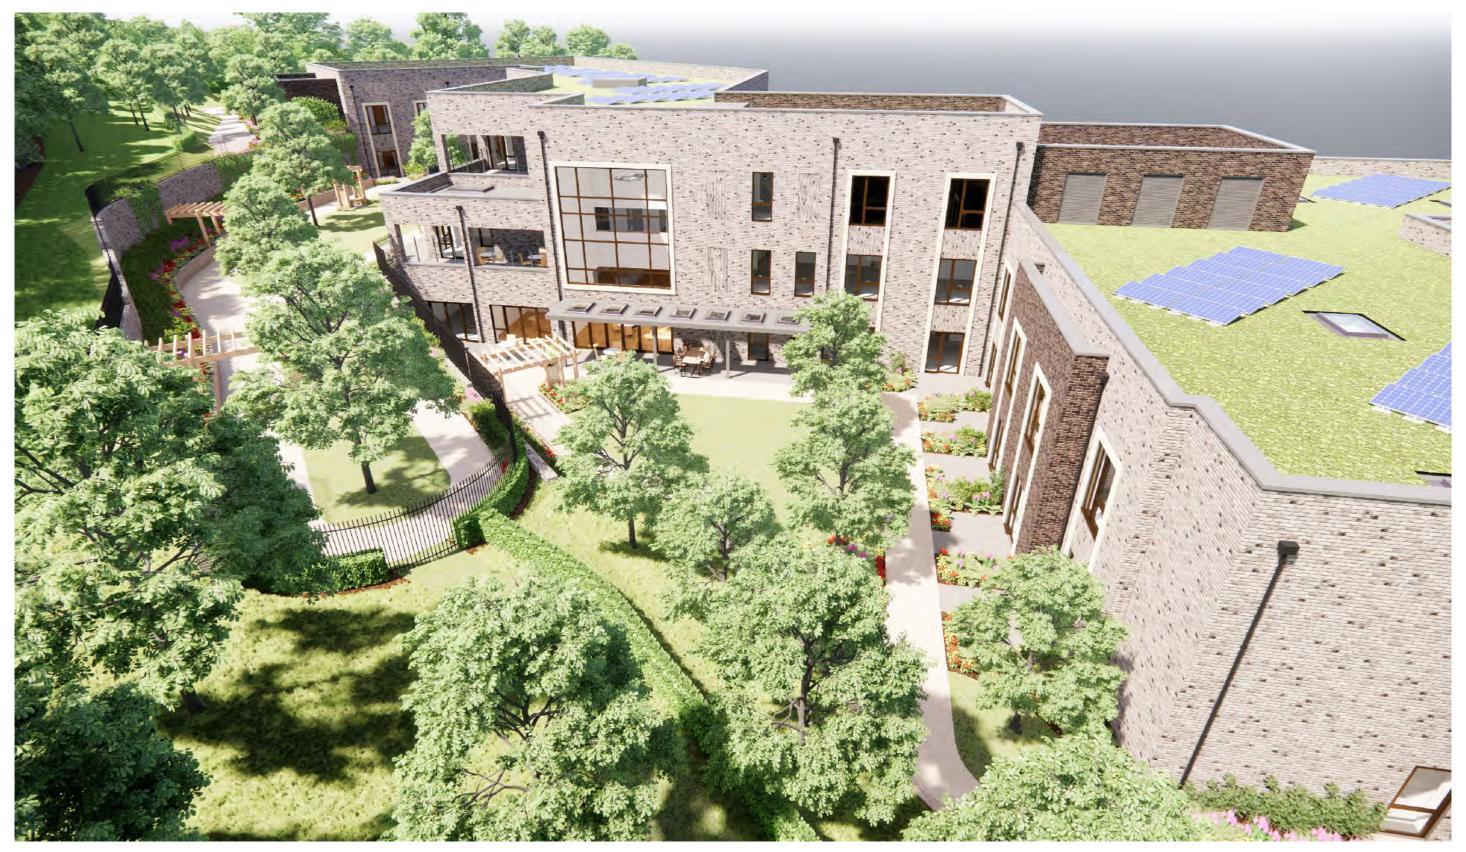

## TITLE: PROPOSED CARE HOME - 3D VISUAL OF THE REAR

DOC REF: 1276PL-RDT-ZZ-XX-PP-A-8710\_PL1

JOB NO: 1276

DATE: DECEMBER 2020

DRAWN BY: CML CHECKED BY: CC