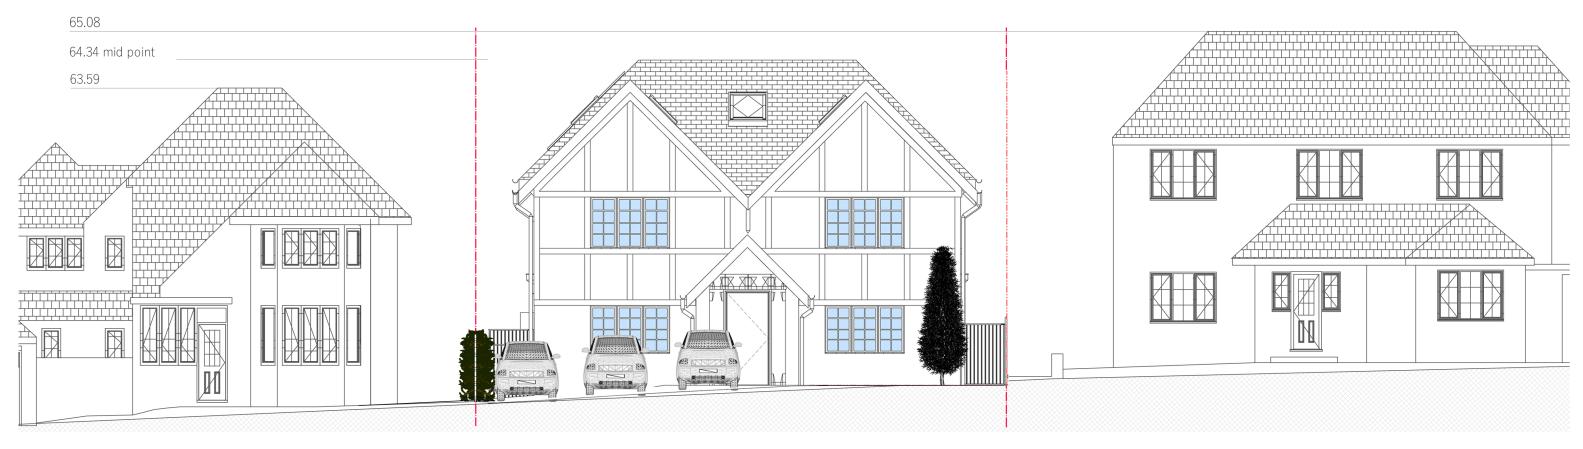

#### External Walls

Smooth off-white render throughout.

Windows
For windows
specification refer to
Floor Plan drawings
and Window
Schedules.

Proposal of Georgian style windows to front elevation

# External Doors

For doors specification refer to Floor Plan drawings and Doors Schedules.

Proposal of Victorian style entrance door with top and side glazed panels