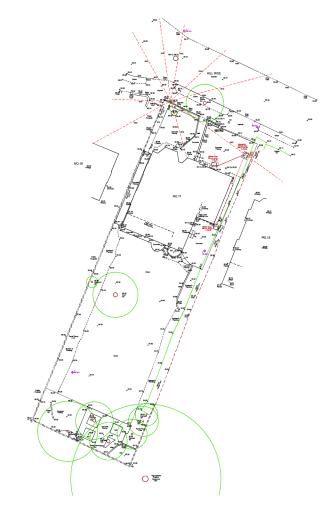

Topography Site Survey produced by KND Surveys Ltd.

Height measurements based on survey information provided and site survey plan produced by KND Surveys Ltd.

The height measurement taken in relation to a sea level. Drawings of the existing property no.17 produced by Charleston Developments Ltd.

Mr A Stothart

10 m

Topography Site Survey produced by KND Surveys Ltd.