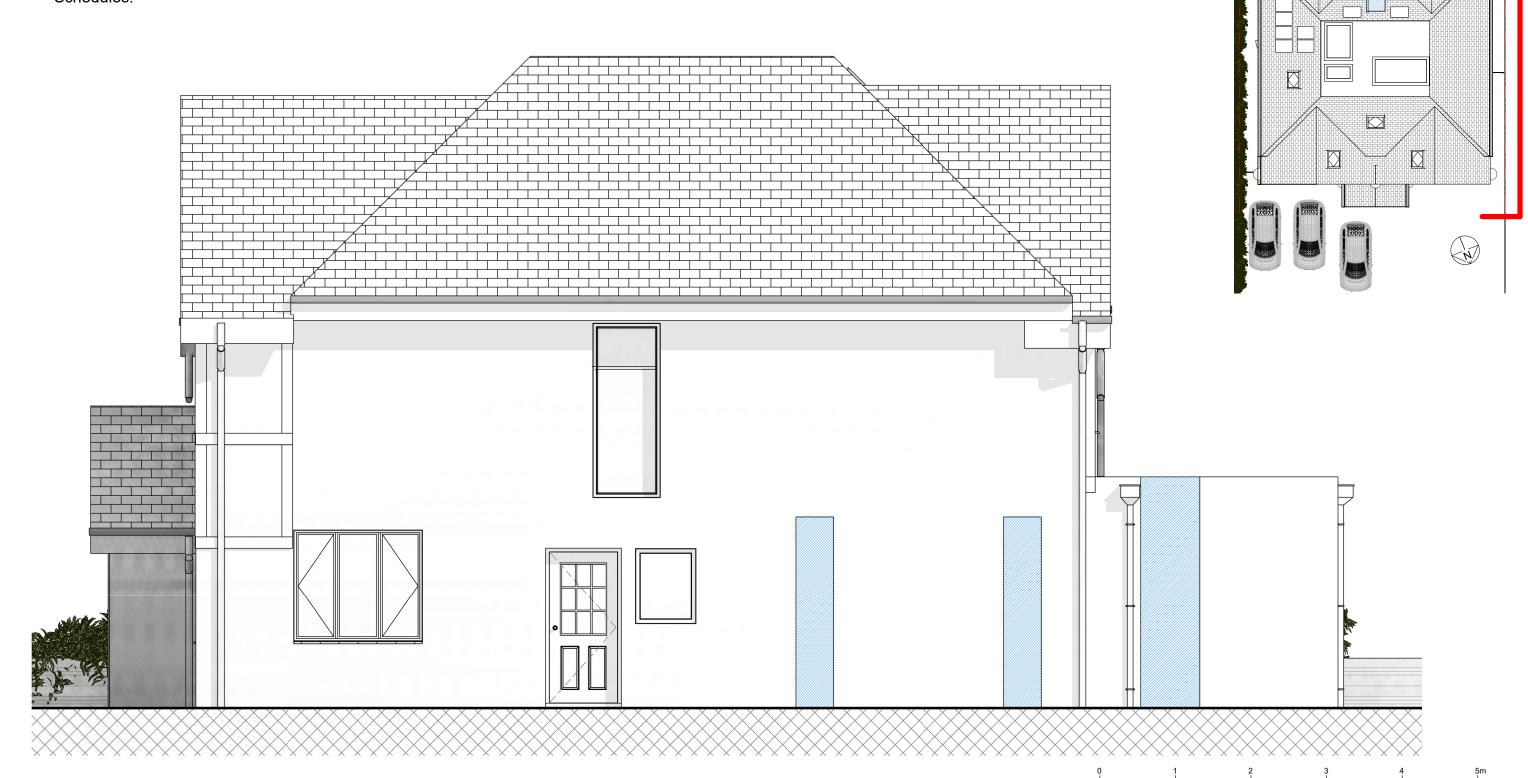

### <u>Roof</u>

Hipped roof structure at 45 degree.
Plain red tiles to hipped roof throughout.
Fibreglass finish to ground floor flat roof.
Felt finish to main flat roof.
Timber black fascia and soffit throughout.
U-pvc black rainwater drainage system.

#### External Walls

Smooth off-white render throughout.

Windows
For windows
specification refer to
Floor Plan drawings
and Window
Schedules.

Proposal of Georgian style windows to front elevation

# External Doors

For doors specification refer to Floor Plan drawings and Doors Schedules.

Proposal of Victorian style entrance door with top and side glazed panels

#### **Windows**

For windows specification refer to Floor Plan drawings and Window Schedules.

<u>External Doors</u>
For doors specification refer to Floor Plan drawings and Doors Schedules.