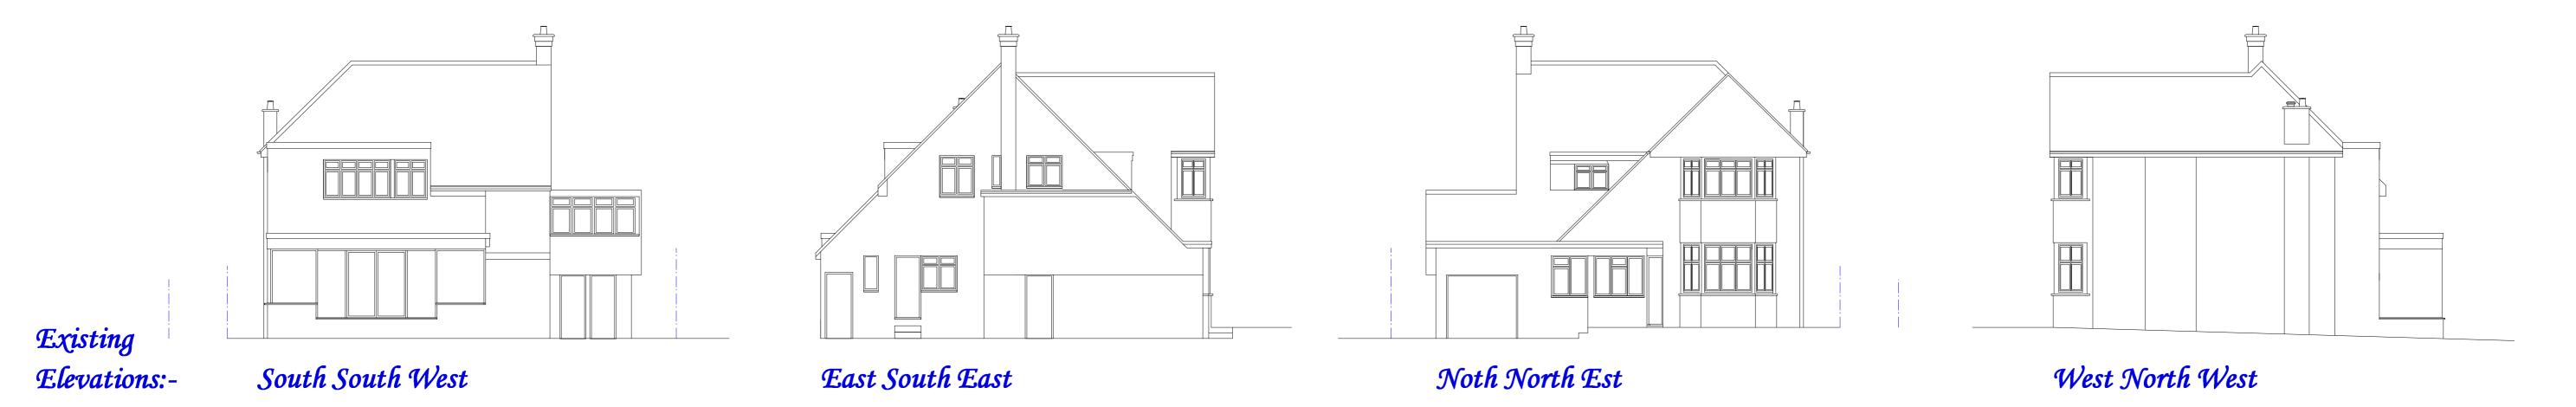

Topography Site Survey produced by KND Surveys Ltd.

Height measurements based on survey information provided and site survey plan produced by KND Surveys Ltd.

The height measurement taken in relation to a sea level. Drawings of the existing property no.17 produced by Charleston Developments Ltd.