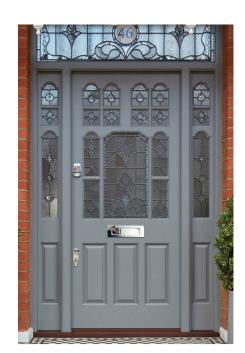

# External Doors

For doors specification refer to Floor Plan drawings and Doors Schedules.

Proposal of Victorian style entrance door with top and side glazed panels