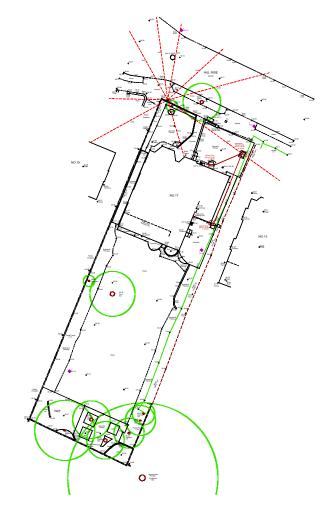

Topography Site Survey produced by KND Surveys Ltd.

Height measurements based on survey information provided and site survey plan produced by KND Surveys Ltd.

The height measurement taken in relation to a sea level. Drawings of the existing property no.17 produced by Charleston Developments Ltd.

Any errors are to be reported for a decision.

Two storey extension (over existing single Single storey exte THE SITE Block Plan Scale 1:500 Location Plan Scale 1:1250 Charleston Developments Ltd.

Charleston House 13 High Street Hemel Hempstead Herts HP1 3AA Tel: 01442 261270 www.charlestondevelopments.co.uk

Mr A Stothart

10 m

Topography Site Survey produced by KND Surveys Ltd.