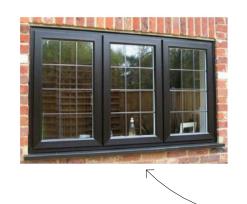

#### External Walls

Smooth off-white render throughout.

Windows
For windows
specification refer to
Floor Plan drawings
and Window
Schedules.

Proposal of Georgian style windows to front elevation