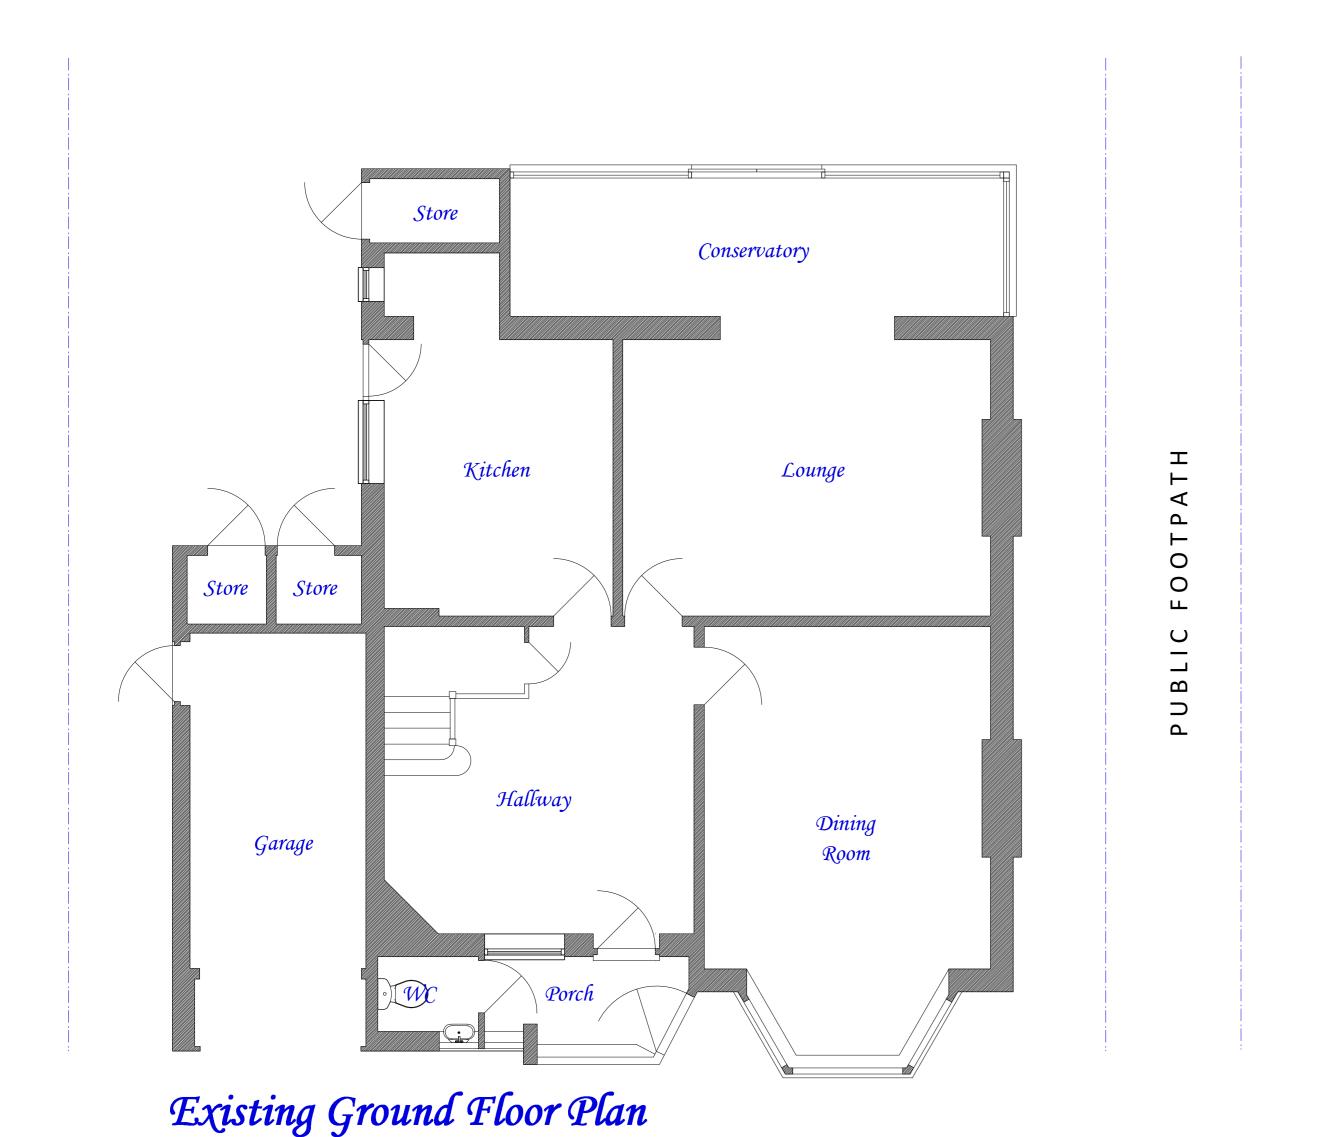

Topography Site Survey produced by KND Surveys Ltd.

Height measurements based on survey information provided and site survey plan produced by KND Surveys Ltd.

The height measurement taken in relation to a sea level. Drawings of the existing property no.17 produced by Charleston Developments Ltd.