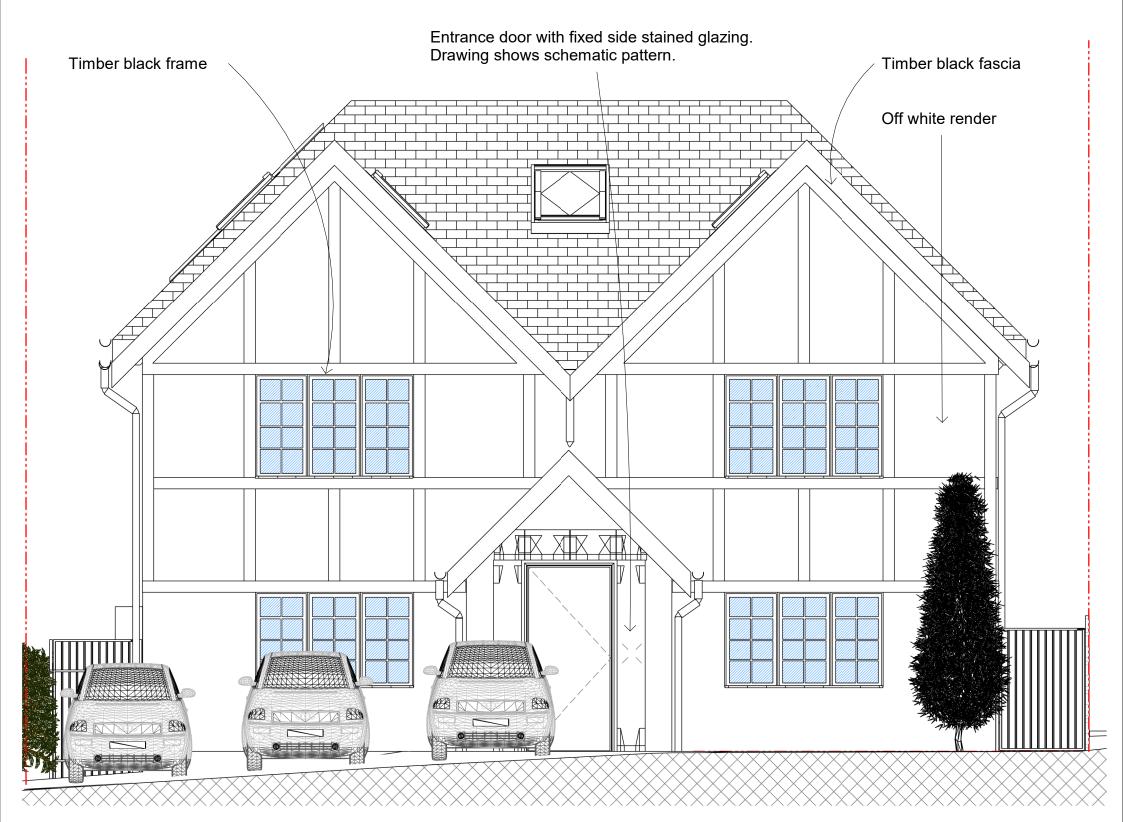

### <u>Roof</u>

Hipped roof structure at 45 degree.
Plain red tiles to hipped roof throughout.
Fibreglass finish to ground floor flat roof.
Felt finish to main flat roof.
Timber black fascia and soffit throughout.
U-pvc black rainwater drainage system.

#### External Walls

Smooth off-white render throughout.

Windows
For windows
specification refer to
Floor Plan drawings
and Window
Schedules.

Proposal of Georgian style windows to front elevation

# External Doors

For doors specification refer to Floor Plan drawings and Doors Schedules.

Proposal of Victorian style entrance door with top and side glazed panels