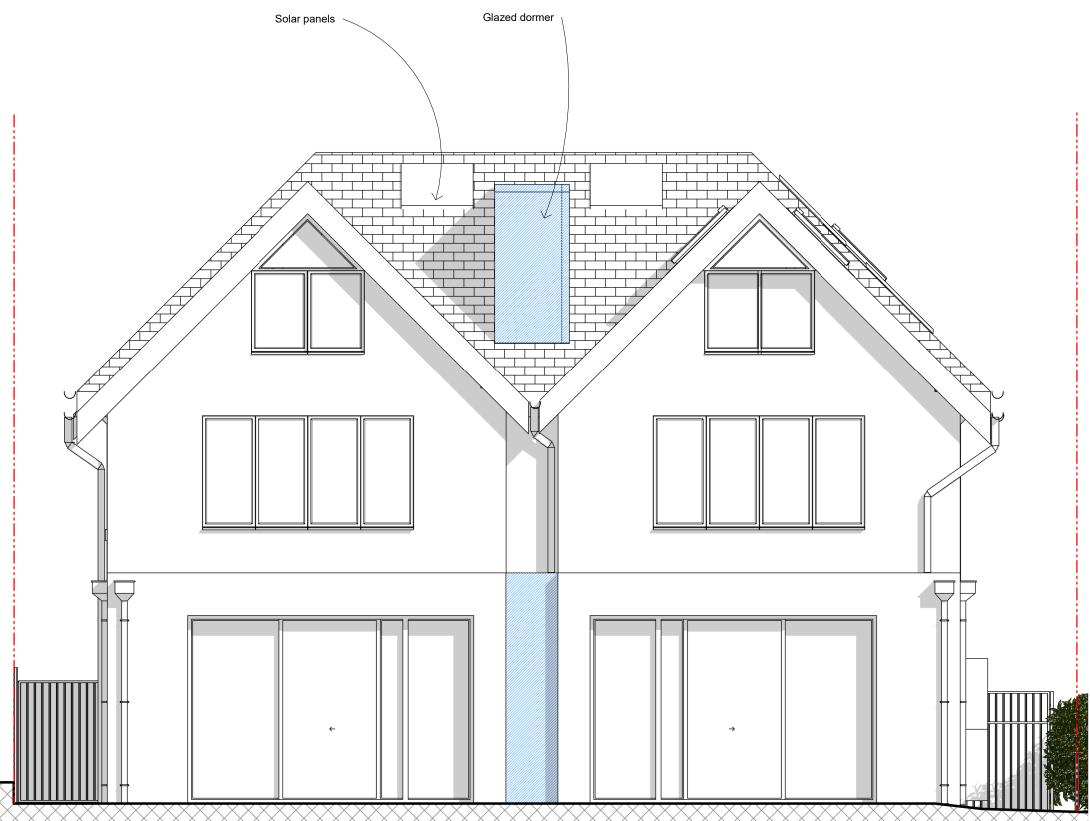

### <u>Roof</u>

Hipped roof structure at 45 degree.
Plain red tiles to hipped roof throughout.
Fibreglass finish to ground floor flat roof.
Felt finish to main flat roof.
Timber black fascia and soffit throughout.
U-pvc black rainwater drainage system.

#### External Walls

Smooth off-white render throughout.

Windows
For windows
specification refer to
Floor Plan drawings
and Window
Schedules.

Proposal of Georgian style windows to front elevation

# External Doors

For doors specification refer to Floor Plan drawings and Doors Schedules.

Proposal of Victorian style entrance door with top and side glazed panels

## Roof and External Walls

For Roof and External Walls specification refer to SSHR 2551

#### **Windows**

For windows specification refer to Floor Plan drawings and Window Schedules.

<u>External Doors</u>
For doors specification refer to Floor Plan drawings and Doors Schedules.