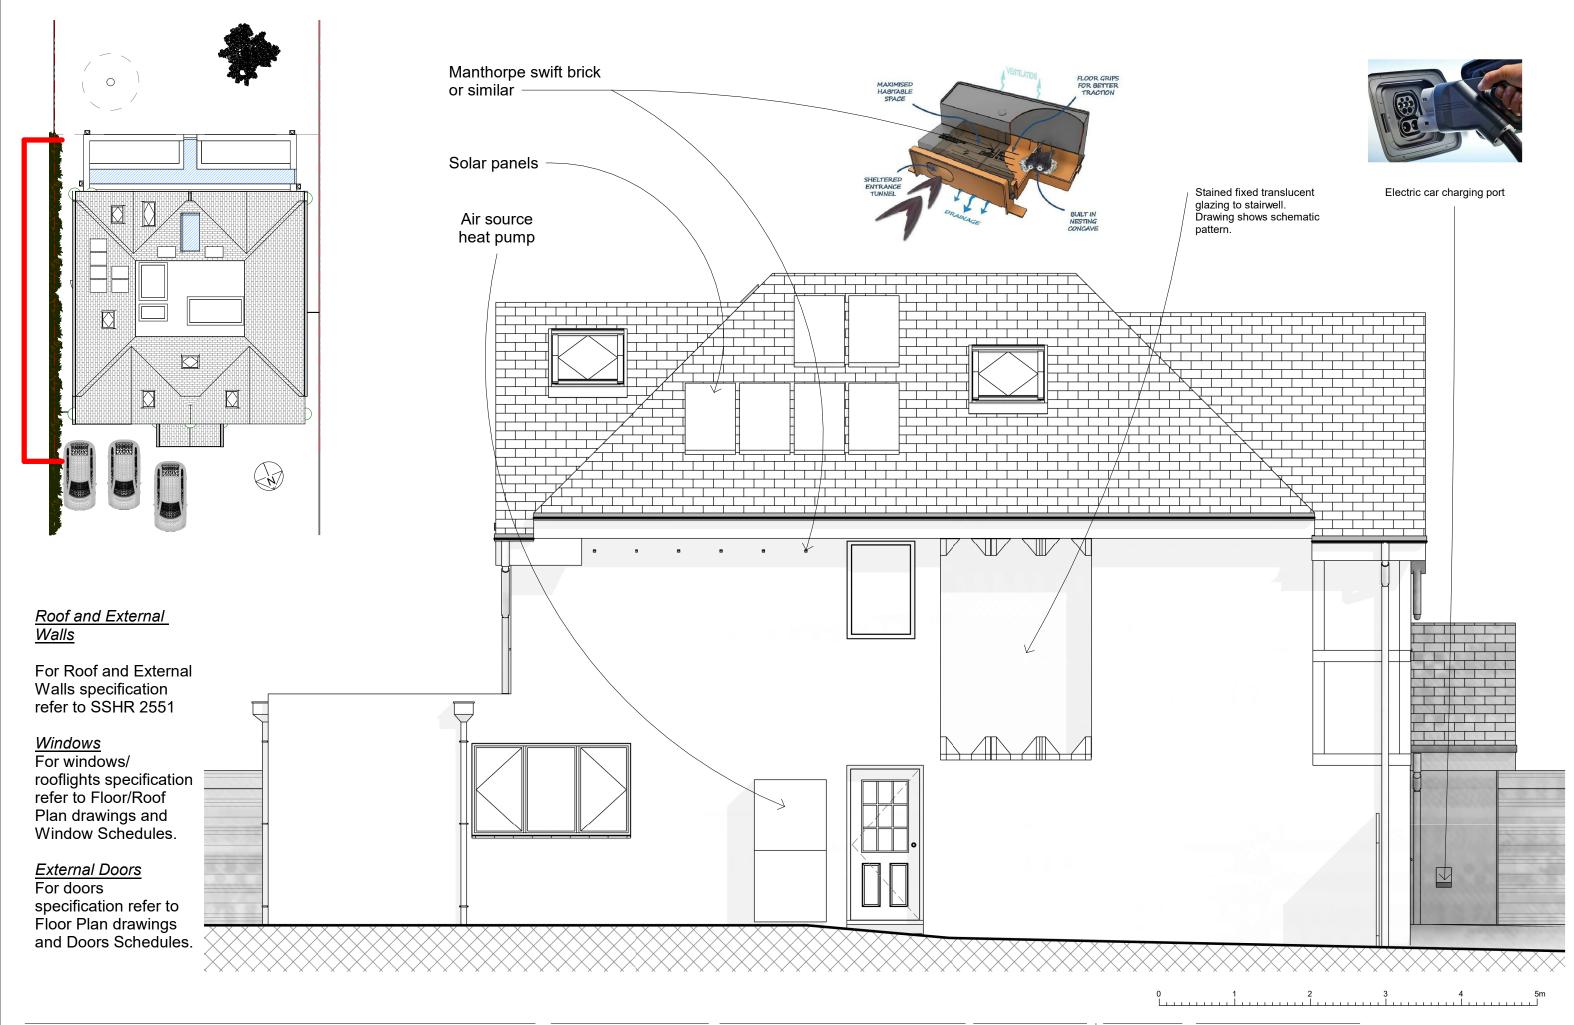

## Roof and External Walls

For Roof and External Walls specification refer to SSHR 2551

## **Windows**

For windows/ rooflights specification refer to Floor/Roof Plan drawings and Window Schedules.

# External Doors

For doors specification refer to Floor Plan drawings and Doors Schedules.