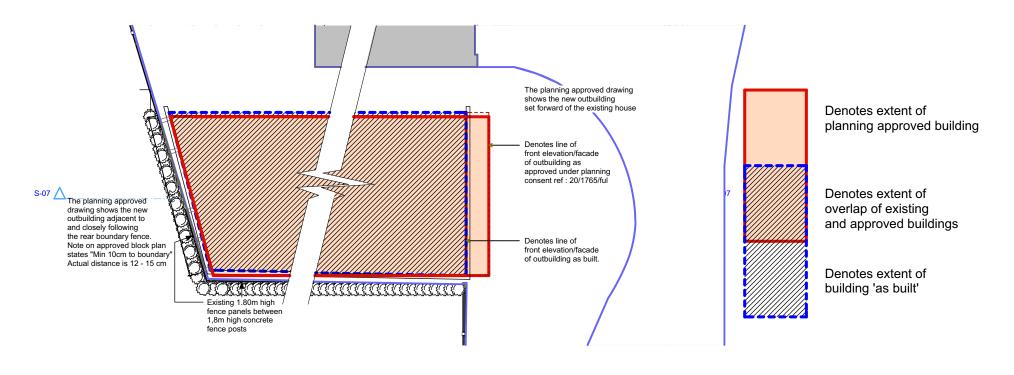

| Status                                                    |        | Approved outbuilding overlaid onactual site plan with outbuilding as erected. |
|-----------------------------------------------------------|--------|-------------------------------------------------------------------------------|
| Scales @ A4 1:100                                         | Client | Mr.B Shah<br>4 Waterfield, Heronsgate<br>Herts                                |
| Project Retrospective Application Out-building - As Built |        |                                                                               |
| Drawing Number<br>9                                       | Rev    |                                                                               |