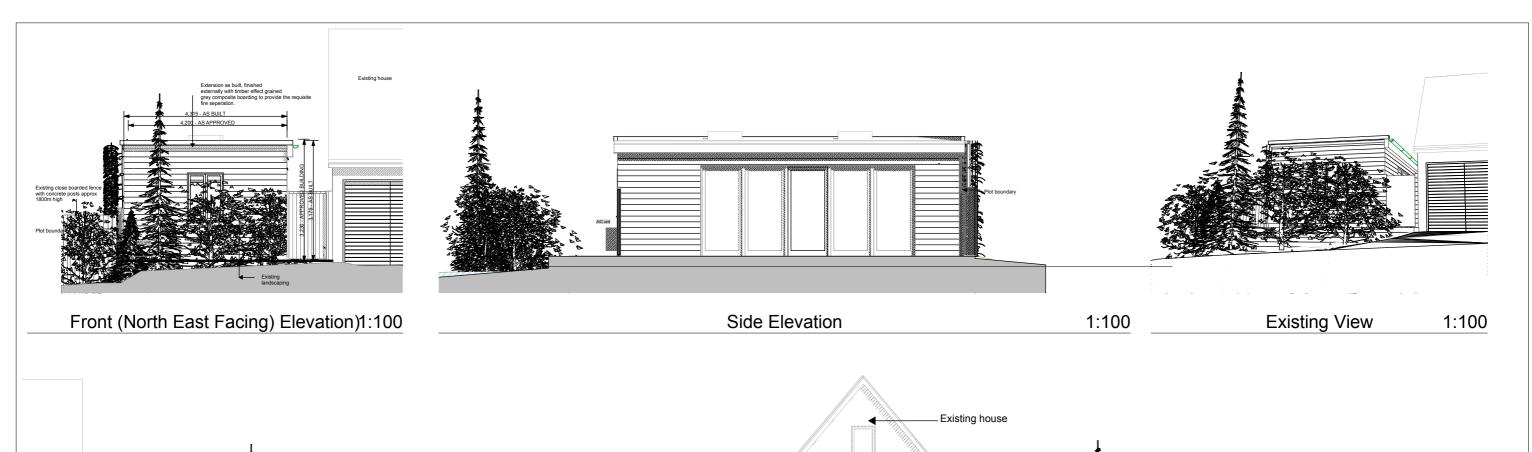

0 1 2 3 4 5 |------| METRES @ 1:100

Rev D 09/12/21 Trellis and planting extended along side(South Eastern) boundary

S-0

| They by 09/12/21 Thems and planting extended along side (South Lastern) boundary |                    |             |                                                      |  |  |
|----------------------------------------------------------------------------------|--------------------|-------------|------------------------------------------------------|--|--|
|                                                                                  | Status<br>Planning | Layout Titl | Layout Title Plan and Elevations                     |  |  |
|                                                                                  | Scales @ A3 1:100  | Client      | Mr.B Shah<br>4 Waterfield, Heronsgate<br>Herts       |  |  |
| Project Retrospective Application Out-building - As Built                        |                    |             | PFG DESIGN<br>ARCHITECTS + DESIGNERS                 |  |  |
| Drawing Number 001D                                                              |                    | Rev         | 07921886191 info@pfgdesign.co.uk www.pfgdesign.co.uk |  |  |