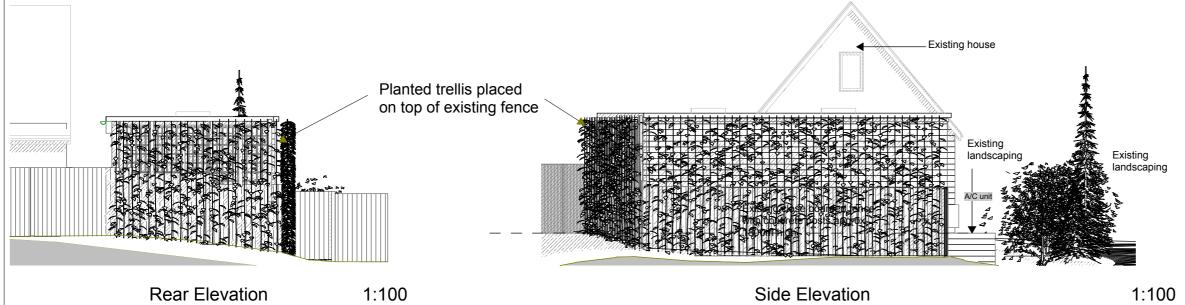

0 1 2 3 4 5 |------| METRES @ 1:100

Rev D 09/12/21 Trellis and planting extended along side(South Eastern) boundary

S-0

| They by 09/12/21 Thems and planting extended along side (South Lastern) boundary |                    |             |                                                      |  |  |
|----------------------------------------------------------------------------------|--------------------|-------------|------------------------------------------------------|--|--|
|                                                                                  | Status<br>Planning | Layout Titl | Layout Title Plan and Elevations                     |  |  |
|                                                                                  | Scales @ A3 1:100  | Client      | Mr.B Shah<br>4 Waterfield, Heronsgate<br>Herts       |  |  |
| Project Retrospective Application Out-building - As Built                        |                    |             | PFG DESIGN<br>ARCHITECTS + DESIGNERS                 |  |  |
| Drawing Number 001D                                                              |                    | Rev         | 07921886191 info@pfgdesign.co.uk www.pfgdesign.co.uk |  |  |