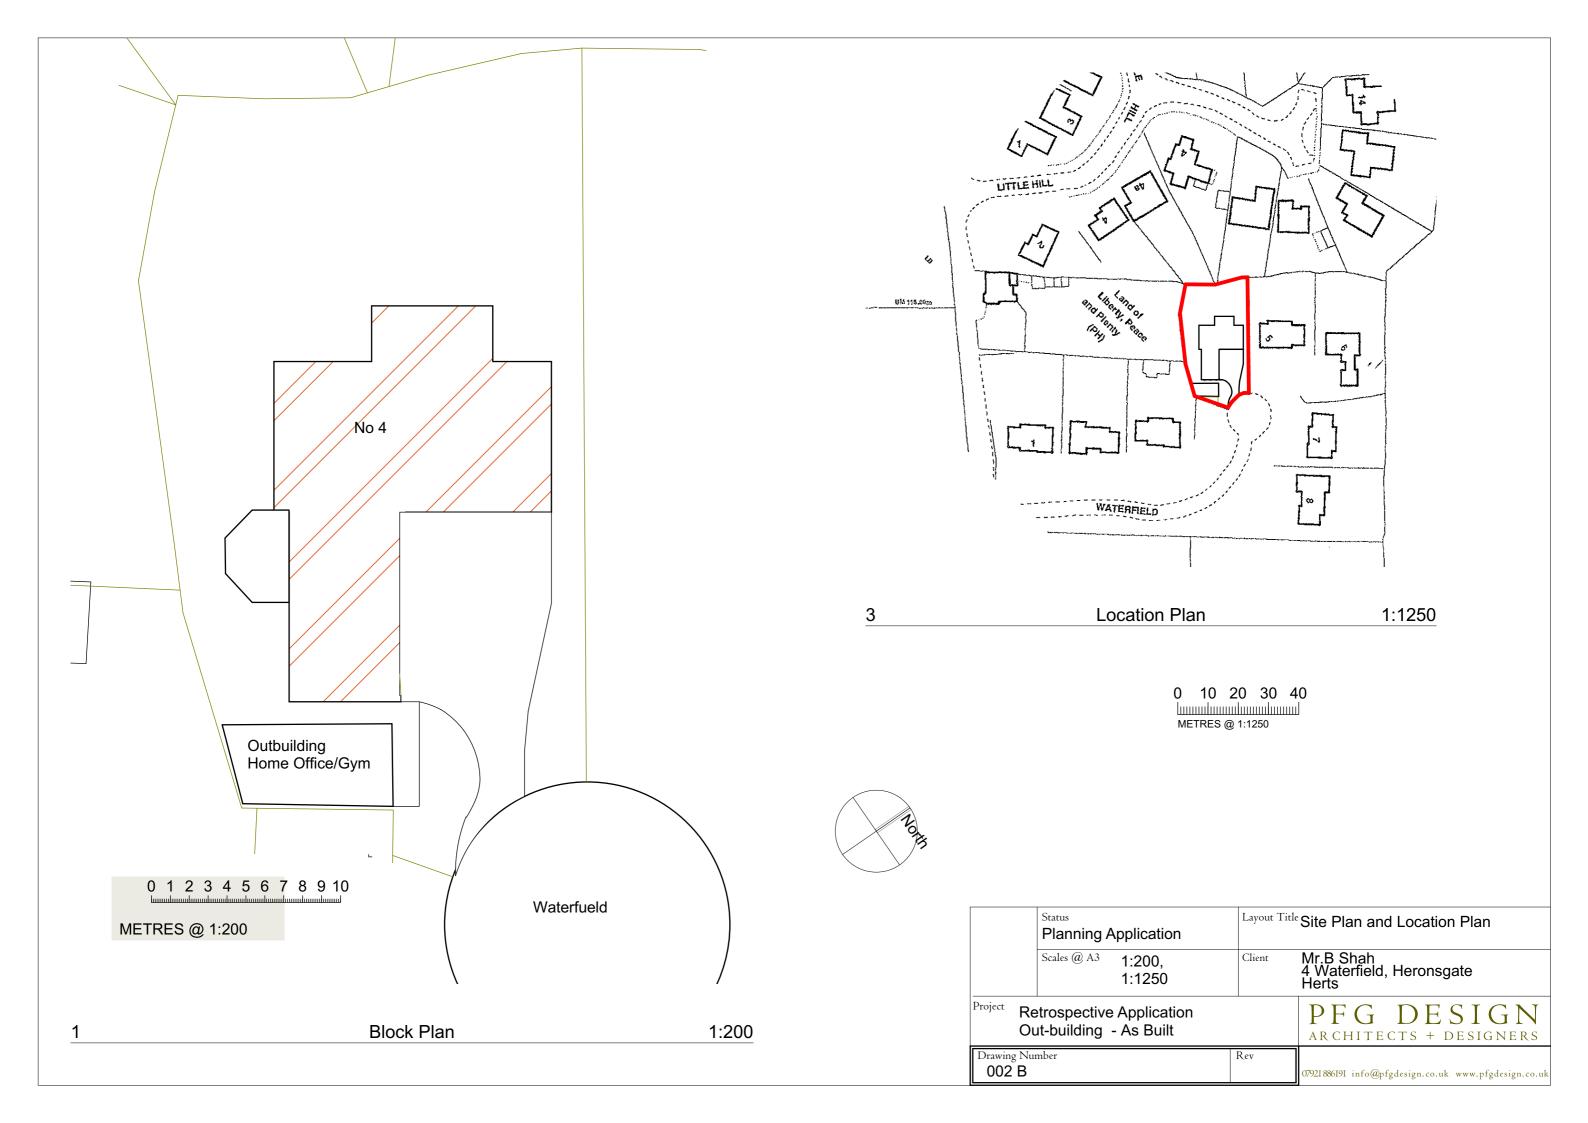

0 1 2 3 4 5 |------| METRES @ 1:100

Rev D 09/12/21 Trellis and planting extended along side(South Eastern) boundary

S-0

| They by 09/12/21 Thems and planting extended along side (South Lastern) boundary |                    |             |                                                      |  |  |
|----------------------------------------------------------------------------------|--------------------|-------------|------------------------------------------------------|--|--|
|                                                                                  | Status<br>Planning | Layout Titl | Layout Title Plan and Elevations                     |  |  |
|                                                                                  | Scales @ A3 1:100  | Client      | Mr.B Shah<br>4 Waterfield, Heronsgate<br>Herts       |  |  |
| Project Retrospective Application Out-building - As Built                        |                    |             | PFG DESIGN<br>ARCHITECTS + DESIGNERS                 |  |  |
| Drawing Number 001D                                                              |                    | Rev         | 07921886191 info@pfgdesign.co.uk www.pfgdesign.co.uk |  |  |