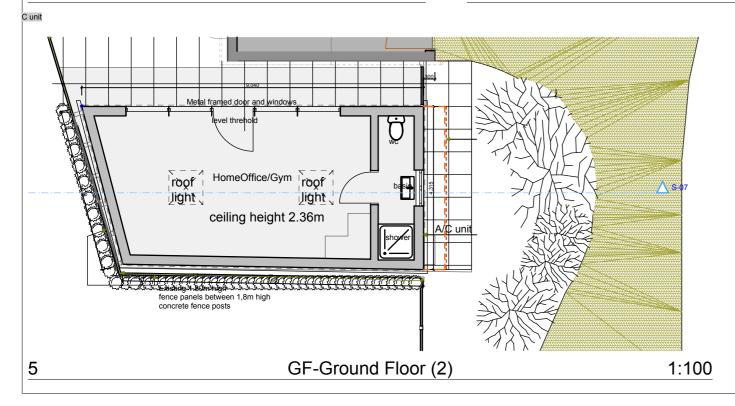

0 1 2 3 4 5 |------| METRES @ 1:100

Rev D 09/12/21 Trellis and planting extended along side(South Eastern) boundary

S-0

| They by 09/12/21 Thems and planting extended along side (South Lastern) boundary |                    |             |                                                      |  |  |
|----------------------------------------------------------------------------------|--------------------|-------------|------------------------------------------------------|--|--|
|                                                                                  | Status<br>Planning | Layout Titl | Layout Title Plan and Elevations                     |  |  |
|                                                                                  | Scales @ A3 1:100  | Client      | Mr.B Shah<br>4 Waterfield, Heronsgate<br>Herts       |  |  |
| Project Retrospective Application Out-building - As Built                        |                    |             | PFG DESIGN<br>ARCHITECTS + DESIGNERS                 |  |  |
| Drawing Number 001D                                                              |                    | Rev         | 07921886191 info@pfgdesign.co.uk www.pfgdesign.co.uk |  |  |