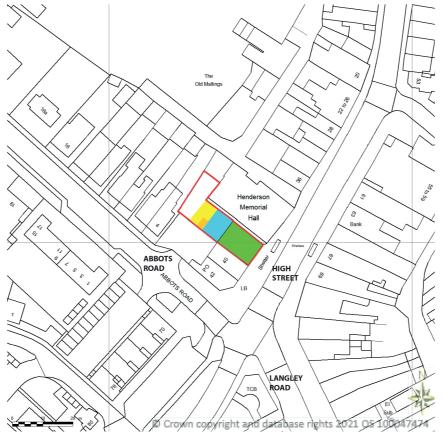

**BLOCK/SITE PLANS** 

for: 38 High Street, Abbots Langley, WD5 OAR

Scale: 1/1250 @ A3

Date: 16/11/2021

Ref: A1/012021

Paragon Design & Build

Key:

Boundary line

## PROPOSED SITE PLANS for: 38 High Street, Abbots Langley, WD5 OAR

Scale: 1/100 @ A3

Date: 16/11/2021 Ref: A4/042021 e-

Paragon Design & Build

## **BLOCK/SITE PLANS**

for: 38 High Street, Abbots Langley, WD5 OAR

Scale: 1/1250 @ A3

Date: 16/11/2021

Ref: A2/022022

mob: 07860 455 629 e-mail: ilyas.mikhail@gmail.com

Paragon Design & Build

1:1250 scale Bar