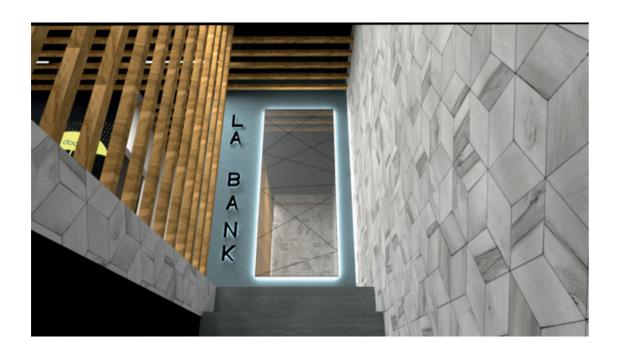

ary line





Changing Room

Changing Room

Up

Kitchen / Prep Room

Storage



First Floor Plan

Notes
1- This drawing is not for construction
2- All Dimension are in millimeters
3- Dimensions are not to be scaled directly from drawings
4- All dimensions are to be checked on site and the Architect is to be inform of any discrepancies before construction commences
5- All references to drawings refer to current revision of that drawing
6- The Copyright of this drawing belongs to Paragon Design & Build.

1 2 3 4 6m

scale 1:100

Basement Floor plan Ground Floor plan

## PROPOSED SITE PLANS for: 38 High Street, Abbots Langley, WD5 OAR

Scale: 1/100 @ A3

Date: 16/11/2021 Ref: A4/042021 e-

Paragon Design & Build



## Front Elevation

A view looking at the front of the resturant at day time



## Interior

A glimpse of what the first floor entrance will look like



## Interior

A view looking inside of the restaurant and he dining area



## Interior

View from the first floor seating and dining area

## 3D RENDERS

for: 38 High Street, Abbots Langley, WD5 OAR

Scale: Not to Scale @ A3

Date: 16/11/2021

Ref: A5/052021 Renders done by Hasan Divarci Paragon Design & Build





## SITE LOCATION PLAN AREA 2 HA

SCALE: 1:1250 on A4

CENTRE COORDINATES: 509437 , 202008





Supplied by Streetwise Maps Ltd www.streetwise.net Licence No: 100047474

Key:

Boundary line
Existing Building

Proposed Extension

Car Park Area

Refuse/Recyling Storage Area

## **BLOCK/SITE PLANS**

for: 38 High Street, Abbots Langley, WD5 OAR

Scale: 1/1250 @ A3

Date: 16/11/2021

Ref: A2/022022

mob: 0786