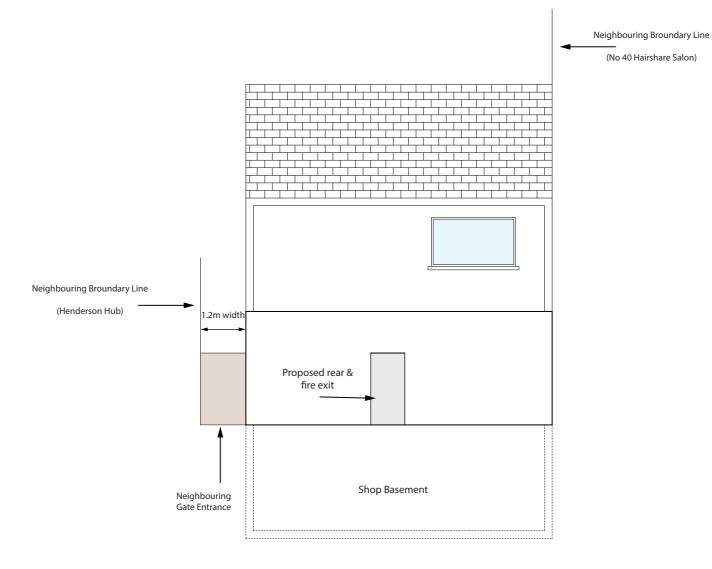

## PROPOSED REAR ELEVATION

for: 38 High Street,

Abbots Langley, WD5 OAR

Scale: 1/100 @

Date: 16/11/2021 Ref: A10/102021 Paragon Design & Build