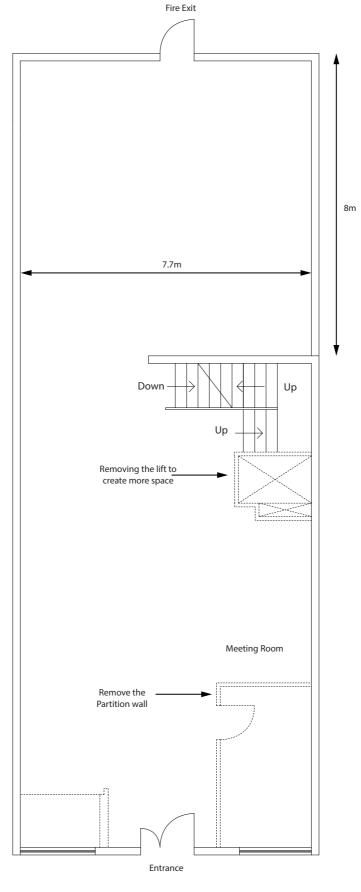

## PROPOSED GROUND FLOOR LAYOUT

for: 38 High Street, Abbots Langley, WD5 OAR

Scale: 1/100 @ A3

Date: 16/11/2021

Ref: A6/062021 Drawings done by Hasan Divarci

Paragon Design & Build

First Floor Plan

Paragon Design & Build

## PROPOSED FIRST FLOOR LAYOUT

for: 38 High Street, Abbots Langley, WD5 OAR

**Scale:** 1/100 @ A3

Date: 16/11/2021

Ref: A7/072021 Drawings done by Hasan Divarci

mob: 07860 455 629 2021 Drawings done e-mail: ilyas.mikhail@gmail.com