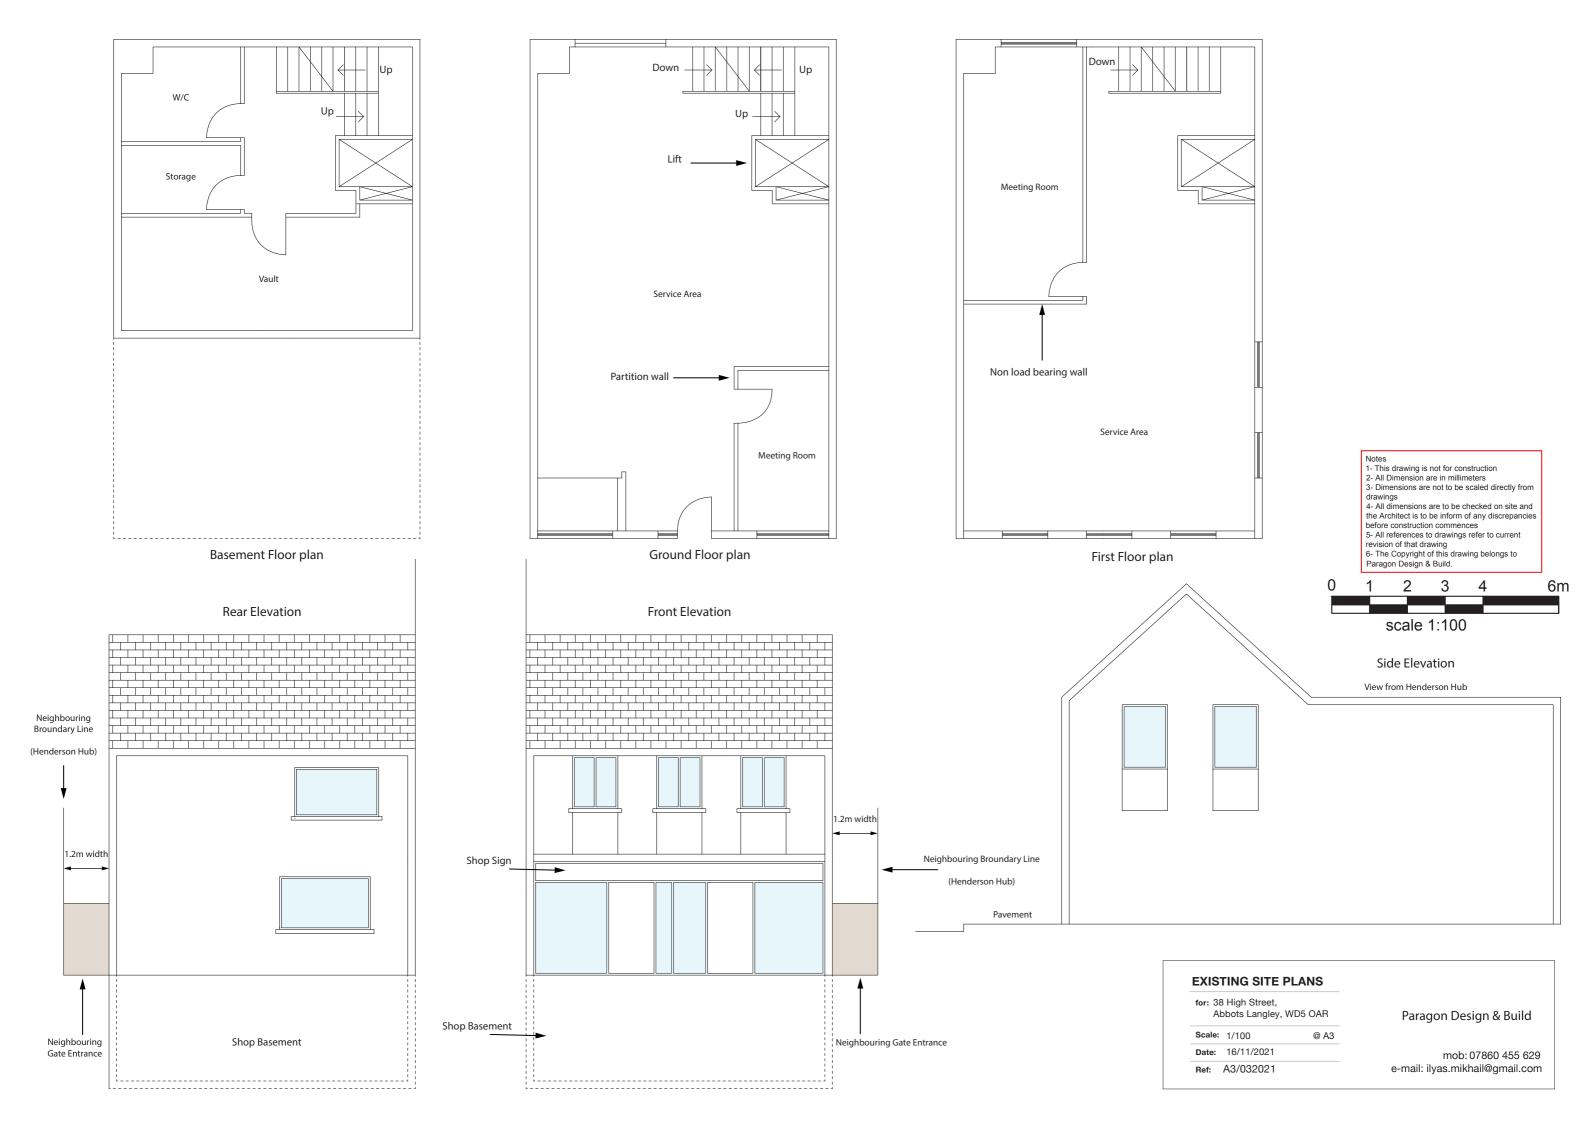

Changing Room

Changing Room

Up

Kitchen / Prep Room

Storage

First Floor Plan

Notes
1- This drawing is not for construction
2- All Dimension are in millimeters
3- Dimensions are not to be scaled directly from drawings
4- All dimensions are to be checked on site and the Architect is to be inform of any discrepancies before construction commences
5- All references to drawings refer to current revision of that drawing
6- The Copyright of this drawing belongs to Paragon Design & Build.

1 2 3 4 6m

scale 1:100

Basement Floor plan Ground Floor plan

## Notes 1- This drawing is not for construction 2- All Dimension are in millimeters 3- Dimensions are not to be scaled directly from drawings 4- All dimensions are to be checked on site and the Architect is to be inform of any discrepancies before construction commences 5- All references to drawings refer to current revision of that drawing 6- The Copyright of this drawing belongs to Paragon Design & Build. 0 1 2 3 4 6m scale 1:100