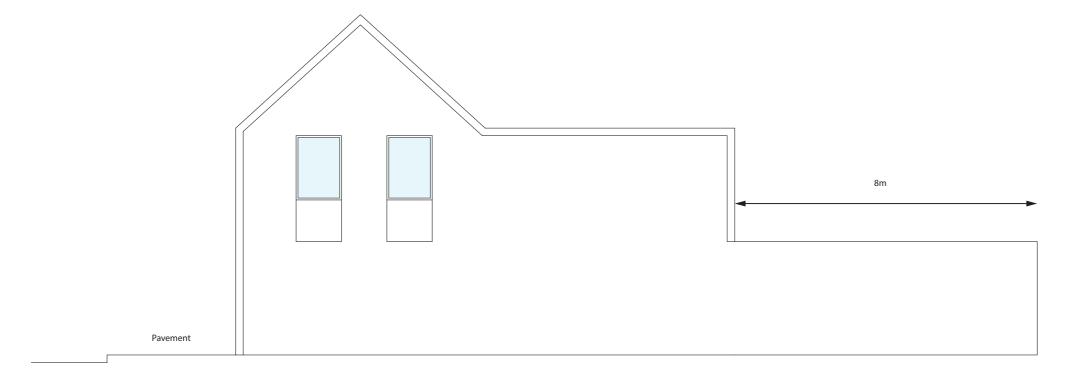

## Proposed Side Elevation

View from Henderson Hub

## PROPOSED SIDE ELEVATION

for: 38 High Street, Abbots Langley, WD5 OAR

Scale: 1/100 @ A3

Date: 16/11/2021 Ref: A8/082021 Paragon Design & Build