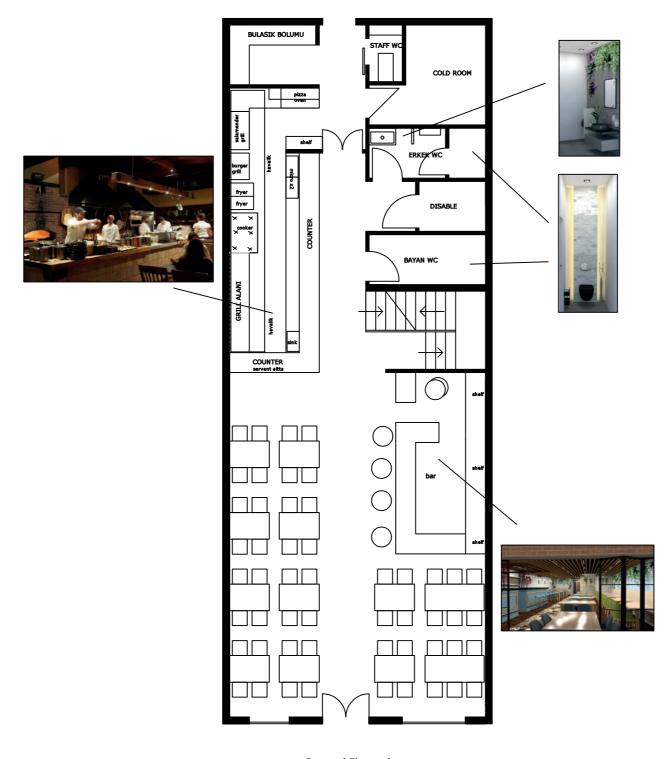

## PROPOSED GROUND FLOOR LAYOUT

for: 38 High Street, Abbots Langley, WD5 OAR

Scale: 1/100 @ A3

Date: 16/11/2021

Ref: A6/062021 Drawings done by Hasan Divarci

Paragon Design & Build

First Floor Plan

Paragon Design & Build