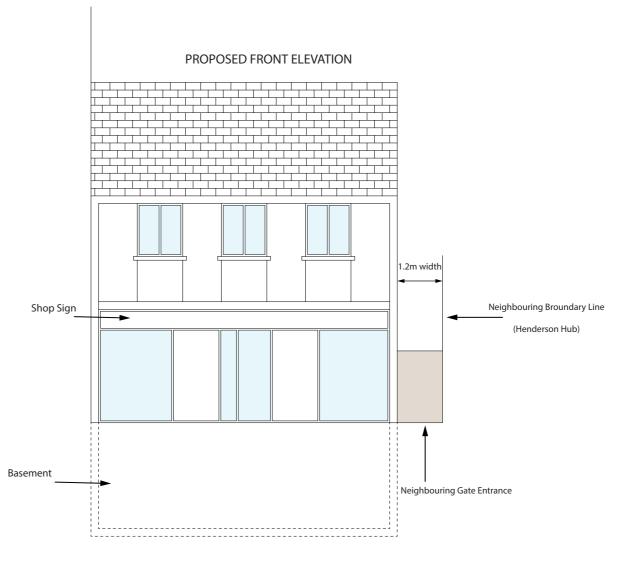

## PROPOSED SITE PLANS for: 38 High Street, Abbots Langley, WD5 OAR

Scale: 1/100 @ A3

Date: 16/11/2021 Ref: A4/042021 e-

Paragon Design & Build

## PROPOSED SITE PLANS

for: 38 High Street, Abbots Langley, WD5 OAR

Scale: 1/100 @

Date: 16/11/2021 Ref: A4/042021 Paragon Design & Build

Proposed Rear Elevation