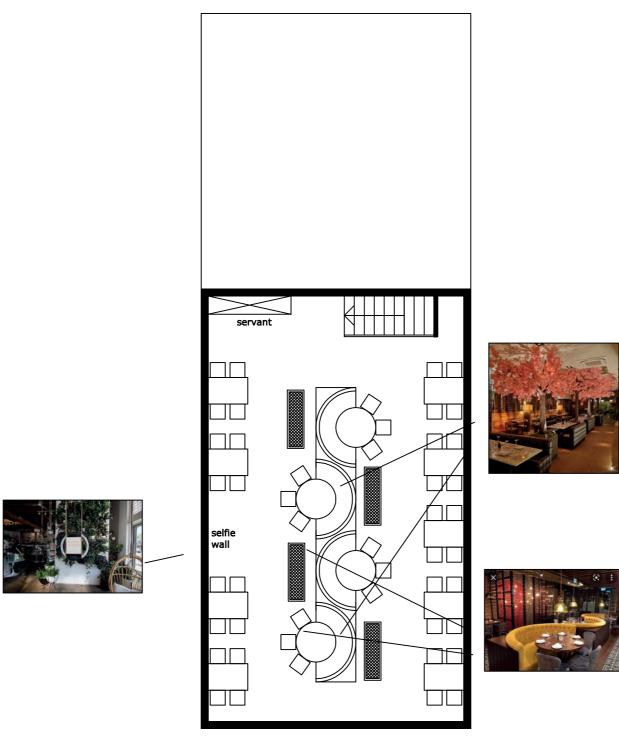

## PROPOSED FIRST FLOOR LAYOUT

for: 38 High Street, Abbots Langley, WD5 OAR

**Scale:** 1/100 @ A3

Date: 16/11/2021

Ref: A7/072021 Drawings done by Hasan Divarci

mob: 07860 455 629 2021 Drawings done e-mail: ilyas.mikhail@gmail.com