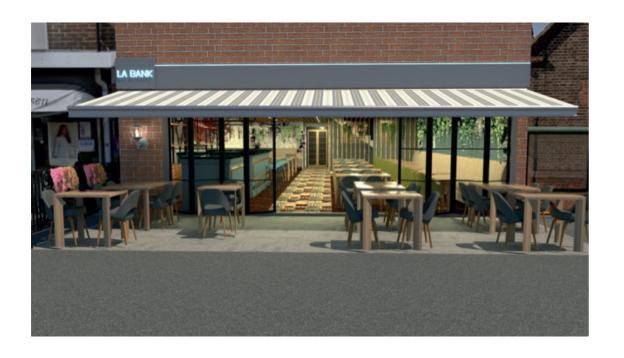

1250 @ A3

Date: 16/11/2021

Ref: A1/012021

Paragon Design & Build

Key:

Boundary line





Changing Room

Changing Room

Up

Kitchen / Prep Room

Storage



First Floor Plan

Notes
1- This drawing is not for construction
2- All Dimension are in millimeters
3- Dimensions are not to be scaled directly from drawings
4- All dimensions are to be checked on site and the Architect is to be inform of any discrepancies before construction commences
5- All references to drawings refer to current revision of that drawing
6- The Copyright of this drawing belongs to Paragon Design & Build.

1 2 3 4 6m

scale 1:100

Basement Floor plan Ground Floor plan

## PROPOSED SITE PLANS for: 38 High Street, Abbots Langley, WD5 OAR

Scale: 1/100 @ A3

Date: 16/11/2021 Ref: A4/042021 e-

Paragon Design & Build



## Front Elevation

A view looking at the front of the resturant at day time



## Interior

A glimpse of what the first floor entrance will look like



## Interior

A view looking inside of the restaurant and he dining area



## Interior

View from the first floor seating and dining area

## 3D RENDERS

for: 38 High Street, Abbots Langley, WD5 OAR

Scale: Not to Scale @ A3

Date: 16/11/2021

Ref: A5/052021 Renders done by Hasan Divarci Paragon Design & Build





## SITE LOCATION PLAN AREA 2 HA

SCALE: 1:1250 on A4

CENTRE COORDINATES: 509437 , 202008





Supplied by Streetwise Maps Ltd www.streetwise.net Licence No: 100047474

Key:

Boundary line
Existing Building

Proposed Extension

Car Park Area

Refuse/Recyling Storage Area

## **BLOCK/SITE PLANS**

for: 38 High Street, Abbots L