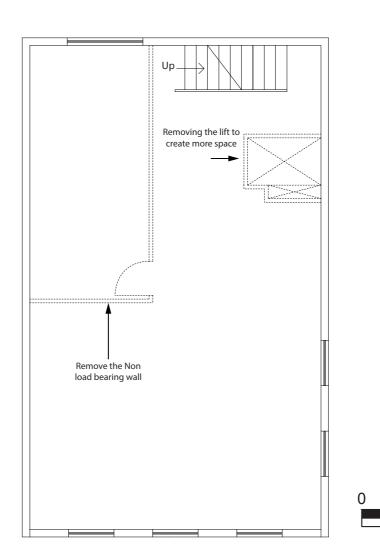

## PROPOSED FIRST FLOOR LAYOUT

for: 38 High Street, Abbots Langley, WD5 OAR

**Scale:** 1/100 @ A3

Date: 16/11/2021

Ref: A7/072021 Drawings done by Hasan Divarci

mob: 07860 455 629 2021 Drawings done e-mail: ilyas.mikhail@gmail.com