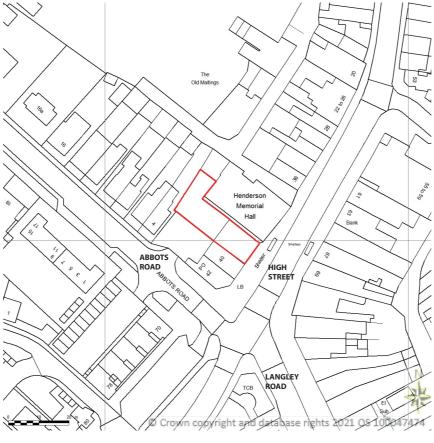

## SITE LOCATION PLAN AREA 2 HA

SCALE: 1:1250 on A4
CENTRE COORDINATES: 509437 , 202008

Supplied by Streetwise Maps Ltd www.streetwise.net Licence No: 100047474

1:1250 scale Bar

12.5<sub>m</sub> 50<sub>m</sub> 100<sub>m</sub>

**BLOCK/SITE PLANS** 

for: 38 High Street, Abbots Langley, WD5 OAR

Scale: 1/1250 @ A3

Date: 16/11/2021

Ref: A1/012021

Paragon Design & Build

Key:

Boundary line