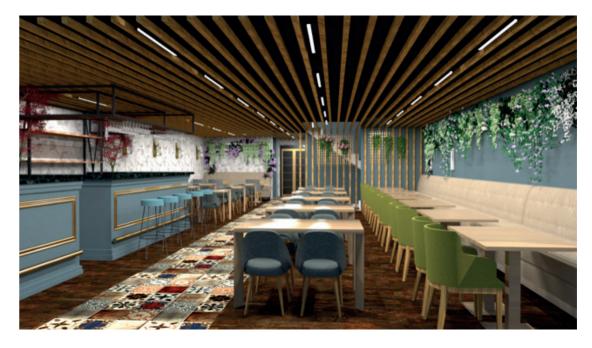

ge



First Floor Plan

Notes
1- This drawing is not for construction
2- All Dimension are in millimeters
3- Dimensions are not to be scaled directly from drawings
4- All dimensions are to be checked on site and the Architect is to be inform of any discrepancies before construction commences
5- All references to drawings refer to current revision of that drawing
6- The Copyright of this drawing belongs to Paragon Design & Build.

1 2 3 4 6m

scale 1:100

Basement Floor plan Ground Floor plan

## PROPOSED SITE PLANS for: 38 High Street, Abbots Langley, WD5 OAR

Scale: 1/100 @ A3

Date: 16/11/2021 Ref: A4/042021 e-

Paragon Design & Build



## Front Elevation

A view looking at the front of the resturant at day time



## Interior

A glimpse of what the first floor entrance will look like



## Interior

A view looking inside of the restaurant and he dining area



## Interior

View from the first floor seating and dining area

## 3D RENDERS

for: 38 High Street, Abbots Langley, WD5 OAR

Scale: Not to Scale @ A3

Date: 16/11/2021

Ref: A5/052021 Renders done by Hasan Divarci Paragon Design & Build





## SITE LOCATION PLAN AREA 2 HA

SCALE: 1:1250 on A4

CENTRE COORDINATES: 509437 , 202008





Supplied by Streetwise Maps Ltd www.streetwise.net Licence No: 100047474

Key:

Boundary line
Existing Building

Proposed Extension

Car Park Area

Refuse/Recyling Storage Area

## **BLOCK/SITE PLANS**

for: 38 High Street, Abbots Langley, WD5 OAR

Scale: 1/1250 @ A3

Date: 16/11/2021

Ref: A2/022022

mob: 07860 455 629 e-mail: ilyas.mikhail@gmail.com

Paragon Design & Build

1:1250